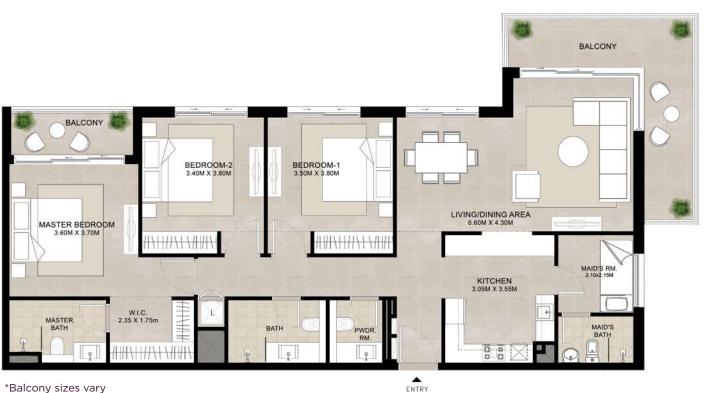

## ELAYA | 3BEDROOM UNIT TYPE A

**AREA** 

**SUITE** 

123.30 Sq.m / 1,327.19 Sq.ft

**BALCONY** 

18.84 Sq.m / 202.79 Sq.ft

**TOTAL BUILT-UP** 

142.14 Sq.m / 1,529.98 Sq.ft