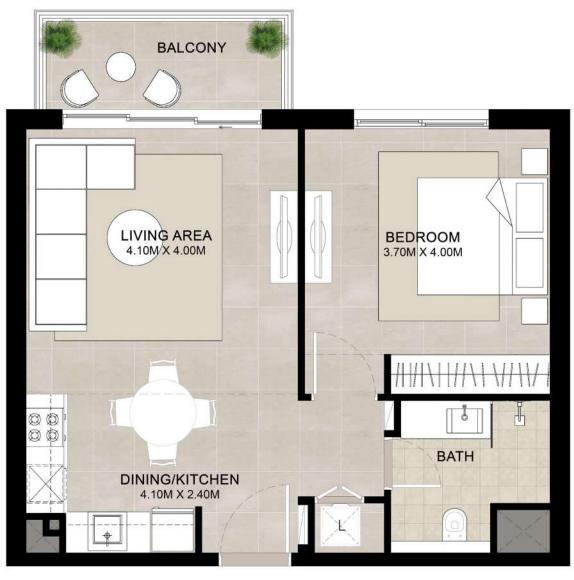

## ELAYA | 1BEDROOM UNIT TYPE A

| AREA           | MIN                       | MAX                       |
|----------------|---------------------------|---------------------------|
| SUITE          | 51.70 Sq.m / 556.49 Sq.ft | 51.71 Sq.m / 556.60 Sq.ft |
| BALCONY        | 5.32 Sq.m / 57.26 Sq.ft   | 5.36 Sq.m / 57.69 Sq.ft   |
| TOTAL BUILT-UP | 57.02 Sq.m / 613.76 Sq.ft | 57.07 Sq.m / 614.30 Sq.ft |