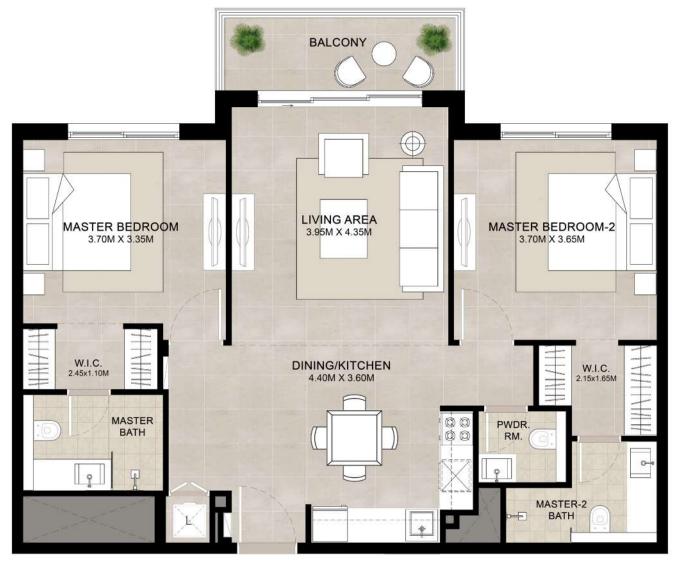

## ELAYA | 2BEDROOM UNIT TYPE A

| AREA           | MIN                         | MAX                         |
|----------------|-----------------------------|-----------------------------|
| SUITE          | 88.08 Sq.m / 948.09 Sq.ft   | 88.10 Sq.m / 948.30 Sq.ft   |
| BALCONY        | 6.30 Sq.m / 67.81 Sq.ft     | 6.30 Sq.m / 67.81 Sq.ft     |
| TOTAL BUILT-UP | 94.38 Sq.m / 1,015.90 Sq.ft | 94.40 Sq.m / 1,016.11 Sq.ft |