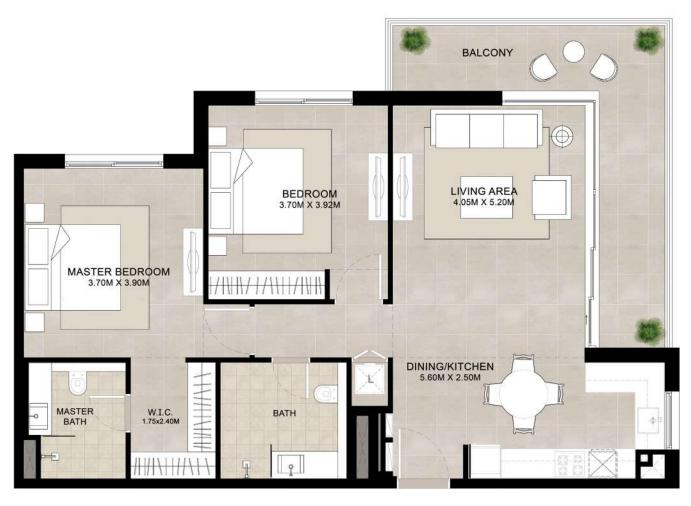

## ELAYA | 2BEDROOM UNIT TYPE B

| AREA           | MIN                          | MAX                          |
|----------------|------------------------------|------------------------------|
| SUITE          | 91.55 Sq.m / 985.44 Sq.ft    | 91.75 Sq.m / 987.59 Sq.ft    |
| BALCONY        | 16.75 Sq.m / 180.30 Sq.ft    | 16.76 Sq.m / 180.40 Sq.ft    |
| TOTAL BUILT-UP | 108.30 Sq.m / 1,165.73 Sq.ft | 108.51 Sq.m / 1,167.99 Sq.ft |