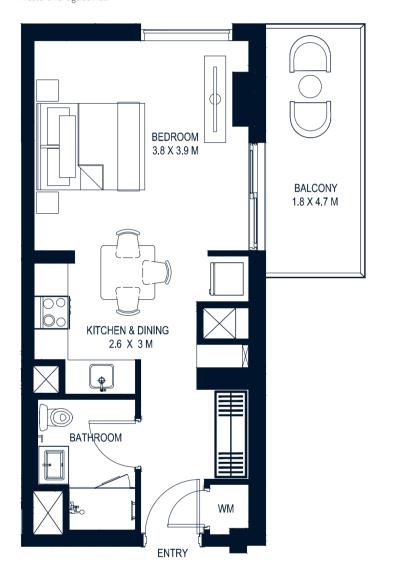

### AVERAGE AREA: 43m<sup>2</sup>\*

\*Apartment sizes are indicative only and are based on Aldar's internal measurement guidelines.

5

STUDIO

**1**BEDROOM

2 BEDROOM

KITCHEN 2.6 X 2.8 M MASTER BEDROOM 3.6 X 4.4 M

3

BEDROOM

Disclaimer: Note that this floor plan was produced prior to the completion of construction and is indicative only and not to scale. Changes may be made during the development and areas, fittings, finishes and specifications are subject to change without notice in accordance with the provision of the Contract of Scale. The furniture depicted is not included with any sale and should not be taken to indicate the final positions of power points, TV connections and the like. Prospective purchasers must rely on their own enquiries from time to time. Bulkheads necessary for services and structure are not depicted.