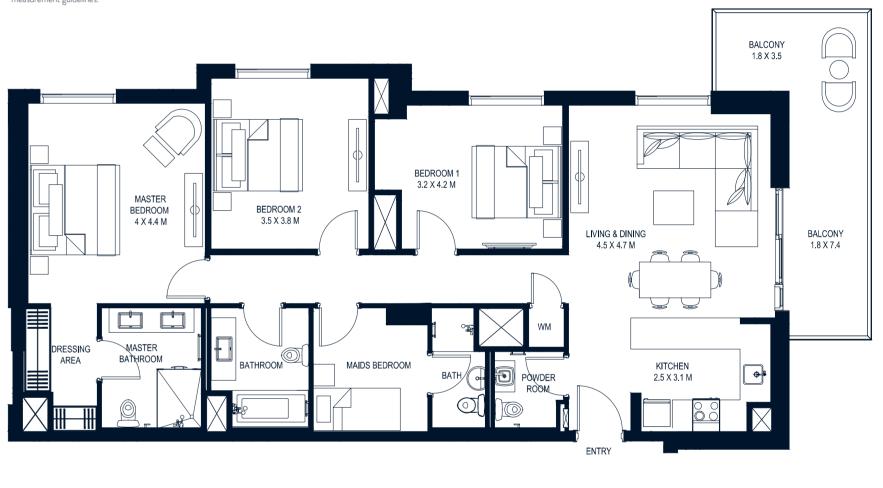

## AVERAGE AREA: 140m<sup>2</sup>\*

\*Apartment sizes are indicative only and are based on Aldar's internal measurement guidelines.

3

BEDROOM

Disclaimer: Note that this floor plan was produced prior to the completion of construction and is indicative only and not to scale. Changes may be made during the development and areas, fittings, finishes and specifications are subject to change without notice in accordance with the provision of the Contract of Scale. The furniture depicted is not included with any sale and should not be taken to indicate the final positions of power points, TV connections and the like. Prospective purchasers must rely on their own enquiries from time to time. Bulkheads necessary for services and structure are not depicted.