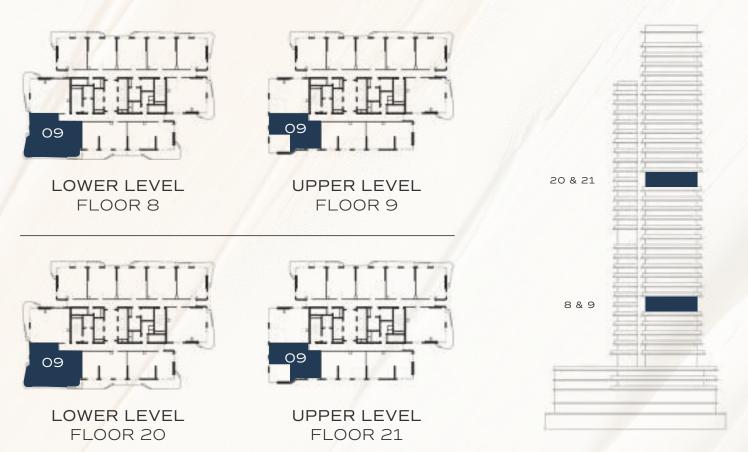

#### TYPE A

| TOTAL AREA    | 1,255 - 1,387 | SQ.FT |
|---------------|---------------|-------|
| EXTERNAL AREA | 216 - 349     | SQ.FT |
| INTERNAL AREA | 1,034 - 1,047 | SQ.FT |

FLOOR 8, 9, 20, 21

FLOOR 10 - 14, 16 - 30 UNIT 10 FLOOR 10 - 14, 16 - 27

#### TYPE B

| TOTAL AREA    | 1,636 - 1,816 | SQ.FT |
|---------------|---------------|-------|
| EXTERNAL AREA | 315 - 496     | SQ.FT |
| INTERNAL AREA | 1,320 - 1,322 | SQ.FT |

FLOOR 10 - 14, 16 - 19, 22 - 27