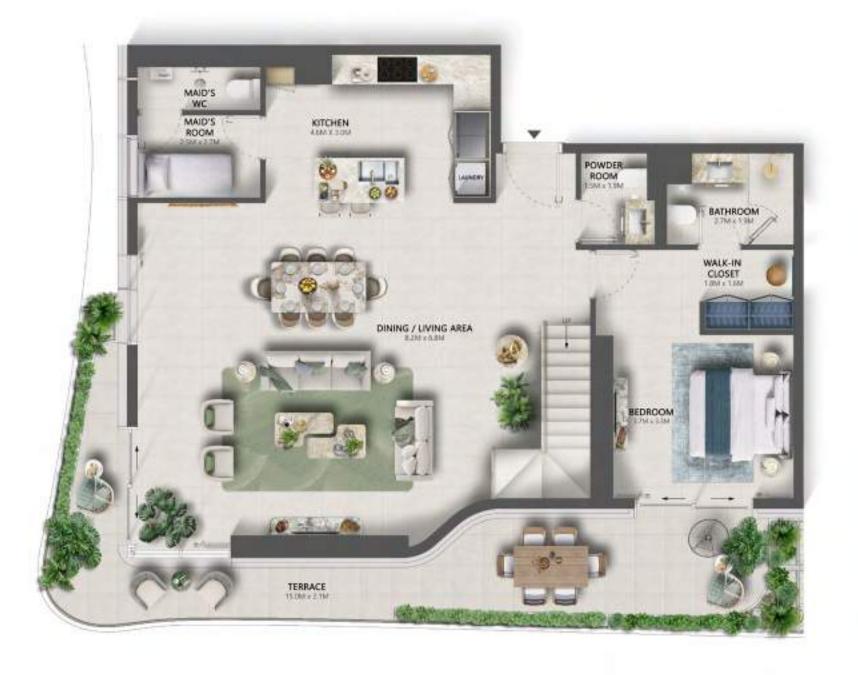

### 3 BEDROOM - MASIONETTE

LOWER LEVEL UPPER LEVEL

UNIT AREAS

INTERNAL AREA 2,785 - 2,813 SQ.FT

EXTERNAL AREA 171 SQ.FT

TOTAL AREA 2,956 - 2,984 SQ.FT

UPPER LEVEL FLOOR 2