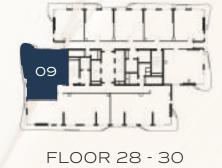

#### TYPE A

| TOTAL AREA    | 1,255 - 1,387 | SQ.FT |
|---------------|---------------|-------|
| EXTERNAL AREA | 216 - 349     | SQ.FT |
| INTERNAL AREA | 1,034 - 1,047 | SQ.FT |

FLOOR 8, 9, 20, 21

FLOOR 10 - 14, 16 - 30 UNIT 10 FLOOR 10 - 14, 16 - 27