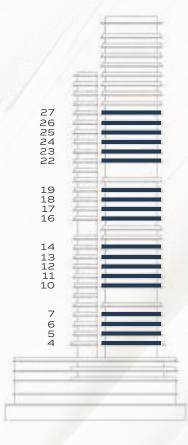

#### TYPE A

| TOTAL AREA    | 1,255 - 1,387 | SQ.FT |
|---------------|---------------|-------|
| EXTERNAL AREA | 216 - 349     | SQ.FT |
| INTERNAL AREA | 1,034 - 1,047 | SQ.FT |

FLOOR 8, 9, 20, 21

FLOOR 10 - 14, 16 - 30 UNIT 10 FLOOR 10 - 14, 16 - 27

#### TYPE B

| TOTAL AREA    | 1,636 - 1,816 | SQ.FT |
|---------------|---------------|-------|
| EXTERNAL AREA | 315 - 496     | SQ.FT |
| INTERNAL AREA | 1,320 - 1,322 | SQ.FT |

FLOOR 10 - 14, 16 - 19, 22 - 27

TYPE C1 & C2

| TOTAL AREA    | 1,185 - 1,393 | SQ.FT |
|---------------|---------------|-------|
| EXTERNAL AREA | 129 - 326     | SQ.FT |
| INTERNAL AREA | 1,055 - 1,068 | SQ.FT |

FLOOR 5 - 7

FLOOR 10 - 14, 16 - 19, 22 - 27