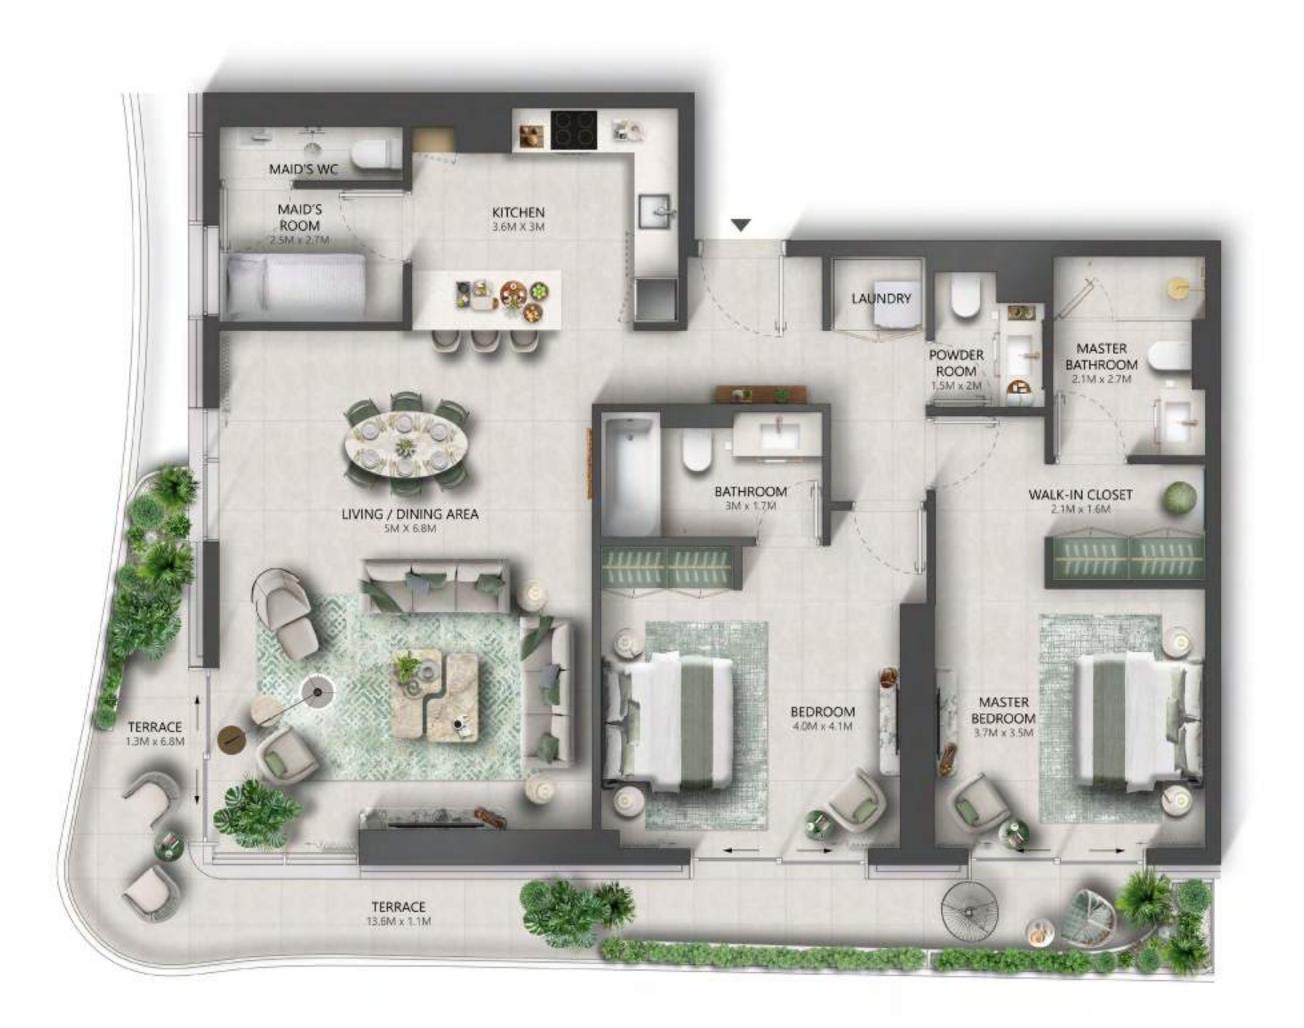

#### TYPE A

| TOTAL AREA    | 1,255 - 1,387 | SQ.FT |
|---------------|---------------|-------|
| EXTERNAL AREA | 216 - 349     | SQ.FT |
| INTERNAL AREA | 1,034 - 1,047 | SQ.FT |

FLOOR 8, 9, 20, 21

FLOOR 10 - 14, 16 - 30 UNIT 10 FLOOR 10 - 14, 16 - 27