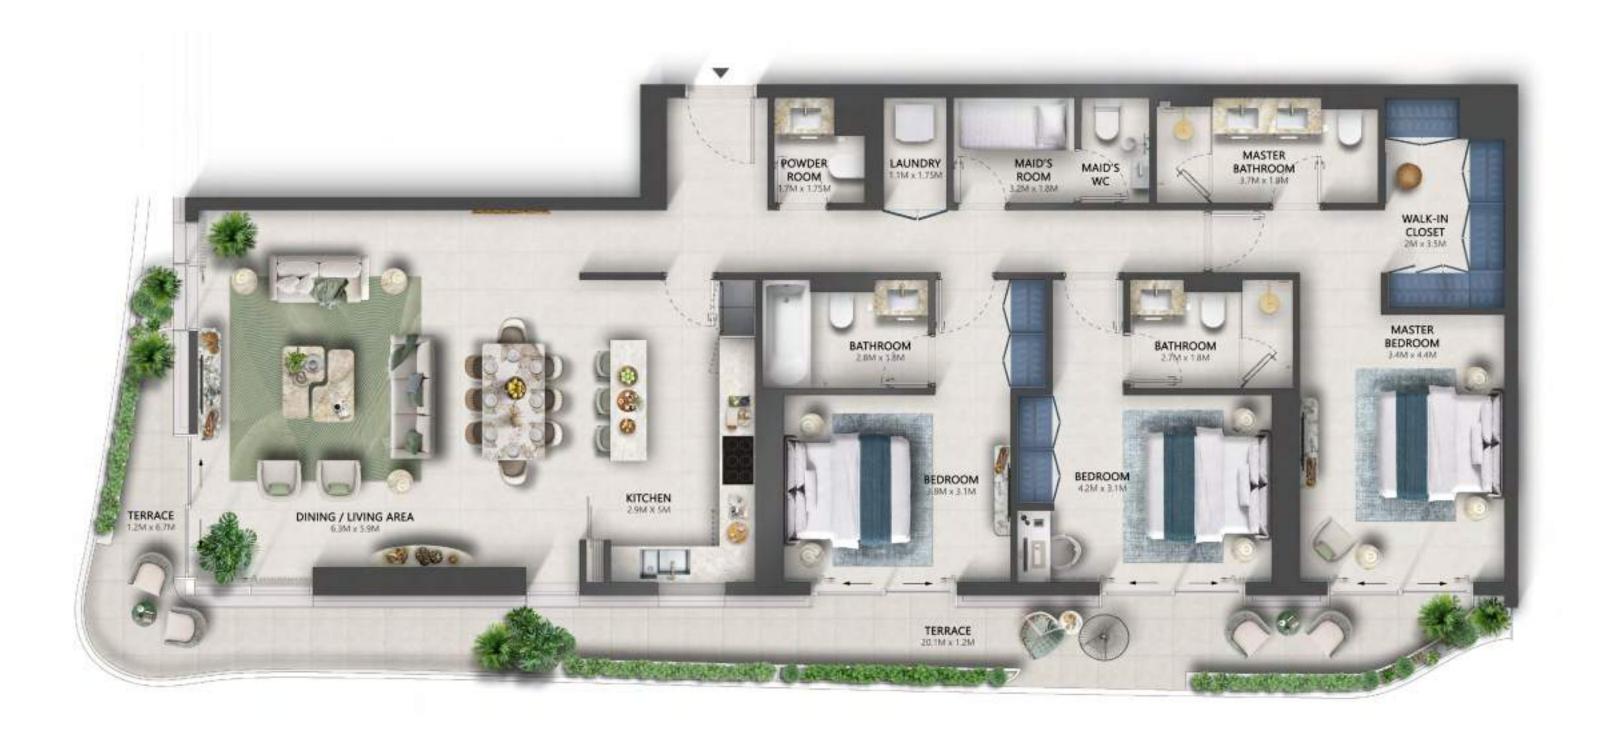

#### TYPE A

| TOTAL AREA    | 1,563 | SQ.FT |
|---------------|-------|-------|
| EXTERNAL AREA | 209   | SQ.FT |
| INTERNAL AREA | 1,354 | SQ.FT |

TYPE B

| TOTAL AREA    | 2,196 - 2,198 | SQ.FT |
|---------------|---------------|-------|
| EXTERNAL AREA | 436 - 438     | SQ.FT |
| INTERNAL AREA | 1,759 - 1,760 | SQ.FT |