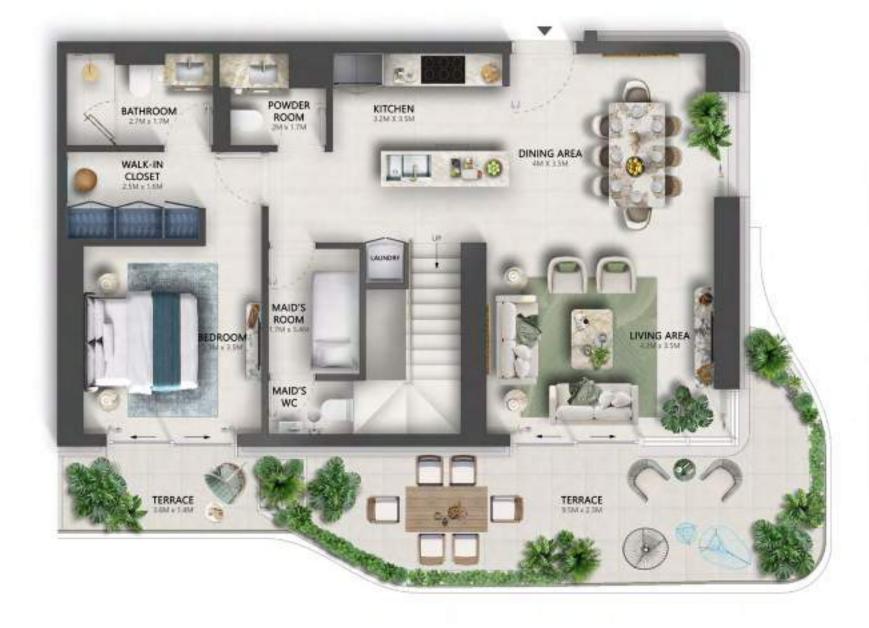

TYPE B

LOWER LEVEL

| TOTAL AREA    | 2.722 - 2.797 | SQ.FT |
|---------------|---------------|-------|
| EXTERNAL AREA | 384 - 458     | SQ.FT |
| INTERNAL AREA | 2,337 - 2,339 | SQ.FT |

TYPE C

LOWER LEVEL