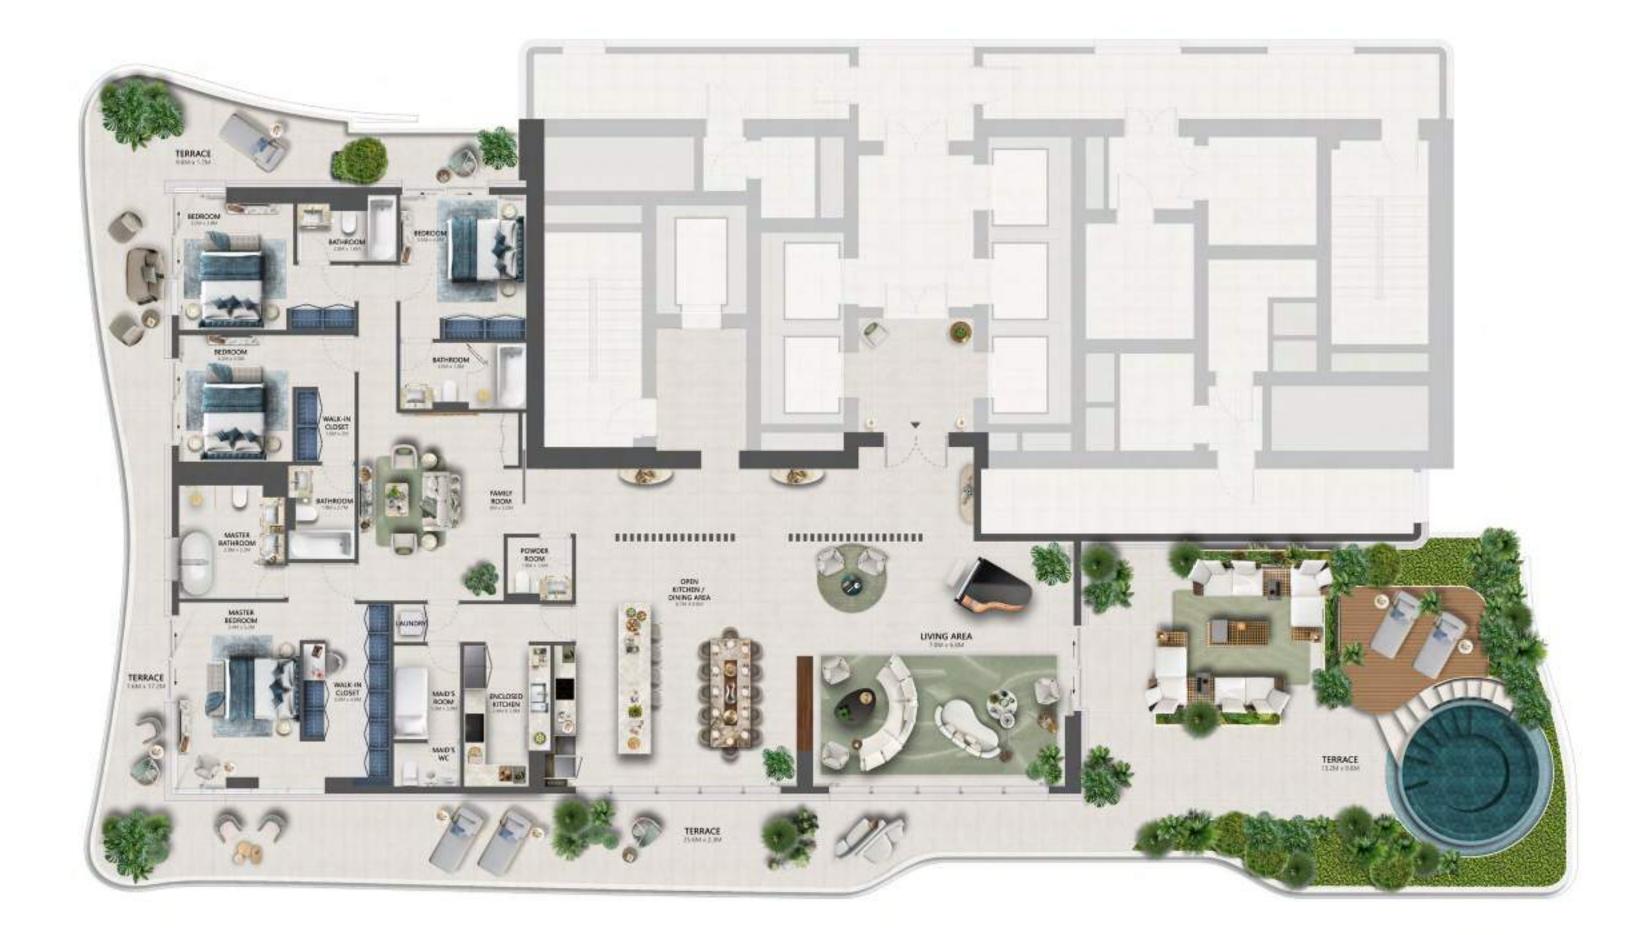

# 4 BEDROOM - PENTHOUSE

| TOTAL AREA    | 5,778 | SQ.FT |
|---------------|-------|-------|
| EXTERNAL AREA | 2,549 | SQ.FT |
| INTERNAL AREA | 3,229 | SQ.FT |

FLOOR 35