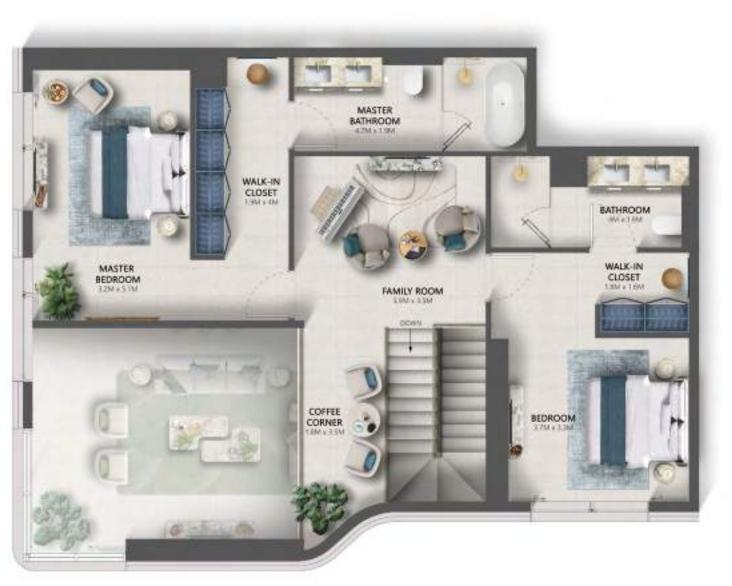

### 3 BEDROOM - MASIONETTE

LOWER LEVEL UPPER LEVEL

UNIT AREAS

INTERNAL AREA 2,785 - 2,813 SQ.FT

EXTERNAL AREA 171 SQ.FT

TOTAL AREA 2,956 - 2,984 SQ.FT

UPPER LEVEL FLOOR 2