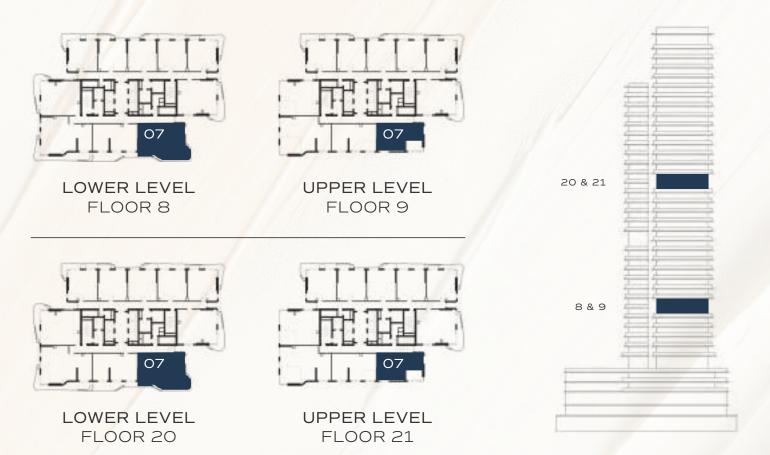

#### TYPE A

| TOTAL AREA    | 1,255 - 1,387 | SQ.FT |
|---------------|---------------|-------|
| EXTERNAL AREA | 216 - 349     | SQ.FT |
| INTERNAL AREA | 1,034 - 1,047 | SQ.FT |

FLOOR 8, 9, 20, 21

FLOOR 10 - 14, 16 - 30 UNIT 10 FLOOR 10 - 14, 16 - 27