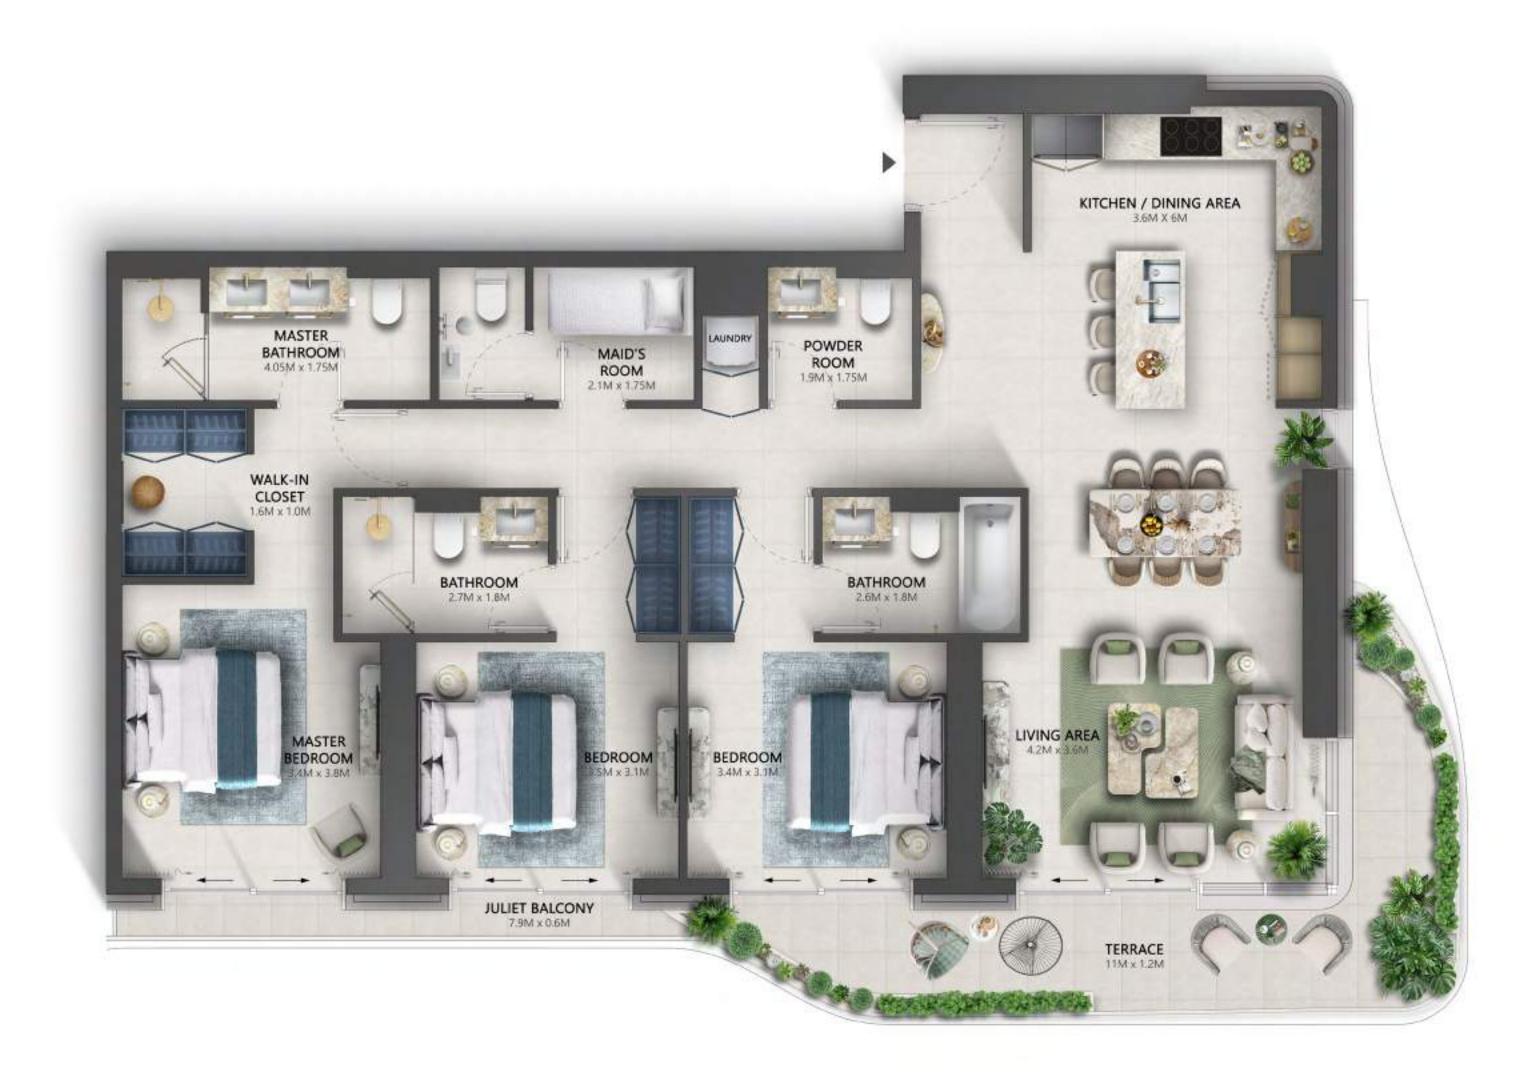

#### TYPE A

| TOTAL AREA    | 1,563 | SQ.FT |
|---------------|-------|-------|
| EXTERNAL AREA | 209   | SQ.FT |
| INTERNAL AREA | 1,354 | SQ.FT |

TYPE B

| TOTAL AREA    | 2,196 - 2,198 | SQ.FT |
|---------------|---------------|-------|
| EXTERNAL AREA | 436 - 438     | SQ.FT |
| INTERNAL AREA | 1,759 - 1,760 | SQ.FT |