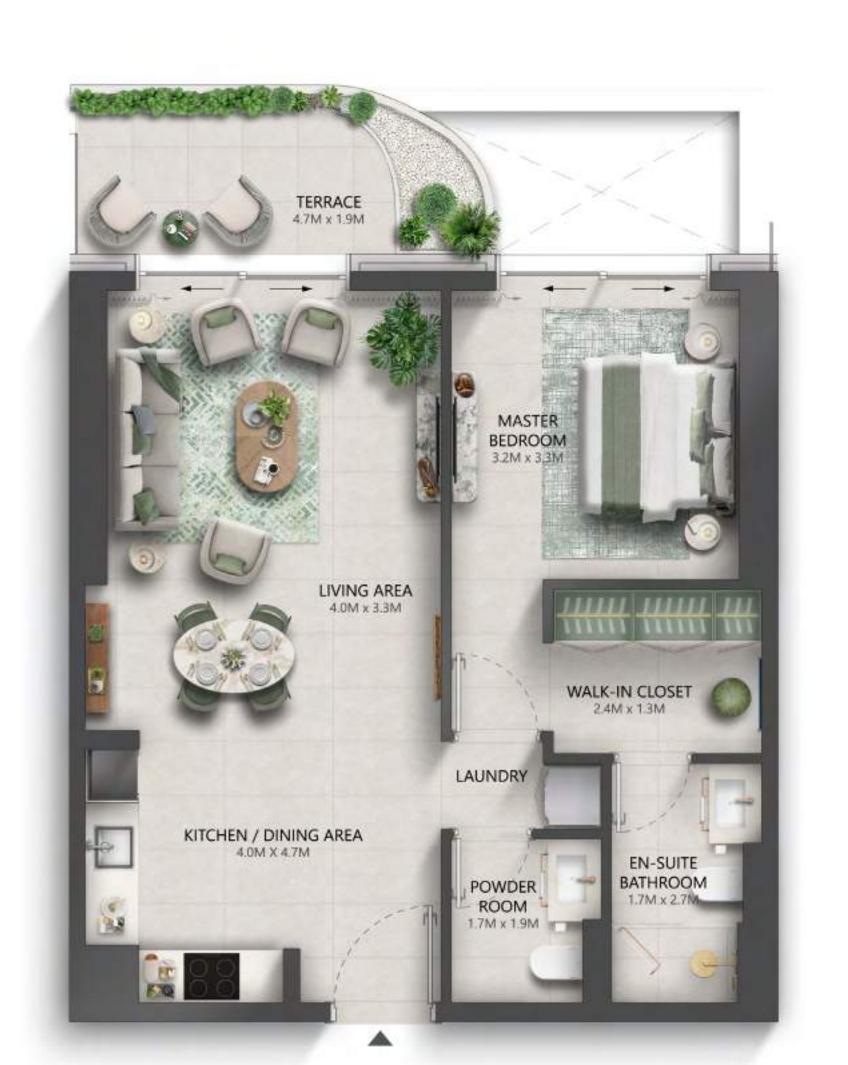

#### TYPE A2

| TOTAL AREA    | 791 - 836 | SQ.FT |
|---------------|-----------|-------|
| EXTERNAL AREA | 108 - 153 | SQ.FT |
| INTERNAL AREA | 683       | SQ.FT |

TYPE B1 & B2

| TOTAL AREA    | 893 - 1,022 | SQ.FT |
|---------------|-------------|-------|
| EXTERNAL AREA | 196 - 329   | SQ.FT |
| INTERNAL AREA | 693 - 701   | SQ.FT |