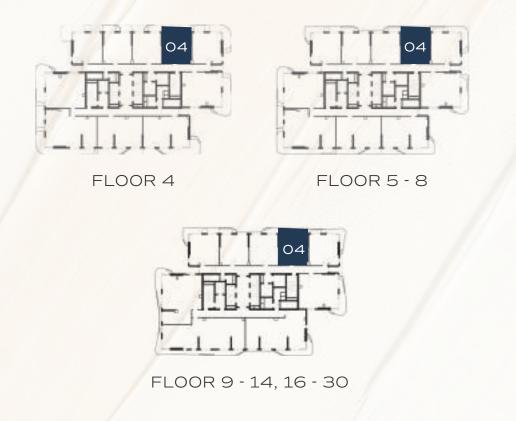

#### TYPE A

| TOTAL AREA    | 1,255 - 1,387 | SQ.FT |
|---------------|---------------|-------|
| EXTERNAL AREA | 216 - 349     | SQ.FT |
| INTERNAL AREA | 1,034 - 1,047 | SQ.FT |

FLOOR 8, 9, 20, 21

FLOOR 10 - 14, 16 - 30 UNIT 10 FLOOR 10 - 14, 16 - 27