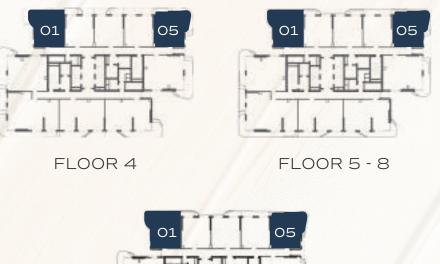

#### TYPE A1







| TOTAL AREA    | 749 - 787 | SQ.FT |
|---------------|-----------|-------|
| EXTERNAL AREA | 73 - 99   | SQ.FT |
| INTERNAL AREA | 674 - 688 | SQ.FT |









#### TYPE A2







| TOTAL AREA    | 791 - 836 | SQ.FT |
|---------------|-----------|-------|
| EXTERNAL AREA | 108 - 153 | SQ.FT |
| INTERNAL AREA | 683       | SQ.FT |







TYPE B1 & B2







| TOTAL AREA    | 893 - 1,022 | SQ.FT |
|---------------|-------------|-------|
| EXTERNAL AREA | 196 - 329   | SQ.FT |
| INTERNAL AREA | 693 - 701   | SQ.FT |











#### TYPE A







| TOTAL AREA    | 1,255 - 1,387 | SQ.FT |
|---------------|---------------|-------|
| EXTERNAL AREA | 216 - 349     | SQ.FT |
| INTERNAL AREA | 1,034 - 1,047 | SQ.FT |





FLOOR 8, 9, 20, 21



FLOOR 10 - 14, 16 - 30 UNIT 10 FLOOR 10 - 14, 16 - 27





#### TYPE B







| TOTAL AREA    | 1,636 - 1,816 | SQ.FT |
|---------------|---------------|-------|
| EXTERNAL AREA | 315 - 496     | SQ.FT |
| INTERNAL AREA | 1,320 - 1,322 | SQ.FT |









FLOOR 10 - 14, 16 - 19, 22 - 27



TYPE C1 & C2







| TOTAL AREA    | 1,185 - 1,393 | SQ.FT |
|---------------|---------------|-------|
| EXTERNAL AREA | 129 - 326     | SQ.FT |
| INTERNAL AREA | 1,055 - 1,068 | SQ.FT |







FLOOR 5 - 7



FLOOR 10 - 14, 16 - 19, 22 - 27



#### TYPE A







| TOTAL AREA    | 1,563