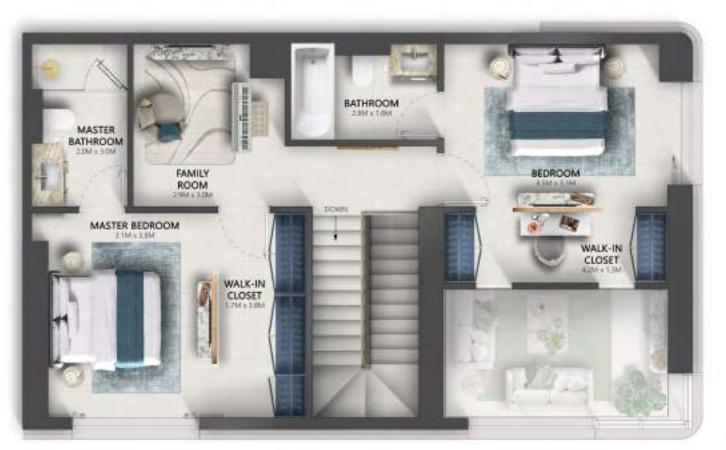

TYPE B

LOWER LEVEL

| TOTAL AREA    | 2.722 - 2.797 | SQ.FT |
|---------------|---------------|-------|
| EXTERNAL AREA | 384 - 458     | SQ.FT |
| INTERNAL AREA | 2,337 - 2,339 | SQ.FT |

TYPE C

LOWER LEVEL