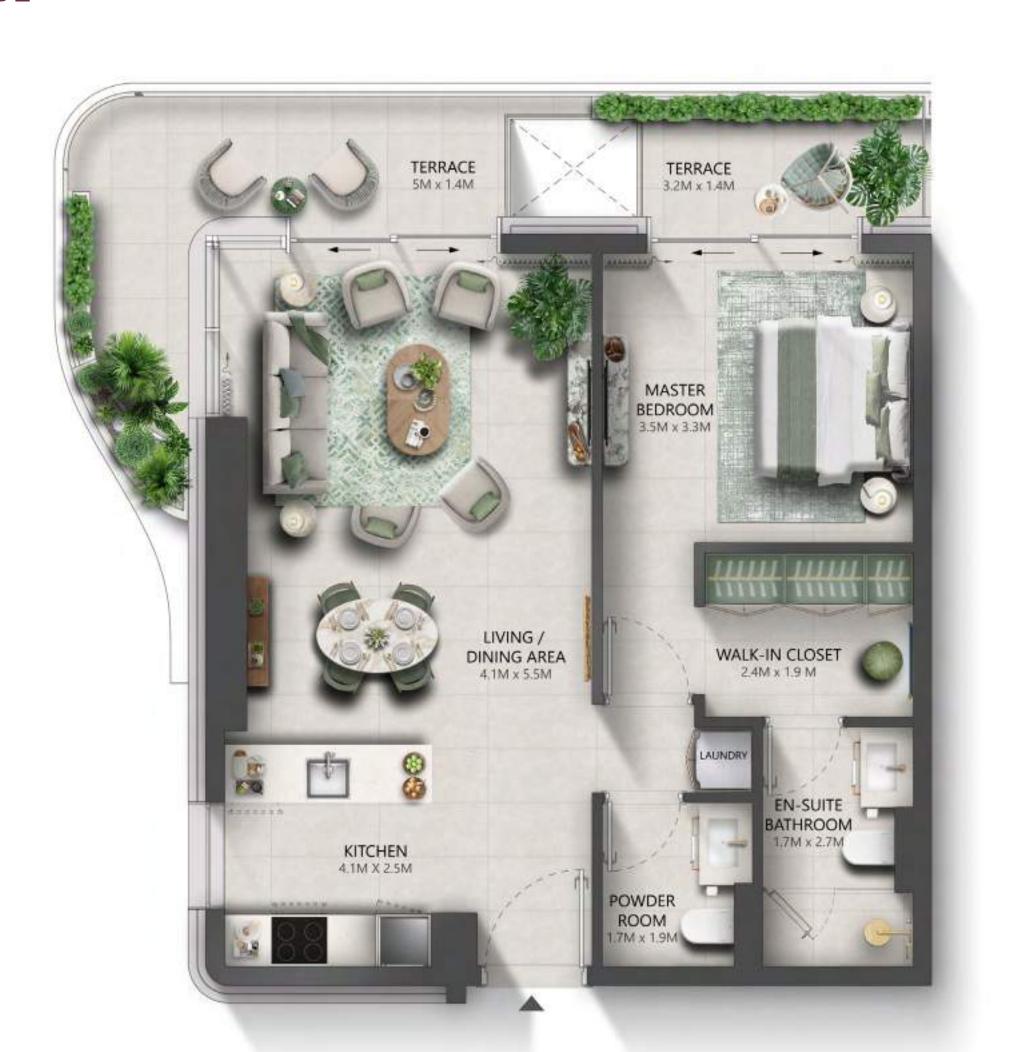

#### TYPE A

| TOTAL AREA    | 1,255 - 1,387 | SQ.FT |
|---------------|---------------|-------|
| EXTERNAL AREA | 216 - 349     | SQ.FT |
| INTERNAL AREA | 1,034 - 1,047 | SQ.FT |

FLOOR 8, 9, 20, 21

FLOOR 10 - 14, 16 - 30 UNIT 10 FLOOR 10 - 14, 16 - 27