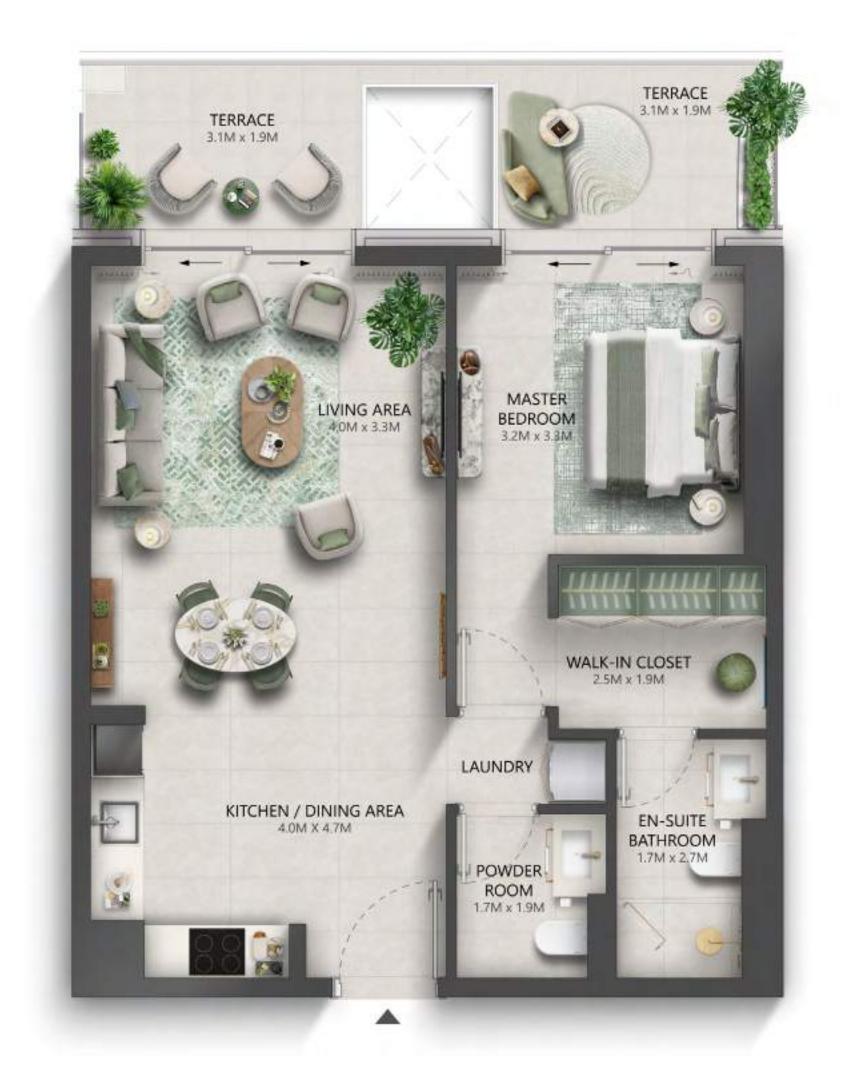

#### TYPE A2

| TOTAL AREA    | 791 - 836 | SQ.FT |
|---------------|-----------|-------|
| EXTERNAL AREA | 108 - 153 | SQ.FT |
| INTERNAL AREA | 683       | SQ.FT |

TYPE B1 & B2

| TOTAL AREA    | 893 - 1,022 | SQ.FT |
|---------------|-------------|-------|
| EXTERNAL AREA | 196 - 329   | SQ.FT |
| INTERNAL AREA | 693 - 701   | SQ.FT |