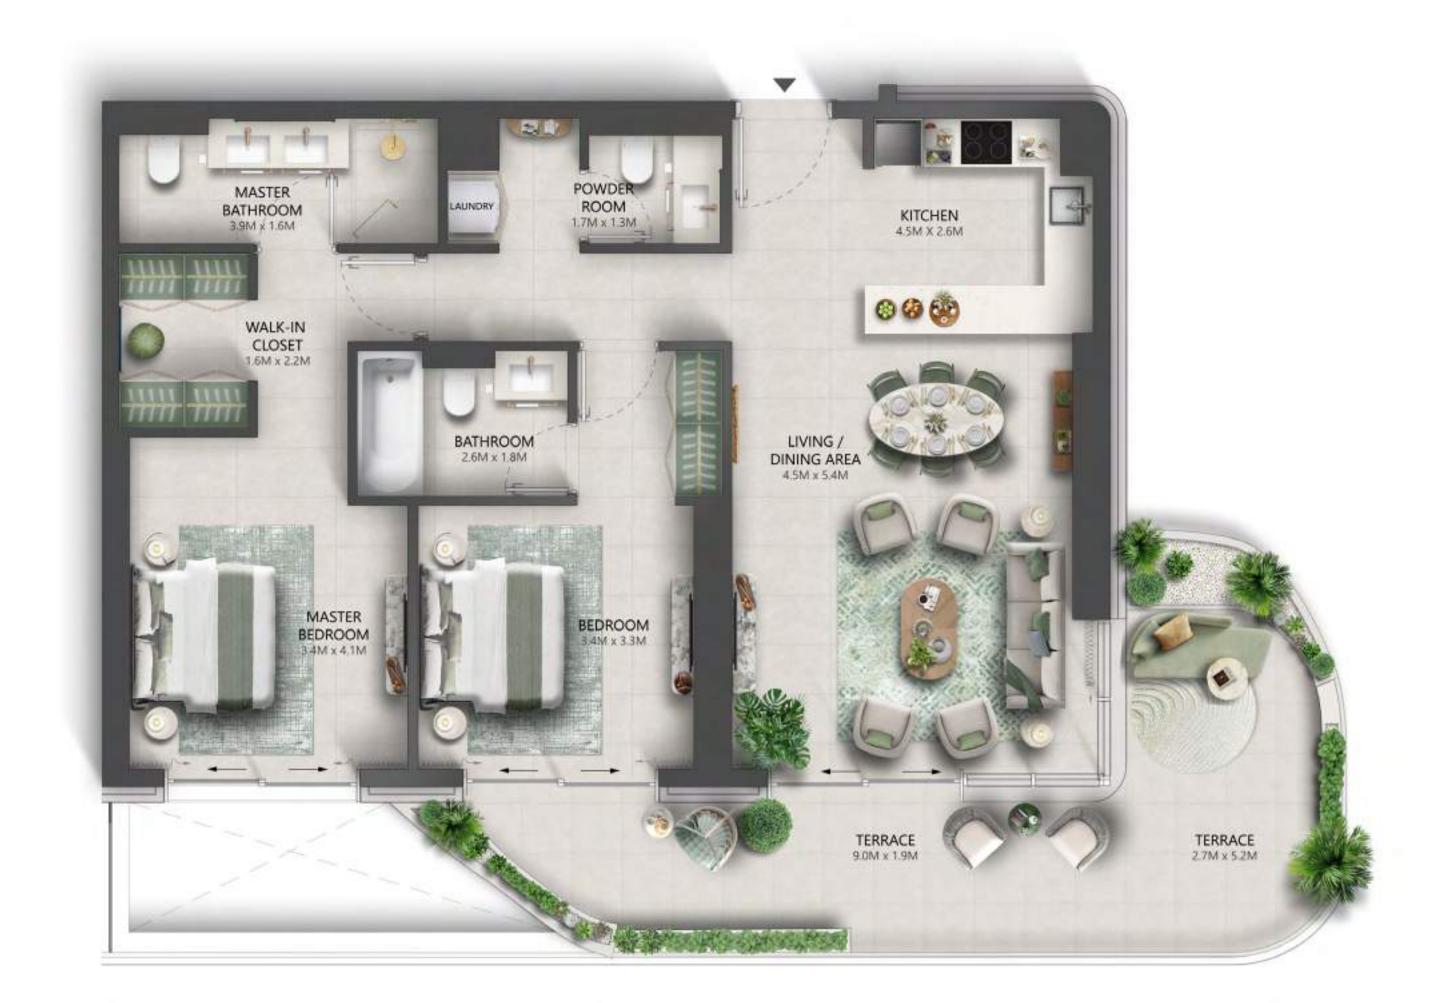

TYPE C1 & C2

| TOTAL AREA    | 1,185 - 1,393 | SQ.FT |
|---------------|---------------|-------|
| EXTERNAL AREA | 129 - 326     | SQ.FT |
| INTERNAL AREA | 1,055 - 1,068 | SQ.FT |

FLOOR 5 - 7

FLOOR 10 - 14, 16 - 19, 22 - 27