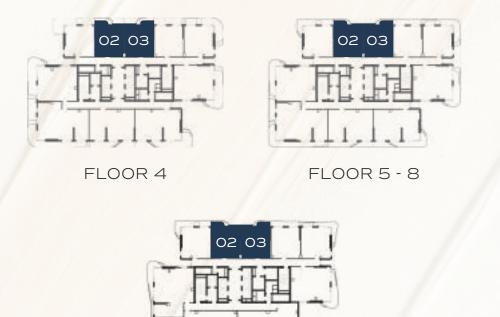

#### TYPE A

| TOTAL AREA    | 1,255 - 1,387 | SQ.FT |
|---------------|---------------|-------|
| EXTERNAL AREA | 216 - 349     | SQ.FT |
| INTERNAL AREA | 1,034 - 1,047 | SQ.FT |

FLOOR 8, 9, 20, 21

FLOOR 10 - 14, 16 - 30 UNIT 10 FLOOR 10 - 14, 16 - 27