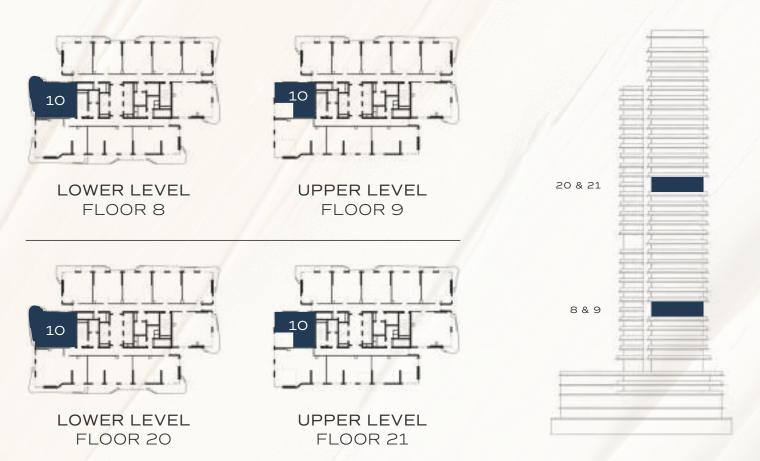

#### TYPE A

| TOTAL AREA    | 1,255 - 1,387 | SQ.FT |
|---------------|---------------|-------|
| EXTERNAL AREA | 216 - 349     | SQ.FT |
| INTERNAL AREA | 1,034 - 1,047 | SQ.FT |

FLOOR 8, 9, 20, 21

FLOOR 10 - 14, 16 - 30 UNIT 10 FLOOR 10 - 14, 16 - 27

#### TYPE B

| TOTAL AREA    | 1,636 - 1,816 | SQ.FT |
|---------------|---------------|-------|
| EXTERNAL AREA | 315 - 496     | SQ.FT |
| INTERNAL AREA | 1,320 - 1,322 | SQ.FT |

FLOOR 10 - 14, 16 - 19, 22 - 27