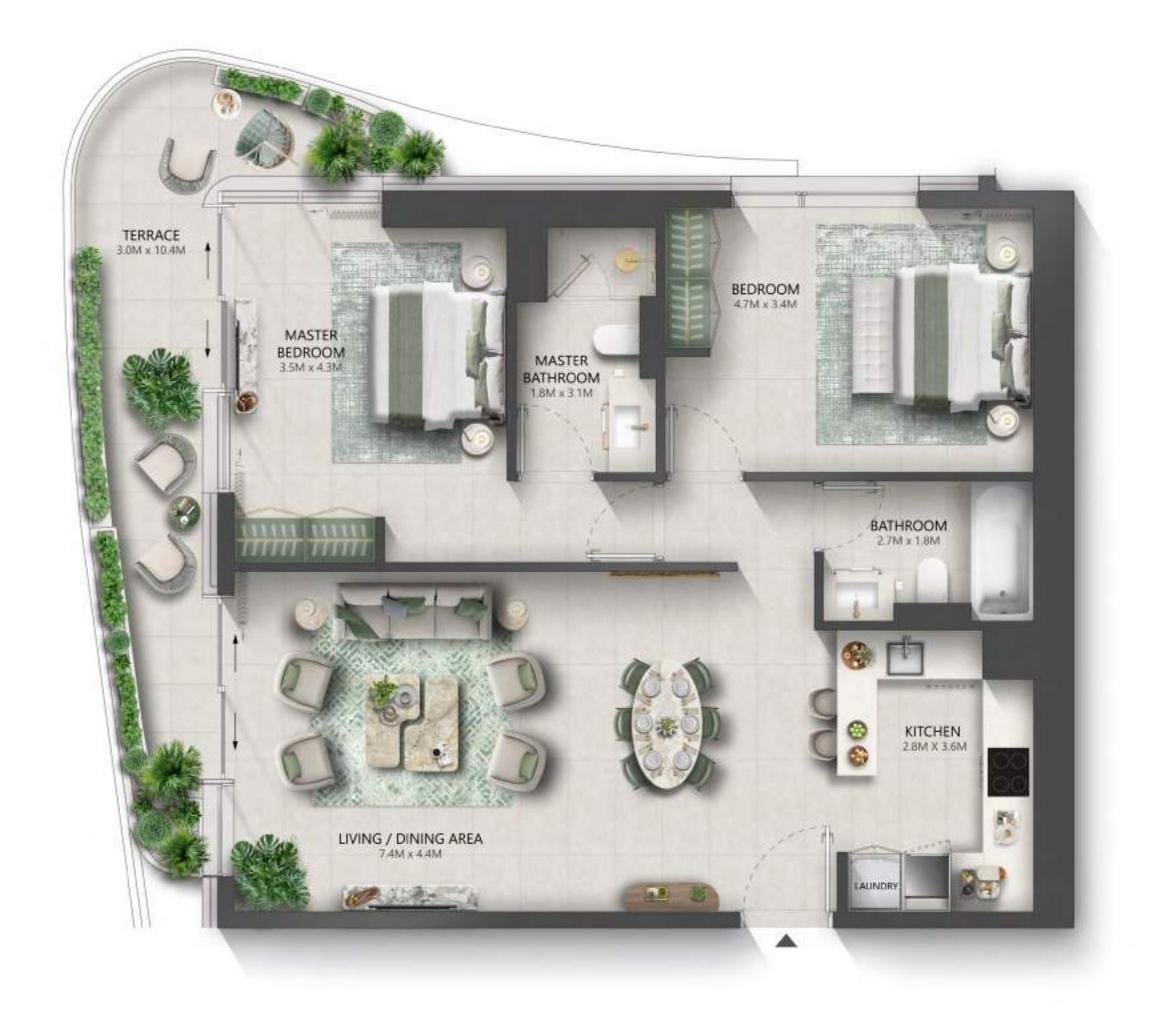

#### TYPE A

| TOTAL AREA    | 1,255 - 1,387 | SQ.FT |
|---------------|---------------|-------|
| EXTERNAL AREA | 216 - 349     | SQ.FT |
| INTERNAL AREA | 1,034 - 1,047 | SQ.FT |

FLOOR 8, 9, 20, 21

FLOOR 10 - 14, 16 - 30 UNIT 10 FLOOR 10 - 14, 16 - 27