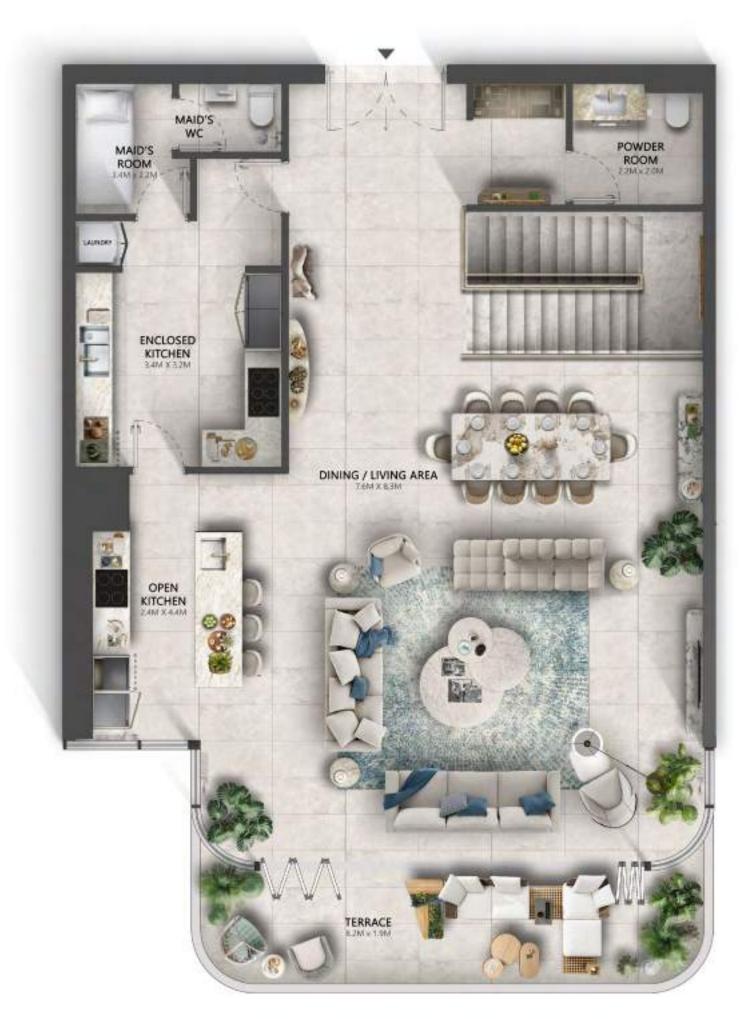

### 3 BEDROOM - MASIONETTE

LOWER LEVEL UPPER LEVEL

UNIT AREAS

INTERNAL AREA 2,785 - 2,813 SQ.FT

EXTERNAL AREA 171 SQ.FT

TOTAL AREA 2,956 - 2,984 SQ.FT

UPPER LEVEL FLOOR 2