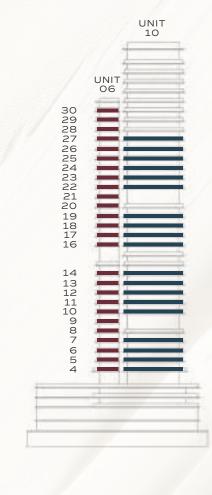

#### TYPE A

| TOTAL AREA    | 1,255 - 1,387 | SQ.FT |
|---------------|---------------|-------|
| EXTERNAL AREA | 216 - 349     | SQ.FT |
| INTERNAL AREA | 1,034 - 1,047 | SQ.FT |

FLOOR 8, 9, 20, 21

FLOOR 10 - 14, 16 - 30 UNIT 10 FLOOR 10 - 14, 16 - 27