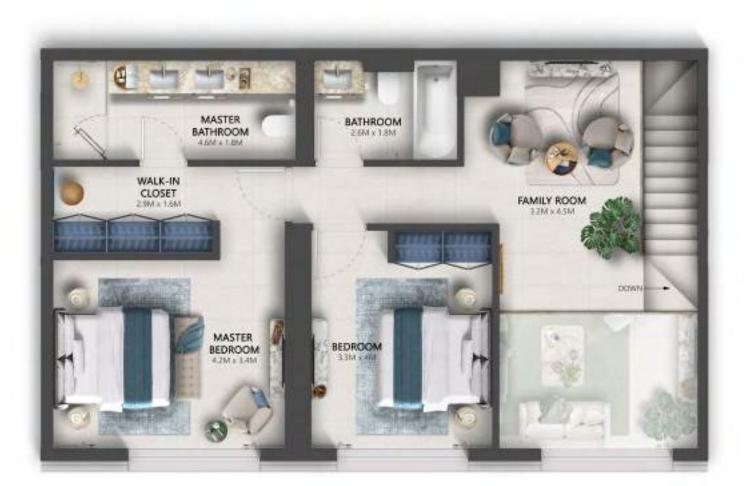

### 3 BEDROOM - MASIONETTE

LOWER LEVEL UPPER LEVEL

UNIT AREAS

INTERNAL AREA 2,785 - 2,813 SQ.FT

EXTERNAL AREA 171 SQ.FT

TOTAL AREA 2,956 - 2,984 SQ.FT

UPPER LEVEL FLOOR 2