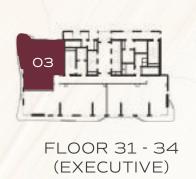

#### TYPE A

| TOTAL AREA    | 1,255 - 1,387 | SQ.FT |
|---------------|---------------|-------|
| EXTERNAL AREA | 216 - 349     | SQ.FT |
| INTERNAL AREA | 1,034 - 1,047 | SQ.FT |

FLOOR 8, 9, 20, 21

FLOOR 10 - 14, 16 - 30 UNIT 10 FLOOR 10 - 14, 16 - 27

#### TYPE B

| TOTAL AREA    | 1,636 - 1,816 | SQ.FT |
|---------------|---------------|-------|
| EXTERNAL AREA | 315 - 496     | SQ.FT |
| INTERNAL AREA | 1,320 - 1,322 | SQ.FT |

FLOOR 10 - 14, 16 - 19, 22 - 27

TYPE C1 & C2

| TOTAL AREA    | 1,185 - 1,393 | SQ.FT |
|---------------|---------------|-------|
| EXTERNAL AREA | 129 - 326     | SQ.FT |
| INTERNAL AREA | 1,055 - 1,068 | SQ.FT |

FLOOR 5 - 7

FLOOR 10 - 14, 16 - 19, 22 - 27