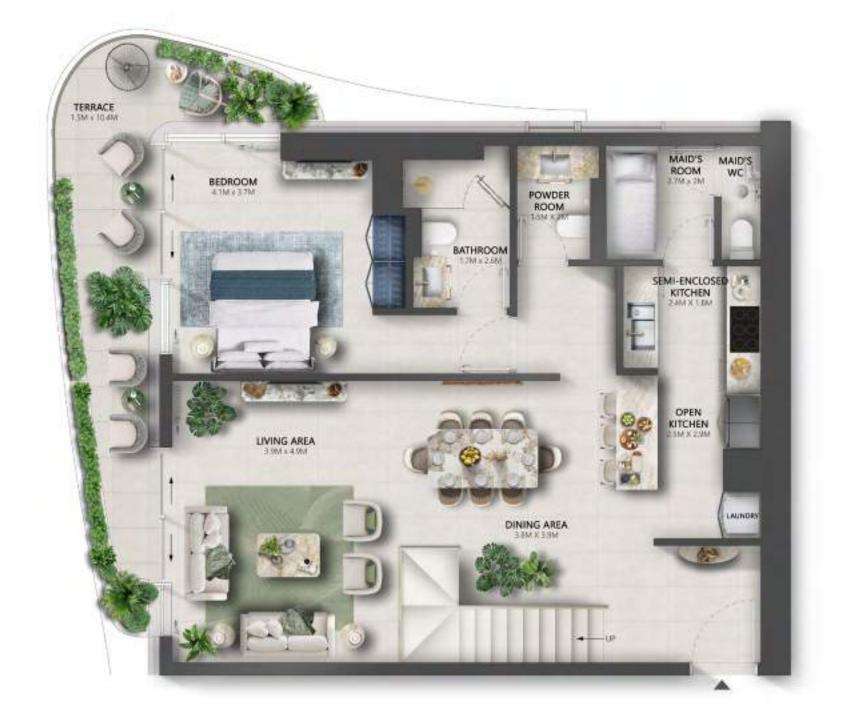

TYPE B

LOWER LEVEL

| TOTAL AREA    | 2.722 - 2.797 | SQ.FT |
|---------------|---------------|-------|
| EXTERNAL AREA | 384 - 458     | SQ.FT |
| INTERNAL AREA | 2,337 - 2,339 | SQ.FT |

TYPE C

LOWER LEVEL

| TOTAL AREA    | 2,024 - 2,079 | SQ.FT |
|---------------|---------------|-------|
| EXTERNAL AREA | 281 - 335     | SQ.FT |
| INTERNAL AREA | 1,743         | SQ.FT |

TYPE D

LOWER LEVEL

| TOTAL AREA    | 2,146 - 2,206 | SQ.FT |
|---------------|---------------|-------|
| EXTERNAL AREA | 367 - 427     | SQ.FT |
| INTERNAL AREA | 1,778 - 1,779 | SQ.FT |