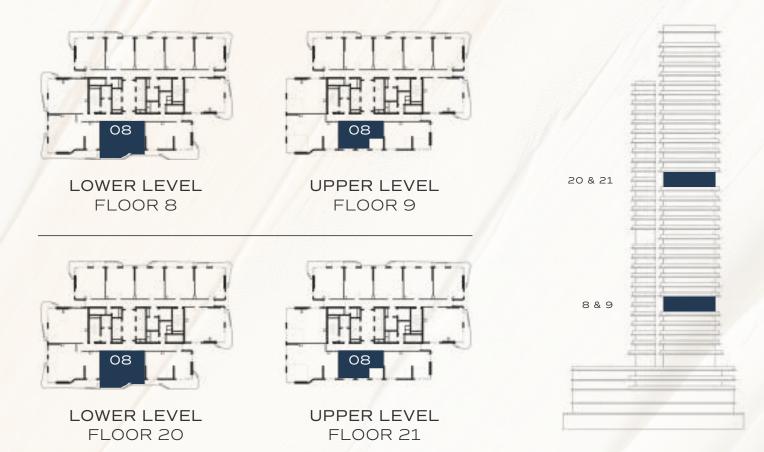

#### TYPE A

| TOTAL AREA    | 1,255 - 1,387 | SQ.FT |
|---------------|---------------|-------|
| EXTERNAL AREA | 216 - 349     | SQ.FT |
| INTERNAL AREA | 1,034 - 1,047 | SQ.FT |

FLOOR 8, 9, 20, 21

FLOOR 10 - 14, 16 - 30 UNIT 10 FLOOR 10 - 14, 16 - 27