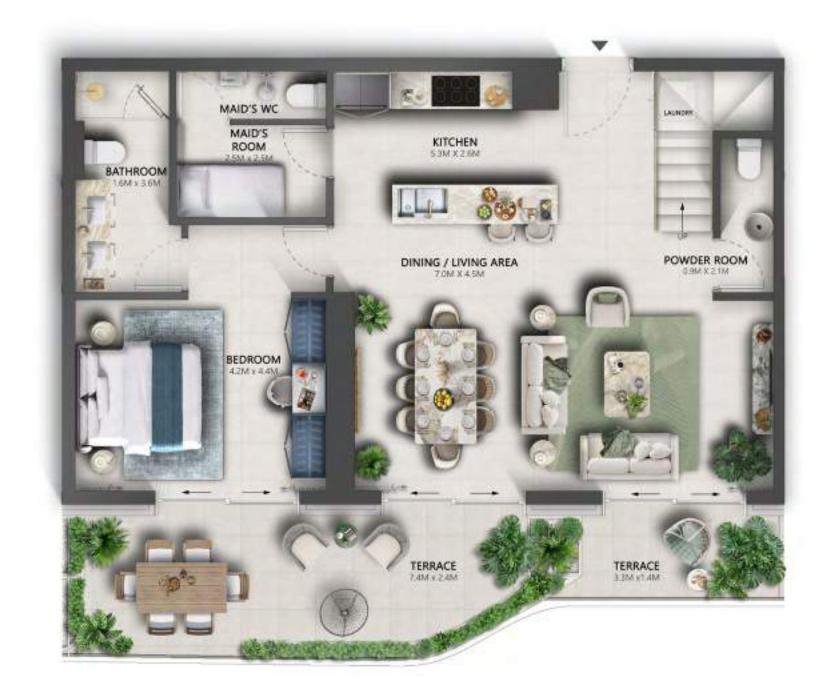

### 3 BEDROOM - MASIONETTE

LOWER LEVEL UPPER LEVEL

UNIT AREAS

INTERNAL AREA 2,785 - 2,813 SQ.FT

EXTERNAL AREA 171 SQ.FT

TOTAL AREA 2,956 - 2,984 SQ.FT

UPPER LEVEL FLOOR 2