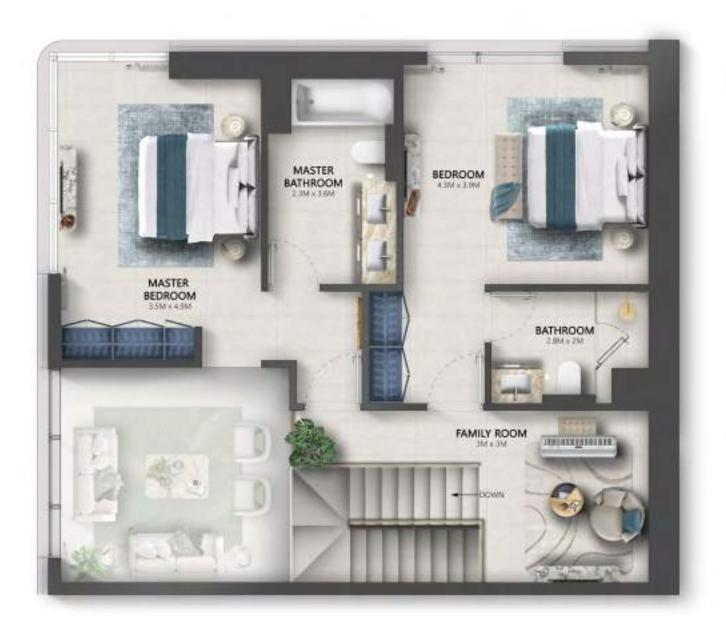

TYPE B

LOWER LEVEL

| TOTAL AREA    | 2.722 - 2.797 | SQ.FT |
|---------------|---------------|-------|
| EXTERNAL AREA | 384 - 458     | SQ.FT |
| INTERNAL AREA | 2,337 - 2,339 | SQ.FT |

TYPE C

LOWER LEVEL

| TOTAL AREA    | 2,024 - 2,079 | SQ.FT |
|---------------|---------------|-------|
| EXTERNAL AREA | 281 - 335     | SQ.FT |
| INTERNAL AREA | 1,743         | SQ.FT |

TYPE D

LOWER LEVEL

| TOTAL AREA    | 2,146 - 2,206 | SQ.FT |
|---------------|---------------|-------|
| EXTERNAL AREA | 367 - 427     | SQ.FT |
| INTERNAL AREA | 1,778 - 1,779 | SQ.FT |