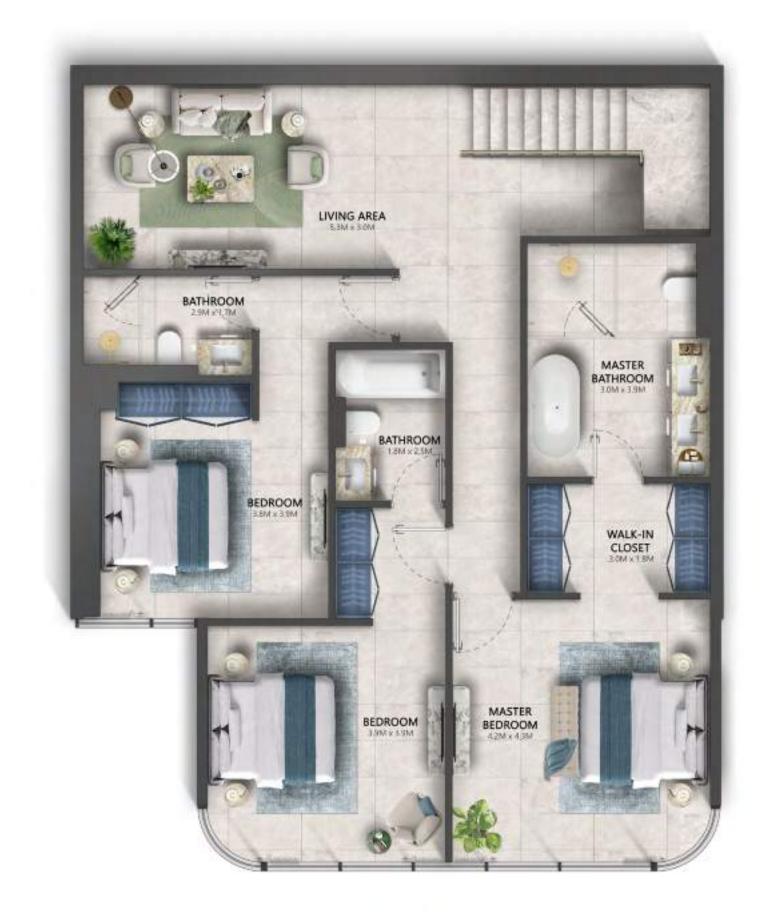

### 3 BEDROOM - MASIONETTE

LOWER LEVEL UPPER LEVEL

UNIT AREAS

INTERNAL AREA 2,785 - 2,813 SQ.FT

EXTERNAL AREA 171 SQ.FT

TOTAL AREA 2,956 - 2,984 SQ.FT

UPPER LEVEL FLOOR 2