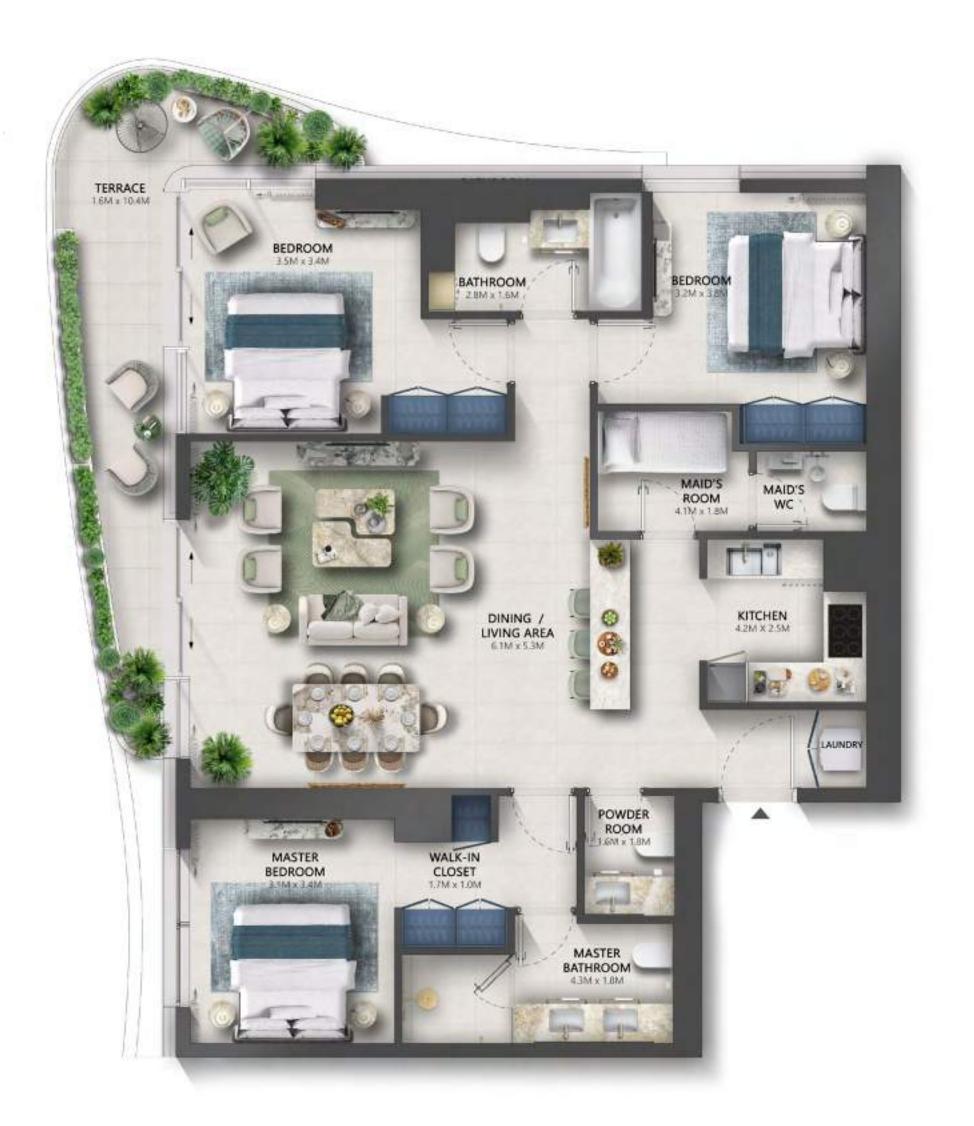

#### TYPE A

| TOTAL AREA    | 1,563 | SQ.FT |
|---------------|-------|-------|
| EXTERNAL AREA | 209   | SQ.FT |
| INTERNAL AREA | 1,354 | SQ.FT |

TYPE B

| TOTAL AREA    | 2,196 - 2,198 | SQ.FT |
|---------------|---------------|-------|
| EXTERNAL AREA | 436 - 438     | SQ.FT |
| INTERNAL AREA | 1,759 - 1,760 | SQ.FT |