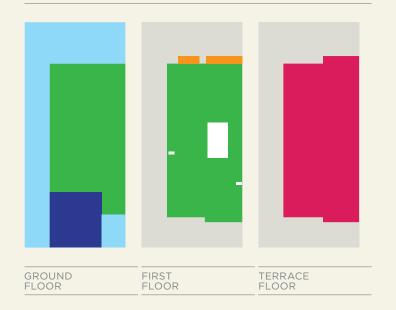

## AREA DIAGRAM - TOWNHOUSE T1 (END UNIT)

| BUILT-UP AREA      | 302.16 | S.M. |
|--------------------|--------|------|
| BALCONY AREA       | 6.17   | S.M. |
| TOTAL SALABLE AREA | 308.33 | S.M. |
| ROOF TERRACE AREA  | 171.15 | S.M. |
| GARAGE AREA        | 40.92  | S.M. |
| LANDSCAPE AREA     | 135.42 | S.M. |

THE FIGURES INDICATED ARE APPROXIMATE AND FOR ILLUSTRATION PURPOSES ONLY.

GROUND FLOOR FIRST FLOOR TERRACE FLOOR