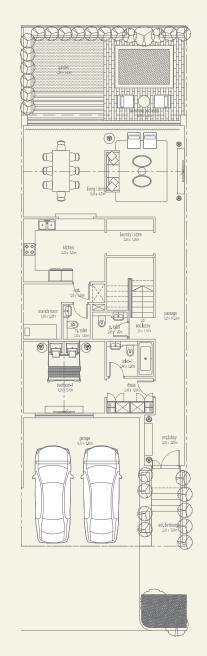

## AREA DIAGRAM - TOWNHOUSE T1 (END UNIT)

| BUILT-UP AREA      | 302.16 | S.M. |
|--------------------|--------|------|
| BALCONY AREA       | 6.17   | S.M. |
| TOTAL SALABLE AREA | 308.33 | S.M. |
| ROOF TERRACE AREA  | 171.15 | S.M. |
| GARAGE AREA        | 40.92  | S.M. |
| LANDSCAPE AREA     | 135.42 | S.M. |

THE FIGURES INDICATED ARE APPROXIMATE AND FOR ILLUSTRATION PURPOSES ONLY.

GROUND FLOOR FIRST FLOOR TERRACE FLOOR