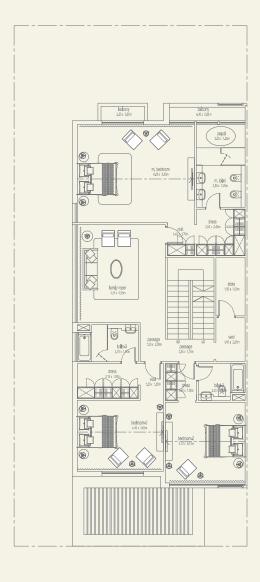

## AREA DIAGRAM - TOWNHOUSE T2 (END UNIT)

| BUILT-UP AREA     | 284.28 | S.M. |
|-------------------|--------|------|
| BALCONY AREA      | 6.17   | S.M. |
| TOTAL AREA        | 290.45 | S.M. |
| ROOF TERRACE AREA | 162.00 | S.M. |
| GARAGE AREA       | 40.26  | S.M. |
| LANDSCAPE AREA    | 51.01  | S.M. |

THE FIGURES INDICATED ARE APPROXIMATE AND FOR ILLUSTRATION PURPOSES ONLY.

GROUND FLOOR FIRST FLOOR TERRACE FLOOR