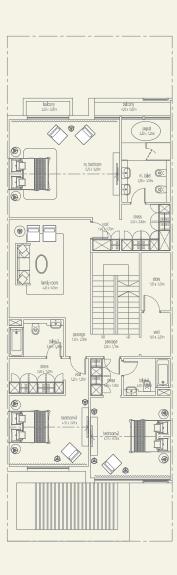

## AREA DIAGRAM - TOWNHOUSE T1 (END UNIT)

| BUILT-UP AREA      | 302.16 | S.M. |
|--------------------|--------|------|
| BALCONY AREA       | 6.17   | S.M. |
| TOTAL SALABLE AREA | 308.33 | S.M. |
| ROOF TERRACE AREA  | 171.15 | S.M. |
| GARAGE AREA        | 40.92  | S.M. |
| LANDSCAPE AREA     | 135.42 | S.M. |

THE FIGURES INDICATED ARE APPROXIMATE AND FOR ILLUSTRATION PURPOSES ONLY.

GROUND FLOOR FIRST FLOOR TERRACE FLOOR