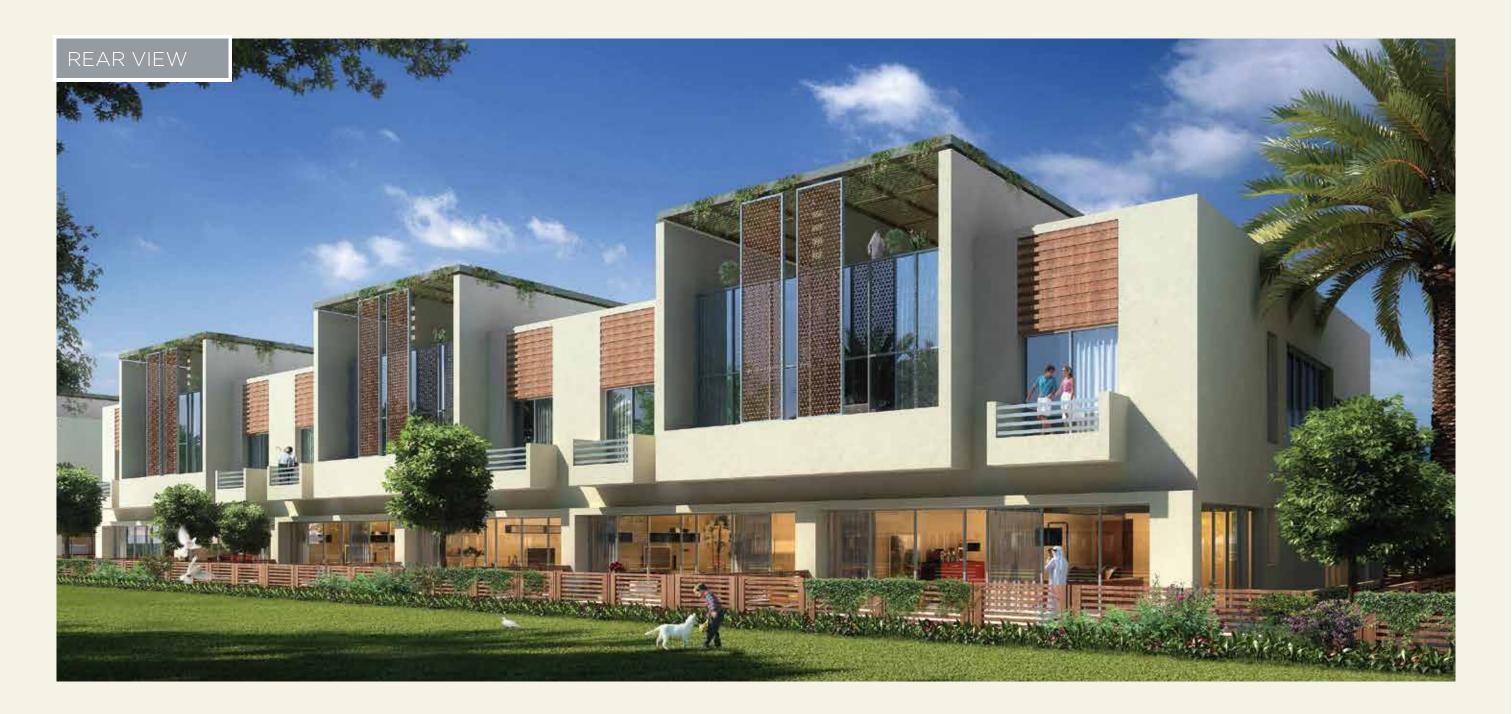

# GRAND VIEWS MILLENNIUM

ESTATES

A Thoroughbred Lifestyle

# GRAND VIEWS MILLENNIUM

ESTATES

A Thoroughbred Lifestyle





## AREA DIAGRAM - TOWNHOUSE T1 (END UNIT)



| BUILT-UP AREA      | 302.16 | S.M. |
|--------------------|--------|------|
| BALCONY AREA       | 6.17   | S.M. |
| TOTAL SALABLE AREA | 308.33 | S.M. |
| ROOF TERRACE AREA  | 171.15 | S.M. |
| GARAGE AREA        | 40.92  | S.M. |
| LANDSCAPE AREA     | 135.42 | S.M. |

THE FIGURES INDICATED ARE APPROXIMATE AND FOR ILLUSTRATION PURPOSES ONLY.







GROUND FLOOR FIRST FLOOR TERRACE FLOOR

## AREA DIAGRAM - TOWNHOUSE T2 (END UNIT)



| BUILT-UP AREA     | 284.28 | S.M. |
|-------------------|--------|------|
| BALCONY AREA      | 6.17   | S.M. |
| TOTAL AREA        | 290.45 | S.M. |
| ROOF TERRACE AREA | 162.00 | S.M. |
| GARAGE AREA       | 40.26  | S.M. |
| LANDSCAPE AREA    | 51.01  | S.M. |

THE FIGURES INDICATED ARE APPROXIMATE AND FOR