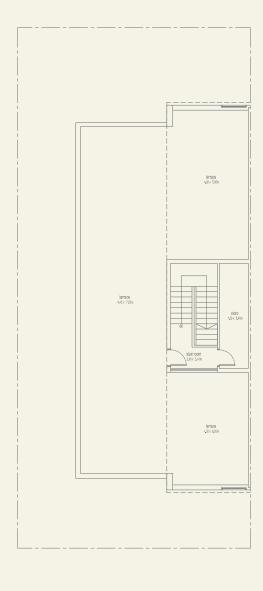

## AREA DIAGRAM - TOWNHOUSE T2 (END UNIT)

| BUILT-UP AREA     | 284.28 | S.M. |
|-------------------|--------|------|
| BALCONY AREA      | 6.17   | S.M. |
| TOTAL AREA        | 290.45 | S.M. |
| ROOF TERRACE AREA | 162.00 | S.M. |
| GARAGE AREA       | 40.26  | S.M. |
| LANDSCAPE AREA    | 51.01  | S.M. |

THE FIGURES INDICATED ARE APPROXIMATE AND FOR ILLUSTRATION PURPOSES ONLY.

GROUND FLOOR FIRST FLOOR TERRACE FLOOR