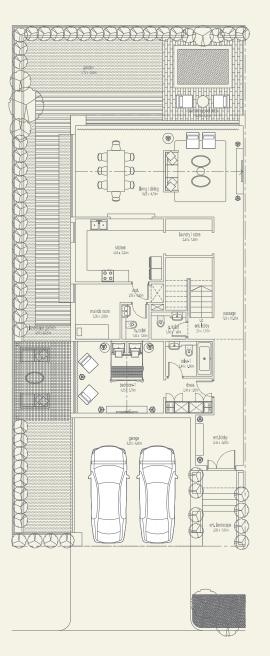

## AREA DIAGRAM - TOWNHOUSE T1 (END UNIT)

| BUILT-UP AREA      | 302.16 | S.M. |
|--------------------|--------|------|
| BALCONY AREA       | 6.17   | S.M. |
| TOTAL SALABLE AREA | 308.33 | S.M. |
| ROOF TERRACE AREA  | 171.15 | S.M. |
| GARAGE AREA        | 40.92  | S.M. |
| LANDSCAPE AREA     | 135.42 | S.M. |

THE FIGURES INDICATED ARE APPROXIMATE AND FOR ILLUSTRATION PURPOSES ONLY.

GROUND FLOOR FIRST FLOOR TERRACE FLOOR