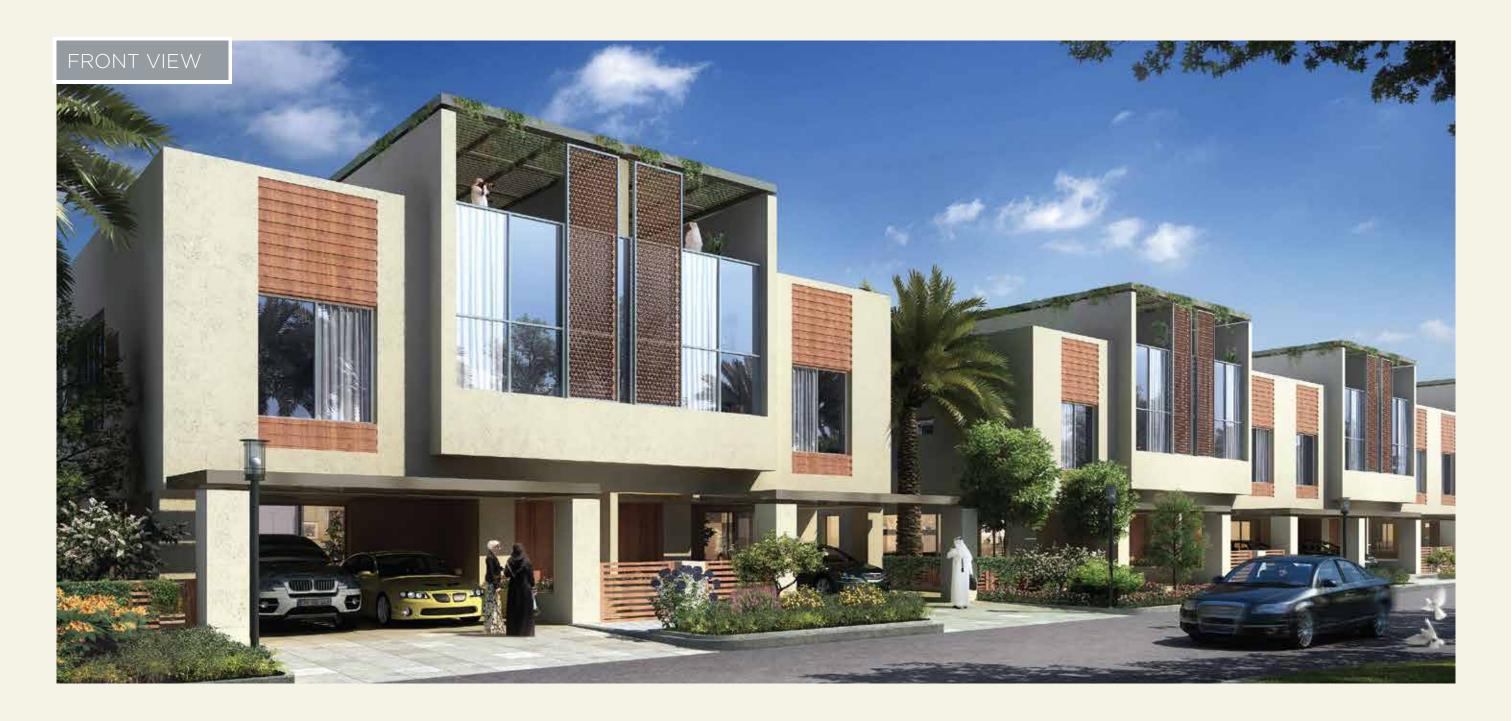

# GRAND VIEWS MILLENNIUM

ESTATES

A Thoroughbred Lifestyle

# GRAND VIEWS MILLENNIUM

ESTATES

A Thoroughbred Lifestyle





## AREA DIAGRAM - TOWNHOUSE T1 (END UNIT)



| BUILT-UP AREA      | 302.16 | S.M. |
|--------------------|--------|------|
| BALCONY AREA       | 6.17   | S.M. |
| TOTAL SALABLE AREA | 308.33 | S.M. |
| ROOF TERRACE AREA  | 171.15 | S.M. |
| GARAGE AREA        | 40.92  | S.M. |
| LANDSCAPE AREA     | 135.42 | S.M. |

THE FIGURES INDICATED ARE APPROXIMATE AND FOR ILLUSTRATION PURPOSES ONLY.







GROUND FLOOR FIRST FLOOR TERRACE FLOOR

## AREA DIAGRAM - TOWNHOUSE T2 (END UNIT)



| BUILT-UP AREA     | 284.28 | S.M. |
|-------------------|--------|------|
| BALCONY AREA      | 6.17   | S.M. |
| TOTAL AREA        | 290.45 | S.M. |
| ROOF TERRACE AREA | 162.00 | S.M. |
| GARAGE AREA       | 40.26  | S.M. |
| LANDSCAPE AREA    | 51.01  | S.M. |

THE FIGURES INDICATED ARE APPROXIMATE AND FO