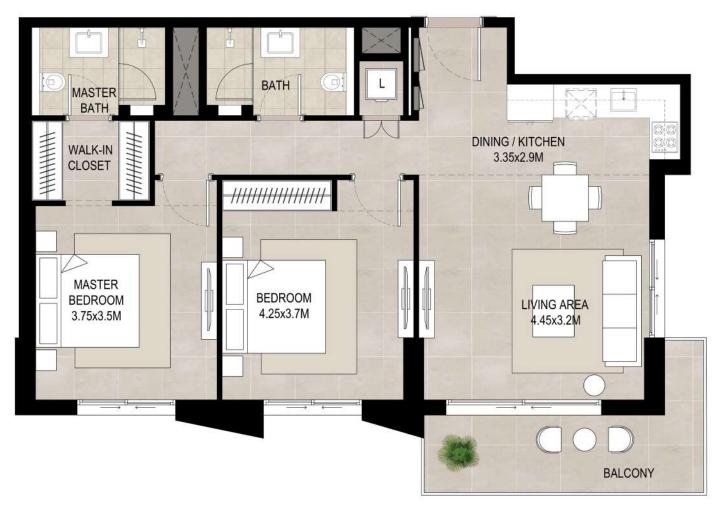

# 2 bedroom - Unit type A

| Area           |                             |
|----------------|-----------------------------|
| Suite          | 93.82 Sq.m / 1009.90 Sq.ft  |
| Balcony        | 12.51 Sq.m / 134.70 Sq.ft   |
| Total built-up | 106.33 Sq.m / 1144.53 Sq.ft |

### Disclaimer

1. All room dimensions are in metric and measured to structural elements and exclude wall finishes and construction tolerances.