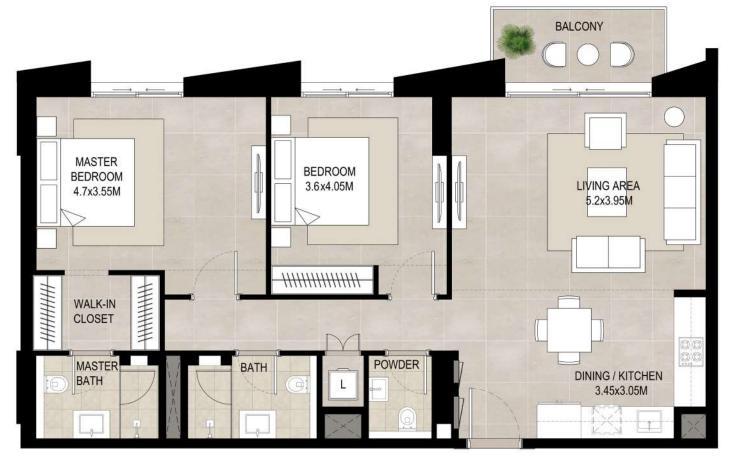

### Area

| Suite          | 90.25 Sq.m / 971.44 Sq.ft  |
|----------------|----------------------------|
| Balcony        | 5.41 Sq.m / 58.23 Sq.ft    |
| Total built-up | 95.66 Sq.m / 1029.68 Sq.ft |

#### Disclaimer

1. All room dimensions are in metric and measured to structural elements and exclude wall finishes and construction tolerances.