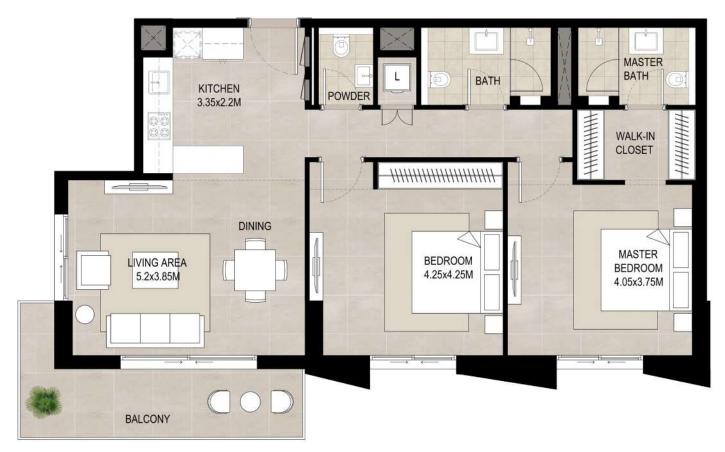

## 2 bedroom - Unit type C

| Area           |                             |
|----------------|-----------------------------|
| Suite          | 96.11 Sq.m / 1034.52 Sq.ft  |
| Balcony        | 12.08 Sq.m / 130.00 Sq.ft   |
| Total built-up | 108.19 Sq.m / 1164.55 Sq.ft |

### Disclaimer

1. All room dimensions are in metric and measured to structural elements and exclude wall finishes and construction tolerances.