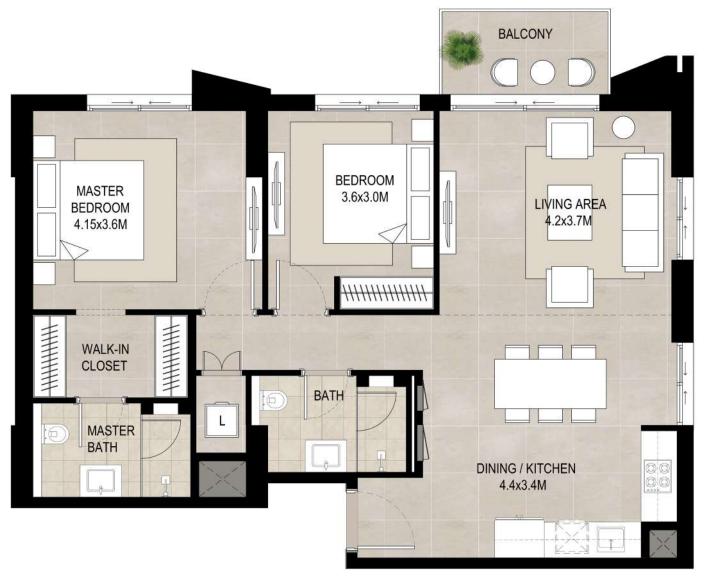

## 2 bedroom - Unit type B

### Area

| Suite          | 90.25 Sq.m / 971.44 Sq.ft  |
|----------------|----------------------------|
| Balcony        | 5.41 Sq.m / 58.23 Sq.ft    |
| Total built-up | 95.66 Sq.m / 1029.68 Sq.ft |

#### Disclaimer

1. All room dimensions are in metric and measured to structural elements and exclude wall finishes and construction tolerances.