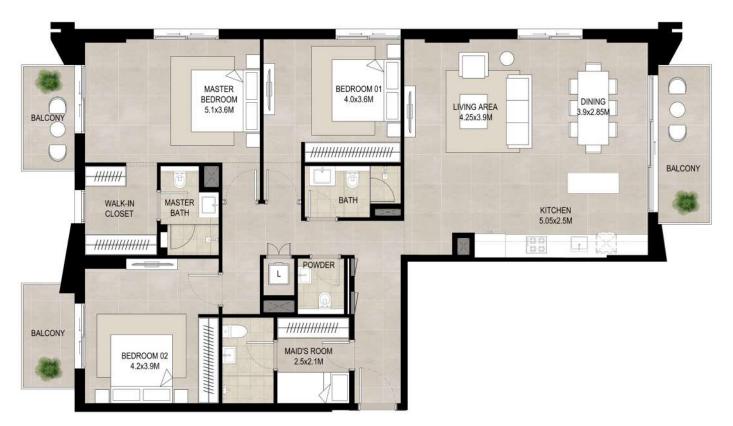

## 3 bedroom - Unit type A

| Area           |                             |
|----------------|-----------------------------|
| Suite          | 148.02 Sq.m / 1593.27 Sq.ft |
| Balcony        | 18.66 Sq.m / 200.90 Sq.ft   |
| Total built-up | 166.68 Sq.m / 1794.13 Sq.ft |

#### Disclaimer

1. All room dimensions are in metric and measured to structural elements and exclude wall finishes and construction tolerances.