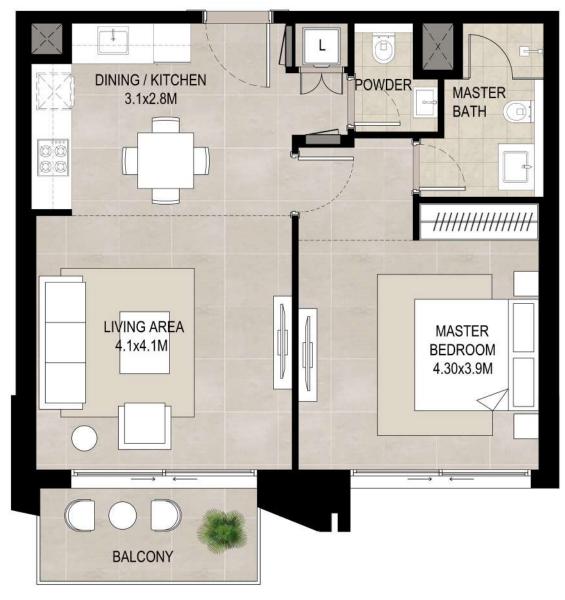

### 1 bedroom - Unit type A

| Area           | Min                       | Мах                       |
|----------------|---------------------------|---------------------------|
| Suite          | 59.95 Sq.m / 645.30 Sq.ft | 61.63 Sq.m / 663.38 Sq.ft |
| Balcony        | 6.25 Sq.m / 67.27 Sq.ft   | 6.30 Sq.m / 67.81 Sq.ft   |
| Total built-up | 66.25 Sq.m / 713.11 Sq.ft | 67.88 Sq.m / 730.65 Sq.ft |

#### Disclaimer

1. All room dimensions are in metric and measured to structural elements and exclude wall finishes and construction tolerances.