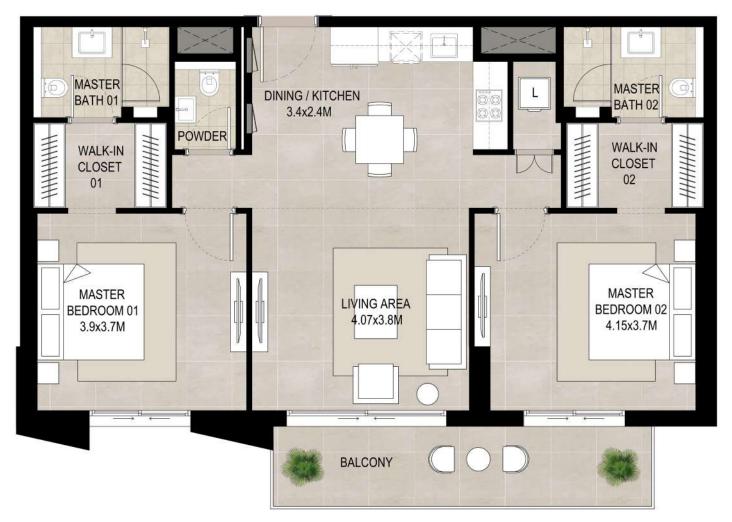

# 2 bedroom - Unit type A

| Area           |                             |
|----------------|-----------------------------|
| Suite          | 93.82 Sq.m / 1009.90 Sq.ft  |
| Balcony        | 12.51 Sq.m / 134.70 Sq.ft   |
| Total built-up | 106.33 Sq.m / 1144.53 Sq.ft |

### Disclaimer

1. All room dimensions are in metric and measured to structural elements and exclude wall finishes and construction tolerances.