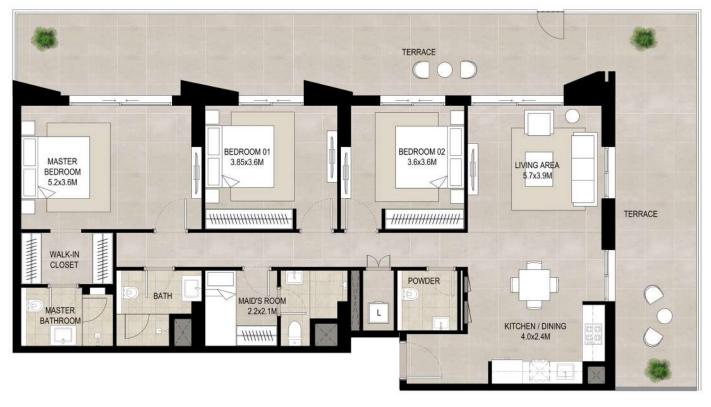

## 3 bedroom - Unit type C

| Area           |                             |
|----------------|-----------------------------|
| Suite          | 126.94 Sq.m / 1366.37 Sq.ft |
| Balcony        | 74.77 Sq.m / 804.82 Sq.ft   |
| Total built-up | 201.71 Sq.m / 2171.19 Sq.ft |

### Disclaimer

1. All room dimensions are in metric and measured to structural elements and exclude wall finishes and construction tolerances.