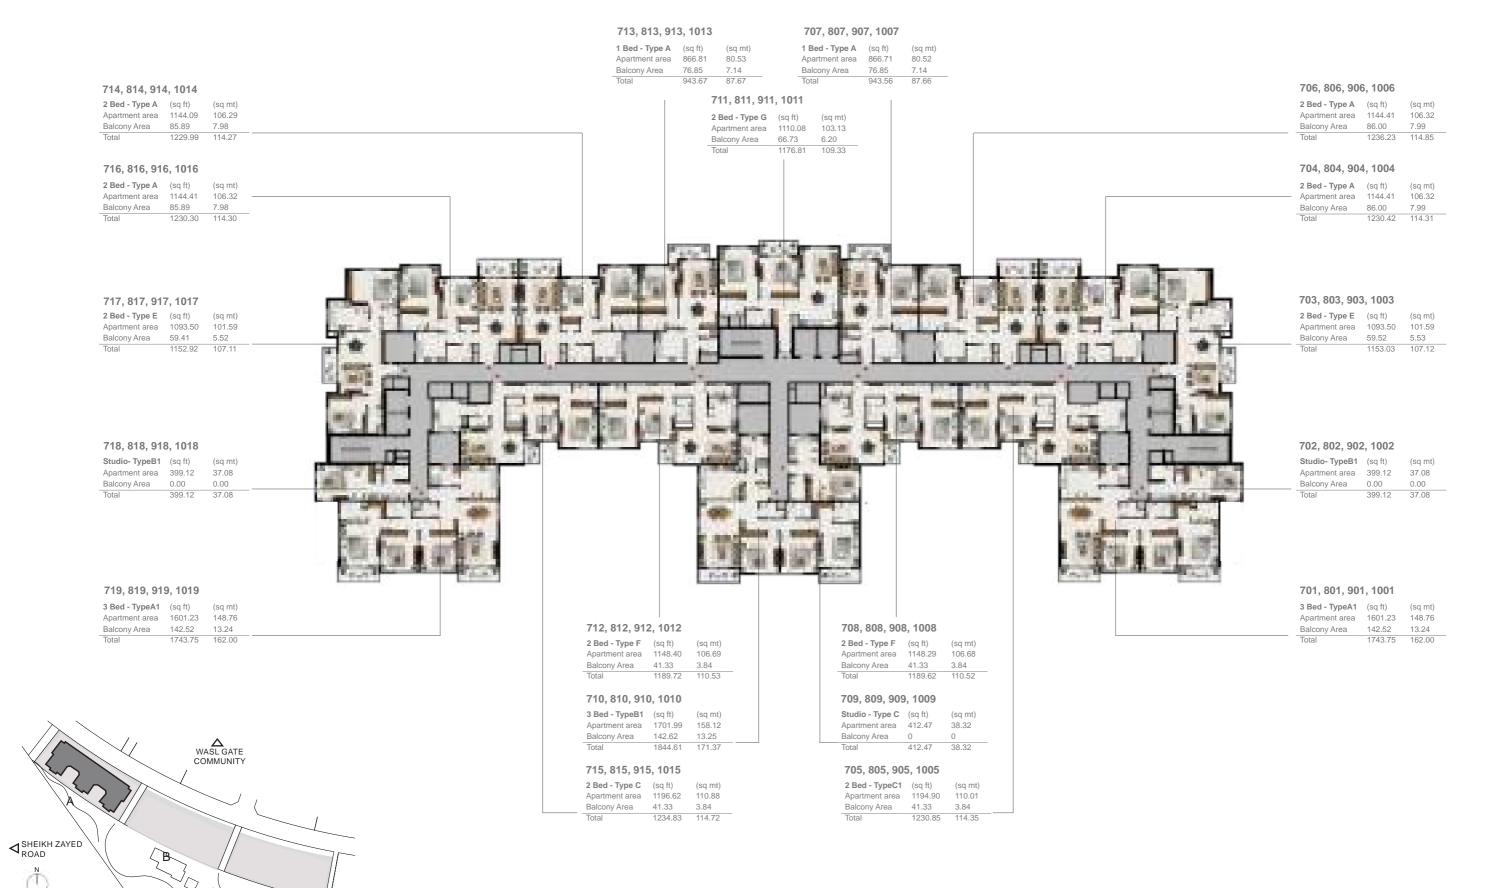

#### **6TH FLOOR LAYOUT**

7TH - 10TH FLOOR LAYOUT

PARK

KEY PLAN

### South garden

| 3              | Bed - Type A1 |        |
|----------------|---------------|--------|
|                | SQ Ft         | SQM    |
| Apartment Area | 1601.24       | 148.76 |
| Balcony Area   | 142.51        | 13.24  |
| Total Area     | 1743.75       | 162.00 |

### South garden

| 3 Bed - Type B1 |         |        |
|-----------------|---------|--------|
|                 | SQ Ft   | SQM    |
| Apartment Area  | 1701.99 | 158.12 |
| Balcony Area    | 142.62  | 13.25  |
| Total Area      | 1844.61 | 171.37 |

### South garden

| 2 Bed - Type A |         |        |
|----------------|---------|--------|
|                | SQ Ft   | SQM    |
| Apartment Area | 1144.31 | 106.31 |
| Balcony Area   | 86.00   | 7.99   |
| Total Area     | 1230.31 | 114.30 |

### South garden

| 2 Bed - Type C |         |        |
|----------------|---------|--------|
|                | SQ Ft   | SQM    |
| Apartment Area | 1192.42 | 110.78 |
| Balcony Area   | 41.33   | 3.84   |
| Total Area     | 1233.76 | 114.62 |

### South garden

| 2 Bed - Type E |         |        |
|----------------|---------|--------|
|                | SQ Ft   | SQM    |
| Apartment Area | 1093.94 | 101.63 |
| Balcony Area   | 59.52   | 5.53   |
| Total Area     | 1153.46 | 107.16 |

### South garden

| 2 Bed - Type F |         |        |
|----------------|---------|--------|
|                | SQ Ft   | SQM    |
| Apartment Area | 1147.75 | 106.63 |
| Balcony Area   | 41.33   | 3.84   |
| Total Area     | 1189.09 | 110.47 |

### South garden

| 2 Bed - Type G |         |        |
|----------------|---------|--------|
|                | SQ Ft   | SQM    |
| Apartment Area | 1110.83 | 103.20 |
| Balcony Area   | 66.63   | 6.19   |
| Total Area     | 1177.46 | 109.39 |

### South garden

| 1 Bed - Type A |        |       |
|----------------|--------|-------|
|                | SQ Ft  | SQM   |
| Apartment Area | 866.28 | 80.48 |
| Balcony Area   | 77.72  | 7.22  |
| Total Area     | 943.99 | 87.70 |

| Building | Level    |  |
|----------|----------|--|
| А        | 7,8,9,10 |  |

UNIT LAYOUT - STUDIO TYPE C

| Studio - Type C |        |       |
|-----------------|--------|-------|
|                 | SQ Ft  | SQM   |
| Apartment Area  | 412.47 | 38.32 |
| Balcony Area    | 0.00   | 0.00  |
| Total Area      | 412.47 | 38.32 |