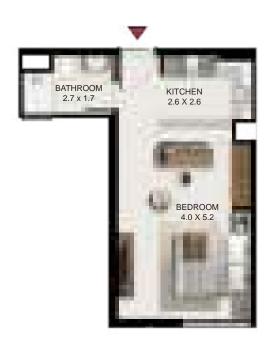

# 3 BEDROOM

### South garden

| 3 Bed - Type A |         |        |
|----------------|---------|--------|
|                | SQ Ft   | SQM    |
| Apartment Area | 1603.28 | 148.95 |
| Balcony Area   | 523.56  | 48.64  |
| Total Area     | 2126.84 | 197.59 |