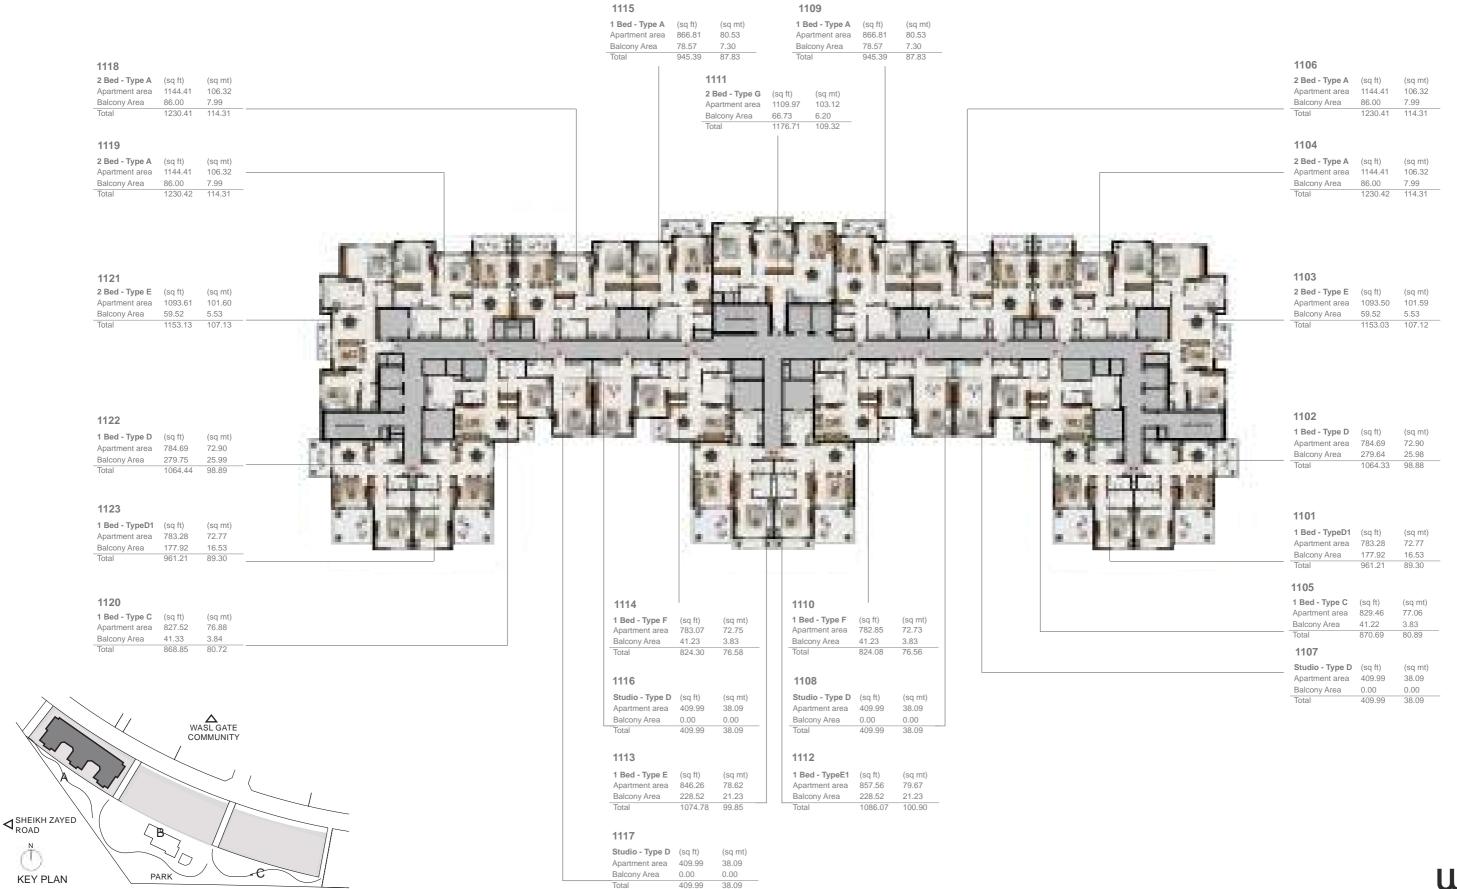

#### 1ST FLOOR LAYOUT

SHEIKH ZAYED ROAD

KEY PLAN

PARK

### South garden

| 1 Bed - Type A |        |       |
|----------------|--------|-------|
|                | SQ Ft  | SQM   |
| Apartment Area | 866.28 | 80.48 |
| Balcony Area   | 77.72  | 7.22  |
| Total Area     | 943.99 | 87.70 |

### South garden

| 1 Bed - Type C |        |       |
|----------------|--------|-------|
|                | SQ Ft  | SQM   |
| Apartment Area | 827.53 | 76.88 |
| Balcony Area   | 41.33  | 3.84  |
| Total Area     | 868.86 | 80.72 |

### South garden

| 1 Bed - Type D |         |       |
|----------------|---------|-------|
|                | SQ Ft   | SQM   |
| Apartment Area | 784.69  | 72.90 |
| Balcony Area   | 279.75  | 25.99 |
| Total Area     | 1064.44 | 98.89 |

### South garden

| 1 Bed - Type D1 |        |       |
|-----------------|--------|-------|
|                 | SQ Ft  | SQM   |
| Apartment Area  | 783.29 | 72.77 |
| Balcony Area    | 177.93 | 16.53 |
| Total Area      | 961.22 | 89.30 |

### South garden

| 1 Bed - Type D2 |        |       |
|-----------------|--------|-------|
|                 | SQ Ft  | SQM   |
| Apartment Area  | 783.29 | 72.77 |
| Balcony Area    | 56.73  | 5.27  |
| Total Area      | 840.01 | 78.04 |

### South garden

| 1              | Bed - Type D3 |       |
|----------------|---------------|-------|
|                | SQ Ft         | SQM   |
| Apartment Area | 784.69        | 72.90 |
| Balcony Area   | 158.55        | 14.73 |
| Total Area     | 943.24        | 87.63 |

### South garden

| 1 Bed - Type E |         |       |
|----------------|---------|-------|
|                | SQ Ft   | SQM   |
| Apartment Area | 846.26  | 78.62 |
| Balcony Area   | 228.52  | 21.23 |
| Total Area     | 1074.78 | 99.85 |

### South garden

| 1 Bed - Type E1 |         |        |
|-----------------|---------|--------|
|                 | SQ Ft   | SQM    |
| Apartment Area  | 857.56  | 79.67  |
| Balcony Area    | 228.52  | 21.23  |
| Total Area      | 1086.08 | 100.90 |

### South garden

| 1 Bed - Type E2 |        |       |
|-----------------|--------|-------|
|                 | SQ Ft  | SQM   |
| Apartment Area  | 857.56 | 79.67 |
| Balcony Area    | 109.79 | 10.20 |
| Total Area      | 967.35 | 89.87 |

### South garden

| 1 Bed - Type E3 |        |       |
|-----------------|--------|-------|
|                 | SQ Ft  | SQM   |
| Apartment Area  | 846.26 | 78.62 |
| Balcony Area    | 109.79 | 10.20 |
| Total Area      | 956.05 | 88.82 |

### South garden

| 1 Bed - Type F |        |       |
|----------------|--------|-------|
|                | SQ Ft  | SQM   |
| Apartment Area | 783.07 | 72.75 |
| Balcony Area   | 41.23  | 3.83  |
| Total Area     | 824.30 | 76.58 |

| Building | Level |
|----------|-------|
| А        | 11,12 |