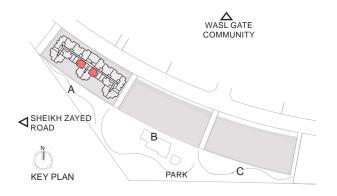

| 79.67  |
| Balcony Area    | 228.52  | 21.23  |
| Total Area      | 1086.08 | 100.90 |

| Building | Level |
|----------|-------|
| А        | 11    |



### South garden





| 1 Bed - Type E2 |        |       |
|-----------------|--------|-------|
|                 | SQ Ft  | SQM   |
| Apartment Area  | 857.56 | 79.67 |
| Balcony Area    | 109.79 | 10.20 |
| Total Area      | 967.35 | 89.87 |

| Building | Level |
|----------|-------|
| А        | 12    |



### South garden





| 1 Bed - Type E3 |        |       |
|-----------------|--------|-------|
|                 | SQ Ft  | SQM   |
| Apartment Area  | 846.26 | 78.62 |
| Balcony Area    | 109.79 | 10.20 |
| Total Area      | 956.05 | 88.82 |

| Building | Level |
|----------|-------|
| А        | 12    |



### South garden





| 1 Bed - Type F |        |       |
|----------------|--------|-------|
|                | SQ Ft  | SQM   |
| Apartment Area | 783.07 | 72.75 |
| Balcony Area   | 41.23  | 3.83  |
| Total Area     | 824.30 | 76.58 |

| Building | Level |
|----------|-------|
| А        | 11,12 |



# UNIT PLANS

# STUDIO

### South garden

### UNIT LAYOUT - STUDIO TYPE A





| Studio - Type A |        |       |
|-----------------|--------|-------|
|                 | SQ Ft  | SQM   |
| Apartment Area  | 438.31 | 40.72 |
| Balcony Area    | 0.00   | 0.00  |
| Total Area      | 438.31 | 40.72 |

| Building | Level     |
|----------|-----------|
| Α        | 1,2,3,4,5 |



South garden

UNIT LAYOUT - STUDIO TYPE B





| Studio - Type B |        |       |
|-----------------|--------|-------|
|