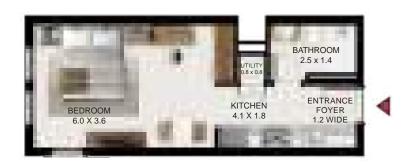

### South garden

| 1 Bed - Type A |        |       |
|----------------|--------|-------|
|                | SQ Ft  | SQM   |
| Apartment Area | 866.28 | 80.48 |
| Balcony Area   | 77.72  | 7.22  |
| Total Area     | 943.99 | 87.70 |

| Building | Level                      |
|----------|----------------------------|
| Α        | 1,2,3,4,5,6,7,8,9,10,11,12 |