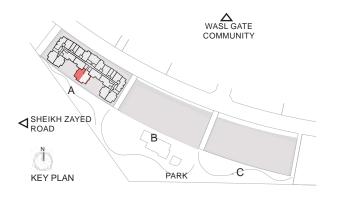

| Level            |
|----------|------------------|
| Α        | 6,7,8,9,10,11,12 |



### South garden





| 2 Bed - Type B |         |        |
|----------------|---------|--------|
|                | SQ Ft   | SQM    |
| Apartment Area | 1237.53 | 114.97 |
| Balcony Area   | 58.99   | 5.48   |
| Total Area     | 1296.51 | 120.45 |

| Building | Level     |
|----------|-----------|
| А        | 1,2,3,4,5 |



### South garden





| 2 Bed - Type C |         |        |
|----------------|---------|--------|
|                | SQ Ft   | SQM    |
| Apartment Area | 1192.42 | 110.78 |
| Balcony Area   | 41.33   | 3.84   |
| Total Area     | 1233.76 | 114.62 |

| Building | Level                |
|----------|----------------------|
| Α        | 1,2,3,4,5,6,7,8,9,10 |



### South garden





| 2 Bed - Type D |         |        |
|----------------|---------|--------|
|                | SQ Ft   | SQM    |
| Apartment Area | 1118.37 | 103.90 |
| Balcony Area   | 70.07   | 6.51   |
| Total Area     | 1188.44 | 110.41 |

| Building | Level     |
|----------|-----------|
| А        | 1,2,3,4,5 |



### South garden





| 2 Bed - Type D1 |         |        |
|-----------------|---------|--------|
|                 | SQ Ft   | SQM    |
| Apartment Area  | 1126.12 | 104.62 |
| Balcony Area    | 70.07   | 6.51   |
| Total Area      | 1196.19 | 111.13 |

| Building | Level     |
|----------|-----------|
| А        | 1,2,3,4,5 |



### South garden





| 2 Bed - Type E |         |        |
|----------------|---------|--------|
|                | SQ Ft   | SQM    |
| Apartment Area | 1