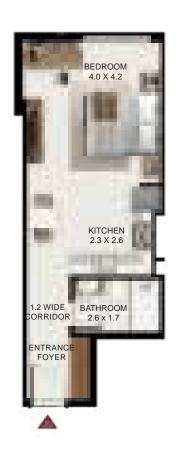

### South garden

| 1 Bed - Type A |        |       |
|----------------|--------|-------|
|                | SQ Ft  | SQM   |
| Apartment Area | 866.28 | 80.48 |
| Balcony Area   | 77.72  | 7.22  |
| Total Area     | 943.99 | 87.70 |

| Building | Level                      |
|----------|----------------------------|
| Α        | 1,2,3,4,5,6,7,8,9,10,11,12 |