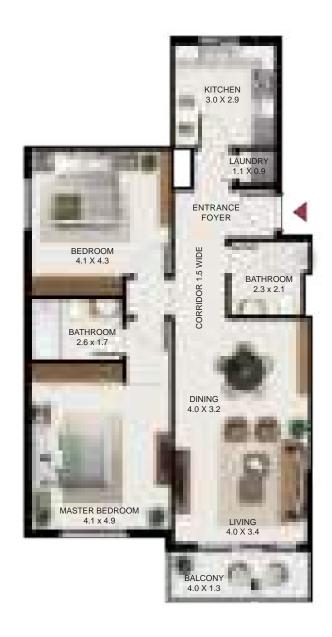

### South garden

| 3              | Bed - Type A1 |        |
|----------------|---------------|--------|
|                | SQ Ft         | SQM    |
| Apartment Area | 1601.24       | 148.76 |
| Balcony Area   | 142.51        | 13.24  |
| Total Area     | 1743.75       | 162.00 |

| Building | Level    |
|----------|----------|
| А        | 7,8,9,10 |