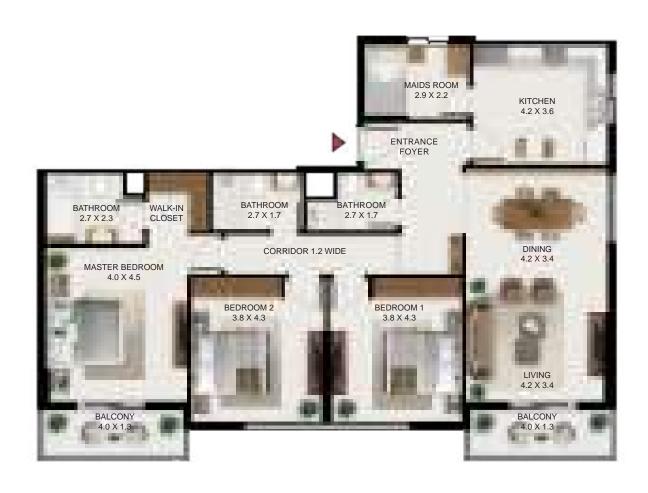

# Southgarden

AT WASL GATE

MEET SARMINY

FLOOR PLANS & UNIT PLANS

BUILDING A









#### 1ST FLOOR LAYOUT

SHEIKH ZAYED ROAD

KEY PLAN

PARK







#### 2ND - 5TH FLOOR LAYOUT

PARK

KEY PLAN







PARK

KEY PLAN

#### **6TH FLOOR LAYOUT**







7TH - 10TH FLOOR LAYOUT

PARK

KEY PLAN







#### 11TH FLOOR LAYOUT











# UNIT PLANS

# 3 BEDROOM

### South garden





| 3 Bed - Type A |         |        |
|----------------|---------|--------|
|                | SQ Ft   | SQM    |
| Apartment Area | 1603.28 | 148.95 |
| Balcony Area   | 523.56  | 48.64  |
| Total Area     | 2126.84 | 197.59 |

| Building | Level |
|----------|-------|
| Α        | 6     |



### South garden





| 3              | Bed - Type A1 |        |
|----------------|---------------|--------|
|                | SQ Ft         | SQM    |
| Apartment Area | 1601.24       | 148.76 |
| Balcony Area   | 142.51        | 13.24  |
| Total Area     | 1743.75       | 162.00 |

| Building | Level    |
|----------|----------|
| А        | 7,8,9,10 |



### South garden





| 3 Bed - Type B |         |        |
|----------------|---------|--------|
|                | SQ Ft   | SQM    |
| Apartment Area | 1701.99 | 158.12 |
| Balcony Area   | 229.16  | 21.29  |
| Total Area     | 1931.15 | 179.41 |

| Building | Level |
|----------|-------|
| Α        | 6     |



### South garden





| 3 Bed - Type B1 |         |        |
|-----------------|---------|--------|
|                 | SQ Ft   | SQM    |