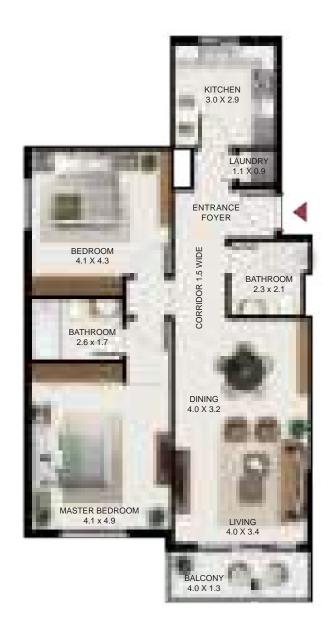

# 2 BEDROOM

### South garden

| 2 Bed - Type B |         |        |
|----------------|---------|--------|
|                | SQ Ft   | SQM    |
| Apartment Area | 1237.53 | 114.97 |
| Balcony Area   | 58.99   | 5.48   |
| Total Area     | 1296.51 | 120.45 |