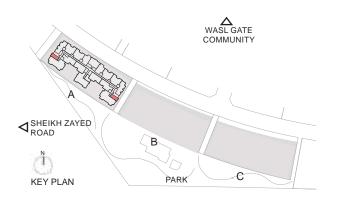

|

| Building | Level |
|----------|-------|
| А        | 12    |



### South garden





| 1 Bed - Type F |        |       |
|----------------|--------|-------|
|                | SQ Ft  | SQM   |
| Apartment Area | 783.07 | 72.75 |
| Balcony Area   | 41.23  | 3.83  |
| Total Area     | 824.30 | 76.58 |

| Building | Level |
|----------|-------|
| А        | 11,12 |



# UNIT PLANS

# STUDIO

### South garden

### UNIT LAYOUT - STUDIO TYPE A





| Studio - Type A |        |       |
|-----------------|--------|-------|
|                 | SQ Ft  | SQM   |
| Apartment Area  | 438.31 | 40.72 |
| Balcony Area    | 0.00   | 0.00  |
| Total Area      | 438.31 | 40.72 |

| Building | Level     |
|----------|-----------|
| Α        | 1,2,3,4,5 |



South garden

UNIT LAYOUT - STUDIO TYPE B





| Studio - Type B |        |       |
|-----------------|--------|-------|
|                 | SQ Ft  | SQM   |
| Apartment Area  | 400.20 | 37.18 |
| Balcony Area    | 108.18 | 10.05 |
| Total Area      | 508.38 | 47.23 |

| Building | Level |
|----------|-------|
| Α        | 6     |



South garden

**UNIT LAYOUT - STUDIO TYPE B1** 





| S              | tudio - Type B1 |       |
|----------------|-----------------|-------|
|                | SQ Ft           | SQM   |
| Apartment Area | 399.13          | 37.08 |
| Balcony Area   | 0.00            | 0.00  |
| Total Area     | 399.13          | 37.08 |

| Building | Level    |  |
|----------|----------|--|
| А        | 7,8,9,10 |  |





UNIT LAYOUT - STUDIO TYPE C





| Studio - Type C |        |       |
|-----------------|--------|-