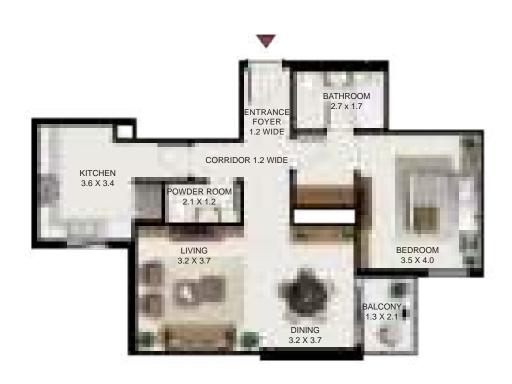

### South garden

| 2 Bed - Type A |         |        |
|----------------|---------|--------|
|                | SQ Ft   | SQM    |
| Apartment Area | 1144.31 | 106.31 |
| Balcony Area   | 86.00   | 7.99   |
| Total Area     | 1230.31 | 114.30 |

### South garden

| 2 Bed - Type B |         |        |
|----------------|---------|--------|
|                | SQ Ft   | SQM    |
| Apartment Area | 1237.53 | 114.97 |
| Balcony Area   | 58.99   | 5.48   |
| Total Area     | 1296.51 | 120.45 |

### South garden

| 2 Bed - Type C |         |        |
|----------------|---------|--------|
|                | SQ Ft   | SQM    |
| Apartment Area | 1192.42 | 110.78 |
| Balcony Area   | 41.33   | 3.84   |
| Total Area     | 1233.76 | 114.62 |

### South garden

| 2 Bed - Type D |         |        |
|----------------|---------|--------|
|                | SQ Ft   | SQM    |
| Apartment Area | 1118.37 | 103.90 |
| Balcony Area   | 70.07   | 6.51   |
| Total Area     | 1188.44 | 110.41 |

### South garden

| 2 Bed - Type D1 |         |        |
|-----------------|---------|--------|
|                 | SQ Ft   | SQM    |
| Apartment Area  | 1126.12 | 104.62 |
| Balcony Area    | 70.07   | 6.51   |
| Total Area      | 1196.19 | 111.13 |

### South garden

| 2 Bed - Type E |         |        |
|----------------|---------|--------|
|                | SQ Ft   | SQM    |
| Apartment Area | 1093.94 | 101.63 |
| Balcony Area   | 59.52   | 5.53   |
| Total Area     | 1153.46 | 107.16 |

### South garden

| 2 Bed - Type F |         |        |
|----------------|---------|--------|
|                | SQ Ft   | SQM    |
| Apartment Area | 1147.75 | 106.63 |
| Balcony Area   | 41.33   | 3.84   |
| Total Area     | 1189.09 | 110.47 |

### South garden

| 2 Bed - Type G |         |        |
|----------------|---------|--------|
|                | SQ Ft   | SQM    |
| Apartment Area | 1110.83 | 103.20 |
| Balcony Area   | 66.63   | 6.19   |
| Total Area     | 1177.46 | 109.39 |