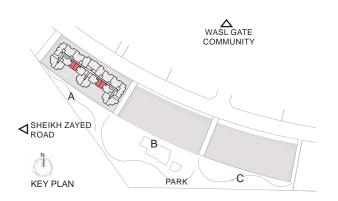

|



South garden

**UNIT LAYOUT - STUDIO TYPE B1** 





| S              | tudio - Type B1 |       |
|----------------|-----------------|-------|
|                | SQ Ft           | SQM   |
| Apartment Area | 399.13          | 37.08 |
| Balcony Area   | 0.00            | 0.00  |
| Total Area     | 399.13          | 37.08 |

| Building | Level    |  |
|----------|----------|--|
| А        | 7,8,9,10 |  |





UNIT LAYOUT - STUDIO TYPE C





| Studio - Type C |        |       |
|-----------------|--------|-------|
|                 | SQ Ft  | SQM   |
| Apartment Area  | 412.47 | 38.32 |
| Balcony Area    | 0.00   | 0.00  |
| Total Area      | 412.47 | 38.32 |

| Building | Level      |
|----------|------------|
| Α        | 6,7,8,9,10 |



South garden

UNIT LAYOUT - STUDIO TYPE D





| Studio - Type D |        |       |
|-----------------|--------|-------|
|                 | SQ Ft  | SQM   |
| Apartment Area  | 410.00 | 38.09 |
| Balcony Area    | 0.00   | 0.00  |
| Total Area      | 410.00 | 38.09 |

| Building | Level |
|----------|-------|
| А        | 11,12 |