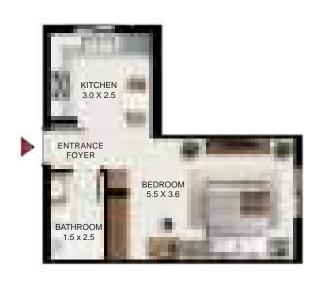

### South garden

| 1 Bed - Type A |        |       |
|----------------|--------|-------|
|                | SQ Ft  | SQM   |
| Apartment Area | 866.28 | 80.48 |
| Balcony Area   | 77.72  | 7.22  |
| Total Area     | 943.99 | 87.70 |

| Building | Level                      |
|----------|----------------------------|
| Α        | 1,2,3,4,5,6,7,8,9,10,11,12 |