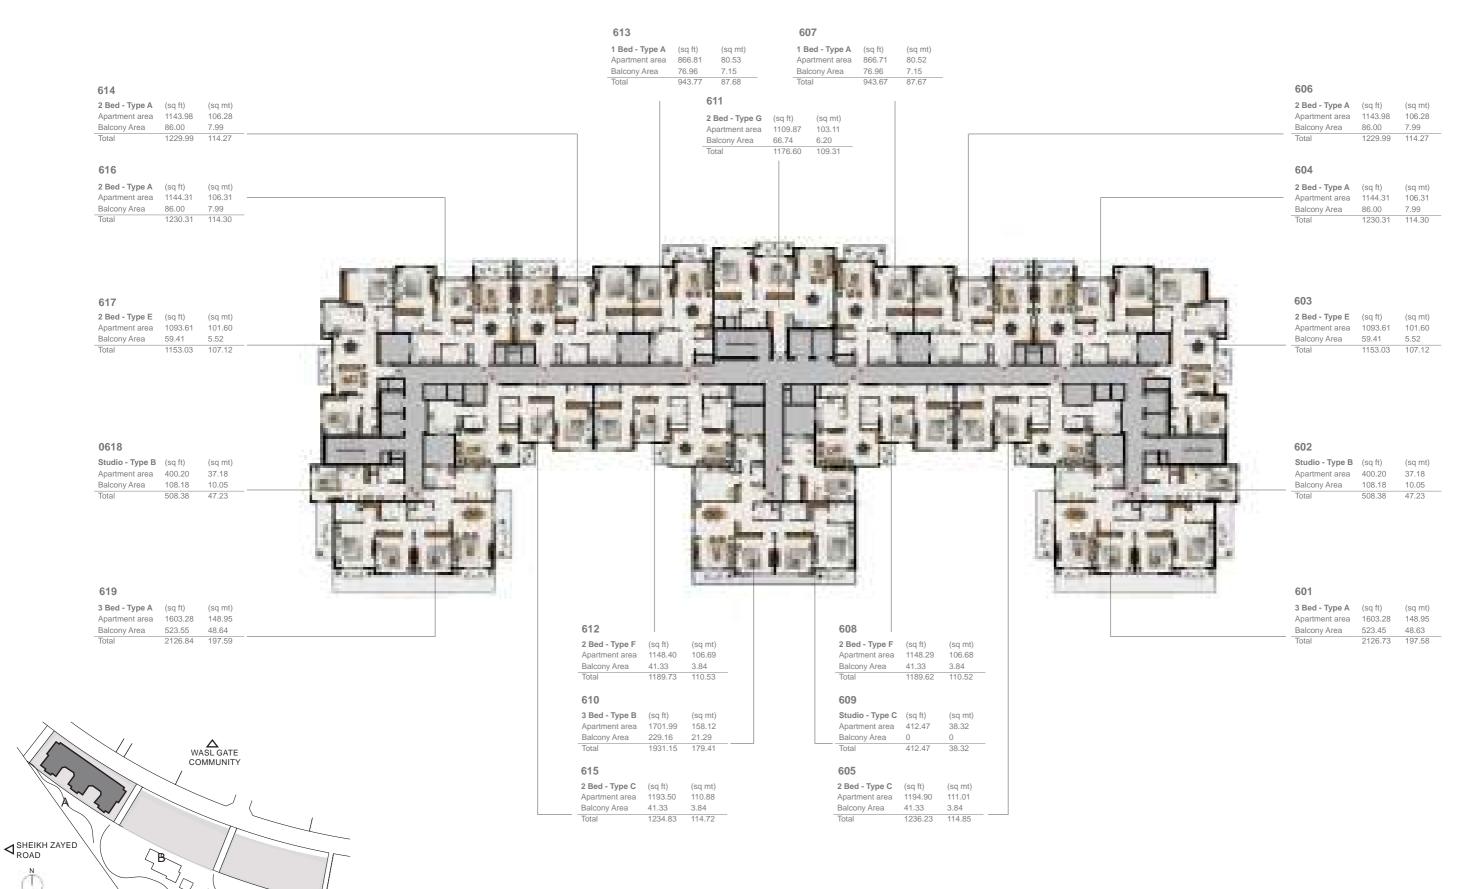

#### **6TH FLOOR LAYOUT**

7TH - 10TH FLOOR LAYOUT

PARK

KEY PLAN

### South garden

| 3 Bed - Type A |         |        |
|----------------|---------|--------|
|                | SQ Ft   | SQM    |
| Apartment Area | 1603.28 | 148.95 |
| Balcony Area   | 523.56  | 48.64  |
| Total Area     | 2126.84 | 197.59 |

### South garden

| 3              | Bed - Type A1 |        |
|----------------|---------------|--------|
|                | SQ Ft         | SQM    |
| Apartment Area | 1601.24       | 148.76 |
| Balcony Area   | 142.51        | 13.24  |
| Total Area     | 1743.75       | 162.00 |

### South garden

| 3 Bed - Type B |         |        |
|----------------|---------|--------|
|                | SQ Ft   | SQM    |
| Apartment Area | 1701.99 | 158.12 |
| Balcony Area   | 229.16  | 21.29  |
| Total Area     | 1931.15 | 179.41 |

### South garden

| 3 Bed - Type B1 |         |        |
|-----------------|---------|--------|
|                 | SQ Ft   | SQM    |
| Apartment Area  | 1701.99 | 158.12 |
| Balcony Area    | 142.62  | 13.25  |
| Total Area      | 1844.61 | 171.37 |

### South garden

| 2 Bed - Type A |         |        |
|----------------|---------|--------|
|                | SQ Ft   | SQM    |
| Apartment Area | 1144.31 | 106.31 |
| Balcony Area   | 86.00   | 7.99   |
| Total Area     | 1230.31 | 114.30 |

### South garden

| 2 Bed - Type B |         |        |
|----------------|---------|--------|
|                | SQ Ft   | SQM    |
| Apartment Area | 1237.53 | 114.97 |
| Balcony Area   | 58.99   | 5.48   |
| Total Area     | 1296.51 | 120.45 |

### South garden

| 2 Bed - Type C |         |        |
|----------------|---------|--------|
|                | SQ Ft   | SQM    |
| Apartment Area | 1192.42 | 110.78 |
| Balcony Area   | 41.33   | 3.84   |
| Total Area     | 1233.76 | 114.62 |

### South garden

| 2 Bed - Type D |         |        |
|----------------|---------|--------|
|                | SQ Ft   | SQM    |
| Apartment Area | 1118.37 | 103.90 |
| Balcony Area   | 70.07   | 6.51   |
| Total Area     | 1188.44 | 110.41 |

### South garden

| 2 Bed - Type D1 |         |        |
|-----------------|---------|--------|
|                 | SQ Ft   | SQM    |
| Apartment Area  | 1126.12 | 104.62 |
| Balcony Area    | 70.07   | 6.51   |
| Total Area      | 1196.19 | 111.13 |

### South garden

| 2 Bed - Type E |         |        |
|----------------|---------|--------|
|                | SQ Ft   | SQM    |
| Apartment Area | 1093.94 | 101.63 |
| Balcony Area   | 59.52   | 5.53   |
| Total Area     | 1153.46 | 107.16 |

### South garden

| 2 Bed - Type F |         |        |
|----------------|---------|--------|
|                | SQ Ft   | SQM    |
| Apartment Area | 1147.75 | 106.63 |
| Balcony Area   | 41.33   | 3.84   |
| Total Area     | 1189.09 | 110.47 |

### South garden

| 2 Bed - Type G |         |        |
|----------------|---------|--------|
|                | SQ Ft   | SQM    |
| Apartment Area | 1110.83 | 103.20 |
| Balcony Area   | 66.63   | 6.19   |
| Total Area     | 1177.46 | 109.39 |

### South garden

| 1 Bed - Type A |        |       |
|----------------|--------|-------|
|                | SQ Ft  | SQM   |
| Apartment Area | 866.28 | 80.48 |
| Balcony Area   | 77.72  | 7.22  |
| Total Area     | 943.99 | 87.70 |

### South garden

| 1 Bed - Type C |        |       |
|----------------|--------|-------|
|                | SQ Ft  | SQM   |
| Apartment Area | 827.53 | 76.88 |
| Balcony Area   | 41.33  | 3.84  |
| Total Area     | 868.86 | 80.72 |

| Building | Level     |
|----------|-----------|
| Α        | 1,2,3,4,5 |

South garden

UNIT LAYOUT - STUDIO TYPE B

| Studio - Type B |        |       |
|-----------------|--------|-------|
|                 | SQ Ft  | SQM   |
| Apartment Area  | 400.20 | 37.18 |
| Balcony Area    | 108.18 | 10.05 |
| Total Area      | 508.38 | 47.23 |

| Building | Level |
|----------|-------|
| Α        | 6     |

South garden

**UNIT LAYOUT - STUDIO TYPE B1** 

| S              | tudio - Type B1 |       |
|----------------|-----------------|-------|
|                | SQ Ft           | SQM   |
| Apartment Area | 399.13          | 37.08 |
| Balcony Area   | 0.00            | 0.00  |
| Total Area     | 399.13          | 37.08 |

| Building | Level    |  |
|----------|----------|--|
| А        | 7,8,9,10 |  |

UNIT LAYOUT - STUDIO TYPE C

| Studio - Type C |        |       |
|-----------------|--------|-------|
|                 | SQ Ft  | SQM   |
| Apartment Area  | 412.47 | 38.32 |
| Balcony Area    | 0.00   | 0.00  |
| Total Area      | 412.47 | 38.32 |

| Building | Level      |
|----------|------------|
| Α        | 6,7,8,9,10 |

South garden

UNIT LAYOUT - STUDIO TYPE D

| Studio - Type D |        |       |
|-----------------|--------|-------|
|                 | SQ Ft  | SQM   |
| Apartment Area  | 410.00 | 38.09 |
| Balcony Area    | 0.00   | 0.00  |
| Total Area      | 410.00 | 38.09 |