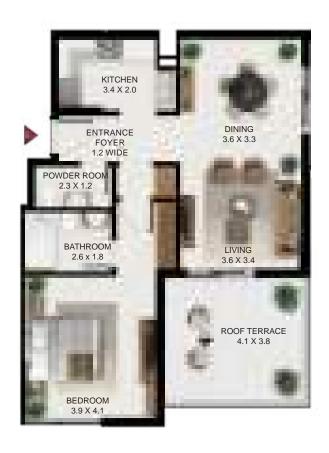

### South garden

| 1 Bed - Type A |        |       |
|----------------|--------|-------|
|                | SQ Ft  | SQM   |
| Apartment Area | 866.28 | 80.48 |
| Balcony Area   | 77.72  | 7.22  |
| Total Area     | 943.99 | 87.70 |

### South garden

| 1 Bed - Type B |        |       |
|----------------|--------|-------|
|                | SQ Ft  | SQM   |
| Apartment Area | 788.24 | 73.23 |
| Balcony Area   | 69.75  | 6.48  |
| Total Area     | 857.99 | 79.71 |

### South garden

| 1 Bed - Type C |        |       |
|----------------|--------|-------|
|                | SQ Ft  | SQM   |
| Apartment Area | 827.53 | 76.88 |
| Balcony Area   | 41.33  | 3.84  |
| Total Area     | 868.86 | 80.72 |

### South garden

| 1 Bed - Type D |         |       |
|----------------|---------|-------|
|                | SQ Ft   | SQM   |
| Apartment Area | 784.69  | 72.90 |
| Balcony Area   | 279.75  | 25.99 |
| Total Area     | 1064.44 | 98.89 |

### South garden

| 1 Bed - Type D1 |        |       |
|-----------------|--------|-------|
|                 | SQ Ft  | SQM   |
| Apartment Area  | 783.29 | 72.77 |
| Balcony Area    | 177.93 | 16.53 |
| Total Area      | 961.22 | 89.30 |

### South garden

| 1 Bed - Type D2 |        |       |
|-----------------|--------|-------|
|                 | SQ Ft  | SQM   |
| Apartment Area  | 783.29 | 72.77 |
| Balcony Area    | 56.73  | 5.27  |
| Total Area      | 840.01 | 78.04 |

### South garden

| 1              | Bed - Type D3 |       |
|----------------|---------------|-------|
|                | SQ Ft         | SQM   |
| Apartment Area | 784.69        | 72.90 |
| Balcony Area   | 158.55        | 14.73 |
| Total Area     | 943.24        | 87.63 |

### South garden

| 1 Bed - Type E |         |       |
|----------------|---------|-------|
|                | SQ Ft   | SQM   |
| Apartment Area | 846.26  | 78.62 |
| Balcony Area   | 228.52  | 21.23 |
| Total Area     | 1074.78 | 99.85 |

### South garden

| 1 Bed - Type E1 |         |        |
|-----------------|---------|--------|
|                 | SQ Ft   | SQM    |
| Apartment Area  | 857.56  | 79.67  |
| Balcony Area    | 228.52  | 21.23  |
| Total Area      | 1086.08 | 100.90 |

### South garden

| 1 Bed - Type E2 |        |       |
|-----------------|--------|-------|
|                 | SQ Ft  | SQM   |
| Apartment Area  | 857.56 | 79.67 |
| Balcony Area    | 109.79 | 10.20 |
| Total Area      | 967.35 | 89.87 |

### South garden

| 1 Bed - Type E3 |        |       |
|-----------------|--------|-------|
|                 | SQ Ft  | SQM   |
| Apartment Area  | 846.26 | 78.62 |
| Balcony Area    | 109.79 | 10.20 |
| Total Area      | 956.05 | 88.82 |

### South garden

| 1 Bed - Type F |        |       |
|----------------|--------|-------|
|                | SQ Ft  | SQM   |
| Apartment Area | 783.07 | 72.75 |
| Balcony Area   | 41.23  | 3.83  |
| Total Area     | 824.30 | 76.58 |