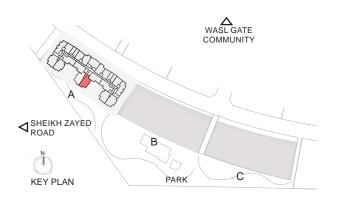

120.45 |

| Building | Level     |
|----------|-----------|
| А        | 1,2,3,4,5 |



### South garden





| 2 Bed - Type C |         |        |
|----------------|---------|--------|
|                | SQ Ft   | SQM    |
| Apartment Area | 1192.42 | 110.78 |
| Balcony Area   | 41.33   | 3.84   |
| Total Area     | 1233.76 | 114.62 |

| Building | Level                |
|----------|----------------------|
| Α        | 1,2,3,4,5,6,7,8,9,10 |



### South garden





| 2 Bed - Type D |         |        |
|----------------|---------|--------|
|                | SQ Ft   | SQM    |
| Apartment Area | 1118.37 | 103.90 |
| Balcony Area   | 70.07   | 6.51   |
| Total Area     | 1188.44 | 110.41 |

| Building | Level     |
|----------|-----------|
| А        | 1,2,3,4,5 |



### South garden





| 2 Bed - Type D1 |         |        |
|-----------------|---------|--------|
|                 | SQ Ft   | SQM    |
| Apartment Area  | 1126.12 | 104.62 |
| Balcony Area    | 70.07   | 6.51   |
| Total Area      | 1196.19 | 111.13 |

| Building | Level     |
|----------|-----------|
| А        | 1,2,3,4,5 |



### South garden





| 2 Bed - Type E |         |        |
|----------------|---------|--------|
|                | SQ Ft   | SQM    |
| Apartment Area | 1093.94 | 101.63 |
| Balcony Area   | 59.52   | 5.53   |
| Total Area     | 1153.46 | 107.16 |

| Building | Level                      |
|----------|----------------------------|
| Α        | 1,2,3,4,5,6,7,8,9,10,11,12 |



### South garden





| 2 Bed - Type F |         |        |
|----------------|---------|--------|
|