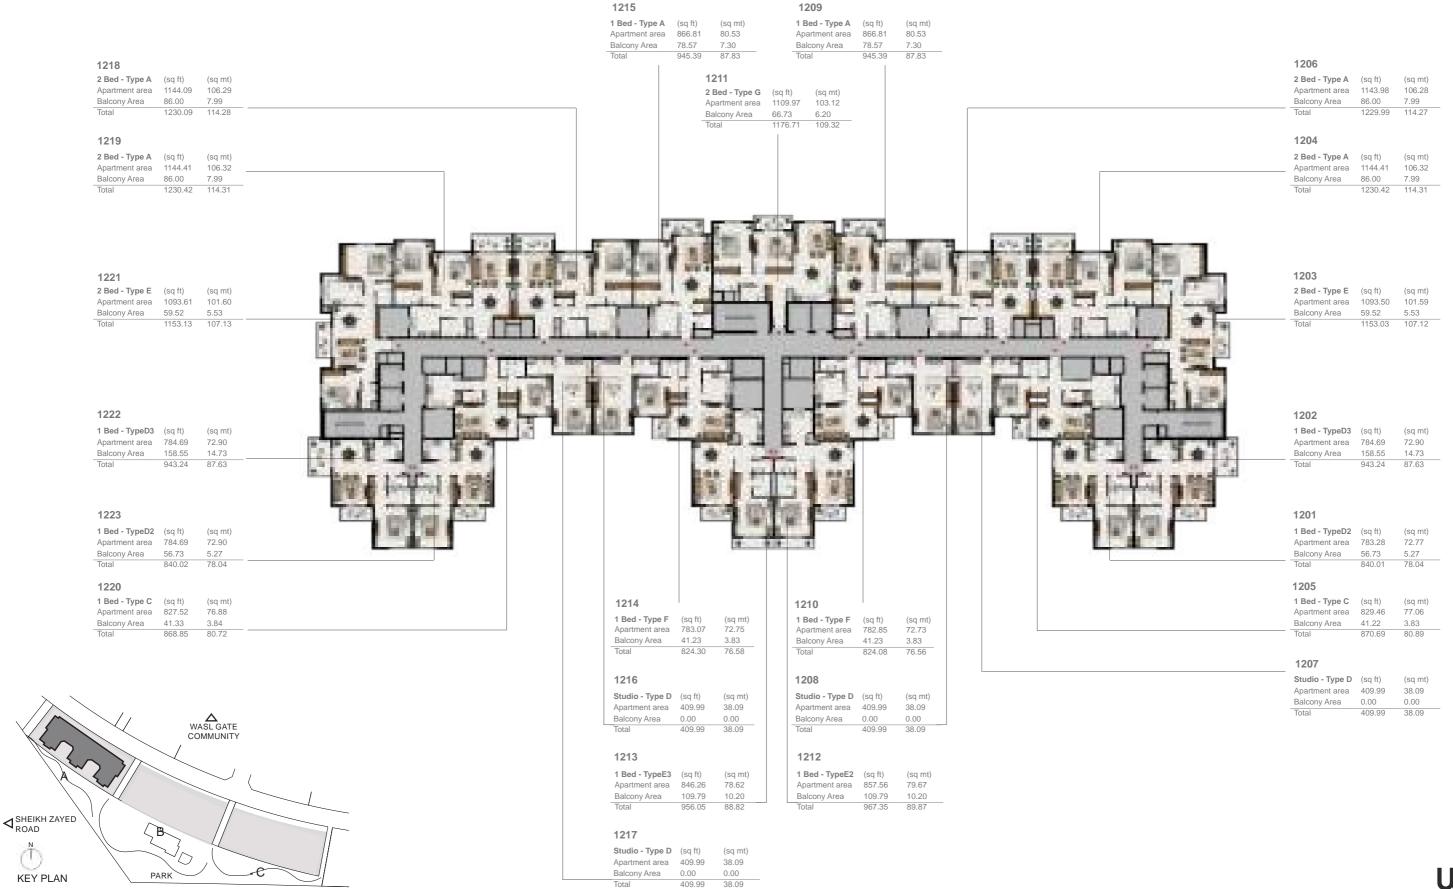

#### 11TH FLOOR LAYOUT

### South garden

| 1 Bed - Type A |        |       |
|----------------|--------|-------|
|                | SQ Ft  | SQM   |
| Apartment Area | 866.28 | 80.48 |
| Balcony Area   | 77.72  | 7.22  |
| Total Area     | 943.99 | 87.70 |

### South garden

| 1 Bed - Type C |        |       |
|----------------|--------|-------|
|                | SQ Ft  | SQM   |
| Apartment Area | 827.53 | 76.88 |
| Balcony Area   | 41.33  | 3.84  |
| Total Area     | 868.86 | 80.72 |

### South garden

| 1 Bed - Type D |         |       |
|----------------|---------|-------|
|                | SQ Ft   | SQM   |
| Apartment Area | 784.69  | 72.90 |
| Balcony Area   | 279.75  | 25.99 |
| Total Area     | 1064.44 | 98.89 |

### South garden

| 1 Bed - Type D1 |        |       |
|-----------------|--------|-------|
|                 | SQ Ft  | SQM   |
| Apartment Area  | 783.29 | 72.77 |
| Balcony Area    | 177.93 | 16.53 |
| Total Area      | 961.22 | 89.30 |

### South garden

| 1 Bed - Type D2 |        |       |
|-----------------|--------|-------|
|                 | SQ Ft  | SQM   |
| Apartment Area  | 783.29 | 72.77 |
| Balcony Area    | 56.73  | 5.27  |
| Total Area      | 840.01 | 78.04 |

### South garden

| 1              | Bed - Type D3 |       |
|----------------|---------------|-------|
|                | SQ Ft         | SQM   |
| Apartment Area | 784.69        | 72.90 |
| Balcony Area   | 158.55        | 14.73 |
| Total Area     | 943.24        | 87.63 |

### South garden

| 1 Bed - Type E |         |       |
|----------------|---------|-------|
|                | SQ Ft   | SQM   |
| Apartment Area | 846.26  | 78.62 |
| Balcony Area   | 228.52  | 21.23 |
| Total Area     | 1074.78 | 99.85 |

### South garden

| 1 Bed - Type E1 |         |        |
|-----------------|---------|--------|
|                 | SQ Ft   | SQM    |
| Apartment Area  | 857.56  | 79.67  |
| Balcony Area    | 228.52  | 21.23  |
| Total Area      | 1086.08 | 100.90 |

### South garden

| 1 Bed - Type E2 |        |       |
|-----------------|--------|-------|
|                 | SQ Ft  | SQM   |
| Apartment Area  | 857.56 | 79.67 |
| Balcony Area    | 109.79 | 10.20 |
| Total Area      | 967.35 | 89.87 |

### South garden

| 1 Bed - Type E3 |        |       |
|-----------------|--------|-------|
|                 | SQ Ft  | SQM   |
| Apartment Area  | 846.26 | 78.62 |
| Balcony Area    | 109.79 | 10.20 |
| Total Area      | 956.05 | 88.82 |

### South garden

| 1 Bed - Type F |        |       |
|----------------|--------|-------|
|                | SQ Ft  | SQM   |
| Apartment Area | 783.07 | 72.75 |
| Balcony Area   | 41.23  | 3.83  |
| Total Area     | 824.30 | 76.58 |

| Building | Level |
|----------|-------|
| А        | 11,12 |