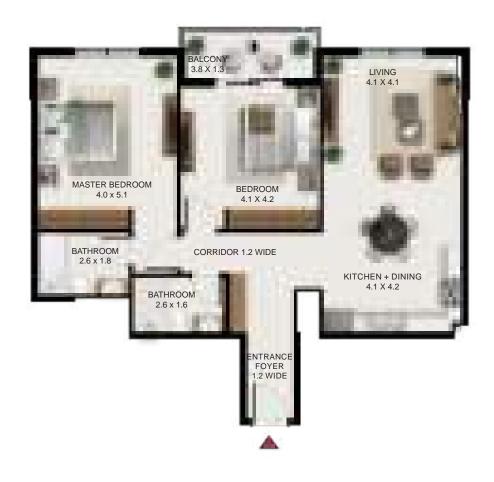

### South garden

| 3              | Bed - Type A1 |        |
|----------------|---------------|--------|
|                | SQ Ft         | SQM    |
| Apartment Area | 1601.24       | 148.76 |
| Balcony Area   | 142.51        | 13.24  |
| Total Area     | 1743.75       | 162.00 |

| Building | Level    |
|----------|----------|
| А        | 7,8,9,10 |