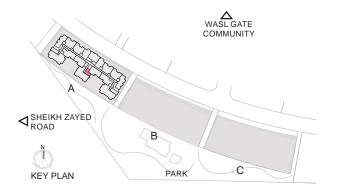

| 1,2,3,4,5 |



South garden

UNIT LAYOUT - STUDIO TYPE B





| Studio - Type B |        |       |
|-----------------|--------|-------|
|                 | SQ Ft  | SQM   |
| Apartment Area  | 400.20 | 37.18 |
| Balcony Area    | 108.18 | 10.05 |
| Total Area      | 508.38 | 47.23 |

| Building | Level |
|----------|-------|
| Α        | 6     |



South garden

**UNIT LAYOUT - STUDIO TYPE B1** 





| S              | tudio - Type B1 |       |
|----------------|-----------------|-------|
|                | SQ Ft           | SQM   |
| Apartment Area | 399.13          | 37.08 |
| Balcony Area   | 0.00            | 0.00  |
| Total Area     | 399.13          | 37.08 |

| Building | Level    |  |
|----------|----------|--|
| А        | 7,8,9,10 |  |





UNIT LAYOUT - STUDIO TYPE C





| Studio - Type C |        |       |
|-----------------|--------|-------|
|                 | SQ Ft  | SQM   |
| Apartment Area  | 412.47 | 38.32 |
| Balcony Area    | 0.00   | 0.00  |
| Total Area      | 412.47 | 38.32 |

| Building | Level      |
|----------|------------|
| Α        | 6,7,8,9,10 |



South garden

UNIT LAYOUT - STUDIO TYPE D





| Studio - Type D |        |       |
|-----------------|--------|-------|
|                 | SQ Ft  | SQM   |
| Apartment Area  | 410.00 | 38.09 |
| Balcony Area    | 0.00   | 0.00  |
| Total Area      | 410.00 | 38.09 |

| Building | Level |
|----------|-------|
| А        | 11,12 |