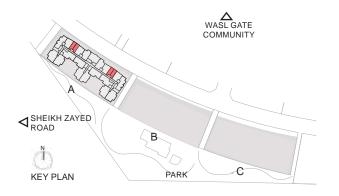

|
| Total Area      | 967.35 | 89.87 |

| Building | Level |
|----------|-------|
| А        | 12    |



### South garden





| 1 Bed - Type E3 |        |       |
|-----------------|--------|-------|
|                 | SQ Ft  | SQM   |
| Apartment Area  | 846.26 | 78.62 |
| Balcony Area    | 109.79 | 10.20 |
| Total Area      | 956.05 | 88.82 |

| Building | Level |
|----------|-------|
| А        | 12    |



### South garden





| 1 Bed - Type F |        |       |
|----------------|--------|-------|
|                | SQ Ft  | SQM   |
| Apartment Area | 783.07 | 72.75 |
| Balcony Area   | 41.23  | 3.83  |
| Total Area     | 824.30 | 76.58 |

| Building | Level |
|----------|-------|
| А        | 11,12 |



# UNIT PLANS

# STUDIO

### South garden

### UNIT LAYOUT - STUDIO TYPE A





| Studio - Type A |        |       |
|-----------------|--------|-------|
|                 | SQ Ft  | SQM   |
| Apartment Area  | 438.31 | 40.72 |
| Balcony Area    | 0.00   | 0.00  |
| Total Area      | 438.31 | 40.72 |

| Building | Level     |
|----------|-----------|
| Α        | 1,2,3,4,5 |



South garden

UNIT LAYOUT - STUDIO TYPE B





| Studio - Type B |        |       |
|-----------------|--------|-------|
|                 | SQ Ft  | SQM   |
| Apartment Area  | 400.20 | 37.18 |
| Balcony Area    | 108.18 | 10.05 |
| Total Area      | 508.38 | 47.23 |

| Building | Level |
|----------|-------|
| Α        | 6     |



South garden

**UNIT LAYOUT - STUDIO TYPE B1** 





| S              | tudio - Type B1 |       |
|----------------|-----------------|-------|
|                |