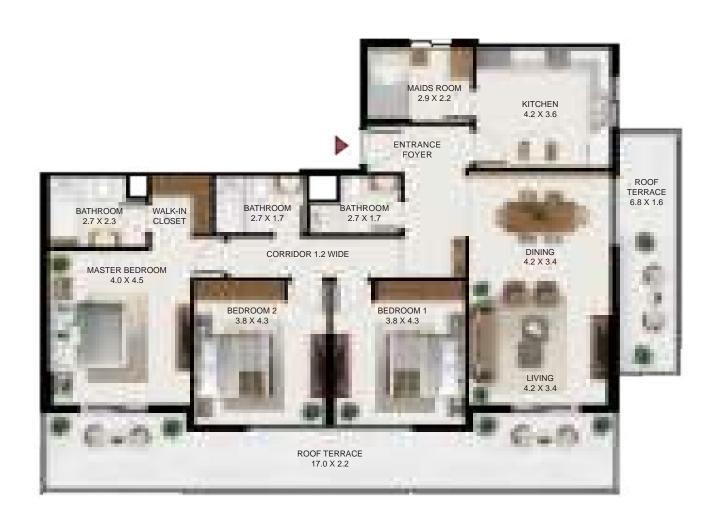

# Southgarden

AT WASL GATE

MEET SARMINY

FLOOR PLANS & UNIT PLANS

BUILDING A









#### 1ST FLOOR LAYOUT

SHEIKH ZAYED ROAD

KEY PLAN

PARK







#### 2ND - 5TH FLOOR LAYOUT

PARK

KEY PLAN







PARK

KEY PLAN

#### **6TH FLOOR LAYOUT**







7TH - 10TH FLOOR LAYOUT

PARK

KEY PLAN







#### 11TH FLOOR LAYOUT











# UNIT PLANS

# 3 BEDROOM

### South garden





| 3 Bed - Type A |         |        |
|----------------|---------|--------|
|                | SQ Ft   | SQM    |
| Apartment Area | 1603.28 | 148.95 |
| Balcony Area   | 523.56  | 48.64  |
| Total Area     | 2126.84 | 197.59 |

| Building | Level |
|----------|-------|
| Α        | 6     |



### South garden





| 3              | Bed - Type A1 |        |
|----------------|---------------|--------|
|                | SQ Ft         | SQM    |
| Apartment Area | 1601.24       | 148.76 |
| Balcony Area   | 142.51        | 13.24  |
| Total Area     | 1743.75       | 162.00 |

| Building | Level    |
|----------|----------|
| А        | 7,8,9,10 |



### South garden





| 3 Bed - Type B |         |        |
|----------------|---------|--------|
|                | SQ Ft   | SQM    |
| A