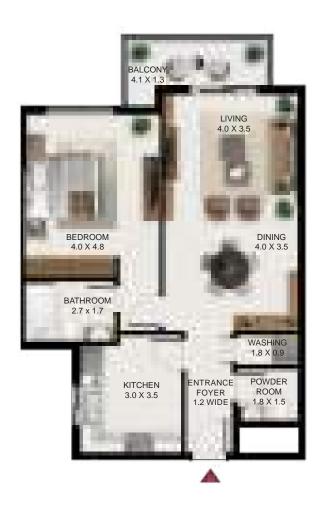

#### 1ST FLOOR LAYOUT

SHEIKH ZAYED ROAD

KEY PLAN

PARK

### South garden

| 3 Bed - Type A |         |        |
|----------------|---------|--------|
|                | SQ Ft   | SQM    |
| Apartment Area | 1603.28 | 148.95 |
| Balcony Area   | 523.56  | 48.64  |
| Total Area     | 2126.84 | 197.59 |

### South garden

| 3              | Bed - Type A1 |        |
|----------------|---------------|--------|
|                | SQ Ft         | SQM    |
| Apartment Area | 1601.24       | 148.76 |
| Balcony Area   | 142.51        | 13.24  |
| Total Area     | 1743.75       | 162.00 |

### South garden

| 3 Bed - Type B |         |        |
|----------------|---------|--------|
|                | SQ Ft   | SQM    |
| Apartment Area | 1701.99 | 158.12 |
| Balcony Area   | 229.16  | 21.29  |
| Total Area     | 1931.15 | 179.41 |

### South garden

| 3 Bed - Type B1 |         |        |
|-----------------|---------|--------|
|                 | SQ Ft   | SQM    |
| Apartment Area  | 1701.99 | 158.12 |
| Balcony Area    | 142.62  | 13.25  |
| Total Area      | 1844.61 | 171.37 |