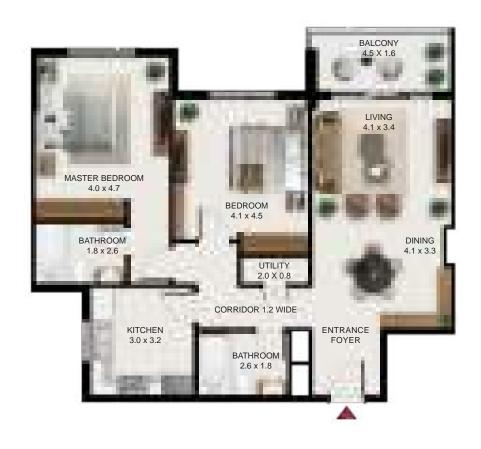

### South garden

| 2 Bed - Type A |         |        |
|----------------|---------|--------|
|                | SQ Ft   | SQM    |
| Apartment Area | 1144.31 | 106.31 |
| Balcony Area   | 86.00   | 7.99   |
| Total Area     | 1230.31 | 114.30 |

### South garden

| 2 Bed - Type B |         |        |
|----------------|---------|--------|
|                | SQ Ft   | SQM    |
| Apartment Area | 1237.53 | 114.97 |
| Balcony Area   | 58.99   | 5.48   |
| Total Area     | 1296.51 | 120.45 |

### South garden

| 2 Bed - Type C |         |        |
|----------------|---------|--------|
|                | SQ Ft   | SQM    |
| Apartment Area | 1192.42 | 110.78 |
| Balcony Area   | 41.33   | 3.84   |
| Total Area     | 1233.76 | 114.62 |

### South garden

| 2 Bed - Type D |         |        |
|----------------|---------|--------|
|                | SQ Ft   | SQM    |
| Apartment Area | 1118.37 | 103.90 |
| Balcony Area   | 70.07   | 6.51   |
| Total Area     | 1188.44 | 110.41 |

### South garden

| 2 Bed - Type D1 |         |        |
|-----------------|---------|--------|
|                 | SQ Ft   | SQM    |
| Apartment Area  | 1126.12 | 104.62 |
| Balcony Area    | 70.07   | 6.51   |
| Total Area      | 1196.19 | 111.13 |

### South garden

| 2 Bed - Type E |         |        |
|----------------|---------|--------|
|                | SQ Ft   | SQM    |
| Apartment Area | 1093.94 | 101.63 |
| Balcony Area   | 59.52   | 5.53   |
| Total Area     | 1153.46 | 107.16 |

### South garden

| 2 Bed - Type F |         |        |
|----------------|---------|--------|
|                | SQ Ft   | SQM    |
| Apartment Area | 1147.75 | 106.63 |
| Balcony Area   | 41.33   | 3.84   |
| Total Area     | 1189.09 | 110.47 |

### South garden

| 2 Bed - Type G |         |        |
|----------------|---------|--------|
|                | SQ Ft   | SQM    |
| Apartment Area | 1110.83 | 103.20 |
| Balcony Area   | 66.63   | 6.19   |
| Total Area     | 1177.46 | 109.39 |