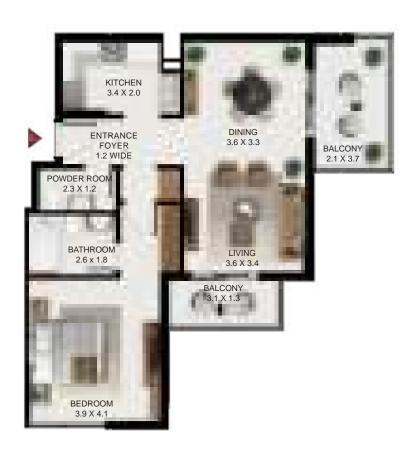

### South garden

| 2 Bed - Type C |         |        |
|----------------|---------|--------|
|                | SQ Ft   | SQM    |
| Apartment Area | 1192.42 | 110.78 |
| Balcony Area   | 41.33   | 3.84   |
| Total Area     | 1233.76 | 114.62 |

| Building | Level                |
|----------|----------------------|
| Α        | 1,2,3,4,5,6,7,8,9,10 |