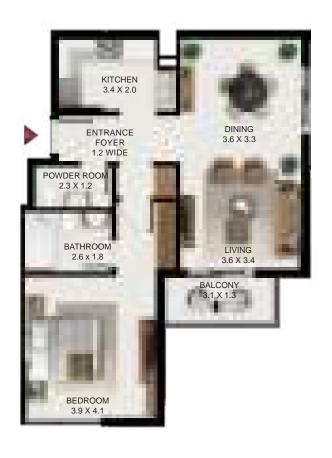

### South garden

| 2 Bed - Type B |         |        |
|----------------|---------|--------|
|                | SQ Ft   | SQM    |
| Apartment Area | 1237.53 | 114.97 |
| Balcony Area   | 58.99   | 5.48   |
| Total Area     | 1296.51 | 120.45 |

| Building | Level     |
|----------|-----------|
| А        | 1,2,3,4,5 |