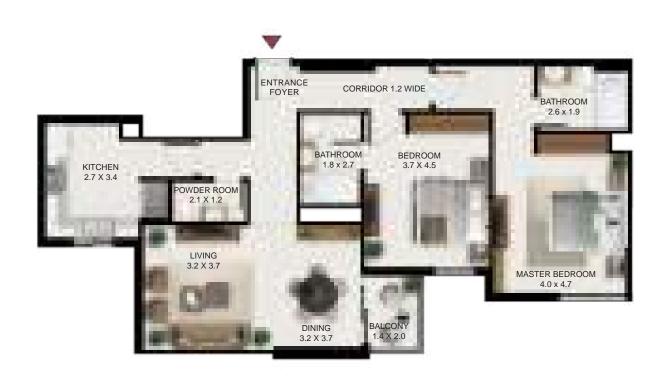

# 2 BEDROOM

### South garden

| 2 Bed - Type A |         |        |
|----------------|---------|--------|
|                | SQ Ft   | SQM    |
| Apartment Area | 1144.31 | 106.31 |
| Balcony Area   | 86.00   | 7.99   |
| Total Area     | 1230.31 | 114.30 |