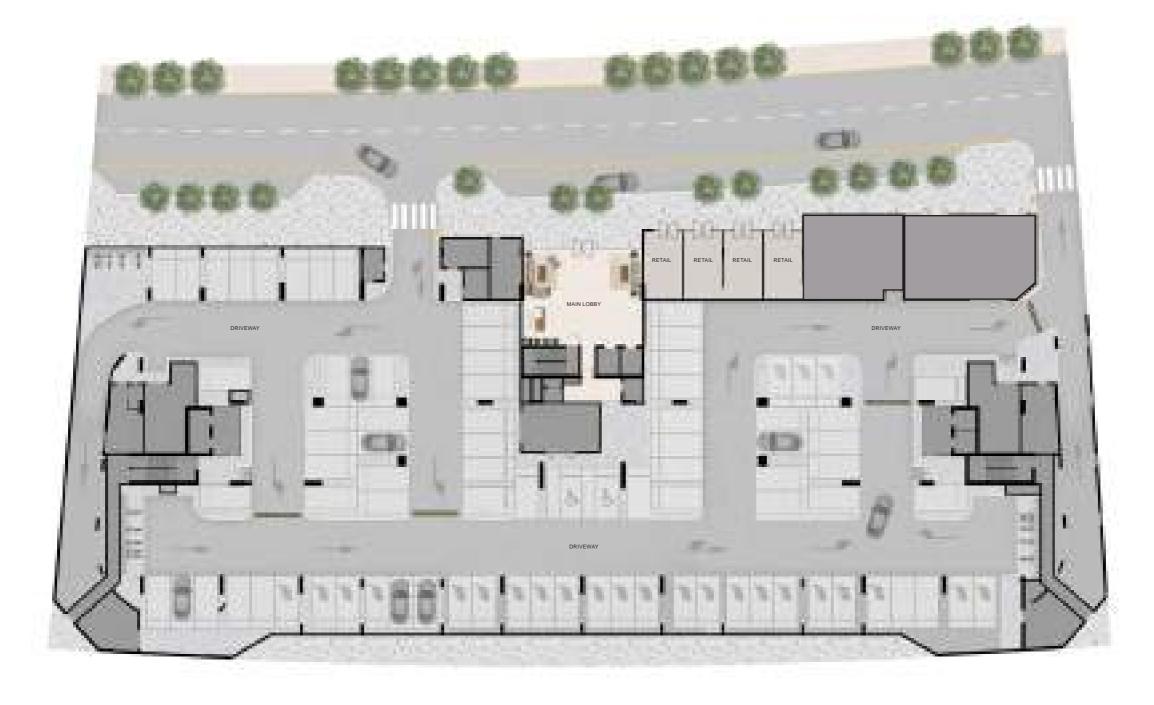

# Southgarden

AT WASL GATE

MEET SARMINY

FLOOR PLANS & UNIT PLANS

BUILDING A









#### 1ST FLOOR LAYOUT

SHEIKH ZAYED ROAD

KEY PLAN

PARK







#### 2ND - 5TH FLOOR LAYOUT

PARK

KEY PLAN







PARK

KEY PLAN

#### **6TH FLOOR LAYOUT**







7TH - 10TH FLOOR LAYOUT

PARK

KEY PLAN







#### 11TH FLOOR LAYOUT











# UNIT PLANS

# 3 BEDROOM

### South garden





| 3 Bed - Type A |         |        |
|----------------|---------|--------|
|                | SQ Ft   | SQM    |
| Apartment Area | 1603.28 | 148.95 |
| Balcony Area   | 523.56  | 48.64  |
| Total Area     | 2126.84 | 197.59 |

| Building | Level |
|----------|-------|
| Α        | 6     |



### South garden





| 3              | Bed - Type A1 |        |
|----------------|---------------|--------|
|                | SQ Ft         | SQM    |
| Apartment Area | 1601.24       | 148.76 |
| Balco