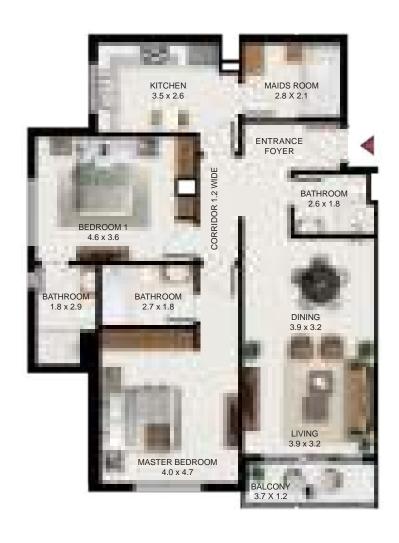

# 3 BEDROOM

### South garden

| 3 Bed - Type A |         |        |
|----------------|---------|--------|
|                | SQ Ft   | SQM    |
| Apartment Area | 1603.28 | 148.95 |
| Balcony Area   | 523.56  | 48.64  |
| Total Area     | 2126.84 | 197.59 |