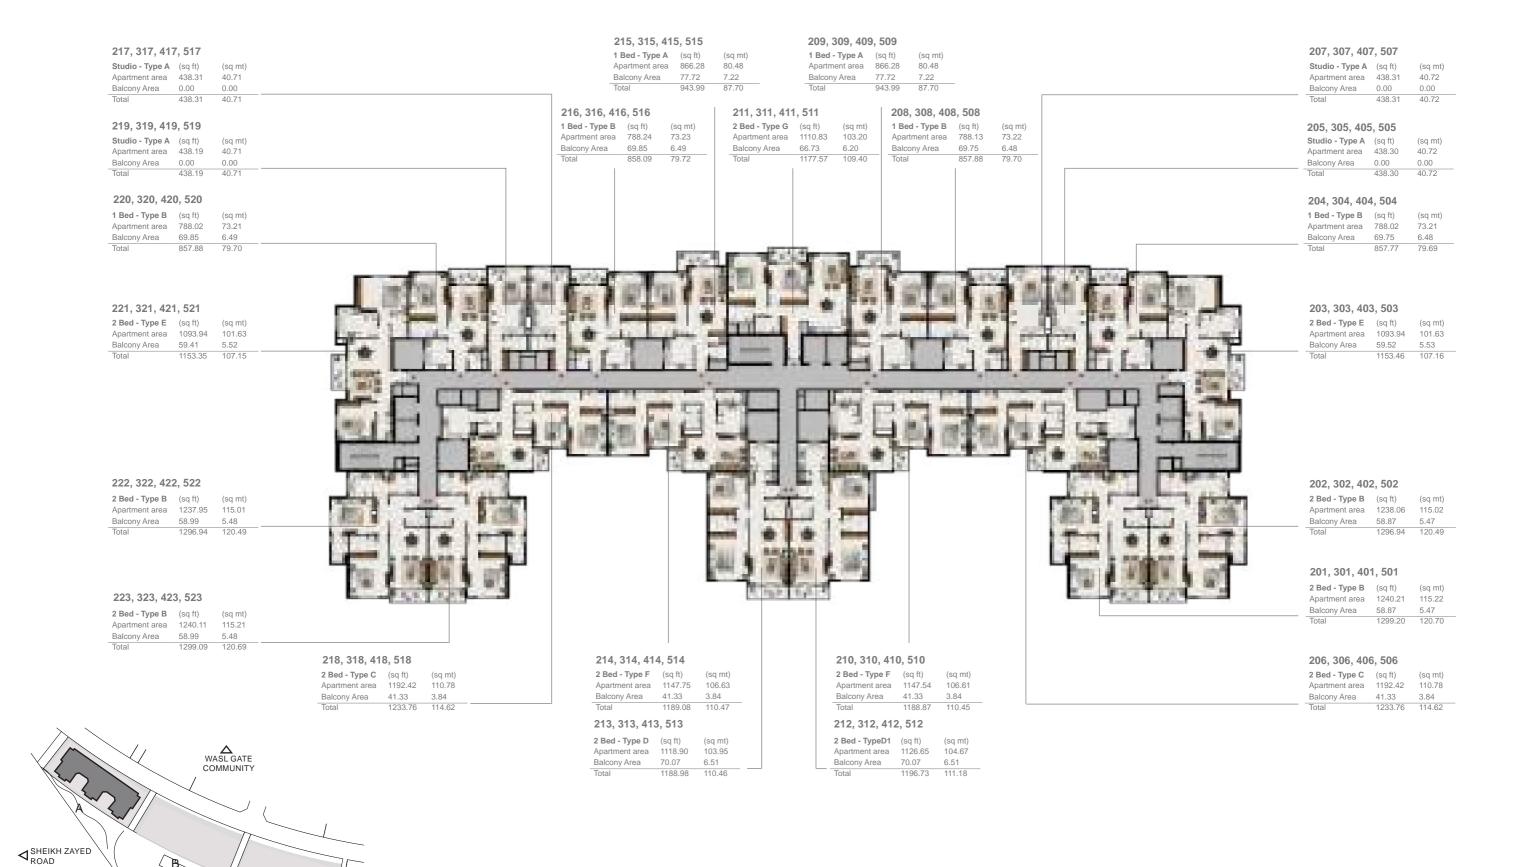

# Southgarden

AT WASL GATE

MEET SARMINY

FLOOR PLANS & UNIT PLANS

BUILDING A









#### 1ST FLOOR LAYOUT

SHEIKH ZAYED ROAD

KEY PLAN

PARK







#### 2ND - 5TH FLOOR LAYOUT

PARK

KEY PLAN







PARK

KEY PLAN

#### **6TH FLOOR LAYOUT**







7TH - 10TH FLOOR LAYOUT

PARK

KEY PLAN







#### 11TH FLOOR LAYOUT











# UNIT PLANS

# 3 BEDROOM

### South garden





| 3 Bed - Type A |         |        |
|----------------|---------|--------|
|                | SQ Ft   | SQM    |
| Apartment Area | 1603.28 | 148.95 |
| Balcony Area   | 523.56  | 48.64  |
| Total Area     | 2126.84 | 197.59 |

| Building | Level |
|----------|-------|
| Α        | 6     |



### South garden





| 3              | Bed - Type A1 |        |
|----------------|---------------|--------|
|                | SQ Ft         | SQM    |
| Apartment Area | 1601.24       | 148.76 |
| Balcony Area   | 142.51        | 13.24  |
| Total Area     | 1743.75       | 162.00 |

| Building | Level    |
|----------