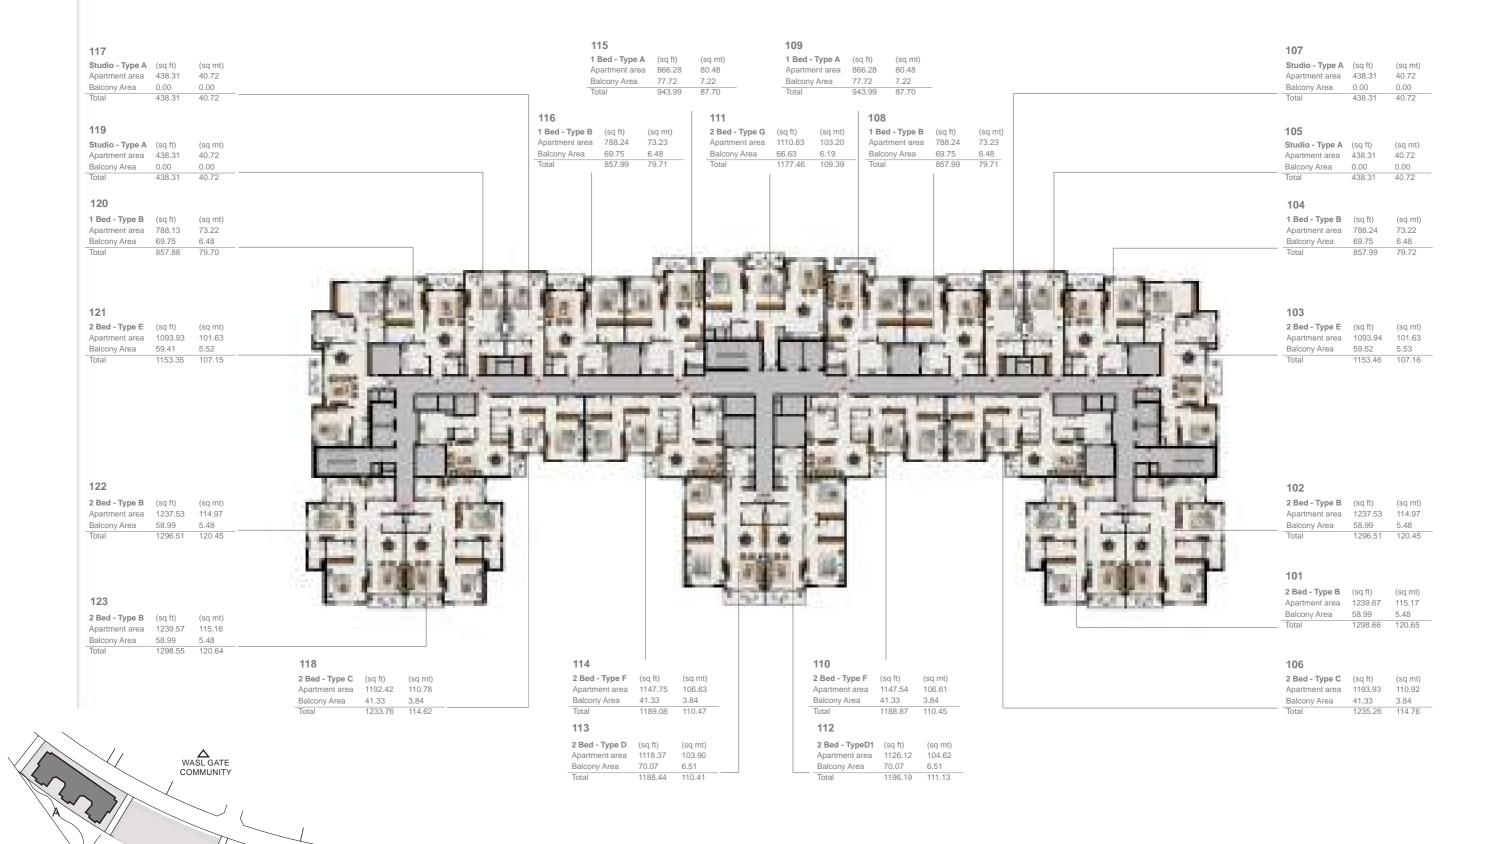

# Southgarden

AT WASL GATE

MEET SARMINY

FLOOR PLANS & UNIT PLANS

BUILDING A









#### 1ST FLOOR LAYOUT

SHEIKH ZAYED ROAD

KEY PLAN

PARK







#### 2ND - 5TH FLOOR LAYOUT

PARK

KEY PLAN







PARK

KEY PLAN

#### **6TH FLOOR LAYOUT**







7TH - 10TH FLOOR LAYOUT

PARK

KEY PLAN







#### 11TH FLOOR LAYOUT











# UNIT PLANS

# 3 BEDROOM

### South garden





| 3 Bed - Type A |         |        |
|----------------|---------|--------|
|                | SQ Ft   | SQM    |
| Apartment Area | 1603.28 | 148.95 |
| Balcony Area   | 523.56  | 48.64  |
| Total Area     | 2126.84 | 197.59 |

| Building | Level |
|----------|-------|
| Α        | 6     |



### South garden





| 3              | Bed - Type A1 |        |
|----------------|---------------|--------|
|                | SQ Ft         | SQM    |
| Apartment Area | 1601.24       | 148.76 |
| Balcony Area   | 142.51        | 13.24  |
| Total Area     | 1743.75