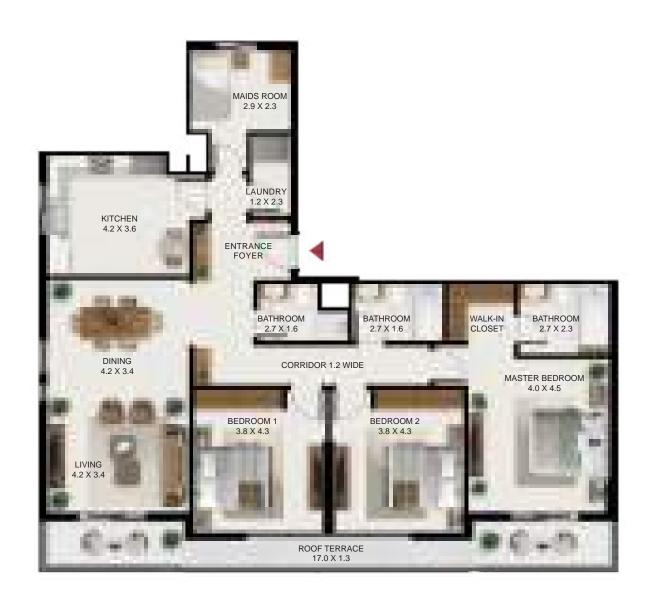

#### 1ST FLOOR LAYOUT

SHEIKH ZAYED ROAD

KEY PLAN

PARK

| Building | Level |
|----------|-------|
| Α        | 6     |

| Building | Level    |
|----------|----------|
| А        | 7,8,9,10 |