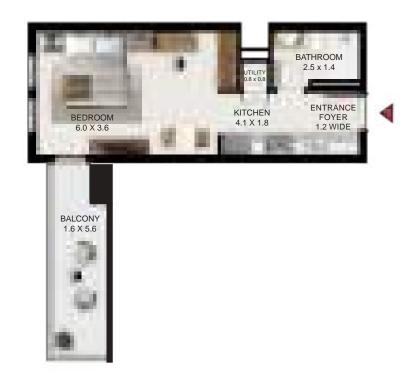

### South garden

| 2 Bed - Type A |         |        |
|----------------|---------|--------|
|                | SQ Ft   | SQM    |
| Apartment Area | 1144.31 | 106.31 |
| Balcony Area   | 86.00   | 7.99   |
| Total Area     | 1230.31 | 114.30 |

| Building | Level            |
|----------|------------------|
| Α        | 6,7,8,9,10,11,12 |