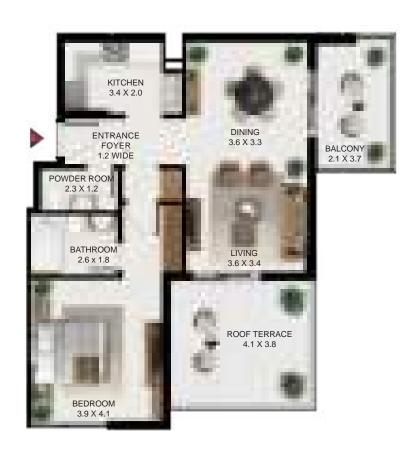

### South garden

| 1 Bed - Type A |        |       |
|----------------|--------|-------|
|                | SQ Ft  | SQM   |
| Apartment Area | 866.28 | 80.48 |
| Balcony Area   | 77.72  | 7.22  |
| Total Area     | 943.99 | 87.70 |

### South garden

| 1 Bed - Type B |        |       |
|----------------|--------|-------|
|                | SQ Ft  | SQM   |
| Apartment Area | 788.24 | 73.23 |
| Balcony Area   | 69.75  | 6.48  |
| Total Area     | 857.99 | 79.71 |

### South garden

| 1 Bed - Type C |        |       |
|----------------|--------|-------|
|                | SQ Ft  | SQM   |
| Apartment Area | 827.53 | 76.88 |
| Balcony Area   | 41.33  | 3.84  |
| Total Area     | 868.86 | 80.72 |

### South garden

| 1 Bed - Type D |         |       |
|----------------|---------|-------|
|                | SQ Ft   | SQM   |
| Apartment Area | 784.69  | 72.90 |
| Balcony Area   | 279.75  | 25.99 |
| Total Area     | 1064.44 | 98.89 |

### South garden

| 1 Bed - Type D1 |        |       |
|-----------------|--------|-------|
|                 | SQ Ft  | SQM   |
| Apartment Area  | 783.29 | 72.77 |
| Balcony Area    | 177.93 | 16.53 |
| Total Area      | 961.22 | 89.30 |

### South garden

| 1 Bed - Type D2 |        |       |
|-----------------|--------|-------|
|                 | SQ Ft  | SQM   |
| Apartment Area  | 783.29 | 72.77 |
| Balcony Area    | 56.73  | 5.27  |
| Total Area      | 840.01 | 78.04 |

### South garden

| 1              | Bed - Type D3 |       |
|----------------|---------------|-------|
|                | SQ Ft         | SQM   |
| Apartment Area | 784.69        | 72.90 |
| Balcony Area   | 158.55        | 14.73 |
| Total Area     | 943.24        | 87.63 |

### South garden

| 1 Bed - Type E |         |       |
|----------------|---------|-------|
|                | SQ Ft   | SQM   |
| Apartment Area | 846.26  | 78.62 |
| Balcony Area   | 228.52  | 21.23 |
| Total Area     | 1074.78 | 99.85 |

### South garden

| 1 Bed - Type E1 |         |        |
|-----------------|---------|--------|
|                 | SQ Ft   | SQM    |
| Apartment Area  | 857.56  | 79.67  |
| Balcony Area    | 228.52  | 21.23  |
| Total Area      | 1086.08 | 100.90 |

### South garden

| 1 Bed - Type E2 |        |       |
|-----------------|--------|-------|
|                 | SQ Ft  | SQM   |
| Apartment Area  | 857.56 | 79.67 |
| Balcony Area    | 109.79 | 10.20 |
| Total Area      | 967.35 | 89.87 |

### South garden

| 1 Bed - Type E3 |        |       |
|-----------------|--------|-------|
|                 | SQ Ft  | SQM   |
| Apartment Area  | 846.26 | 78.62 |
| Balcony Area    | 109.79 | 10.20 |
| Total Area      | 956.05 | 88.82 |

### South garden

| 1 Bed - Type F |        |       |
|----------------|--------|-------|
|                | SQ Ft  | SQM   |
| Apartment Area | 783.07 | 72.75 |
| Balcony Area   | 41.23  | 3.83  |
| Total Area     | 824.30 | 76.58 |