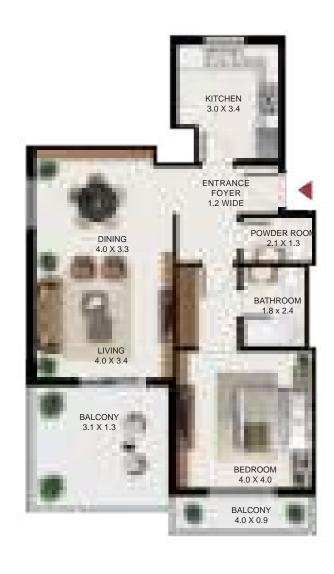

### South garden

| 2 Bed - Type A |         |        |
|----------------|---------|--------|
|                | SQ Ft   | SQM    |
| Apartment Area | 1144.31 | 106.31 |
| Balcony Area   | 86.00   | 7.99   |
| Total Area     | 1230.31 | 114.30 |

| Building | Level            |
|----------|------------------|
| Α        | 6,7,8,9,10,11,12 |