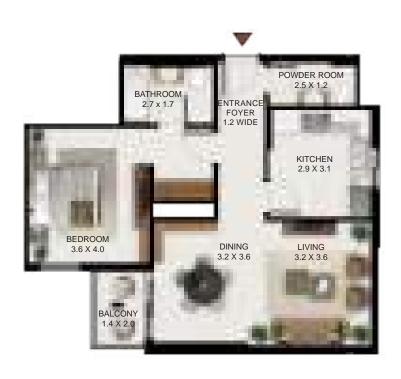

### South garden

| 1 Bed - Type A |        |       |
|----------------|--------|-------|
|                | SQ Ft  | SQM   |
| Apartment Area | 866.28 | 80.48 |
| Balcony Area   | 77.72  | 7.22  |
| Total Area     | 943.99 | 87.70 |

| Building | Level                      |
|----------|----------------------------|
| Α        | 1,2,3,4,5,6,7,8,9,10,11,12 |