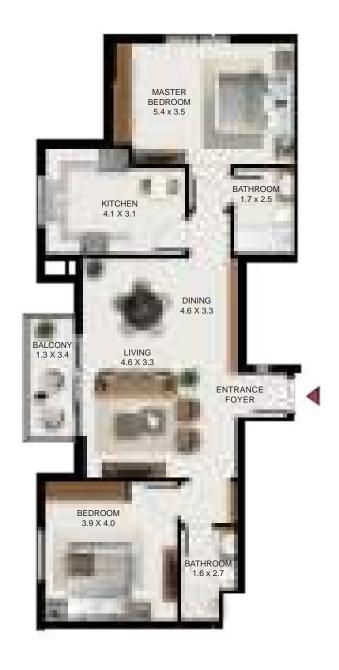

### South garden

| 3 Bed - Type B |         |        |
|----------------|---------|--------|
|                | SQ Ft   | SQM    |
| Apartment Area | 1701.99 | 158.12 |
| Balcony Area   | 229.16  | 21.29  |
| Total Area     | 1931.15 | 179.41 |

| Building | Level |
|----------|-------|
| Α        | 6     |