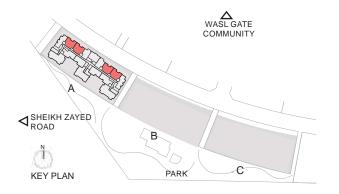

| 1743.75       | 162.00 |

| Building | Level    |
|----------|----------|
| А        | 7,8,9,10 |



### South garden





| 3 Bed - Type B |         |        |
|----------------|---------|--------|
|                | SQ Ft   | SQM    |
| Apartment Area | 1701.99 | 158.12 |
| Balcony Area   | 229.16  | 21.29  |
| Total Area     | 1931.15 | 179.41 |

| Building | Level |
|----------|-------|
| Α        | 6     |



### South garden





| 3 Bed - Type B1 |         |        |
|-----------------|---------|--------|
|                 | SQ Ft   | SQM    |
| Apartment Area  | 1701.99 | 158.12 |
| Balcony Area    | 142.62  | 13.25  |
| Total Area      | 1844.61 | 171.37 |

| Building | Level    |
|----------|----------|
| А        | 7,8,9,10 |



# UNIT PLANS

# 2 BEDROOM

### South garden





| 2 Bed - Type A |         |        |
|----------------|---------|--------|
|                | SQ Ft   | SQM    |
| Apartment Area | 1144.31 | 106.31 |
| Balcony Area   | 86.00   | 7.99   |
| Total Area     | 1230.31 | 114.30 |

| Building | Level            |
|----------|------------------|
| Α        | 6,7,8,9,10,11,12 |



### South garden





| 2 Bed - Type B |         |        |
|----------------|---------|--------|
|                | SQ Ft   | SQM    |
| Apartment Area | 1237.53 | 114.97 |
| Balcony Area   | 58.99   | 5.48   |
| Total Area     | 1296.51 | 120.45 |

| Building | Level     |
|----------|-----------|
| А        | 1,2,3,4,5 |



### South garden





| 2 Bed - Type C |         |        |
|----------------|---------|--------|
|                | SQ Ft   | SQM    |
| Apa