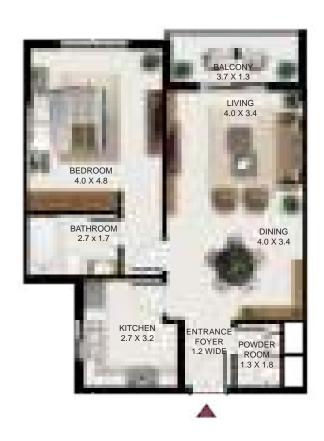

### South garden

| 2 Bed - Type A |         |        |
|----------------|---------|--------|
|                | SQ Ft   | SQM    |
| Apartment Area | 1144.31 | 106.31 |
| Balcony Area   | 86.00   | 7.99   |
| Total Area     | 1230.31 | 114.30 |

### South garden

| 2 Bed - Type B |         |        |
|----------------|---------|--------|
|                | SQ Ft   | SQM    |
| Apartment Area | 1237.53 | 114.97 |
| Balcony Area   | 58.99   | 5.48   |
| Total Area     | 1296.51 | 120.45 |

### South garden

| 2 Bed - Type C |         |        |
|----------------|---------|--------|
|                | SQ Ft   | SQM    |
| Apartment Area | 1192.42 | 110.78 |
| Balcony Area   | 41.33   | 3.84   |
| Total Area     | 1233.76 | 114.62 |

### South garden

| 2 Bed - Type D |         |        |
|----------------|---------|--------|
|                | SQ Ft   | SQM    |
| Apartment Area | 1118.37 | 103.90 |
| Balcony Area   | 70.07   | 6.51   |
| Total Area     | 1188.44 | 110.41 |

### South garden

| 2 Bed - Type D1 |         |        |
|-----------------|---------|--------|
|                 | SQ Ft   | SQM    |
| Apartment Area  | 1126.12 | 104.62 |
| Balcony Area    | 70.07   | 6.51   |
| Total Area      | 1196.19 | 111.13 |

### South garden

| 2 Bed - Type E |         |        |
|----------------|---------|--------|
|                | SQ Ft   | SQM    |
| Apartment Area | 1093.94 | 101.63 |
| Balcony Area   | 59.52   | 5.53   |
| Total Area     | 1153.46 | 107.16 |

### South garden

| 2 Bed - Type F |         |        |
|----------------|---------|--------|
|                | SQ Ft   | SQM    |
| Apartment Area | 1147.75 | 106.63 |
| Balcony Area   | 41.33   | 3.84   |
| Total Area     | 1189.09 | 110.47 |

### South garden

| 2 Bed - Type G |         |        |
|----------------|---------|--------|
|                | SQ Ft   | SQM    |
| Apartment Area | 1110.83 | 103.20 |
| Balcony Area   | 66.63   | 6.19   |
| Total Area     | 1177.46 | 109.39 |