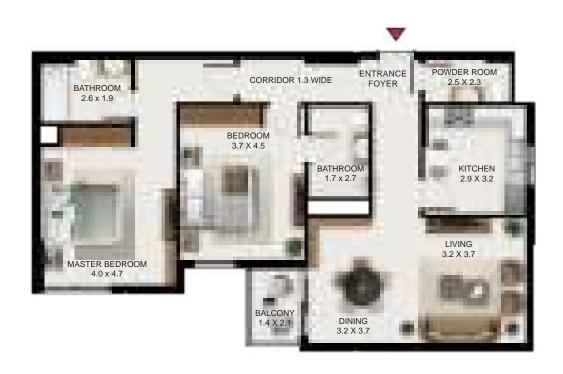

### South garden

| 3 Bed - Type B |         |        |
|----------------|---------|--------|
|                | SQ Ft   | SQM    |
| Apartment Area | 1701.99 | 158.12 |
| Balcony Area   | 229.16  | 21.29  |
| Total Area     | 1931.15 | 179.41 |

| Building | Level |
|----------|-------|
| Α        | 6     |