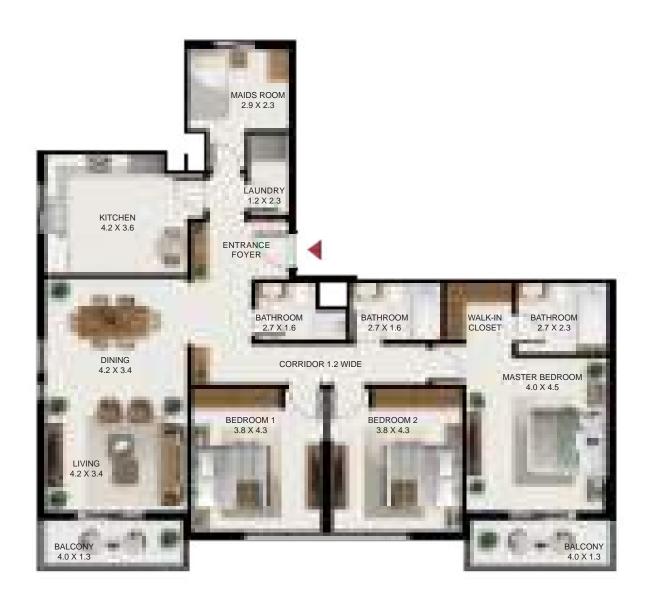

### South garden

| 3 Bed - Type A |         |        |
|----------------|---------|--------|
|                | SQ Ft   | SQM    |
| Apartment Area | 1603.28 | 148.95 |
| Balcony Area   | 523.56  | 48.64  |
| Total Area     | 2126.84 | 197.59 |

### South garden

| 3              | Bed - Type A1 |        |
|----------------|---------------|--------|
|                | SQ Ft         | SQM    |
| Apartment Area | 1601.24       | 148.76 |
| Balcony Area   | 142.51        | 13.24  |
| Total Area     | 1743.75       | 162.00 |

### South garden

| 3 Bed - Type B |         |        |
|----------------|---------|--------|
|                | SQ Ft   | SQM    |
| Apartment Area | 1701.99 | 158.12 |
| Balcony Area   | 229.16  | 21.29  |
| Total Area     | 1931.15 | 179.41 |

### South garden

| 3 Bed - Type B1 |         |        |
|-----------------|---------|--------|
|                 | SQ Ft   | SQM    |
| Apartment Area  | 1701.99 | 158.12 |
| Balcony Area    | 142.62  | 13.25  |
| Total Area      | 1844.61 | 171.37 |