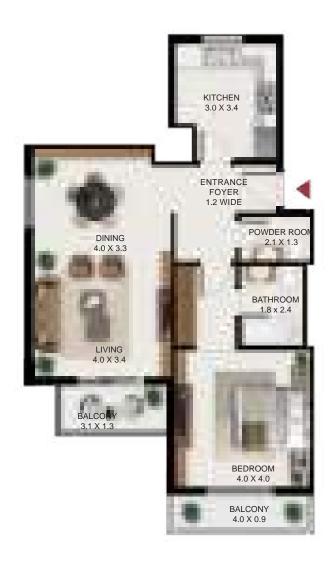

### South garden

| 2 Bed - Type B |         |        |
|----------------|---------|--------|
|                | SQ Ft   | SQM    |
| Apartment Area | 1237.53 | 114.97 |
| Balcony Area   | 58.99   | 5.48   |
| Total Area     | 1296.51 | 120.45 |

| Building | Level     |
|----------|-----------|
| А        | 1,2,3,4,5 |