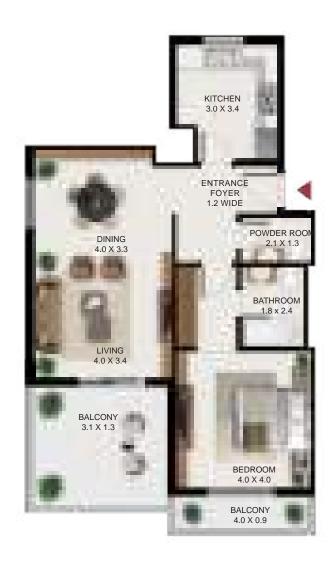

### South garden

| 1 Bed - Type B |        |       |
|----------------|--------|-------|
|                | SQ Ft  | SQM   |
| Apartment Area | 788.24 | 73.23 |
| Balcony Area   | 69.75  | 6.48  |
| Total Area     | 857.99 | 79.71 |

| Building | Level     |
|----------|-----------|
| Α        | 1,2,3,4,5 |