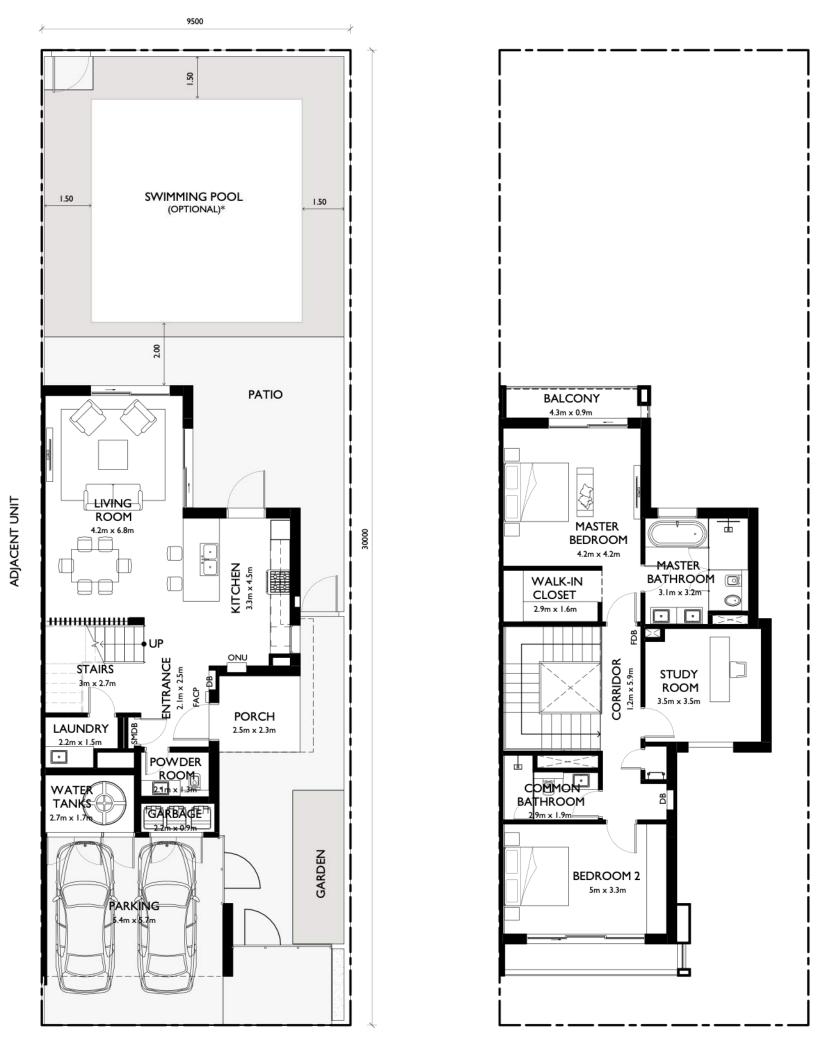

# 2 BED TOWNHOUSE MID UNIT

### **2 BED TOWNHOUSE** – MID UNIT

Ground Floor

#### **GSA:** 206.95 SQM

First Floor

Disclaimer: This plan is reproduced for illustrative purposes as an example of a typical plot layout and Aldar makes no representation of warranty in relation to any of the information shown. \*Homeowners will need to build their own swimming pool, the floor plan is indicative of the permitted placement and maximum pool size.