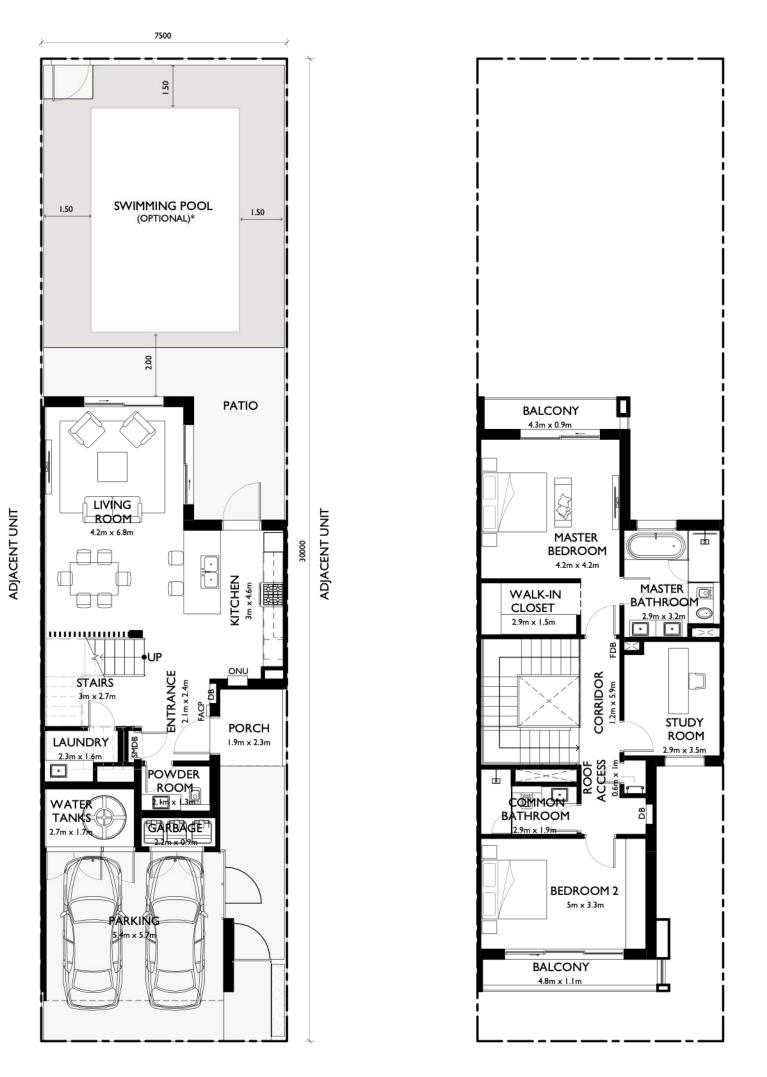

## 2 BED TOVNHOUSE END UNIT

### 2 BED TOWNHOUSE – END UNIT

Ground Floor

Disclaimer: This plan is reproduced for illustrative purposes as an example of a typical plot layout and Aldar makes no representation of warranty in relation to any of the information shown. \*Homeowners will need to build their own swimming pool, the floor plan is indicative of the permitted placement and maximum pool size.

**GSA:** 214.11 SQM