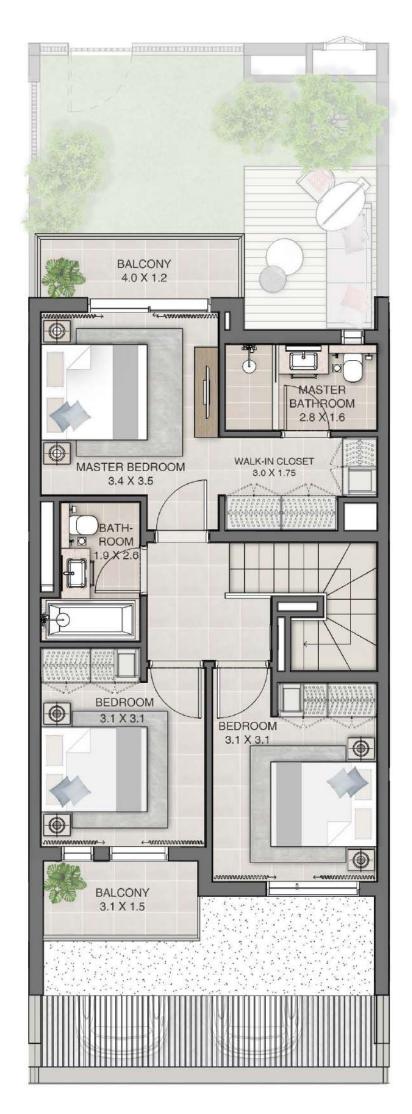

### 3 BEDROOM TOWNHOUSE

UNIT TYPE 1 MIDDLE

| M 1 | 1937 SQ.FT. | 179.98 SQ.M. |
|-----|-------------|--------------|
| M2  | 1937 SQ.FT. | 179.99 SQ.M. |
| M3  | 1938 SQ.FT. | 180.03 SQ.M. |
| M4  | 1938 SQ.FT. | 180.03 SQ.M. |
| M5  | 1939 SQ.FT. | 180.14 SQ.M. |
| М6  | 1939 SQ.FT. | 180.18 SQ.M. |
| M7  | 1939 SQ.FT. | 180.18 SQ.M. |
| M8  | 1940 SQ.FT. | 180.23 SQ.M. |
| M9  | 1941 SQ.FT. | 180.30 SQ.M. |
| M10 | 1941 SQ.FT. | 180.35 SQ.M. |

#### KEY PLAN

GROUND LEVEL

FIRST LEVEL