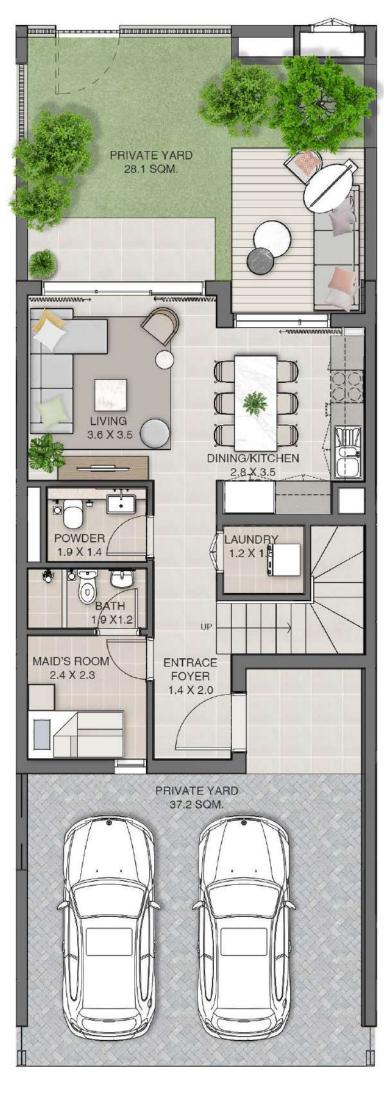

### 3 BEDROOM TOWNHOUSE

UNIT TYPE 1 MIDDLE

| M 1 | 1937 SQ.FT. | 179.98 SQ.M. |
|-----|-------------|--------------|
| M2  | 1937 SQ.FT. | 179.99 SQ.M. |
| M3  | 1938 SQ.FT. | 180.03 SQ.M. |
| M4  | 1938 SQ.FT. | 180.03 SQ.M. |
| M5  | 1939 SQ.FT. | 180.14 SQ.M. |
| М6  | 1939 SQ.FT. | 180.18 SQ.M. |
| M7  | 1939 SQ.FT. | 180.18 SQ.M. |
| M8  | 1940 SQ.FT. | 180.23 SQ.M. |
| M9  | 1941 SQ.FT. | 180.30 SQ.M. |
| M10 | 1941 SQ.FT. | 180.35 SQ.M. |

#### KEY PLAN

GROUND LEVEL

FIRST LEVEL