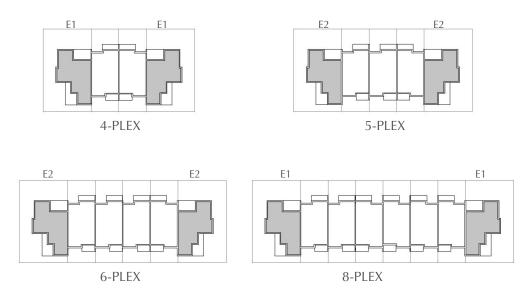

### 4 BEDROOM TOWNHOUSE

UNIT TYPE 1 END

| <br>E1 | 2439 SQ.FT. | 226.60 SQ.M. |
|--------|-------------|--------------|
| E2     | 2439 SQ.FT. | 226.61 SQ.M. |

#### KEY PLAN

GROUND LEVEL FIRST LEVEL

FLOOR PLAN 1. All dimensions are in imperial and metric, and measured from finish to finish excluding construction tolerances. 2. All materials, dimensions, and drawings are approximate only. 3. Information is subject to change without notice, at developer's absolute discretion. 4. Actual area may vary from the stated area. 5. Drawings not to scale. 6. All images used are for illustrative purposes only and do not represent the actual size, features, specifications, fittings, and furnishings. 7. The developer reserves the right to make revisions / alterations, at it's absolute discretion, without any liability whatsoever.

### 4 BEDROOM TOWNHOUSE

UNIT TYPE 2 END

| <br>E1 | 2445 SQ.FT. | 227.14 SQ.M. |
|--------|-------------|--------------|
| E2     | 2445 SQ.FT. | 227.19 SQ.M. |

/ alterations, at it's absolute discretion, without any liability whatsoever.

GROUND LEVEL FIRST LEVEL

FLOOR PLAN 1. All dimensions are in imperial and metric, and measured from finish to finish excluding construction tolerances. 2. All materials, dimensions, and drawings are approximate only. 3. Information is subject to change without notice, at developer's absolute discretion. 4. Actual area may vary from the stated area. 5. Drawings not to scale. 6. All images used are for illustrative purposes only and do not represent the actual size, features, specifications, fittings, and furnishings. 7. The developer reserves the right to make revisions