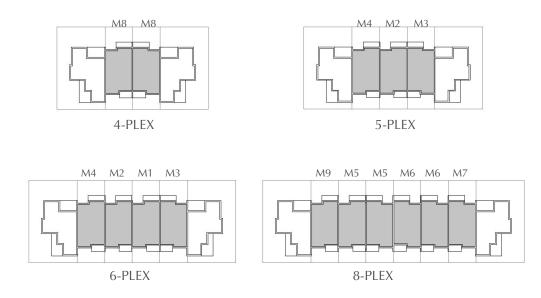

### 3 BEDROOM TOWNHOUSE

UNIT TYPE 1 MIDDLE

| M 1 | 1937 SQ.FT. | 179.98 SQ.M. |
|-----|-------------|--------------|
| M2  | 1937 SQ.FT. | 179.99 SQ.M. |
| M3  | 1938 SQ.FT. | 180.03 SQ.M. |
| M4  | 1938 SQ.FT. | 180.03 SQ.M. |
| M5  | 1939 SQ.FT. | 180.14 SQ.M. |
| М6  | 1939 SQ.FT. | 180.18 SQ.M. |
| M7  | 1939 SQ.FT. | 180.18 SQ.M. |
| M8  | 1940 SQ.FT. | 180.23 SQ.M. |
| M9  | 1941 SQ.FT. | 180.30 SQ.M. |
| M10 | 1941 SQ.FT. | 180.35 SQ.M. |

#### KEY PLAN

GROUND LEVEL

FIRST LEVEL