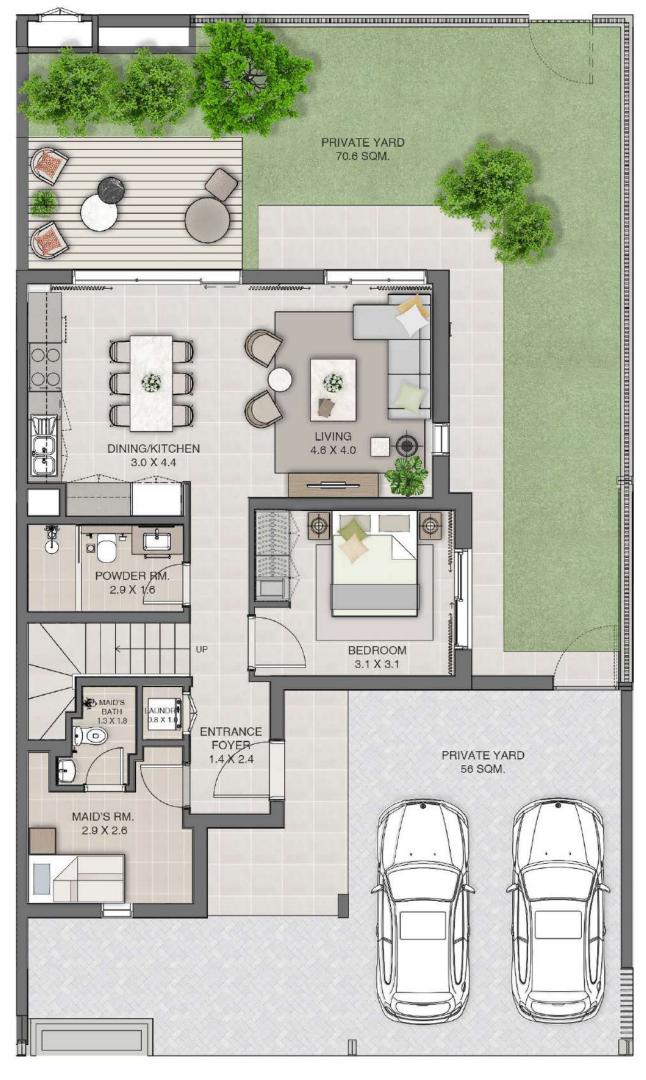

## SUN

### 4 BEDROOM TOWNHOUSE

UNIT TYPE 1 END

| <br>E1 | 2439 SQ.FT. | 226.60 SQ.M. |
|--------|-------------|--------------|
| E2     | 2439 SQ.FT. | 226.61 SQ.M. |

#### KEY PLAN

GROUND LEVEL FIRST LEVEL

FLOOR PLAN 1. All dimensions are in imperial and metric, and measured from finish to finish excluding construction tolerances. 2. All materials, dimensions, and drawings are approximate only. 3. Information is subject to change without notice, at developer's absolute discretion. 4. Actual area may vary from the stated area. 5. Drawings not to scale. 6. All images used are for illustrative purposes only and do not represent the actual size, features, specifications, fittings, and furnishings. 7. The developer reserves the right to make revisions / alterations, at it's absolute discretion, without any liability whatsoever.