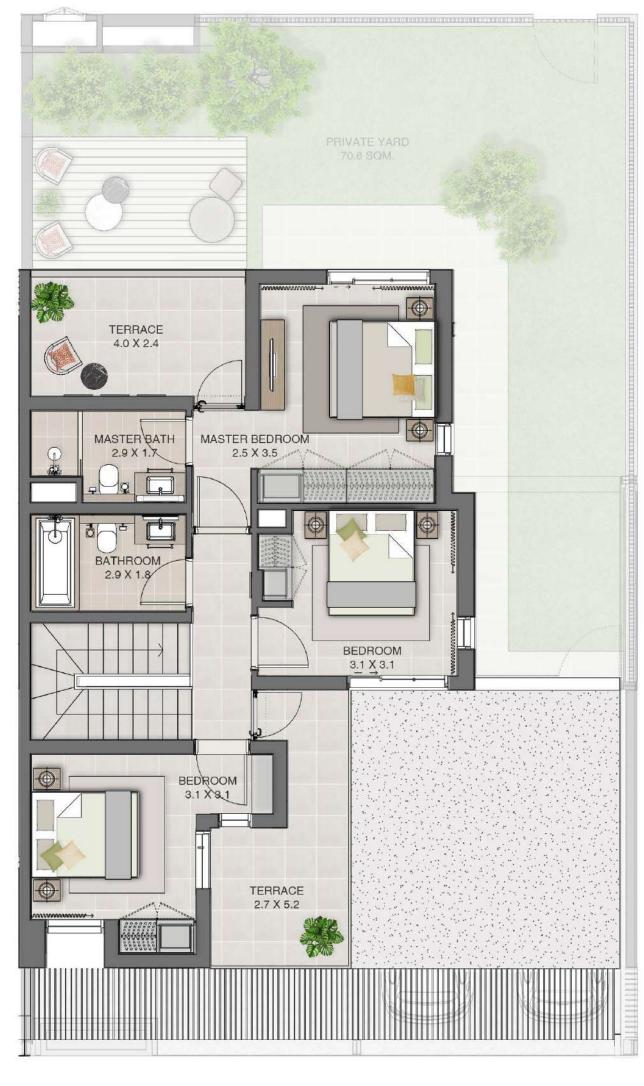

## SUN

### 4 BEDROOM TOWNHOUSE

UNIT TYPE 2 END

| <br>E1 | 2445 SQ.FT. | 227.14 SQ.M. |
|--------|-------------|--------------|
| E2     | 2445 SQ.FT. | 227.19 SQ.M. |

/ alterations, at it's absolute discretion, without any liability whatsoever.

GROUND LEVEL FIRST LEVEL

FLOOR PLAN 1. All dimensions are in imperial and metric, and measured from finish to finish excluding construction tolerances. 2. All materials, dimensions, and drawings are approximate only. 3. Information is subject to change without notice, at developer's absolute discretion. 4. Actual area may vary from the stated area. 5. Drawings not to scale. 6. All images used are for illustrative purposes only and do not represent the actual size, features, specifications, fittings, and furnishings. 7. The developer reserves the right to make revisions