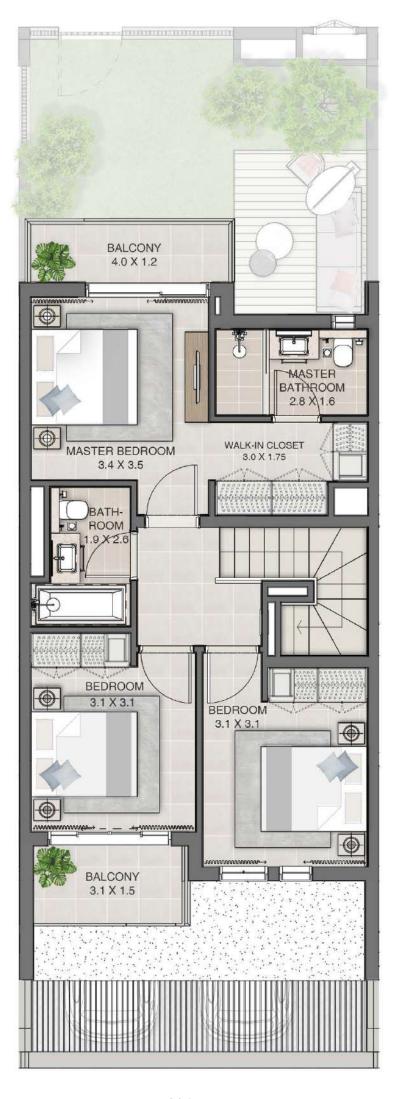

### 3 BEDROOM TOWNHOUSE

UNIT TYPE 1 MIDDLE

| M 1 | 1937 SQ.FT. | 179.98 SQ.M. |
|-----|-------------|--------------|
| M2  | 1937 SQ.FT. | 179.99 SQ.M. |
| M3  | 1938 SQ.FT. | 180.03 SQ.M. |
| M4  | 1938 SQ.FT. | 180.03 SQ.M. |
| M5  | 1939 SQ.FT. | 180.14 SQ.M. |
| М6  | 1939 SQ.FT. | 180.18 SQ.M. |
| M7  | 1939 SQ.FT. | 180.18 SQ.M. |
| M8  | 1940 SQ.FT. | 180.23 SQ.M. |
| M9  | 1941 SQ.FT. | 180.30 SQ.M. |
| M10 | 1941 SQ.FT. | 180.35 SQ.M. |

#### KEY PLAN

GROUND LEVEL

FIRST LEVEL

#### KEY PLAN

GROUND LEVEL FIRST LEVEL

FLOOR PLAN 1. All dimensions are in imperial and metric, and measured from finish to finish excluding construction tolerances. 2. All materials, dimensions, and drawings are approximate only. 3. Information is subject to change without notice, at developer's absolute discretion. 4. Actual area may vary from the stated area. 5. Drawings not to scale. 6. All images used are for illustrative purposes only and do not represent the actual size, features, specifications, fittings, and furnishings. 7. The developer reserves the right to make revisions / alterations, at it's absolute discretion, without any liability whatsoever.