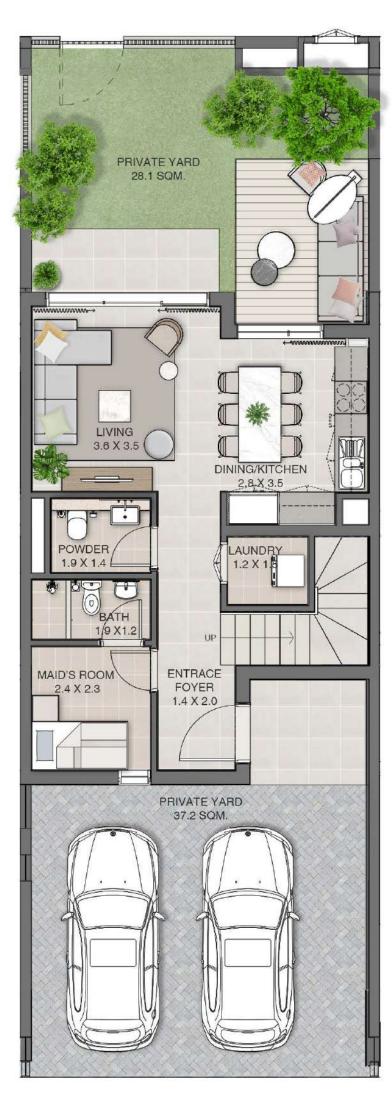

### 3 BEDROOM TOWNHOUSE

UNIT TYPE 1 MIDDLE

| M 1 | 1937 SQ.FT. | 179.98 SQ.M. |
|-----|-------------|--------------|
| M2  | 1937 SQ.FT. | 179.99 SQ.M. |
| M3  | 1938 SQ.FT. | 180.03 SQ.M. |
| M4  | 1938 SQ.FT. | 180.03 SQ.M. |
| M5  | 1939 SQ.FT. | 180.14 SQ.M. |
| М6  | 1939 SQ.FT. | 180.18 SQ.M. |
| M7  | 1939 SQ.FT. | 180.18 SQ.M. |
| M8  | 1940 SQ.FT. | 180.23 SQ.M. |
| M9  | 1941 SQ.FT. | 180.30 SQ.M. |
| M10 | 1941 SQ.FT. | 180.35 SQ.M. |

#### KEY PLAN

GROUND LEVEL

FIRST LEVEL

#### KEY PLAN

GROUND LEVEL FIRST LEVEL

FLOOR PLAN 1. All dimensions are in imperial and metric, and measured from finish to finish excluding construction tolerances. 2. All materials, dimensions, and drawings are approximate only. 3. Information is subject to change without notice, at developer's absolute discretion. 4. Actual area may vary from the stated area. 5. Drawings not to scale. 6. All images used are for illustrative purposes only and do not represent the actual size, features, specifications, fittings, and furnishings. 7. The developer reserves the right to make revisions / alterations, at it's absolute discretion, without any liability whatsoever.