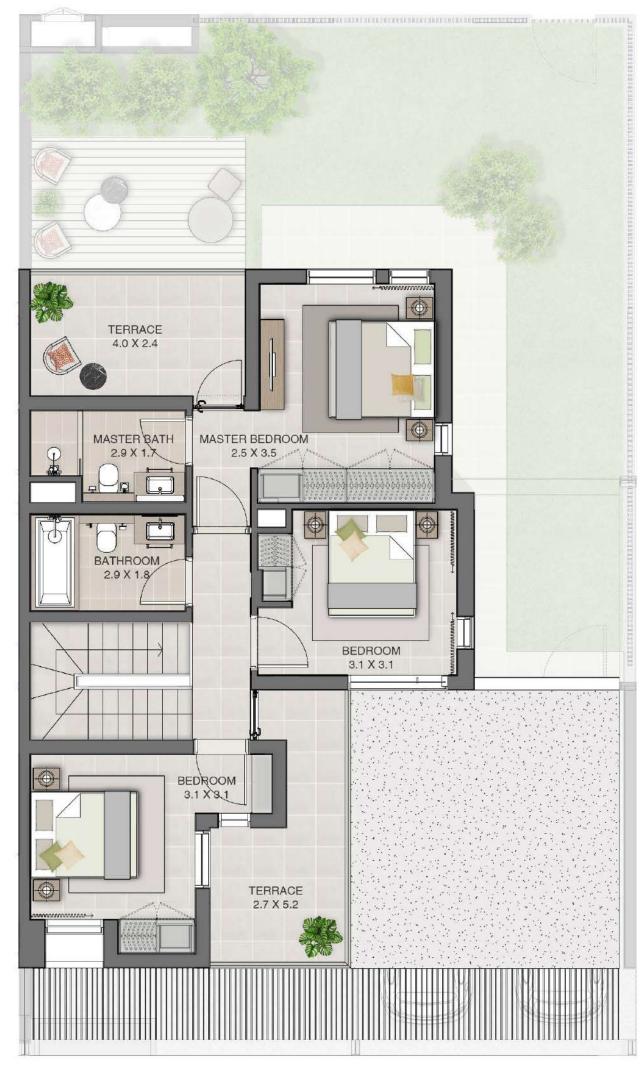

## SUN

### 4 BEDROOM TOWNHOUSE

UNIT TYPE 1 END

| <br>E1 | 2439 SQ.FT. | 226.60 SQ.M. |
|--------|-------------|--------------|
| E2     | 2439 SQ.FT. | 226.61 SQ.M. |

#### KEY PLAN

GROUND LEVEL FIRST LEVEL

FLOOR PLAN 1. All dimensions are in imperial and metric, and measured from finish to finish excluding construction tolerances. 2. All materials, dimensions, and drawings are approximate only. 3. Information is subject to change without notice, at developer's absolute discretion. 4. Actual area may vary from the stated area. 5. Drawings not to scale. 6. All images used are for illustrative purposes only and do not represent the actual size, features, specifications, fittings, and furnishings. 7. The developer reserves the right to make revisions / alterations, at it's absolute discretion, without any liability whatsoever.