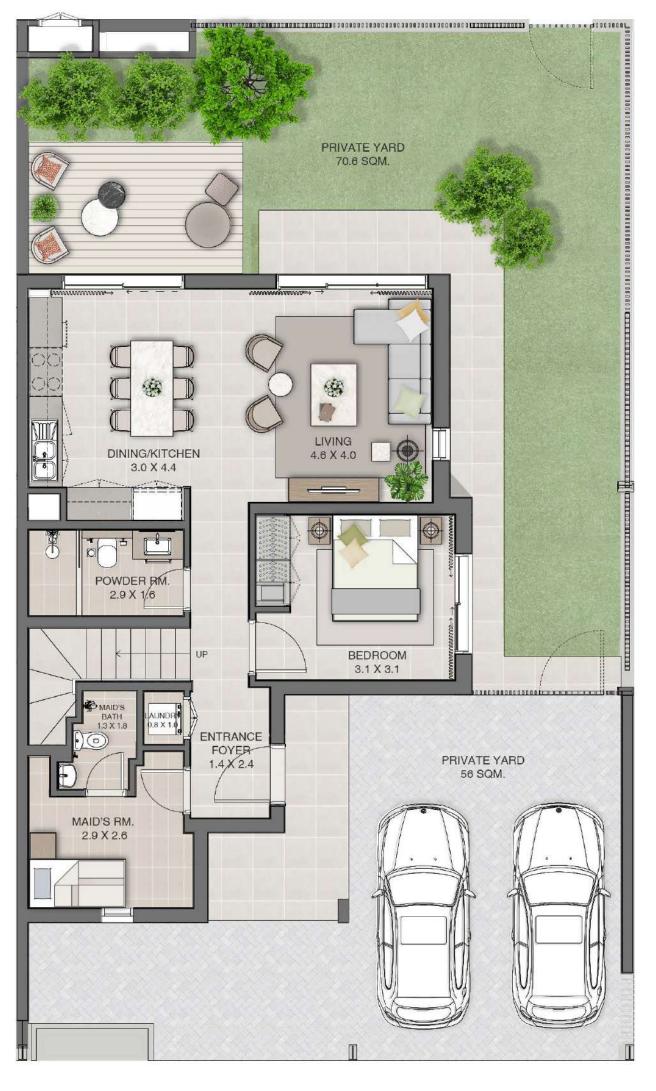

## SUN

### 4 BEDROOM TOWNHOUSE

UNIT TYPE 1 END

| <br>E1 | 2439 SQ.FT. | 226.60 SQ.M. |
|--------|-------------|--------------|
| E2     | 2439 SQ.FT. | 226.61 SQ.M. |

#### KEY PLAN

GROUND LEVEL FIRST LEVEL

FLOOR PLAN 1. All dimensions are in imperial and metric, and measured from finish to finish excluding construction tolerances. 2. All materials, dimensions, and drawings are approximate only. 3. Information is subject to change without notice, at developer's absolute discretion. 4. Actual area may vary from the stated area. 5. Drawings not to scale. 6. All images used are for illustrative purposes only and do not represent the actual size, features, specifications, fittings, and furnishings. 7. The developer reserves the right to make revisions / alterations, at it's absolute discretion, without any liability whatsoever.