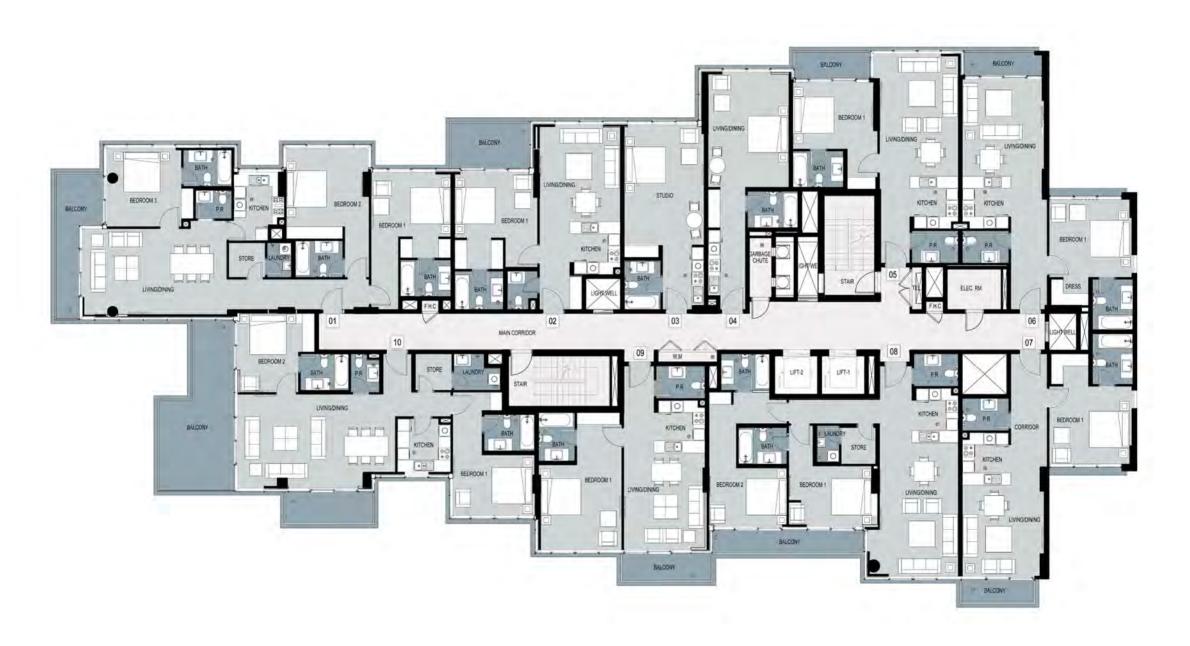

# FLOOR PLANS LORETO 1 - TOWER B

### TOWER B: TOWNHOUSE GROUND LEVEL

#### TOWER B: TOWNHOUSE LEVEL 01

TOWER B LEVEL 07

TOWER B LEVEL 08

TOWER B LEVEL 09