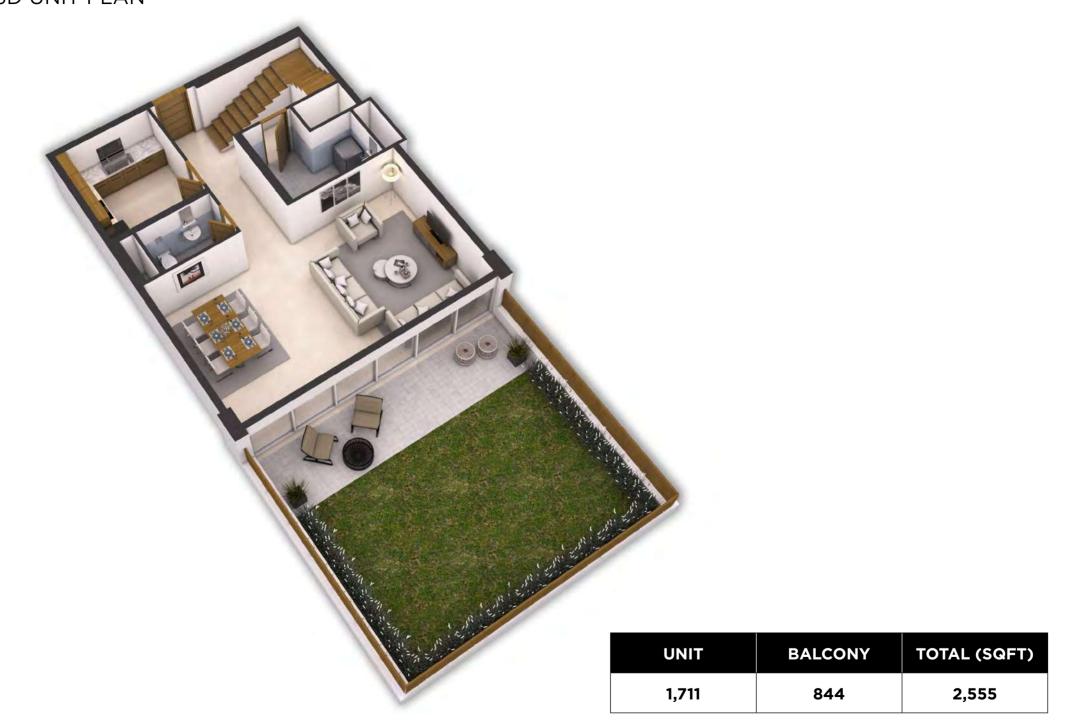

# FLOOR PLANS LORETO 1 - TOWER B

### TOWER B: TOWNHOUSE GROUND LEVEL



#### TOWER B: TOWNHOUSE LEVEL 01

















TOWER B LEVEL 07



TOWER B LEVEL 08



TOWER B LEVEL 09



# **STUDIO** 3D UNIT PLAN



| UNIT | BALCONY | TOTAL (SQFT) |
|------|---------|--------------|
| 417  | 109     | 526          |





| UNIT | BALCONY | TOTAL (SQFT) |  |
|------|---------|--------------|--|
| 709  | 87      | 796          |  |





## **TOWNHOUSE - GROUND FLOOR** 3D UNIT PLAN



# **TOWNHOUSE - FIRST FLOOR**

3D UNIT PLAN





CONTACT US Toll Free : 800 37373 Hotline : +971 52 754 3244 Email: sales@drehomes.com

Visit Us For More Info:-

https://drehomes.com/property/loreto-at-damac-hills-dubai/