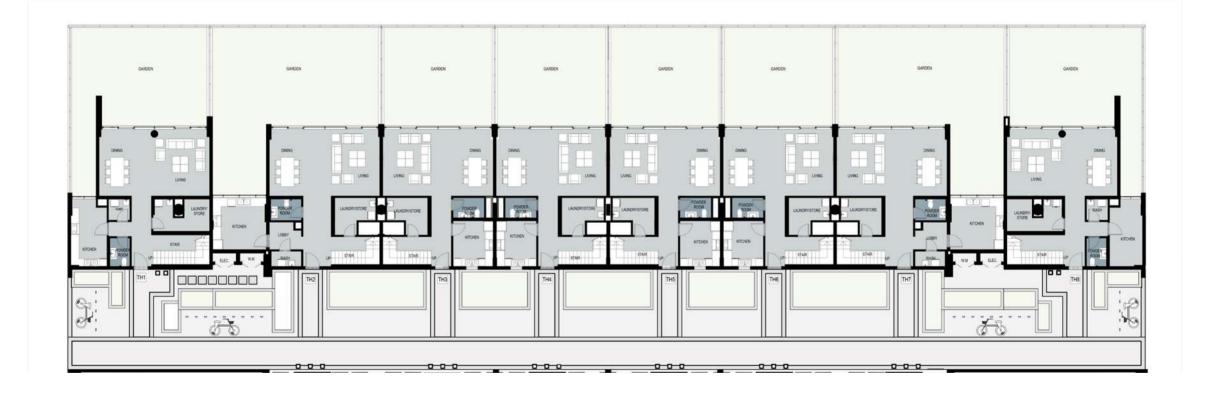

# FLOOR PLANS LORETO 1 - TOWER B

### TOWER B: TOWNHOUSE GROUND LEVEL



#### TOWER B: TOWNHOUSE LEVEL 01

















TOWER B LEVEL 07



TOWER B LEVEL 08



TOWER B LEVEL 09



# **STUDIO** 3D UNIT PLAN



| UNIT | BALCONY | TOTAL (SQFT) |
|------|---------|--------------|
| 417  | 109     | 526          |





| UNIT | BALCONY | TOTAL (SQFT) |  |
|------|---------|--------------|--|
| 709  | 87      | 796          |  |





## **TOWNHOUSE - GROUND FLOOR** 3D UNIT PLAN



# **TOWNHOUSE - FIRST FLOOR**

3D UNIT PLAN





CONTACT US Toll Free : 800 37373 Hotline : +971 52 754 3244 Email: sales@drehomes.com

Visit Us For More Info:-

https://drehomes.com/property/loreto-at-damac-hills-dubai/