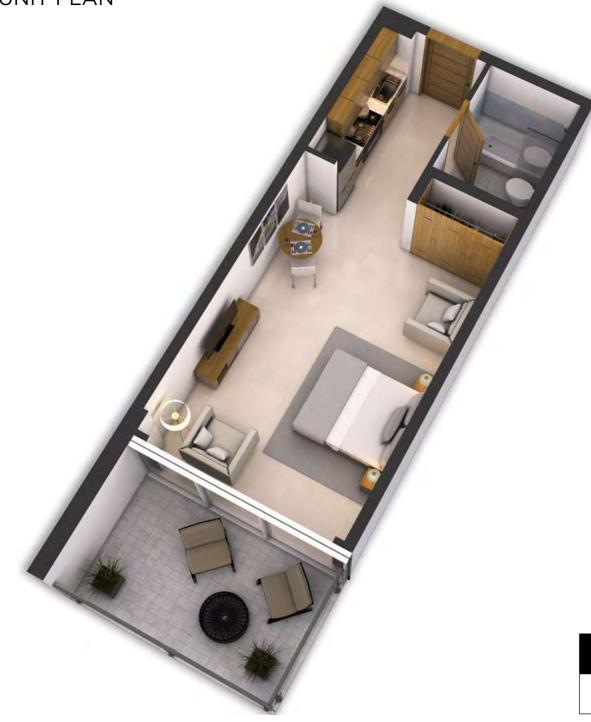

# **STUDIO** 3D UNIT PLAN

| UNIT | BALCONY | TOTAL (SQFT) |
|------|---------|--------------|
| 417  | 109     | 526          |

| UNIT | BALCONY | TOTAL (SQFT) |  |
|------|---------|--------------|--|
| 709  | 87      | 796          |  |