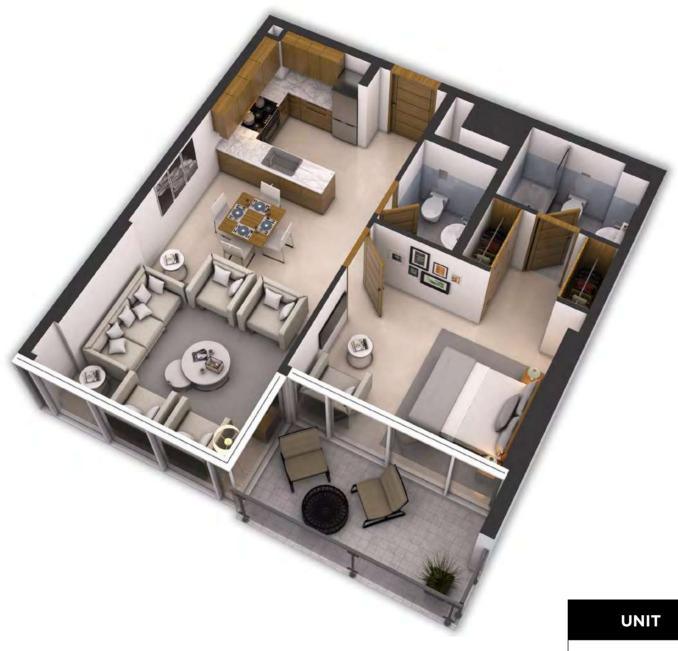

# FLOOR PLANS LORETO 1 - TOWER B

### TOWER B: TOWNHOUSE GROUND LEVEL



#### TOWER B: TOWNHOUSE LEVEL 01

















TOWER B LEVEL 07



TOWER B LEVEL 08



TOWER B LEVEL 09



# **STUDIO** 3D UNIT PLAN



| UNIT | BALCONY | TOTAL (SQFT) |
|------|---------|--------------|
| 417  | 109     | 526          |





| UNIT | BALCONY | TOTAL (SQFT) |  |
|------|---------|--------------|--|
| 709  | 87      | 796          |  |





## **TOWNHOUSE - GROUND FLOOR** 3D UNIT PLAN



# **TOWNHOUSE - FIRST FLOOR**

3D UNIT PLAN





CONTACT US Toll Free : 800 37373 Hotline : +971 52 754 3244 Email: sales@drehomes.com

Visit Us For More Info:-

https://drehomes.com/property/loreto-at-damac-hills-dubai/