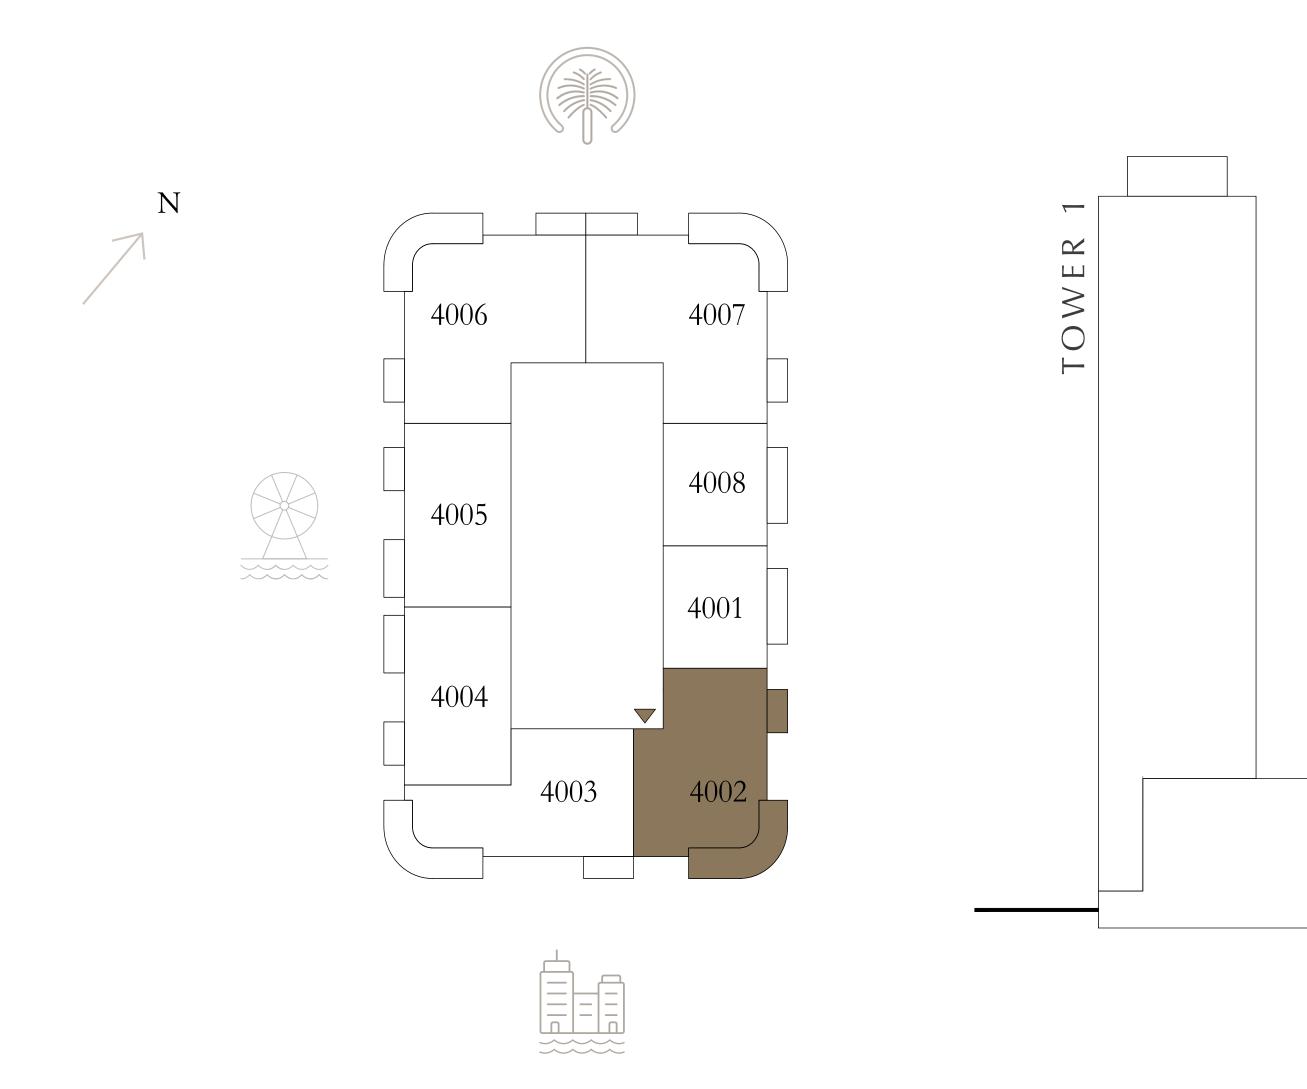

Ν 400 1006  $\bigcirc$ 4008 4005 4001 4004 4002 4003 

Disclaimer : All dimensions are in imperial and metric, and measured from finish to finish excluding construction tolerances. 2. All materials, dimensions, and drawings are approximate only. 3. Information is subject to change without notice, at developer's absolute discretion. 4. Actual area may vary from the stated area. 5. Drawings not to scale. 6. All images used are for illustrative purposes only and do not represent the actual size, features, specifications, fittings, and furnishings. 7. The developer reserves the right to make revisions / alterations, at it's absolute discretion, without any liability whatsoever.