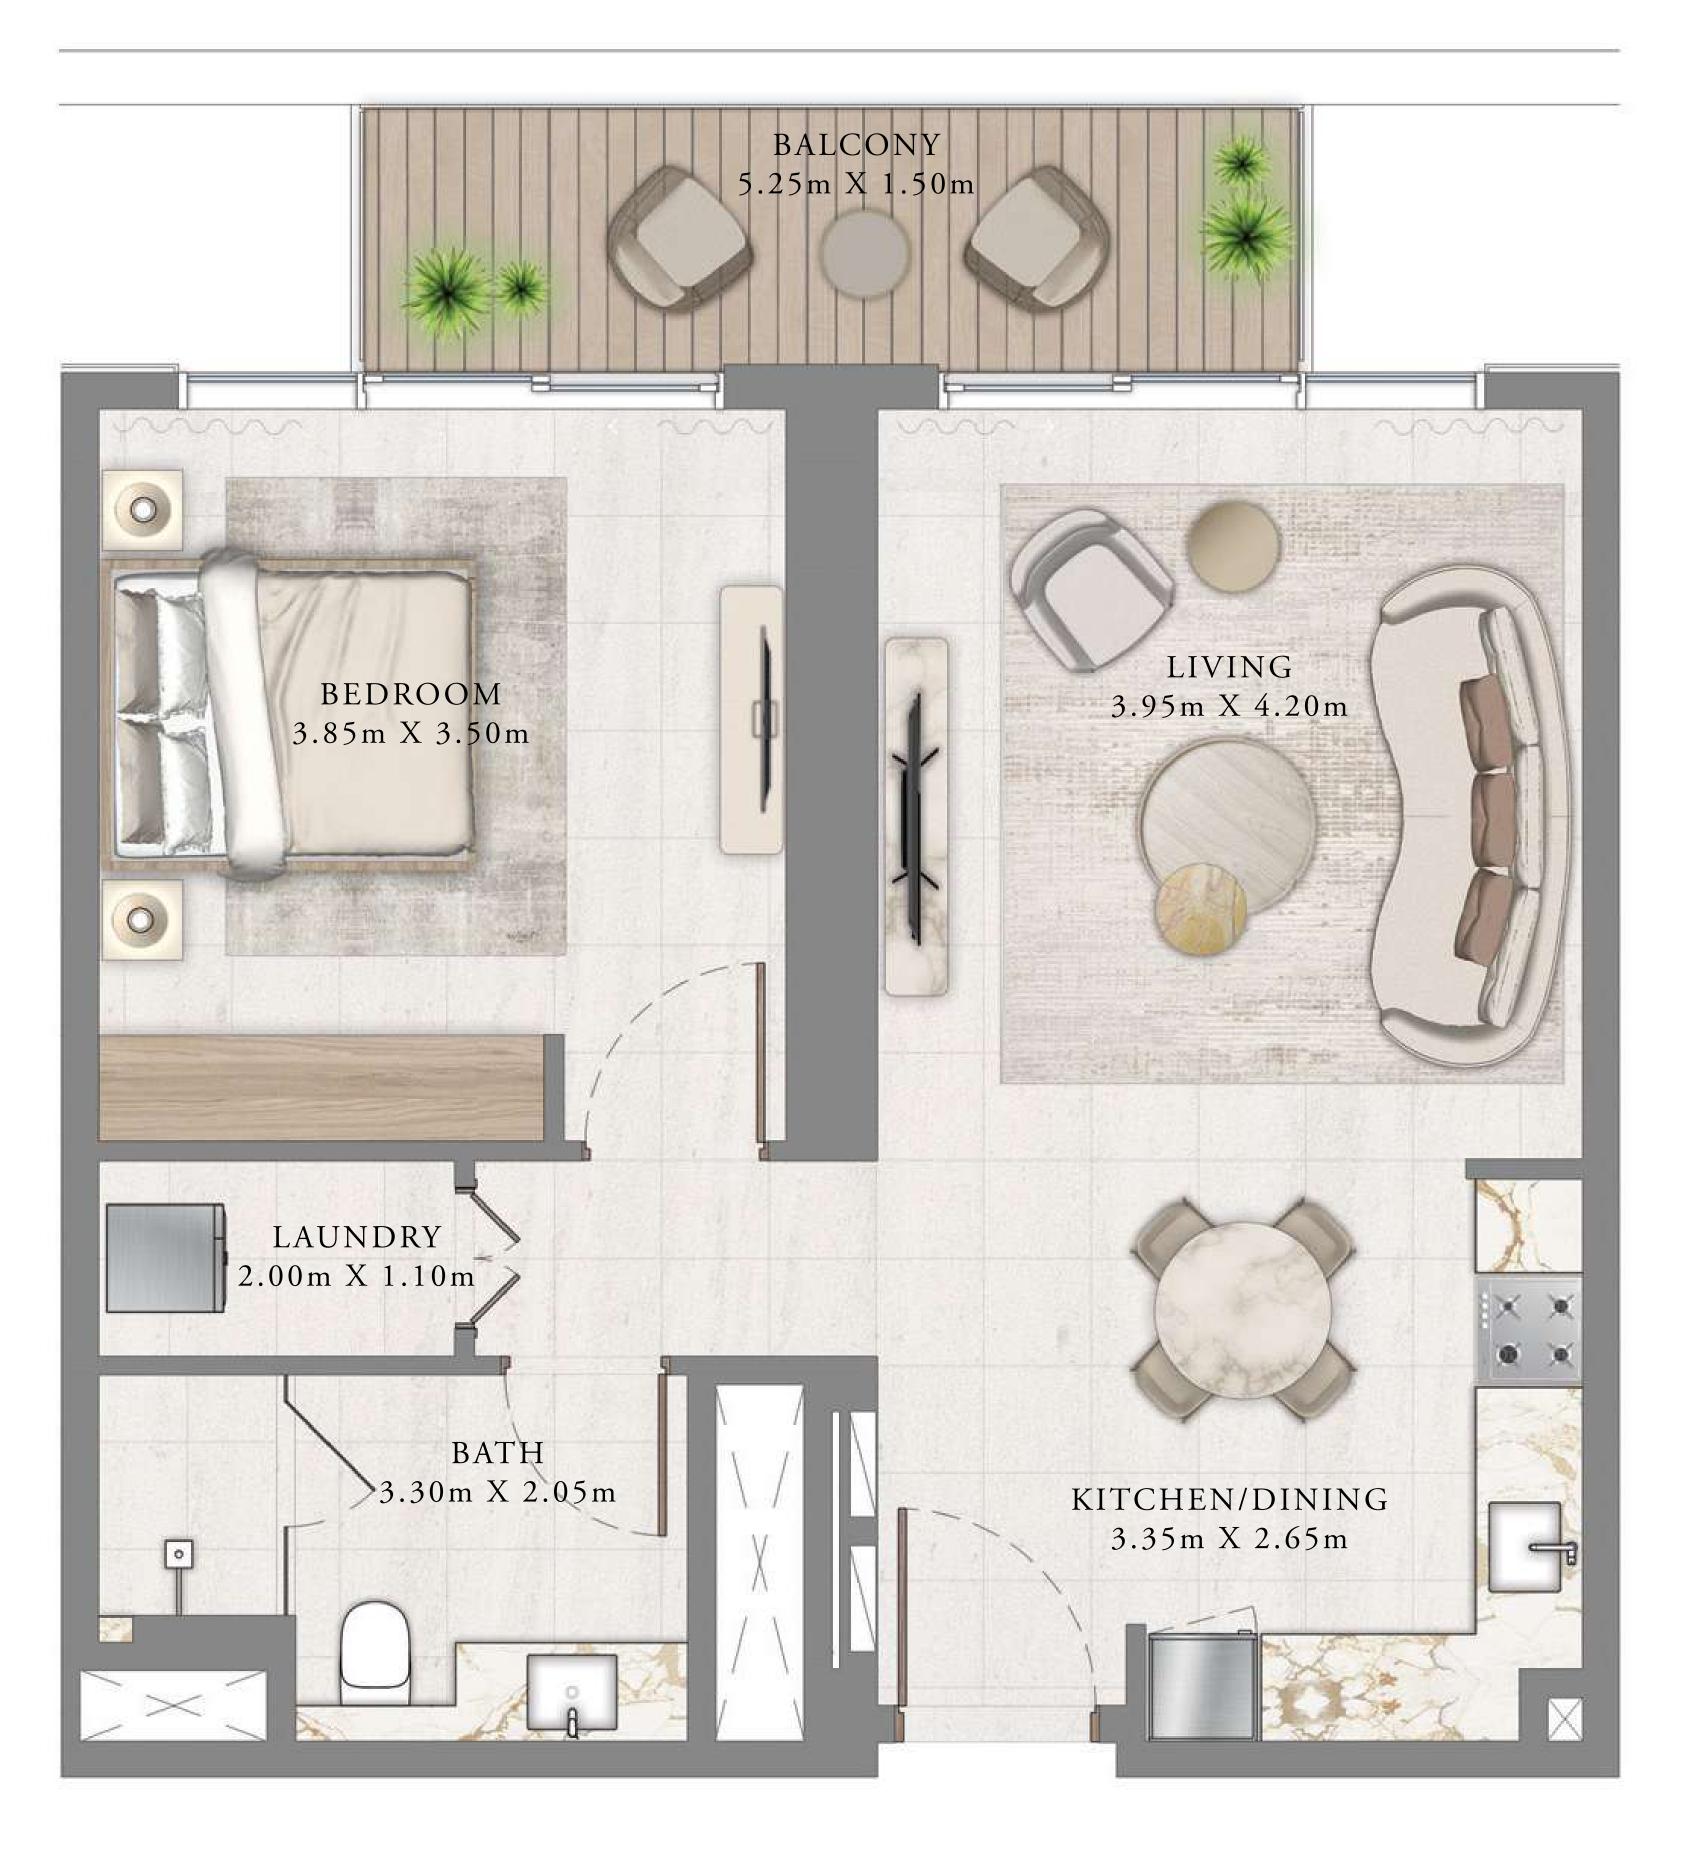

### BEDROOM

LEVEL 10-18 UNIT 01 & 06

| SUITE AREA   | 675.44 SQ.FT. | 6 |
|--------------|---------------|---|
| BALCONY AREA | 88.16 SQ.FT.  | 6 |
| TOTAL AREA   | 763.60 SQ.FT. | 7 |

KEY PLAN LEVEL

10-18