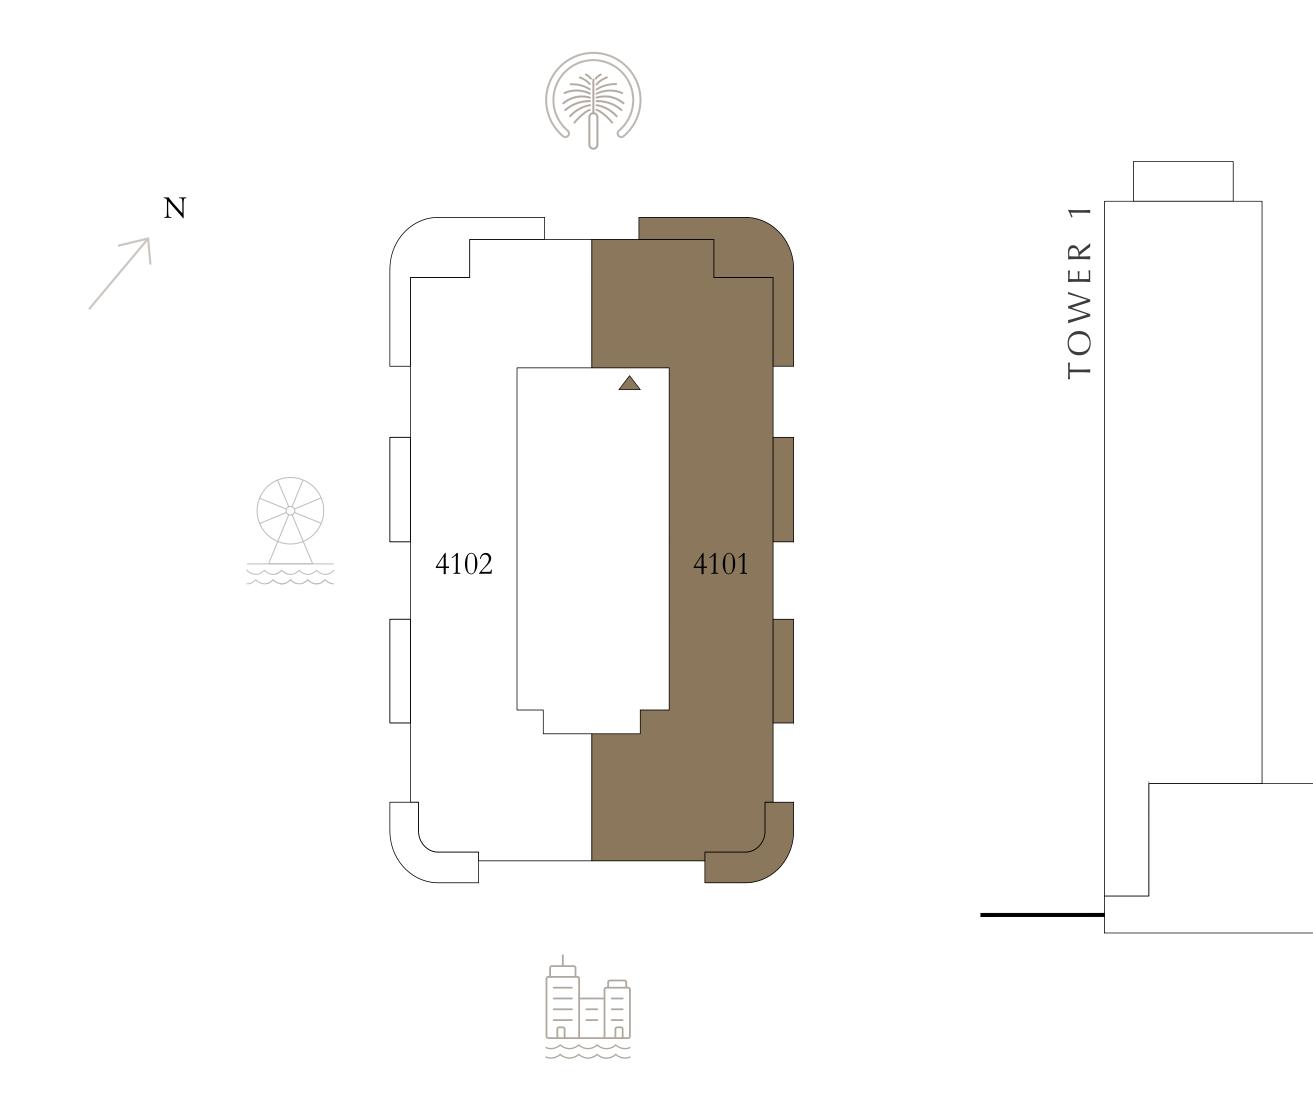

KEY PLAN LEVEL

41

Ν  $\sim$  $\bigcirc$ 4101 

Disclaimer : All dimensions are in imperial and metric, and measured from finish to finish to finish to finish excluding construction tolerances. 2. All materials, dimensions, and drawings are approximate only. 3. Information is subject to change without notice, at developer's absolute discretion. 4. Actual area may vary from the stated area. 5. Drawings not to scale. 6. All images used are for illustrative purposes only and do not represent the actual size, features, specifications, fittings, and furnishings. 7. The developer reserves the right to make revisions / alterations, at it's absolute discretion, without any liability whatsoever.

407.47 SQ.M.

80.91 SQ.M.

488.38 SQ.M.

EMAAR BEACHFRONT