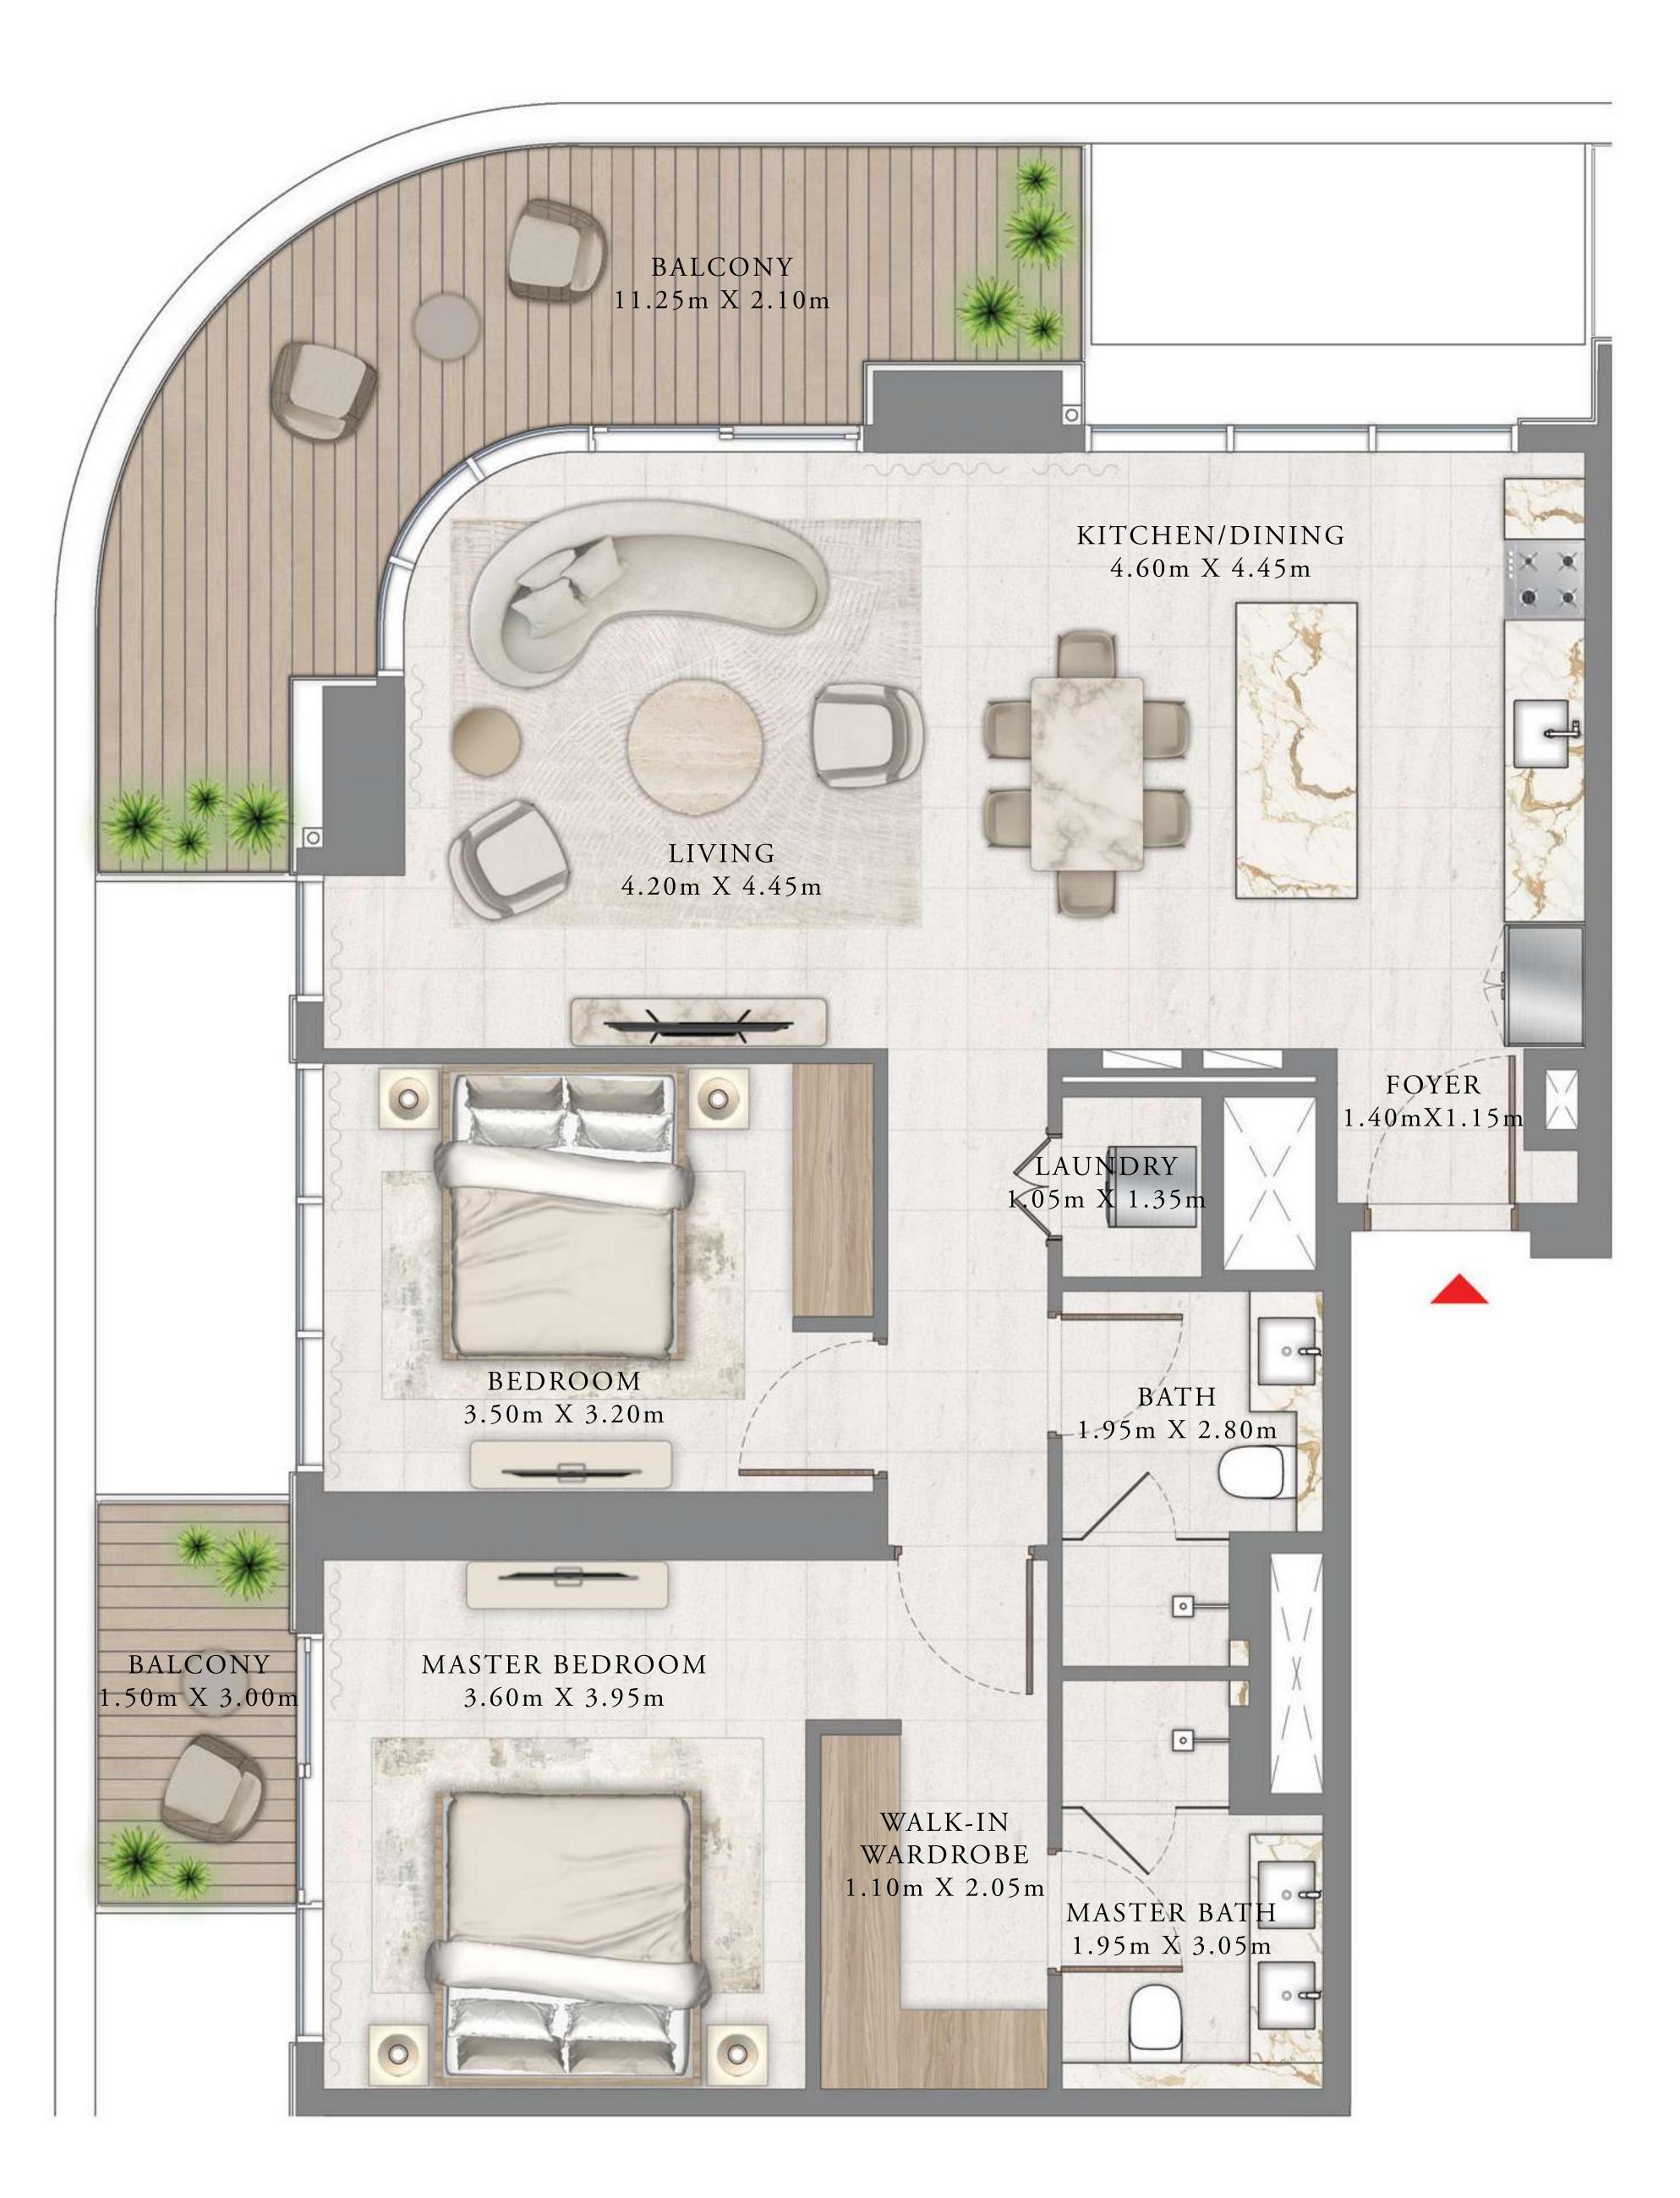

### 2 BEDROOM

LEVEL 2

UNIT 02

| SUITE AREA   | 1110.08 SQ.FT. | 10 |
|--------------|----------------|----|
| BALCONY AREA | 268.67 SQ.FT.  | 24 |
| TOTAL AREA   | 1378.75 SQ.FT. | 12 |

KEY PLAN LEVEL

Disclaimer : All dimensions are in imperial and metric, and measured from finish to finish excluding construction tolerances. 2. All materials, dimensions, and drawings are approximate only. 3. Information is subject to change without notice, at developer's absolute discretion. 4. Actual area may vary from the stated area. 5. Drawings not to scale. 6. All images used are for illustrative purposes only and do not represent the actual size, features, specifications, fittings, and furnishings. 7. The developer reserves the right to make revisions / alterations, at it's absolute discretion, without any liability whatsoever.

103.13 SQ.M.

24.96 SQ.M.

128.09 SQ.M.