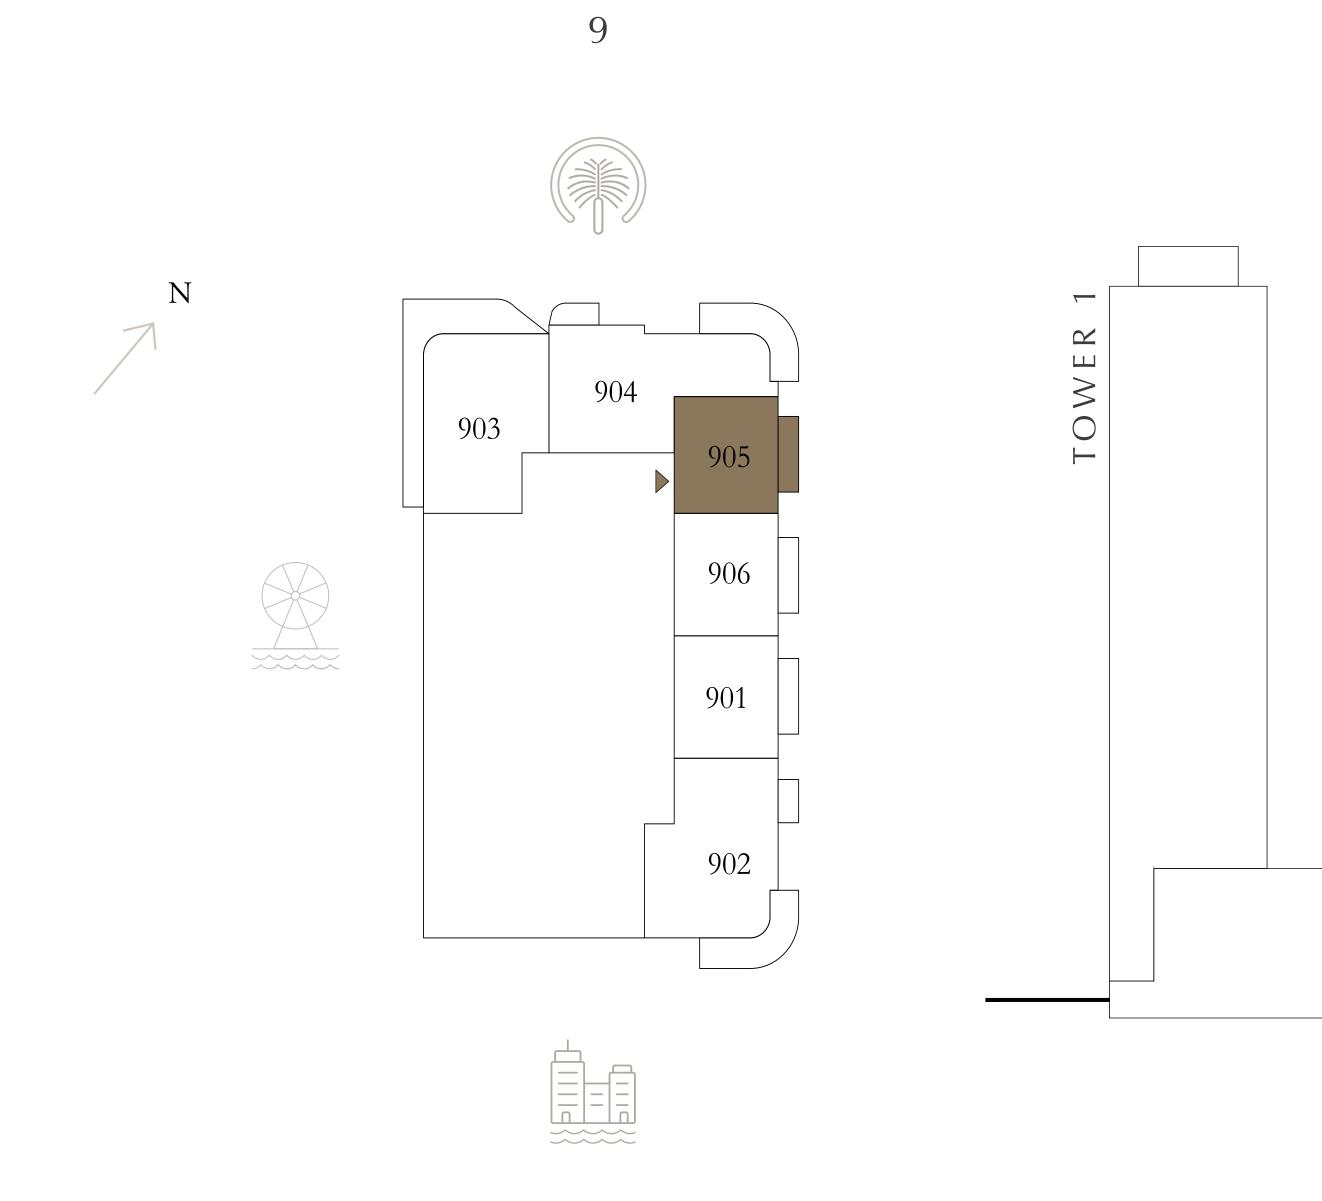

### BEDROOM

LEVEL 10-18 UNIT 01 & 06

| SUITE AREA   | 675.44 SQ.FT. | 6 |
|--------------|---------------|---|
| BALCONY AREA | 88.16 SQ.FT.  | 6 |
| TOTAL AREA   | 763.60 SQ.FT. | 7 |

KEY PLAN LEVEL

10-18

Disclaimer : All dimensions are in imperial and metric, and measured from finish to finish excluding construction tolerances. 2. All materials, dimensions, and drawings are approximate only. 3. Information is subject to change without notice, at developer's absolute discretion. 4. Actual area may vary from the stated area. 5. Drawings not to scale. 6. All images used are for illustrative purposes only and do not represent the actual size, features, specifications, fittings, and furnishings. 7. The developer reserves the right to make revisions / alterations, at it's absolute discretion, without any liability whatsoever.

62.75 SQ.M.

8.19 SQ.M.

70.94 SQ.M.

EMAAR BEACHFRONT

TOWER 2