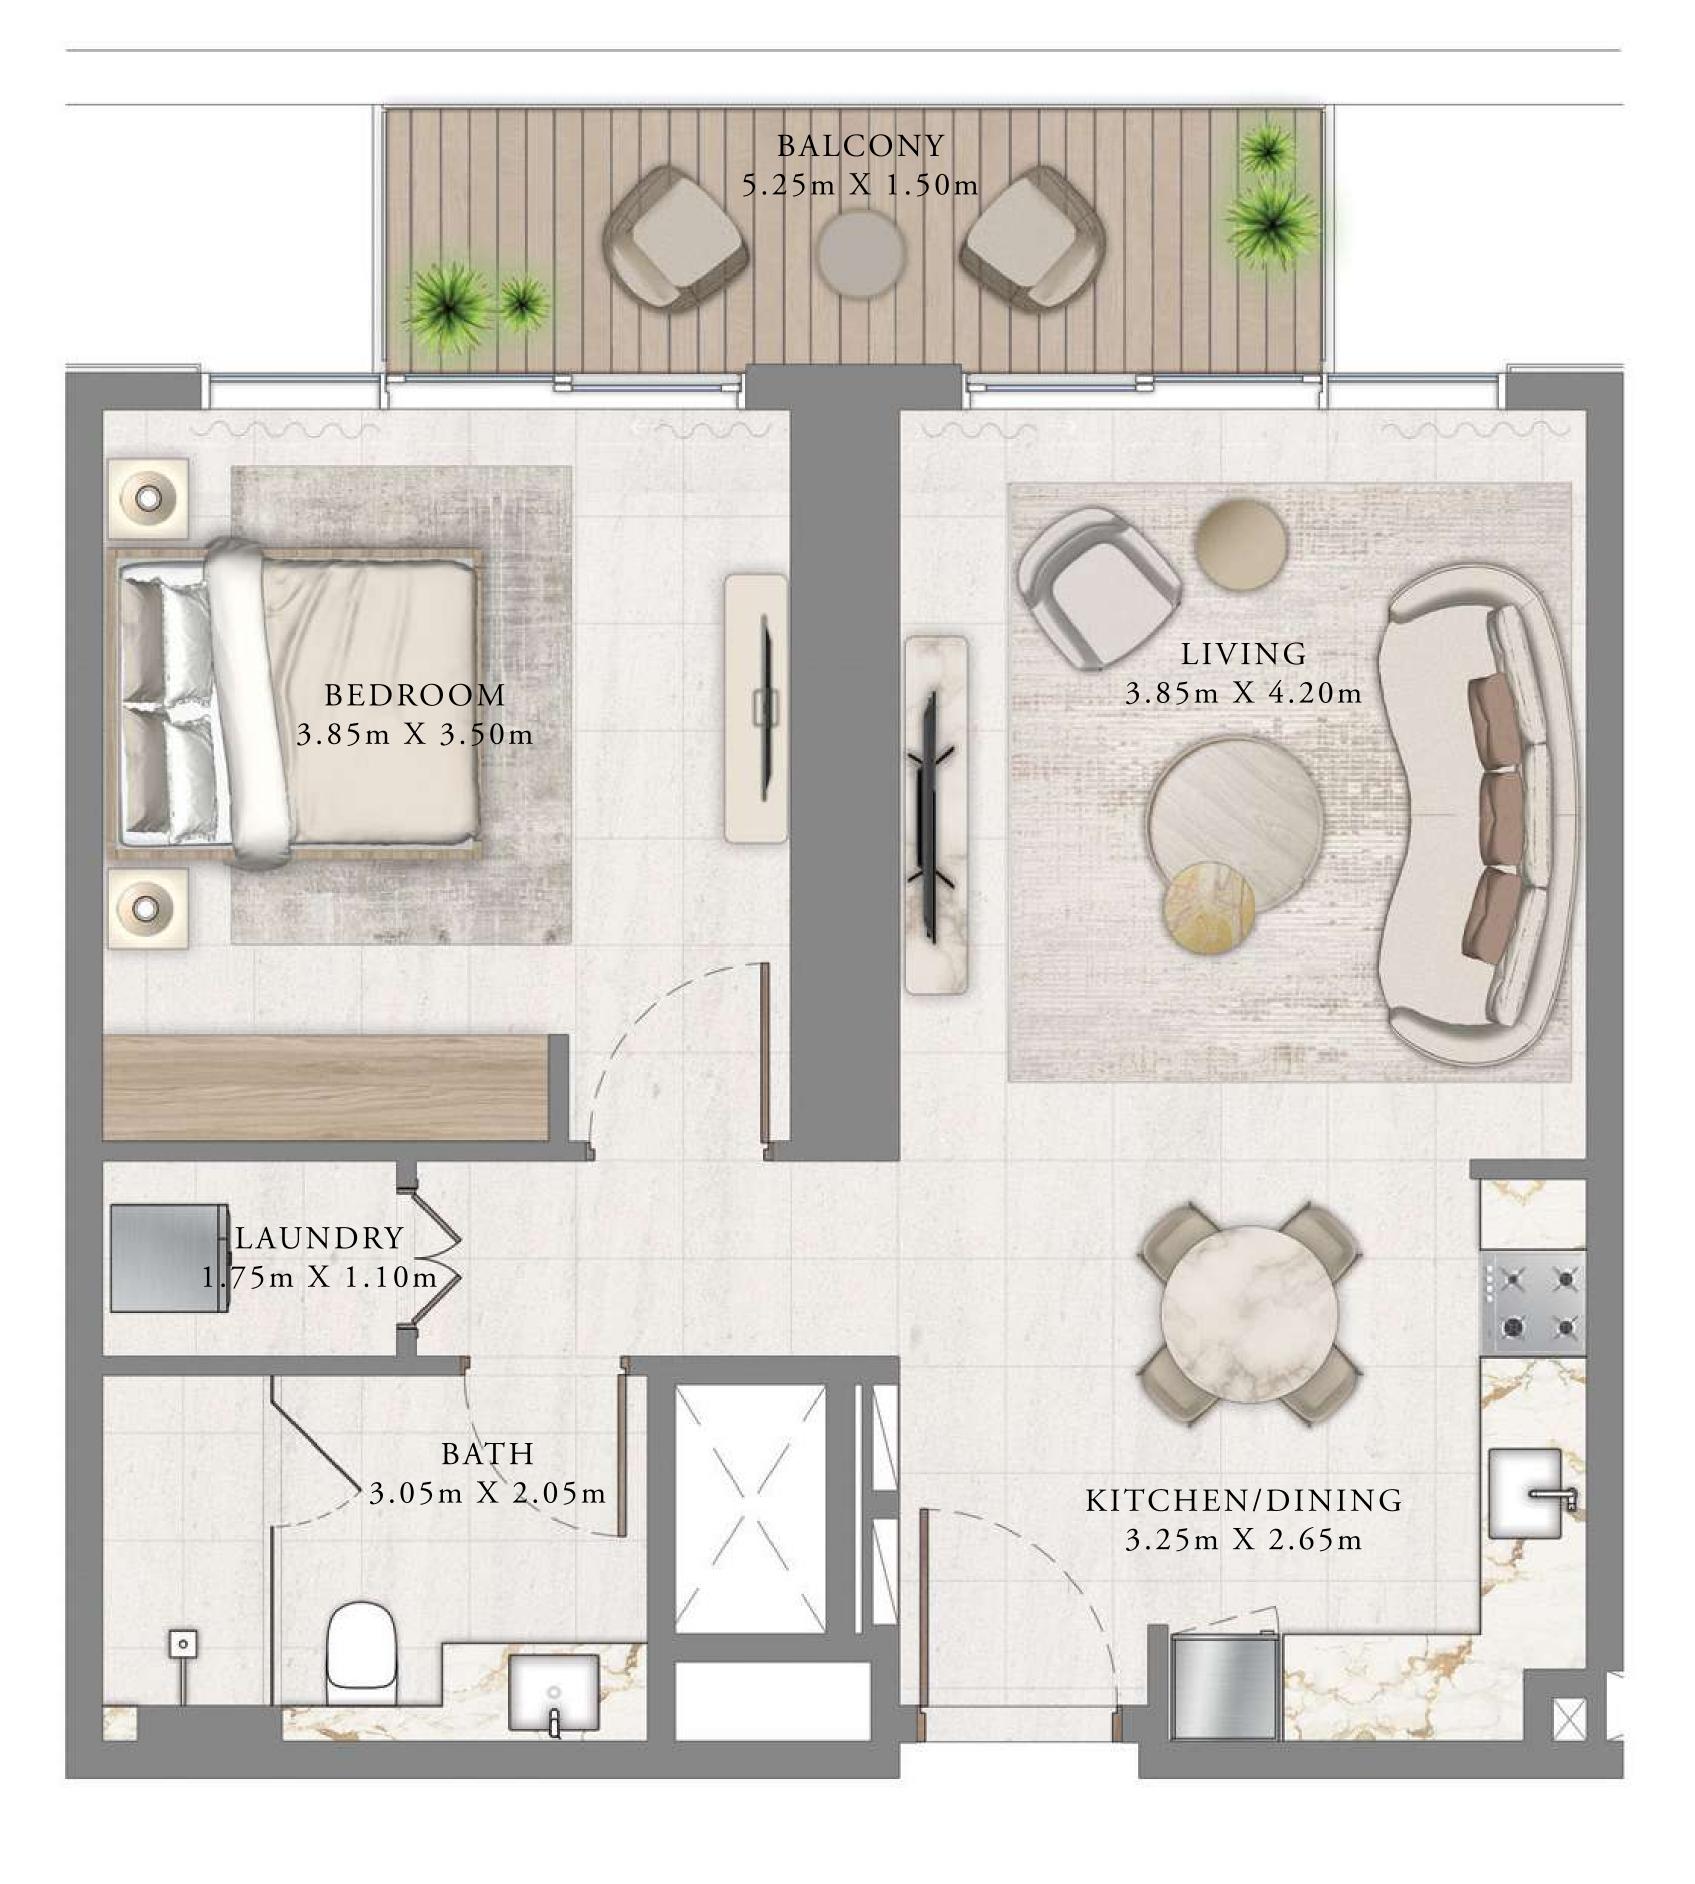

#### BEDROOM

LEVEL 2

UNIT 01

| SUITE AREA   | 675.44 SQ.FT. | 62 |
|--------------|---------------|----|
| BALCONY AREA | 88.16 SQ.FT.  | 8  |
| TOTAL AREA   | 763.60 SQ.FT. | 7( |

KEY PLAN LEVEL

Disclaimer : All dimensions are in imperial and metric, and measured from finish to finish excluding construction tolerances. 2. All materials, dimensions, and drawings are approximate only. 3. Information is subject to change without notice, at developer's absolute discretion. 4. Actual area may vary from the stated area. 5. Drawings not to scale. 6. All images used are for illustrative purposes only and do not represent the actual size, features, specifications, fittings, and furnishings. 7. The developer reserves the right to make revisions / alterations, at it's absolute discretion, without any liability whatsoever.

62.75 SQ.M.

8.19 SQ.M.

70.94 SQ.M.

KEY SECTION

 $\Delta$ 

EMAAR BEACHFRONT

TOWER 2