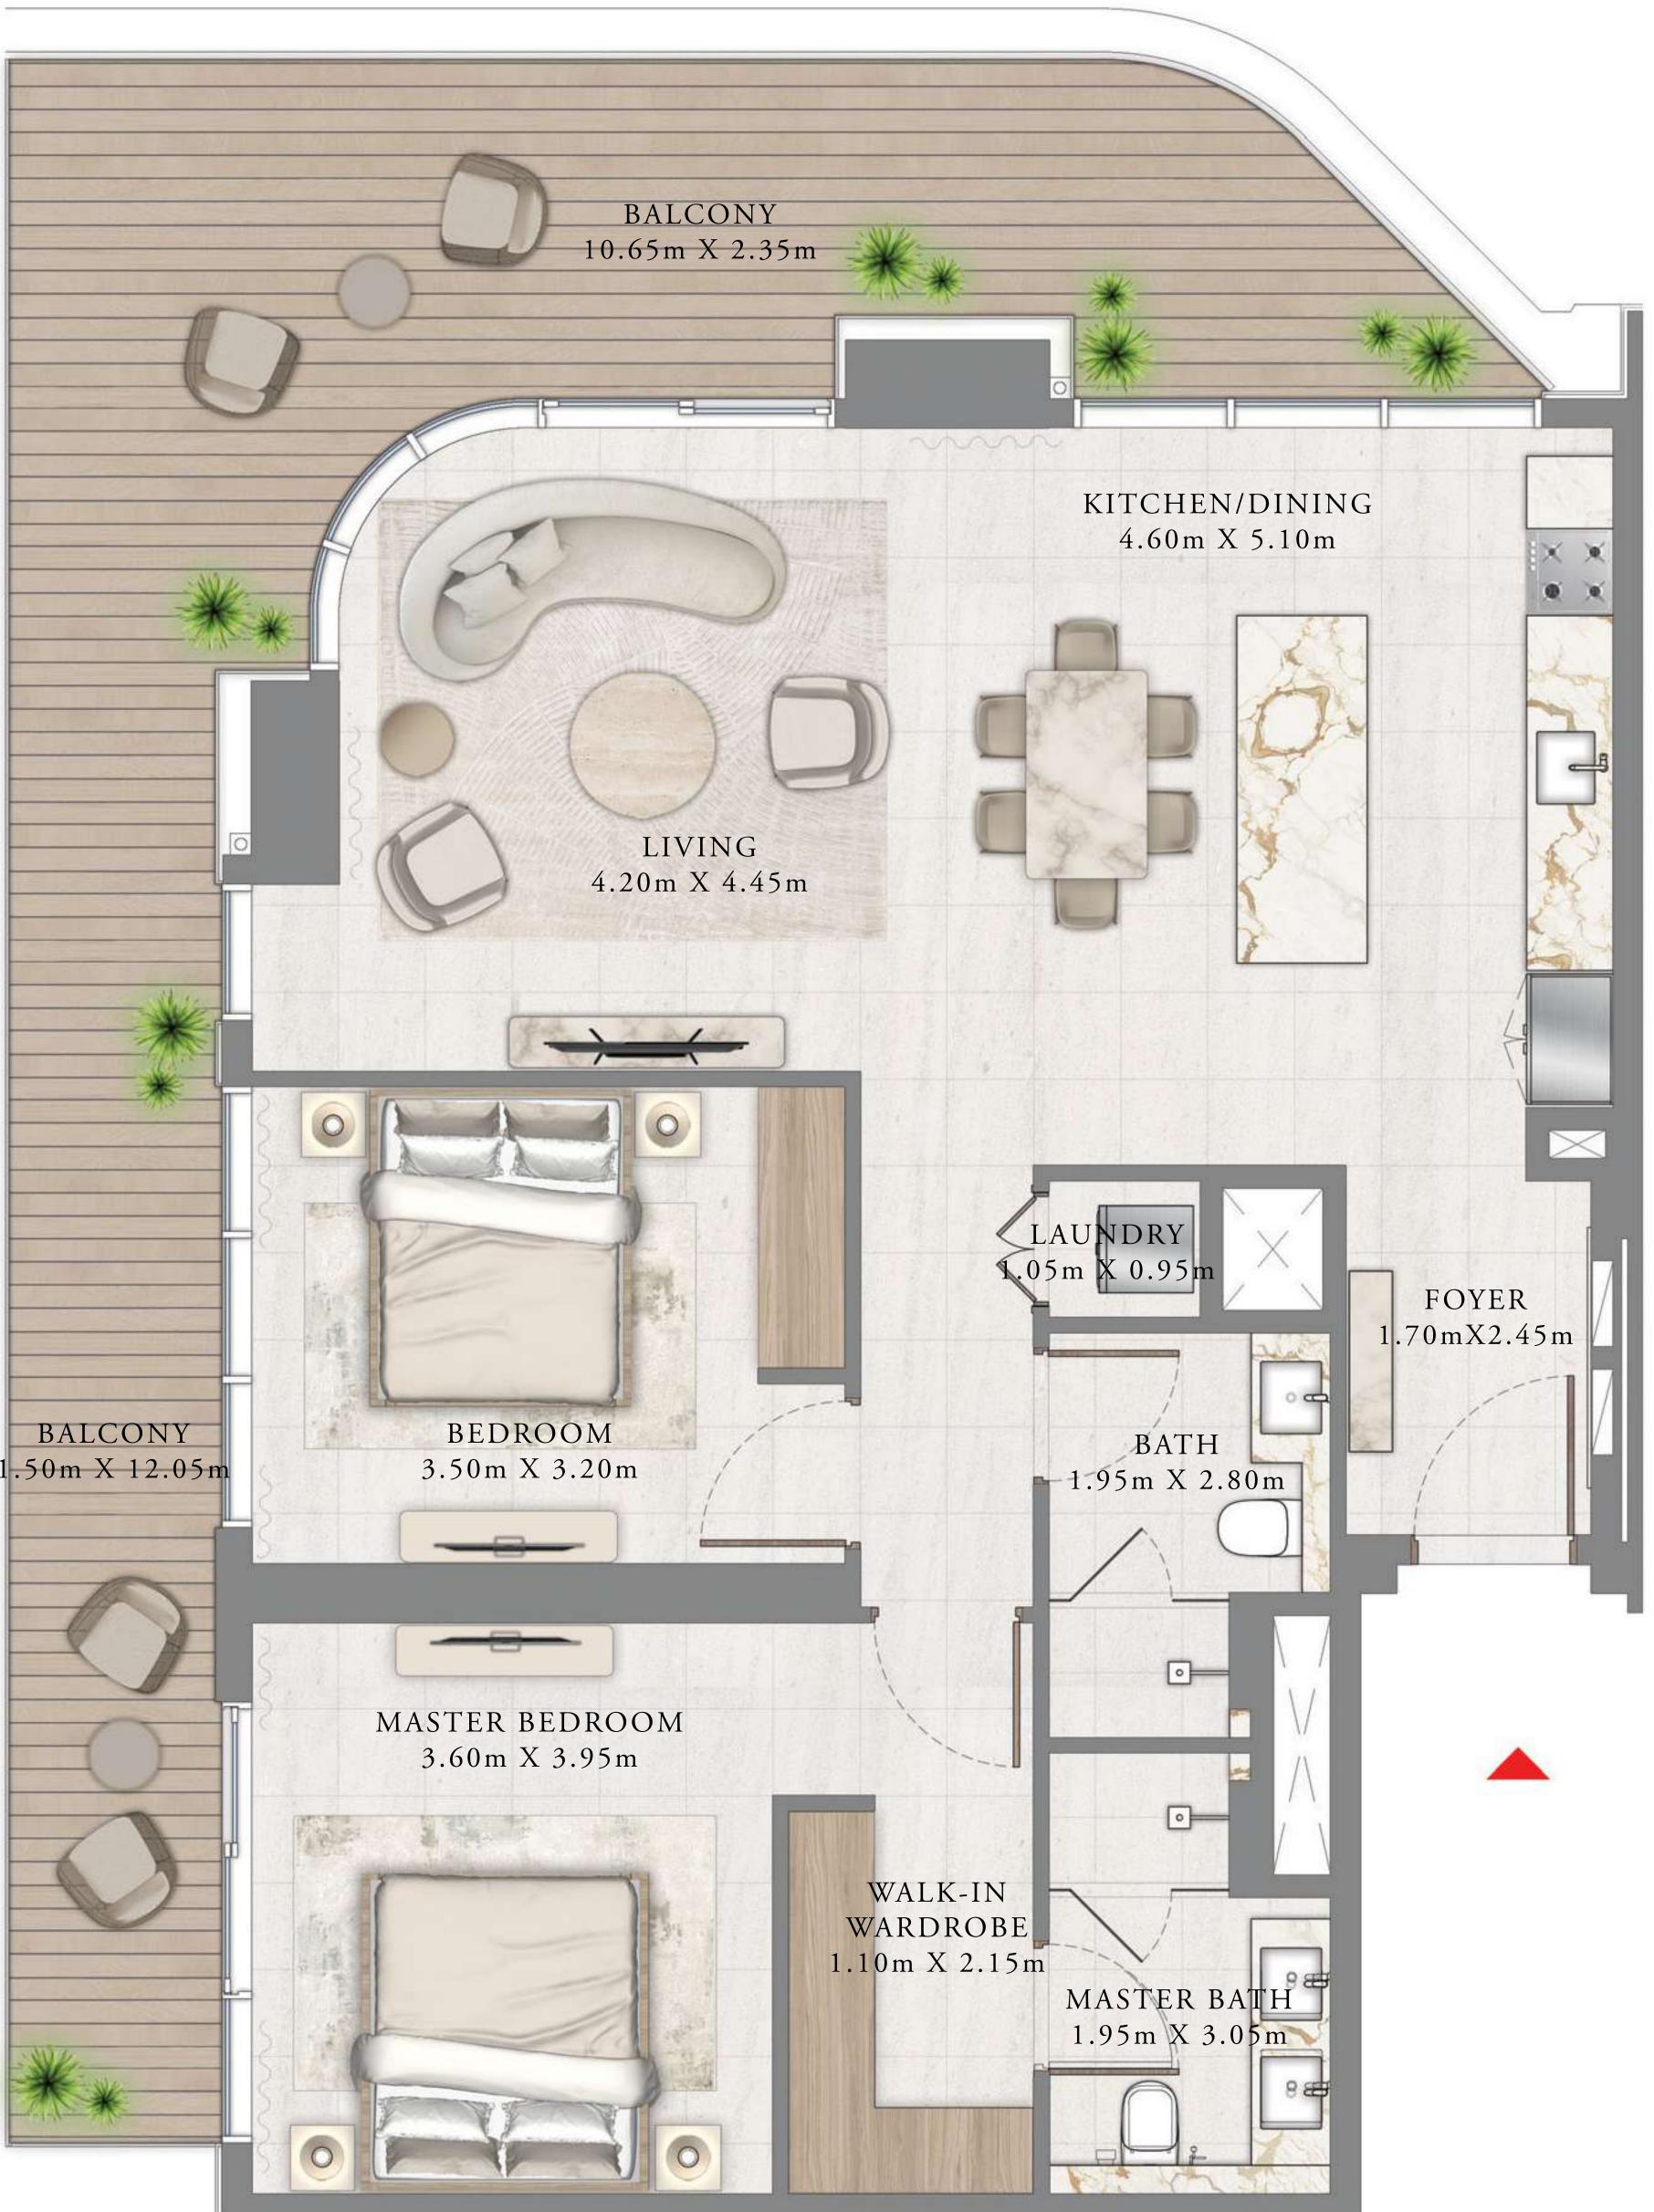

### BEDROOM

LEVEL 10-18 UNIT 01 & 06

| SUITE AREA   | 675.44 SQ.FT. | 6 |
|--------------|---------------|---|
| BALCONY AREA | 88.16 SQ.FT.  | 6 |
| TOTAL AREA   | 763.60 SQ.FT. | 7 |

KEY PLAN LEVEL

10-18

Disclaimer : All dimensions are in imperial and metric, and measured from finish to finish excluding construction tolerances. 2. All materials, dimensions, and drawings are approximate only. 3. Information is subject to change without notice, at developer's absolute discretion. 4. Actual area may vary from the stated area. 5. Drawings not to scale. 6. All images used are for illustrative purposes only and do not represent the actual size, features, specifications, fittings, and furnishings. 7. The developer reserves the right to make revisions / alterations, at it's absolute discretion, without any liability whatsoever.

62.75 SQ.M.

8.19 SQ.M.

70.94 SQ.M.

EMAAR BEACHFRONT

TOWER 2