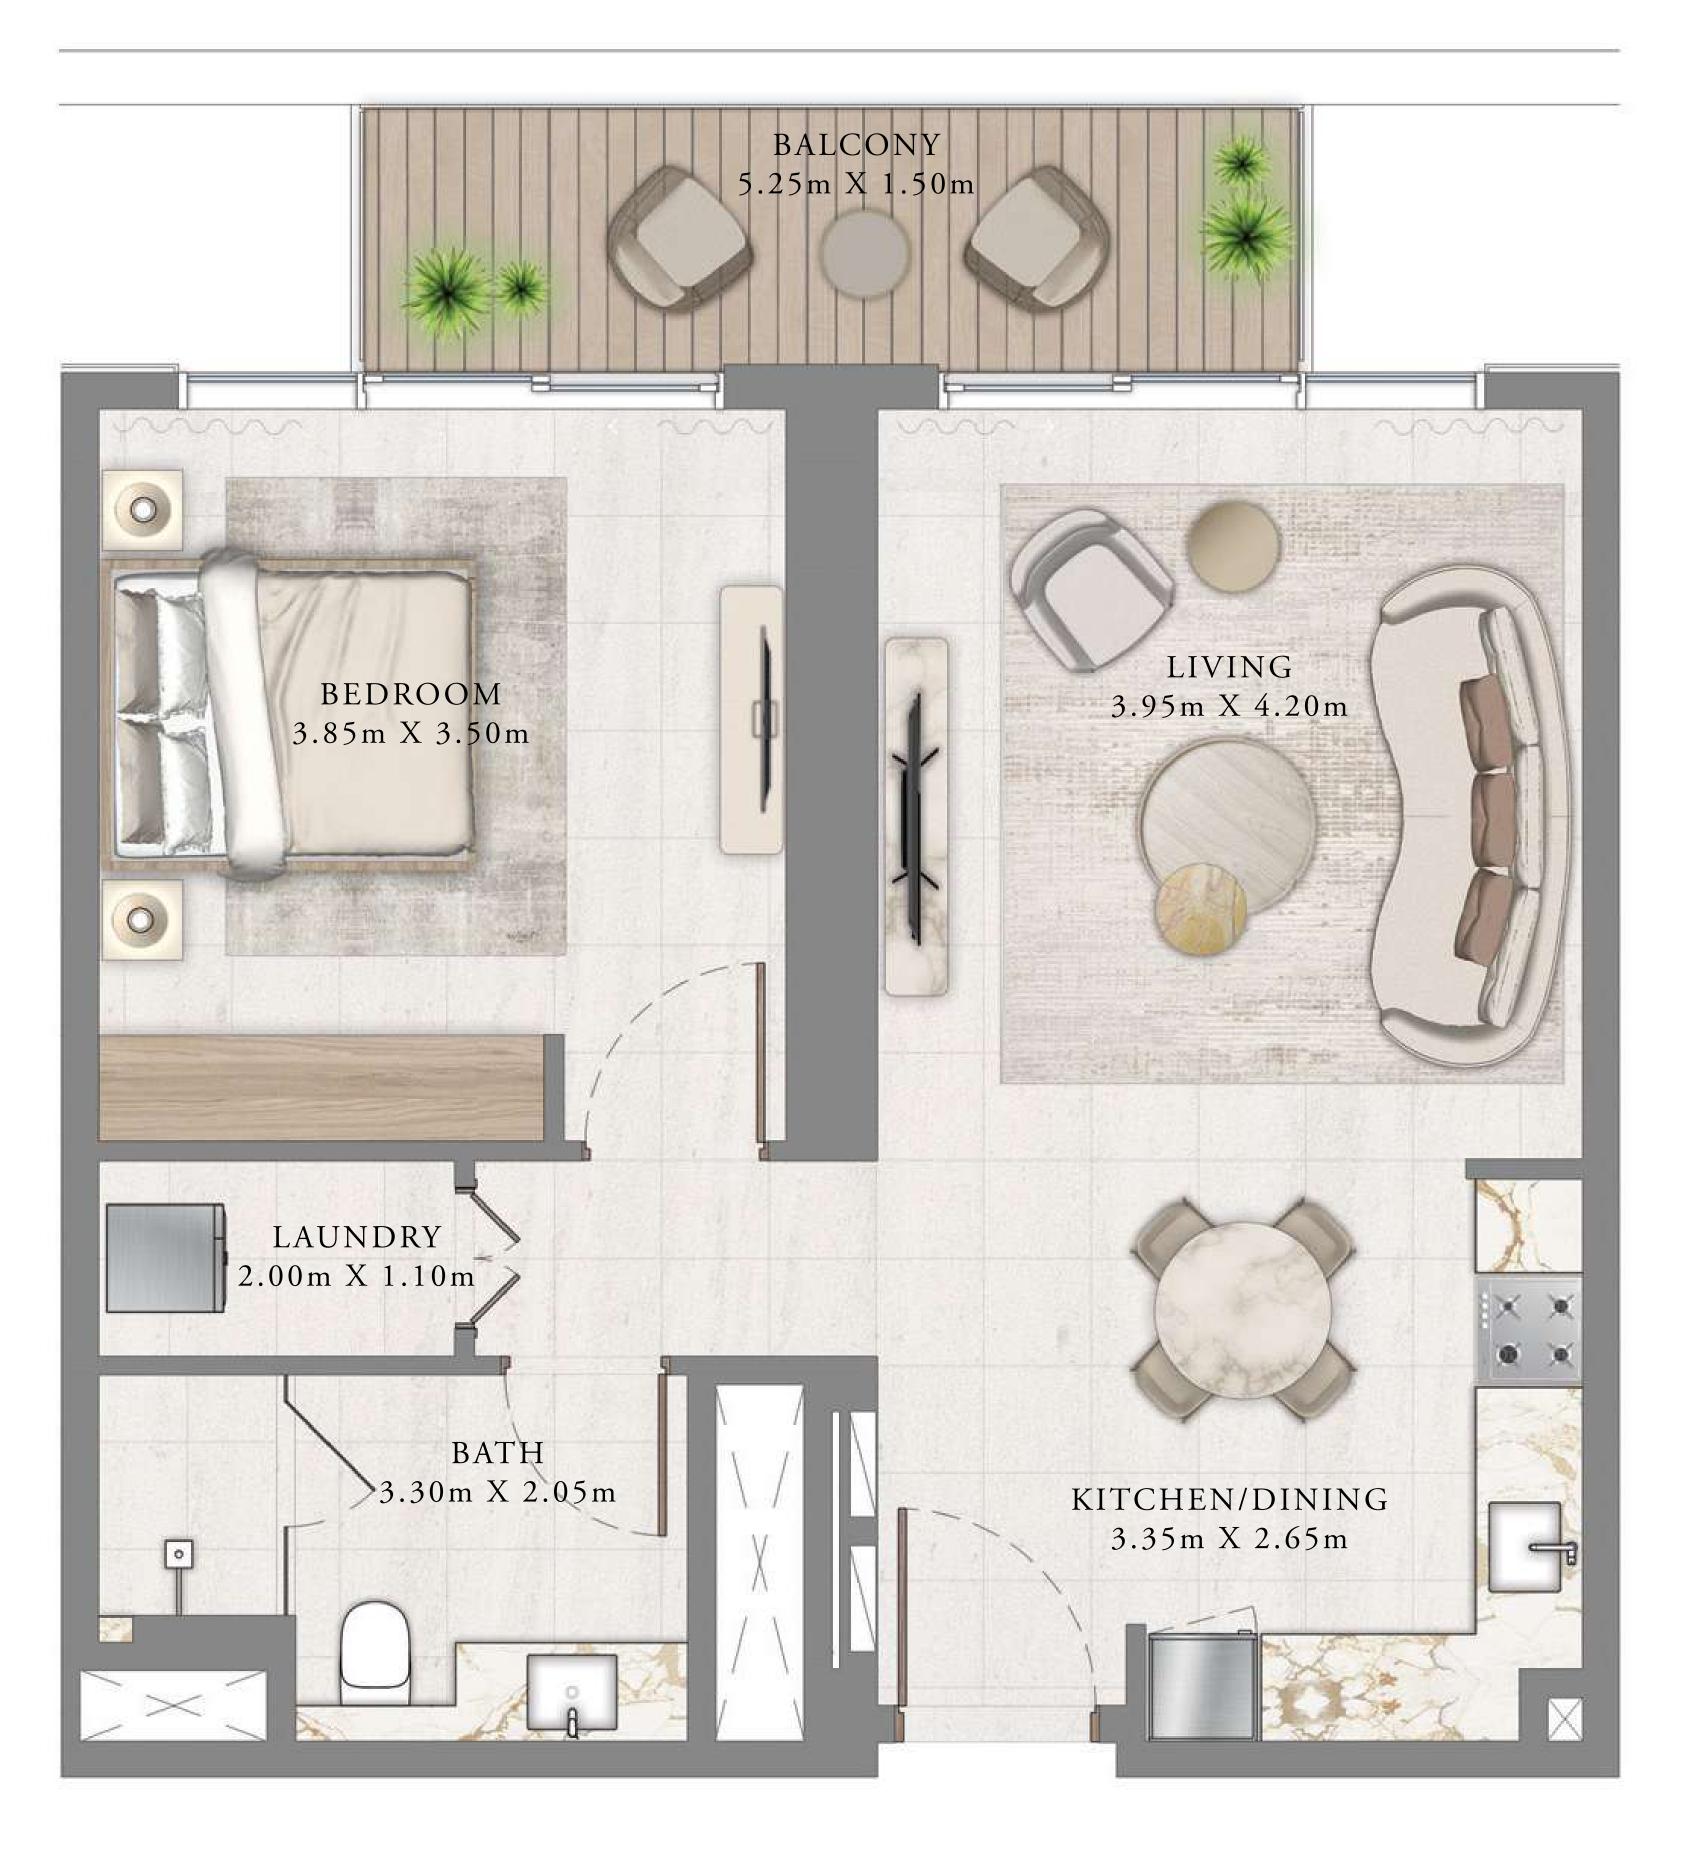

### BEDROOM

LEVEL 9

UNIT 01

| SUITE AREA   | 675.44 SQ.FT. | 62 |
|--------------|---------------|----|
| BALCONY AREA | 88.16 SQ.FT.  | 8  |
| TOTAL AREA   | 763.60 SQ.FT. | 7( |

KEY PLAN LEVEL

Disclaimer : All dimensions are in imperial and metric, and measured from finish to finish excluding construction tolerances. 2. All materials, dimensions, and drawings are approximate only. 3. Information is subject to change without notice, at developer's absolute discretion. 4. Actual area may vary from the stated area. 5. Drawings not to scale. 6. All images used are for illustrative purposes only and do not represent the actual size, features, specifications, fittings, and furnishings. 7. The developer reserves the right to make revisions / alterations, at it's absolute discretion, without any liability whatsoever.

62.75 SQ.M.

8.19 SQ.M.

70.94 SQ.M.

EMAAR BEACHFRONT

TOWER 2