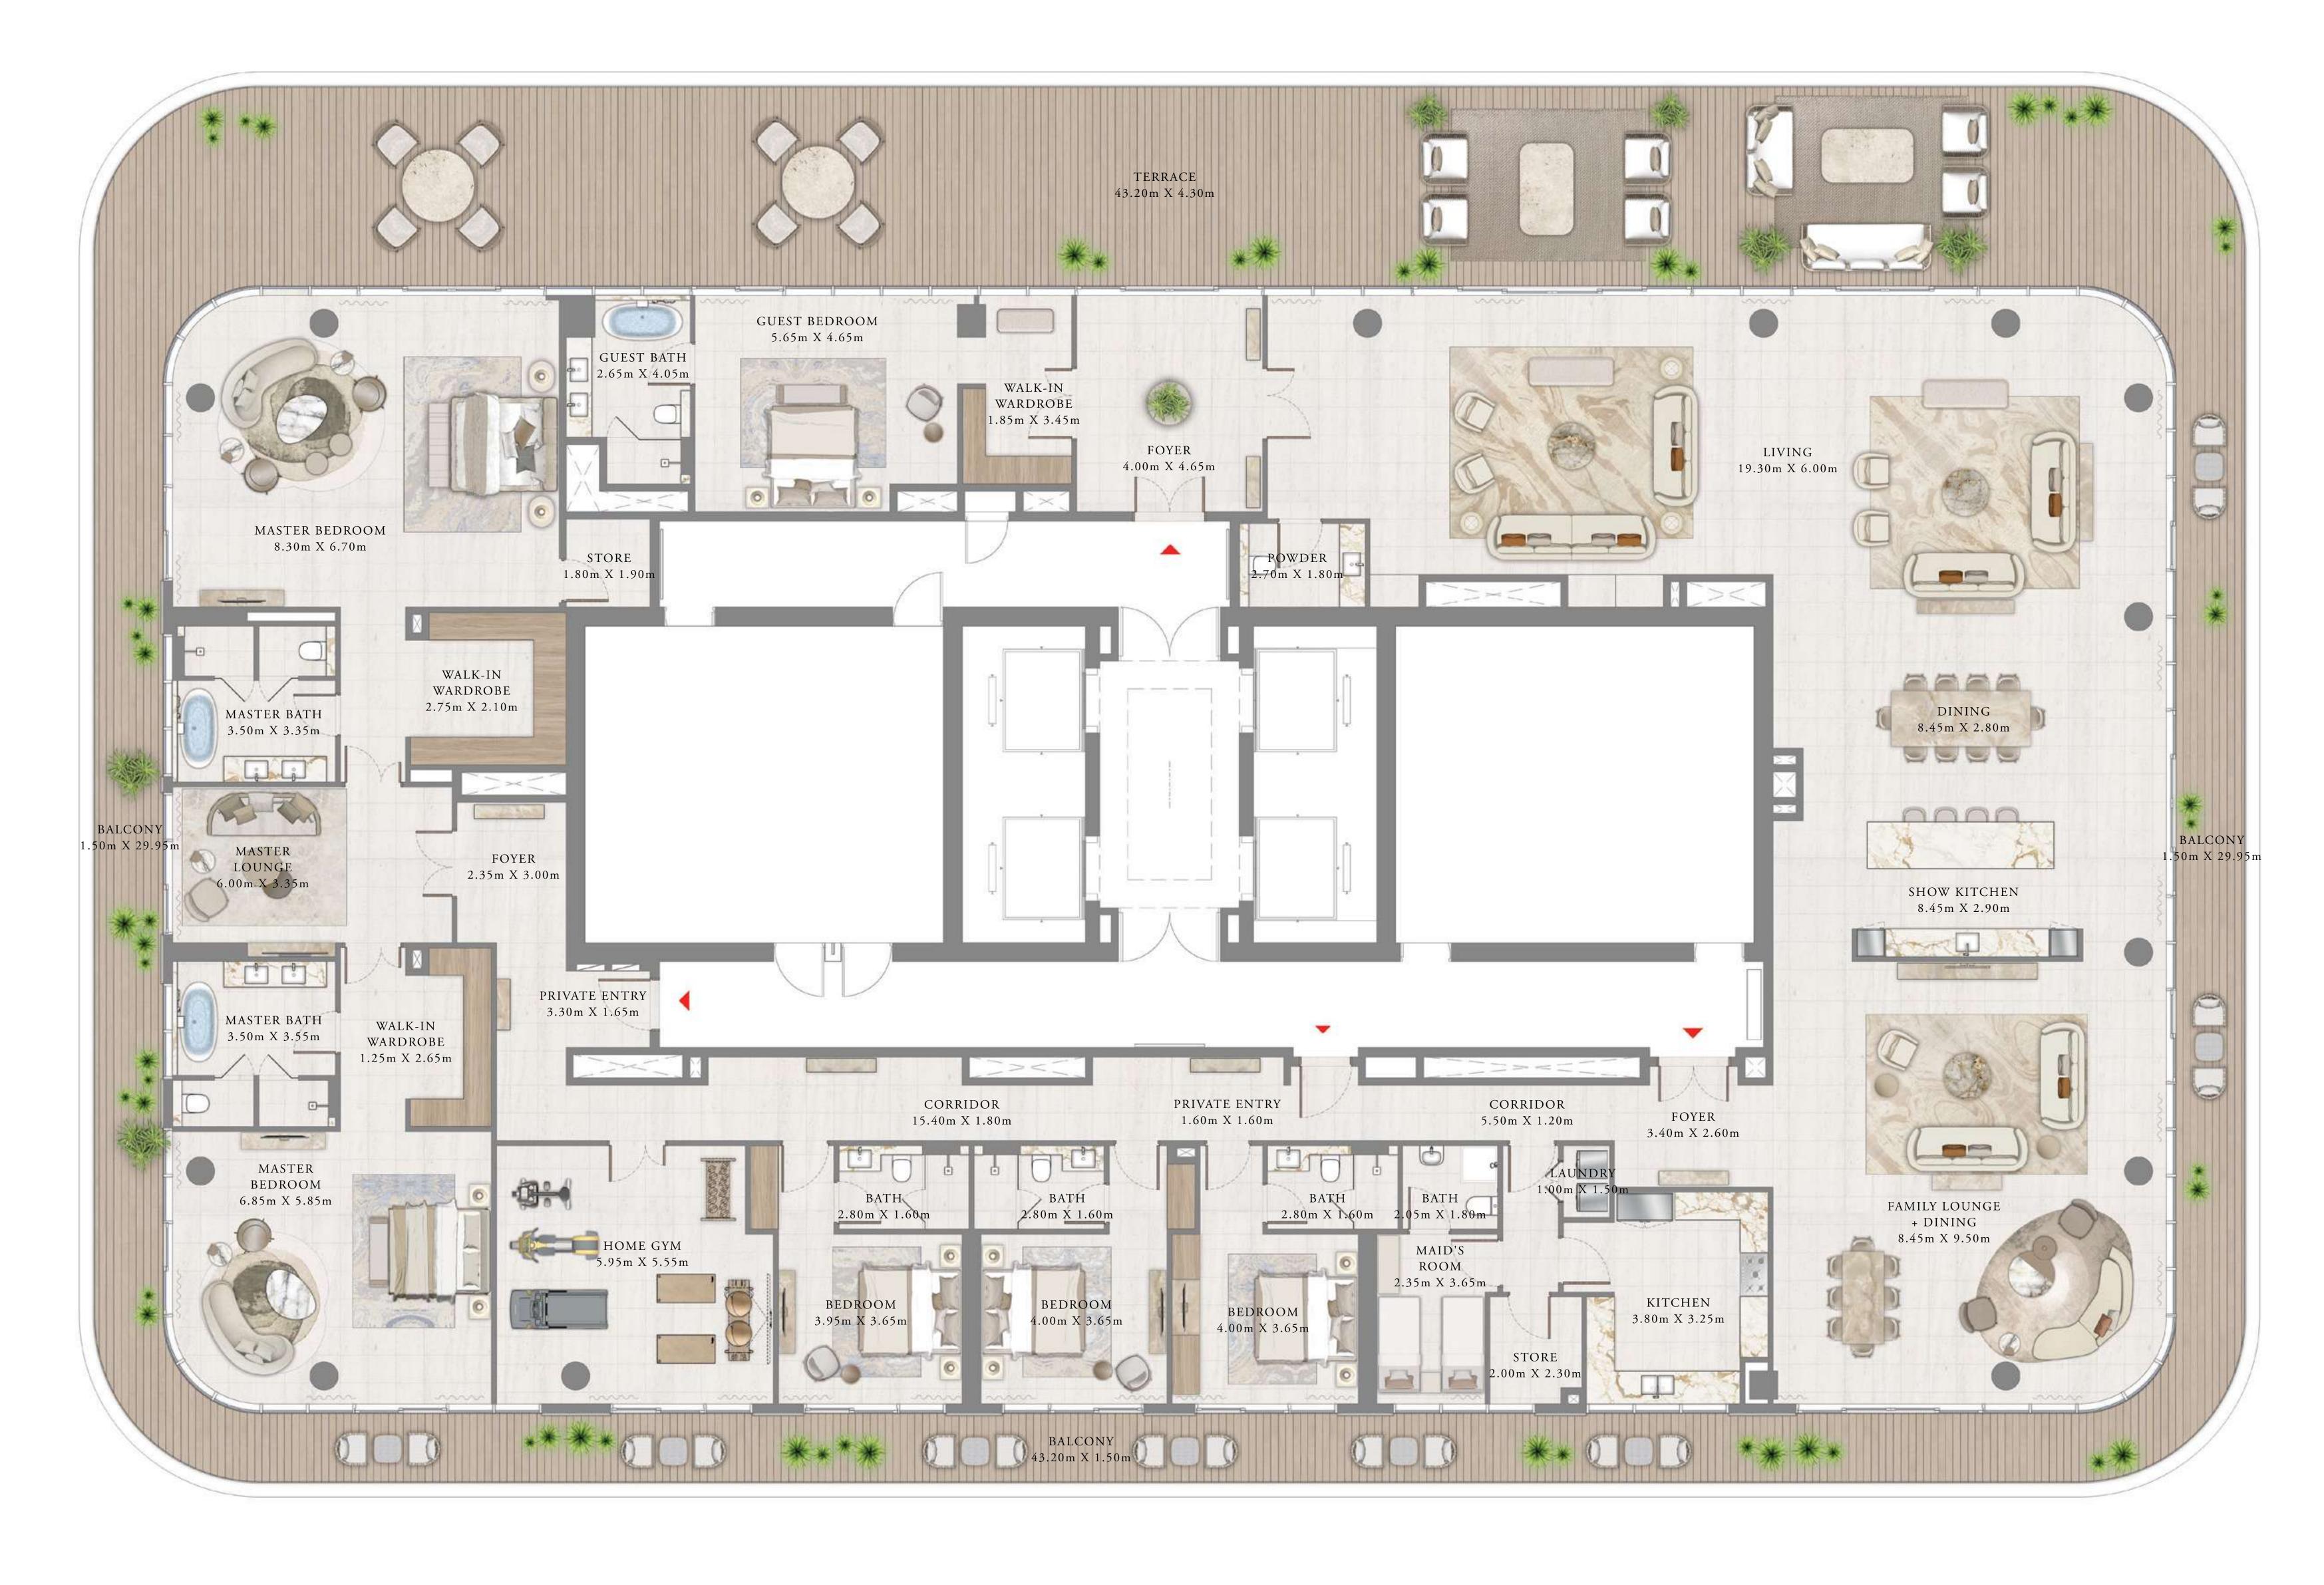

### TOWER 2 6 BEDROOM | PENTHOUSE

LEVEL 42

UNIT 01

| SUITE AREA   | 8094.46 SQ.FT.  | 75  |
|--------------|-----------------|-----|
| BALCONY AREA | 3643.58 SQ.FT.  | 33  |
| TOTAL AREA   | 11738.04 SQ.FT. | 109 |

KEY PLAN LEVEL

42

Ν ∧ O 

Disclaimer : All dimensions are in imperial and metric, and measured from finish to finish excluding construction tolerances. 2. All materials, dimensions, and drawings are approximate only. 3. Information is subject to change without notice, at developer's absolute discretion. 4. Actual area may vary from the stated area. 5. Drawings not to scale. 6. All images used are for illustrative purposes only and do not represent the actual size, features, specifications, fittings, and furnishings. 7. The developer reserves the right to make revisions / alterations, at it's absolute discretion, without any liability whatsoever.

752.00 SQ.M.

38.50 SQ.M.

090.50 SQ.M.