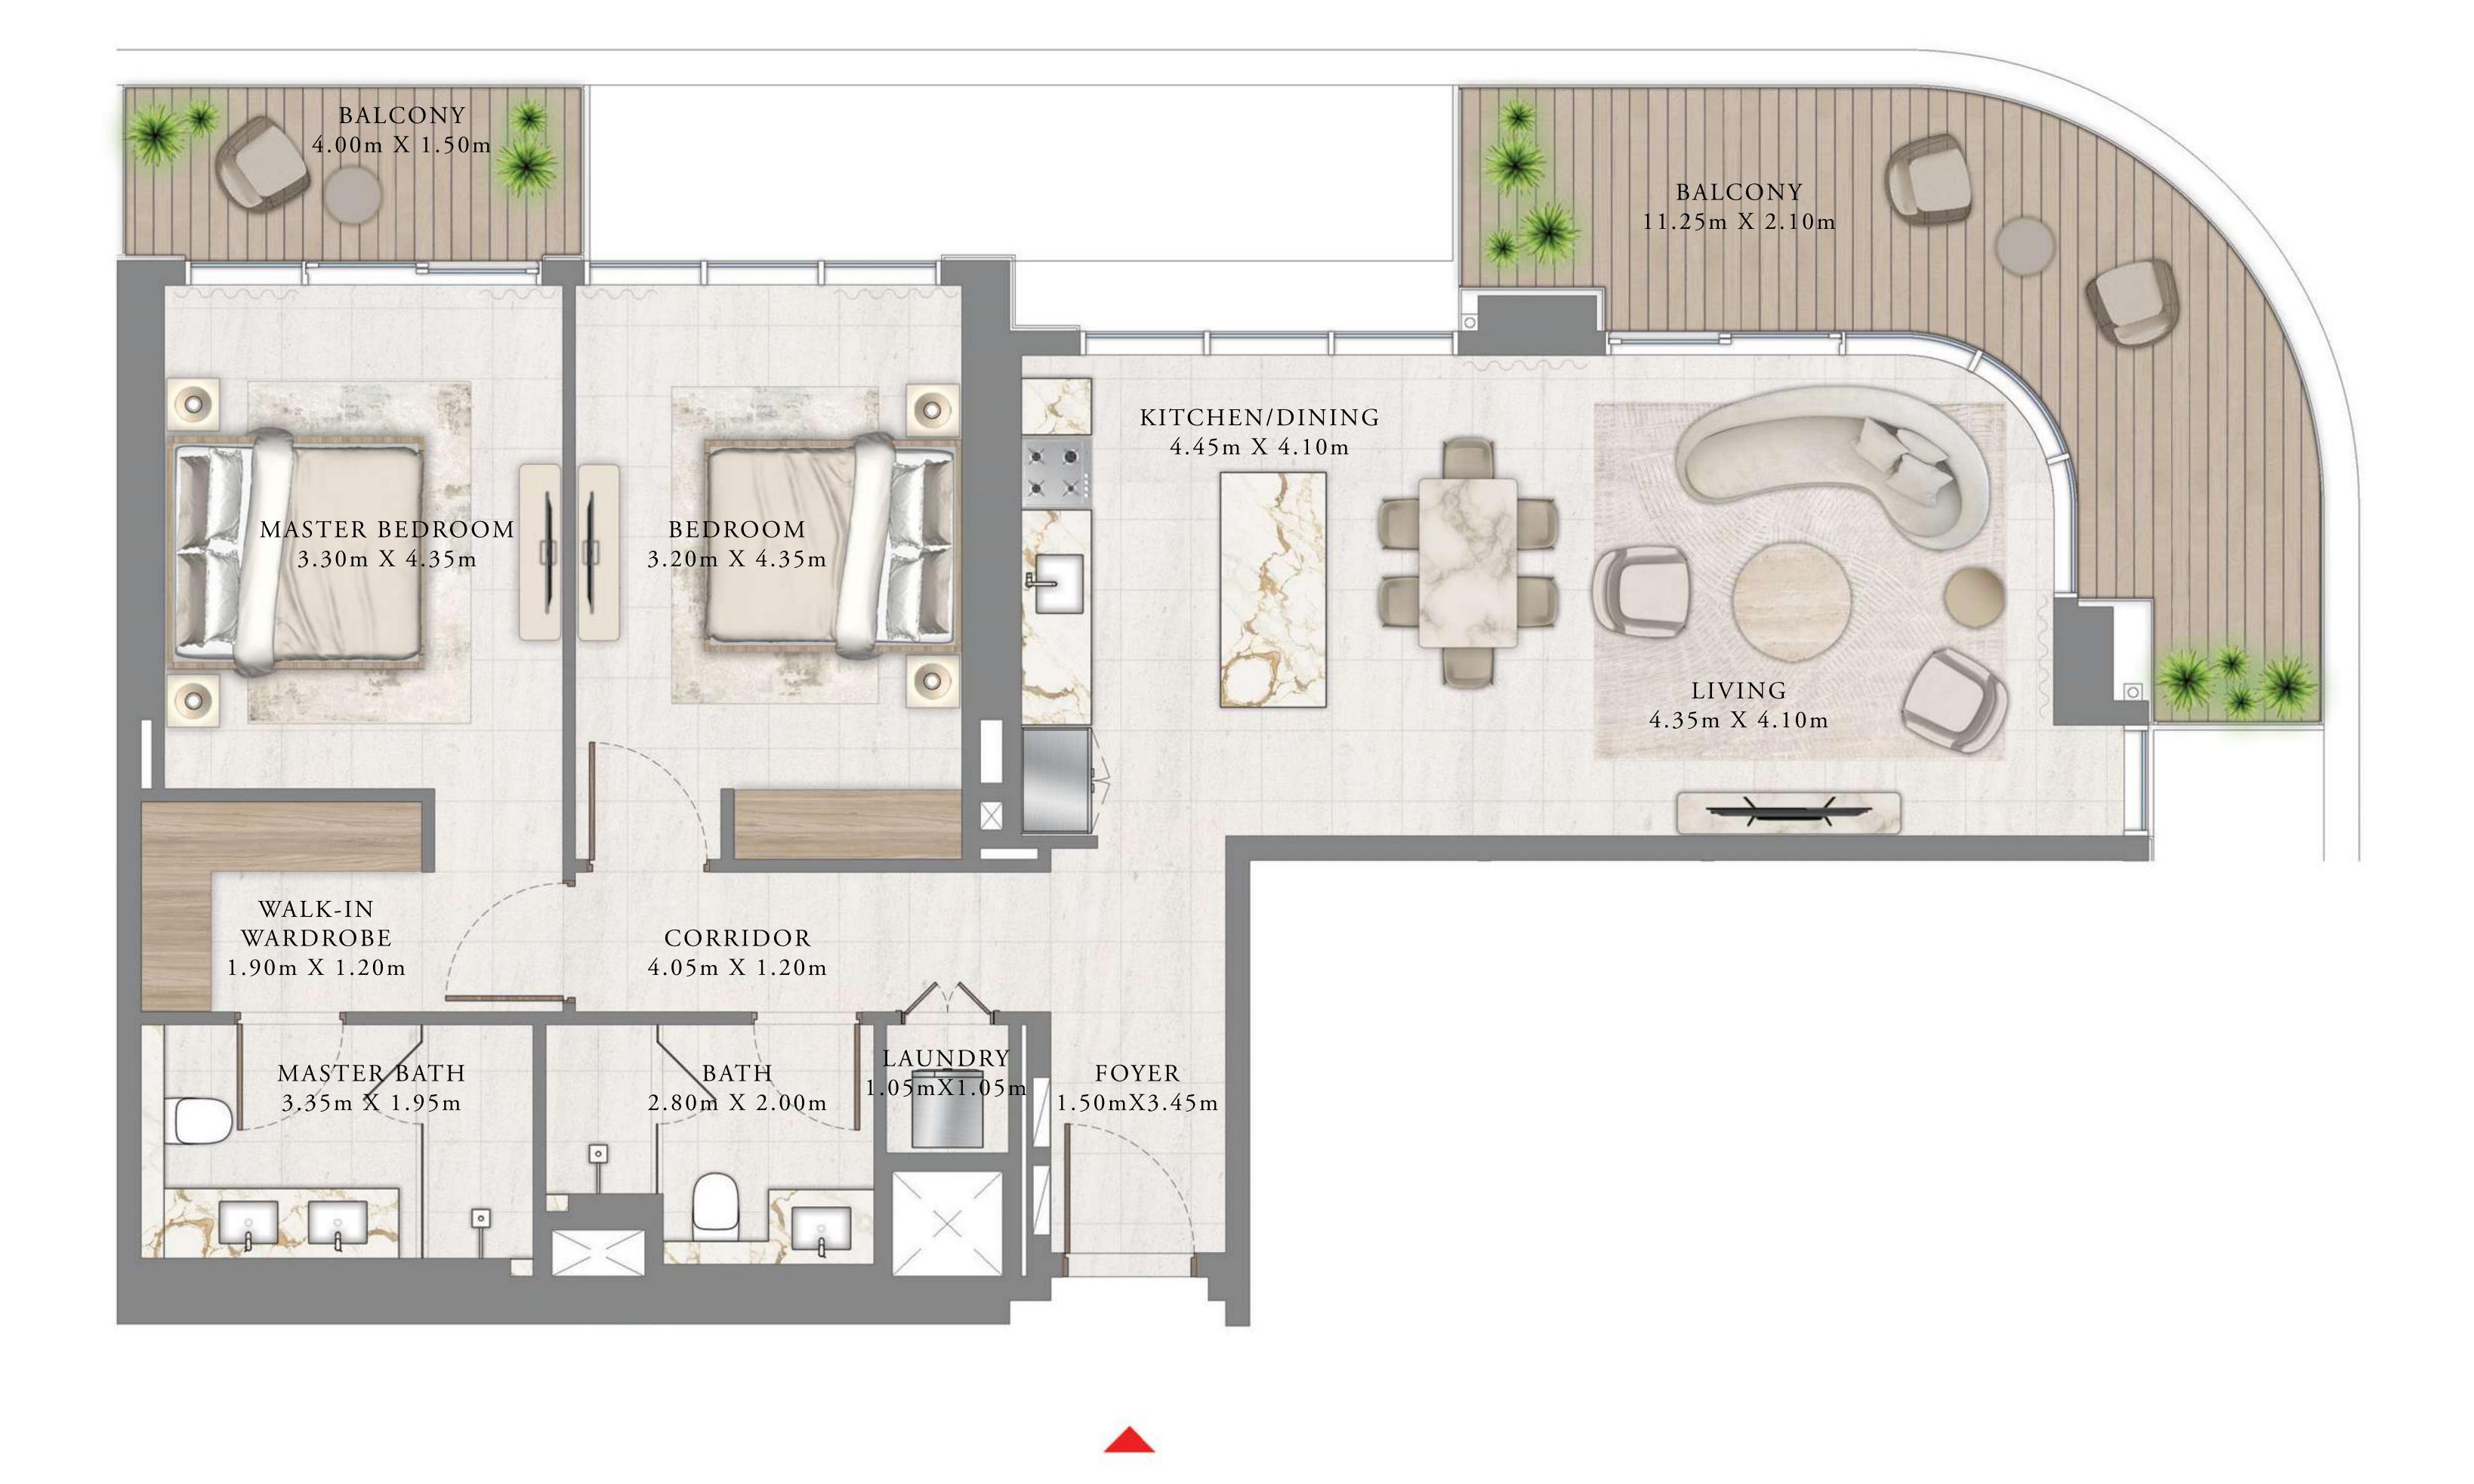

#### BEDROOM

LEVEL 2

UNIT 01

| SUITE AREA   | 675.44 SQ.FT. | 62 |
|--------------|---------------|----|
| BALCONY AREA | 88.16 SQ.FT.  | 8  |
| TOTAL AREA   | 763.60 SQ.FT. | 7( |

KEY PLAN LEVEL

Disclaimer : All dimensions are in imperial and metric, and measured from finish to finish excluding construction tolerances. 2. All materials, dimensions, and drawings are approximate only. 3. Information is subject to change without notice, at developer's absolute discretion. 4. Actual area may vary from the stated area. 5. Drawings not to scale. 6. All images used are for illustrative purposes only and do not represent the actual size, features, specifications, fittings, and furnishings. 7. The developer reserves the right to make revisions / alterations, at it's absolute discretion, without any liability whatsoever.

62.75 SQ.M.

8.19 SQ.M.

70.94 SQ.M.

KEY SECTION

 $\Delta$ 

EMAAR BEACHFRONT

TOWER 2