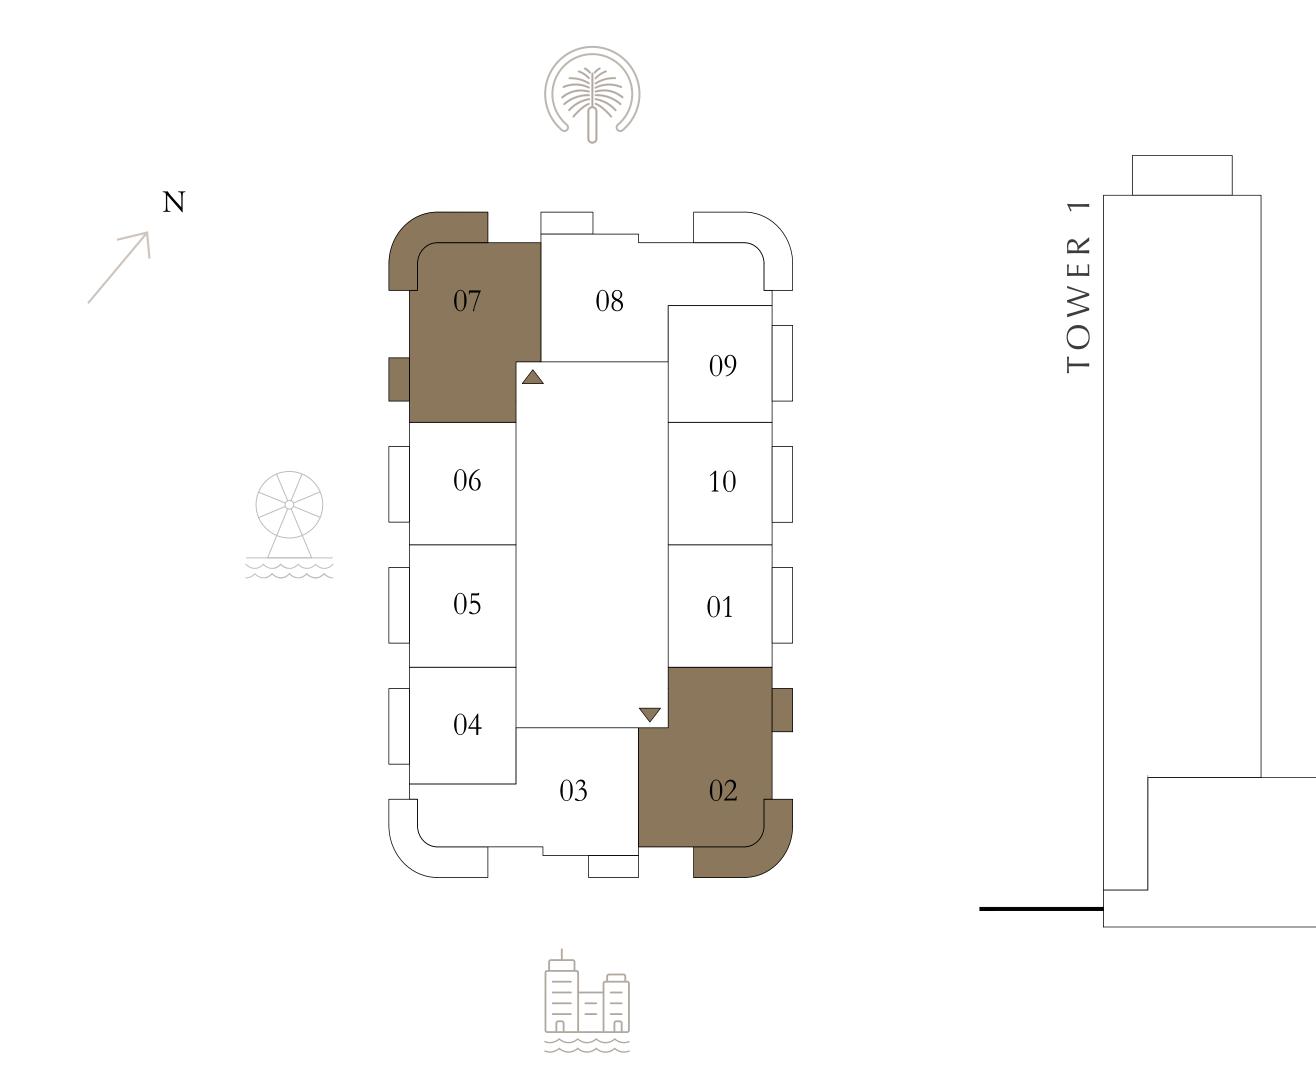

dimensions, and drawings are approximate only. 3. Information is subject to change without notice, at developer's absolute discretion. 4. Actual area may vary from the stated area. 5. Drawings not to scale. 6. All images used are for illustrative purposes only and do not represent the actual size, features, specifications, fittings, and furnishings. 7. The developer reserves the right to make revisions / alterations, at it's absolute discretion, without any liability whatsoever.

107.97 SQ.M.

24.96 SQ.M.

132.93 SQ.M.





#### EMAAR BEACHFRONT

TOWER 2

### 2 BEDROOM

LEVEL 10-18 UNIT 02 & 07

| _ | SUITE AREA   | 1162.93 SQ.FT. | 10 |
|---|--------------|----------------|----|
|   | BALCONY AREA | 268.77 SQ.FT.  | 2  |
|   | TOTAL AREA   | 1431.70 SQ.FT. | 13 |

KEY PLAN LEVEL

10-18



Disclaimer : All dimensions are in imperial and metric, and measured from finish to finish to finish excluding construction tolerances. 2. All materials, dimensions, and drawings are approximate only. 3. Information is subject to change without notice, at developer's absolute discretion. 4. Actual area may vary from the stated area. 5. Drawings not to scale. 6. All images used are for illustrative purposes only and do not represent the actual size, features, specifications, fittings, and furnishings. 7. The developer reserves the right to make revisions / alterations, at it's absolute discretion, without any liability whatsoever.

108.04 SQ.M.

24.97 SQ.M.

133.01 SQ.M.







#### EMAAR BEACHFRONT

TOWER 2

### 2 BEDROOM

LEVEL 19

UNIT 02

| SUITE AREA   | 1162.93 SQ.FT. | 10 |
|------