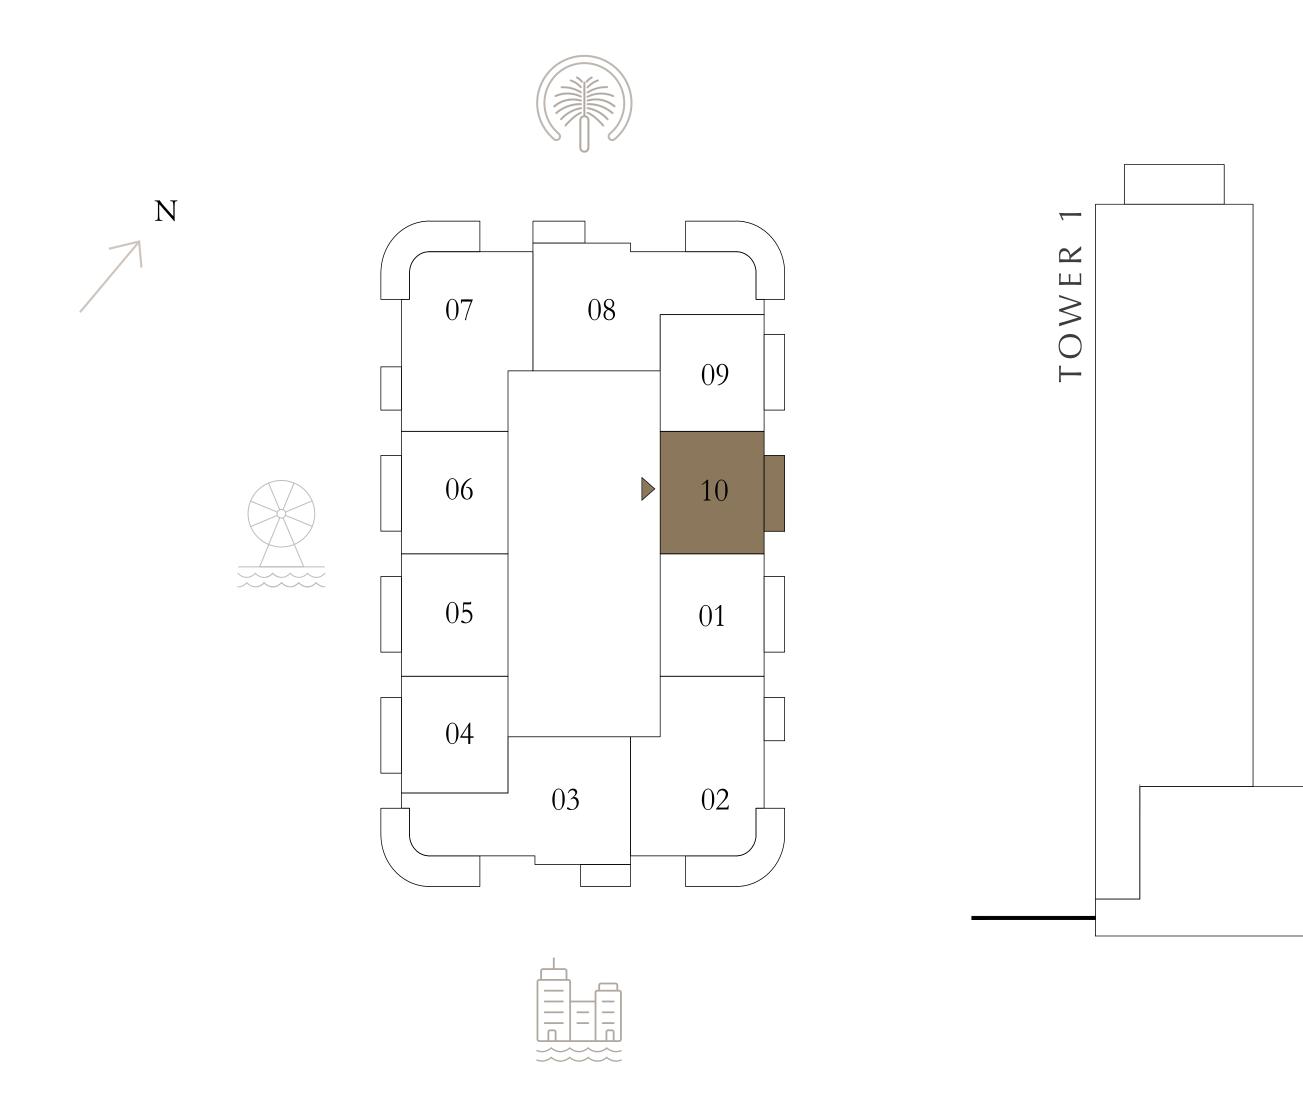

### BEDROOM

LEVEL 19

UNIT 01

| SUITE AREA   | 675.44 SQ.FT. | 62 |
|--------------|---------------|----|
| BALCONY AREA | 88.16 SQ.FT.  | 8  |
| TOTAL AREA   | 763.60 SQ.FT. | 7( |

KEY PLAN LEVEL

19

Disclaimer : All dimensions are in imperial and metric, and measured from finish to finish excluding construction tolerances. 2. All materials, dimensions, and drawings are approximate only. 3. Information is subject to change without notice, at developer's absolute discretion. 4. Actual area may vary from the stated area. 5. Drawings not to scale. 6. All images used are for illustrative purposes only and do not represent the actual size, features, specifications, fittings, and furnishings. 7. The developer reserves the right to make revisions / alterations, at it's absolute discretion, without any liability whatsoever.

62.75 SQ.M.

8.19 SQ.M.

70.94 SQ.M.

KEY SECTION

 $\Delta$ 

EMAAR BEACHFRONT

TOWER 2