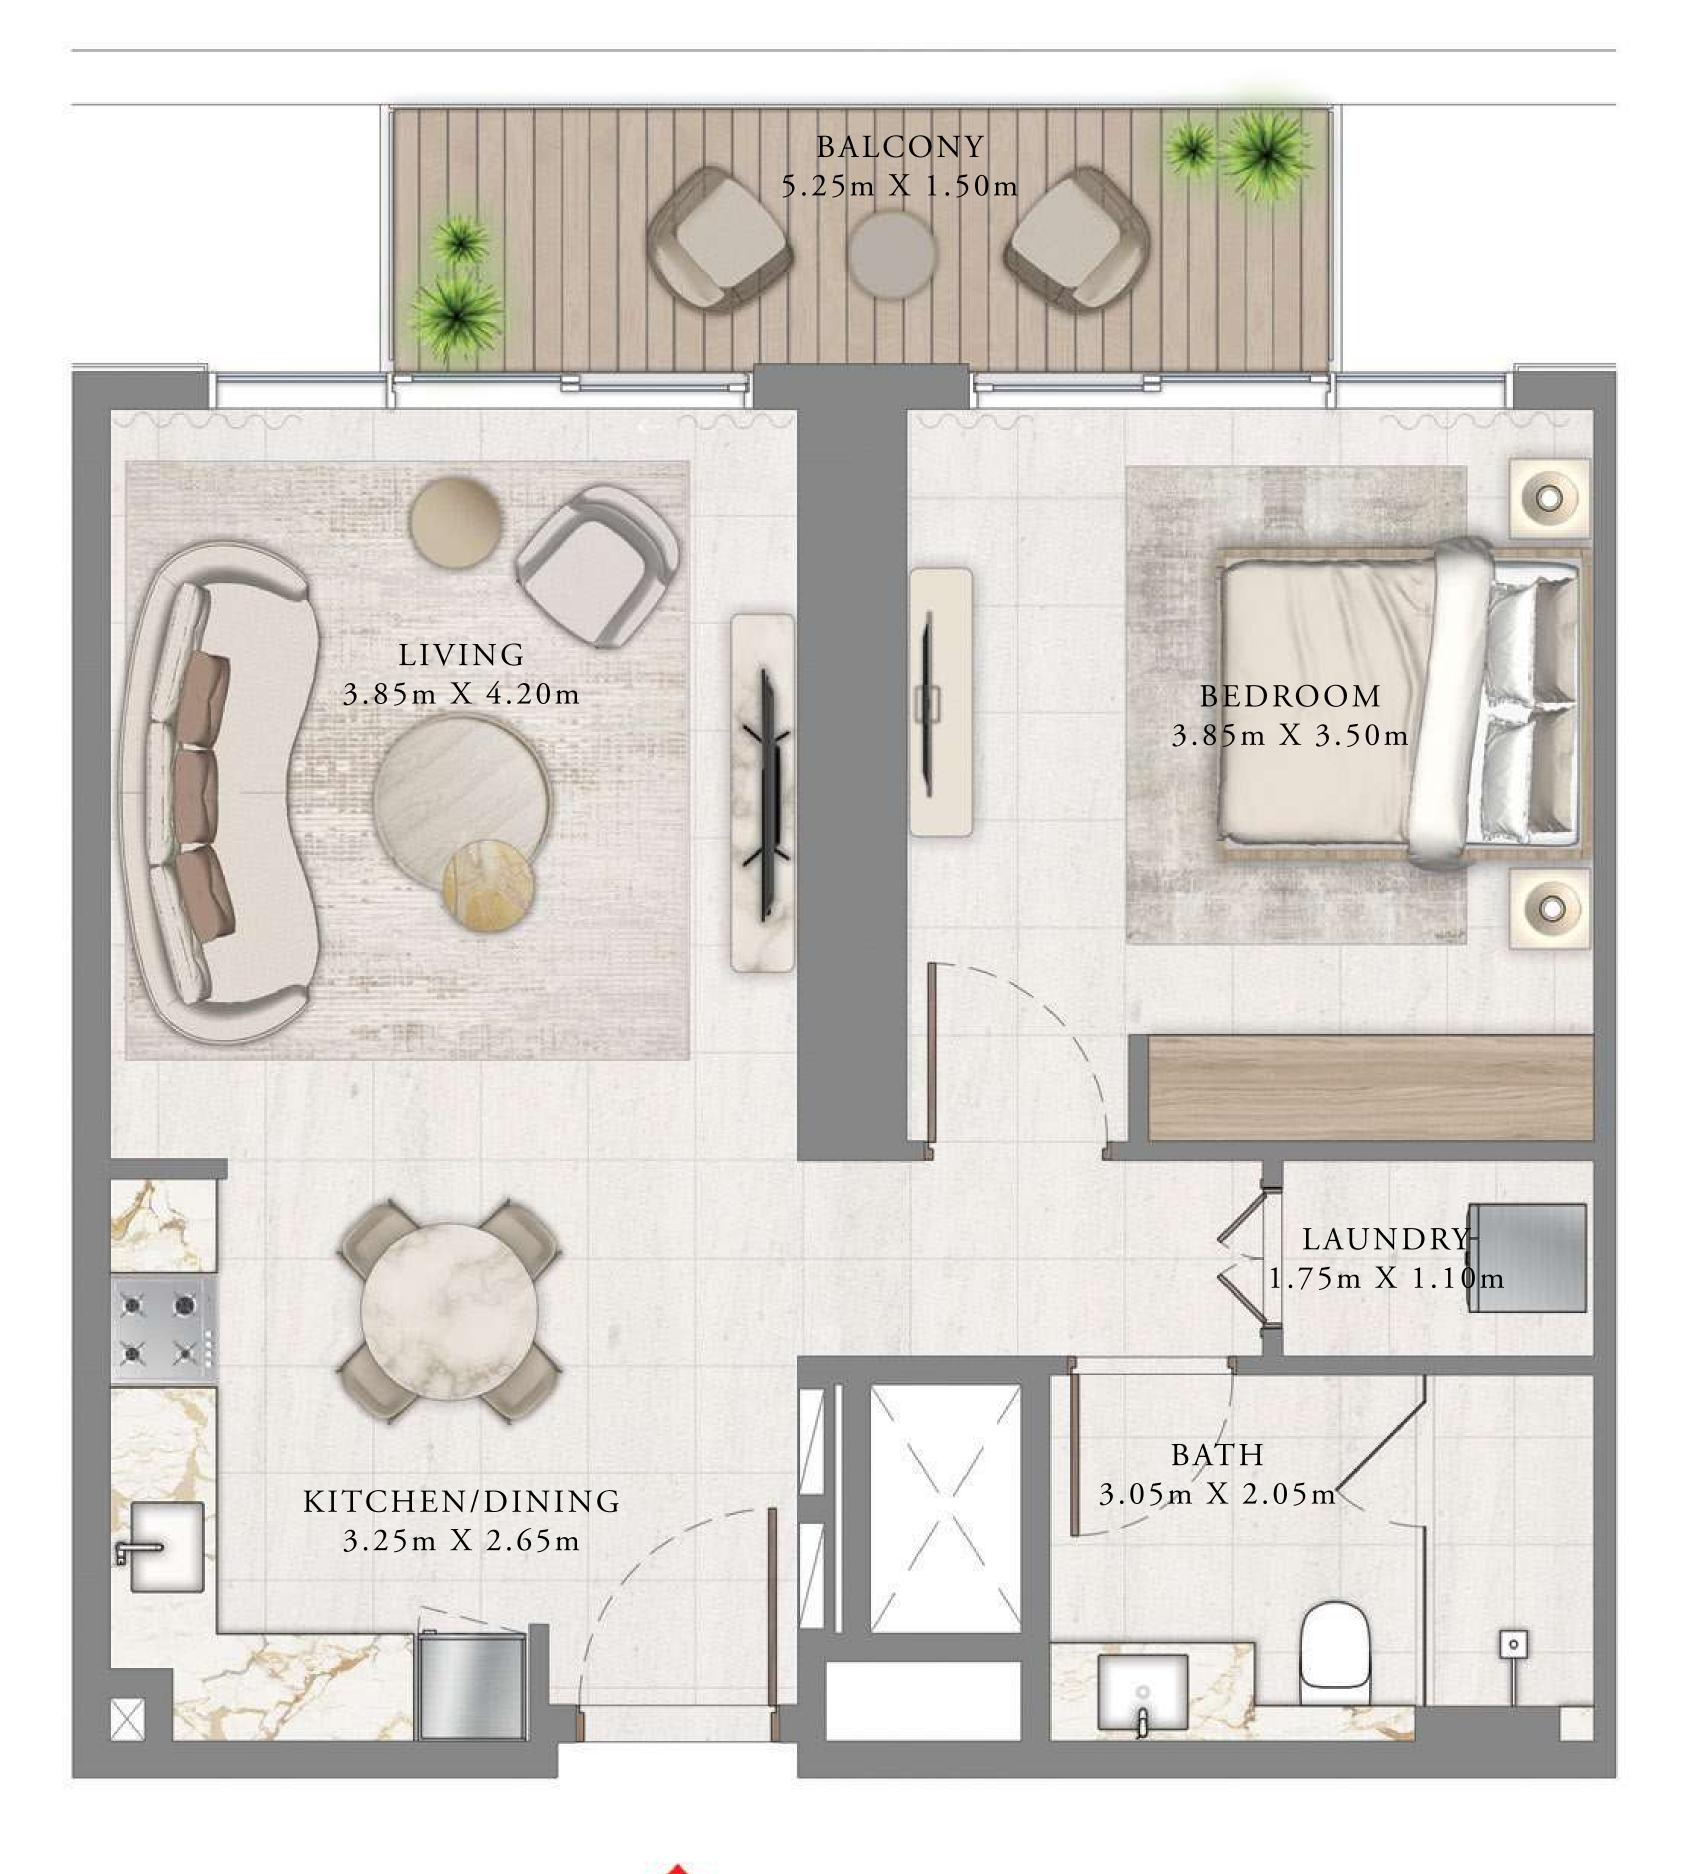

#### BEDROOM

LEVEL 2

UNIT 01

| SUITE AREA   | 675.44 SQ.FT. | 62 |
|--------------|---------------|----|
| BALCONY AREA | 88.16 SQ.FT.  | 8  |
| TOTAL AREA   | 763.60 SQ.FT. | 7( |

KEY PLAN LEVEL

Disclaimer : All dimensions are in imperial and metric, and measured from finish to finish excluding construction tolerances. 2. All materials, dimensions, and drawings are approximate only. 3. Information is subject to change without notice, at developer's absolute discretion. 4. Actual area may vary from the stated area. 5. Drawings not to scale. 6. All images used are for illustrative purposes only and do not represent the actual size, features, specifications, fittings, and furnishings. 7. The developer reserves the right to make revisions / alterations, at it's absolute discretion, without any liability whatsoever.

62.75 SQ.M.

8.19 SQ.M.

70.94 SQ.M.

KEY SECTION

 $\Delta$ 

EMAAR BEACHFRONT

TOWER 2