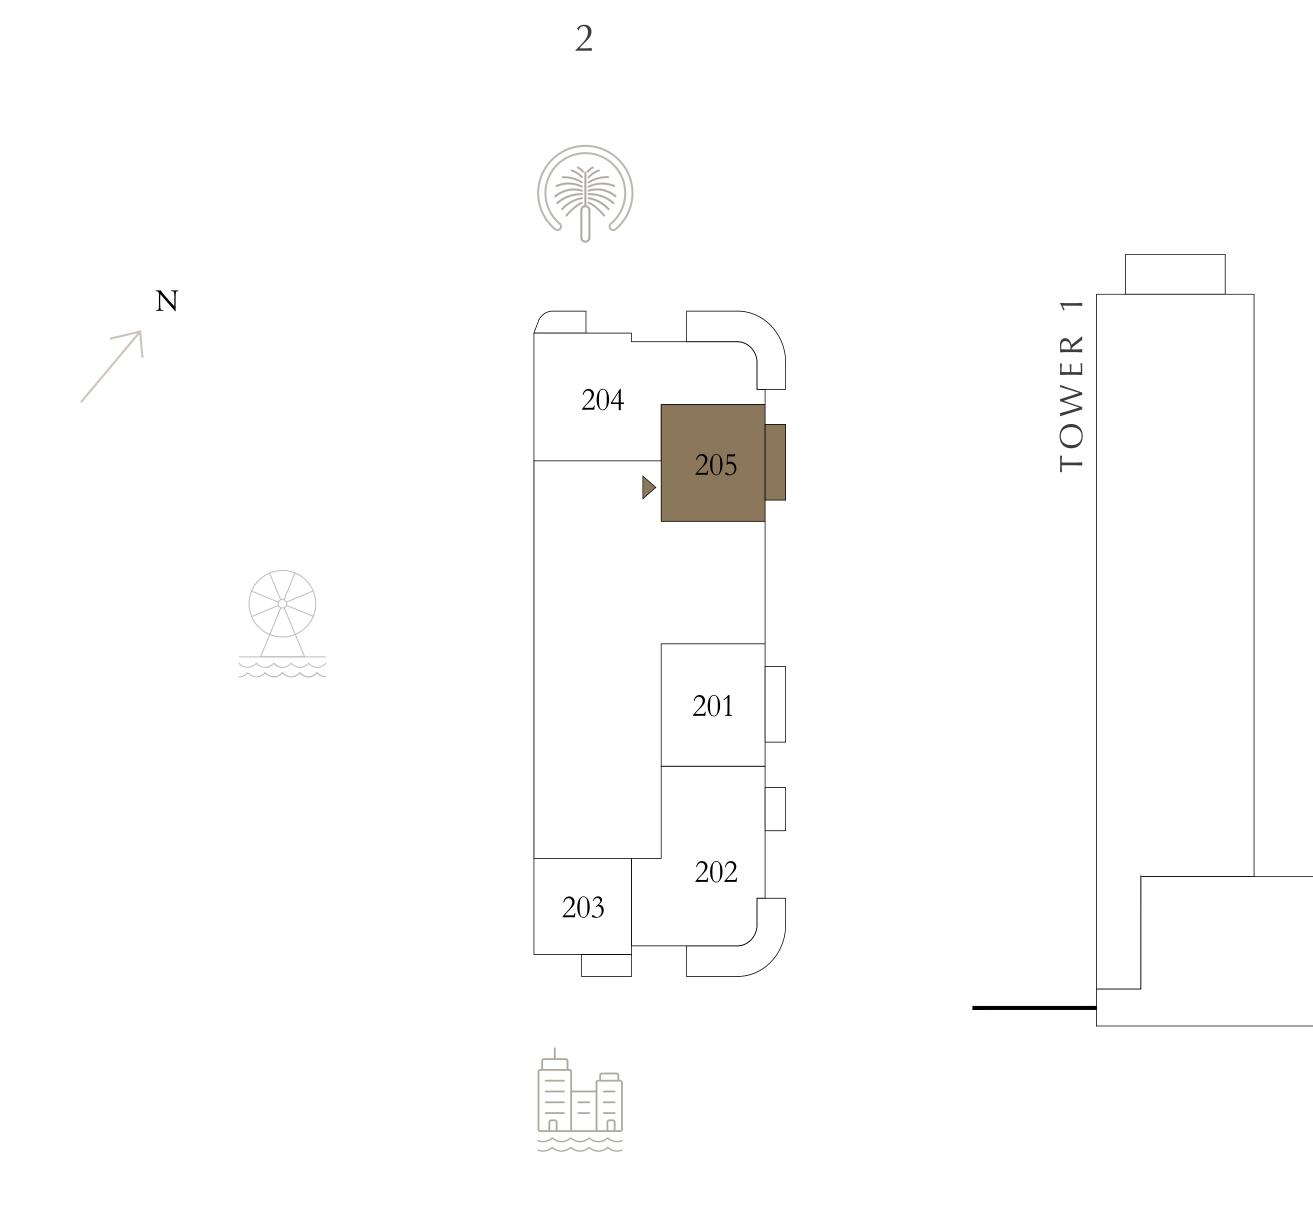

### BEDROOM

LEVEL 2

UNIT 05

| SUITE AREA   | 642.50 SQ.FT. | 5  |
|--------------|---------------|----|
| BALCONY AREA | 88.16 SQ.FT.  | 8  |
| TOTAL AREA   | 730.66 SQ.FT. | 62 |

KEY PLAN LEVEL

Disclaimer : All dimensions are in imperial and metric, and measured from finish to finish excluding construction tolerances. 2. All materials, dimensions, and drawings are approximate only. 3. Information is subject to change without notice, at developer's absolute discretion. 4. Actual area may vary from the stated area. 5. Drawings not to scale. 6. All images used are for illustrative purposes only and do not represent the actual size, features, specifications, fittings, and furnishings. 7. The developer reserves the right to make revisions / alterations, at it's absolute discretion, without any liability whatsoever.

59.69 SQ.M.

8.19 SQ.M.

67.88 SQ.M.

EMAAR BEACHFRONT

TOWER 2