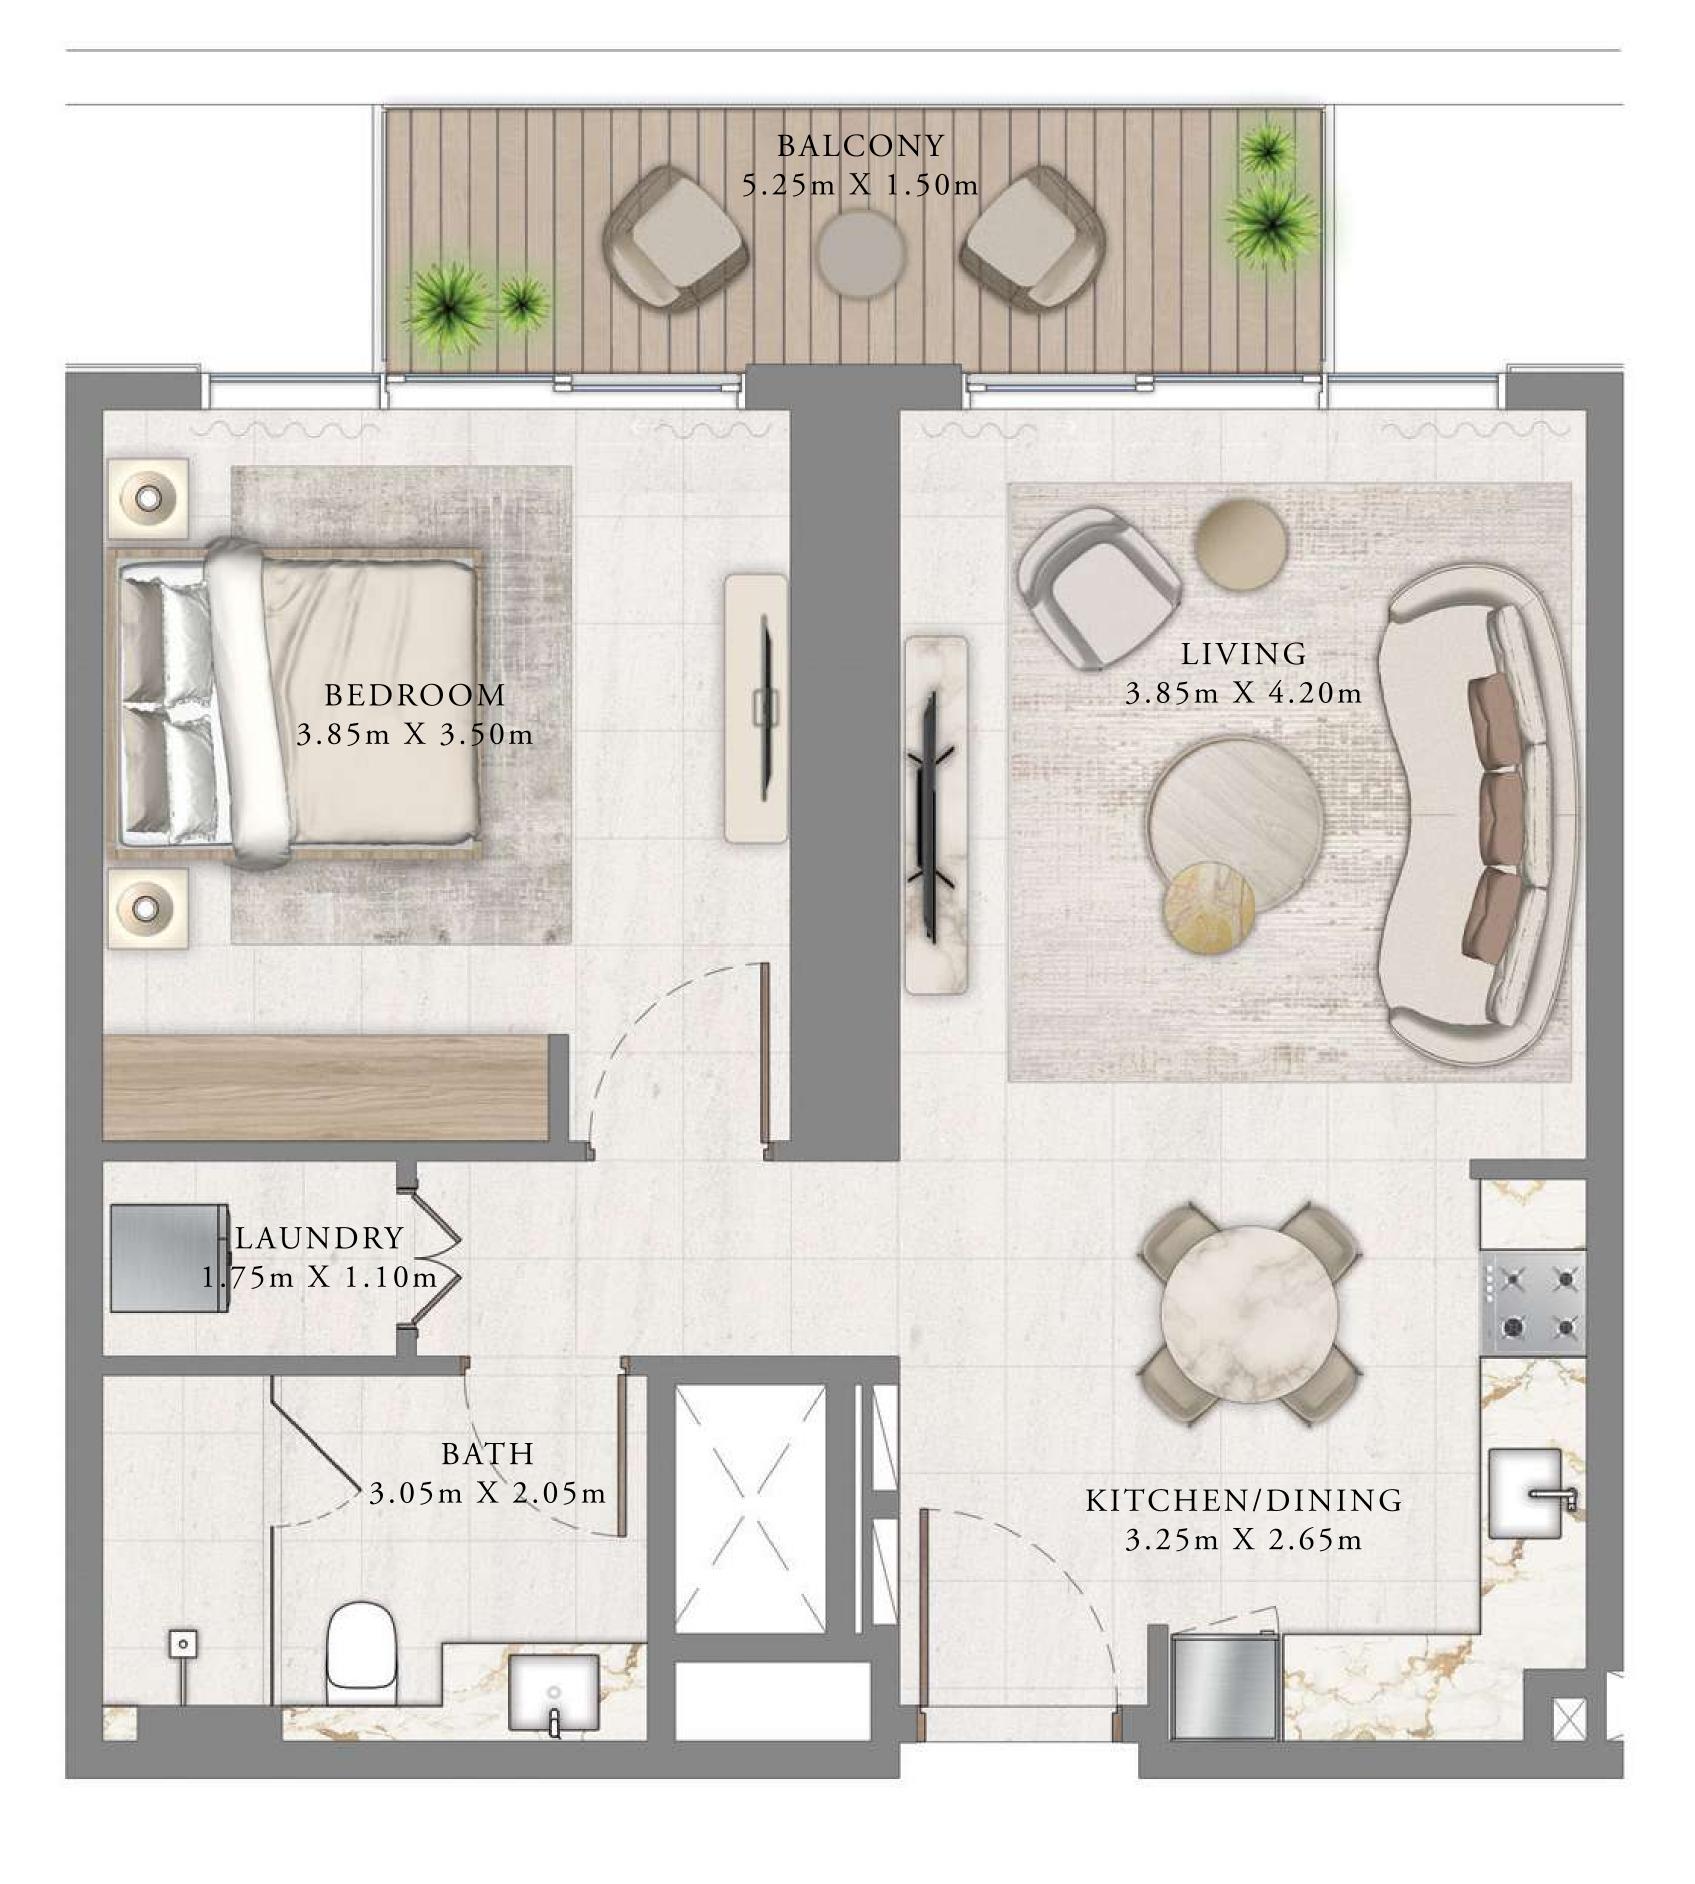

### BEDROOM

LEVEL 19

UNIT 01

| SUITE AREA   | 675.44 SQ.FT. | 62 |
|--------------|---------------|----|
| BALCONY AREA | 88.16 SQ.FT.  | 8  |
| TOTAL AREA   | 763.60 SQ.FT. | 7( |

KEY PLAN LEVEL

19

Disclaimer : All dimensions are in imperial and metric, and measured from finish to finish excluding construction tolerances. 2. All materials, dimensions, and drawings are approximate only. 3. Information is subject to change without notice, at developer's absolute discretion. 4. Actual area may vary from the stated area. 5. Drawings not to scale. 6. All images used are for illustrative purposes only and do not represent the actual size, features, specifications, fittings, and furnishings. 7. The developer reserves the right to make revisions / alterations, at it's absolute discretion, without any liability whatsoever.

62.75 SQ.M.

8.19 SQ.M.

70.94 SQ.M.

KEY SECTION

 $\Delta$ 

EMAAR BEACHFRONT

TOWER 2