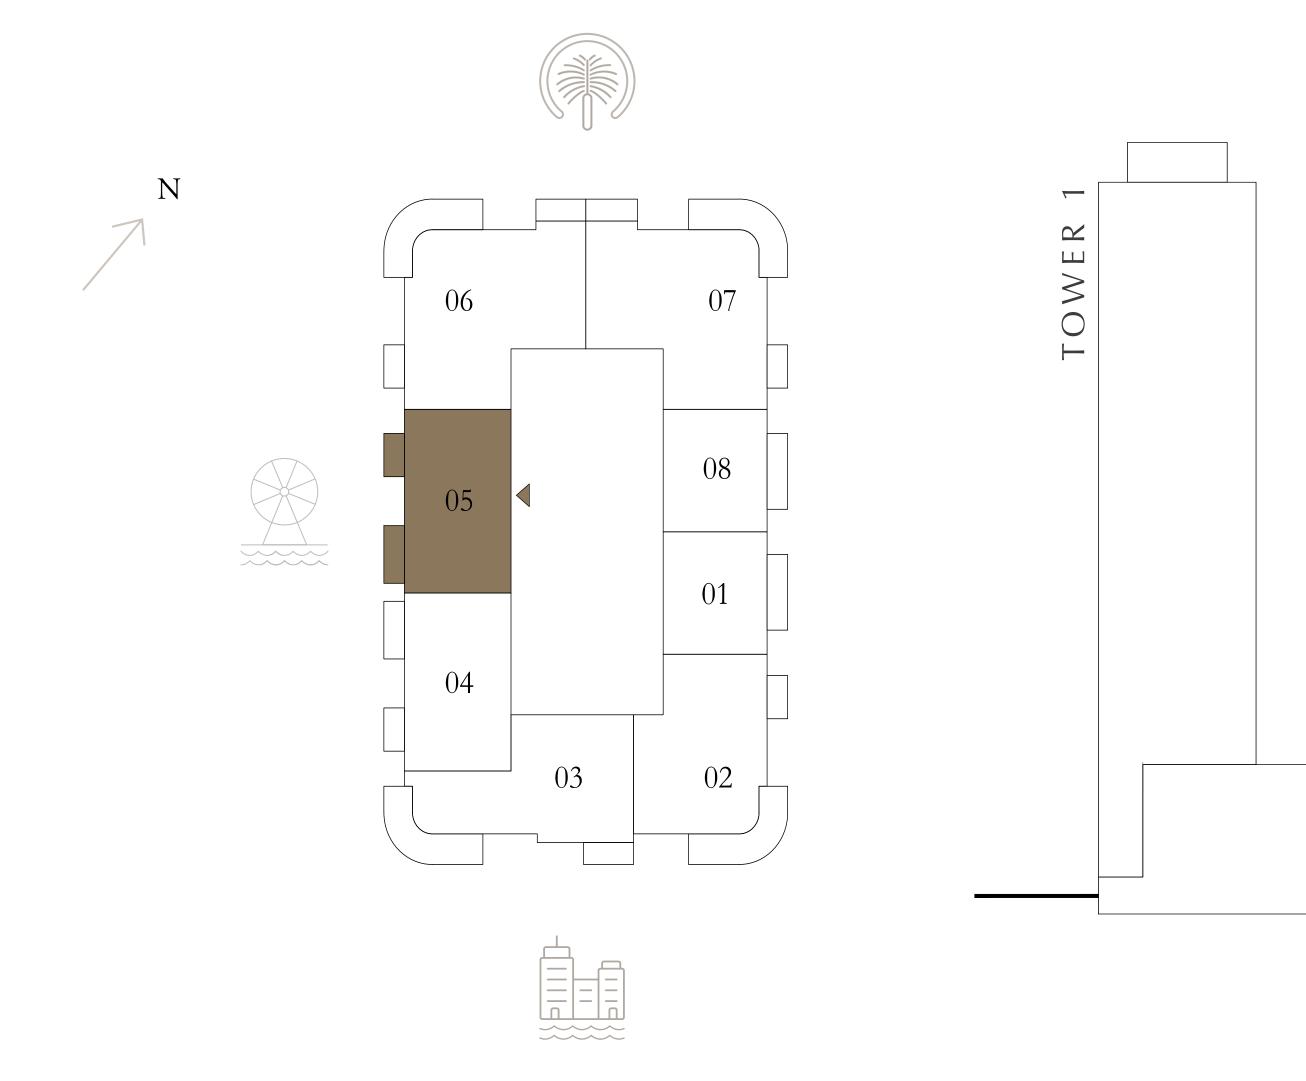

### BEDROOM

LEVEL 2

UNIT 05

| SUITE AREA   | 642.50 SQ.FT. | 5  |
|--------------|---------------|----|
| BALCONY AREA | 88.16 SQ.FT.  | 8  |
| TOTAL AREA   | 730.66 SQ.FT. | 62 |

KEY PLAN LEVEL

Disclaimer : All dimensions are in imperial and metric, and measured from finish to finish excluding construction tolerances. 2. All materials, dimensions, and drawings are approximate only. 3. Information is subject to change without notice, at developer's absolute discretion. 4. Actual area may vary from the stated area. 5. Drawings not to scale. 6. All images used are for illustrative purposes only and do not represent the actual size, features, specifications, fittings, and furnishings. 7. The developer reserves the right to make revisions / alterations, at it's absolute discretion, without any liability whatsoever.

59.69 SQ.M.

8.19 SQ.M.

67.88 SQ.M.

EMAAR BEACHFRONT

TOWER 2