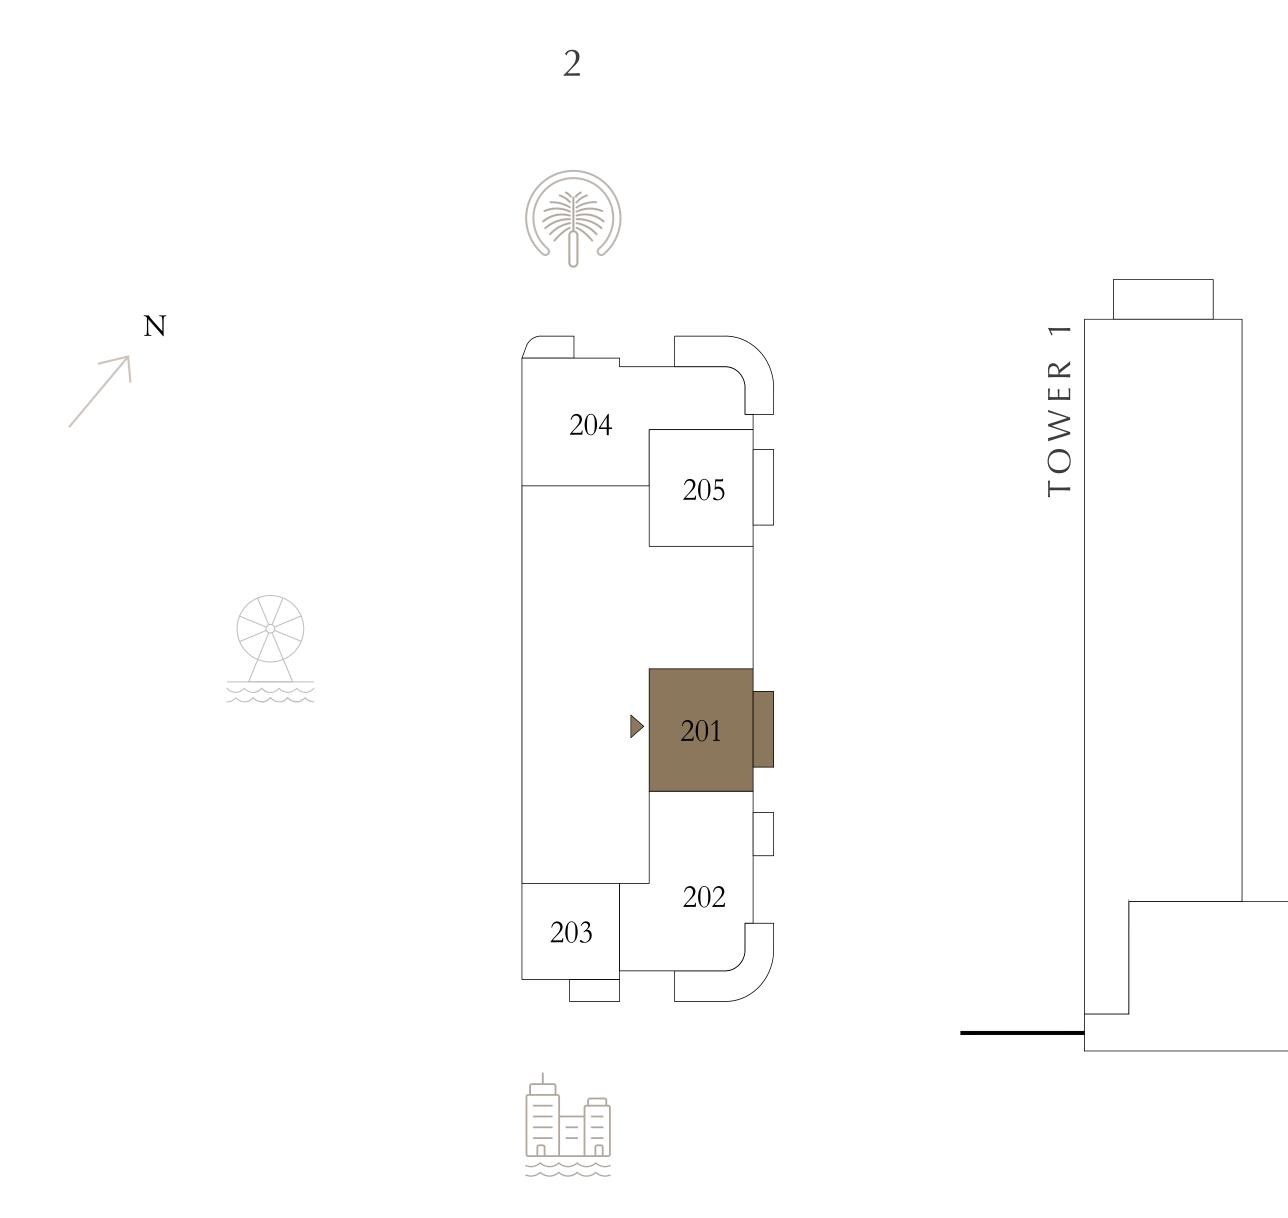

#### BEDROOM

LEVEL 2

UNIT 01

| SUITE AREA   | 675.44 SQ.FT. | 62 |
|--------------|---------------|----|
| BALCONY AREA | 88.16 SQ.FT.  | 8  |
| TOTAL AREA   | 763.60 SQ.FT. | 7( |

KEY PLAN LEVEL

Disclaimer : All dimensions are in imperial and metric, and measured from finish to finish excluding construction tolerances. 2. All materials, dimensions, and drawings are approximate only. 3. Information is subject to change without notice, at developer's absolute discretion. 4. Actual area may vary from the stated area. 5. Drawings not to scale. 6. All images used are for illustrative purposes only and do not represent the actual size, features, specifications, fittings, and furnishings. 7. The developer reserves the right to make revisions / alterations, at it's absolute discretion, without any liability whatsoever.

62.75 SQ.M.

8.19 SQ.M.

70.94 SQ.M.

KEY SECTION

 $\Delta$ 

EMAAR BEACHFRONT

TOWER 2