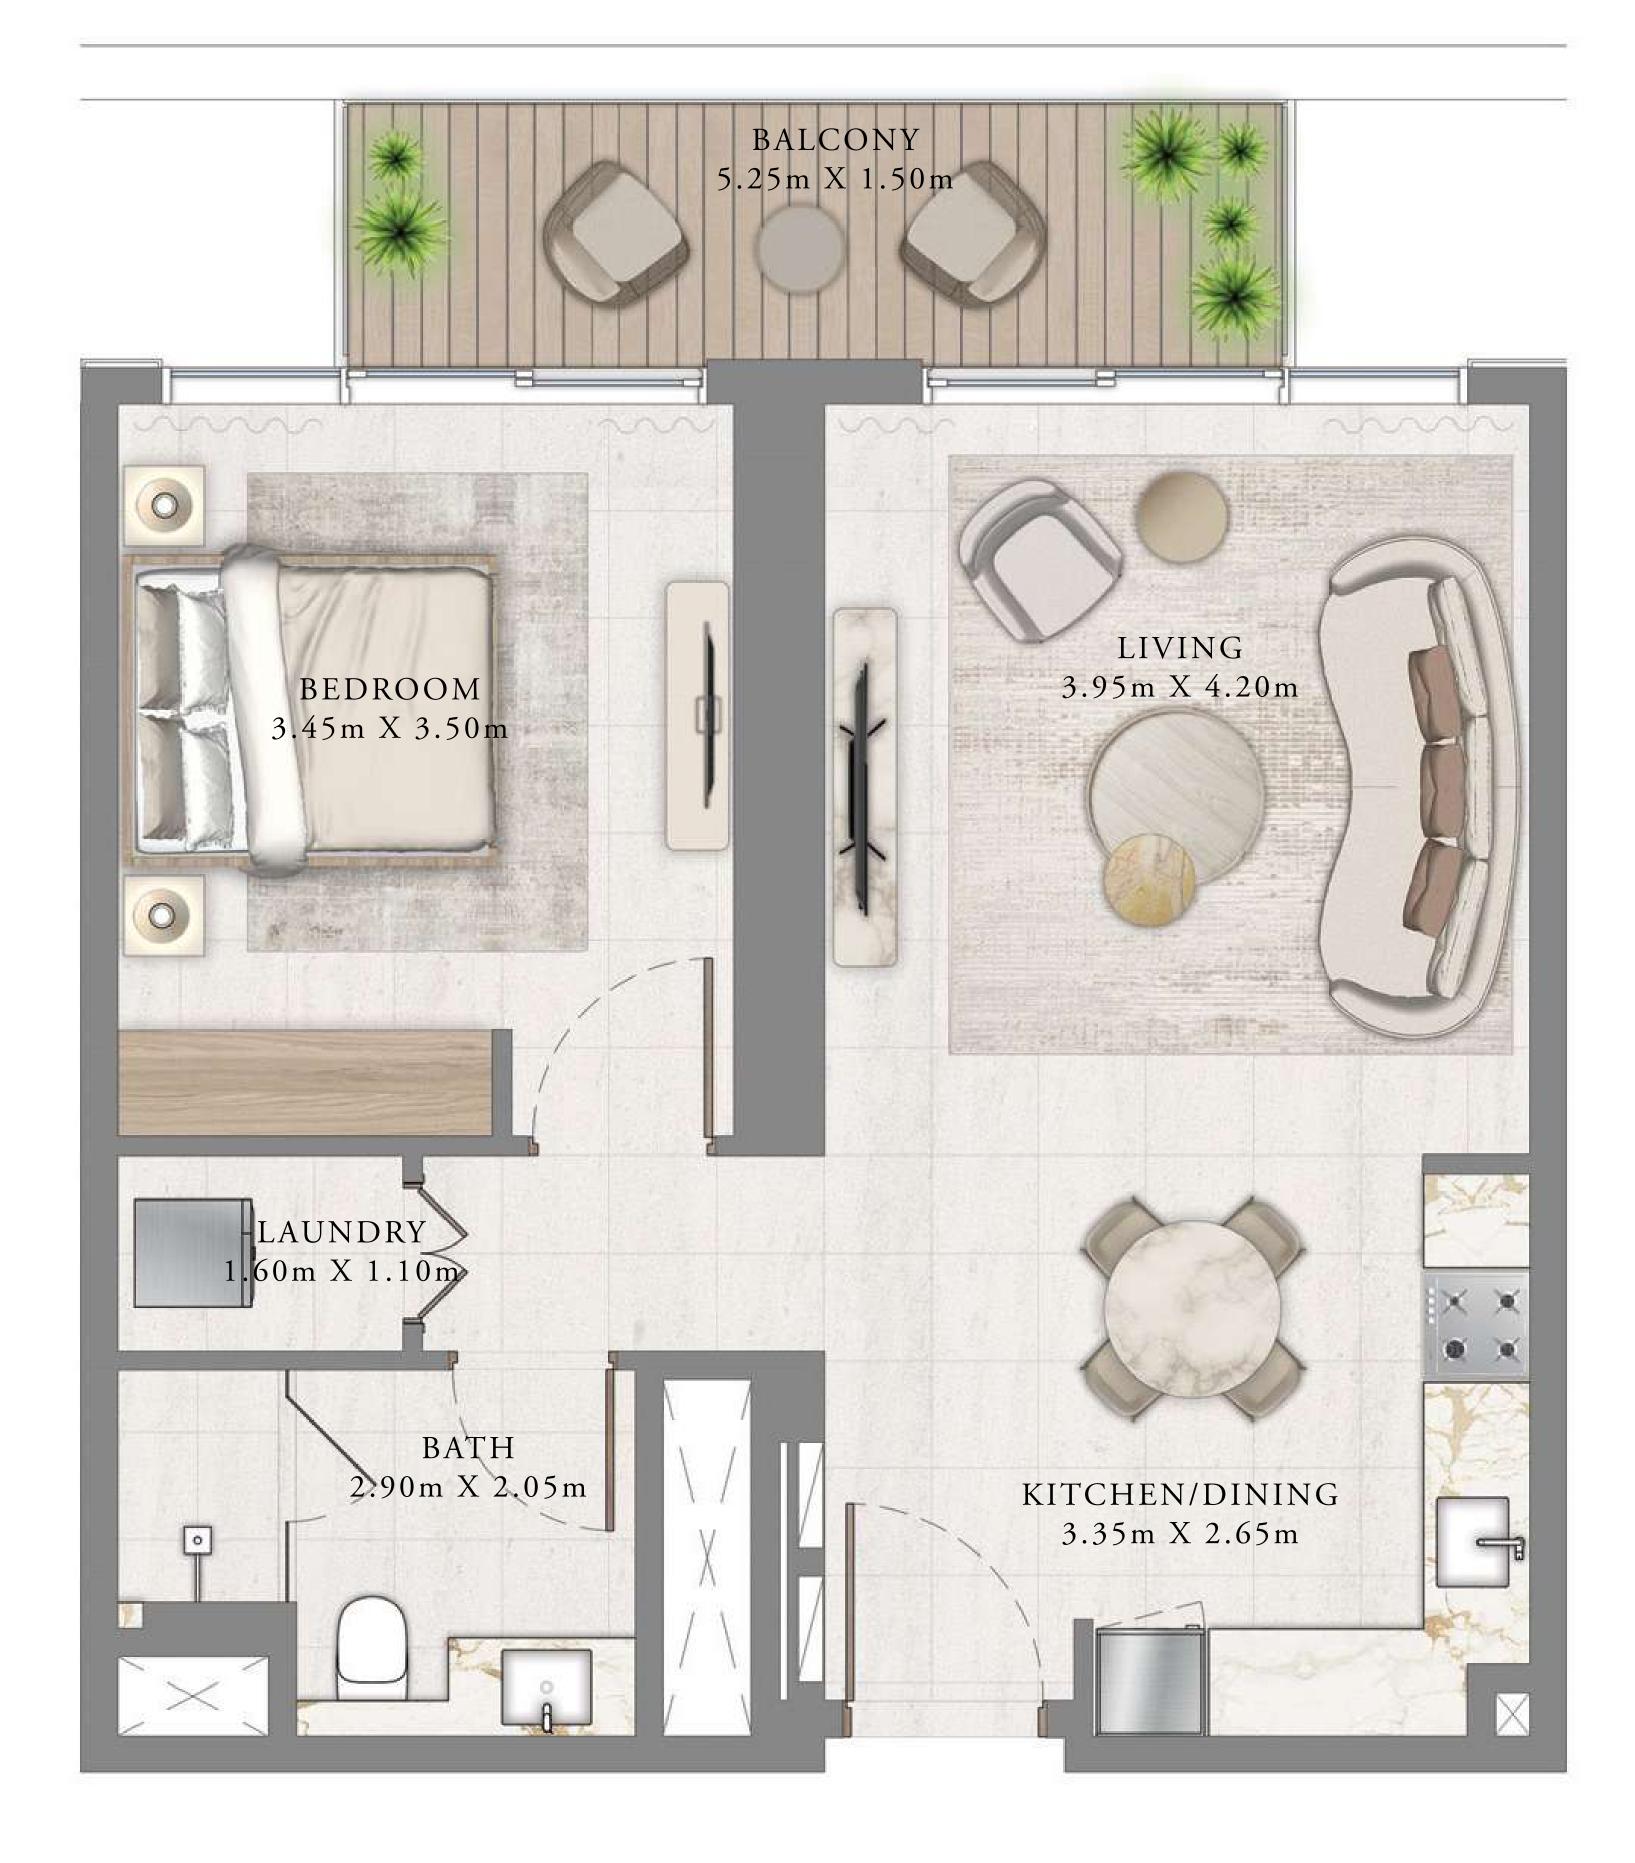

### BEDROOM

LEVEL 10-18 UNIT 01 & 06

| SUITE AREA   | 675.44 SQ.FT. | 6 |
|--------------|---------------|---|
| BALCONY AREA | 88.16 SQ.FT.  | 6 |
| TOTAL AREA   | 763.60 SQ.FT. | 7 |

KEY PLAN LEVEL

10-18

Disclaimer : All dimensions are in imperial and metric, and measured from finish to finish excluding construction tolerances. 2. All materials, dimensions, and drawings are approximate only. 3. Information is subject to change without notice, at developer's absolute discretion. 4. Actual area may vary from the stated area. 5. Drawings not to scale. 6. All images used are for illustrative purposes only and do not represent the actual size, features, specifications, fittings, and furnishings. 7. The developer reserves the right to make revisions / alterations, at it's absolute discretion, without any liability whatsoever.

62.75 SQ.M.

8.19 SQ.M.

70.94 SQ.M.

EMAAR BEACHFRONT

TOWER 2