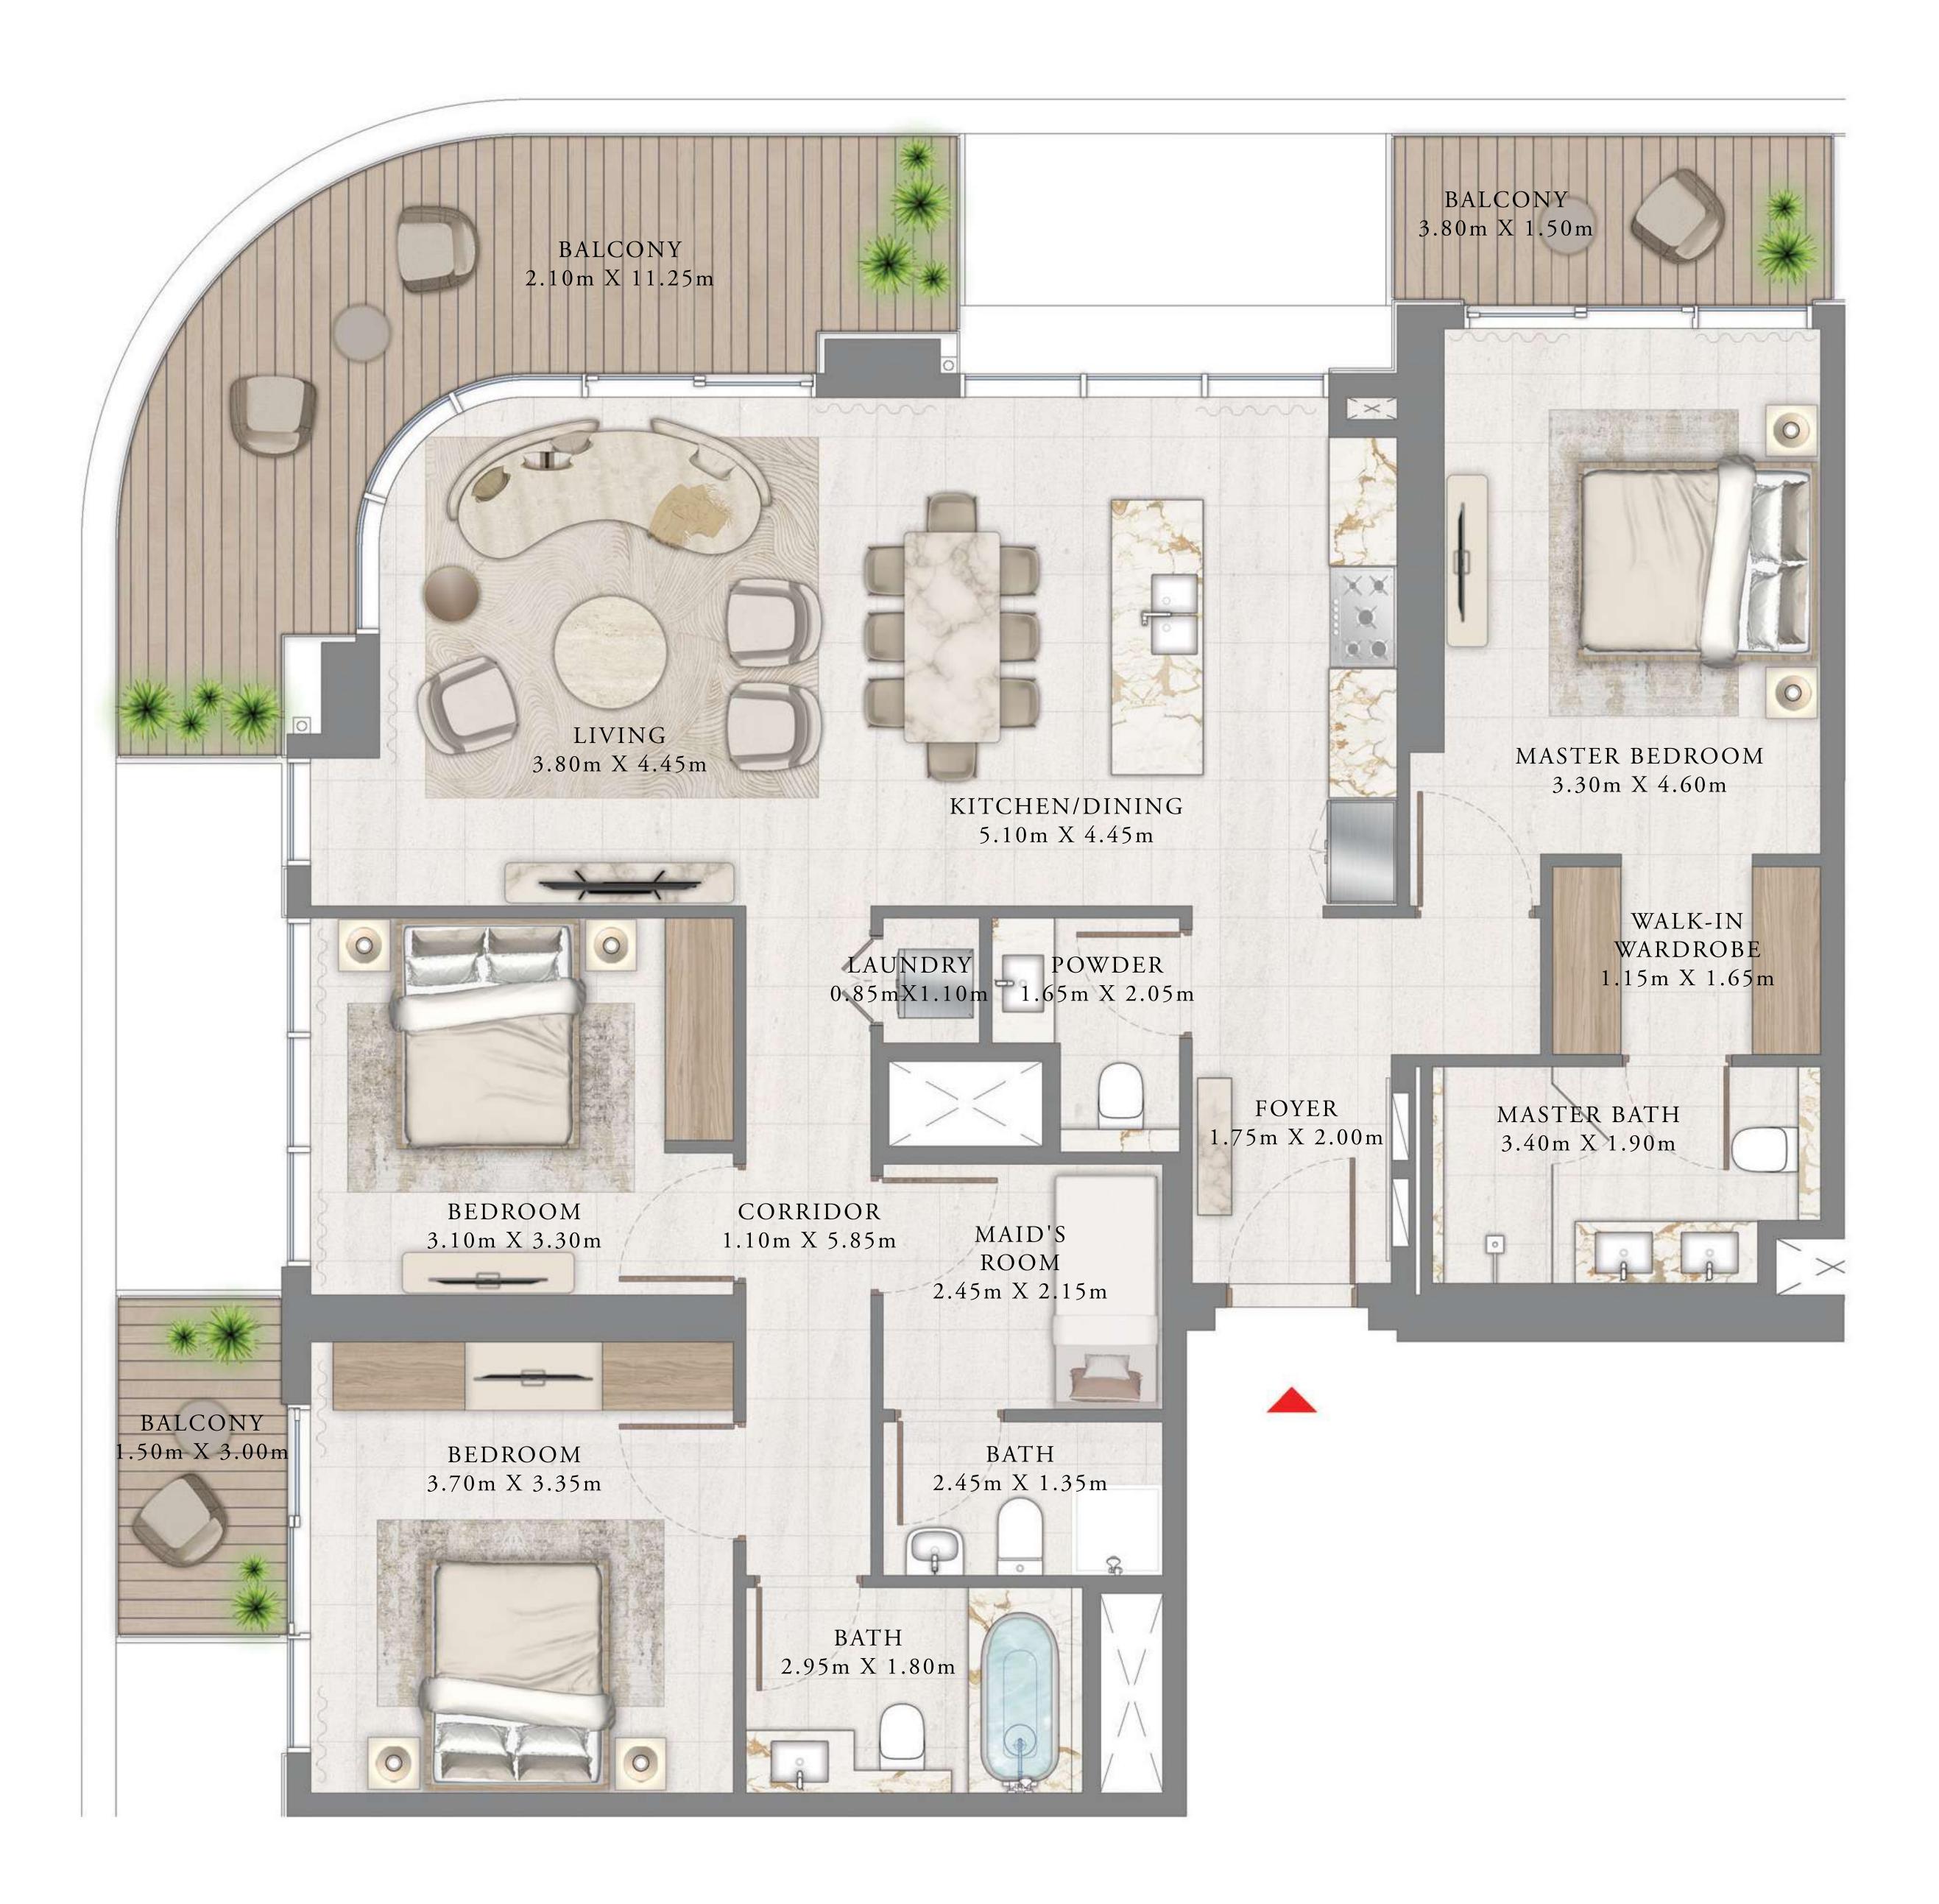

### BEDROOM

LEVEL 10-18 UNIT 01 & 06

| SUITE AREA   | 675.44 SQ.FT. | 6 |
|--------------|---------------|---|
| BALCONY AREA | 88.16 SQ.FT.  | 6 |
| TOTAL AREA   | 763.60 SQ.FT. | 7 |

KEY PLAN LEVEL

10-18

### BEDROOM

LEVEL 10-18 UNIT 10

| SUITE AREA   | 672.96 SQ.FT. | 6 |
|--------------|---------------|---|
| BALCONY AREA | 88.16 SQ.FT.  | 8 |
| TOTAL AREA   | 761.12 SQ.FT. | 7 |

KEY PLAN LEVEL

10-18

Disclaimer : All dimensions are in imperial and metric, and measured from finish to finish excluding construction tolerances. 2. All materials, dimensions, and drawings are approximate only. 3. Information is subject to change without notice, at developer's absolute discretion. 4. Actual area may vary from the stated area. 5. Drawings not to scale. 6. All images used are for illustrative purposes only and do not represent the actual size, features, specifications, fittings, and furnishings. 7. The developer reserves the right to make revisions / alterations, at it's absolute discretion, without any liability whatsoever.