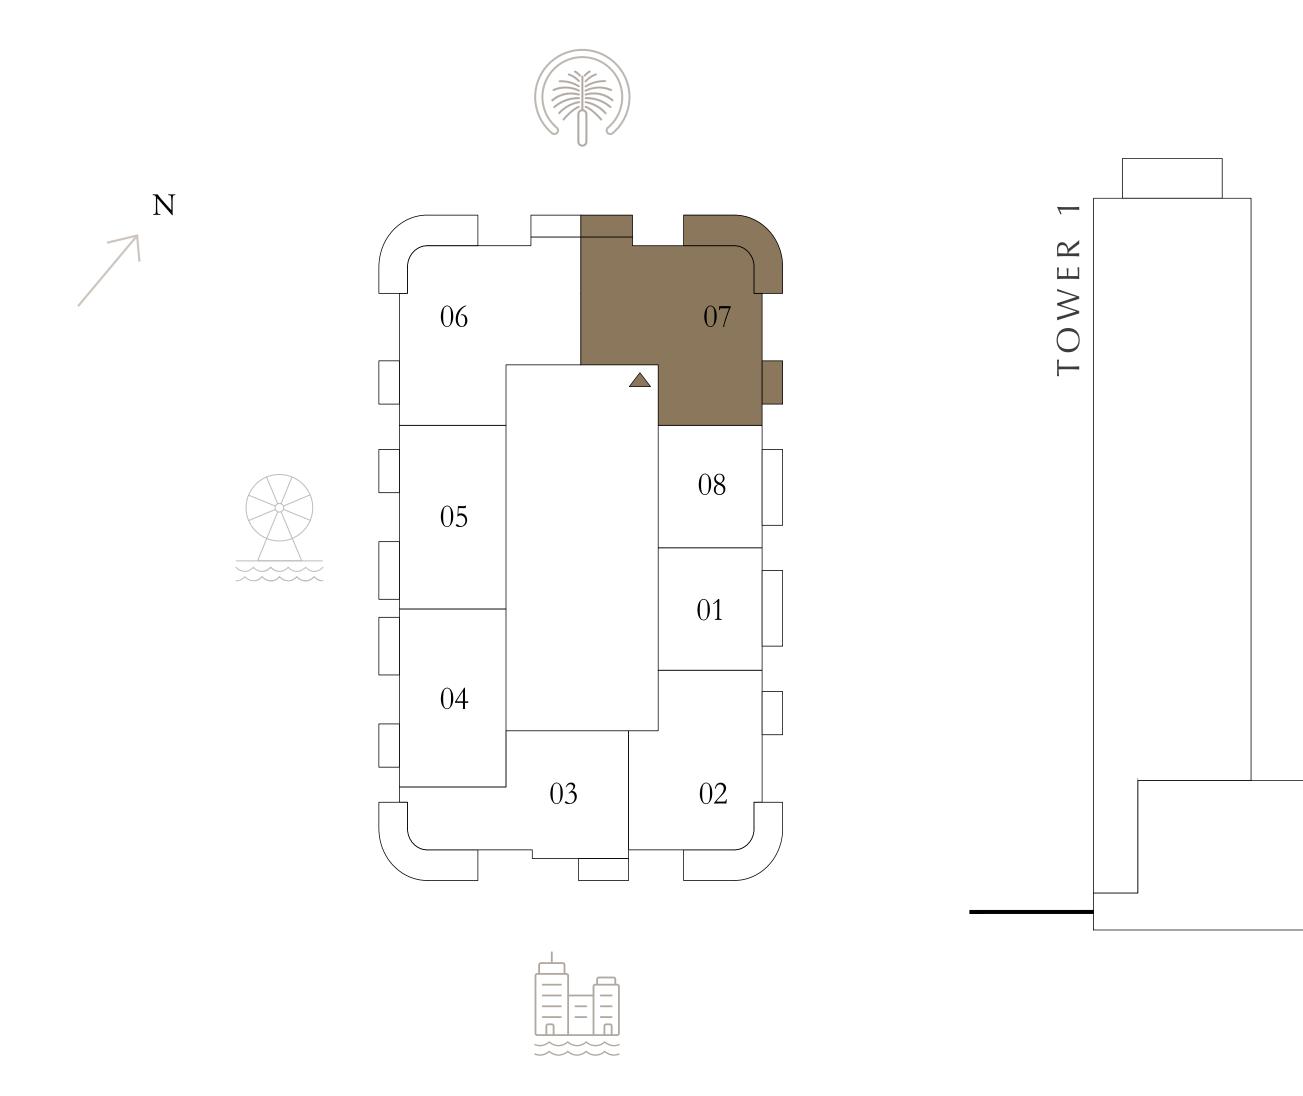

#### BEDROOM

LEVEL 21-40 UNIT 08

| SUITE AREA   | 672.96 SQ.FT. | 6 |
|--------------|---------------|---|
| BALCONY AREA | 88.16 SQ.FT.  | 8 |
| TOTAL AREA   | 761.12 SQ.FT. | 7 |

KEY PLAN LEVEL

21-40

Disclaimer : All dimensions are in imperial and metric, and measured from finish to finish excluding construction tolerances. 2. All materials, dimensions, and drawings are approximate only. 3. Information is subject to change without notice, at developer's absolute discretion. 4. Actual area may vary from the stated area. 5. Drawings not to scale. 6. All images used are for illustrative purposes only and do not represent the actual size, features, specifications, fittings, and furnishings. 7. The developer reserves the right to make revisions / alterations, at it's absolute discretion, without any liability whatsoever.

62.52 SQ.M.

8.19 SQ.M.

70.71 SQ.M.

EMAAR BEACHFRONT

TOWER 2