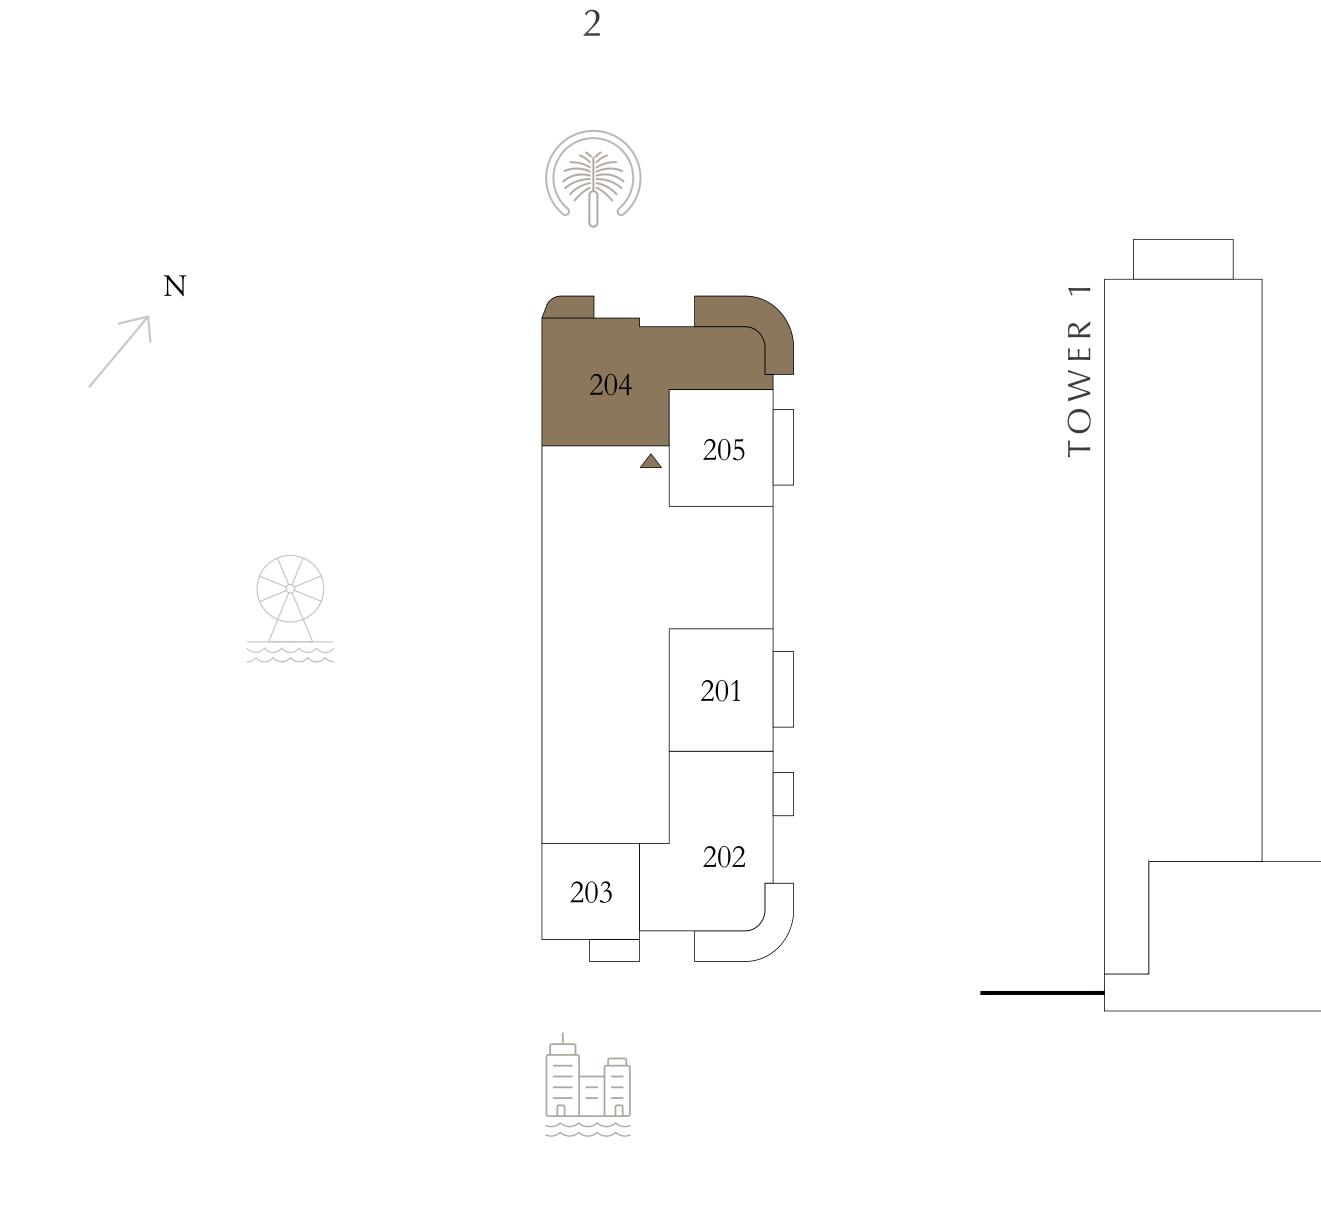

n tolerances. 2. All materials, dimensions, and drawings are approximate only. 3. Information is subject to change without notice, at developer's absolute discretion. 4. Actual area may vary from the stated area. 5. Drawings not to scale. 6. All images used are for illustrative purposes only and do not represent the actual size, features, specifications, fittings, and furnishings. 7. The developer reserves the right to make revisions / alterations, at it's absolute discretion, without any liability whatsoever.

103.13 SQ.M.

24.96 SQ.M.

128.09 SQ.M.





#### EMAAR BEACHFRONT

TOWER 2

### 2 BEDROOM

LEVEL 2

UNIT 04

| SUITE AREA   | 1185.75 SQ.FT. | 11 |
|--------------|----------------|----|
| BALCONY AREA | 277.49 SQ.FT.  | 2  |
| TOTAL AREA   | 1463.24 SQ.FT. | 13 |

KEY PLAN LEVEL



Disclaimer : All dimensions are in imperial and metric, and measured from finish to finish excluding construction tolerances. 2. All materials, dimensions, and drawings are approximate only. 3. Information is subject to change without notice, at developer's absolute discretion. 4. Actual area may vary from the stated area. 5. Drawings not to scale. 6. All images used are for illustrative purposes only and do not represent the actual size, features, specifications, fittings, and furnishings. 7. The developer reserves the right to make revisions / alterations, at it's absolute discretion, without any liability whatsoever.

110.16 SQ.M.

25.78 SQ.M.

135.94 SQ.M.





#### EMAAR BEACHFRONT

TOWER 2

### 2 BEDROOM

LEVEL 3-8

UNIT 04

|   | SUITE AREA   | 1185.75 SQ.FT. | 11 |
|---|---------