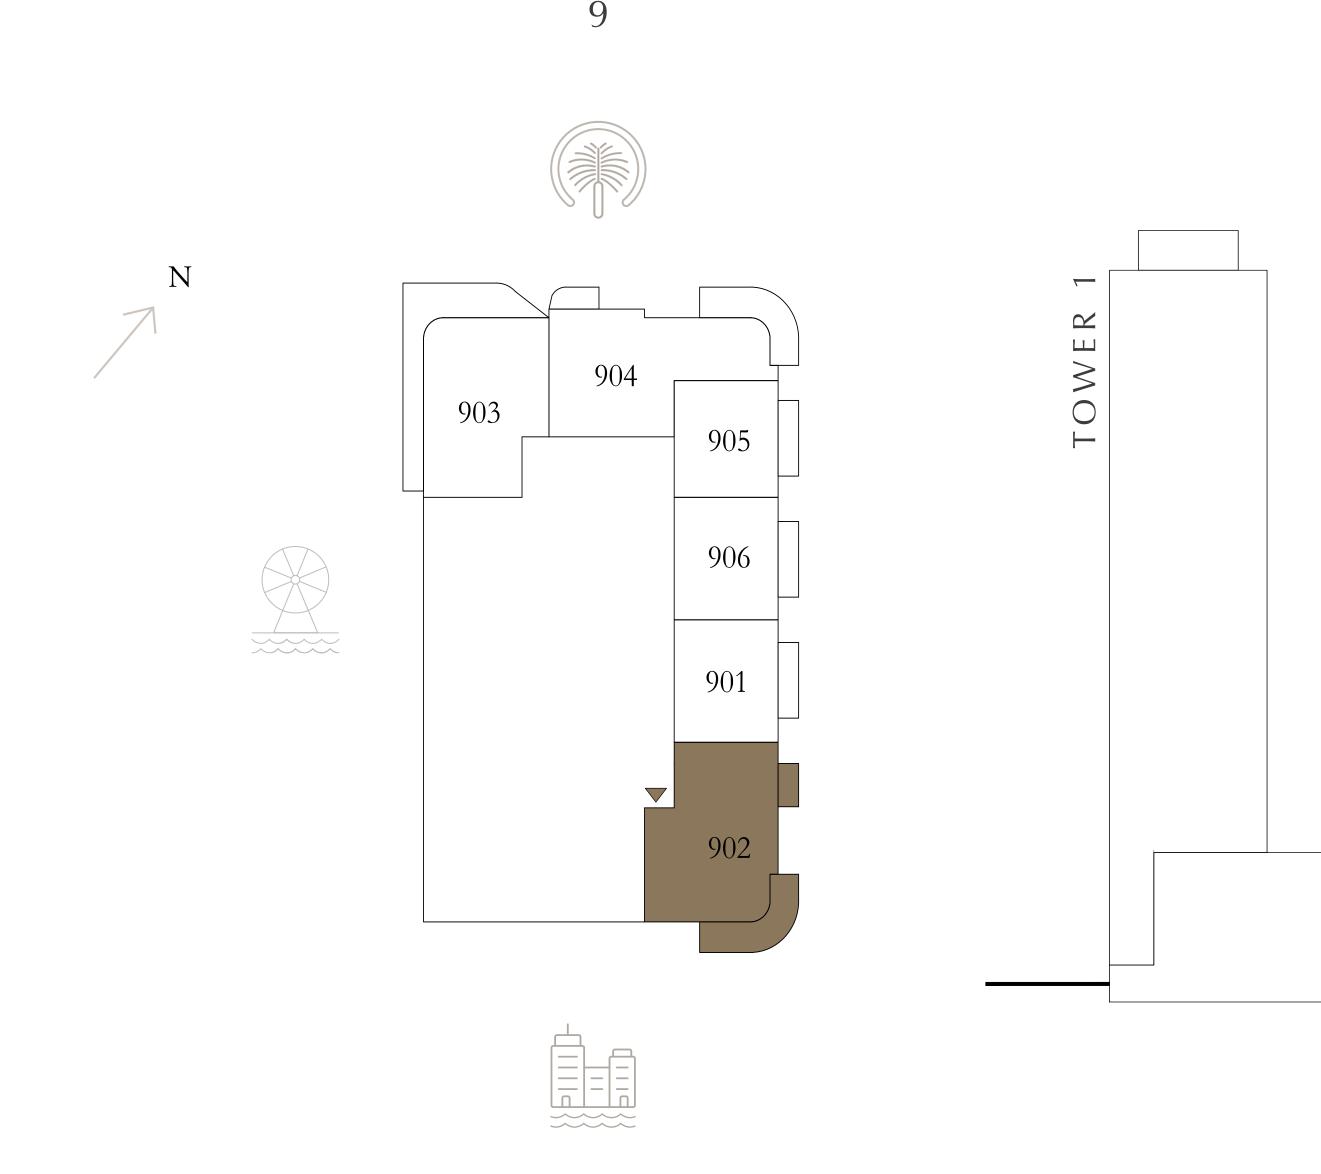

### 2 BEDROOM

LEVEL 9

UNIT 03

| SUITE AREA   | 1163.04 SQ.FT. | 10 |
|--------------|----------------|----|
| BALCONY AREA | 471.46 SQ.FT.  | 43 |
| TOTAL AREA   | 1634.50 SQ.FT. | 15 |

KEY PLAN LEVEL

Disclaimer : All dimensions are in imperial and metric, and measured from finish to finish excluding construction tolerances. 2. All materials, dimensions, and drawings are approximate only. 3. Information is subject to change without notice, at developer's absolute discretion. 4. Actual area may vary from the stated area. 5. Drawings not to scale. 6. All images used are for illustrative purposes only and do not represent the actual size, features, specifications, fittings, and furnishings. 7. The developer reserves the right to make revisions / alterations, at it's absolute discretion, without any liability whatsoever.