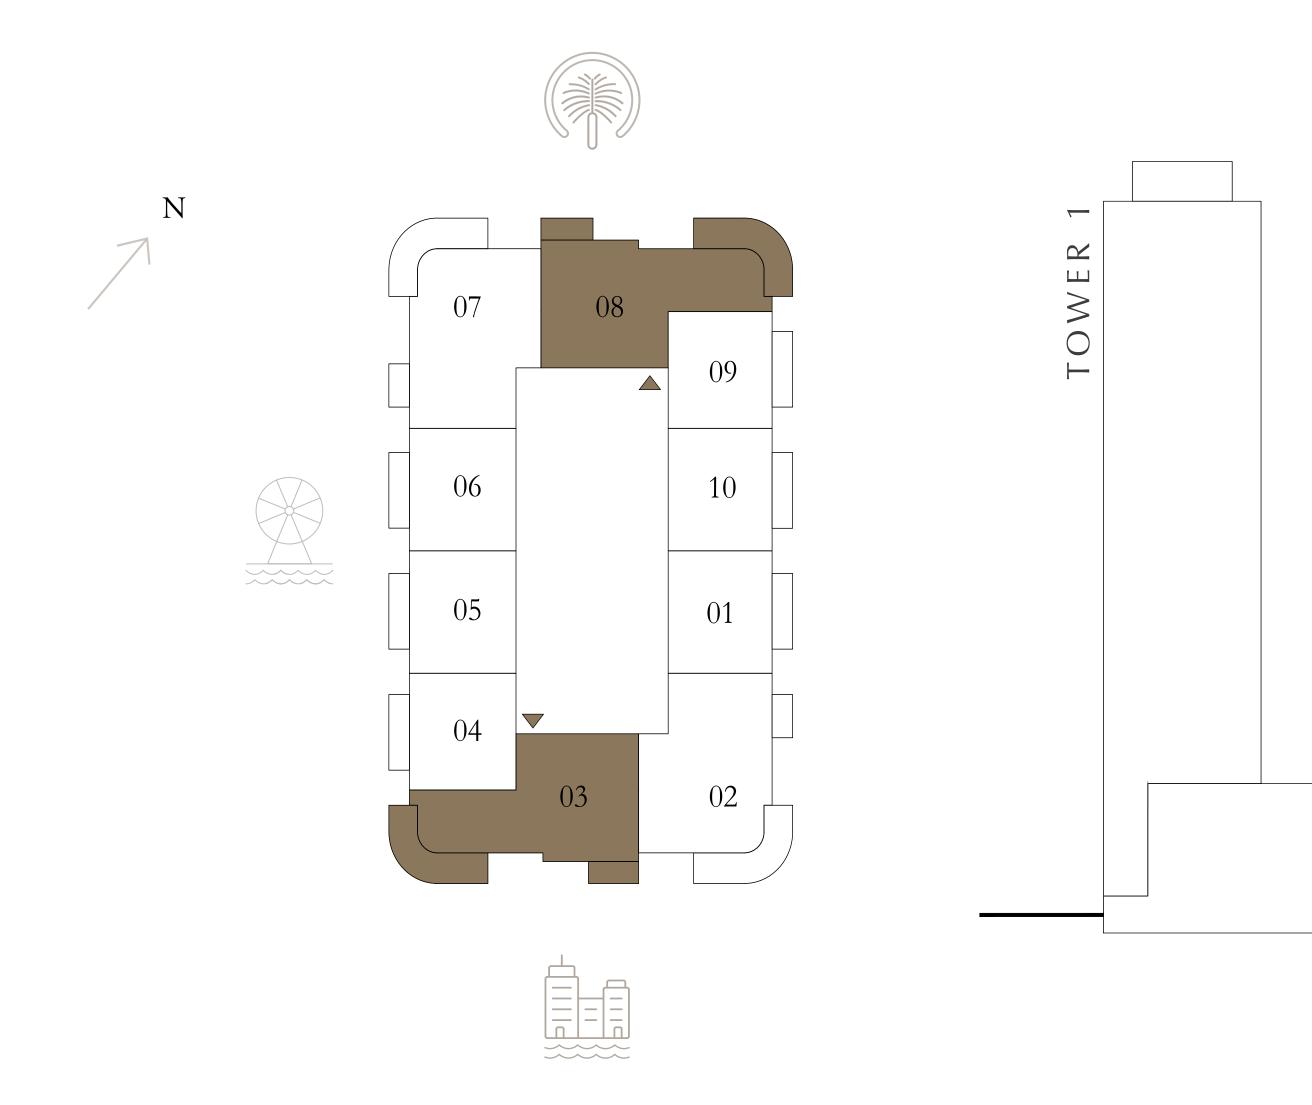

### BEDROOM

LEVEL 3-8

UNIT 01

| SUITE AREA   | 675.44 SQ.FT. | 62 |
|--------------|---------------|----|
| BALCONY AREA | 88.16 SQ.FT.  | 8  |
| TOTAL AREA   | 763.60 SQ.FT. | 7  |

KEY PLAN LEVEL

3 - 8

Disclaimer : All dimensions are in imperial and metric, and measured from finish to finish excluding construction tolerances. 2. All materials, dimensions, and drawings are approximate only. 3. Information is subject to change without notice, at developer's absolute discretion. 4. Actual area may vary from the stated area. 5. Drawings not to scale. 6. All images used are for illustrative purposes only and do not represent the actual size, features, specifications, fittings, and furnishings. 7. The developer reserves the right to make revisions / alterations, at it's absolute discretion, without any liability whatsoever.

62.75 SQ.M.

8.19 SQ.M.

70.94 SQ.M.