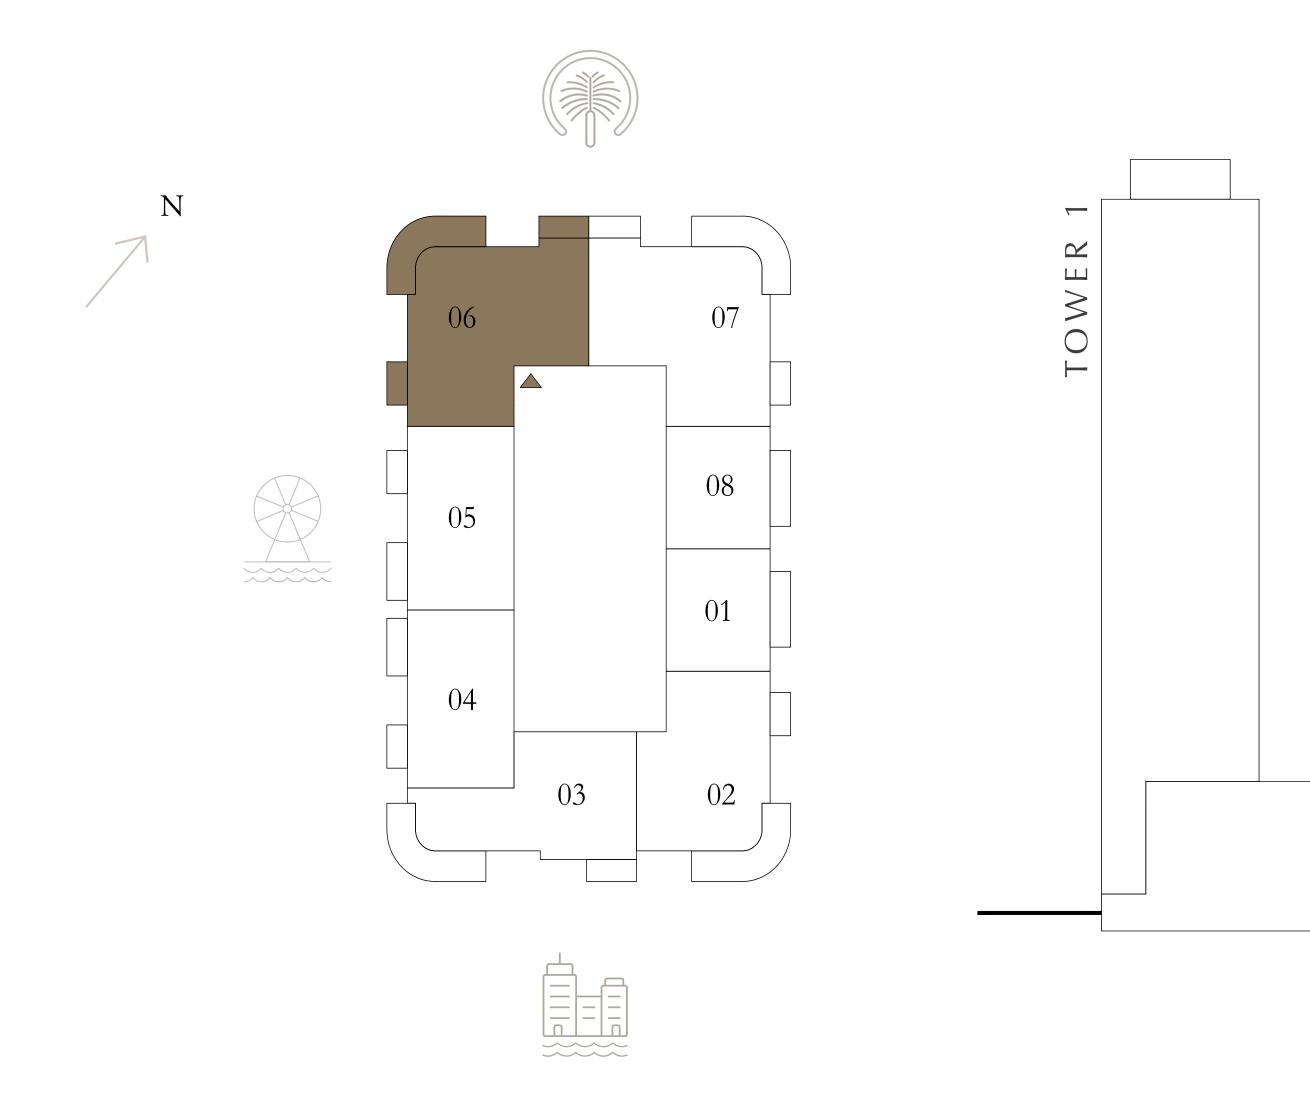

### BEDROOM

LEVEL 10-18 UNIT 01 & 06

| SUITE AREA   | 675.44 SQ.FT. | 6 |
|--------------|---------------|---|
| BALCONY AREA | 88.16 SQ.FT.  | 6 |
| TOTAL AREA   | 763.60 SQ.FT. | 7 |

KEY PLAN LEVEL

10-18

### BEDROOM

LEVEL 10-18 UNIT 10

| SUITE AREA   | 672.96 SQ.FT. | 6 |
|--------------|---------------|---|
| BALCONY AREA | 88.16 SQ.FT.  | 8 |
| TOTAL AREA   | 761.12 SQ.FT. | 7 |

KEY PLAN LEVEL

10-18

Disclaimer : All dimensions are in imperial and metric, and measured from finish to finish excluding construction tolerances. 2. All materials, dimensions, and drawings are approximate only. 3. Information is subject to change without notice, at developer's absolute discretion. 4. Actual area may vary from the stated area. 5. Drawings not to scale. 6. All images used are for illustrative purposes only and do not represent the actual size, features, specifications, fittings, and furnishings. 7. The developer reserves the right to make revisions / alterations, at it's absolute discretion, without any liability whatsoever.