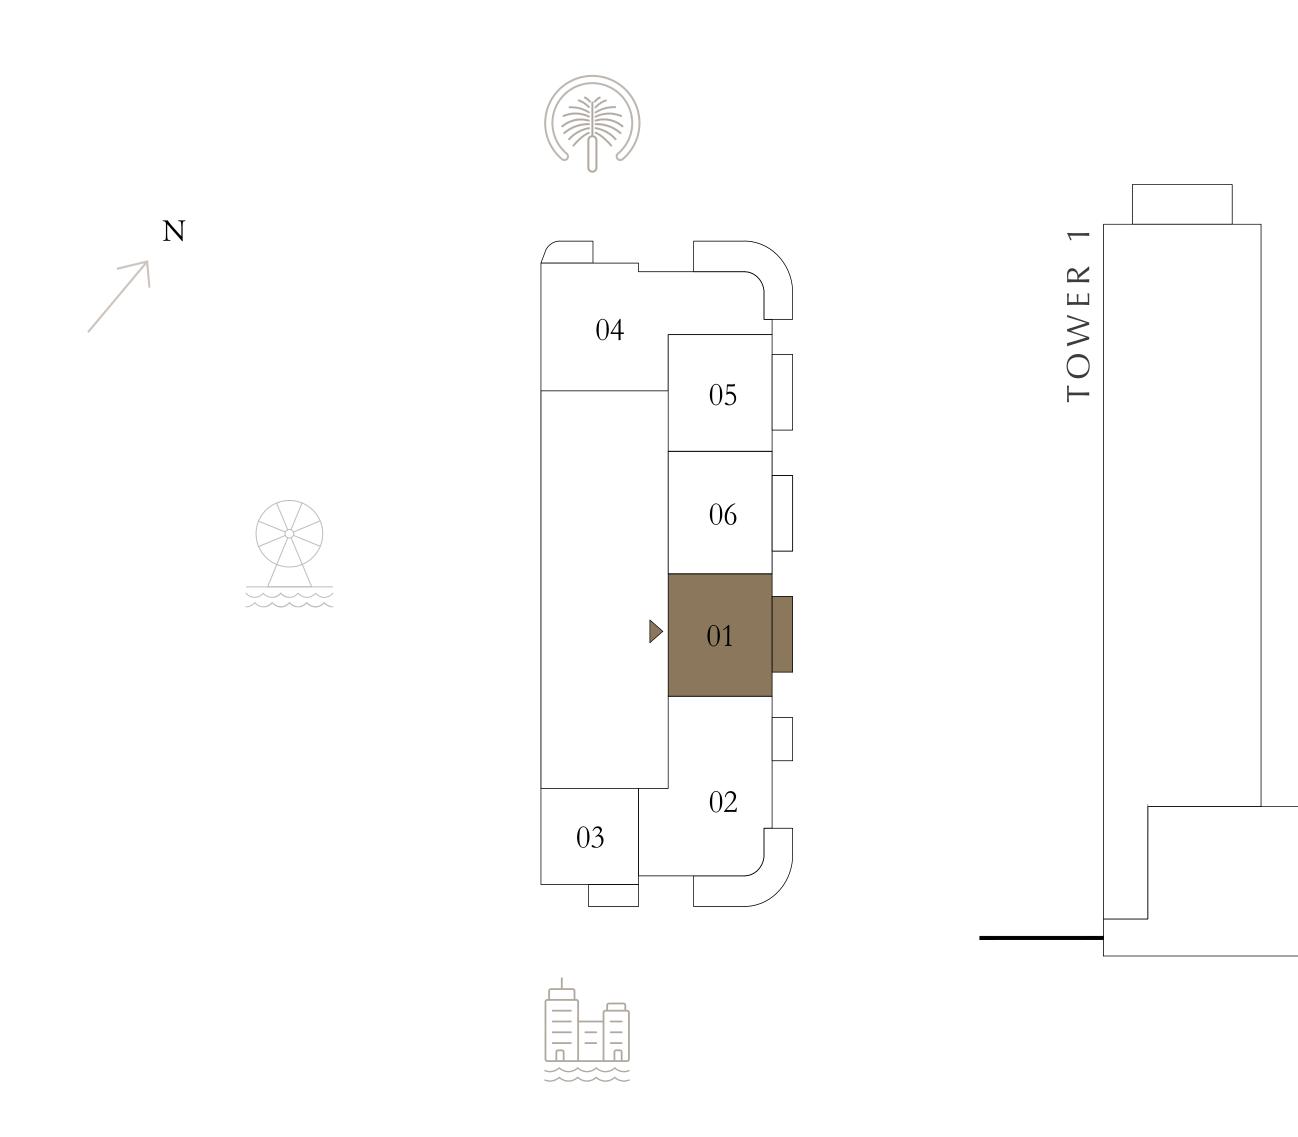

#### BEDROOM

LEVEL 2

UNIT 01

| SUITE AREA   | 675.44 SQ.FT. | 62 |
|--------------|---------------|----|
| BALCONY AREA | 88.16 SQ.FT.  | 8  |
| TOTAL AREA   | 763.60 SQ.FT. | 7( |

KEY PLAN LEVEL

Disclaimer : All dimensions are in imperial and metric, and measured from finish to finish excluding construction tolerances. 2. All materials, dimensions, and drawings are approximate only. 3. Information is subject to change without notice, at developer's absolute discretion. 4. Actual area may vary from the stated area. 5. Drawings not to scale. 6. All images used are for illustrative purposes only and do not represent the actual size, features, specifications, fittings, and furnishings. 7. The developer reserves the right to make revisions / alterations, at it's absolute discretion, without any liability whatsoever.

62.75 SQ.M.

8.19 SQ.M.

70.94 SQ.M.

KEY SECTION

 $\Delta$ 

EMAAR BEACHFRONT

TOWER 2