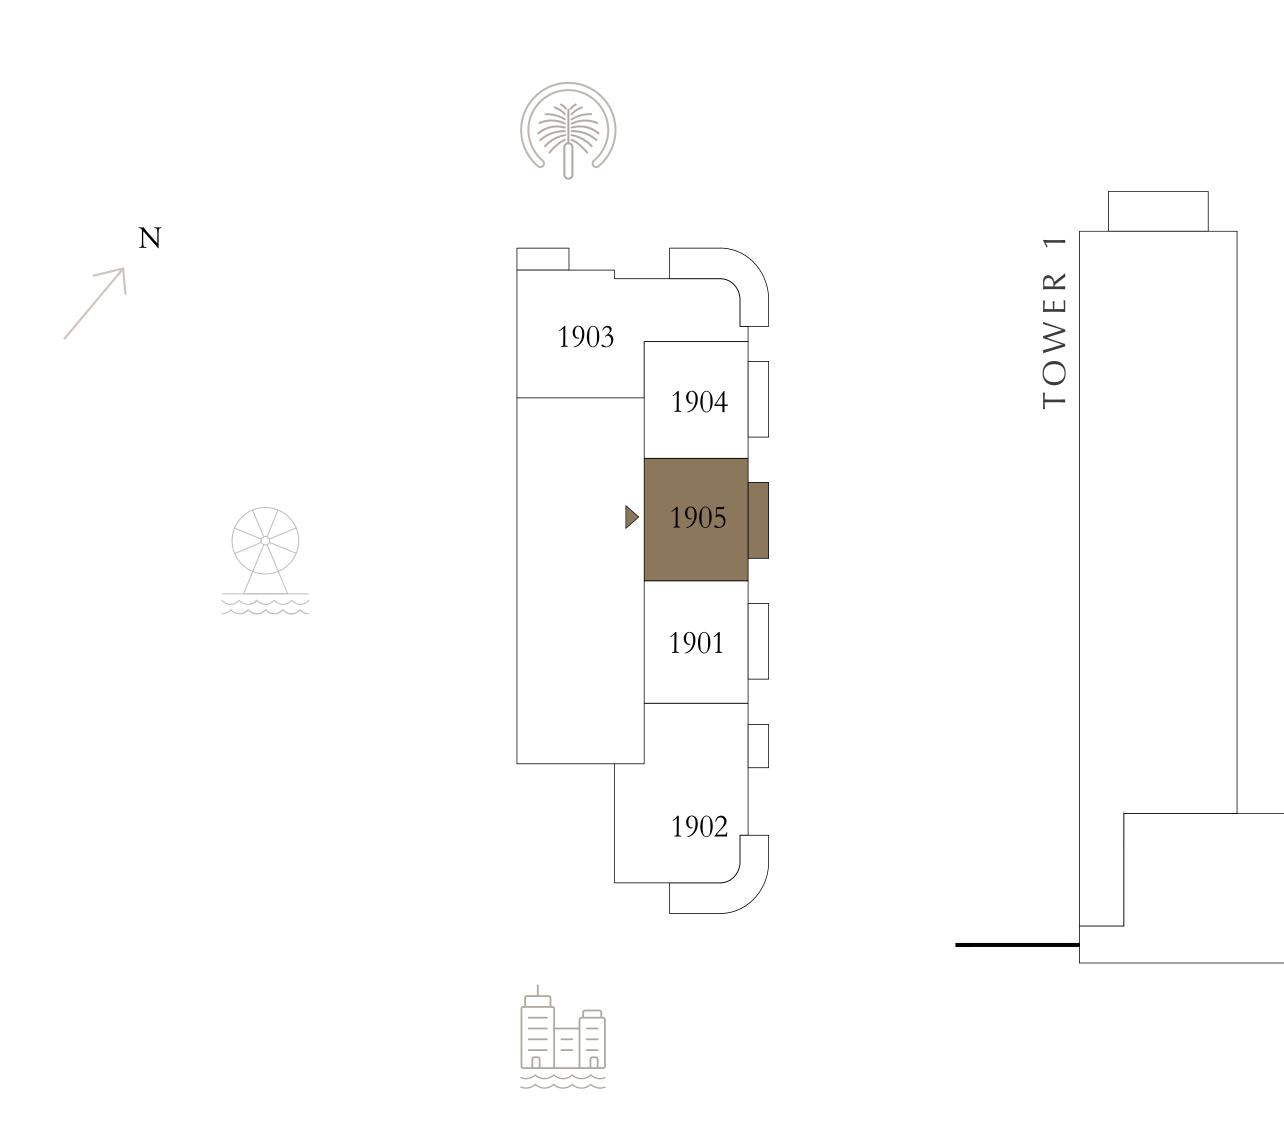

nstruction tolerances. 2. All materials, dimensions, and drawings are approximate only. 3. Information is subject to change without notice, at developer's absolute discretion. 4. Actual area may vary from the stated area. 5. Drawings not to scale. 6. All images used are for illustrative purposes only and do not represent the actual size, features, specifications, fittings, and furnishings. 7. The developer reserves the right to make revisions / alterations, at it's absolute discretion, without any liability whatsoever.

62.52 SQ.M.

8.19 SQ.M.

70.71 SQ.M.





EMAAR BEACHFRONT

TOWER 2

### BEDROOM

LEVEL 19

UNIT 05

| SUITE AREA   | 672.96 SQ.FT. | 62 |
|--------------|---------------|----|
| BALCONY AREA | 88.16 SQ.FT.  | 8  |
| TOTAL AREA   | 761.12 SQ.FT. | 7  |

KEY PLAN LEVEL

19



Disclaimer : All dimensions are in imperial and metric, and measured from finish to finish excluding construction tolerances. 2. All materials, dimensions, and drawings are approximate only. 3. Information is subject to change without notice, at developer's absolute discretion. 4. Actual area may vary from the stated area. 5. Drawings not to scale. 6. All images used are for illustrative purposes only and do not represent the actual size, features, specifications, fittings, and furnishings. 7. The developer reserves the right to make revisions / alterations, at it's absolute discretion, without any liability whatsoever.

62.52 SQ.M.

8.19 SQ.M.

70.71 SQ.M.





#### EMAAR BEACHFRONT

TOWER 2

#### BEDROOM

LEVEL 21-40 UNIT 08

| SUITE AREA   | 672.96 SQ.FT. | 6 |
|--------------|-------