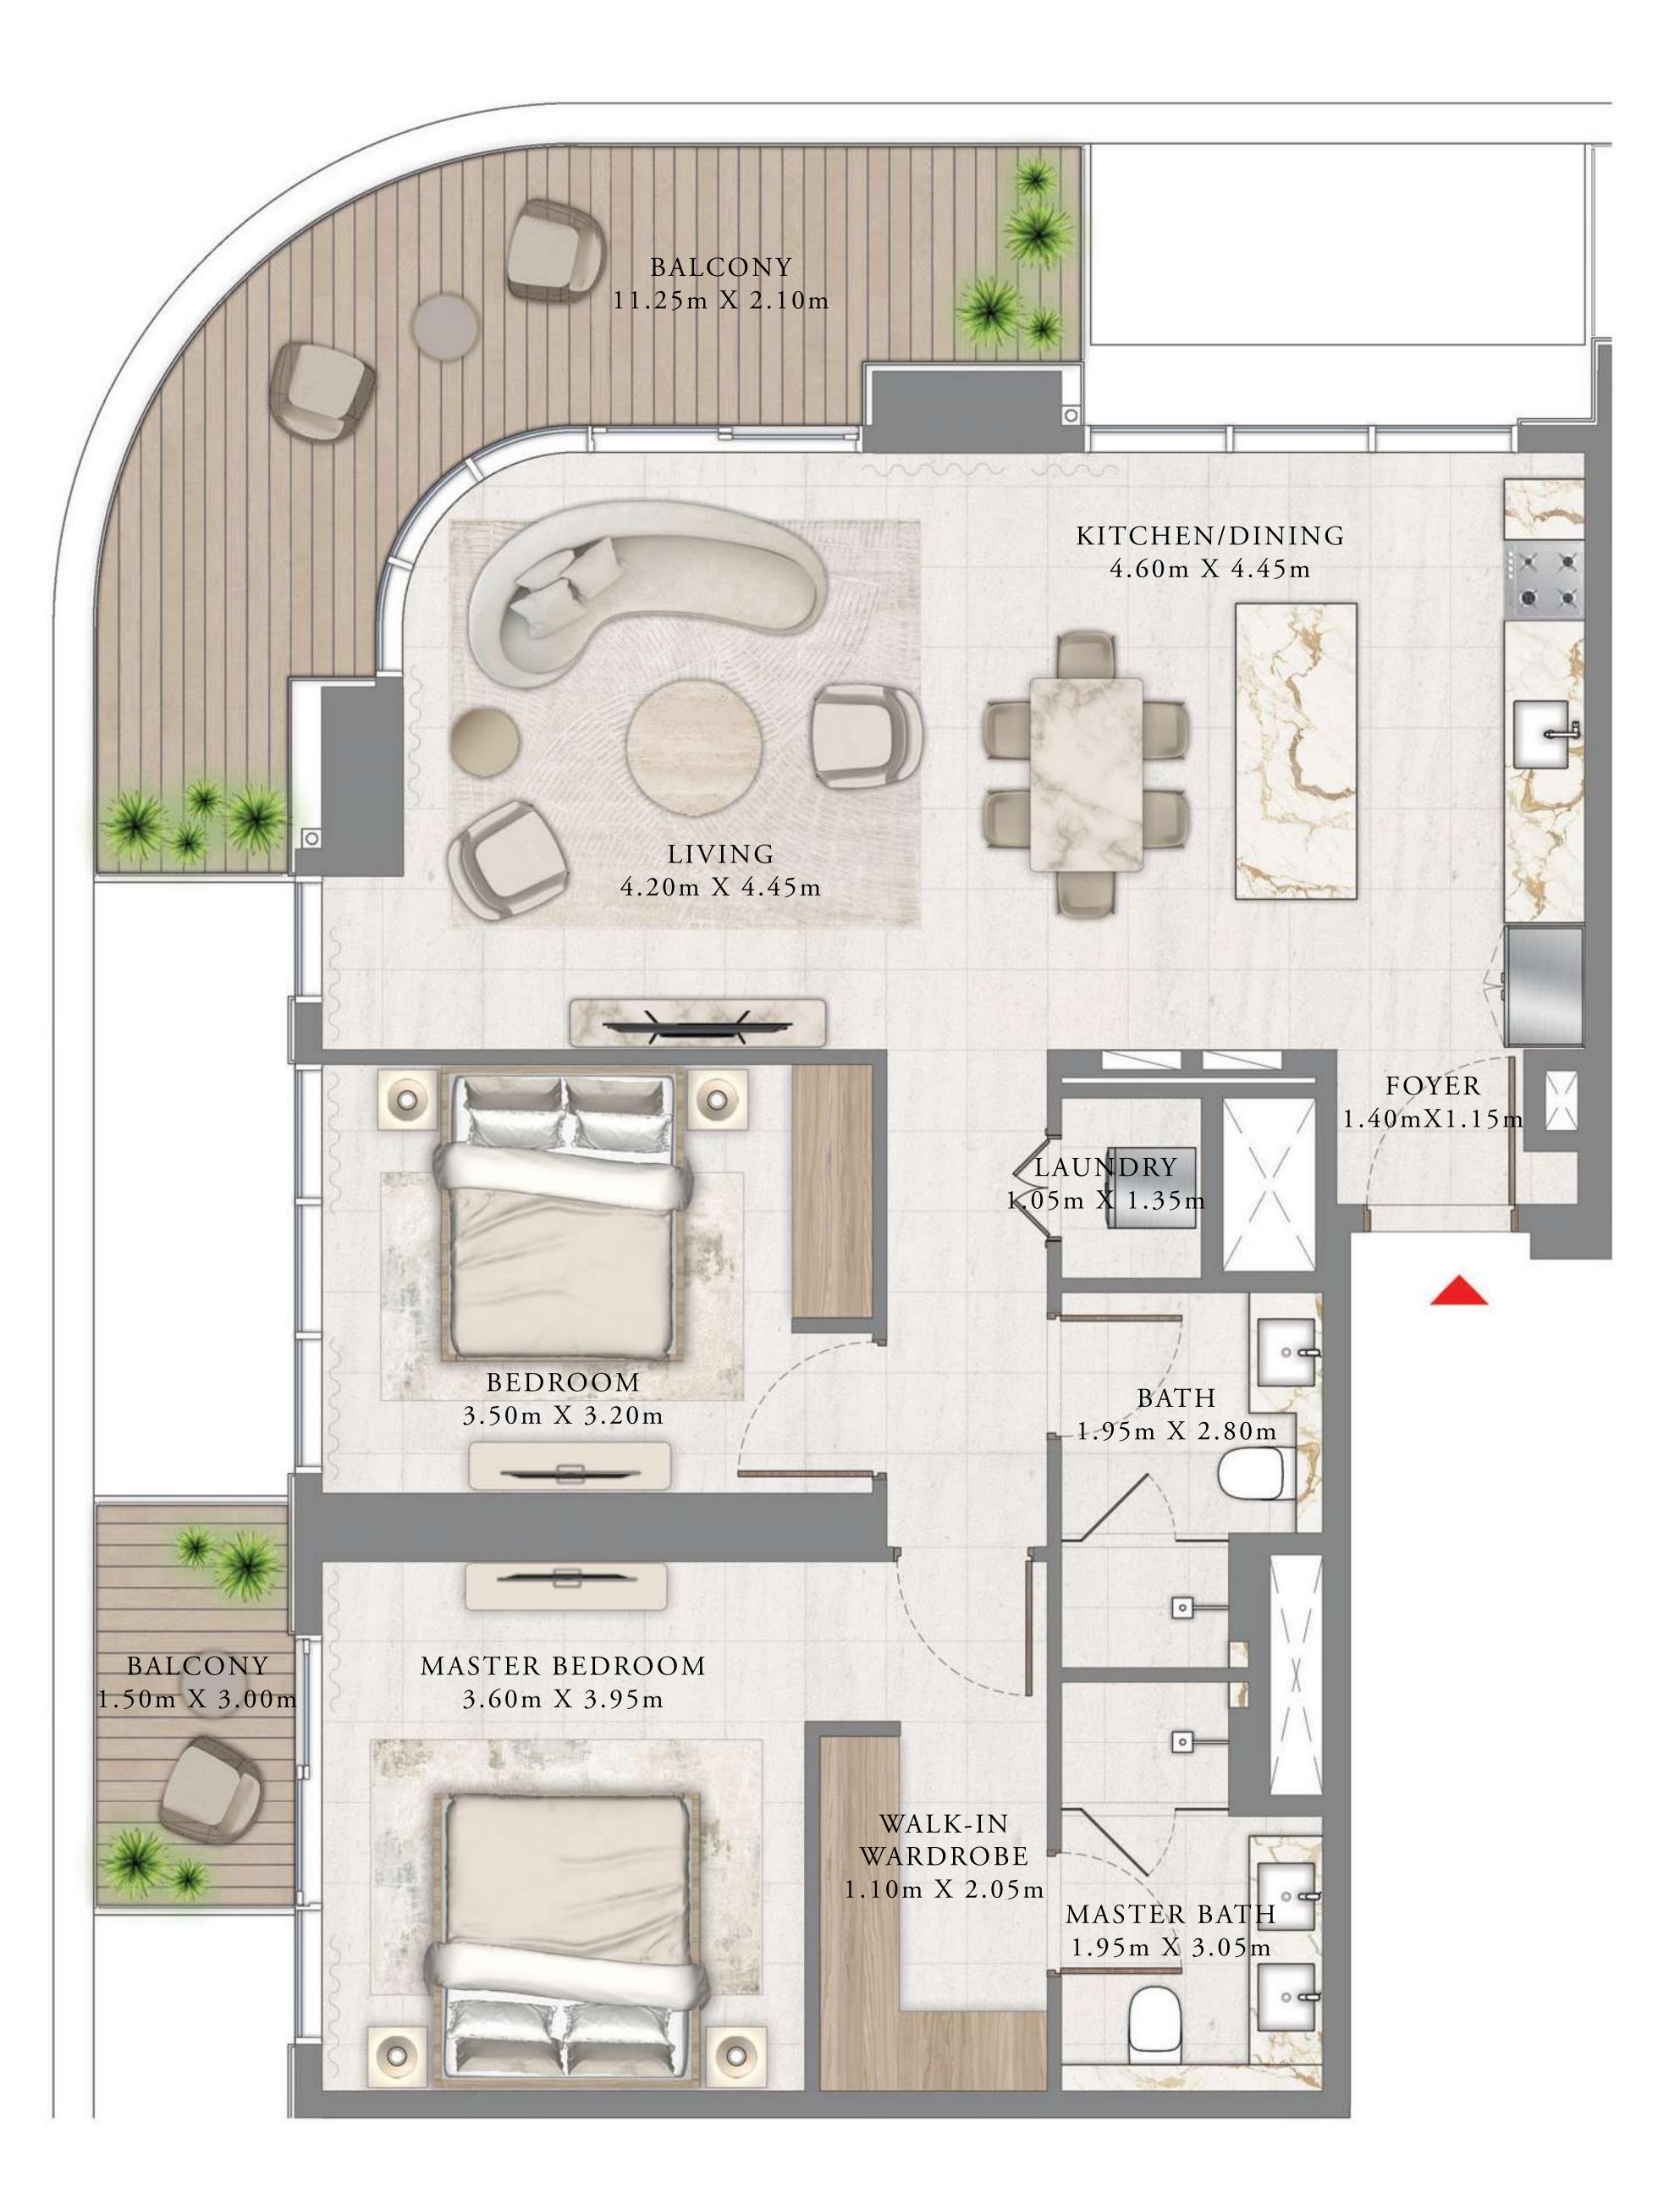

#### BEDROOM

LEVEL 2

UNIT 01

| SUITE AREA   | 675.44 SQ.FT. | 62 |
|--------------|---------------|----|
| BALCONY AREA | 88.16 SQ.FT.  | 8  |
| TOTAL AREA   | 763.60 SQ.FT. | 7( |

KEY PLAN LEVEL

Disclaimer : All dimensions are in imperial and metric, and measured from finish to finish excluding construction tolerances. 2. All materials, dimensions, and drawings are approximate only. 3. Information is subject to change without notice, at developer's absolute discretion. 4. Actual area may vary from the stated area. 5. Drawings not to scale. 6. All images used are for illustrative purposes only and do not represent the actual size, features, specifications, fittings, and furnishings. 7. The developer reserves the right to make revisions / alterations, at it's absolute discretion, without any liability whatsoever.

62.75 SQ.M.

8.19 SQ.M.

70.94 SQ.M.

KEY SECTION

 $\Delta$ 

EMAAR BEACHFRONT

TOWER 2