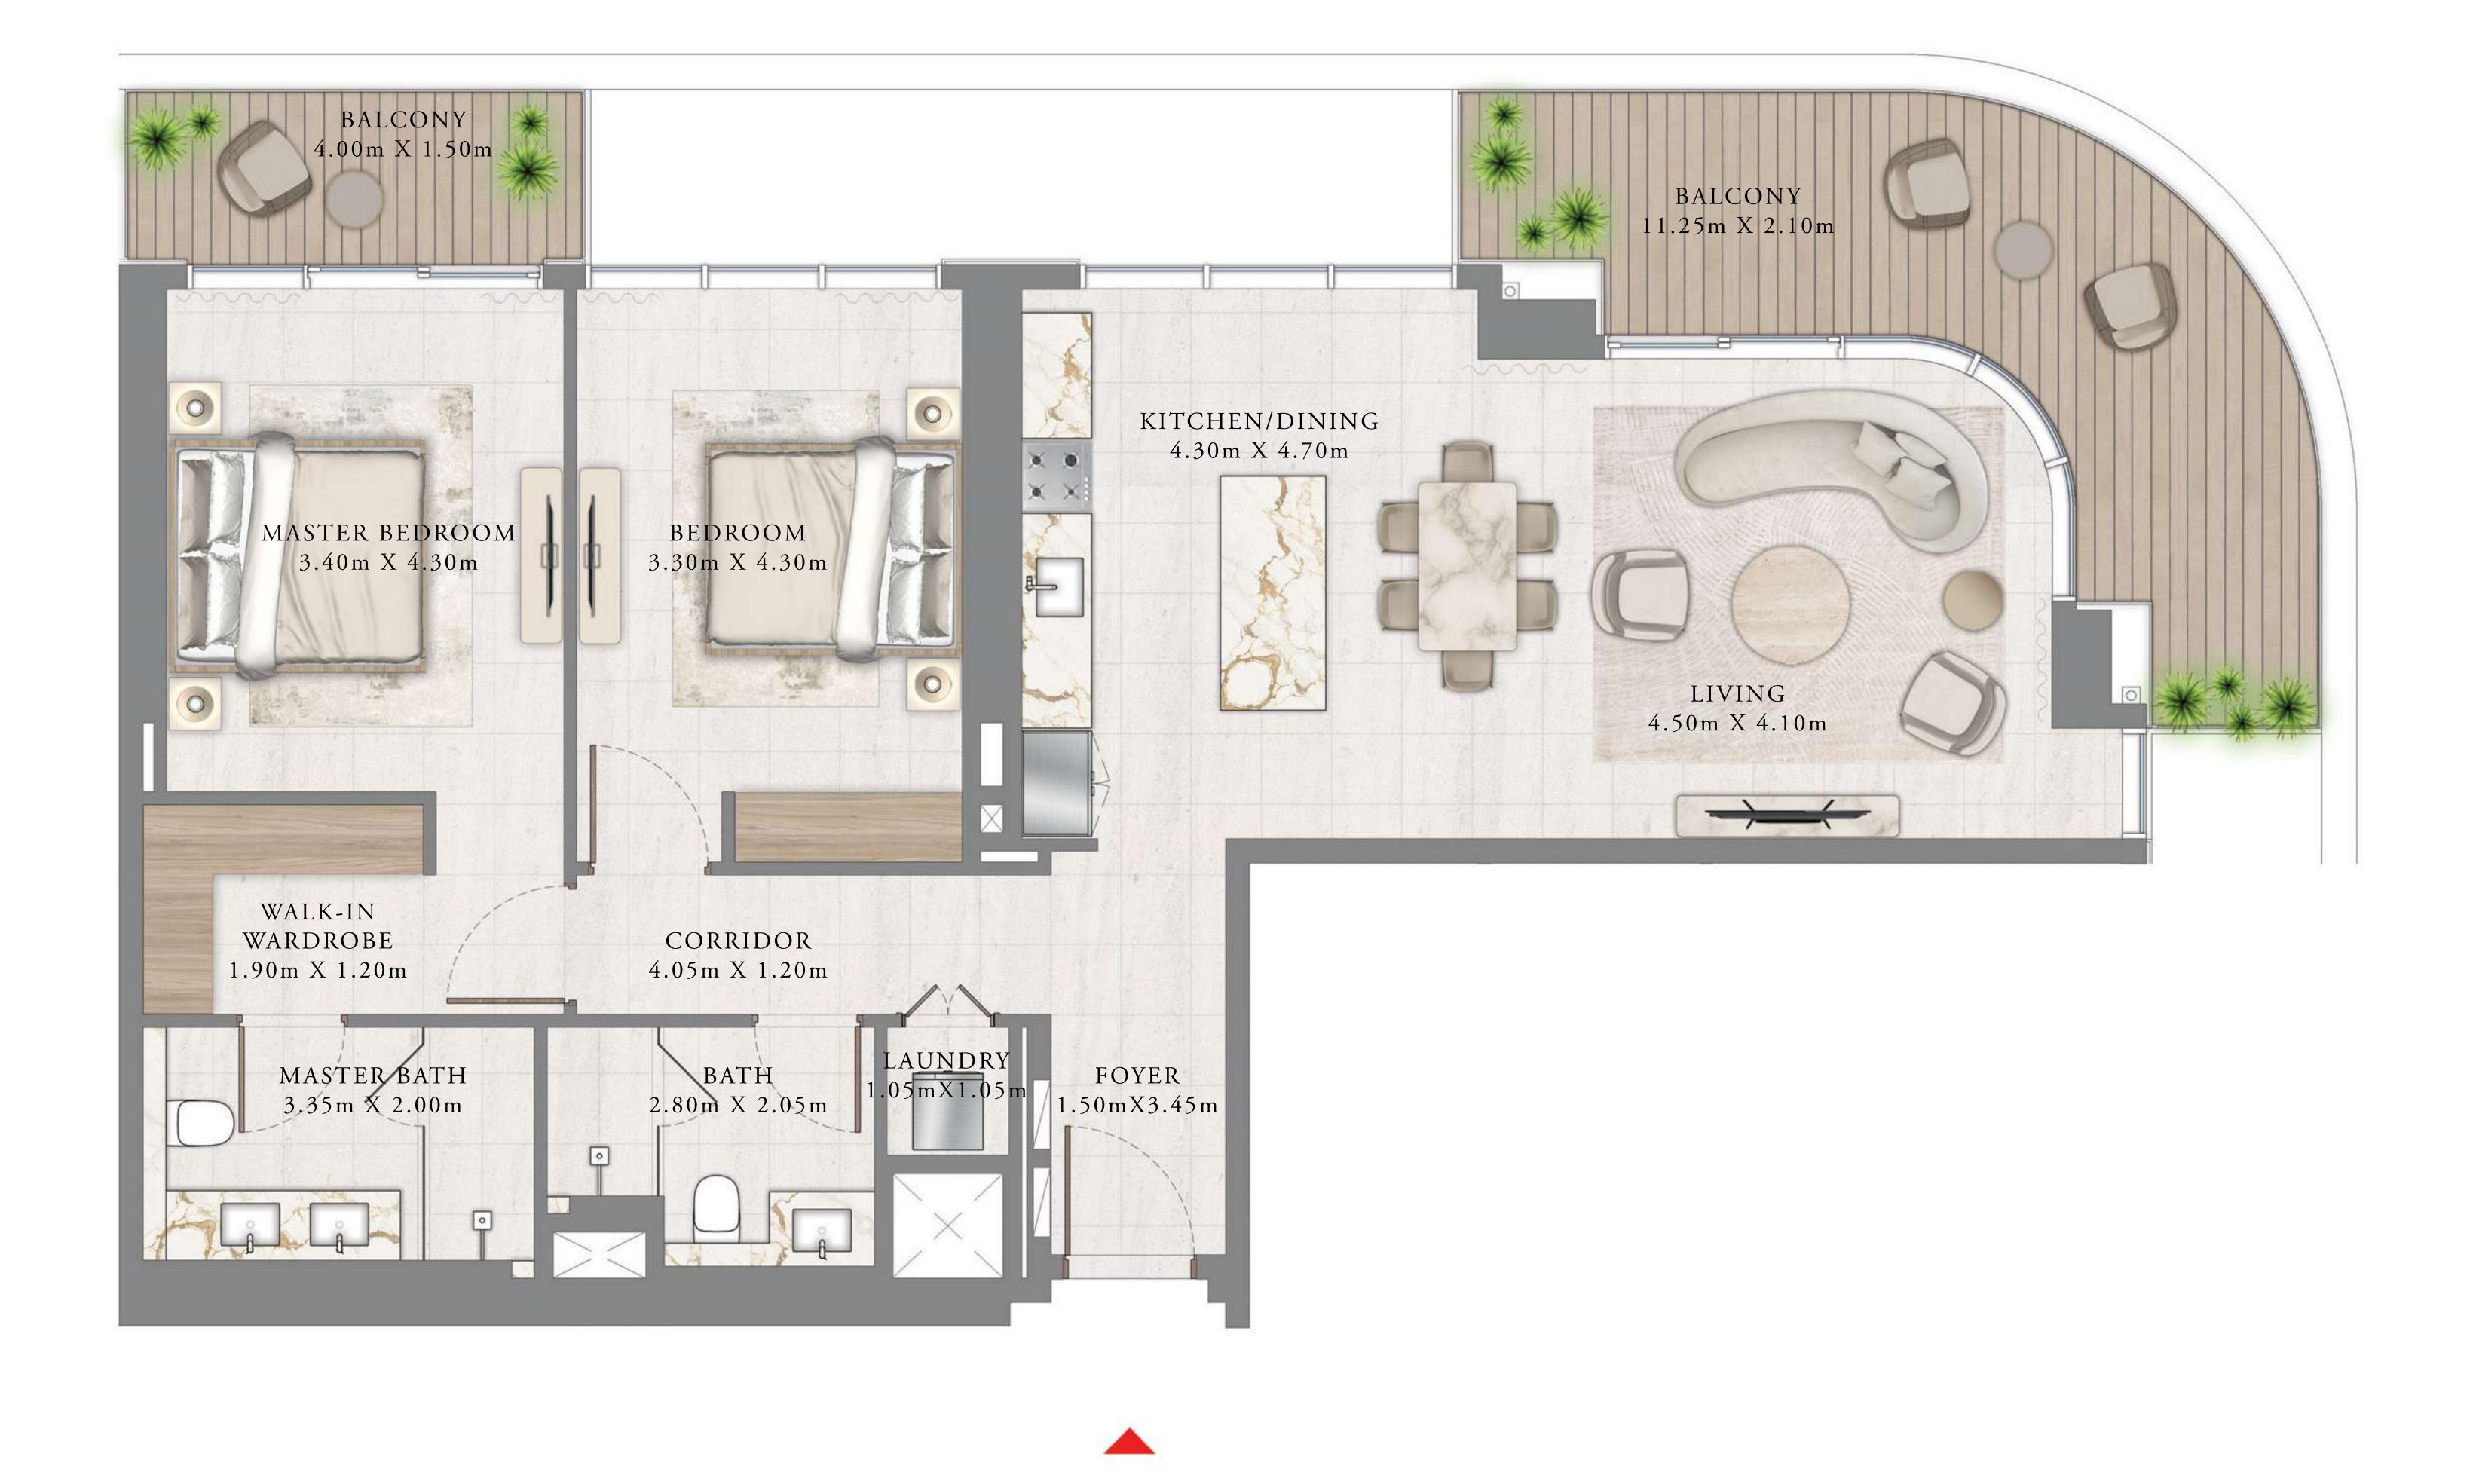

#### BEDROOM

LEVEL 2

UNIT 01

| SUITE AREA   | 675.44 SQ.FT. | 62 |
|--------------|---------------|----|
| BALCONY AREA | 88.16 SQ.FT.  | 8  |
| TOTAL AREA   | 763.60 SQ.FT. | 7( |

KEY PLAN LEVEL

Disclaimer : All dimensions are in imperial and metric, and measured from finish to finish excluding construction tolerances. 2. All materials, dimensions, and drawings are approximate only. 3. Information is subject to change without notice, at developer's absolute discretion. 4. Actual area may vary from the stated area. 5. Drawings not to scale. 6. All images used are for illustrative purposes only and do not represent the actual size, features, specifications, fittings, and furnishings. 7. The developer reserves the right to make revisions / alterations, at it's absolute discretion, without any liability whatsoever.