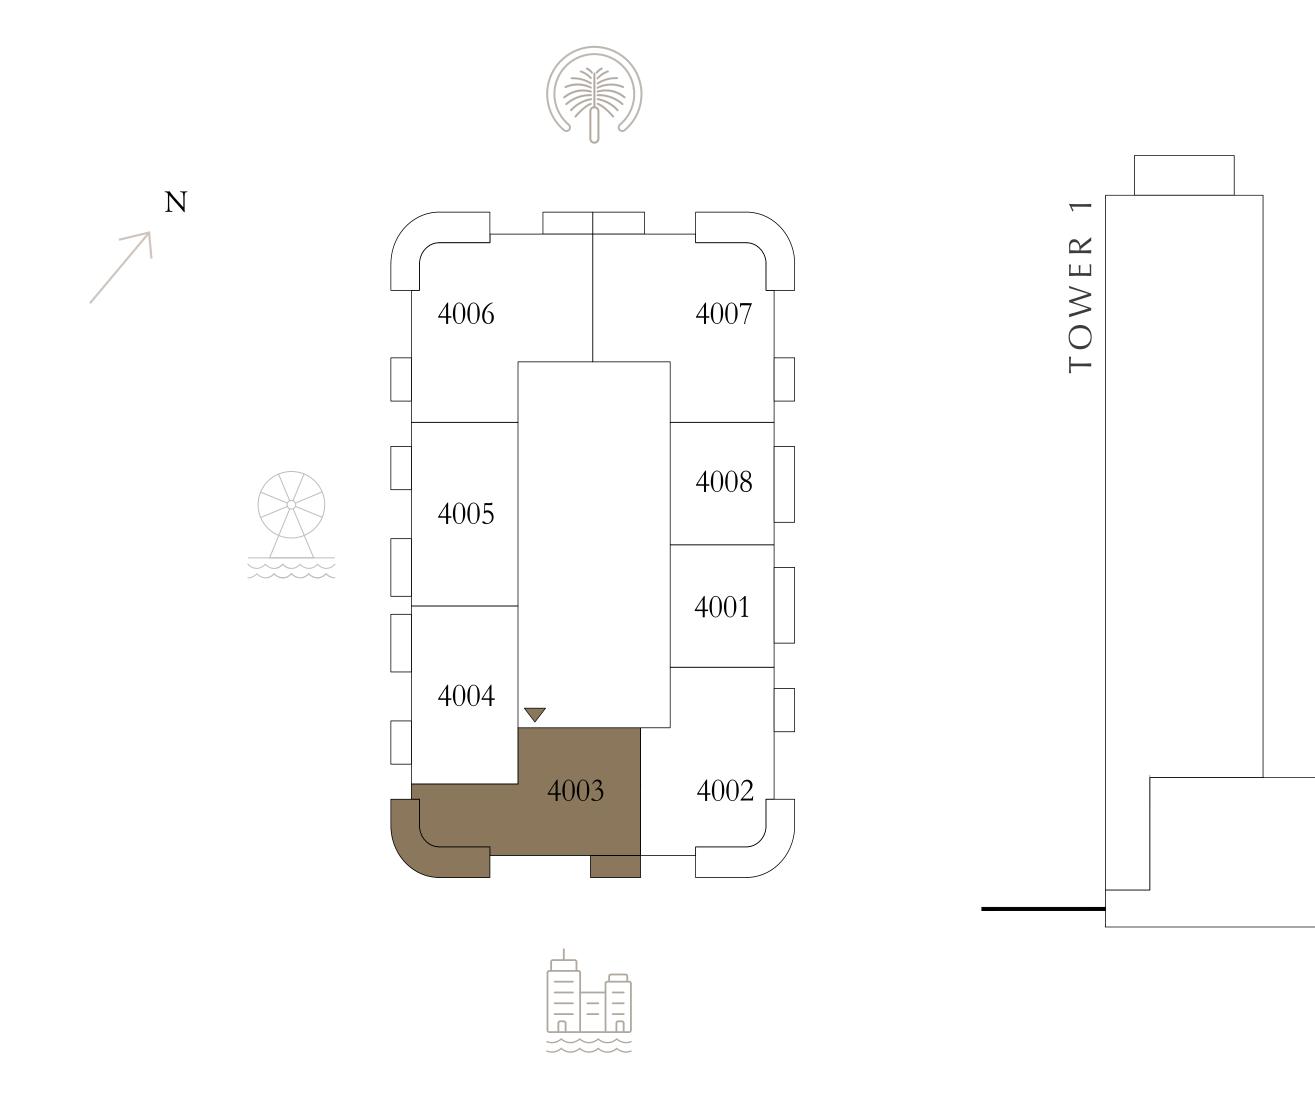

Ν 400 1006  $\bigcirc$ 4008 4005 4001 4004 4002 4003 

Disclaimer : All dimensions are in imperial and metric, and measured from finish to finish excluding construction tolerances. 2. All materials, dimensions, and drawings are approximate only. 3. Information is subject to change without notice, at developer's absolute discretion. 4. Actual area may vary from the stated area. 5. Drawings not to scale. 6. All images used are for illustrative purposes only and do not represent the actual size, features, specifications, fittings, and furnishings. 7. The developer reserves the right to make revisions / alterations, at it's absolute discretion, without any liability whatsoever.