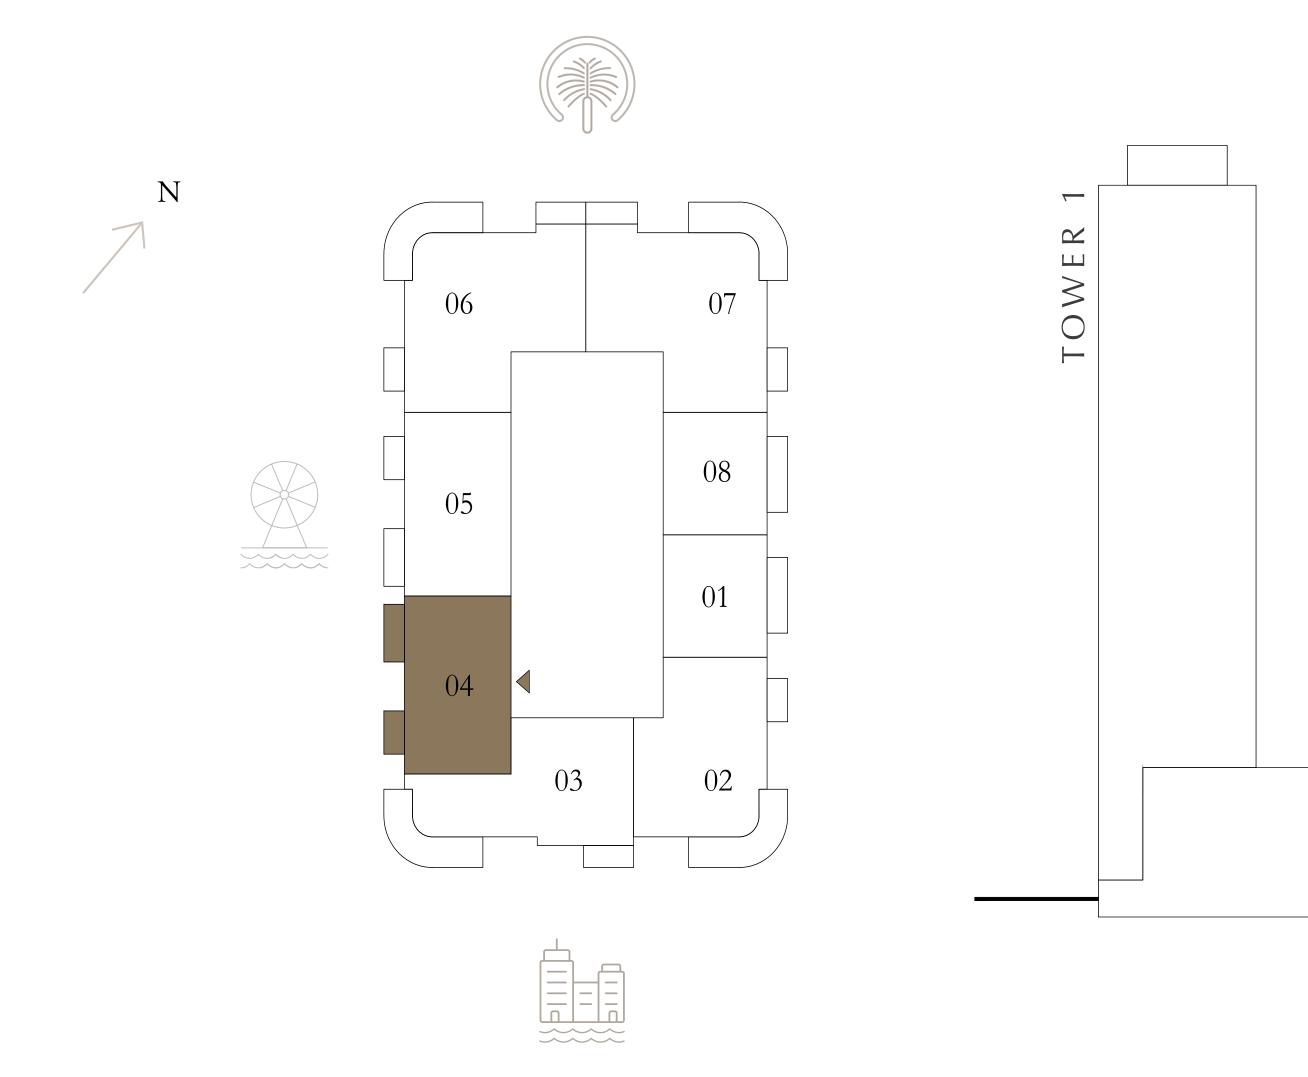

#### BEDROOM

LEVEL 2

UNIT 01

| SUITE AREA   | 675.44 SQ.FT. | 62 |
|--------------|---------------|----|
| BALCONY AREA | 88.16 SQ.FT.  | 8  |
| TOTAL AREA   | 763.60 SQ.FT. | 7( |

KEY PLAN LEVEL

Disclaimer : All dimensions are in imperial and metric, and measured from finish to finish excluding construction tolerances. 2. All materials, dimensions, and drawings are approximate only. 3. Information is subject to change without notice, at developer's absolute discretion. 4. Actual area may vary from the stated area. 5. Drawings not to scale. 6. All images used are for illustrative purposes only and do not represent the actual size, features, specifications, fittings, and furnishings. 7. The developer reserves the right to make revisions / alterations, at it's absolute discretion, without any liability whatsoever.

62.75 SQ.M.

8.19 SQ.M.

70.94 SQ.M.

KEY SECTION

 $\Delta$ 

EMAAR BEACHFRONT

TOWER 2