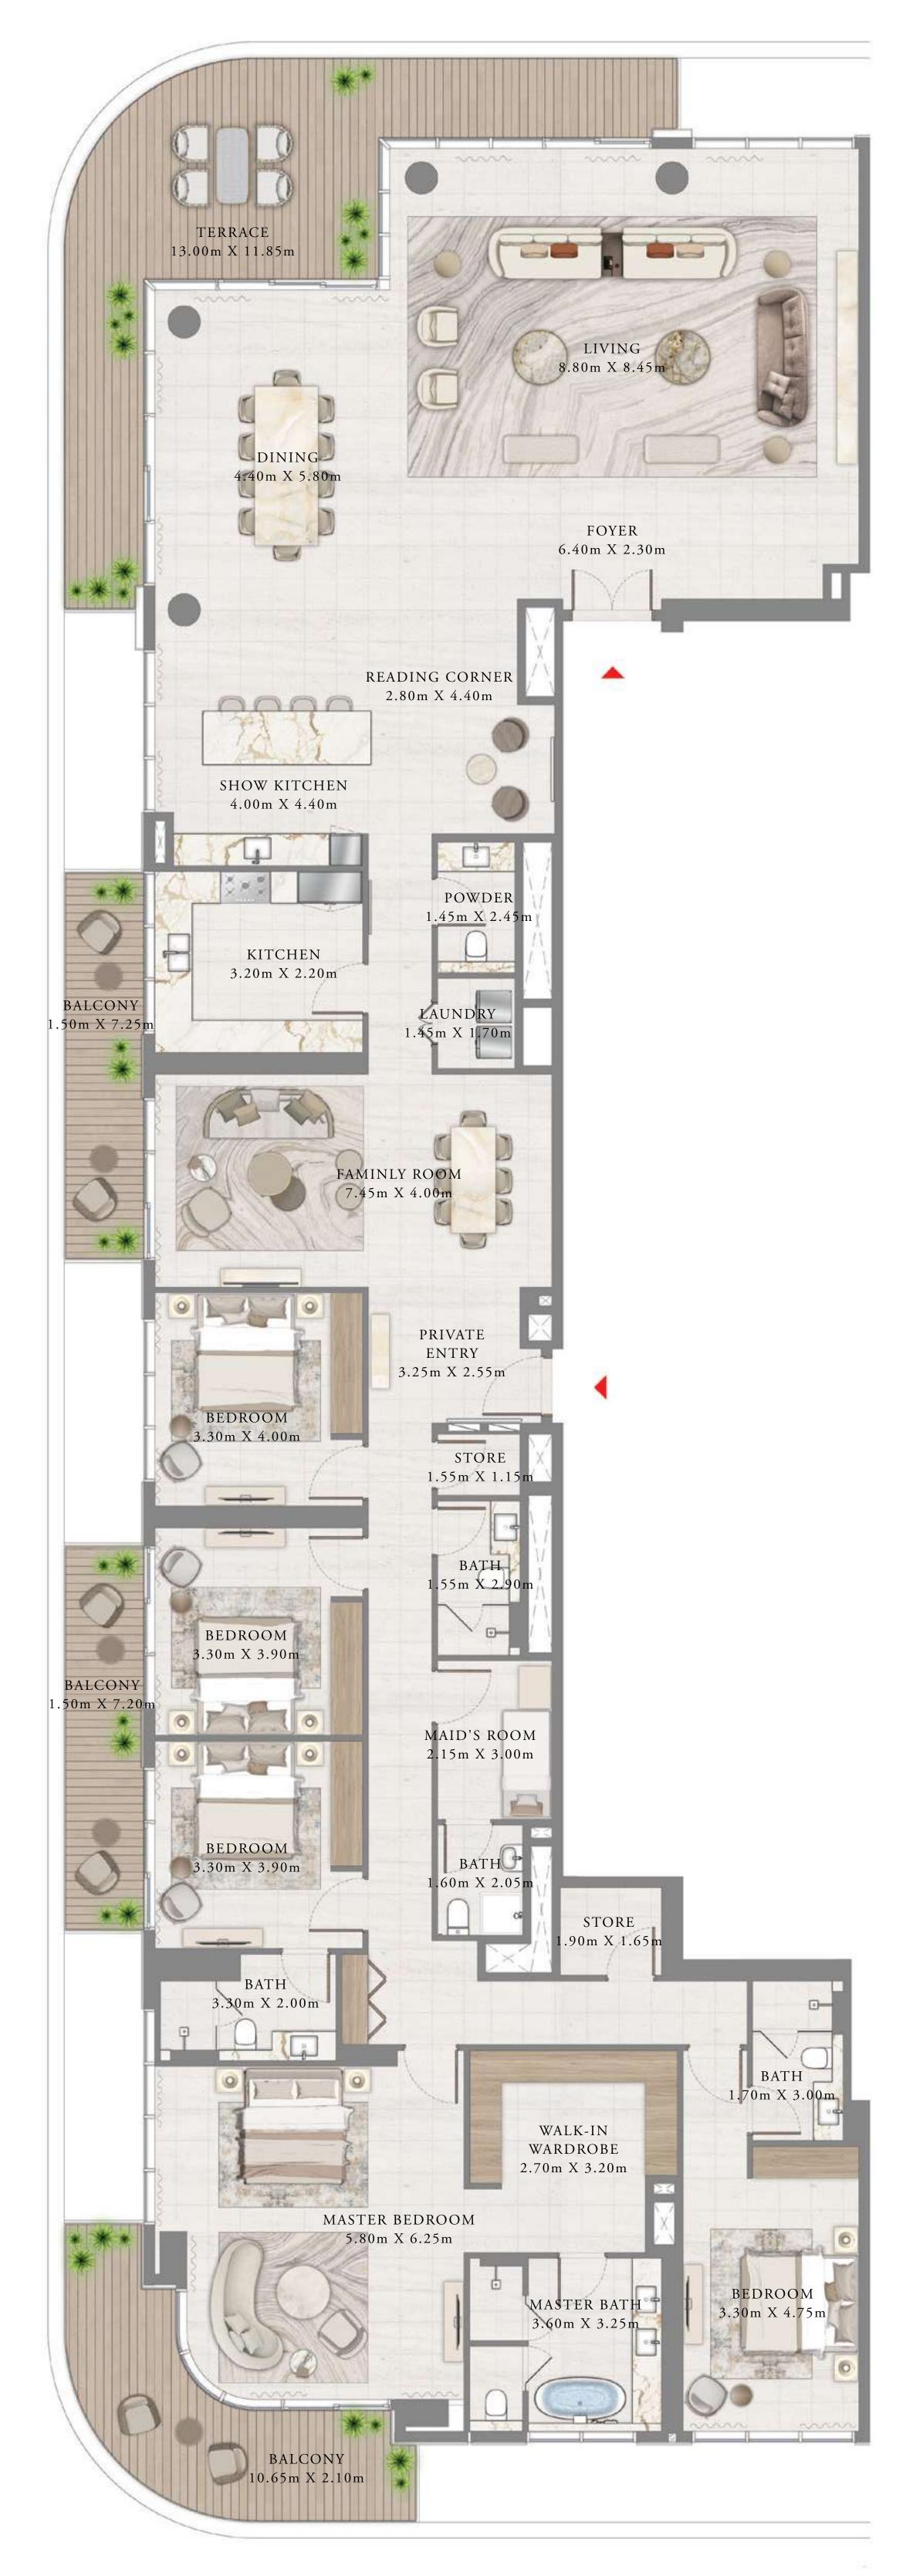

### TOWER 2 5 BEDROOM | PENTHOUSE

LEVEL 41

UNIT 01

| SUITE AREA   | 4385.97 SQ.FT. | 40 |
|--------------|----------------|----|
| BALCONY AREA | 870.91 SQ.FT.  | 8  |
| TOTAL AREA   | 5256.88 SQ.FT. | 48 |

KEY PLAN LEVEL

41

Disclaimer : All dimensions are in imperial and metric, and measured from finish to finish excluding construction tolerances. 2. All materials, dimensions, and drawings are approximate only. 3. Information is subject to change without notice, at developer's absolute discretion. 4. Actual area may vary from the stated area. 5. Drawings not to scale. 6. All images used are for illustrative purposes only and do not represent the actual size, features, specifications, fittings, and furnishings. 7. The developer reserves the right to make revisions / alterations, at it's absolute discretion, without any liability whatsoever.

407.47 SQ.M.

80.91 SQ.M.

488.38 SQ.M.

EMAAR BEACHFRONT