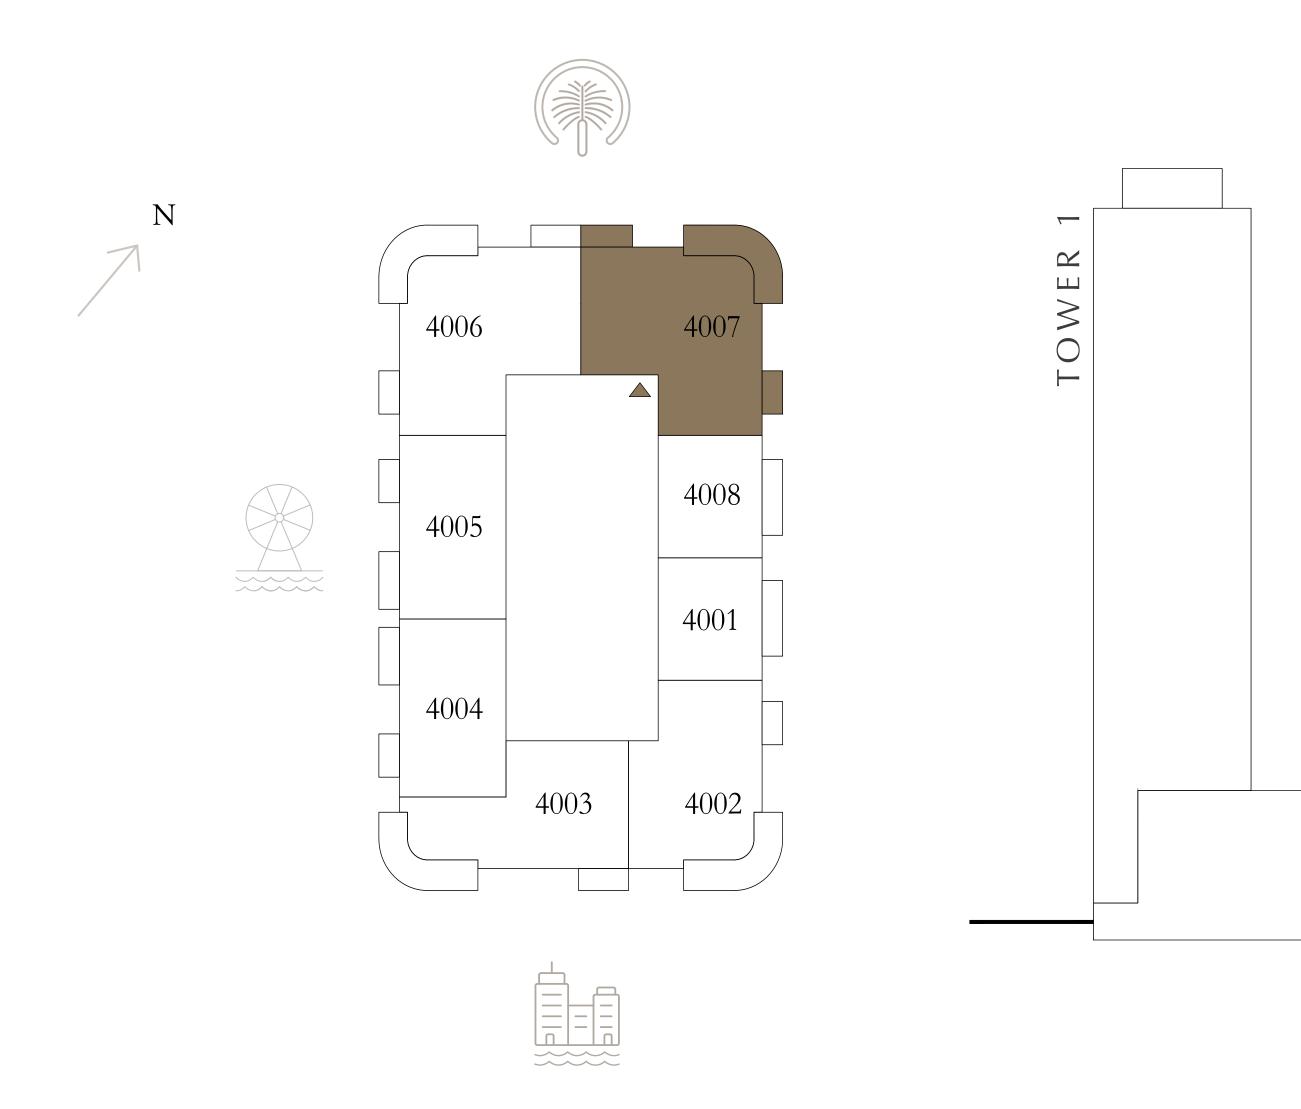

Ν 400 1006  $\bigcirc$ 4008 4005 4001 4004 4002 4003 

Disclaimer : All dimensions are in imperial and metric, and measured from finish to finish excluding construction tolerances. 2. All materials, dimensions, and drawings are approximate only. 3. Information is subject to change without notice, at developer's absolute discretion. 4. Actual area may vary from the stated area. 5. Drawings not to scale. 6. All images used are for illustrative purposes only and do not represent the actual size, features, specifications, fittings, and furnishings. 7. The developer reserves the right to make revisions / alterations, at it's absolute discretion, without any liability whatsoever.