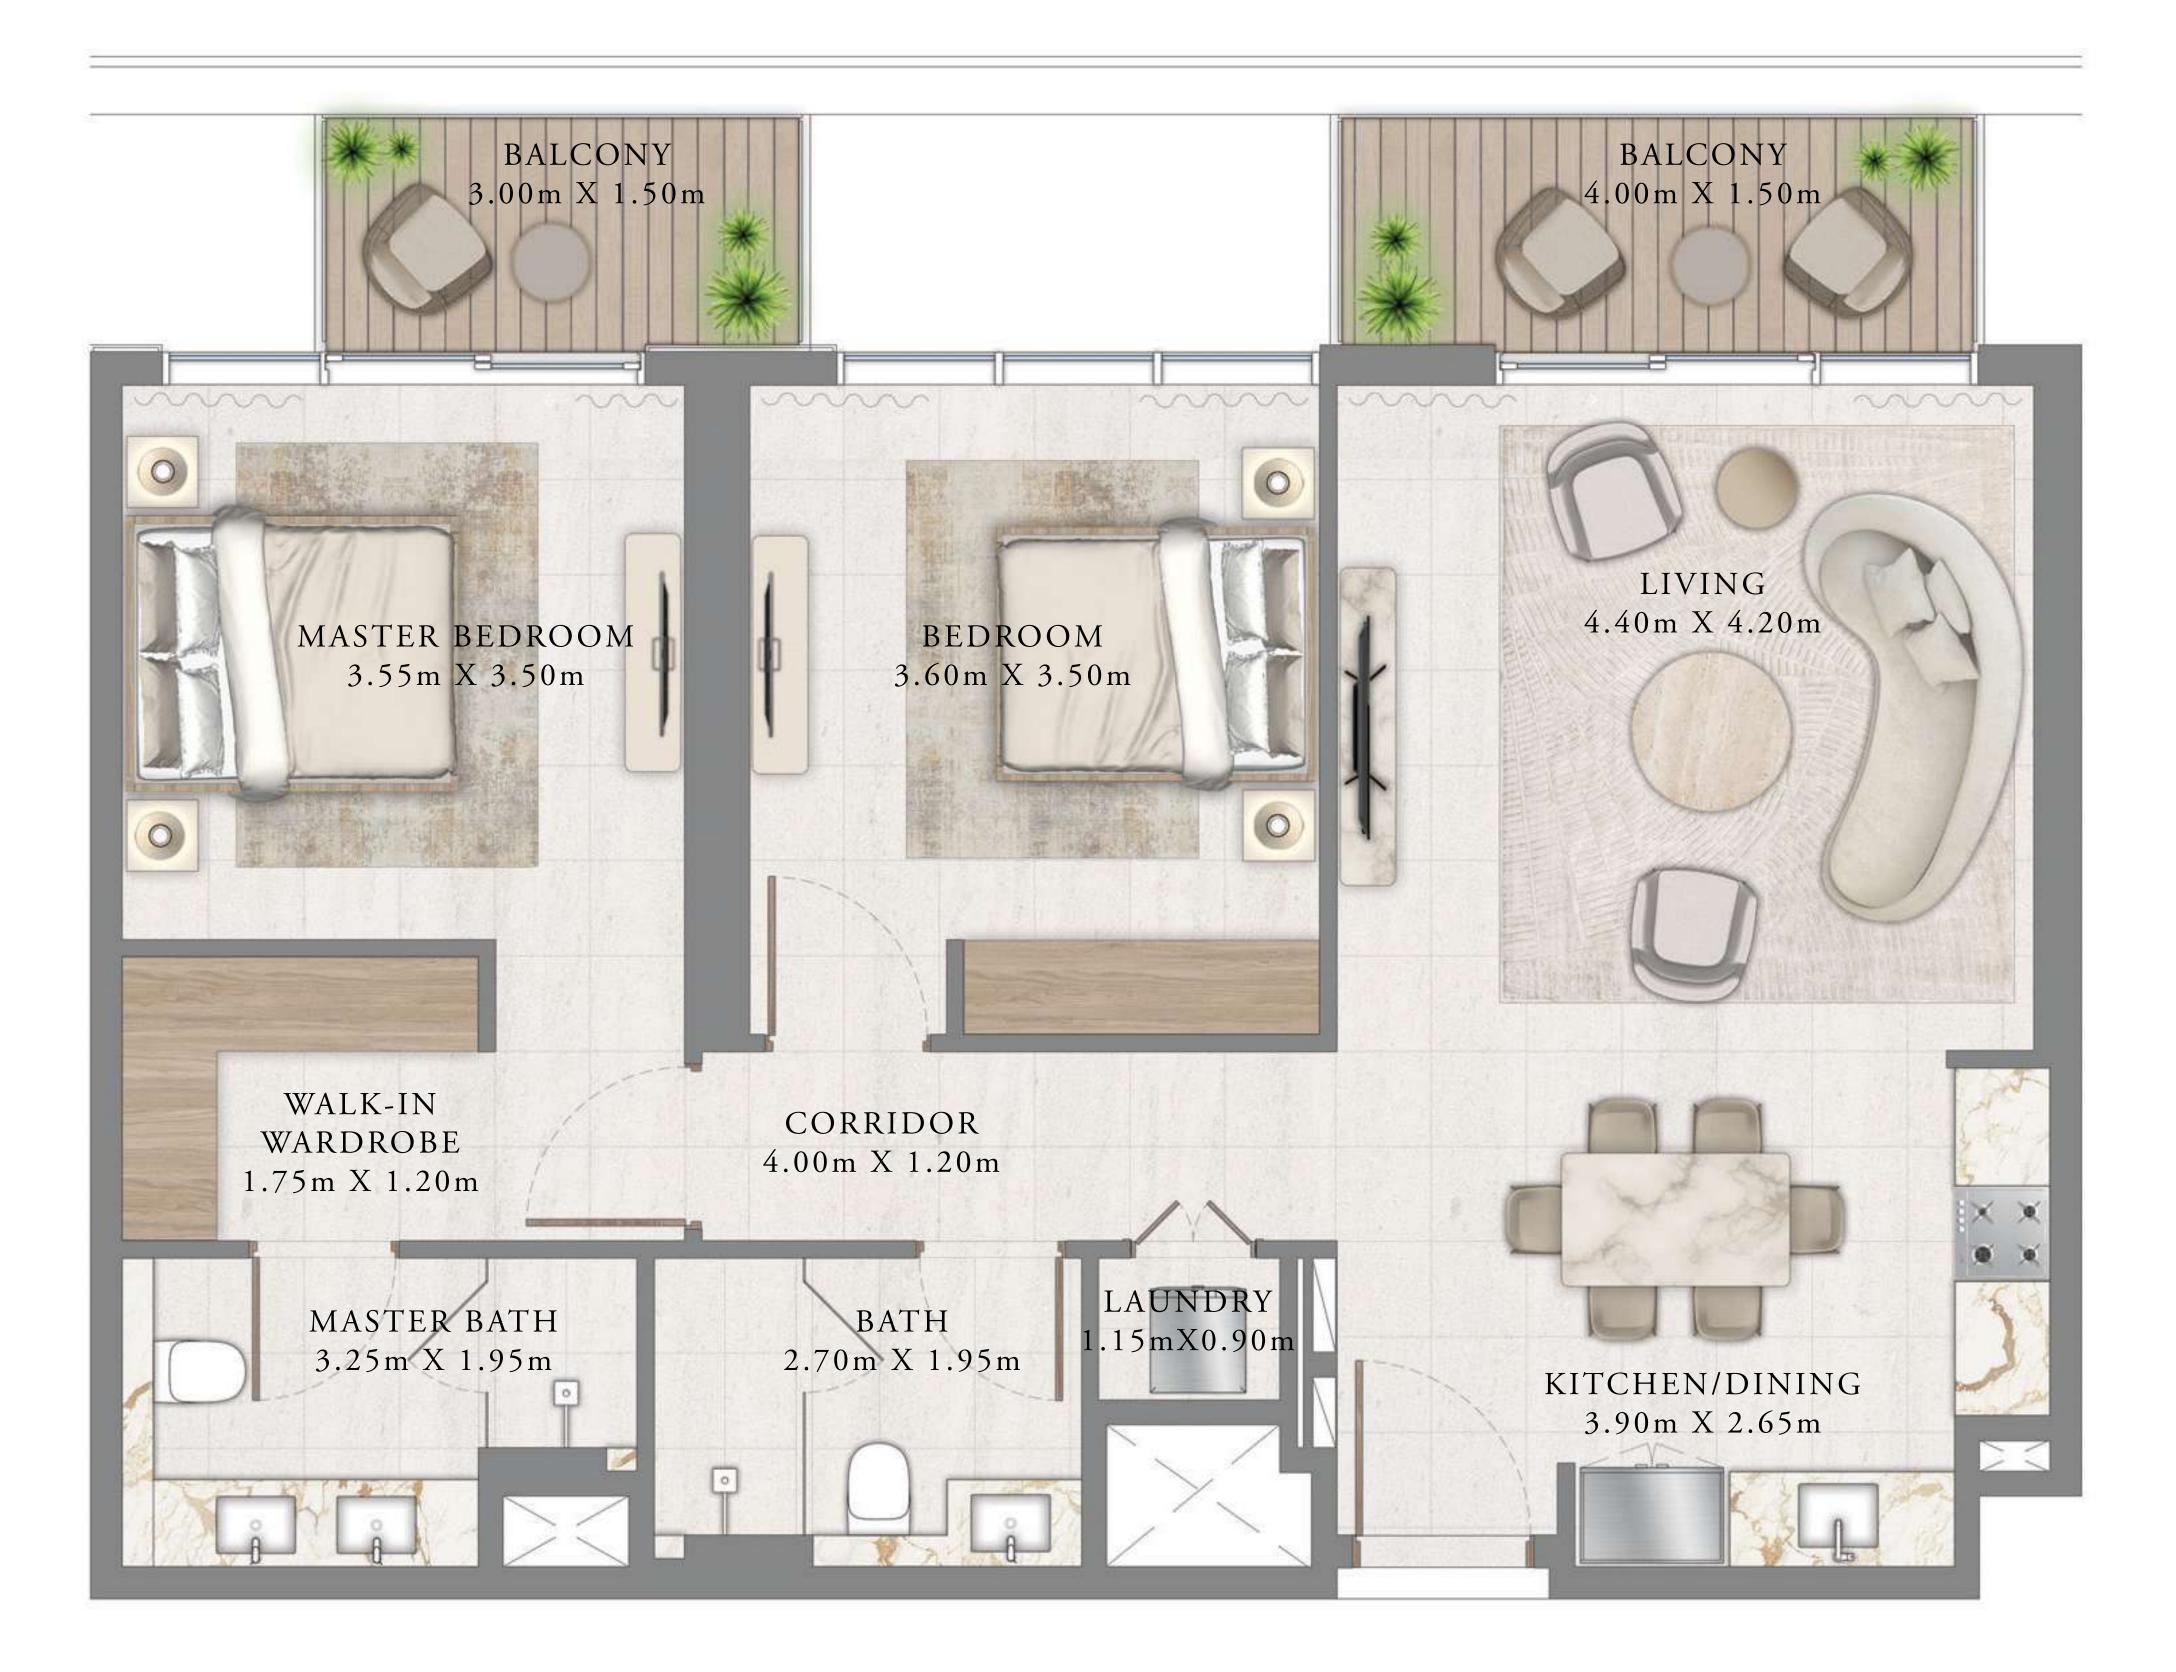

#### BEDROOM

LEVEL 2

UNIT 01

| SUITE AREA   | 675.44 SQ.FT. | 62 |
|--------------|---------------|----|
| BALCONY AREA | 88.16 SQ.FT.  | 8  |
| TOTAL AREA   | 763.60 SQ.FT. | 7( |

KEY PLAN LEVEL

Disclaimer : All dimensions are in imperial and metric, and measured from finish to finish excluding construction tolerances. 2. All materials, dimensions, and drawings are approximate only. 3. Information is subject to change without notice, at developer's absolute discretion. 4. Actual area may vary from the stated area. 5. Drawings not to scale. 6. All images used are for illustrative purposes only and do not represent the actual size, features, specifications, fittings, and furnishings. 7. The developer reserves the right to make revisions / alterations, at it's absolute discretion, without any liability whatsoever.

62.75 SQ.M.

8.19 SQ.M.

70.94 SQ.M.

KEY SECTION

 $\Delta$ 

EMAAR BEACHFRONT

TOWER 2