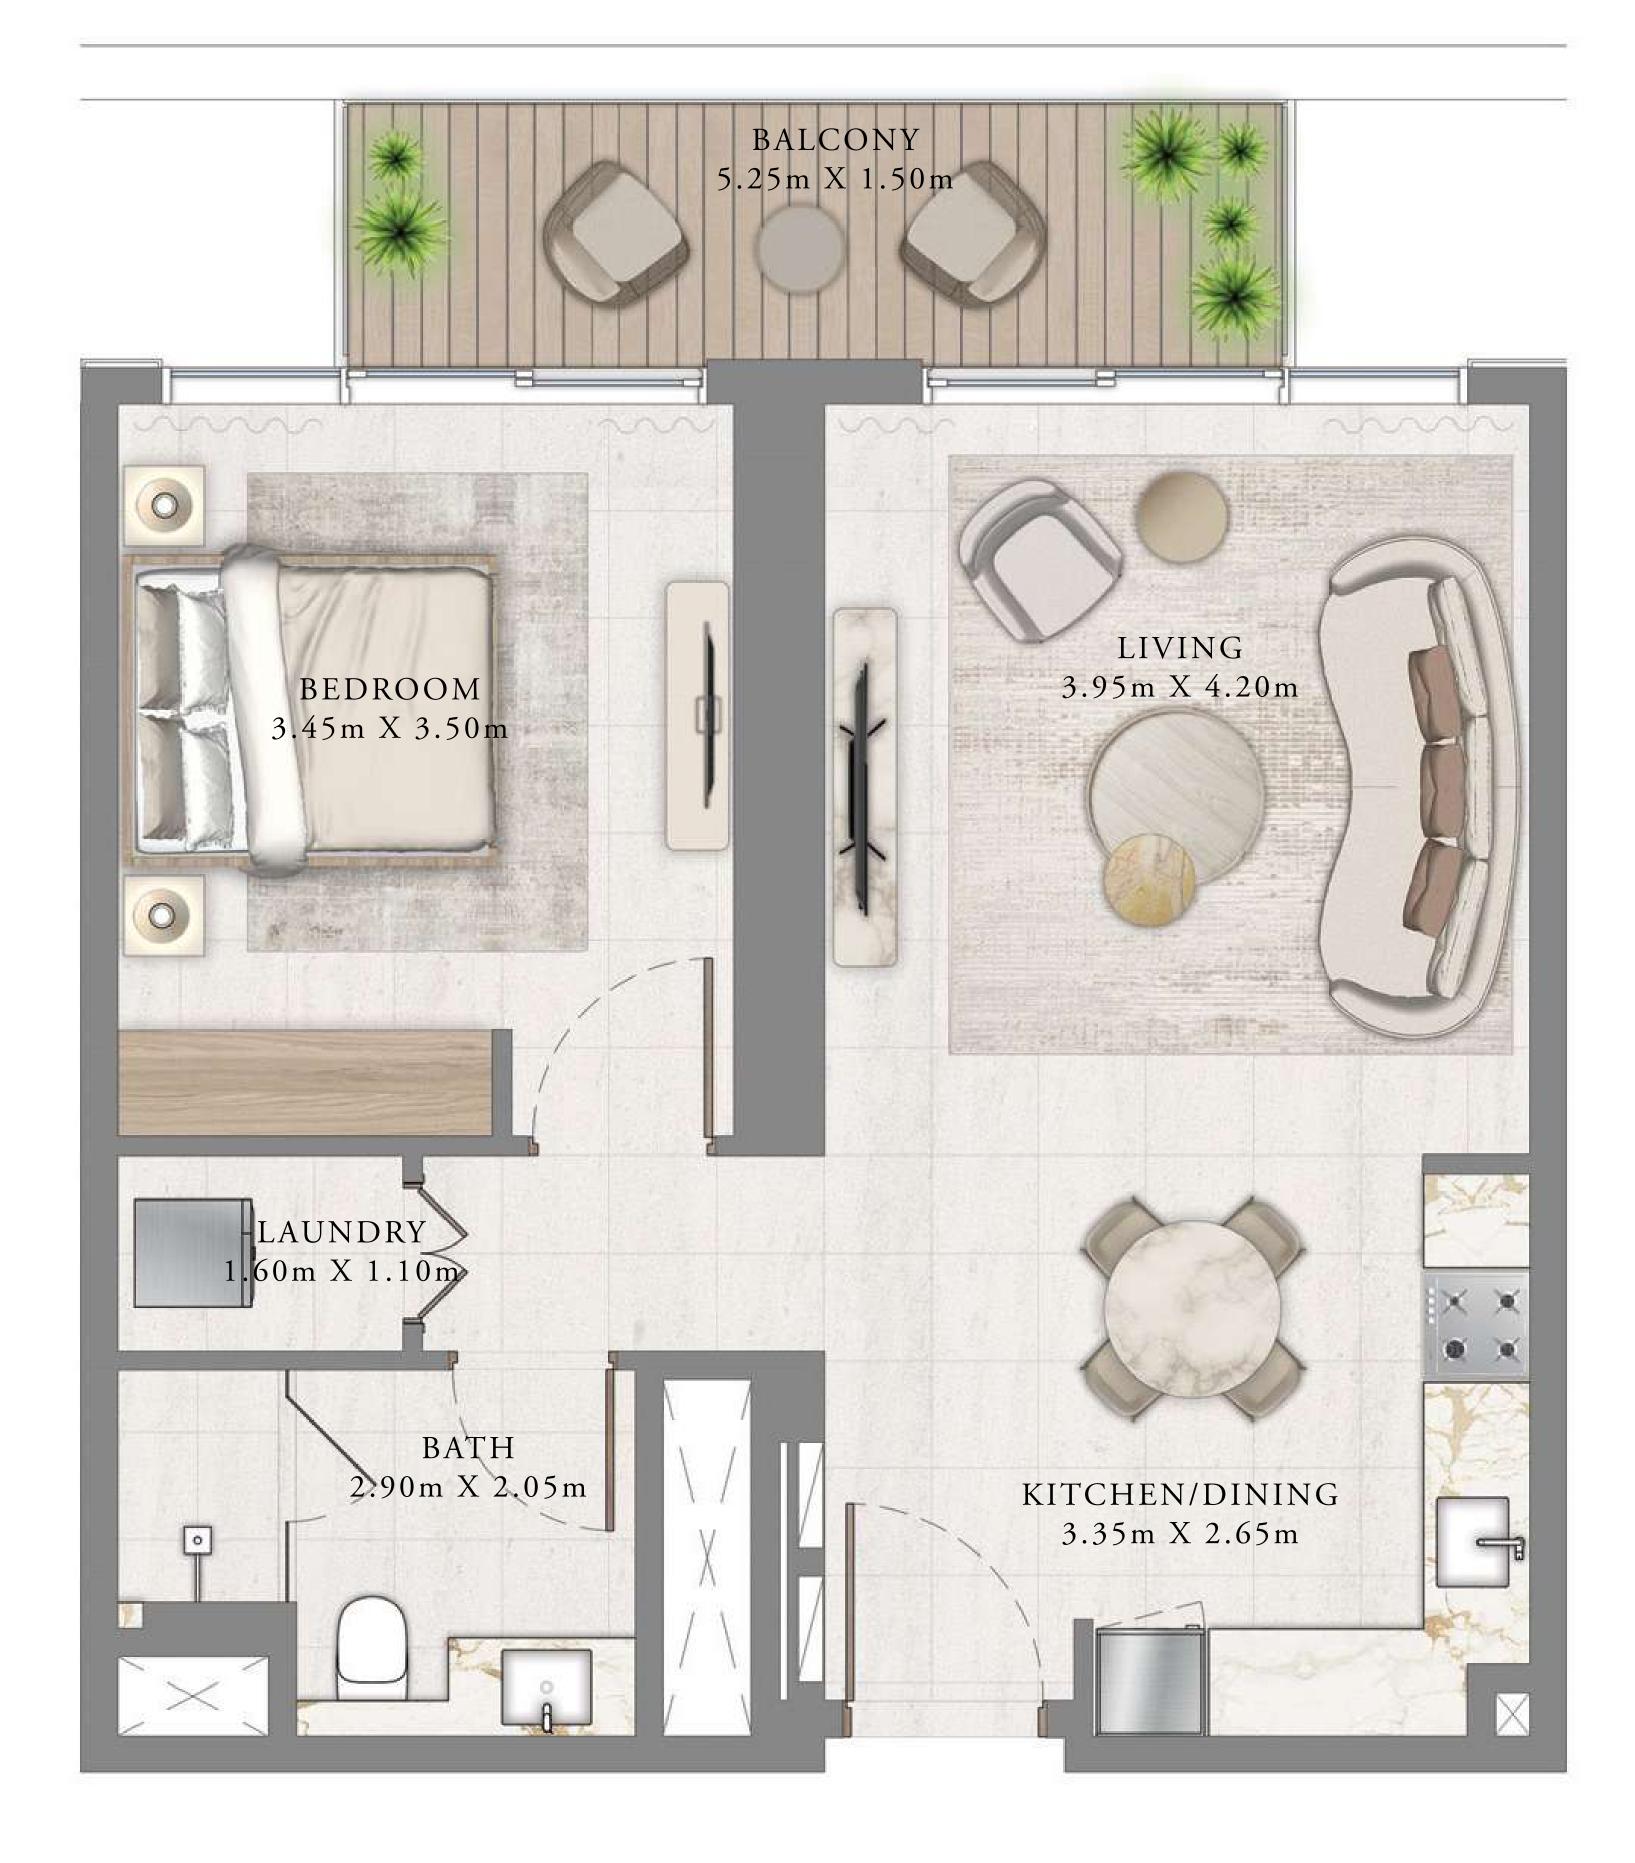

### BEDROOM

LEVEL 2

UNIT 05

| SUITE AREA   | 642.50 SQ.FT. | 5  |
|--------------|---------------|----|
| BALCONY AREA | 88.16 SQ.FT.  | 8  |
| TOTAL AREA   | 730.66 SQ.FT. | 62 |

KEY PLAN LEVEL

Disclaimer : All dimensions are in imperial and metric, and measured from finish to finish excluding construction tolerances. 2. All materials, dimensions, and drawings are approximate only. 3. Information is subject to change without notice, at developer's absolute discretion. 4. Actual area may vary from the stated area. 5. Drawings not to scale. 6. All images used are for illustrative purposes only and do not represent the actual size, features, specifications, fittings, and furnishings. 7. The developer reserves the right to make revisions / alterations, at it's absolute discretion, without any liability whatsoever.

59.69 SQ.M.

8.19 SQ.M.

67.88 SQ.M.

EMAAR BEACHFRONT

TOWER 2