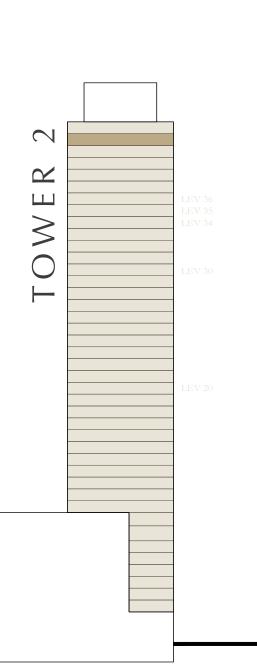

SQ.FT.  | 8  |
| _ | TOTAL AREA   | 5256.88 SQ.FT. | 48 |

KEY PLAN LEVEL

41

Ν  $\sim$  $\bigcirc$ 4101 

Disclaimer : All dimensions are in imperial and metric, and measured from finish to finish to finish to finish excluding construction tolerances. 2. All materials, dimensions, and drawings are approximate only. 3. Information is subject to change without notice, at developer's absolute discretion. 4. Actual area may vary from the stated area. 5. Drawings not to scale. 6. All images used are for illustrative purposes only and do not represent the actual size, features, specifications, fittings, and furnishings. 7. The developer reserves the right to make revisions / alterations, at it's absolute discretion, without any liability whatsoever.



407.47 SQ.M.

80.91 SQ.M.

488.38 SQ.M.







EMAAR BEACHFRONT

### TOWER 2 6 BEDROOM | PENTHOUSE

LEVEL 42

UNIT 01

| SUITE AREA   | 8094.46 SQ.FT.  | 75  |
|--------------|-----------------|-----|
| BALCONY AREA | 3643.58 SQ.FT.  | 33  |
| TOTAL AREA   | 11738.04 SQ.FT. | 109 |

KEY PLAN LEVEL

42

Ν ∧ O 

Disclaimer : All dimensions are in imperial and metric, and measured from finish to finish excluding construction tolerances. 2. All materials, dimensions, and drawings are approximate only. 3. Information is subject to change without notice, at developer's absolute discretion. 4. Actual area may vary from the stated area. 5. Drawings not to scale. 6. All images used are for illustrative purposes only and do not represent the actual size, features, specifications, fittings, and furnishings. 7. The developer reserves the rig