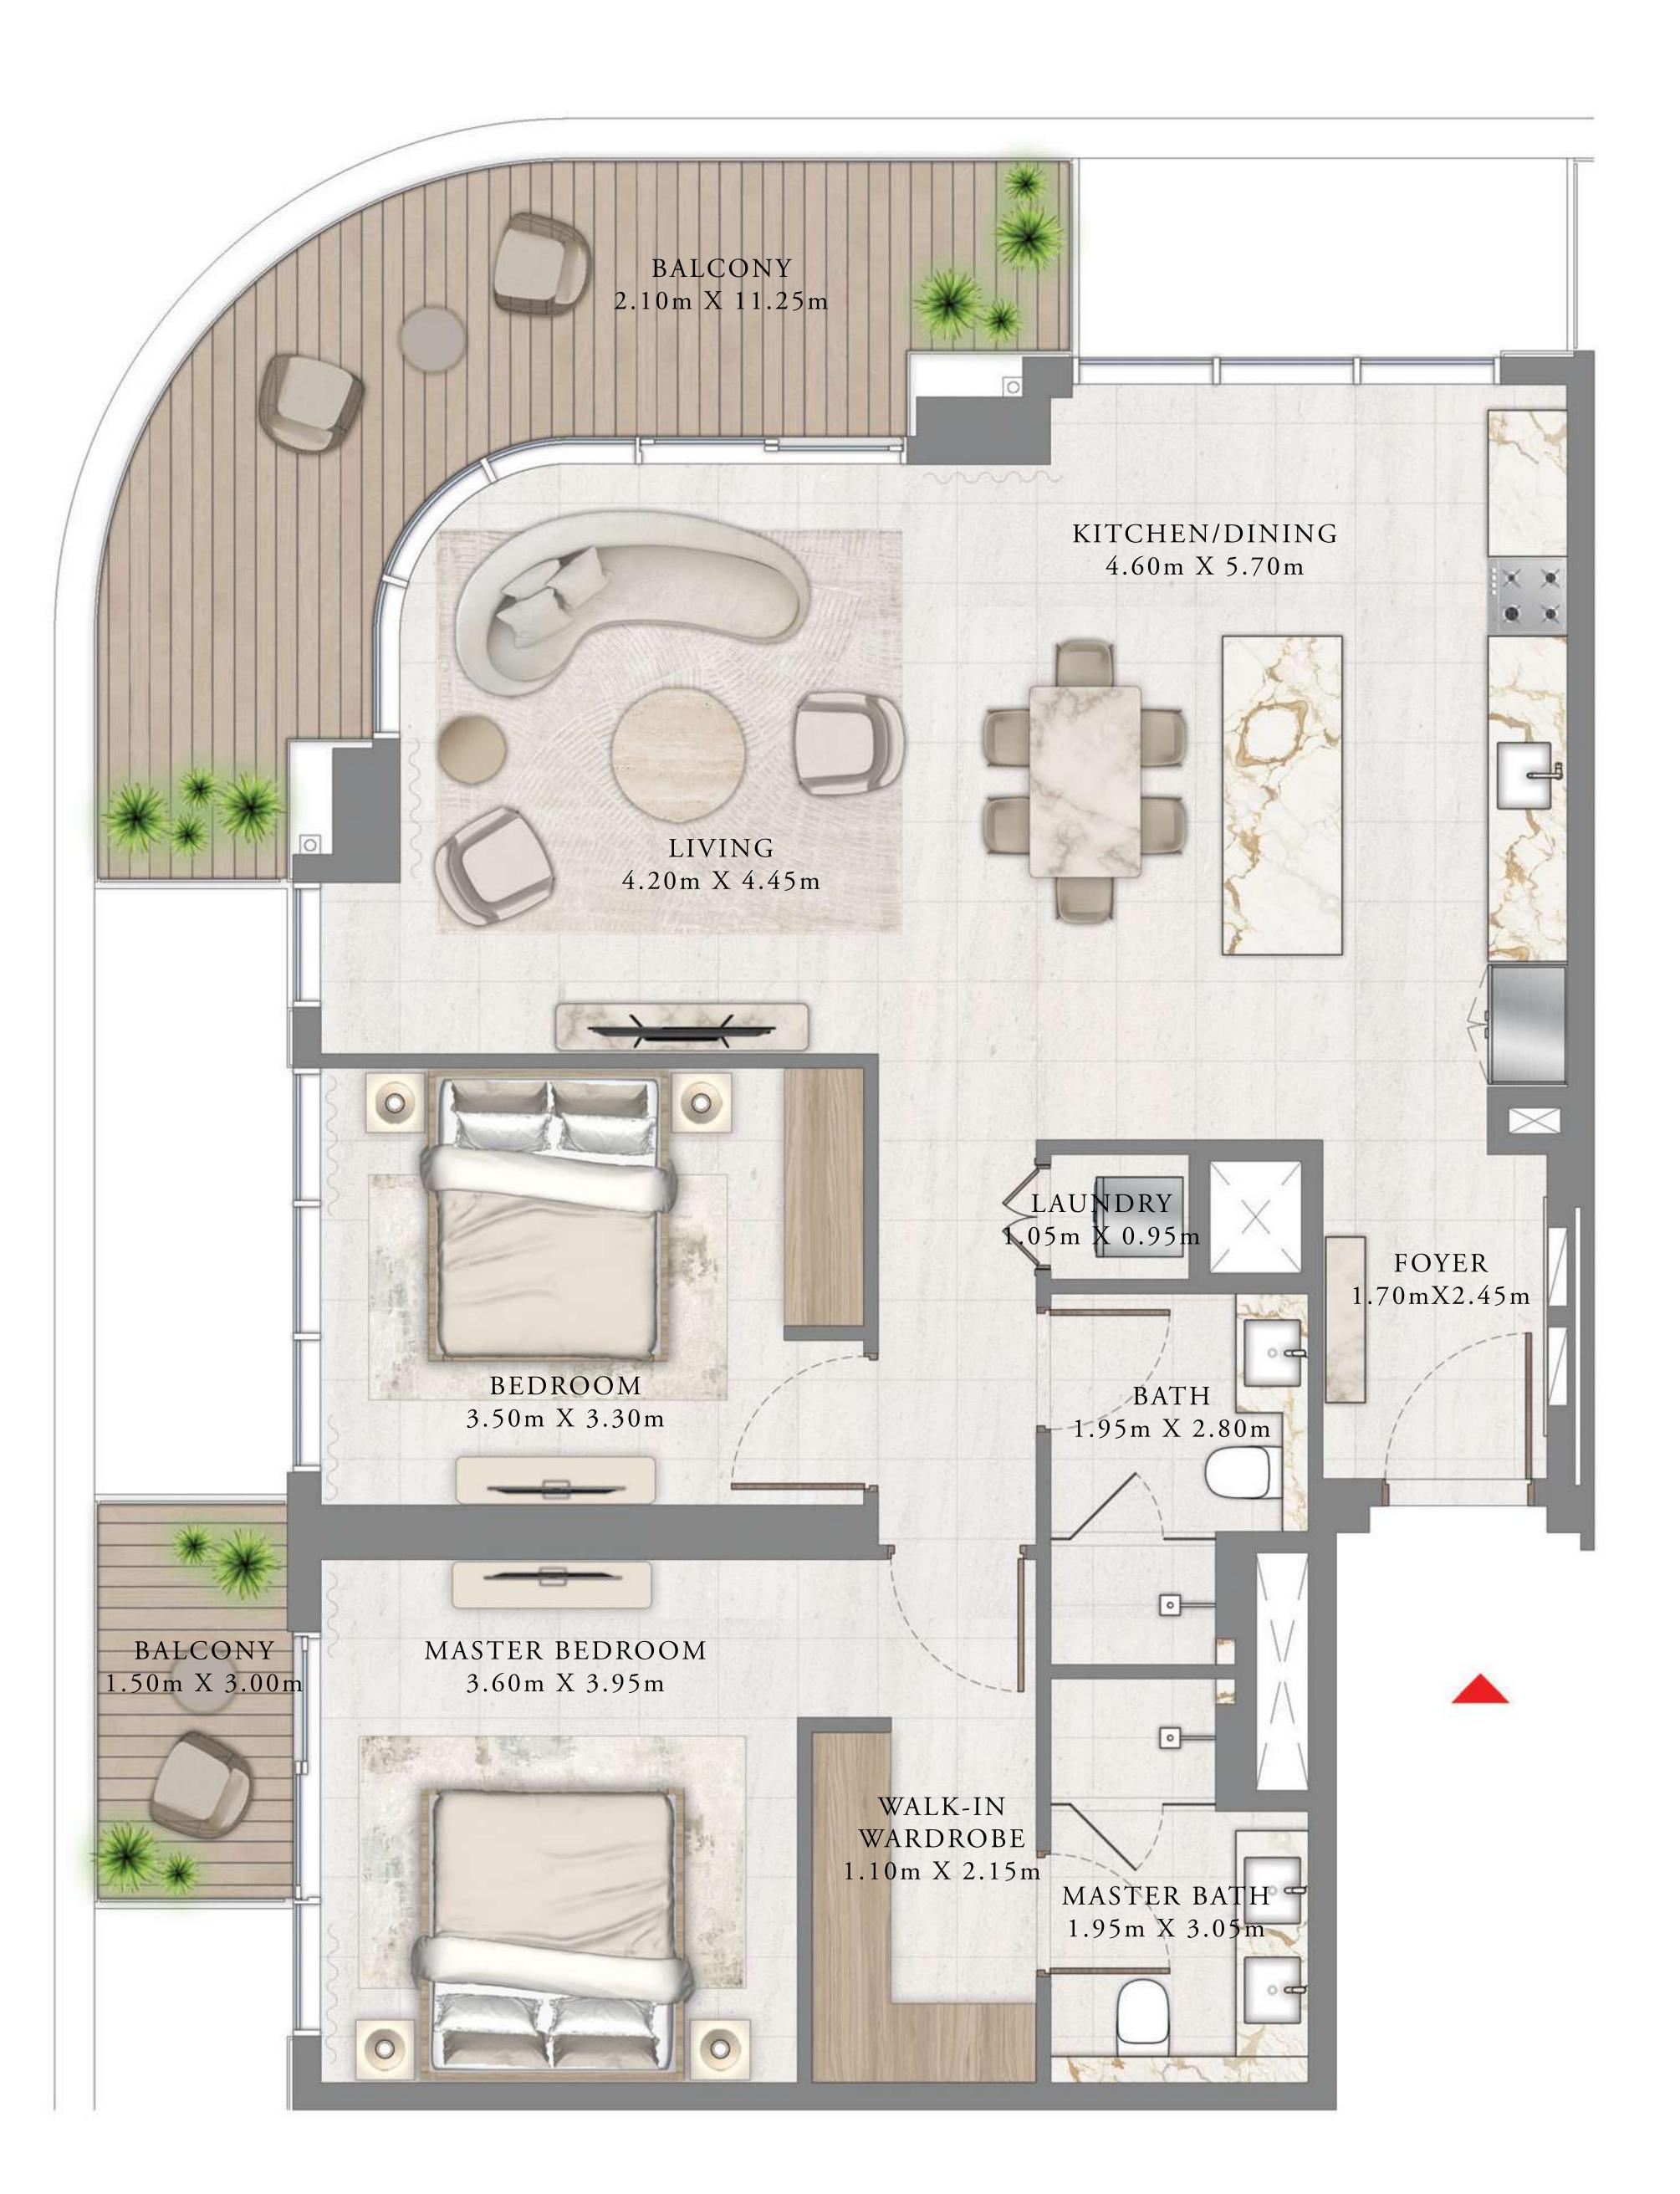

### BEDROOM

LEVEL 21-40 UNIT 01

| SUITE AREA   | 675.87 SQ.FT. | 6 |
|--------------|---------------|---|
| BALCONY AREA | 88.16 SQ.FT.  | 6 |
| TOTAL AREA   | 764.03 SQ.FT. | 7 |

KEY PLAN LEVEL

21-40

Disclaimer : All dimensions are in imperial and metric, and measured from finish to finish excluding construction tolerances. 2. All materials, dimensions, and drawings are approximate only. 3. Information is subject to change without notice, at developer's absolute discretion. 4. Actual area may vary from the stated area. 5. Drawings not to scale. 6. All images used are for illustrative purposes only and do not represent the actual size, features, specifications, fittings, and furnishings. 7. The developer reserves the right to make revisions / alterations, at it's absolute discretion, without any liability whatsoever.

62.79 SQ.M.

8.19 SQ.M.

70.98 SQ.M.