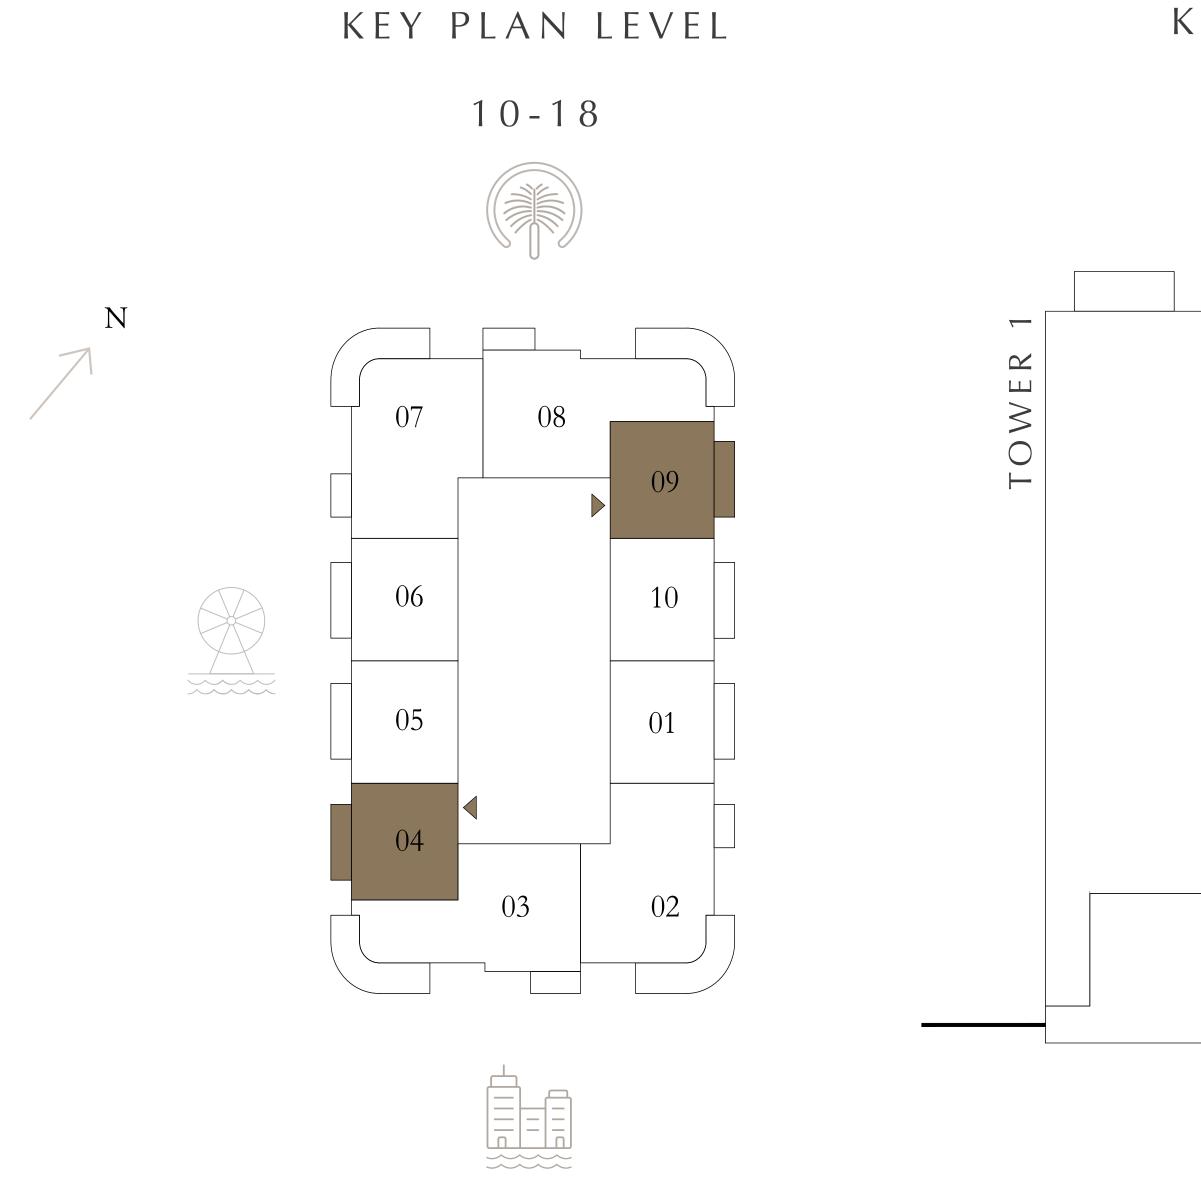

### BEDROOM

LEVEL 10-18 UNIT 01 & 06

| SUITE AREA   | 675.44 SQ.FT. | 6 |
|--------------|---------------|---|
| BALCONY AREA | 88.16 SQ.FT.  | 6 |
| TOTAL AREA   | 763.60 SQ.FT. | 7 |

KEY PLAN LEVEL

10-18

Disclaimer : All dimensions are in imperial and metric, and measured from finish to finish excluding construction tolerances. 2. All materials, dimensions, and drawings are approximate only. 3. Information is subject to change without notice, at developer's absolute discretion. 4. Actual area may vary from the stated area. 5. Drawings not to scale. 6. All images used are for illustrative purposes only and do not represent the actual size, features, specifications, fittings, and furnishings. 7. The developer reserves the right to make revisions / alterations, at it's absolute discretion, without any liability whatsoever.

62.75 SQ.M.

8.19 SQ.M.

70.94 SQ.M.

EMAAR BEACHFRONT

TOWER 2