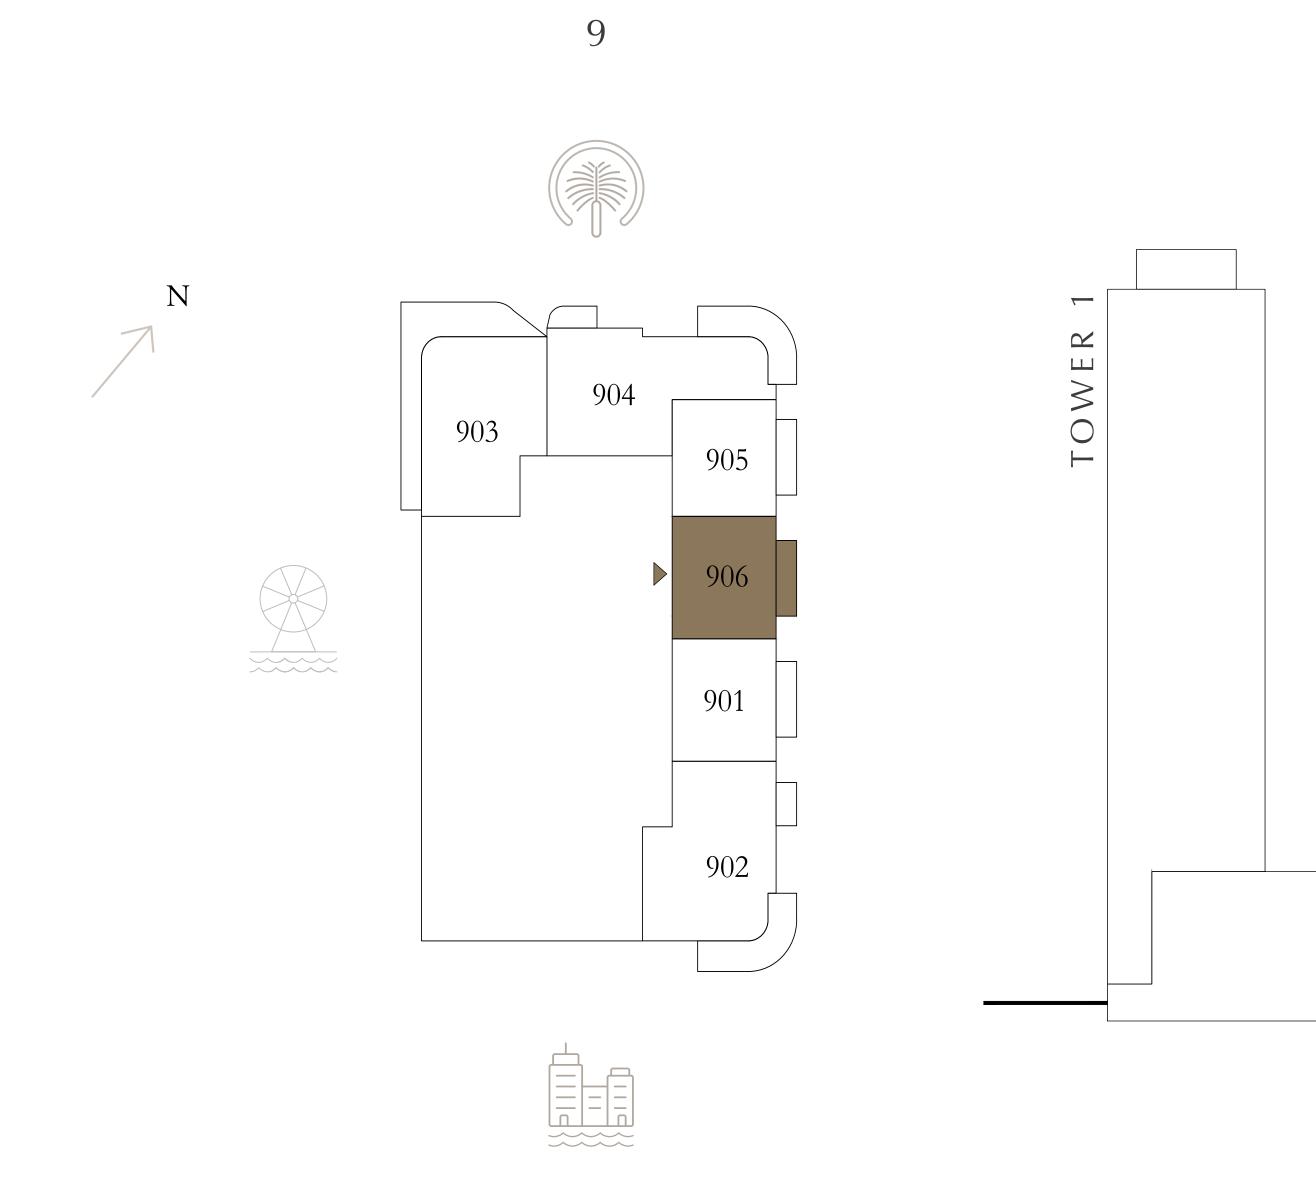

### BEDROOM

LEVEL 9

UNIT 01

| SUITE AREA   | 675.44 SQ.FT. | 62 |
|--------------|---------------|----|
| BALCONY AREA | 88.16 SQ.FT.  | 8  |
| TOTAL AREA   | 763.60 SQ.FT. | 7( |

KEY PLAN LEVEL

Disclaimer : All dimensions are in imperial and metric, and measured from finish to finish excluding construction tolerances. 2. All materials, dimensions, and drawings are approximate only. 3. Information is subject to change without notice, at developer's absolute discretion. 4. Actual area may vary from the stated area. 5. Drawings not to scale. 6. All images used are for illustrative purposes only and do not represent the actual size, features, specifications, fittings, and furnishings. 7. The developer reserves the right to make revisions / alterations, at it's absolute discretion, without any liability whatsoever.

62.75 SQ.M.

8.19 SQ.M.

70.94 SQ.M.

EMAAR BEACHFRONT

TOWER 2