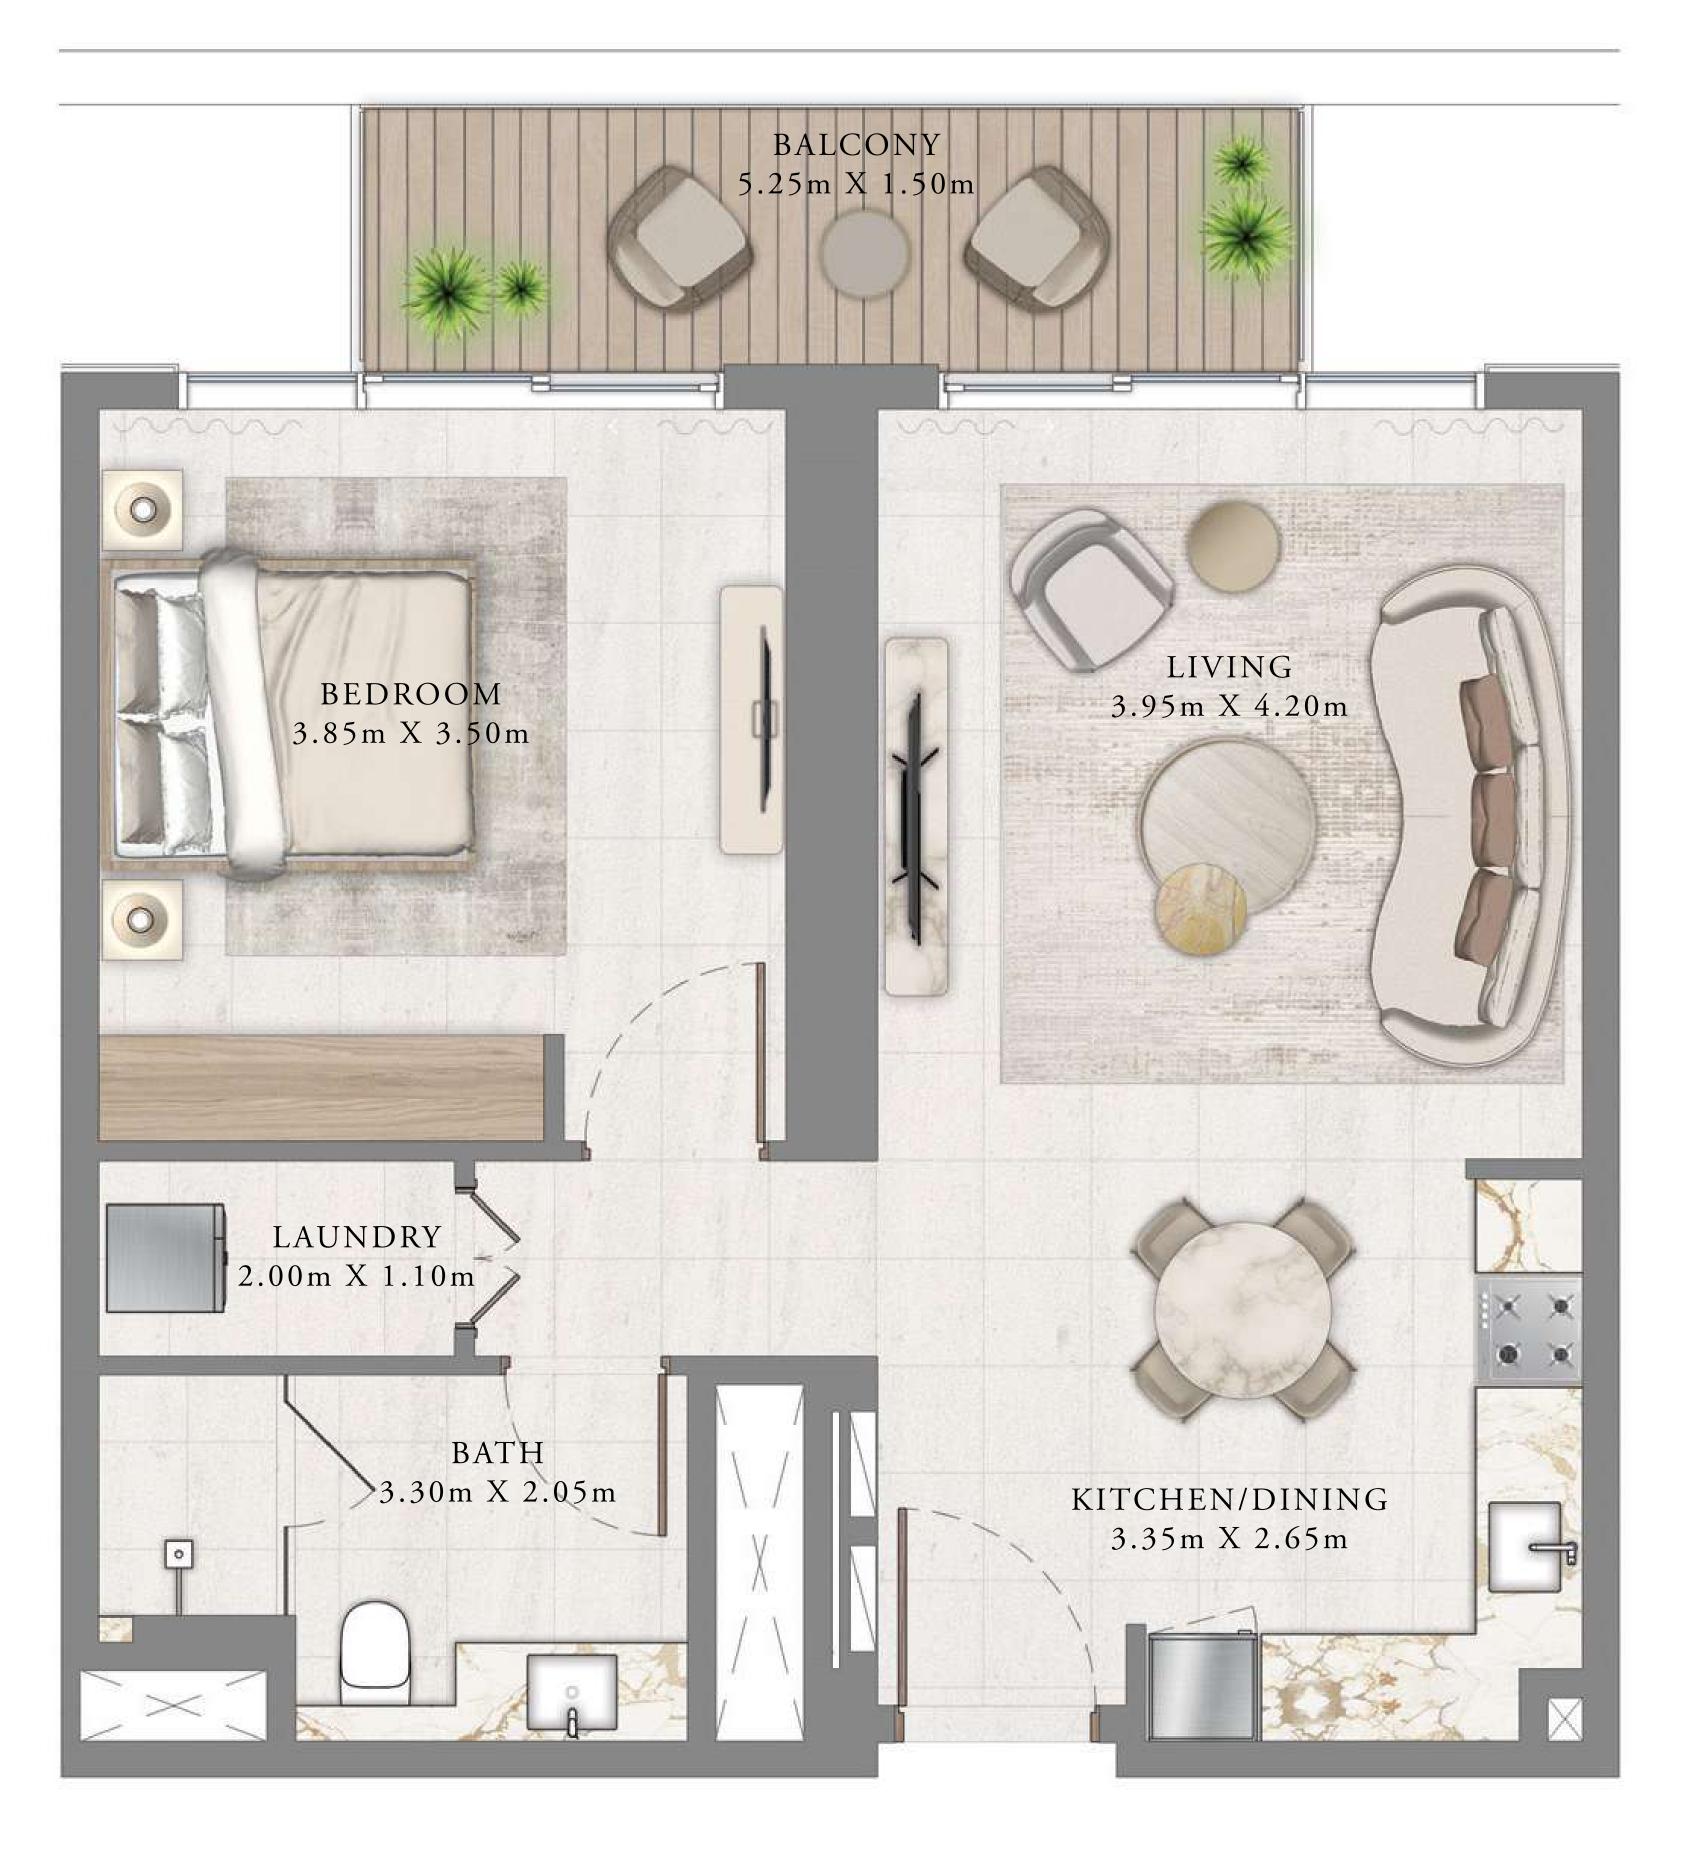

#### BEDROOM

LEVEL 2

UNIT 01

| SUITE AREA   | 675.44 SQ.FT. | 62 |
|--------------|---------------|----|
| BALCONY AREA | 88.16 SQ.FT.  | 8  |
| TOTAL AREA   | 763.60 SQ.FT. | 7( |

KEY PLAN LEVEL

Disclaimer : All dimensions are in imperial and metric, and measured from finish to finish excluding construction tolerances. 2. All materials, dimensions, and drawings are approximate only. 3. Information is subject to change without notice, at developer's absolute discretion. 4. Actual area may vary from the stated area. 5. Drawings not to scale. 6. All images used are for illustrative purposes only and do not represent the actual size, features, specifications, fittings, and furnishings. 7. The developer reserves the right to make revisions / alterations, at it's absolute discretion, without any liability whatsoever.

62.75 SQ.M.

8.19 SQ.M.

70.94 SQ.M.

KEY SECTION

 $\Delta$ 

EMAAR BEACHFRONT

TOWER 2