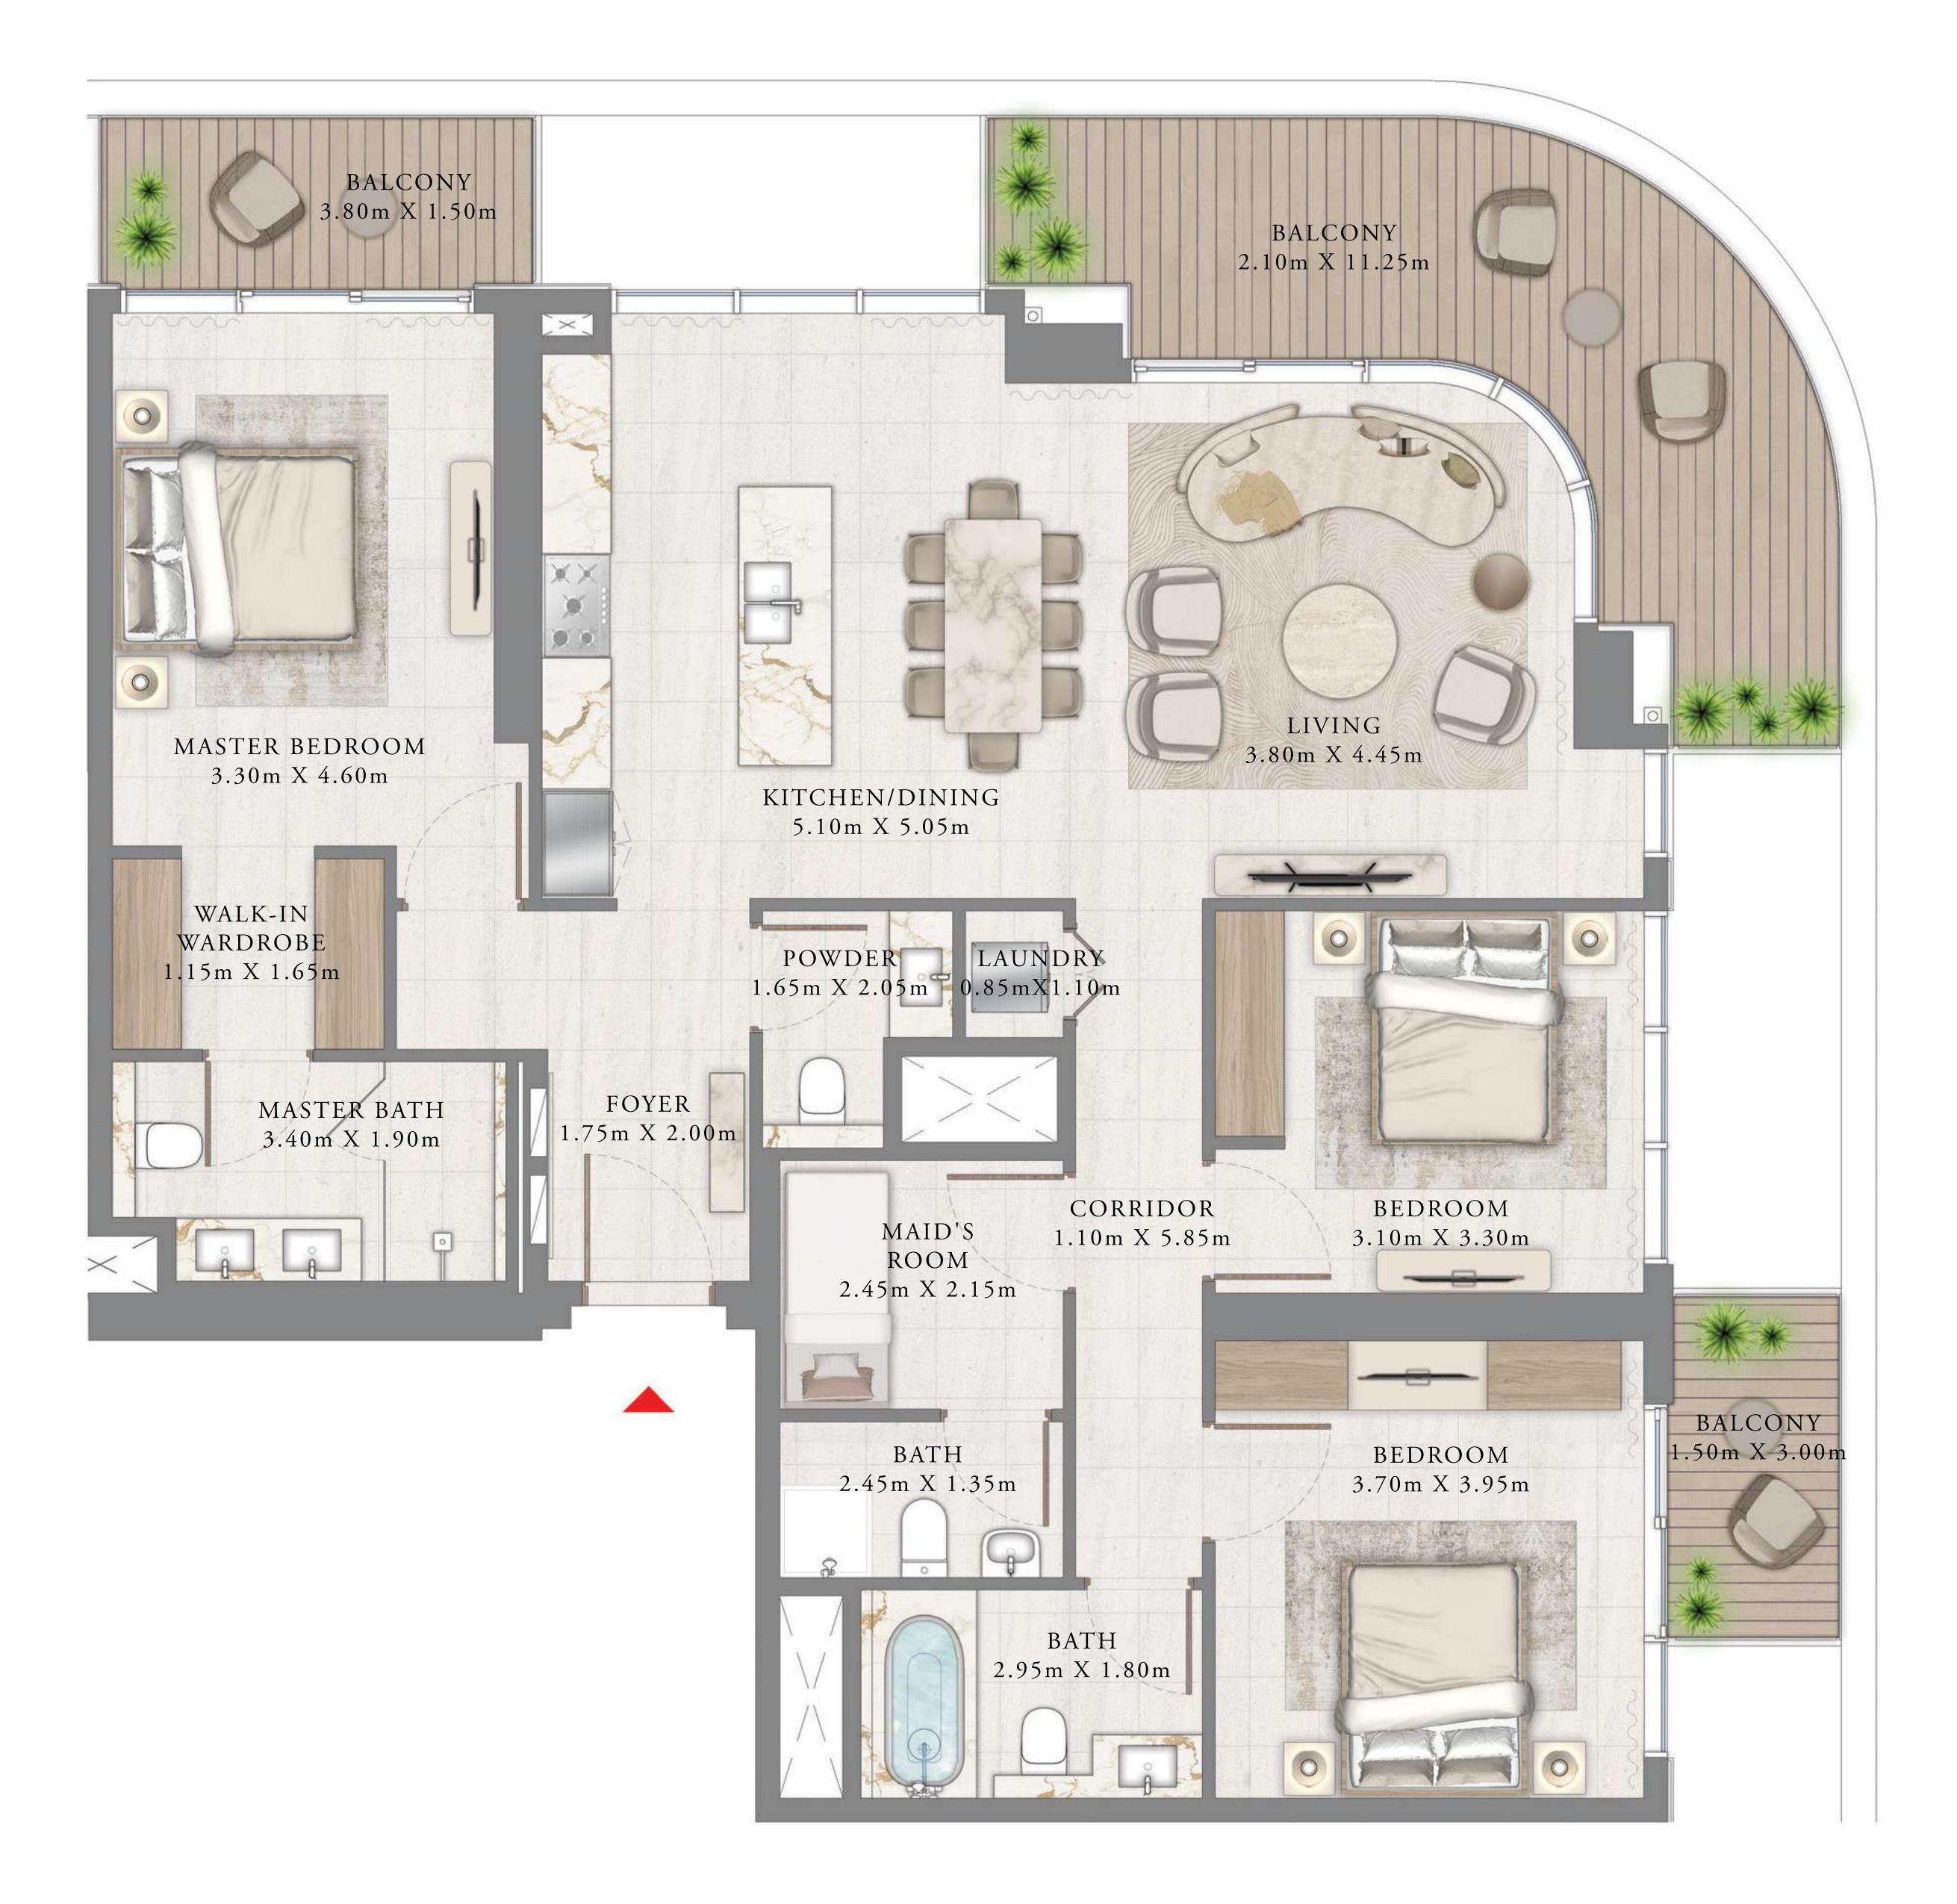

#### BEDROOM

LEVEL 21-40 UNIT 08

| SUITE AREA   | 672.96 SQ.FT. | 6 |
|--------------|---------------|---|
| BALCONY AREA | 88.16 SQ.FT.  | 8 |
| TOTAL AREA   | 761.12 SQ.FT. | 7 |

KEY PLAN LEVEL

21-40

Disclaimer : All dimensions are in imperial and metric, and measured from finish to finish excluding construction tolerances. 2. All materials, dimensions, and drawings are approximate only. 3. Information is subject to change without notice, at developer's absolute discretion. 4. Actual area may vary from the stated area. 5. Drawings not to scale. 6. All images used are for illustrative purposes only and do not represent the actual size, features, specifications, fittings, and furnishings. 7. The developer reserves the right to make revisions / alterations, at it's absolute discretion, without any liability whatsoever.

62.52 SQ.M.

8.19 SQ.M.

70.71 SQ.M.

EMAAR BEACHFRONT

TOWER 2