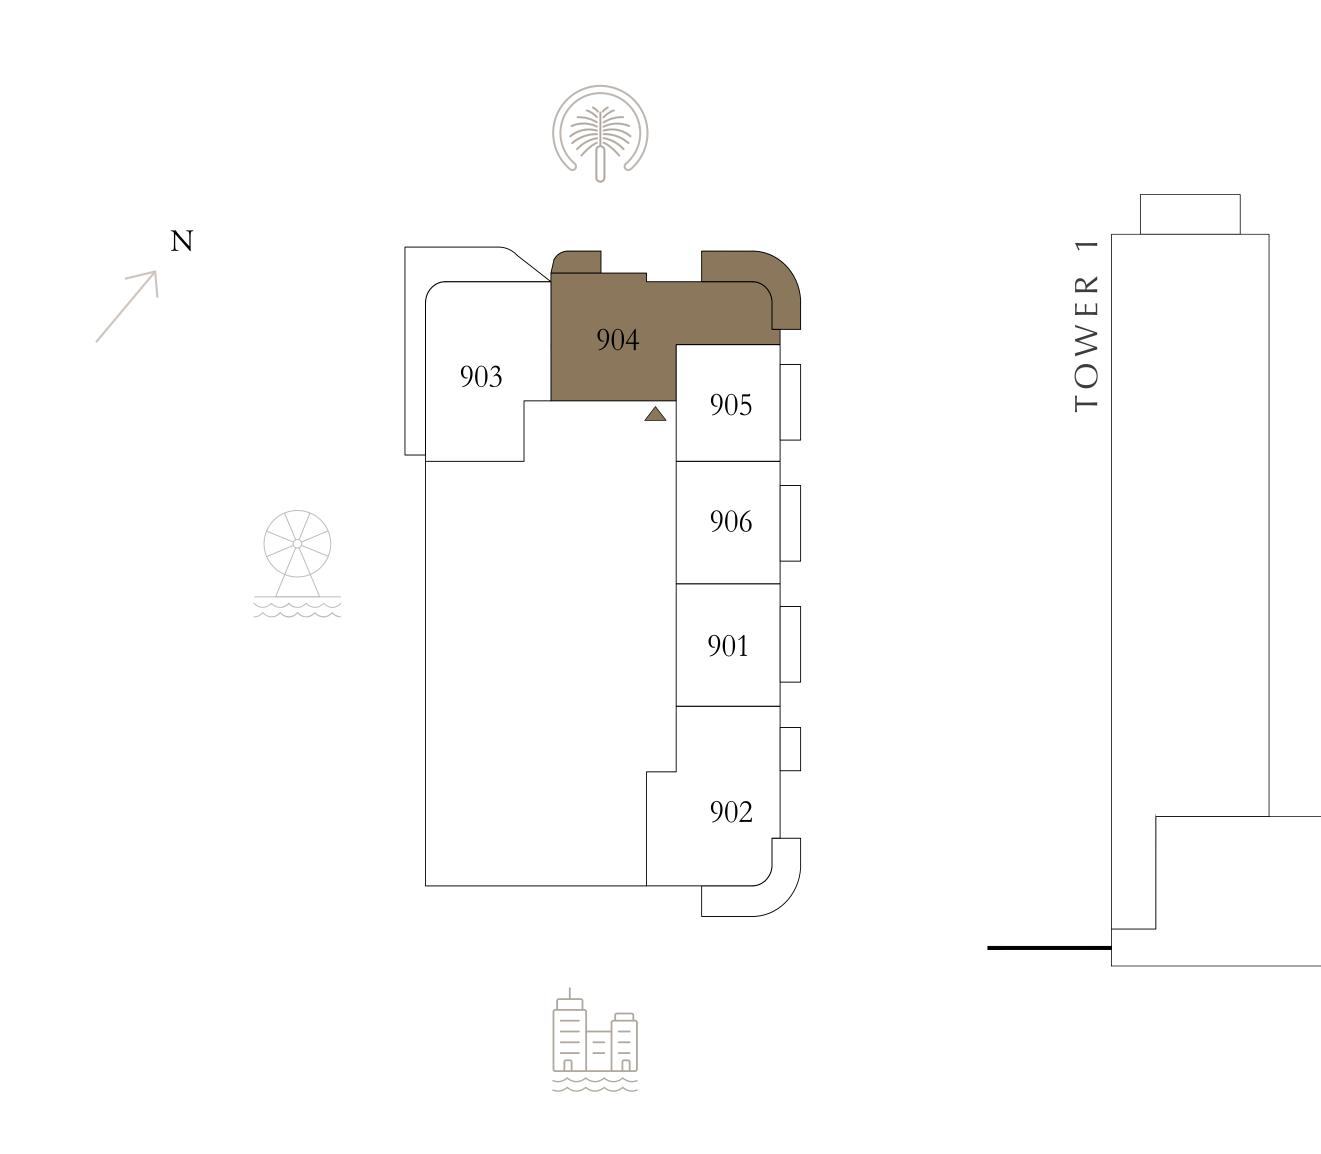

#### EMAAR BEACHFRONT

TOWER 2

#### BEDROOM

LEVEL 2

UNIT 01

| SUITE AREA   | 675.44 SQ.FT. | 62 |
|--------------|---------------|----|
| BALCONY AREA | 88.16 SQ.FT.  | 8  |
| TOTAL AREA   | 763.60 SQ.FT. | 7( |

KEY PLAN LEVEL

Disclaimer : All dimensions are in imperial and metric, and measured from finish to finish excluding construction tolerances. 2. All materials, dimensions, and drawings are approximate only. 3. Information is subject to change without notice, at developer's absolute discretion. 4. Actual area may vary from the stated area. 5. Drawings not to scale. 6. All images used are for illustrative purposes only and do not represent the actual size, features, specifications, fittings, and furnishings. 7. The developer reserves the right to make revisions / alterations, at it's absolute discretion, without any liability whatsoever.