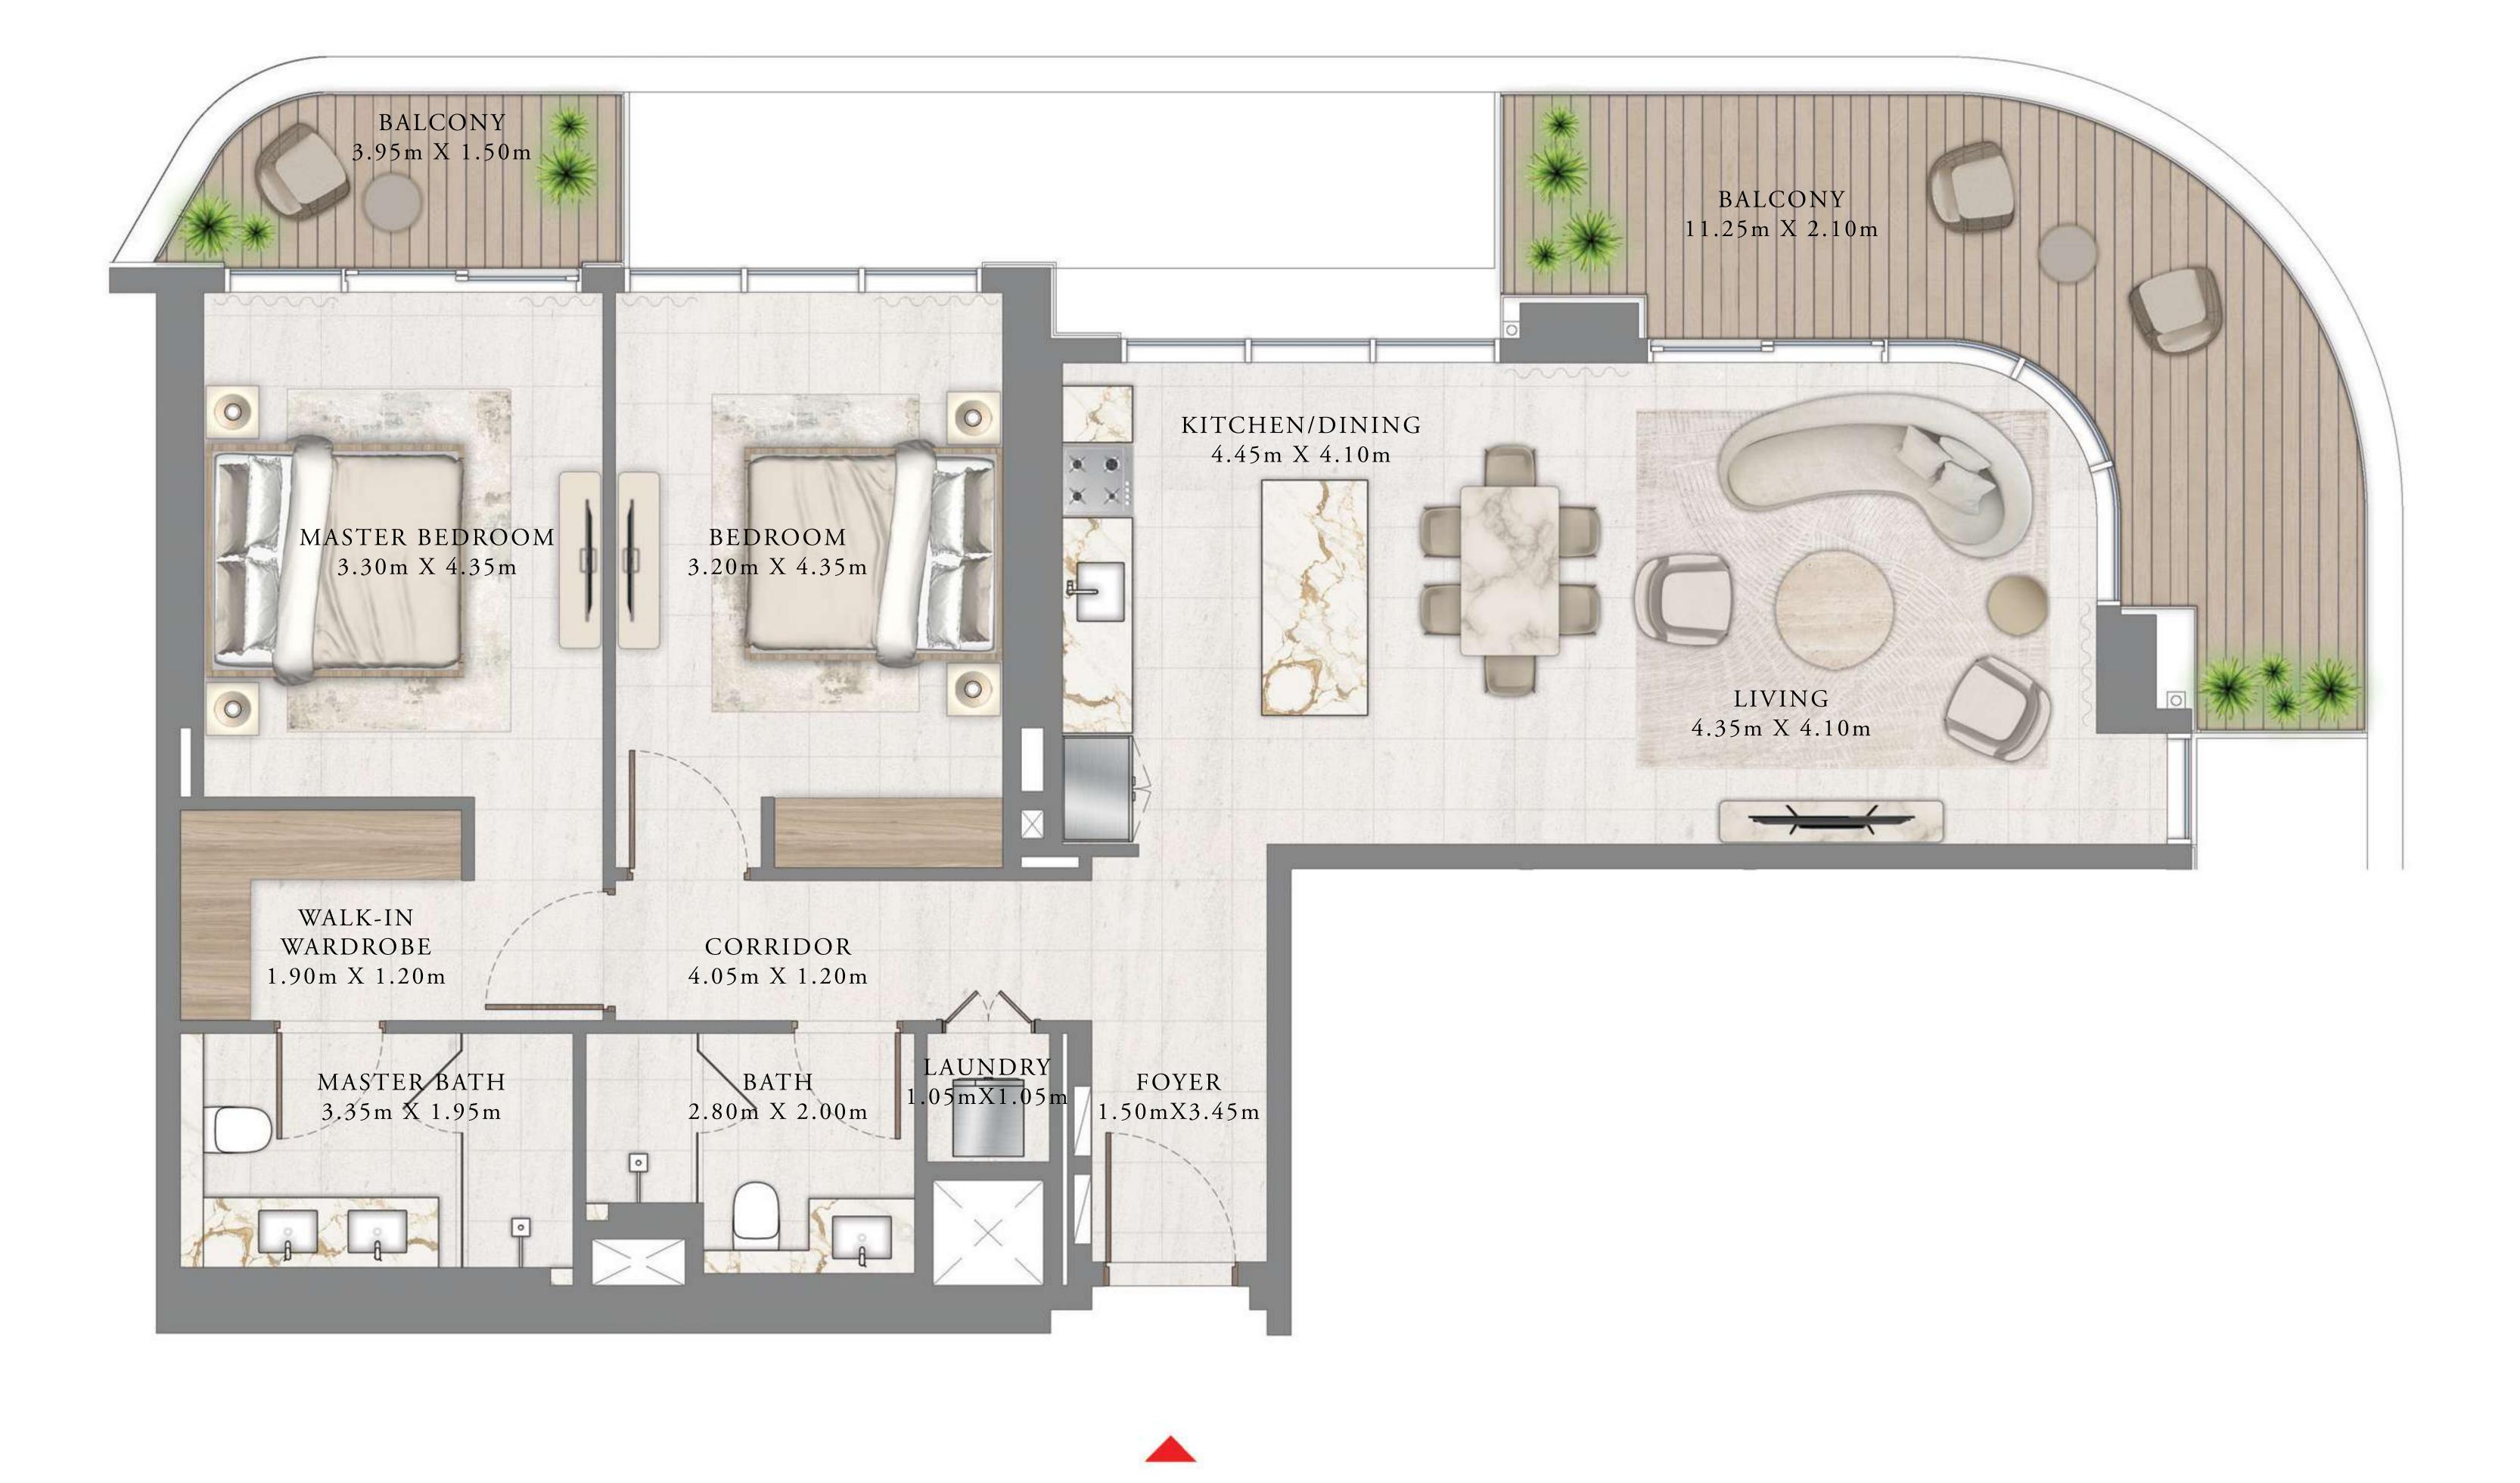

### 2 BEDROOM

LEVEL 3-8

UNIT 02

| SUITE AREA   | 1110.08 SQ.FT. | 10 |
|--------------|----------------|----|
| BALCONY AREA | 268.67 SQ.FT.  | 24 |
| TOTAL AREA   | 1378.75 SQ.FT. | 12 |

KEY PLAN LEVEL

3 - 8

Disclaimer : All dimensions are in imperial and metric, and measured from finish to finish excluding construction tolerances. 2. All materials, dimensions, and drawings are approximate only. 3. Information is subject to change without notice, at developer's absolute discretion. 4. Actual area may vary from the stated area. 5. Drawings not to scale. 6. All images used are for illustrative purposes only and do not represent the actual size, features, specifications, fittings, and furnishings. 7. The developer reserves the right to make revisions / alterations, at it's absolute discretion, without any liability whatsoever.

103.13 SQ.M.

24.96 SQ.M.

128.09 SQ.M.