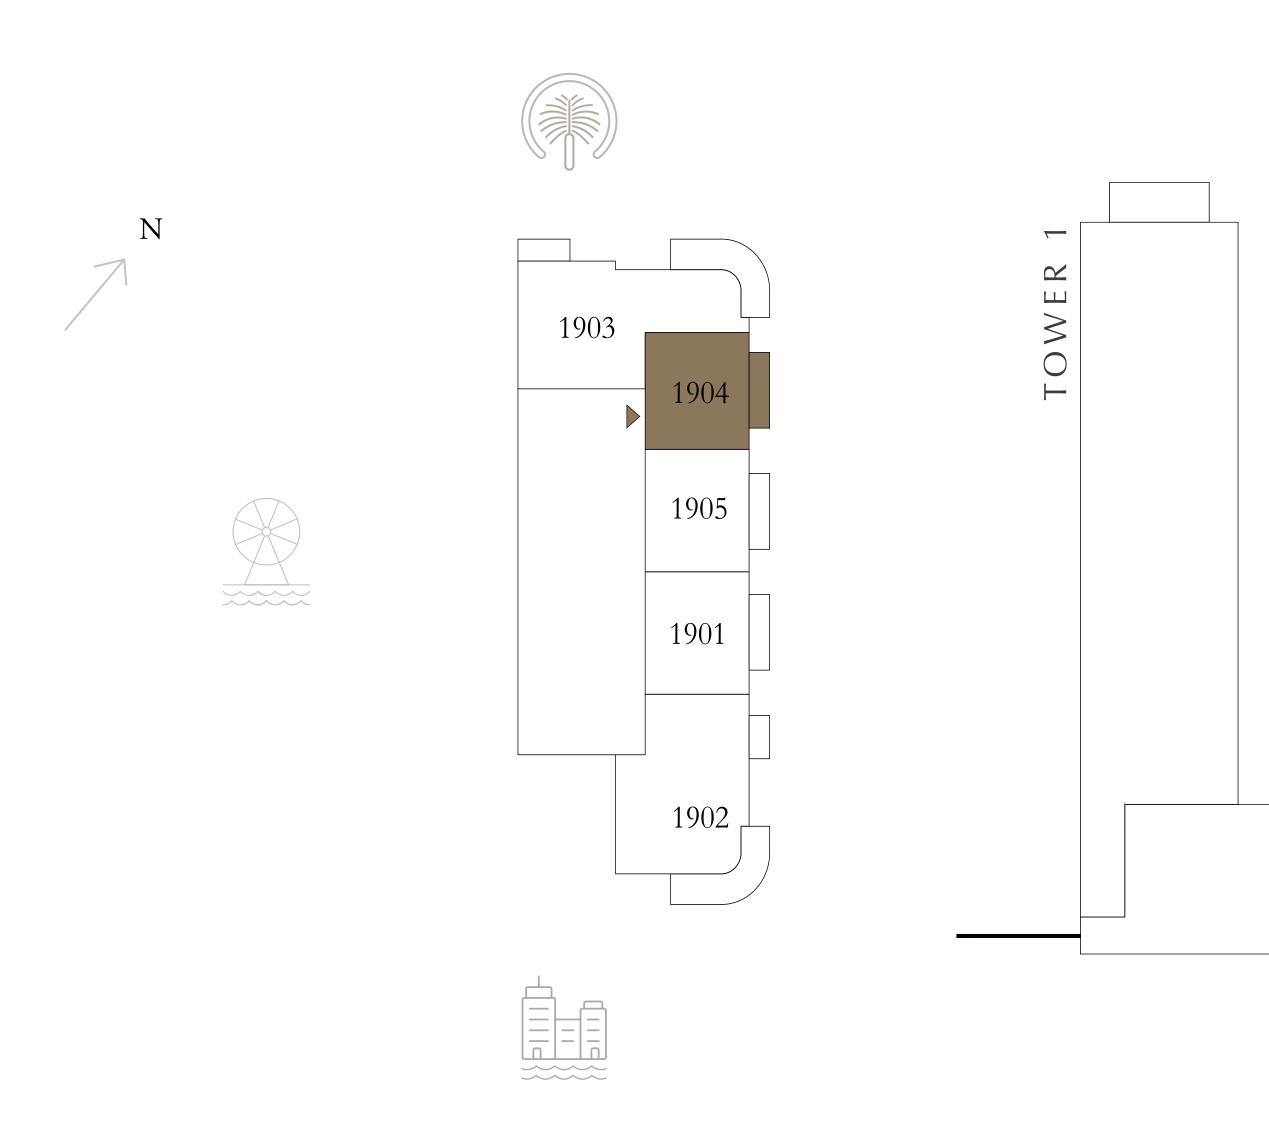

#### BEDROOM

LEVEL 2

UNIT 01

| SUITE AREA   | 675.44 SQ.FT. | 62 |
|--------------|---------------|----|
| BALCONY AREA | 88.16 SQ.FT.  | 8  |
| TOTAL AREA   | 763.60 SQ.FT. | 7( |

KEY PLAN LEVEL

Disclaimer : All dimensions are in imperial and metric, and measured from finish to finish excluding construction tolerances. 2. All materials, dimensions, and drawings are approximate only. 3. Information is subject to change without notice, at developer's absolute discretion. 4. Actual area may vary from the stated area. 5. Drawings not to scale. 6. All images used are for illustrative purposes only and do not represent the actual size, features, specifications, fittings, and furnishings. 7. The developer reserves the right to make revisions / alterations, at it's absolute discretion, without any liability whatsoever.