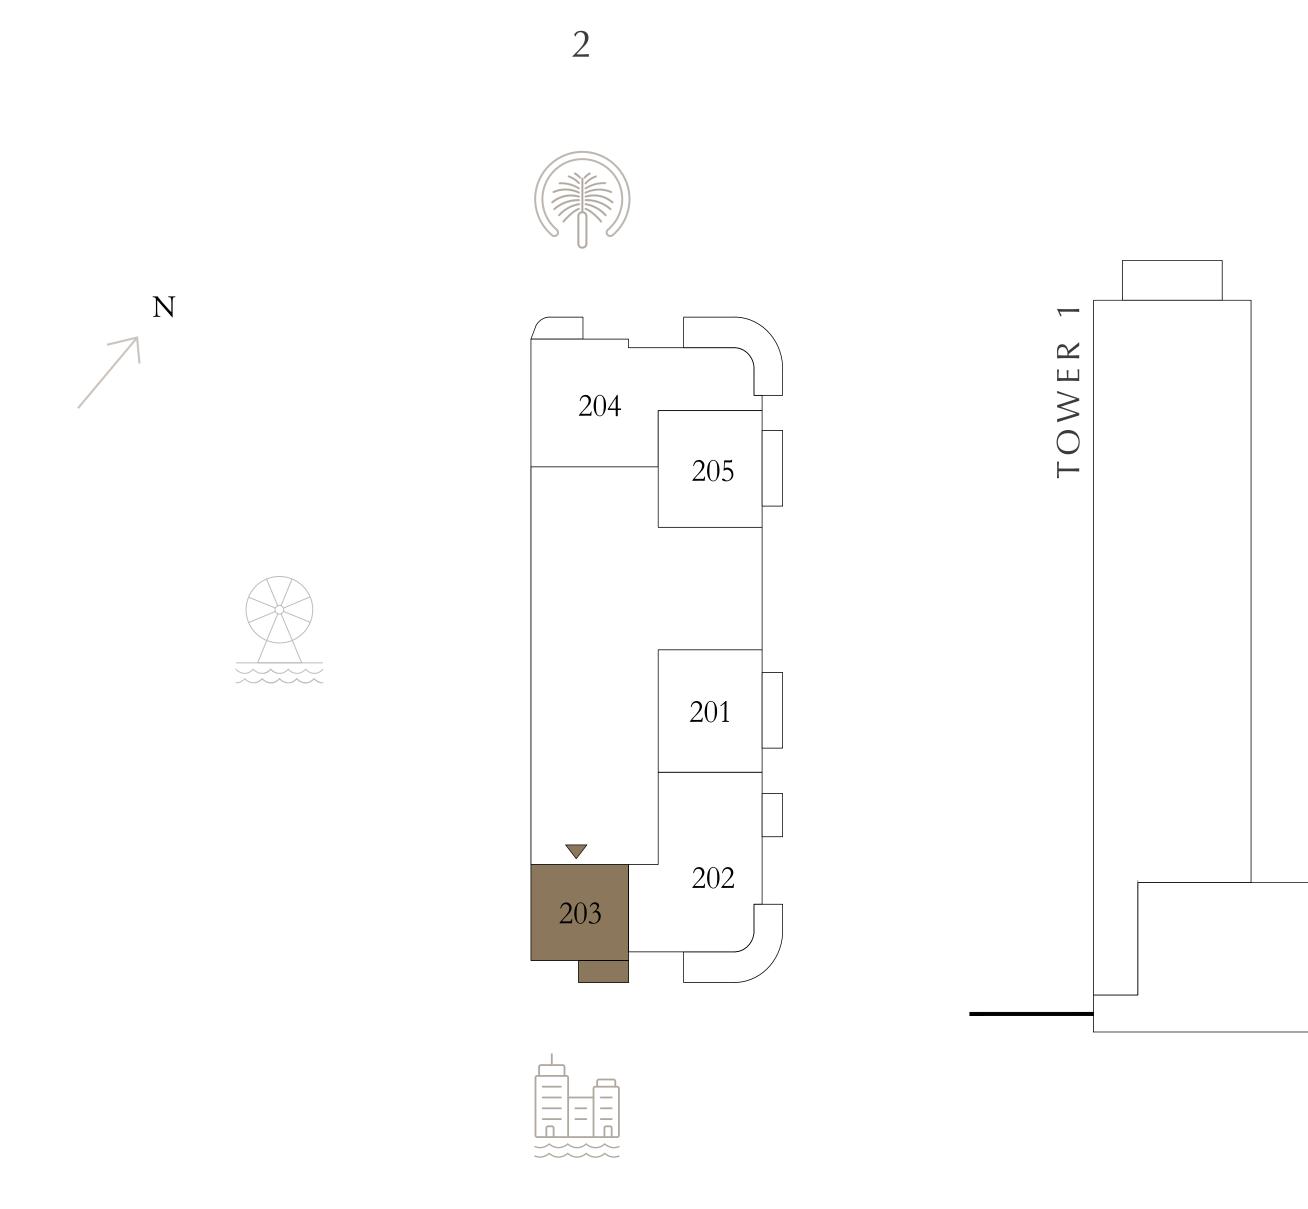

#### BEDROOM

LEVEL 2

UNIT 01

| SUITE AREA   | 675.44 SQ.FT. | 62 |
|--------------|---------------|----|
| BALCONY AREA | 88.16 SQ.FT.  | 8  |
| TOTAL AREA   | 763.60 SQ.FT. | 7( |

KEY PLAN LEVEL

Disclaimer : All dimensions are in imperial and metric, and measured from finish to finish excluding construction tolerances. 2. All materials, dimensions, and drawings are approximate only. 3. Information is subject to change without notice, at developer's absolute discretion. 4. Actual area may vary from the stated area. 5. Drawings not to scale. 6. All images used are for illustrative purposes only and do not represent the actual size, features, specifications, fittings, and furnishings. 7. The developer reserves the right to make revisions / alterations, at it's absolute discretion, without any liability whatsoever.

62.75 SQ.M.

8.19 SQ.M.

70.94 SQ.M.

KEY SECTION

 $\Delta$ 

EMAAR BEACHFRONT

TOWER 2