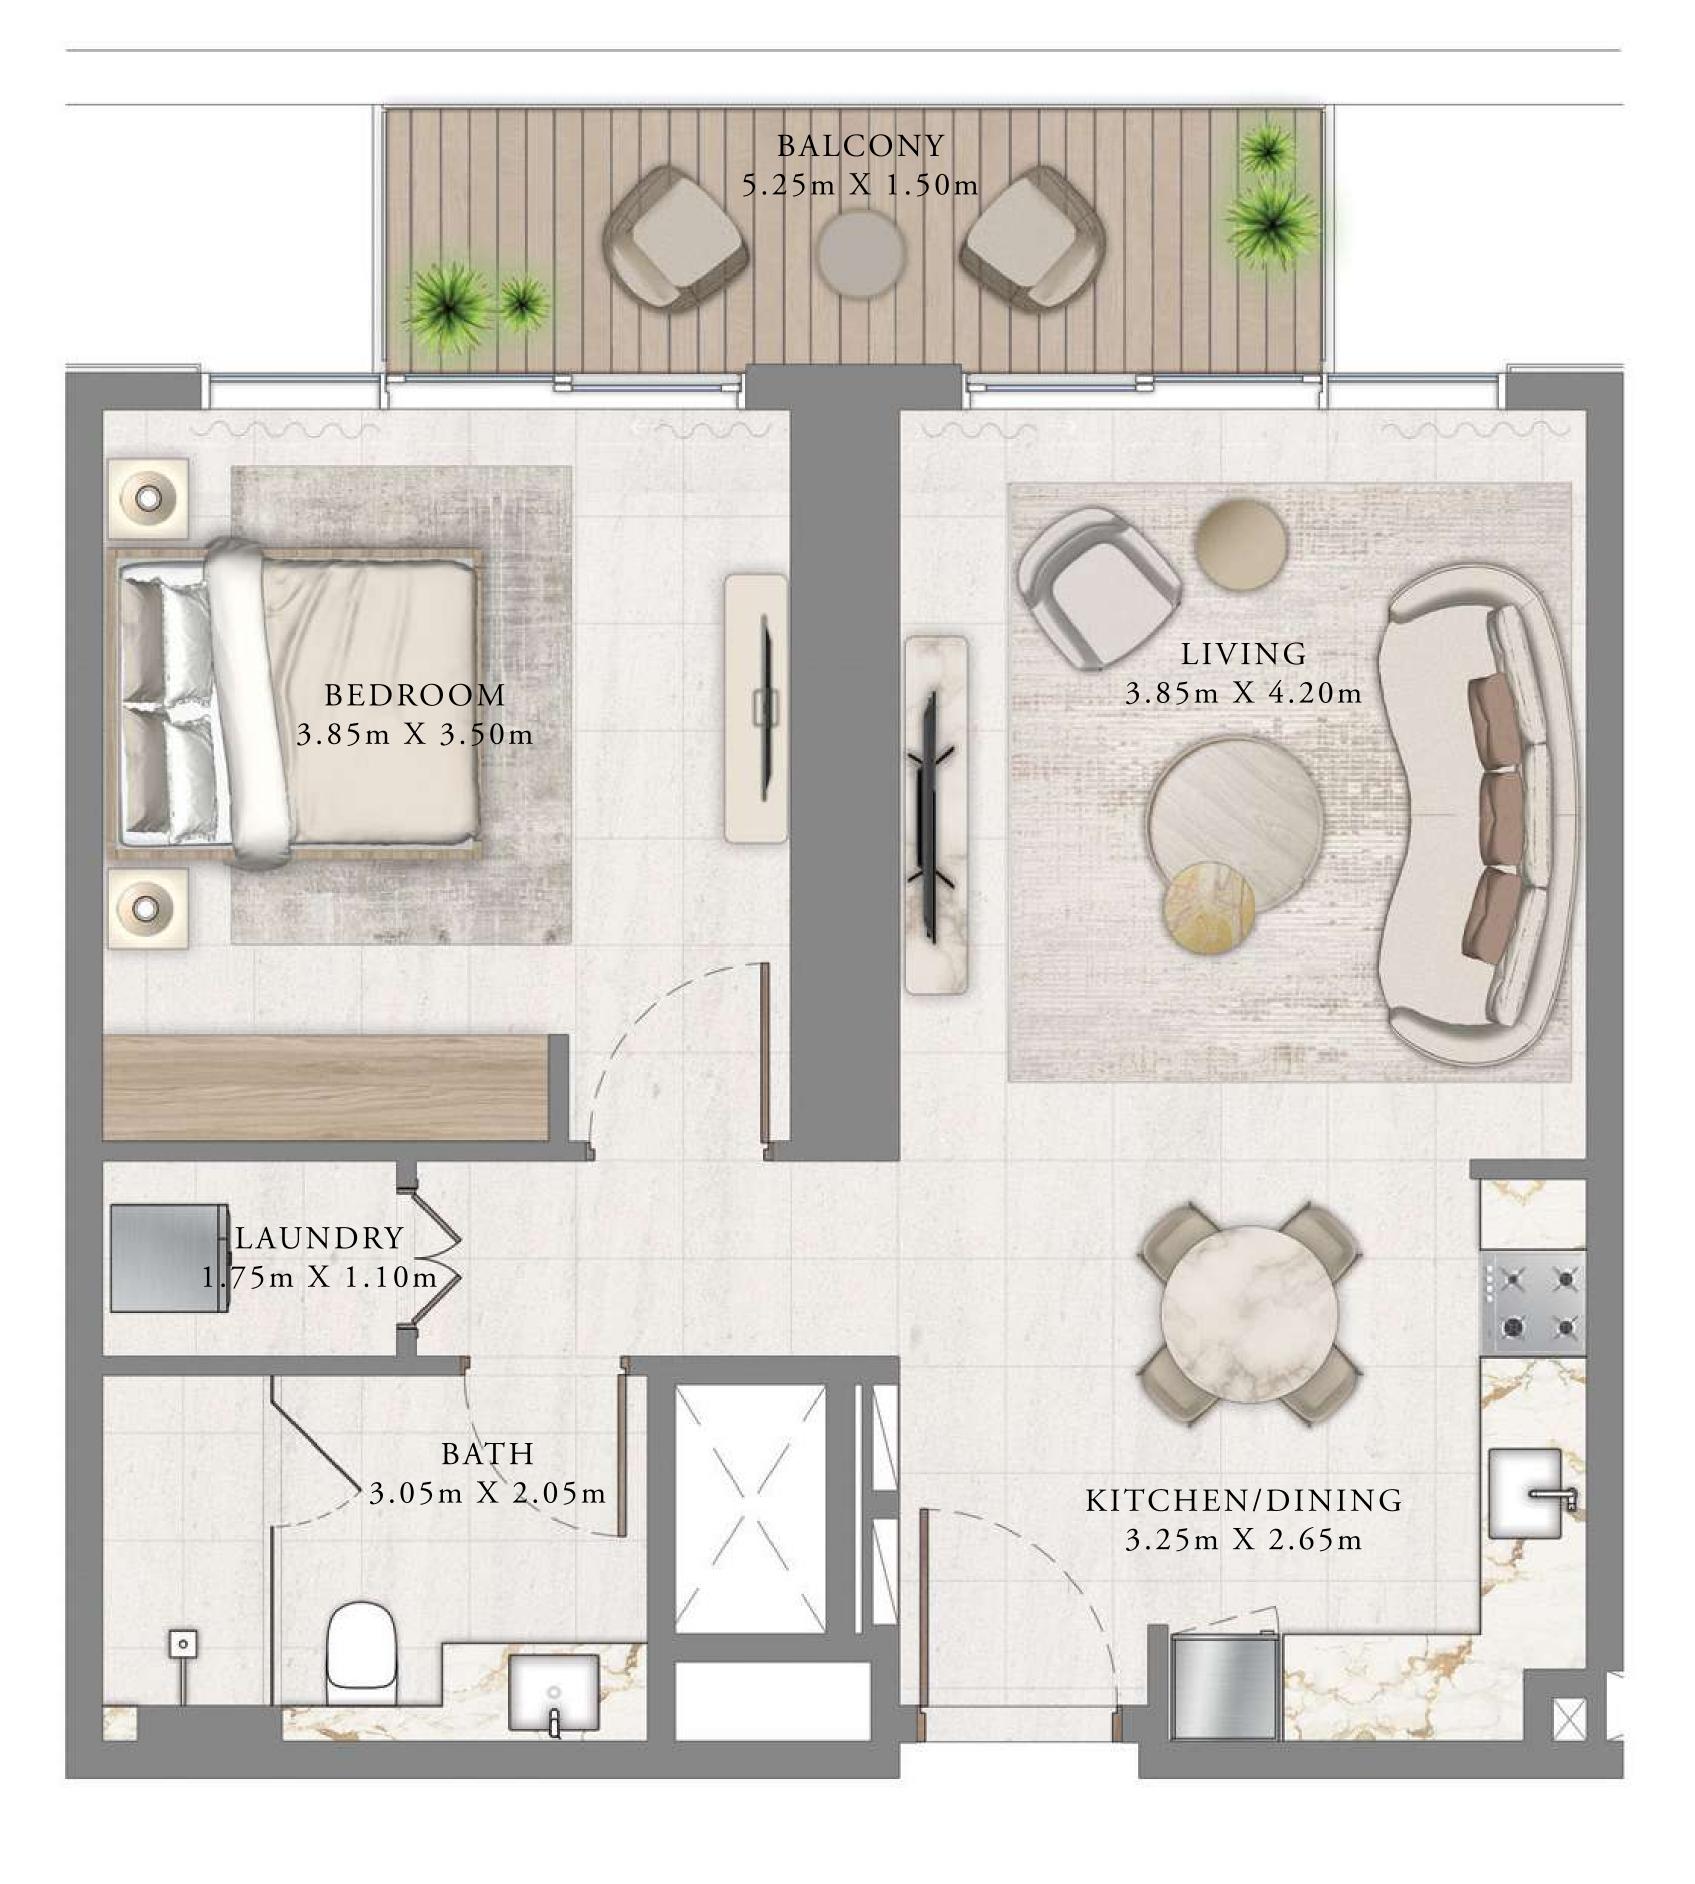

### BEDROOM

LEVEL 2

UNIT 05

| SUITE AREA   | 642.50 SQ.FT. | 5  |
|--------------|---------------|----|
| BALCONY AREA | 88.16 SQ.FT.  | 8  |
| TOTAL AREA   | 730.66 SQ.FT. | 62 |

KEY PLAN LEVEL

Disclaimer : All dimensions are in imperial and metric, and measured from finish to finish excluding construction tolerances. 2. All materials, dimensions, and drawings are approximate only. 3. Information is subject to change without notice, at developer's absolute discretion. 4. Actual area may vary from the stated area. 5. Drawings not to scale. 6. All images used are for illustrative purposes only and do not represent the actual size, features, specifications, fittings, and furnishings. 7. The developer reserves the right to make revisions / alterations, at it's absolute discretion, without any liability whatsoever.

59.69 SQ.M.

8.19 SQ.M.

67.88 SQ.M.

EMAAR BEACHFRONT

TOWER 2