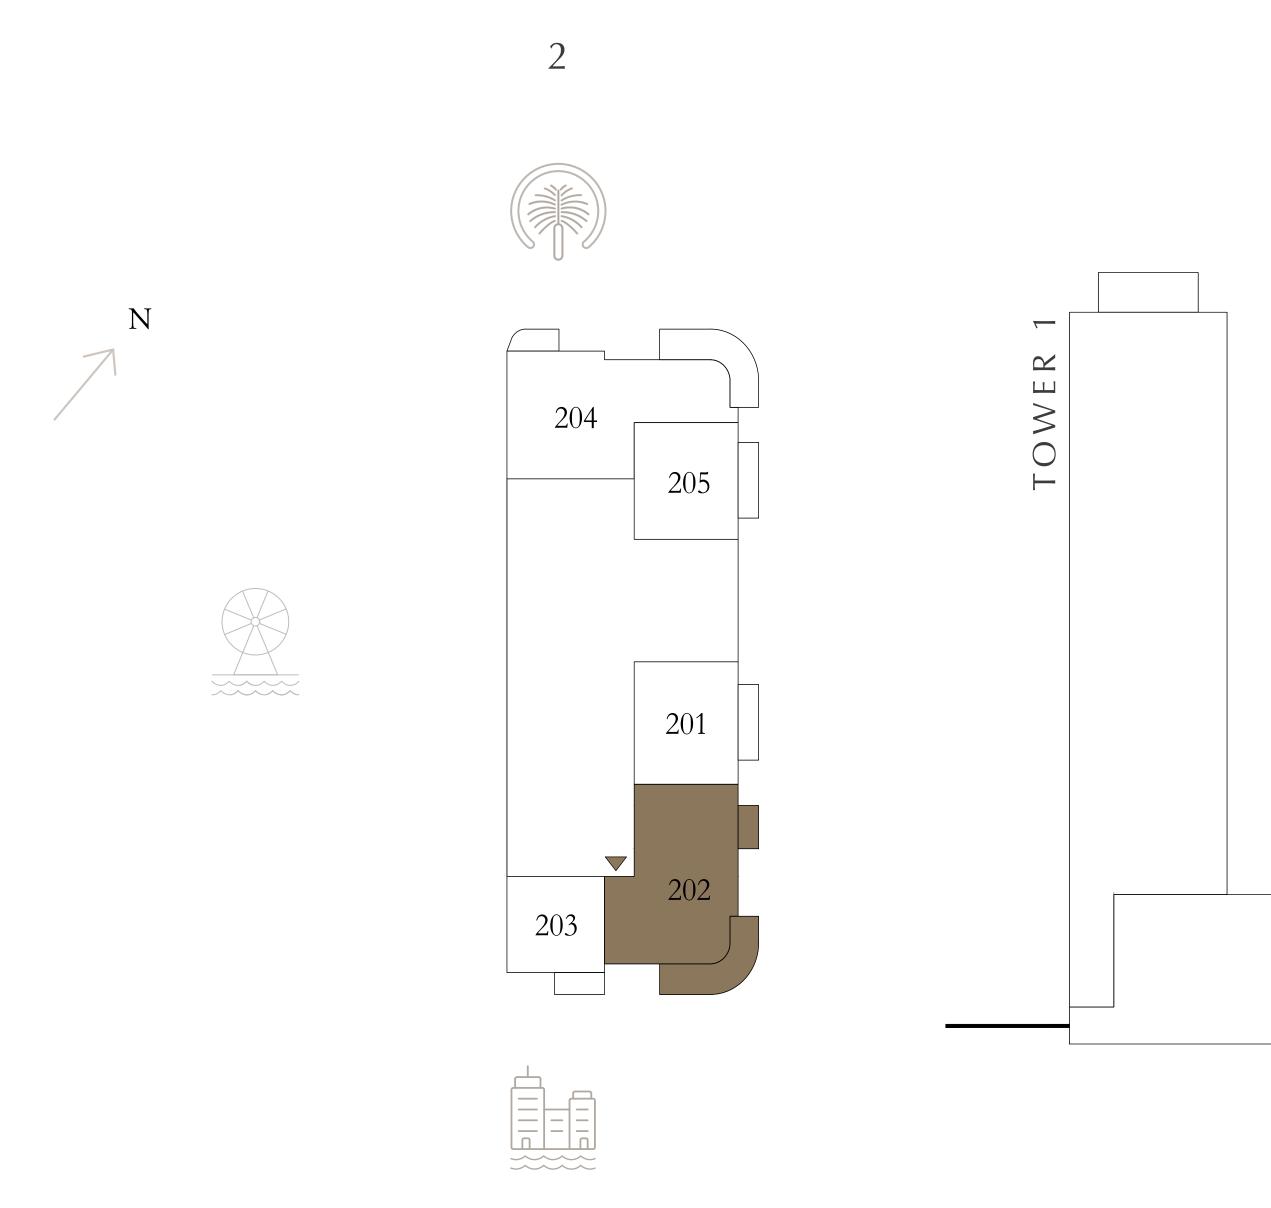

#### BEDROOM

LEVEL 2

UNIT 01

| SUITE AREA   | 675.44 SQ.FT. | 62 |
|--------------|---------------|----|
| BALCONY AREA | 88.16 SQ.FT.  | 8  |
| TOTAL AREA   | 763.60 SQ.FT. | 7( |

KEY PLAN LEVEL

Disclaimer : All dimensions are in imperial and metric, and measured from finish to finish excluding construction tolerances. 2. All materials, dimensions, and drawings are approximate only. 3. Information is subject to change without notice, at developer's absolute discretion. 4. Actual area may vary from the stated area. 5. Drawings not to scale. 6. All images used are for illustrative purposes only and do not represent the actual size, features, specifications, fittings, and furnishings. 7. The developer reserves the right to make revisions / alterations, at it's absolute discretion, without any liability whatsoever.