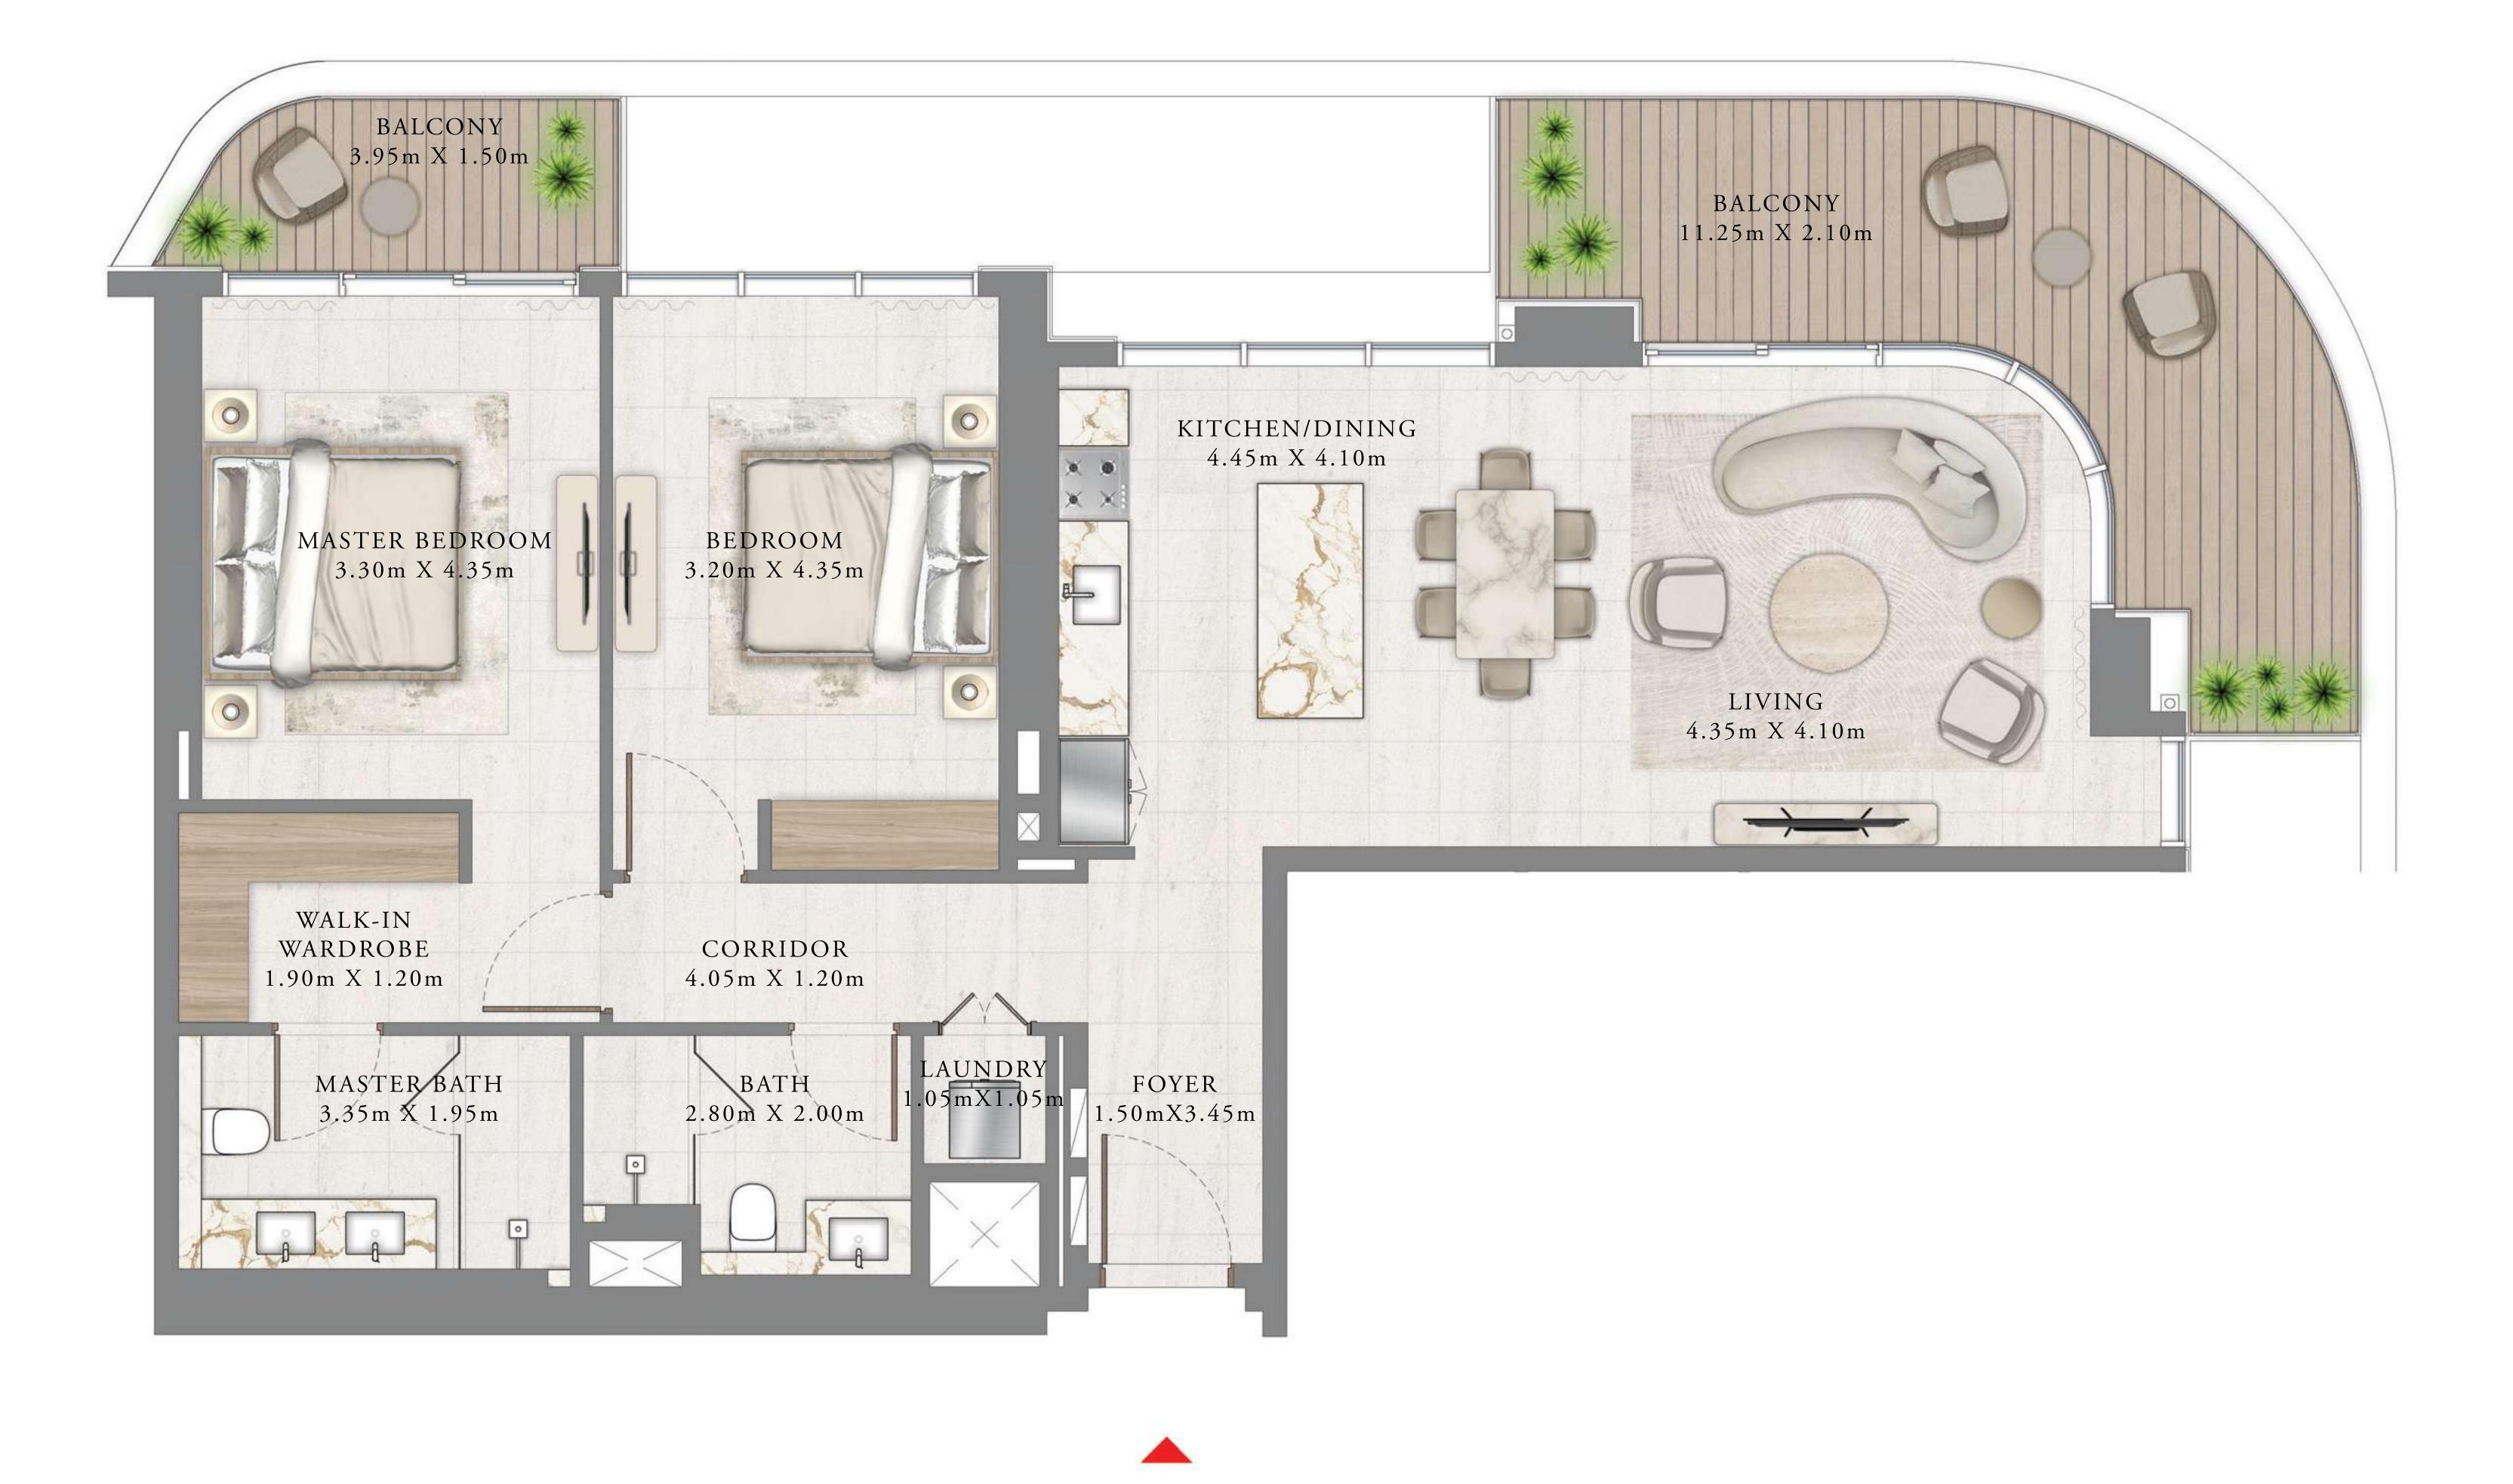

#### BEDROOM

LEVEL 2

UNIT 01

| SUITE AREA   | 675.44 SQ.FT. | 62 |
|--------------|---------------|----|
| BALCONY AREA | 88.16 SQ.FT.  | 8  |
| TOTAL AREA   | 763.60 SQ.FT. | 7( |

KEY PLAN LEVEL

Disclaimer : All dimensions are in imperial and metric, and measured from finish to finish excluding construction tolerances. 2. All materials, dimensions, and drawings are approximate only. 3. Information is subject to change without notice, at developer's absolute discretion. 4. Actual area may vary from the stated area. 5. Drawings not to scale. 6. All images used are for illustrative purposes only and do not represent the actual size, features, specifications, fittings, and furnishings. 7. The developer reserves the right to make revisions / alterations, at it's absolute discretion, without any liability whatsoever.