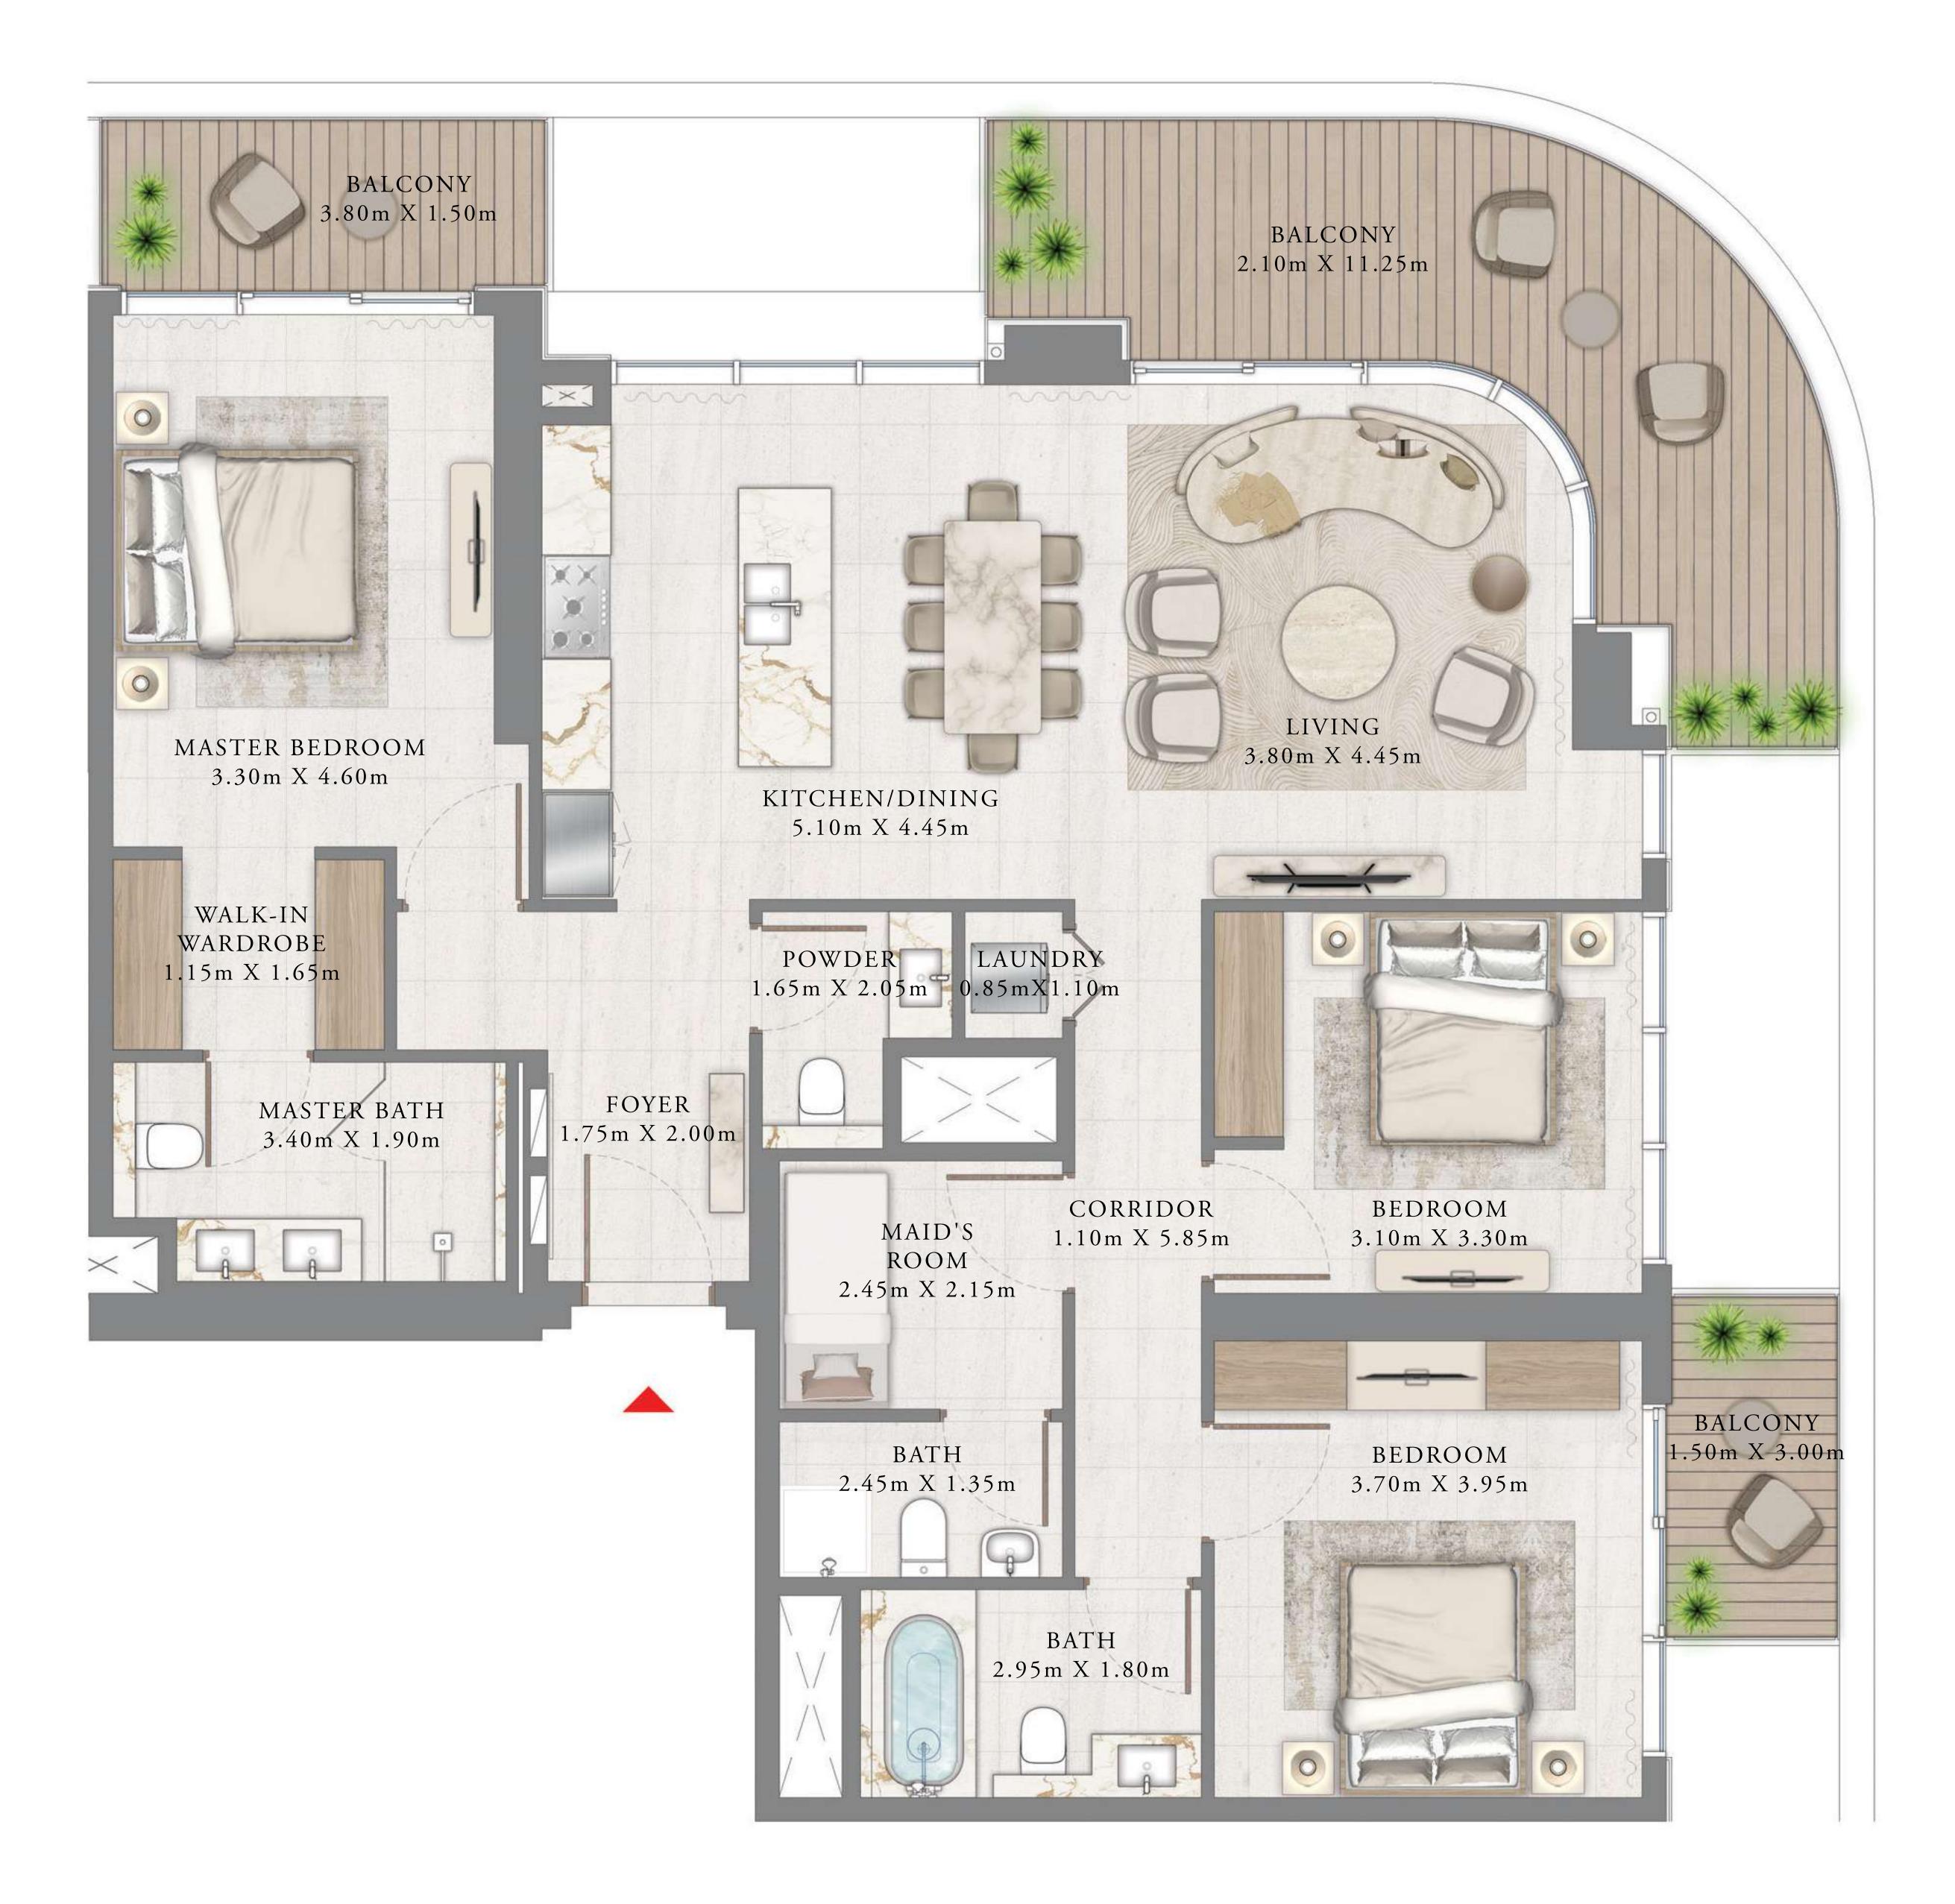

#### BEDROOM

LEVEL 21-40 UNIT 08

| SUITE AREA   | 672.96 SQ.FT. | 6 |
|--------------|---------------|---|
| BALCONY AREA | 88.16 SQ.FT.  | 8 |
| TOTAL AREA   | 761.12 SQ.FT. | 7 |

KEY PLAN LEVEL

21-40

Disclaimer : All dimensions are in imperial and metric, and measured from finish to finish excluding construction tolerances. 2. All materials, dimensions, and drawings are approximate only. 3. Information is subject to change without notice, at developer's absolute discretion. 4. Actual area may vary from the stated area. 5. Drawings not to scale. 6. All images used are for illustrative purposes only and do not represent the actual size, features, specifications, fittings, and furnishings. 7. The developer reserves the right to make revisions / alterations, at it's absolute discretion, without any liability whatsoever.

62.52 SQ.M.

8.19 SQ.M.

70.71 SQ.M.

EMAAR BEACHFRONT

TOWER 2