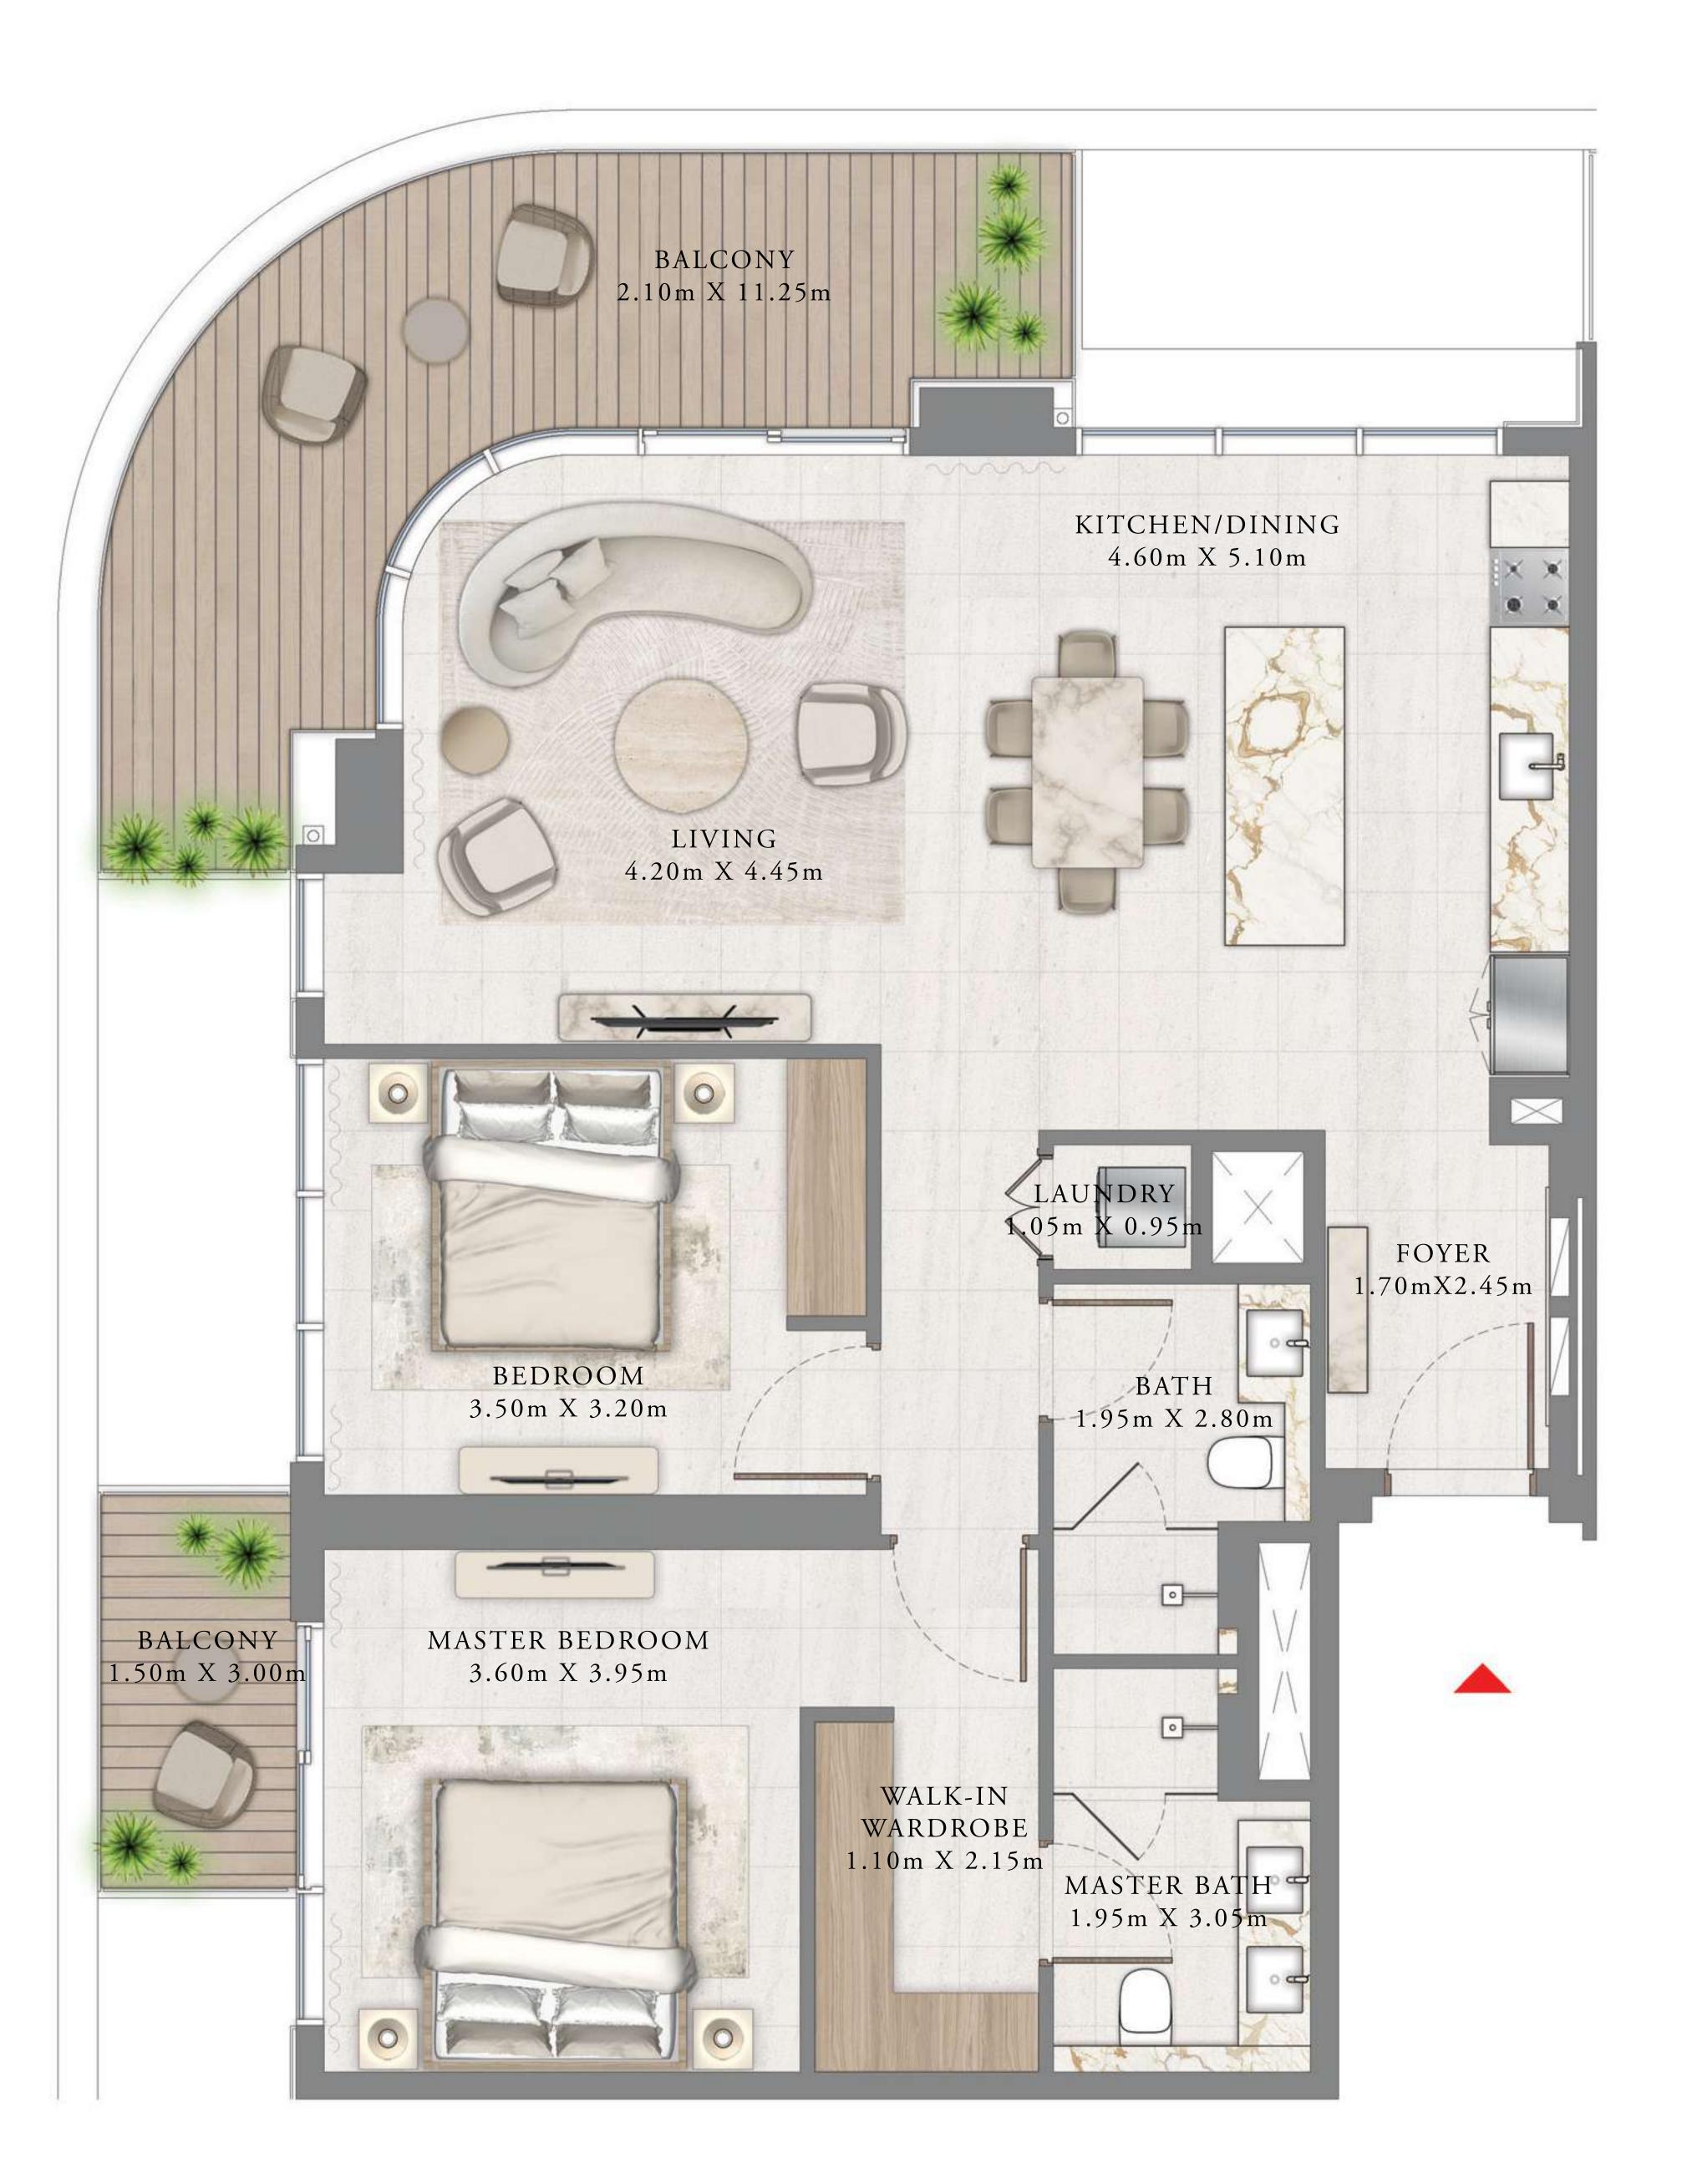

#### BEDROOM

LEVEL 2

UNIT 01

| SUITE AREA   | 675.44 SQ.FT. | 62 |
|--------------|---------------|----|
| BALCONY AREA | 88.16 SQ.FT.  | 8  |
| TOTAL AREA   | 763.60 SQ.FT. | 7( |

KEY PLAN LEVEL

Disclaimer : All dimensions are in imperial and metric, and measured from finish to finish excluding construction tolerances. 2. All materials, dimensions, and drawings are approximate only. 3. Information is subject to change without notice, at developer's absolute discretion. 4. Actual area may vary from the stated area. 5. Drawings not to scale. 6. All images used are for illustrative purposes only and do not represent the actual size, features, specifications, fittings, and furnishings. 7. The developer reserves the right to make revisions / alterations, at it's absolute discretion, without any liability whatsoever.

62.75 SQ.M.

8.19 SQ.M.

70.94 SQ.M.

KEY SECTION

 $\Delta$ 

EMAAR BEACHFRONT

TOWER 2