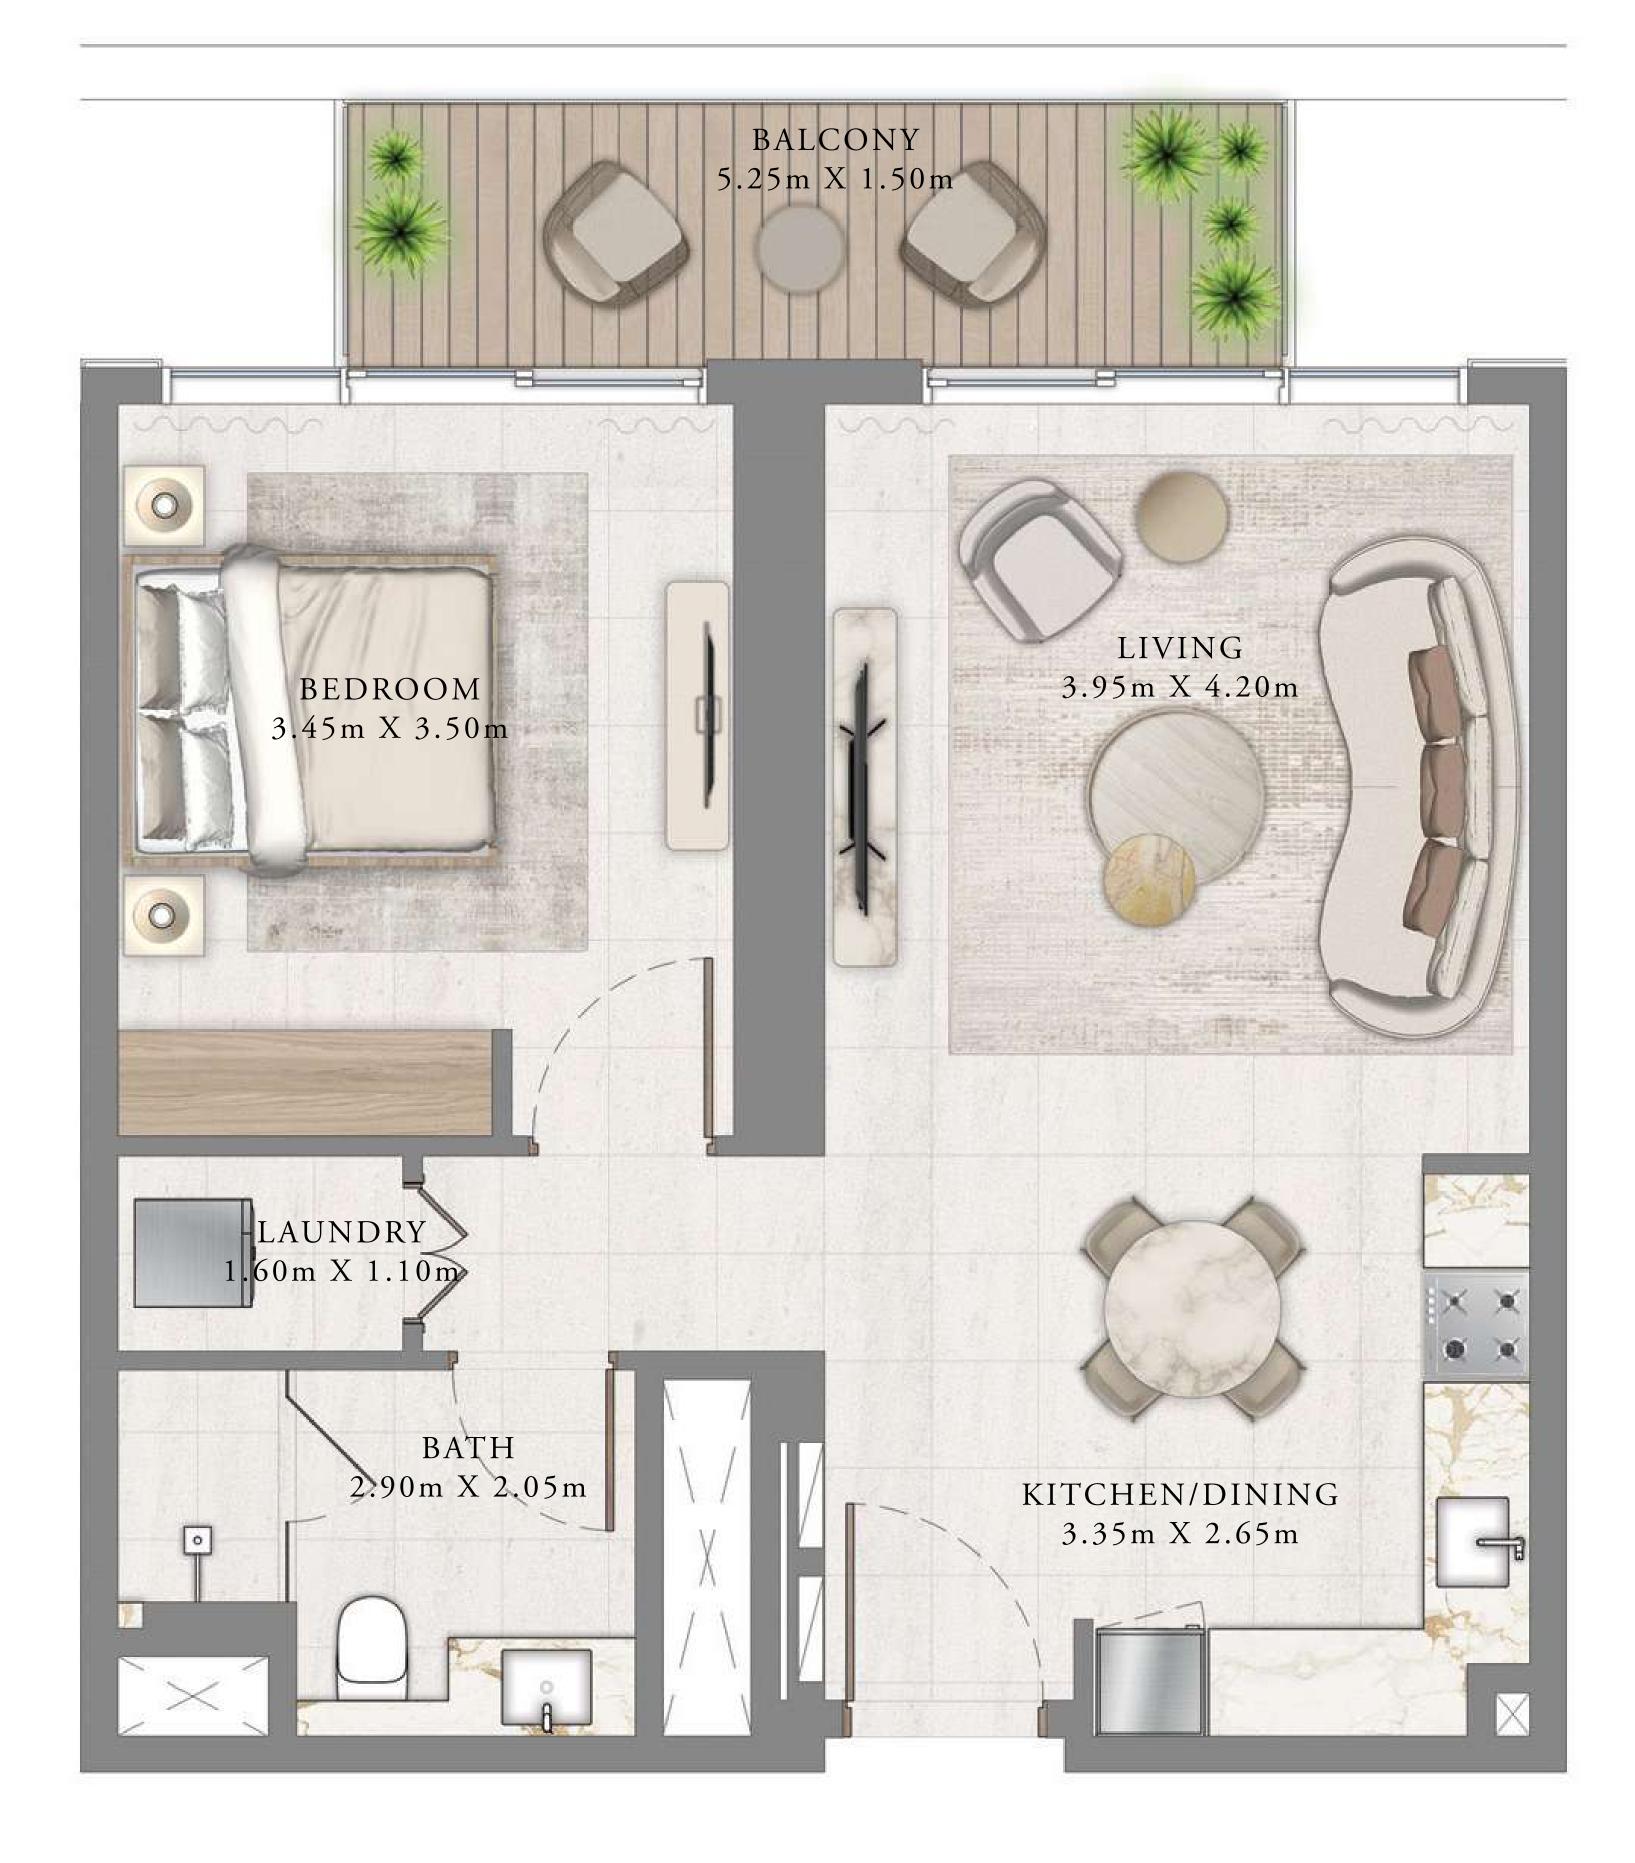

#### BEDROOM

LEVEL 2

UNIT 01

| SUITE AREA   | 675.44 SQ.FT. | 62 |
|--------------|---------------|----|
| BALCONY AREA | 88.16 SQ.FT.  | 8  |
| TOTAL AREA   | 763.60 SQ.FT. | 7( |

KEY PLAN LEVEL

Disclaimer : All dimensions are in imperial and metric, and measured from finish to finish excluding construction tolerances. 2. All materials, dimensions, and drawings are approximate only. 3. Information is subject to change without notice, at developer's absolute discretion. 4. Actual area may vary from the stated area. 5. Drawings not to scale. 6. All images used are for illustrative purposes only and do not represent the actual size, features, specifications, fittings, and furnishings. 7. The developer reserves the right to make revisions / alterations, at it's absolute discretion, without any liability whatsoever.