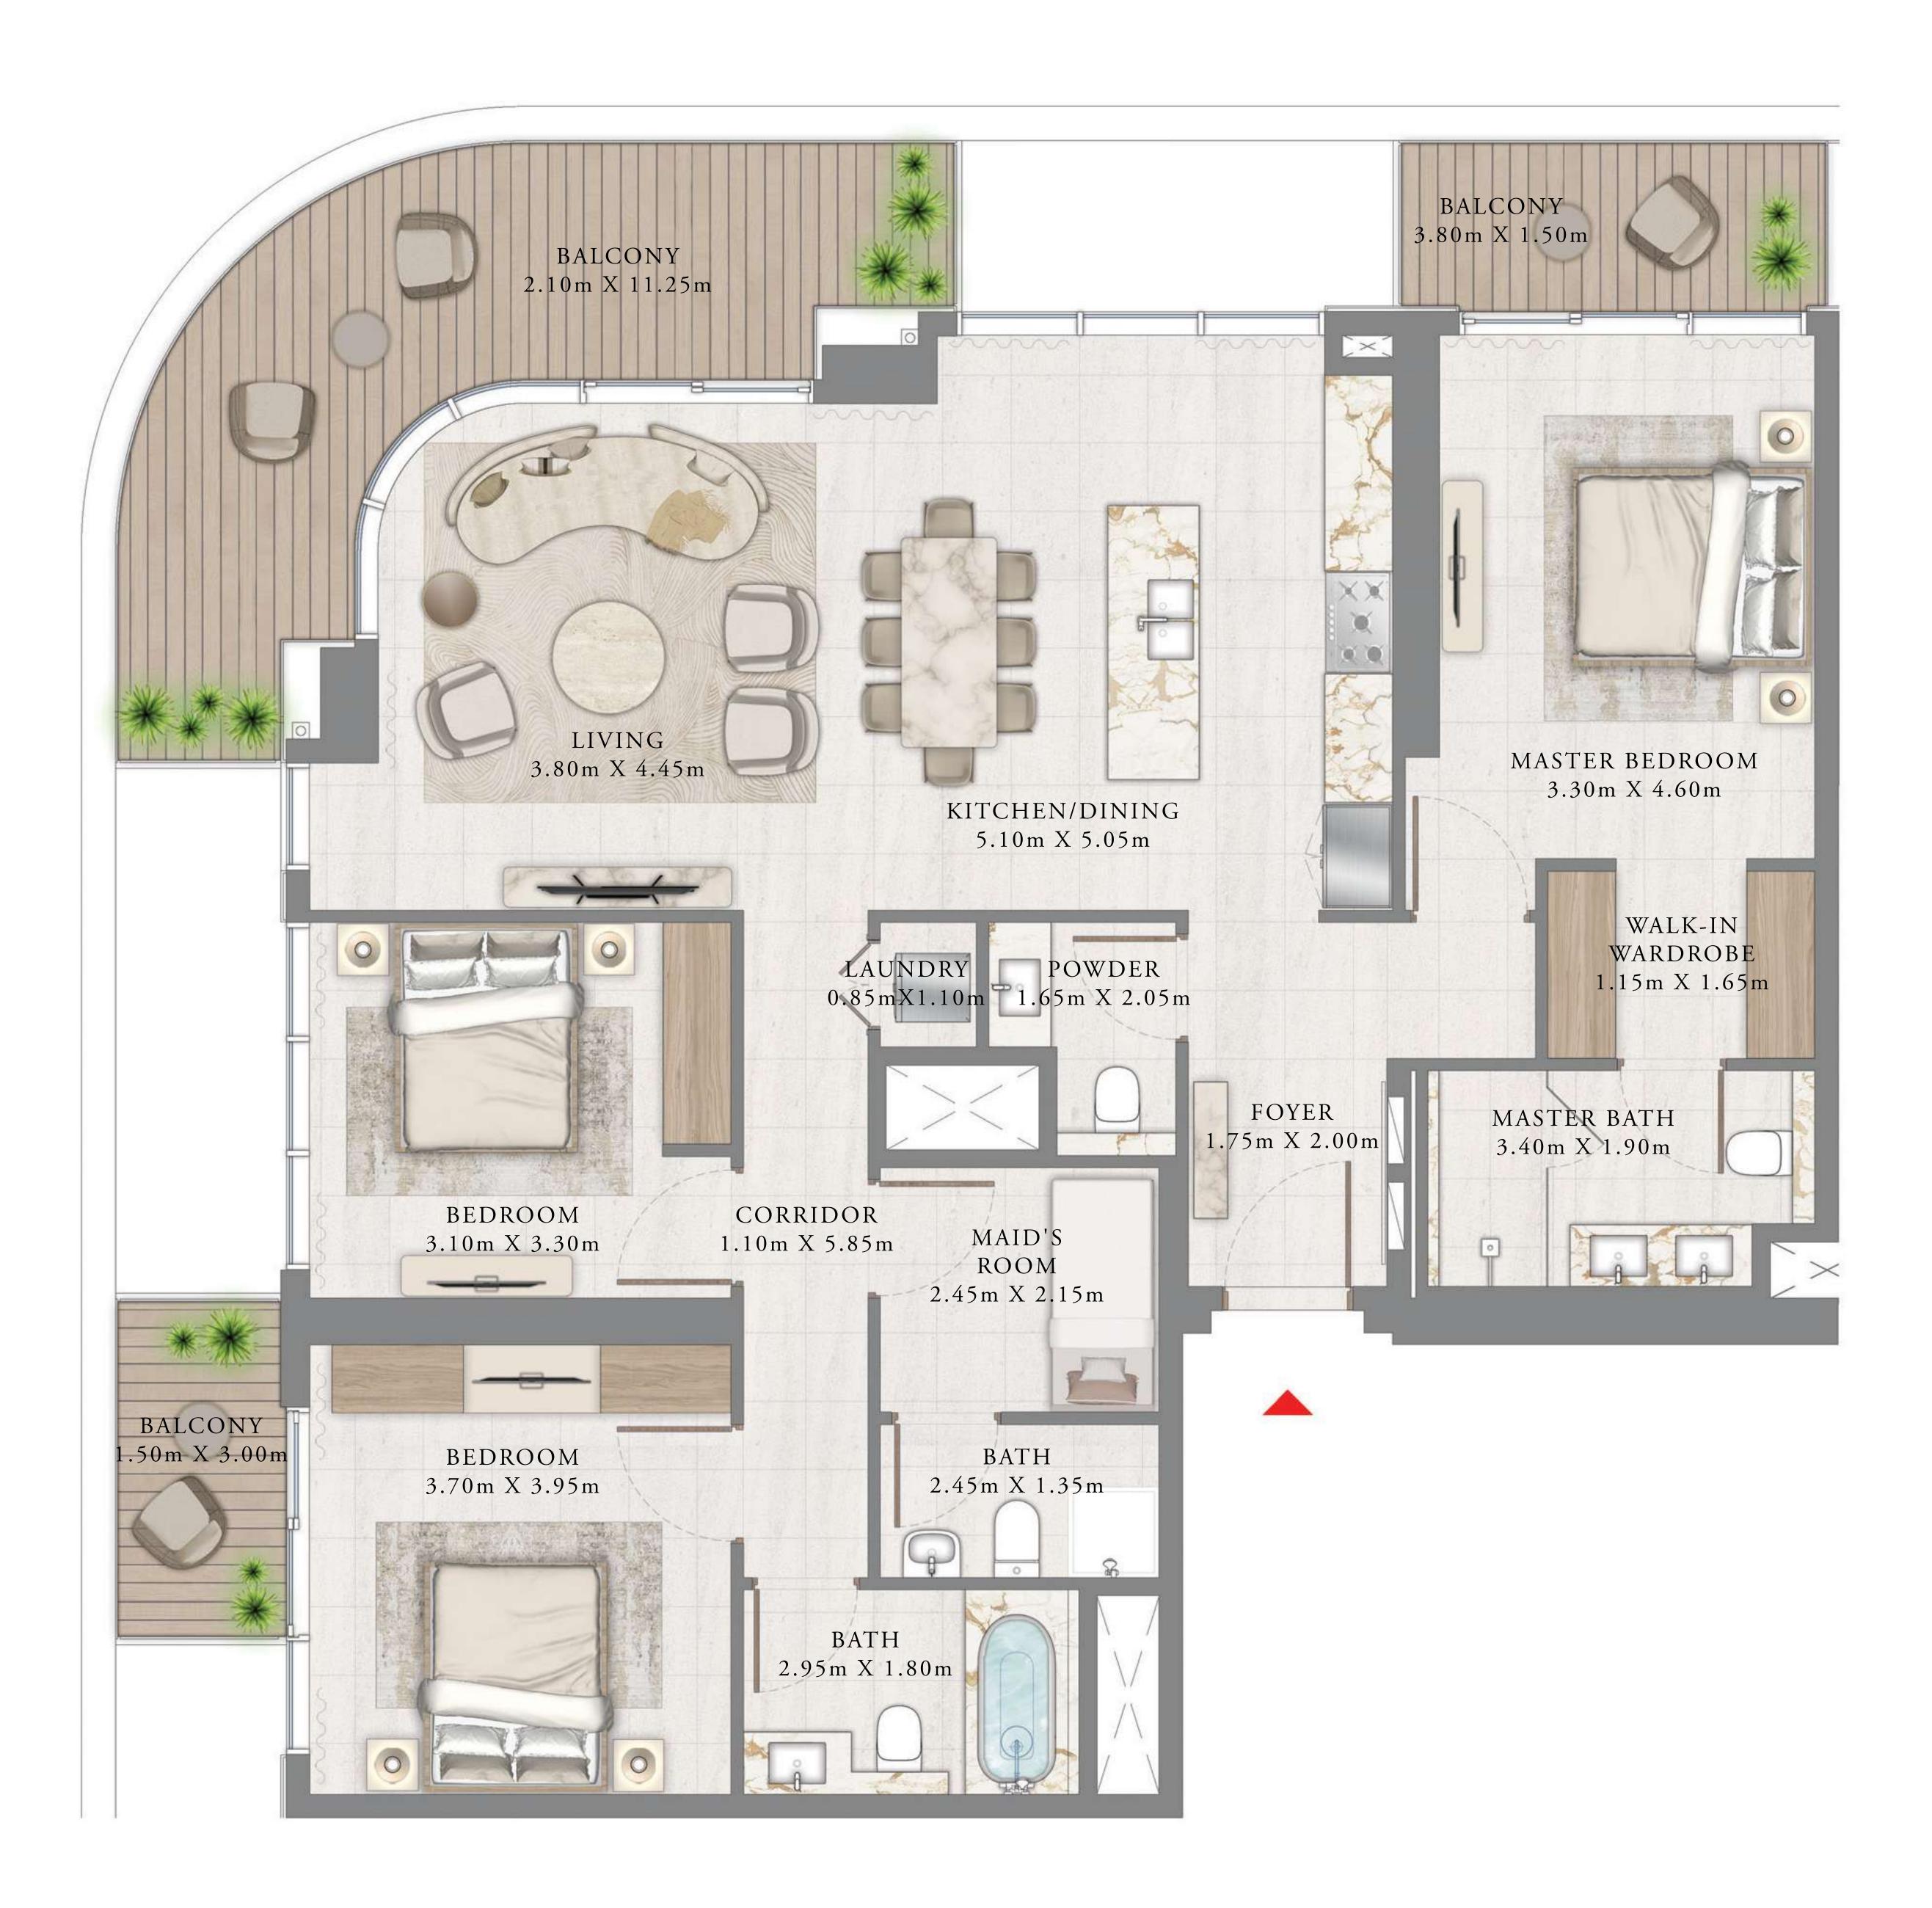

### BEDROOM

LEVEL 10-18 UNIT 01 & 06

| SUITE AREA   | 675.44 SQ.FT. | 6 |
|--------------|---------------|---|
| BALCONY AREA | 88.16 SQ.FT.  | 6 |
| TOTAL AREA   | 763.60 SQ.FT. | 7 |

KEY PLAN LEVEL

10-18

### BEDROOM

LEVEL 10-18 UNIT 10

| SUITE AREA   | 672.96 SQ.FT. | 6 |
|--------------|---------------|---|
| BALCONY AREA | 88.16 SQ.FT.  | 8 |
| TOTAL AREA   | 761.12 SQ.FT. | 7 |

KEY PLAN LEVEL

10-18

Disclaimer : All dimensions are in imperial and metric, and measured from finish to finish excluding construction tolerances. 2. All materials, dimensions, and drawings are approximate only. 3. Information is subject to change without notice, at developer's absolute discretion. 4. Actual area may vary from the stated area. 5. Drawings not to scale. 6. All images used are for illustrative purposes only and do not represent the actual size, features, specifications, fittings, and furnishings. 7. The developer reserves the right to make revisions / alterations, at it's absolute discretion, without any liability whatsoever.