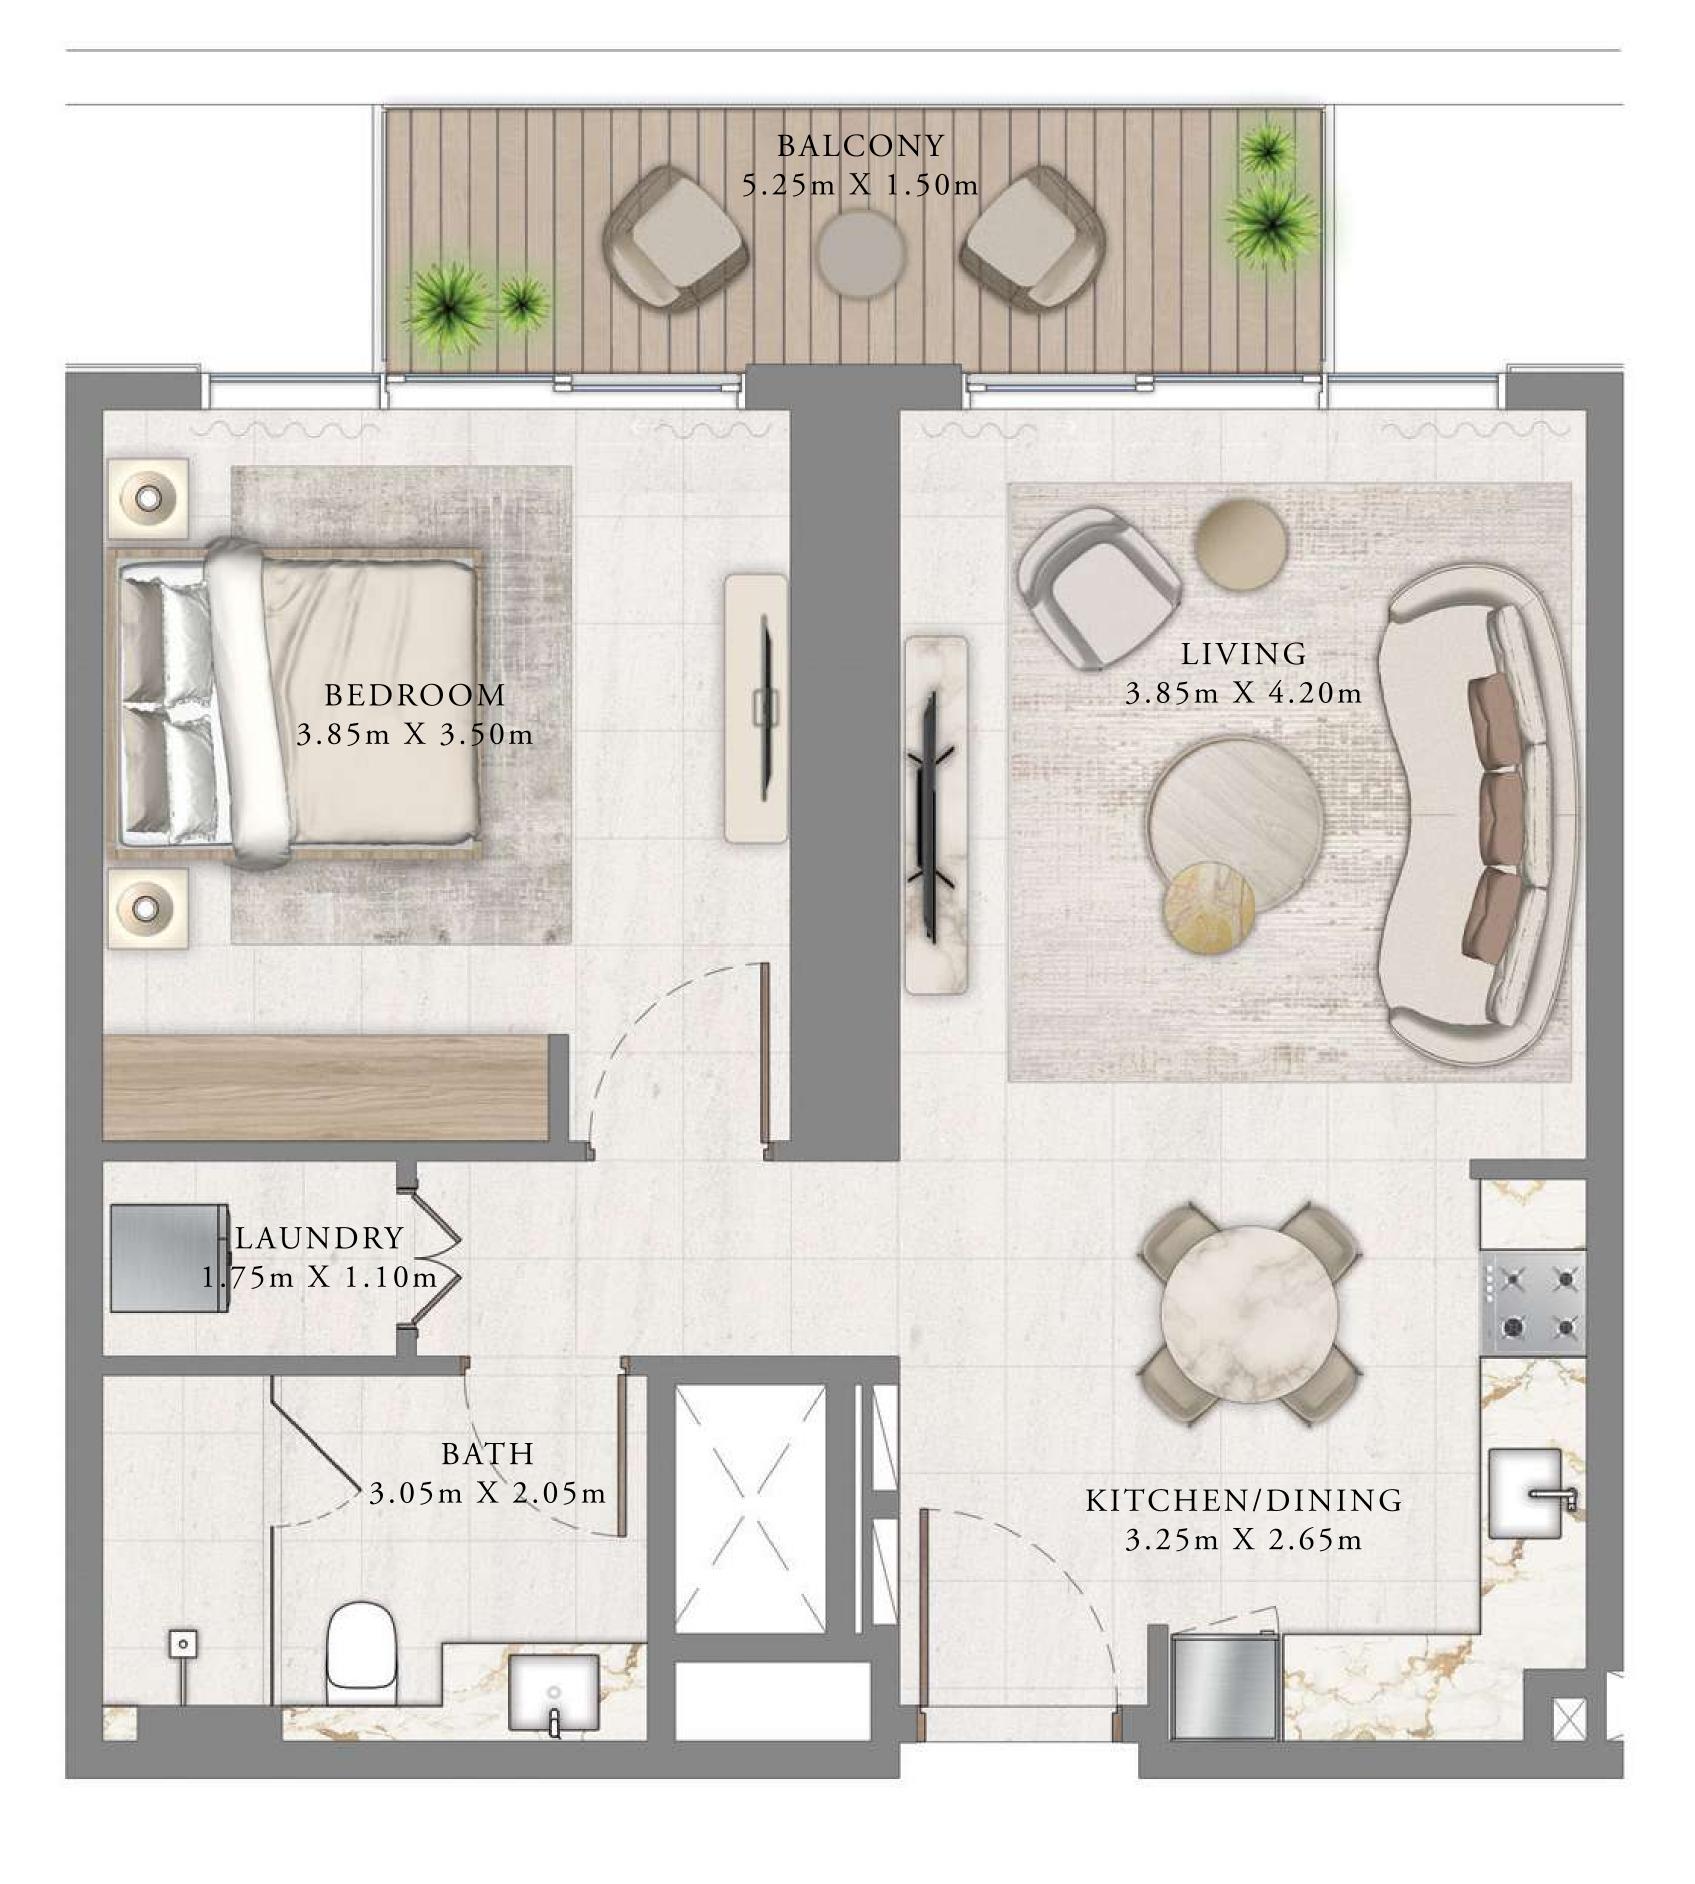

### BEDROOM

LEVEL 9

UNIT 01

| SUITE AREA   | 675.44 SQ.FT. | 62 |
|--------------|---------------|----|
| BALCONY AREA | 88.16 SQ.FT.  | 8  |
| TOTAL AREA   | 763.60 SQ.FT. | 7( |

KEY PLAN LEVEL

Disclaimer : All dimensions are in imperial and metric, and measured from finish to finish excluding construction tolerances. 2. All materials, dimensions, and drawings are approximate only. 3. Information is subject to change without notice, at developer's absolute discretion. 4. Actual area may vary from the stated area. 5. Drawings not to scale. 6. All images used are for illustrative purposes only and do not represent the actual size, features, specifications, fittings, and furnishings. 7. The developer reserves the right to make revisions / alterations, at it's absolute discretion, without any liability whatsoever.

62.75 SQ.M.

8.19 SQ.M.

70.94 SQ.M.

EMAAR BEACHFRONT

TOWER 2