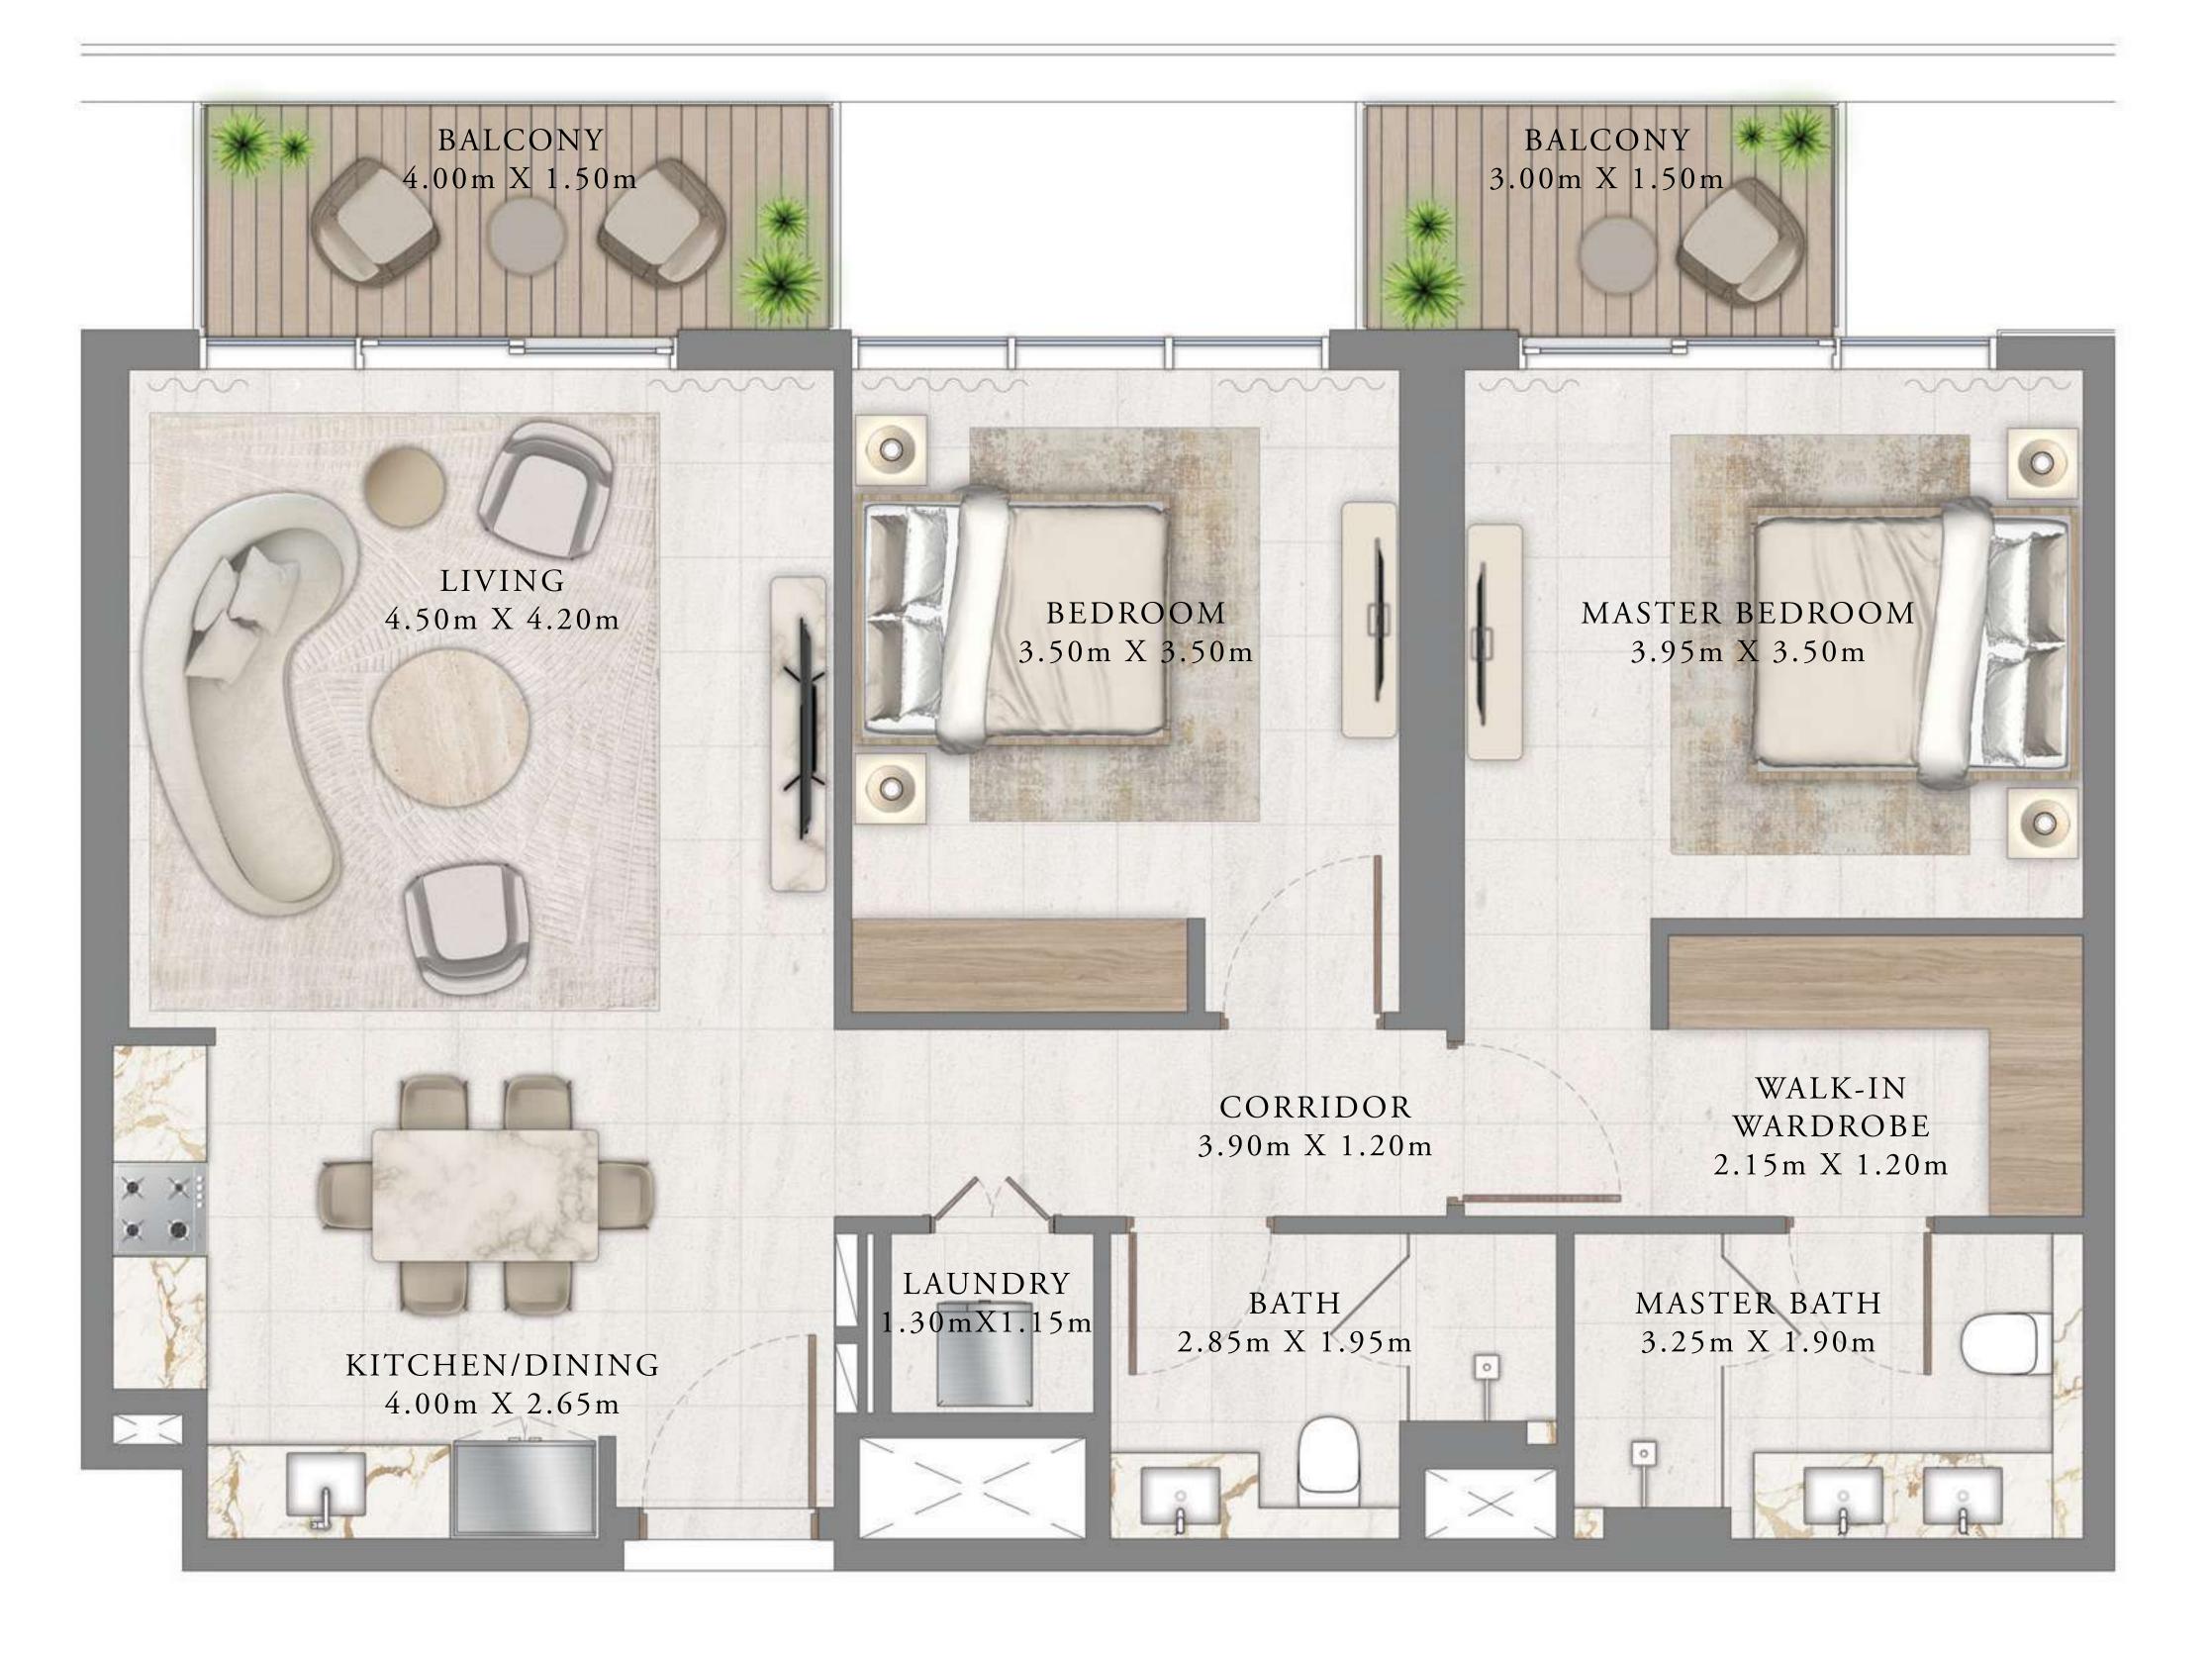

### BEDROOM

LEVEL 2

UNIT 05

| SUITE AREA   | 642.50 SQ.FT. | 5  |
|--------------|---------------|----|
| BALCONY AREA | 88.16 SQ.FT.  | 8  |
| TOTAL AREA   | 730.66 SQ.FT. | 62 |

KEY PLAN LEVEL

Disclaimer : All dimensions are in imperial and metric, and measured from finish to finish excluding construction tolerances. 2. All materials, dimensions, and drawings are approximate only. 3. Information is subject to change without notice, at developer's absolute discretion. 4. Actual area may vary from the stated area. 5. Drawings not to scale. 6. All images used are for illustrative purposes only and do not represent the actual size, features, specifications, fittings, and furnishings. 7. The developer reserves the right to make revisions / alterations, at it's absolute discretion, without any liability whatsoever.

59.69 SQ.M.

8.19 SQ.M.

67.88 SQ.M.

EMAAR BEACHFRONT

TOWER 2