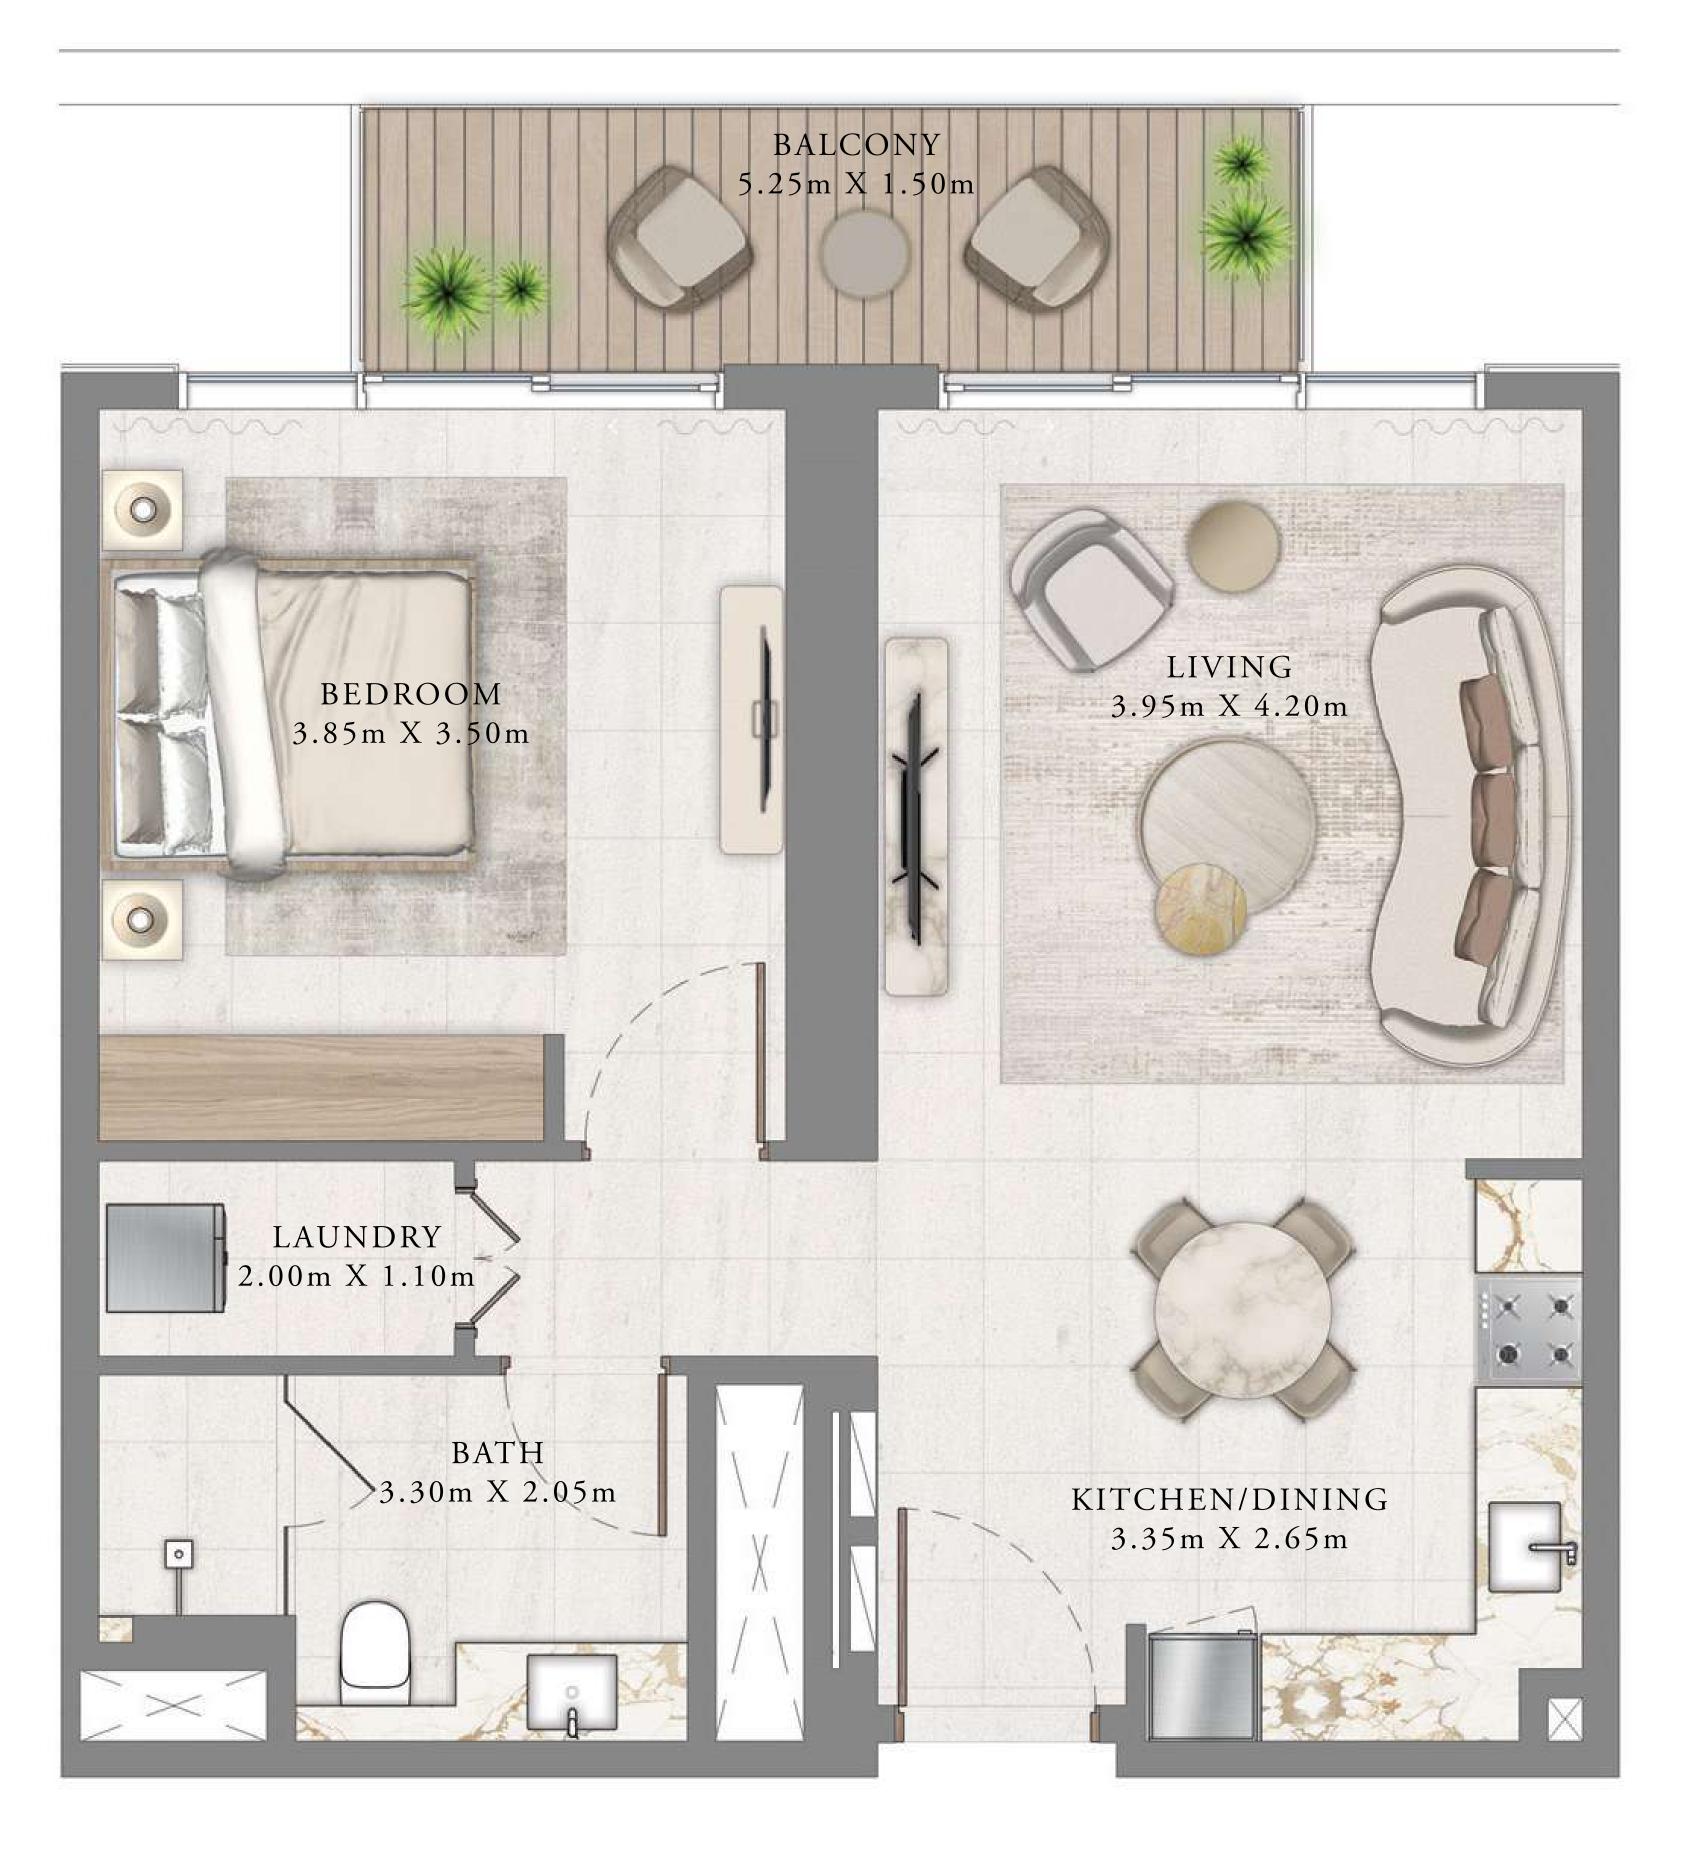

### BEDROOM

LEVEL 3-8

UNIT 01

| SUITE AREA   | 675.44 SQ.FT. | 62 |
|--------------|---------------|----|
| BALCONY AREA | 88.16 SQ.FT.  | 8  |
| TOTAL AREA   | 763.60 SQ.FT. | 7  |

KEY PLAN LEVEL

3 - 8

Disclaimer : All dimensions are in imperial and metric, and measured from finish to finish excluding construction tolerances. 2. All materials, dimensions, and drawings are approximate only. 3. Information is subject to change without notice, at developer's absolute discretion. 4. Actual area may vary from the stated area. 5. Drawings not to scale. 6. All images used are for illustrative purposes only and do not represent the actual size, features, specifications, fittings, and furnishings. 7. The developer reserves the right to make revisions / alterations, at it's absolute discretion, without any liability whatsoever.

62.75 SQ.M.

8.19 SQ.M.

70.94 SQ.M.