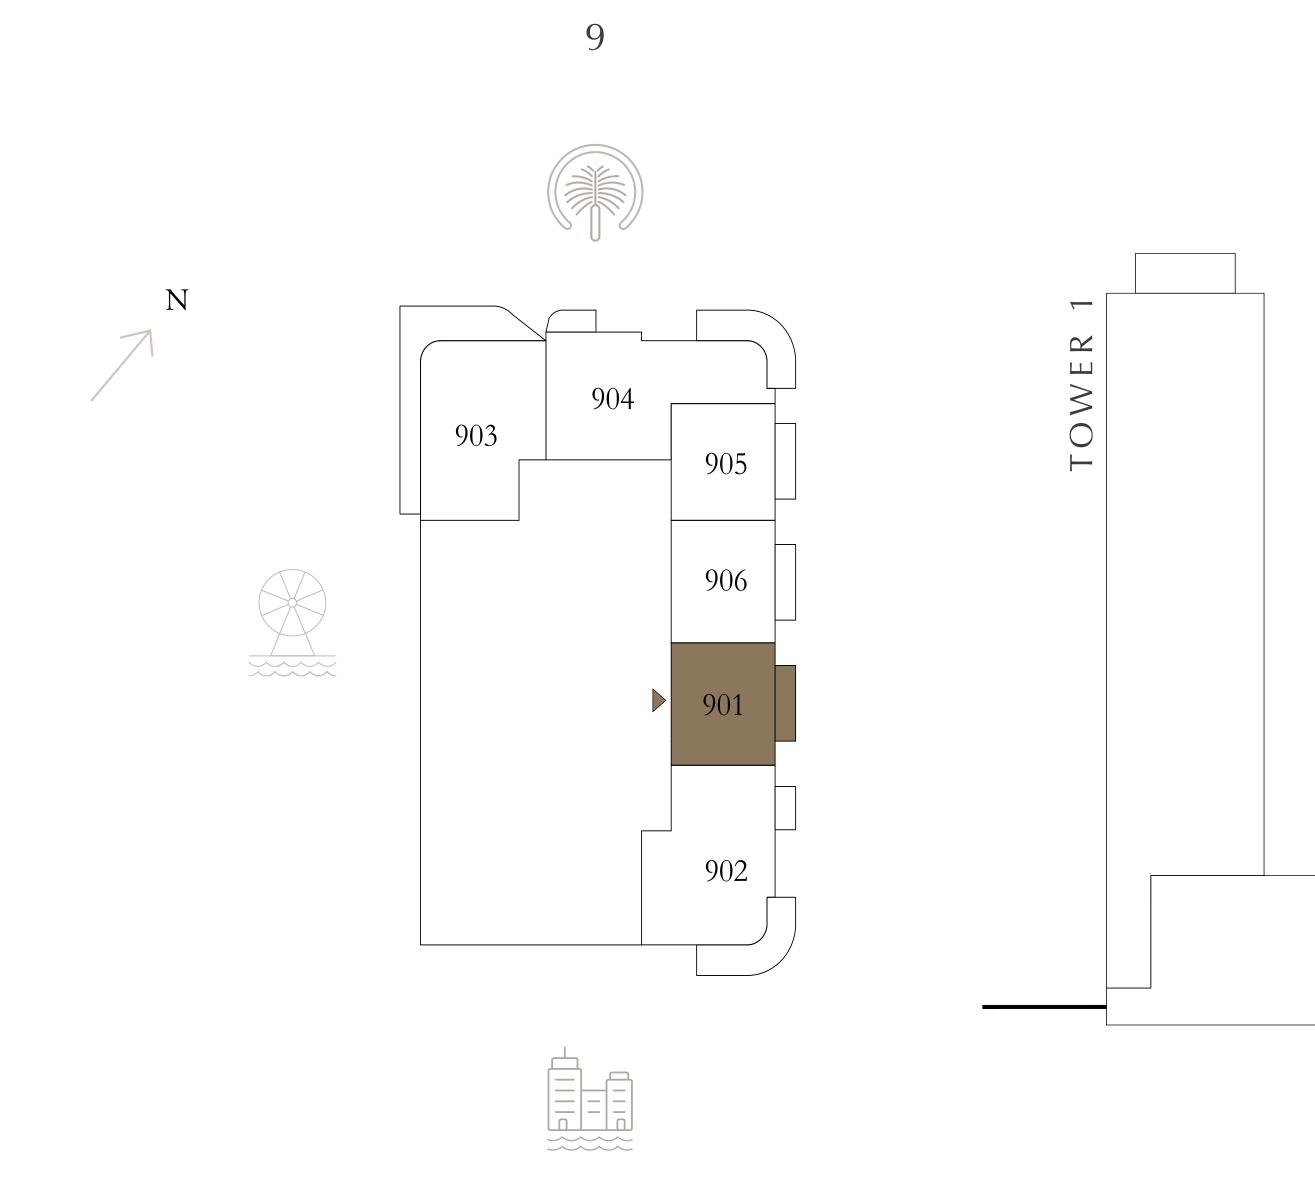

### BEDROOM

LEVEL 9

UNIT 01

| SUITE AREA   | 675.44 SQ.FT. | 62 |
|--------------|---------------|----|
| BALCONY AREA | 88.16 SQ.FT.  | 8  |
| TOTAL AREA   | 763.60 SQ.FT. | 7( |

KEY PLAN LEVEL

Disclaimer : All dimensions are in imperial and metric, and measured from finish to finish excluding construction tolerances. 2. All materials, dimensions, and drawings are approximate only. 3. Information is subject to change without notice, at developer's absolute discretion. 4. Actual area may vary from the stated area. 5. Drawings not to scale. 6. All images used are for illustrative purposes only and do not represent the actual size, features, specifications, fittings, and furnishings. 7. The developer reserves the right to make revisions / alterations, at it's absolute discretion, without any liability whatsoever.