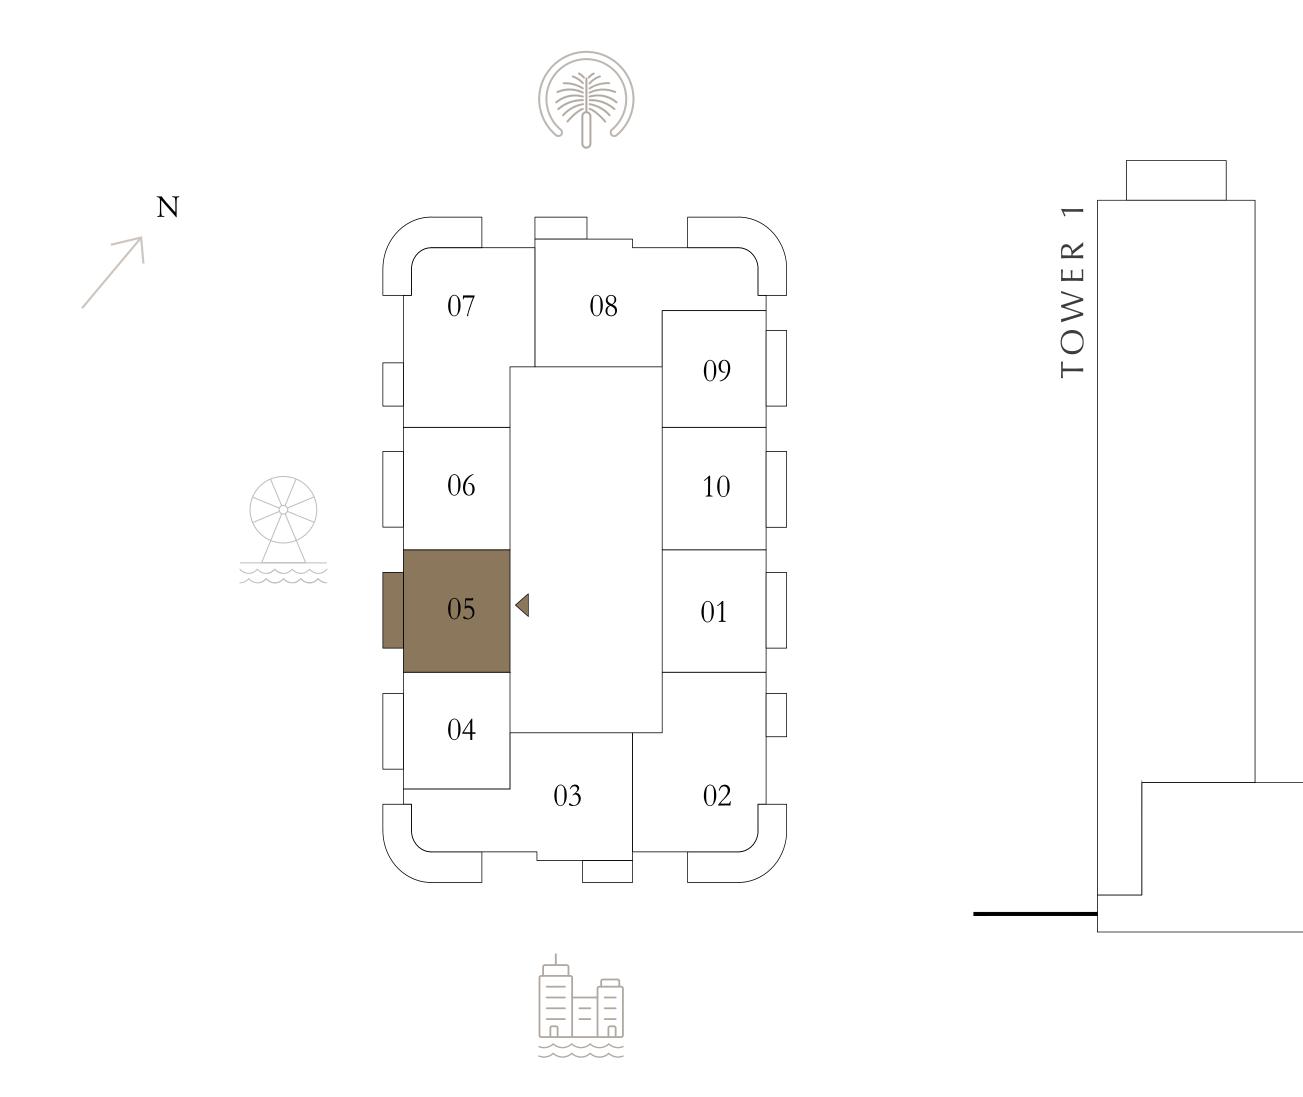

### BEDROOM

LEVEL 2

UNIT 05

| SUITE AREA   | 642.50 SQ.FT. | 5  |
|--------------|---------------|----|
| BALCONY AREA | 88.16 SQ.FT.  | 8  |
| TOTAL AREA   | 730.66 SQ.FT. | 62 |

KEY PLAN LEVEL

Disclaimer : All dimensions are in imperial and metric, and measured from finish to finish excluding construction tolerances. 2. All materials, dimensions, and drawings are approximate only. 3. Information is subject to change without notice, at developer's absolute discretion. 4. Actual area may vary from the stated area. 5. Drawings not to scale. 6. All images used are for illustrative purposes only and do not represent the actual size, features, specifications, fittings, and furnishings. 7. The developer reserves the right to make revisions / alterations, at it's absolute discretion, without any liability whatsoever.

59.69 SQ.M.

8.19 SQ.M.

67.88 SQ.M.

EMAAR BEACHFRONT

TOWER 2

3 - 8

Ν  $\sim$  $\bigcirc$ 06 01 02 

Disclaimer : All dimensions are in imperial and metric, and measured from finish to finish excluding construction tolerances. 2. All materials, dimensions, and drawings are approximate only. 3. Information is subject to change without notice, at developer's absolute discretion. 4. Actual area may vary from the stated area. 5. Drawings not to scale. 6. All images used are for illustrative purposes only and do not represent the actual size, features, specifications, fittings, and furnishings. 7. The developer reserves the right to make revisions / alterations, at it's absolute discretion, without any liability whatsoever.