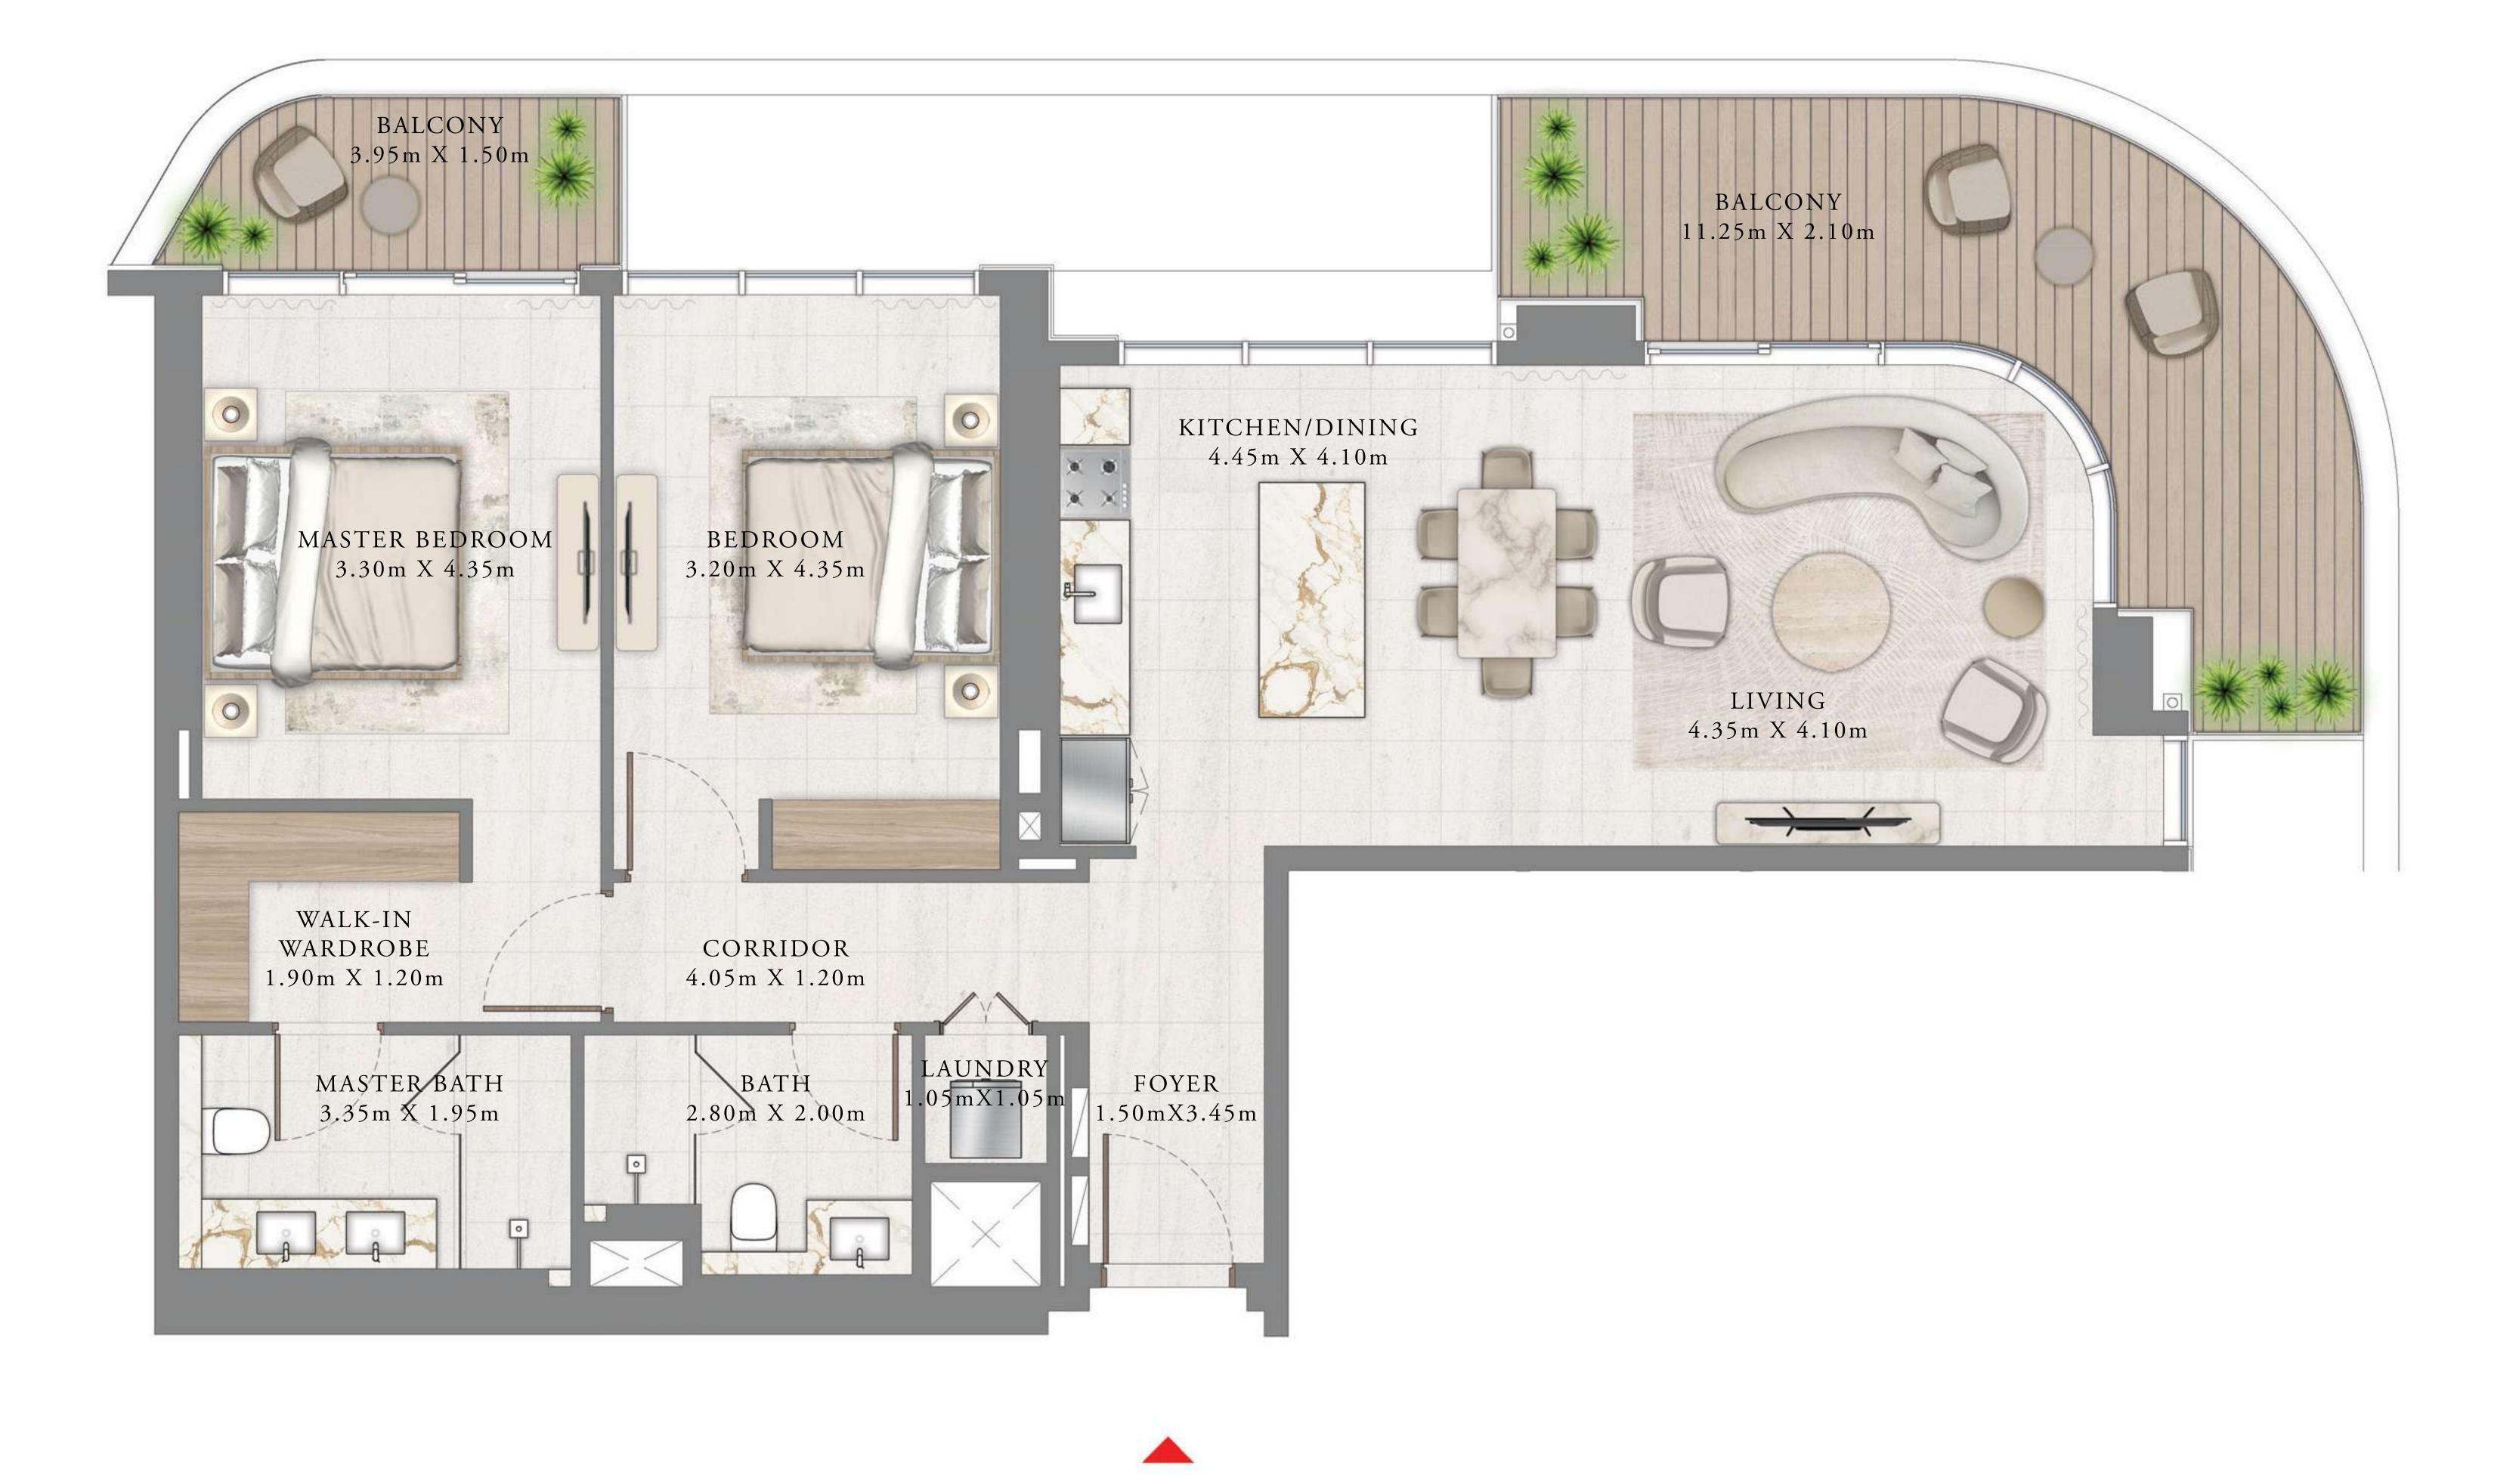

### 2 BEDROOM

LEVEL 2

UNIT 02

| SUITE AREA   | 1110.08 SQ.FT. | 10 |
|--------------|----------------|----|
| BALCONY AREA | 268.67 SQ.FT.  | 24 |
| TOTAL AREA   | 1378.75 SQ.FT. | 12 |

KEY PLAN LEVEL

Disclaimer : All dimensions are in imperial and metric, and measured from finish to finish excluding construction tolerances. 2. All materials, dimensions, and drawings are approximate only. 3. Information is subject to change without notice, at developer's absolute discretion. 4. Actual area may vary from the stated area. 5. Drawings not to scale. 6. All images used are for illustrative purposes only and do not represent the actual size, features, specifications, fittings, and furnishings. 7. The developer reserves the right to make revisions / alterations, at it's absolute discretion, without any liability whatsoever.

103.13 SQ.M.

24.96 SQ.M.

128.09 SQ.M.