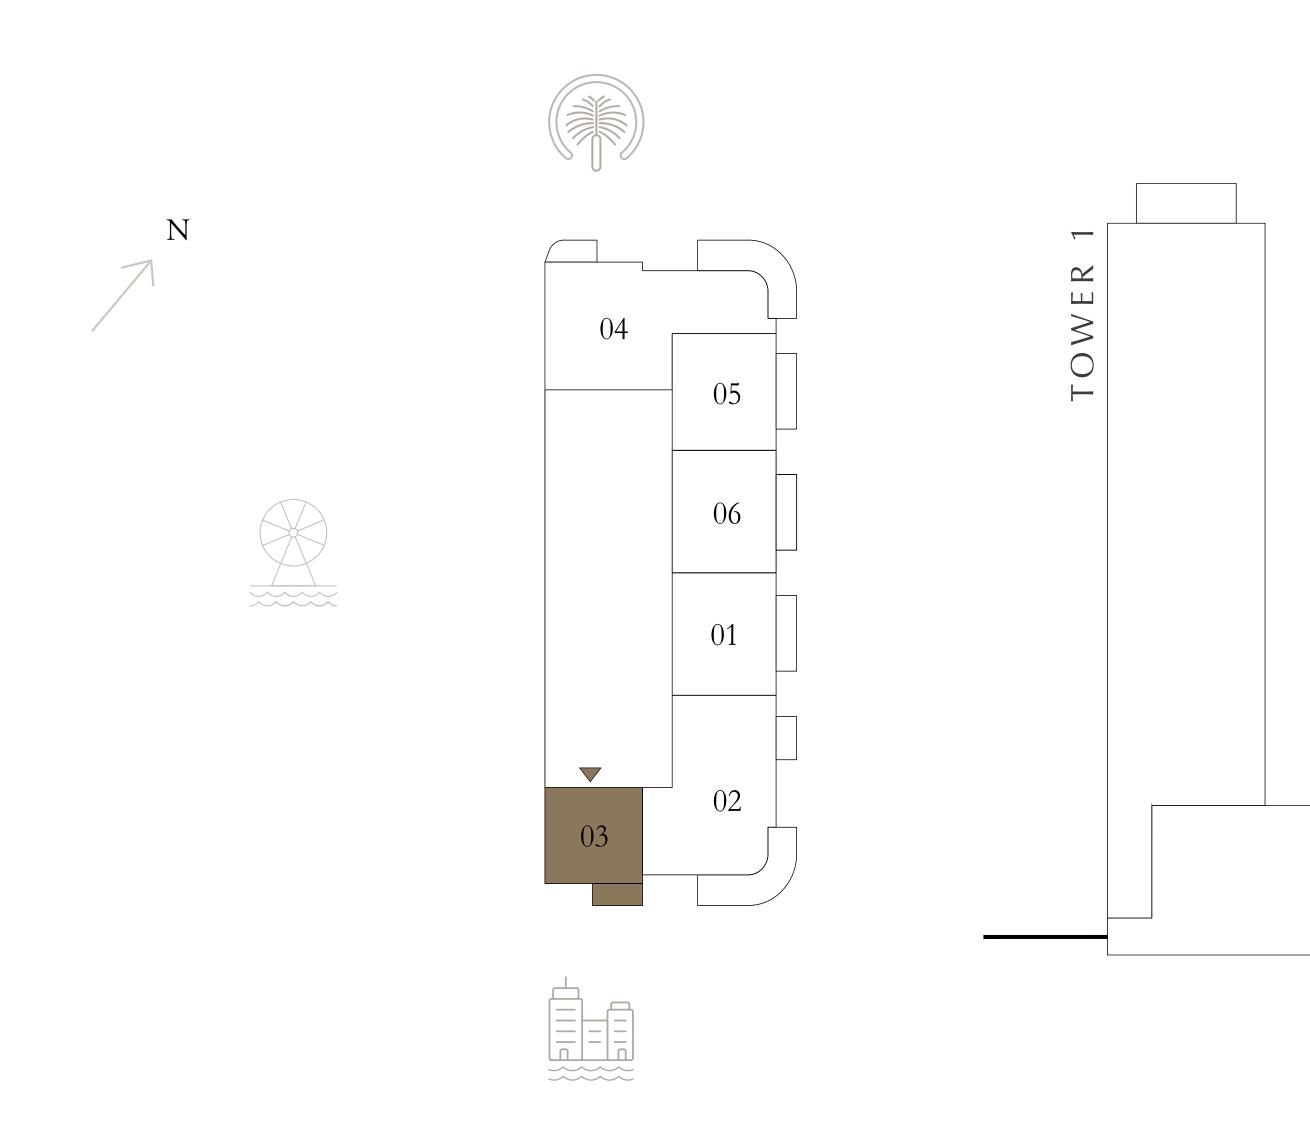

### BEDROOM

LEVEL 2

UNIT 05

| SUITE AREA   | 642.50 SQ.FT. | 5  |
|--------------|---------------|----|
| BALCONY AREA | 88.16 SQ.FT.  | 8  |
| TOTAL AREA   | 730.66 SQ.FT. | 62 |

KEY PLAN LEVEL

Disclaimer : All dimensions are in imperial and metric, and measured from finish to finish excluding construction tolerances. 2. All materials, dimensions, and drawings are approximate only. 3. Information is subject to change without notice, at developer's absolute discretion. 4. Actual area may vary from the stated area. 5. Drawings not to scale. 6. All images used are for illustrative purposes only and do not represent the actual size, features, specifications, fittings, and furnishings. 7. The developer reserves the right to make revisions / alterations, at it's absolute discretion, without any liability whatsoever.

59.69 SQ.M.

8.19 SQ.M.

67.88 SQ.M.

EMAAR BEACHFRONT

TOWER 2