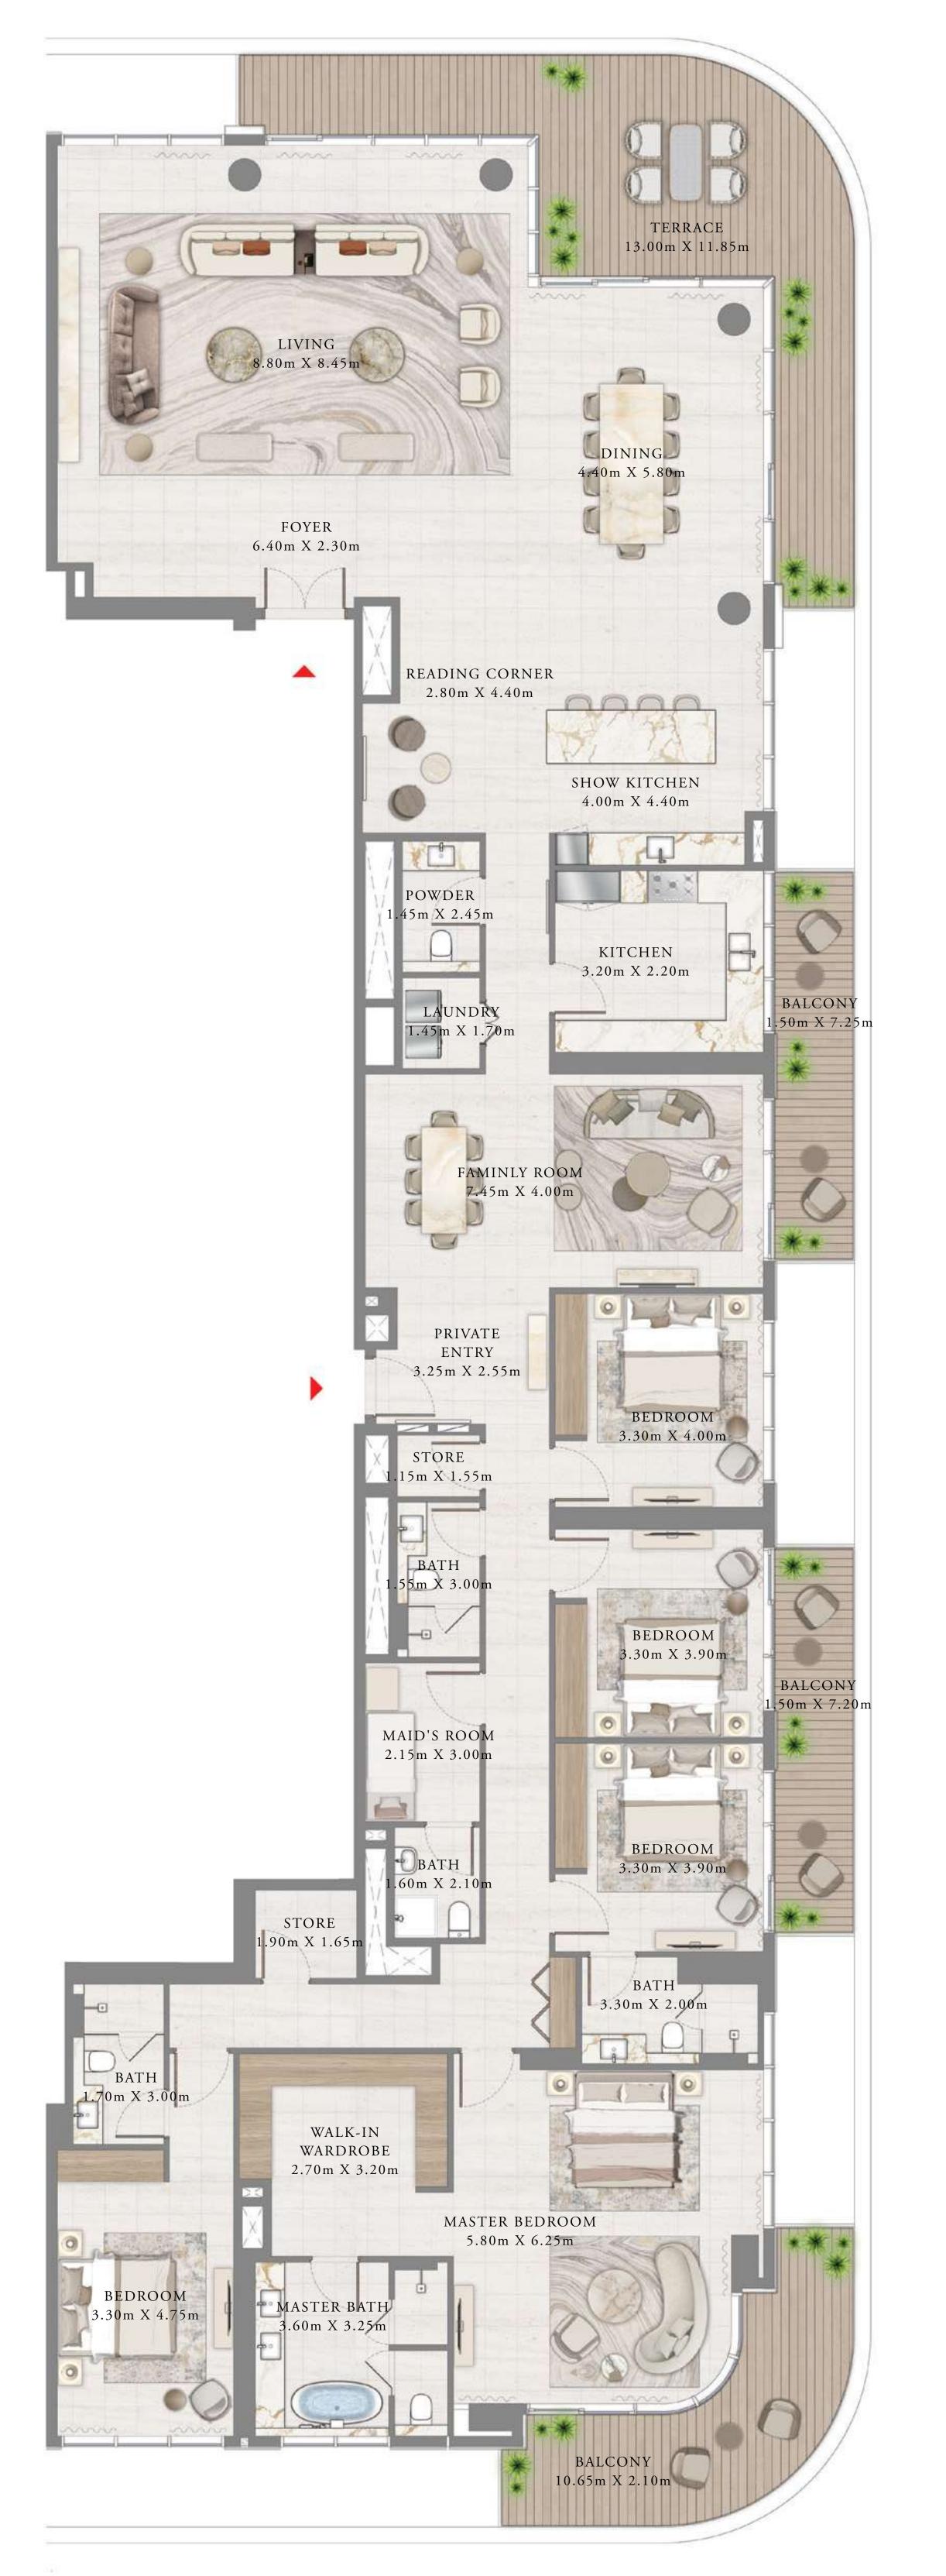

### TOWER 2 5 BEDROOM | PENTHOUSE

LEVEL 41

UNIT 01

| SUITE AREA   | 4385.97 SQ.FT. | 40 |
|--------------|----------------|----|
| BALCONY AREA | 870.91 SQ.FT.  | 8  |
| TOTAL AREA   | 5256.88 SQ.FT. | 48 |

KEY PLAN LEVEL

41

Disclaimer : All dimensions are in imperial and metric, and measured from finish to finish excluding construction tolerances. 2. All materials, dimensions, and drawings are approximate only. 3. Information is subject to change without notice, at developer's absolute discretion. 4. Actual area may vary from the stated area. 5. Drawings not to scale. 6. All images used are for illustrative purposes only and do not represent the actual size, features, specifications, fittings, and furnishings. 7. The developer reserves the right to make revisions / alterations, at it's absolute discretion, without any liability whatsoever.

407.47 SQ.M.

80.91 SQ.M.

488.38 SQ.M.

EMAAR BEACHFRONT