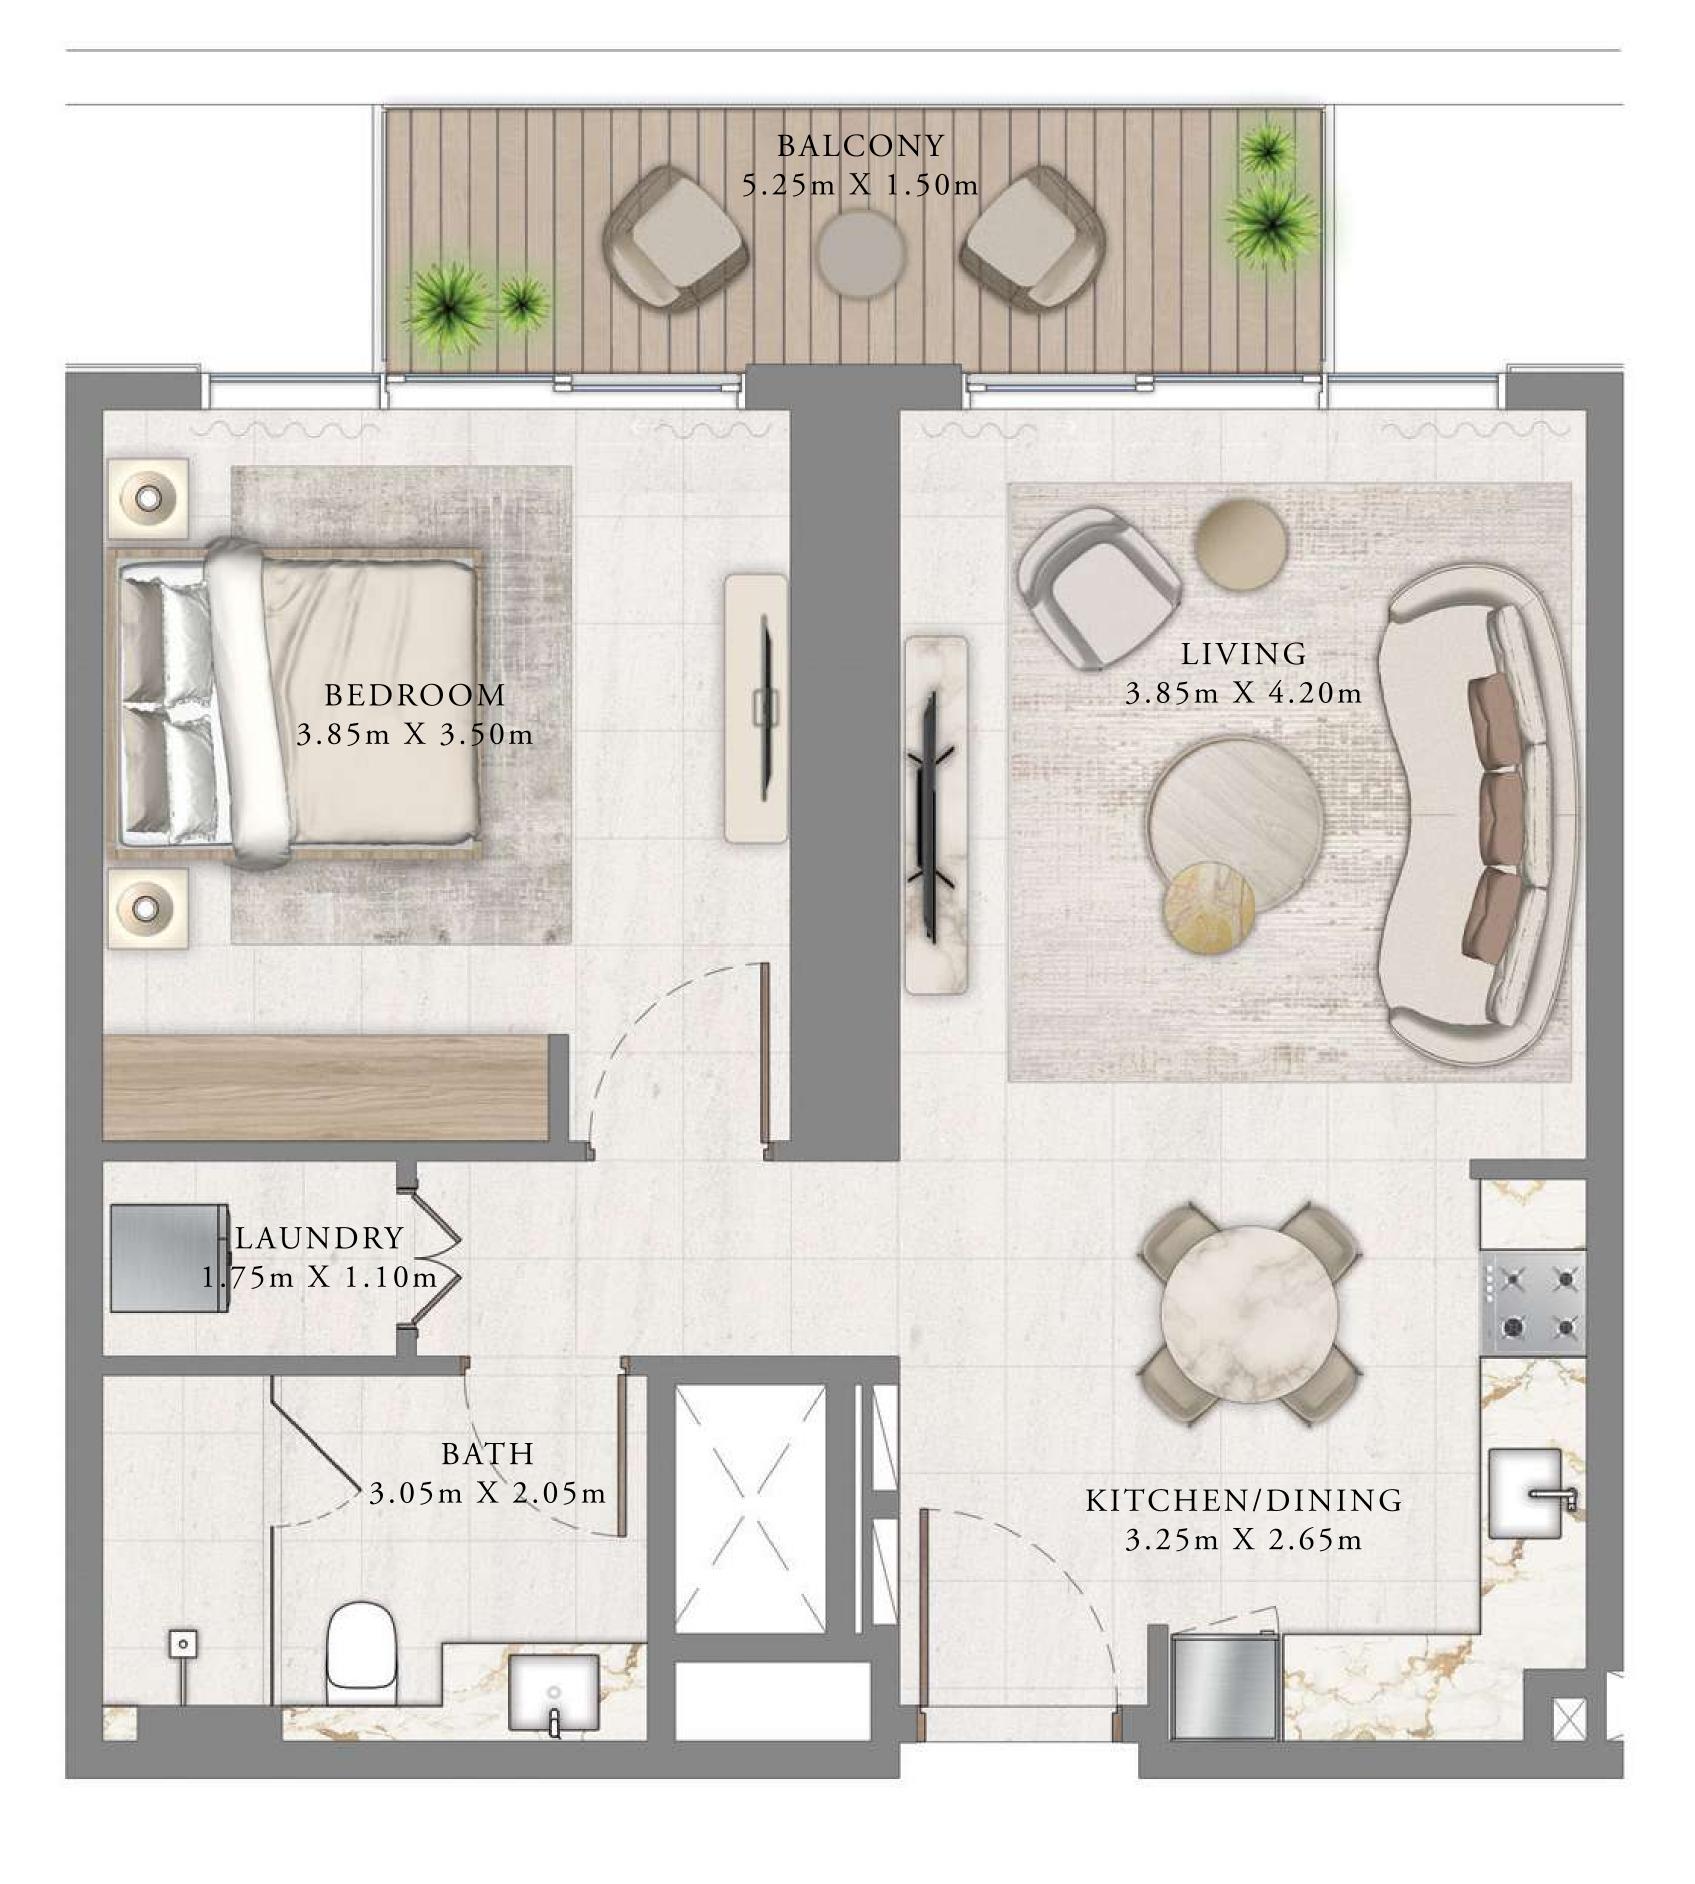

### BEDROOM

LEVEL 3-8

UNIT 01

| SUITE AREA   | 675.44 SQ.FT. | 62 |
|--------------|---------------|----|
| BALCONY AREA | 88.16 SQ.FT.  | 8  |
| TOTAL AREA   | 763.60 SQ.FT. | 7  |

KEY PLAN LEVEL

3 - 8

Disclaimer : All dimensions are in imperial and metric, and measured from finish to finish excluding construction tolerances. 2. All materials, dimensions, and drawings are approximate only. 3. Information is subject to change without notice, at developer's absolute discretion. 4. Actual area may vary from the stated area. 5. Drawings not to scale. 6. All images used are for illustrative purposes only and do not represent the actual size, features, specifications, fittings, and furnishings. 7. The developer reserves the right to make revisions / alterations, at it's absolute discretion, without any liability whatsoever.

62.75 SQ.M.

8.19 SQ.M.

70.94 SQ.M.