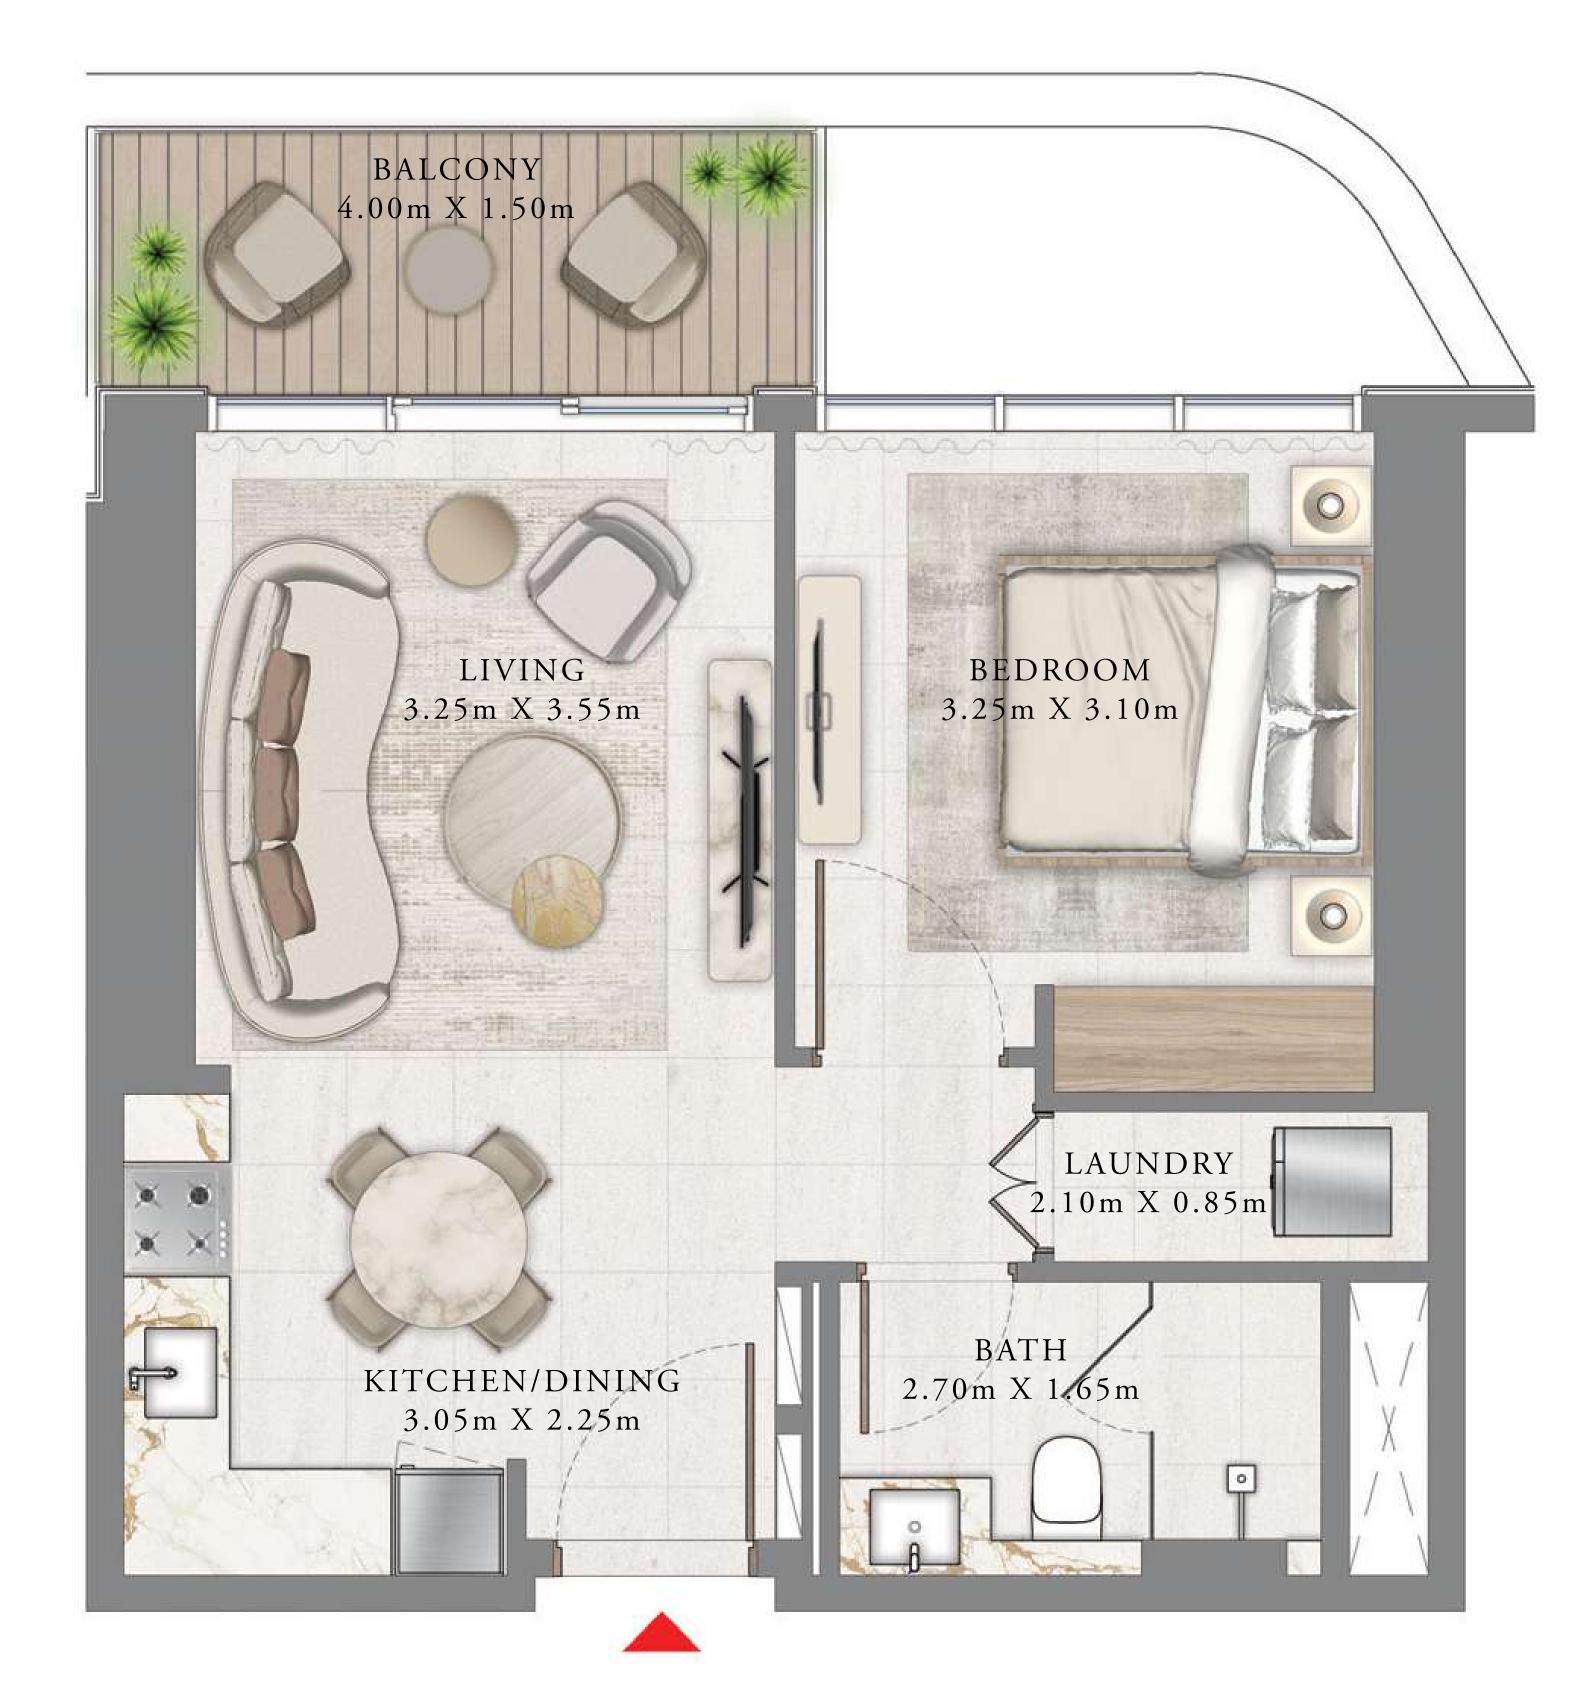

#### BEDROOM

LEVEL 2

UNIT 01

| SUITE AREA   | 675.44 SQ.FT. | 62 |
|--------------|---------------|----|
| BALCONY AREA | 88.16 SQ.FT.  | 8  |
| TOTAL AREA   | 763.60 SQ.FT. | 7( |

KEY PLAN LEVEL

Disclaimer : All dimensions are in imperial and metric, and measured from finish to finish excluding construction tolerances. 2. All materials, dimensions, and drawings are approximate only. 3. Information is subject to change without notice, at developer's absolute discretion. 4. Actual area may vary from the stated area. 5. Drawings not to scale. 6. All images used are for illustrative purposes only and do not represent the actual size, features, specifications, fittings, and furnishings. 7. The developer reserves the right to make revisions / alterations, at it's absolute discretion, without any liability whatsoever.

62.75 SQ.M.

8.19 SQ.M.

70.94 SQ.M.

KEY SECTION

 $\Delta$ 

EMAAR BEACHFRONT

TOWER 2