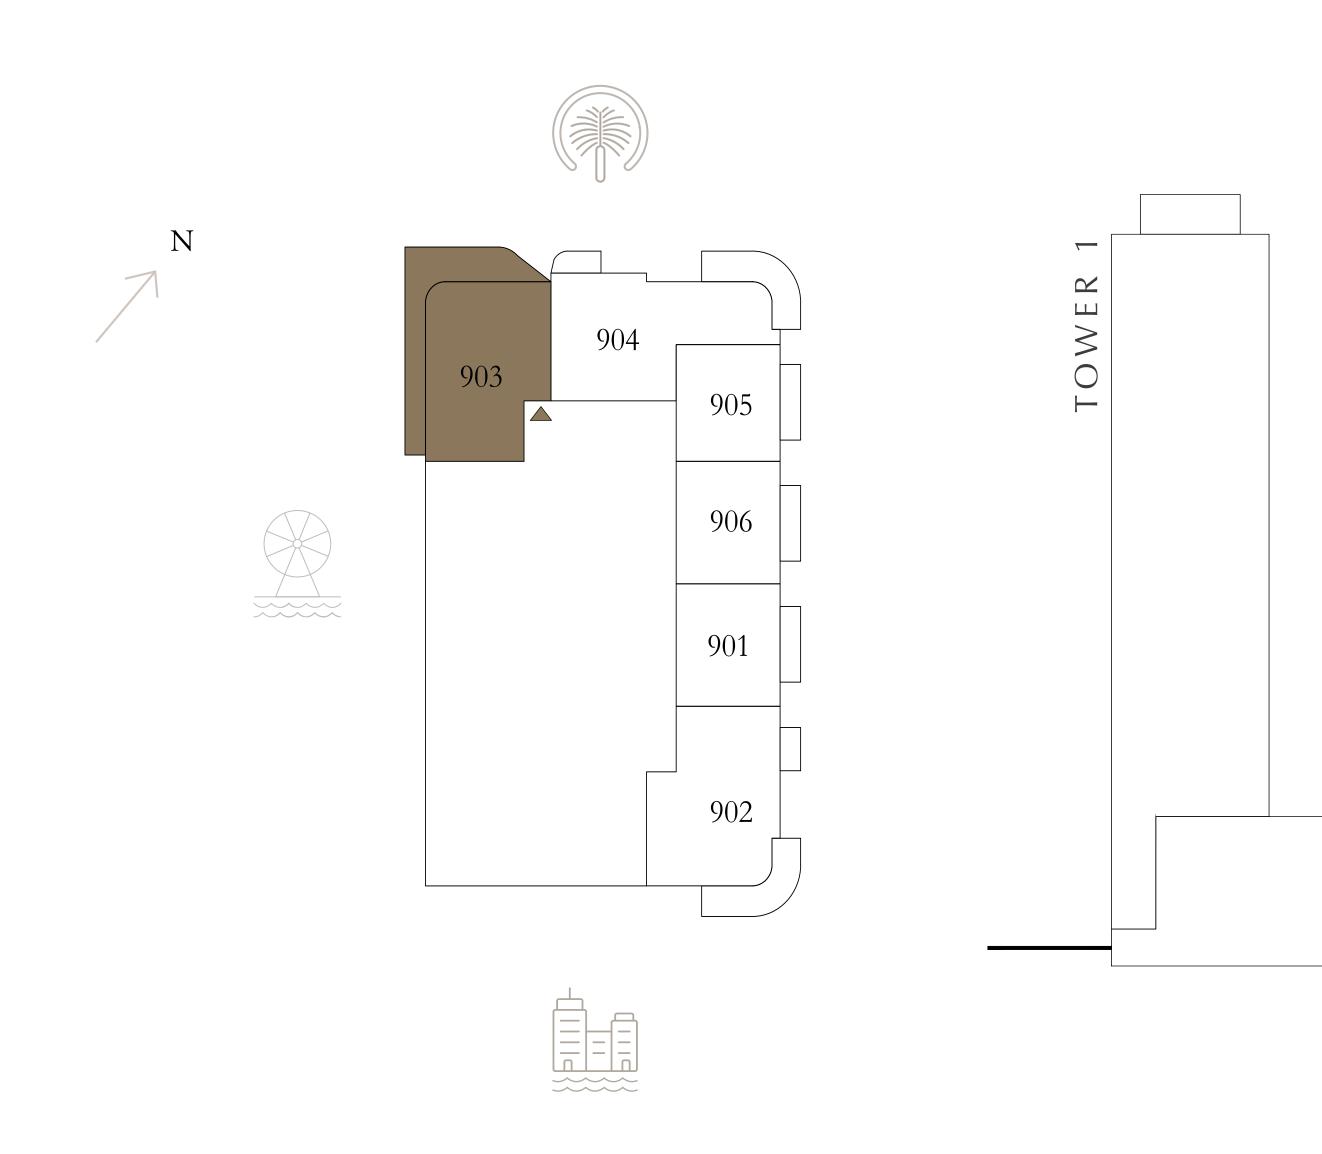

n tolerances. 2. All materials, dimensions, and drawings are approximate only. 3. Information is subject to change without notice, at developer's absolute discretion. 4. Actual area may vary from the stated area. 5. Drawings not to scale. 6. All images used are for illustrative purposes only and do not represent the actual size, features, specifications, fittings, and furnishings. 7. The developer reserves the right to make revisions / alterations, at it's absolute discretion, without any liability whatsoever.

110.55 SQ.M.

24.74 SQ.M.

135.29 SQ.M.





#### EMAAR BEACHFRONT

TOWER 2

### 2 BEDROOM

LEVEL 9

UNIT 03

| SUITE AREA   | 1163.04 SQ.FT. | 10 |
|--------------|----------------|----|
| BALCONY AREA | 471.46 SQ.FT.  | 43 |
| TOTAL AREA   | 1634.50 SQ.FT. | 15 |

KEY PLAN LEVEL



Disclaimer : All dimensions are in imperial and metric, and measured from finish to finish excluding construction tolerances. 2. All materials, dimensions, and drawings are approximate only. 3. Information is subject to change without notice, at developer's absolute discretion. 4. Actual area may vary from the stated area. 5. Drawings not to scale. 6. All images used are for illustrative purposes only and do not represent the actual size, features, specifications, fittings, and furnishings. 7. The developer reserves the right to make revisions / alterations, at it's absolute discretion, without any liability whatsoever.

108.05 SQ.M.

43.80 SQ.M.

151.85 SQ.M.





#### EMAAR BEACHFRONT

TOWER 2

#### 2 BEDROOM

LEVEL 21-40 UNIT 04

| SUITE AREA   | 989.85 SQ.FT.  | 9  |
|--------------|