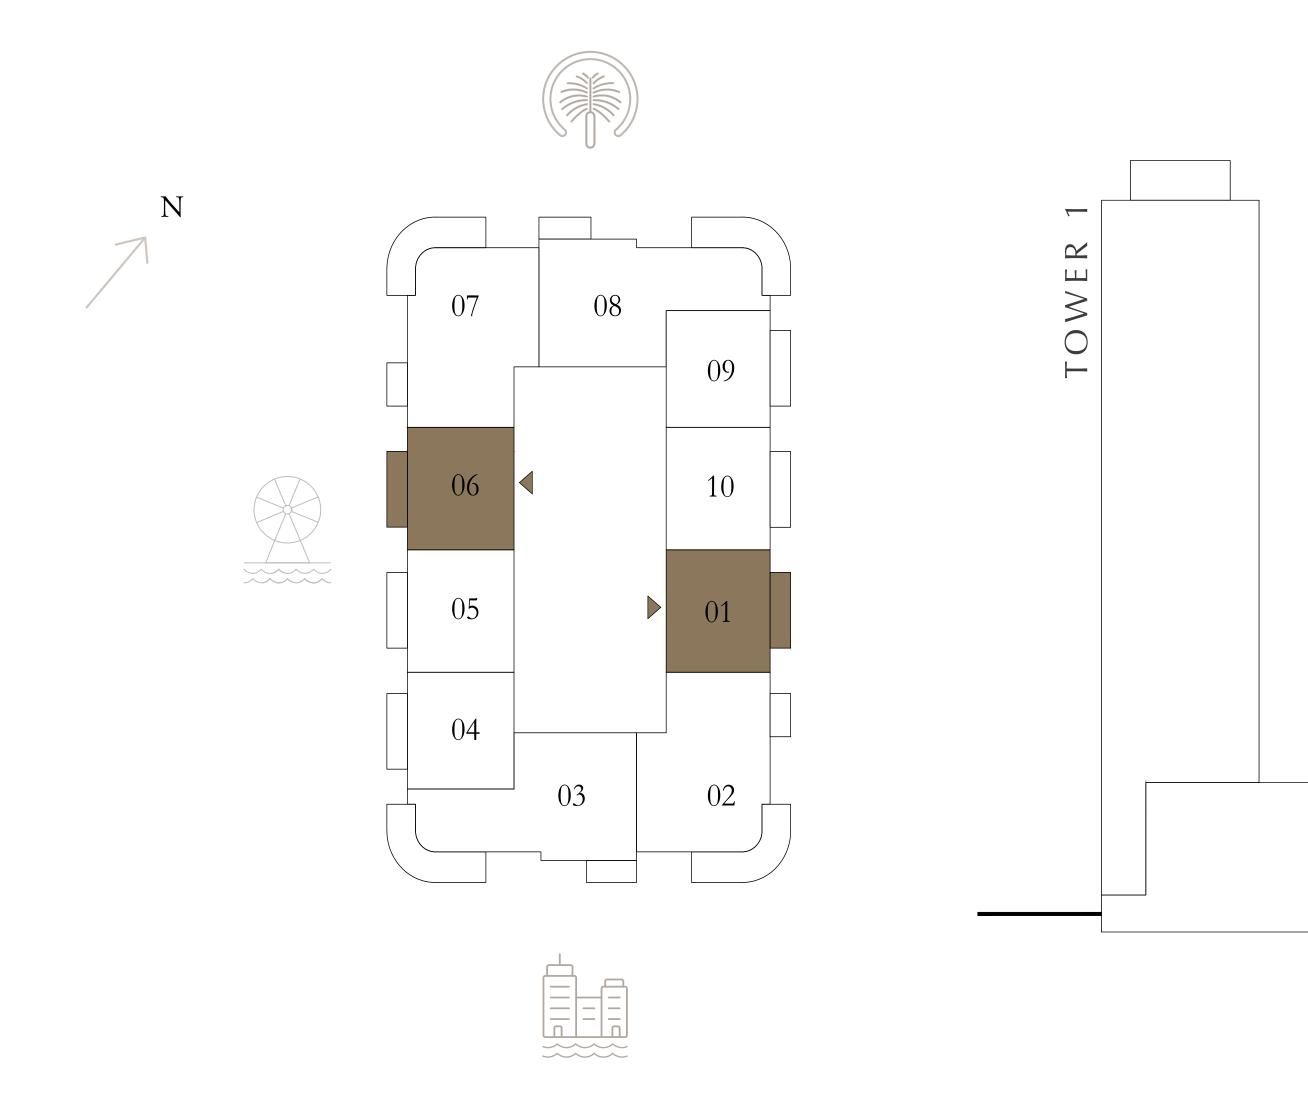

### BEDROOM

LEVEL 10-18 UNIT 01 & 06

| SUITE AREA   | 675.44 SQ.FT. | 6 |
|--------------|---------------|---|
| BALCONY AREA | 88.16 SQ.FT.  | 6 |
| TOTAL AREA   | 763.60 SQ.FT. | 7 |

KEY PLAN LEVEL

10-18