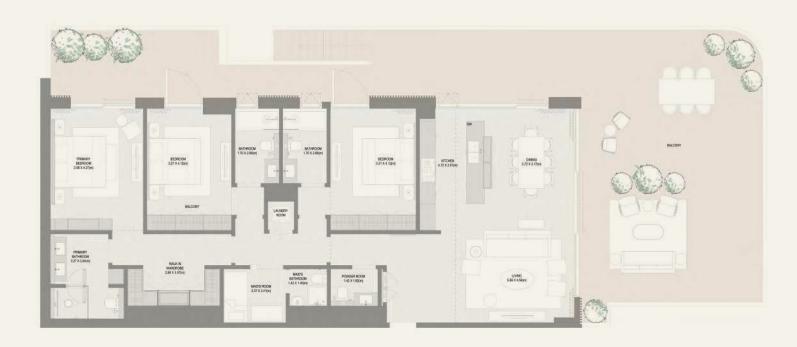

| UNIT NUMBER | SUITE A | AREA NIA      | BALCO  | NY AREA | TOTAL  | AREA NSA |
|------------|-------------|---------|---------------|--------|---------|--------|----------|
| BUILDING   | UNII NUMBER | SQM     | SQFT SQM SQFT | SQM    | SQFT    |        |          |
| 5          | G02         | 168.91  | 1818.13       | 140.07 | 1507.70 | 308.98 | 3,325.83 |



TYPE C



# 3-Bedroom





| BUILDING | UNIT NUMBER | SUITE A | AREA NIA | BALCO  | NY AREA | TOTAL AREA NSA |          |
|----------|-------------|---------|----------|--------|---------|----------------|----------|
| BUILDING | UNII NUMBER | SQM     | SQFT     | SQM    | SQM     | SQFT           |          |
| 6        | G05         | 168.97  | 1818.78  | 138.50 | 1490.80 | 307.47         | 3,309.58 |



TYPE D



# 3-Bedroom





| BUILDING | UNIT NUMBER | SUITE A | AREA NIA      | BALCO  | NY AREA | TOTAL AREA NSA |          |
|----------|-------------|---------|---------------|--------|---------|----------------|----------|
| BUILDING | UNII NUMBER | SQM     | SQFT SQM SQFT | SQM    | SQFT    |                |          |
| 6        | G04         | 168.83  | 1817.27       | 137.98 | 1485.20 | 306.81         | 3,302.47 |



TYPE E



# 3-Bedroom





| BUII DING | UNIT NUMBER                       | SUITE A | REA NIA | TOTAL AREA NSA |        |        |          |
|-----------|-----------------------------------|---------|---------|----------------|--------|--------|----------|
| BUILDING  | UNIT NUMBER                       | SQM     | SQFT    | SQM            | SQM    | SQFT   |          |
| 5         | 105