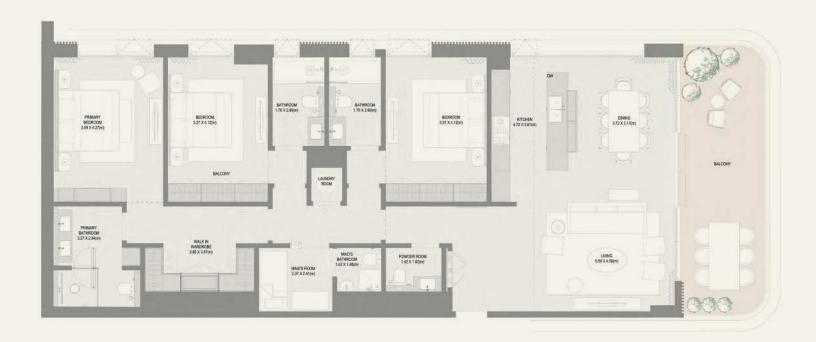

| SQFT   | SQM            | SQFT     |
| 5            | 204   304   404   504   604 | 168.71         | 1815.98 | 26.42        | 284.38 | 195.13         | 2,100.36 |



TYPE G



# 3-Bedroom





| BUII DING | UNIT NUMBER                                      | SUITE AREA NIA |         | BALCONY AREA |        | TOTAL AREA NSA |          |
|-----------|--------------------------------------------------|----------------|---------|--------------|--------|----------------|----------|
| BUILDING  | UNII NUMBER                                      | SQM            | SQFT    | SQM          | SQFT   | SQM            | SQFT     |
| 6         | 106   206   306   406   506  <br>606   706   806 | 168.68         | 1815.66 | 26.07        | 280.62 | 194.75         | 2,096.28 |



TYPE H



# 3-Bedroom





| BUILDING | G UNIT NUMBER                                    | SUITE A | SUITE AREA NIA BA |       | BALCONY AREA |        | AREA NSA |
|----------|--------------------------------------------------|---------|-------------------|-------|--------------|--------|----------|
|          | G UNIT NUMBER                                    | SQM     | SQFT              | SQM   | SQFT         | SQM    | SQFT     |
| 6        | 105   205   305   405   505   605<br>  705   805 | 168.72  | 1816.09           | 25.05 | 269.64       | 193.77 | 2,085.73 |





























| BUII DING | LINIT NILIMOED | SUITE A | AREA NIA | NY AREA | TOTAL AREA NSA |        |          |
|-----------|----------------|---------|----------|---------|----------------|--------|----------|
| BUILDING  | G UNIT