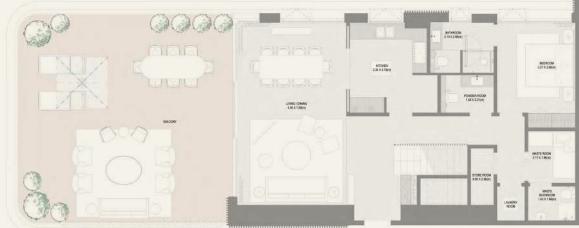

| BUII DING | LINIT NILIMOED | SUITE A | AREA NIA | NY AREA | TOTAL AREA NSA |        |          |
|-----------|----------------|---------|----------|---------|----------------|--------|----------|
| BUILDING  | G UNIT NUMBER  | SQM     | SQFT     | SQM     | SQFT           | SQM    | SQFT     |
| 5         | 704            | 232.86  | 2506.48  | 80.85   | 870.26         | 313.71 | 3,376.75 |