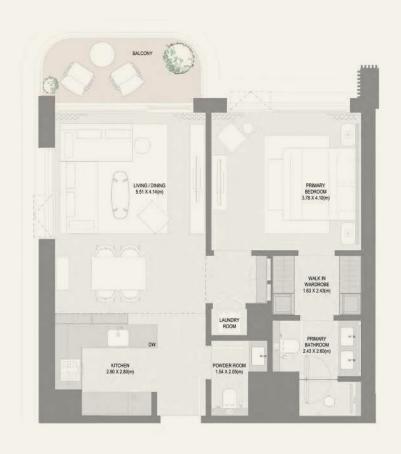

| SUITE AREA NIA |        | BALCONY AREA |       | TOTAL AREA NSA |        |
|----------|------------------------------------------------------------------------------------------------------------------------------------|----------------|--------|--------------|-------|----------------|--------|
|          | UNIT NUMBER                                                                                                                        | SQM            | SQFT   | SQM          | SQFT  | SQM            | SQFT   |
| 7        | 105   205   305   405   505   605<br>  705   805   905   1005   1105  <br>1205   1305   1405   1505   1605  <br>1705   1805   1905 | 71.59          | 770.59 | 8.47         | 91.17 | 80.06          | 861.76 |





TYPE H



## 1-Bedroom



| BUILDING | LINUT AU IMPED                                                                                                                            | SUITE AREA NIA |        | BALCONY AREA |        | TOTAL AREA NSA |        |
|----------|-------------------------------------------------------------------------------------------------------------------------------------------|----------------|--------|--------------|--------|----------------|--------|
|          | UNIT NUMBER                                                                                                                               | SQM            | SQFT   | SQM          | SQFT   | SQM            | SQFT   |
| 7        | 106   206   306   406   506   606  <br>706   806   906   1006   1106