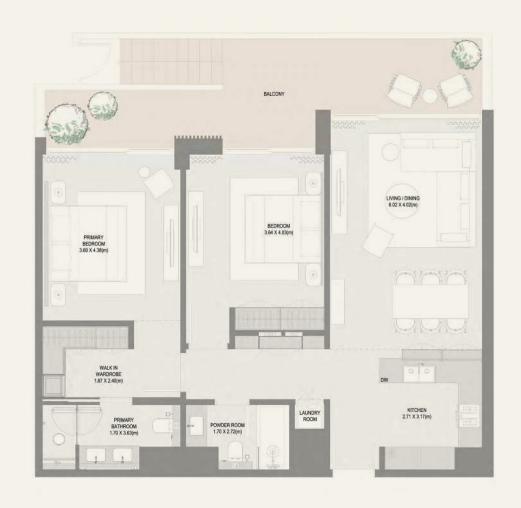

# 2-Bedroom

| BUILDING | LINIT NUMBER | SUITE AREA NIA |         | BALCONY AREA |        | TOTAL AREA NSA |          |
|----------|--------------|----------------|---------|--------------|--------|----------------|----------|
|          | UNIT NUMBER  | SQM            | SQFT    | SQM          | SQFT   | SQM            | SQFT     |
| 6        | G02          | 101.61         | 1093.72 | 30.68        | 330.24 | 132.29         | 1,423.96 |