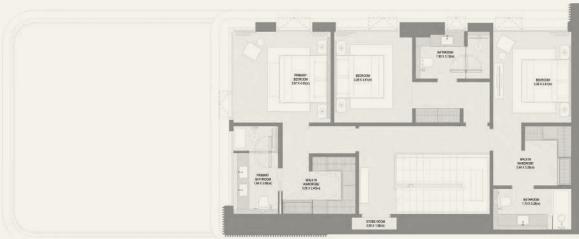

-----------------|---------|-------------------|-------|--------------|--------|----------|
|          | G UNIT NUMBER                                    | SQM     | SQFT              | SQM   | SQFT         | SQM    | SQFT     |
| 6        | 105   205   305   405   505   605<br>  705   805 | 168.72  | 1816.09           | 25.05 | 269.64       | 193.77 | 2,085.73 |





























| BUII DING | LINIT NILIMOED | SUITE A | AREA NIA | NY AREA | TOTAL AREA NSA |        |          |
|-----------|----------------|---------|----------|---------|----------------|--------|----------|
| BUILDING  | G UNIT NUMBER  | SQM     | SQFT     | SQM     | SQFT           | SQM    | SQFT     |
| 5         | 704            | 232.86  | 2506.48  | 80.85   | 870.26         | 313.71 | 3,376.75 |













| BUII DING | LINIT NUMBER   | SUITE A | AREA NIA | BALCOI | NY AREA | TOTAL AREA NSA |          |
|-----------|----------------|---------|----------|--------|---------|----------------|----------|
| BUILDING  | NG UNIT NUMBER | SQM     | SQFT     | SQM    | SQFT    | SQM            | SQFT     |
| 6         | 906            | 232.49  | 2502.50  | 80.45  | 865.96  | 312.94         | 3,368.46 |



TYPE D



### 4-Bedroom









|  | BUILDING | UNIT NUMBER | SUITE AREA NIA |         | BALCONY AREA |        | TOTAL AREA NSA |          |
|--|----------|-------------|----------------|---------|--------------|--------|----------------|----------|
|  |          |             | SQM            | SQFT    | SQM          | SQFT   | SQM            | SQFT     |
|  | 6        | 905         | 232.15