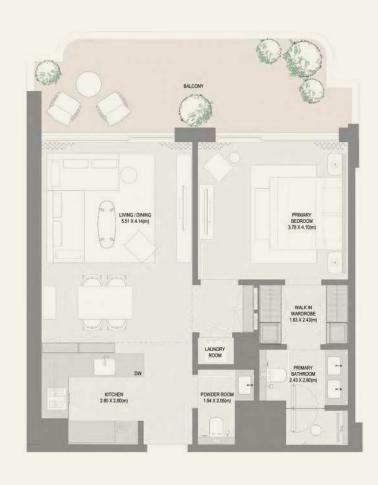

| BUILDING | LINITALINADED | SUITE AREA NIA |        | BALCONY AREA |        | TOTAL AREA NSA |          |
|----------|---------------|----------------|--------|--------------|--------|----------------|----------|
|          | UNIT NUMBER   | SQM            | SQFT   | SQM          | SQFT   | SQM            | SQFT     |
| 5        | G04           | 71.47          | 769.30 | 23.50        | 252.95 | 94.97          | 1,022.25 |









| BUILDING | UNIT NUMBER | SUITE AREA NIA                                   |       | BALCONY AREA |       | TOTAL AREA NSA |       |        |
|----------|-------------|--------------------------------------------------|-------|--------------|-------|----------------|-------|--------|
|          | UNII NUMBER | SQM                                              | SQFT  | SQM          | SQFT  | SQM            | SQFT  |        |
|          | 5           | 106   206   306   406   506   606<br>  706   804 | 71.48 | 769.40       | 17.95 | 193.21         | 89.43 | 962.61 |











| BUILDING | LIANT NUMBER                                   | SUITE AREA NIA |        | BALCONY AREA |        | TOTAL AREA NSA |        |
|----------|------------------------------------------------|----------