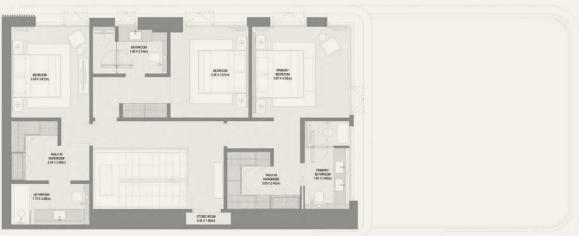

SQM          | SQFT   | SQM            | SQFT     |
| 6         | 106   206   306   406   506  <br>606   706   806 | 168.68         | 1815.66 | 26.07        | 280.62 | 194.75         | 2,096.28 |



TYPE H



# 3-Bedroom





| BUILDING | G UNIT NUMBER                                    | SUITE A | SUITE AREA NIA BA |       | BALCONY AREA |        | AREA NSA |
|----------|--------------------------------------------------|---------|-------------------|-------|--------------|--------|----------|
|          | G UNIT NUMBER                                    | SQM     | SQFT              | SQM   | SQFT         | SQM    | SQFT     |
| 6        | 105   205   305   405   505   605<br>  705   805 | 168.72  | 1816.09           | 25.05 | 269.64       | 193.77 | 2,085.73 |





























| BUII DING | LINIT NILIMOED | SUITE A | AREA NIA | NY AREA | TOTAL AREA NSA |        |          |
|-----------|----------------|---------|----------|---------|----------------|--------|----------|
| BUILDING  | G UNIT NUMBER  | SQM     | SQFT     | SQM     | SQFT           | SQM    | SQFT     |
| 5         | 704            | 232.86  | 2506.48  | 80.85   | 870.26         | 313.71 | 3,376.75 |













| BUII DING | LINIT NUMBER   | SUITE A | AREA NIA | BALCOI | NY AREA | TOTAL AREA NSA |          |
|-----------|----------------|---------|----------|--------|---------|----------------|----------|
| BUILDING  | NG UNIT NUMBER | SQM     | SQFT     | SQM    | SQFT    | SQM            | SQFT     |
| 6         | 906            | 232.49  | 2502.50  | 80.45  | 865.96  | 312.94         | 3,