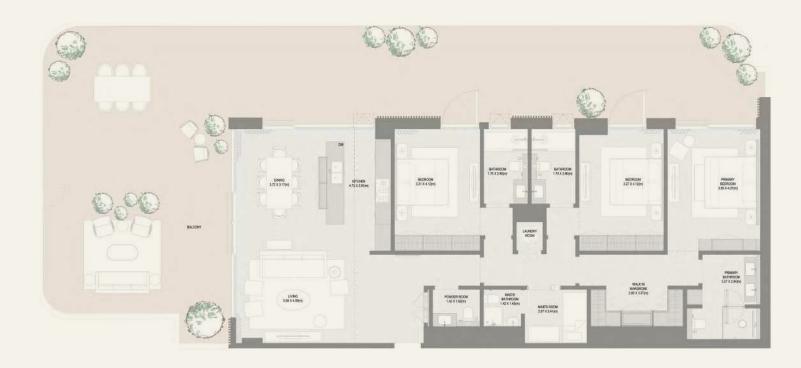

# 3-Bedroom

| BUII DING | UNIT NUMBER                       | SUITE A | REA NIA | TOTAL AREA NSA |        |        |          |
|-----------|-----------------------------------|---------|---------|----------------|--------|--------|----------|
| BUILDING  | UNIT NUMBER                       | SQM     | SQFT    | SQM            | SQM    | SQFT   |          |
| 5         | 105   205   305   405   505   605 | 168.80  | 1816.95 | 25.96          | 279.43 | 194.76 | 2,096.38 |