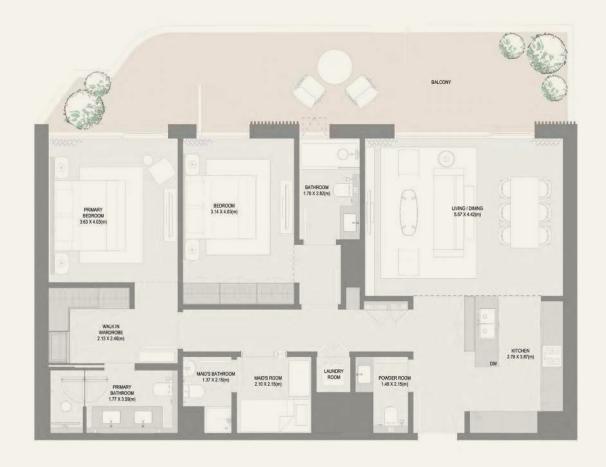

| SUITE AREA NIA |         | BALCONY AREA |        | TOTAL AREA NSA |          |
|----------|-------------------------------------------------------------------------------------------------------------------------------------|----------------|---------|--------------|--------|----------------|----------|
|          | UNIT NUMBER                                                                                                                         | SQM            | SQFT    | SQM          | SQFT   | SQM            | SQFT     |
| 7        | 202   302   402   502   602   702<br>  802   902   1002   1102   1202  <br>1302   1402   1502   1602   1702  <br>1802   1902   2002 | 102.33         | 1101.47 | 20.42        | 219.80 | 122.75         | 1,321.27 |





TYPEK



# 2-Bedroom





| BUII DING | UNIT NUMBER | SUITE AREA NIA |        | BALCONY AREA |       | TOTAL AREA NSA |        |          |
|-----------|-------------|----------------|--------|--------------|-------|----------------|--------|----------|
|           | BUILDING    | UNIT NUMBER    | SQM    | SQFT         | SQM   | SQFT           | SQM    | SQFT     |
|           | 5           | G01            | 123.34 | 1327.62      | 40.65 | 437.55         | 163.99 | 1,765.17 |











| BUILDING | UNIT NUMBER                                      | SUITE AREA NIA |         | BALCONY AREA |        | TOTAL AREA NSA |          |
|----------|--------------------------------------------------|----------------|---------|--------------|--------|----------------|----------|
|          |