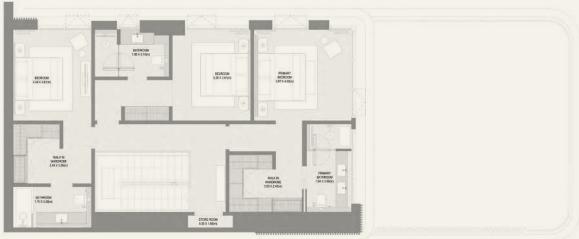

A | AREA NIA | NY AREA | TOTAL AREA NSA |        |          |
|-----------|----------------|---------|----------|---------|----------------|--------|----------|
| BUILDING  | G UNIT NUMBER  | SQM     | SQFT     | SQM     | SQFT           | SQM    | SQFT     |
| 5         | 704            | 232.86  | 2506.48  | 80.85   | 870.26         | 313.71 | 3,376.75 |













| BUII DING | LINIT NUMBER   | SUITE A | AREA NIA | BALCOI | NY AREA | TOTAL AREA NSA |          |
|-----------|----------------|---------|----------|--------|---------|----------------|----------|
| BUILDING  | NG UNIT NUMBER | SQM     | SQFT     | SQM    | SQFT    | SQM            | SQFT     |
| 6         | 906            | 232.49  | 2502.50  | 80.45  | 865.96  | 312.94         | 3,368.46 |



TYPE D



### 4-Bedroom









|  | BUILDING | UNIT NUMBER | SUITE AREA NIA |         | BALCONY AREA |        | TOTAL AREA NSA |          |
|--|----------|-------------|----------------|---------|--------------|--------|----------------|----------|
|  |          |             | SQM            | SQFT    | SQM          | SQFT   | SQM            | SQFT     |
|  | 6        | 905         | 232.15         | 2498.84 | 79.79        | 858.85 | 311.94         | 3,357.69 |