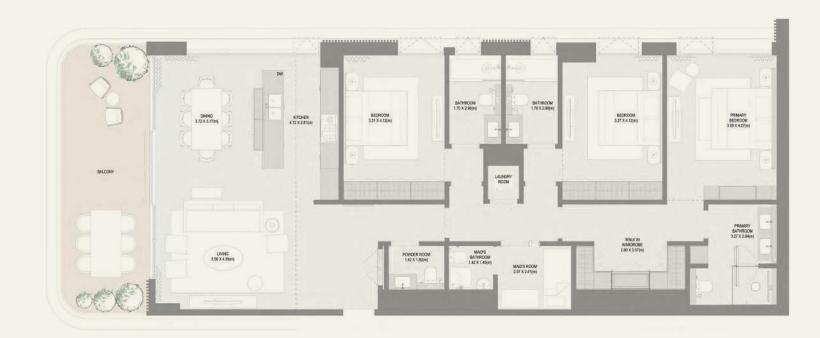

------------|--------|----------------|--|
| BUILDING  | UNII NUMBER      | SQM    | SQFT           | SQM   | SQM SQFT SQM S | SQFT   |                |  |
| 5         | 104              | 168.28 | 1811.35        | 26.86 | 289.12         | 195.14 | 2,100.47       |  |

| DI III DINIC | LINIT NUMBER                | SUITE AREA NIA |         | BALCONY AREA |        | TOTAL AREA NSA |          |
|--------------|-----------------------------|----------------|---------|--------------|--------|----------------|----------|
| BUILDING     | UNIT NUMBER                 | SQM            | SQFT    | SQM          | SQFT   | SQM            | SQFT     |
| 5            | 204   304   404   504   604 | 168.71         | 1815.98 | 26.42        | 284.38 | 195.13         | 2,100.36 |



TYPE G



# 3-Bedroom





| BUII DING | UNIT NUMBER                                      | SUITE AREA NIA |         | BALCONY AREA |        | TOTAL AREA NSA |          |
|-----------|--------------------------------------------------|----------------|---------|--------------|--------|----------------|----------|
| BUILDING  | UNII NUMBER                                      | SQM            | SQFT    | SQM          | SQFT   | SQM            | SQFT     |
| 6         | 106   206   306   406   506  <br>606   706   806 | 168.68         | 1815.66 | 26.07        | 280.62 | 194.75         | 2,096.28 |



TYPE H



# 3-Bedroom





| BUILDING | G UNIT NUMBER                                    | SUITE A | SUITE AREA NIA BA |       | BALCONY AREA |        | AREA NSA |
|----------|-----------------------------------------