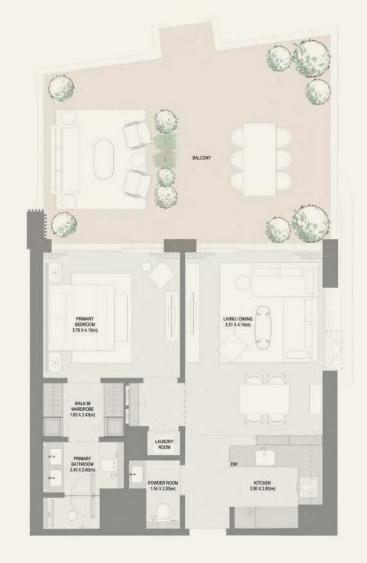

--------|----------------|--------|
|          |                                                               | SQM            | SQFT   | SQM          | SQFT   | SQM            | SQFT   |
| 6        | 107   207   307   407   507   607  <br>707   807   907   1005 | 71.23          | 766.71 | 18.25        | 196.44 | 89.48          | 963.15 |









| BUILDING | LINIT NUMBER | SUITE A     | REA NIA | BALCONY AREA |       | TOTAL AREA NSA |        |          |
|----------|--------------|-------------|---------|--------------|-------|----------------|--------|----------|
|          | BUILDING     | UNIT NUMBER | SQM     | SQFT         | SQM   | SQFT           | SQM    | SQFT     |
|          | 6            | 101         | 71.66   | 771.34       | 54.17 | 583.08         | 125.83 | 1,354.42 |









| BUILDING | LINIT NUMBER | SUITE A | SUITE AREA NIA |       | BALCONY AREA |        | REA NSA  |
|----------|--------------|---------|----------------|-------|--------------|--------|----------|
|          | UNIT NUMBER  | SQM     | SQFT           | SQM   | SQFT         | SQM    | SQFT     |
| 7        | 103          | 78.59   | 845.94         | 41.75 | 449.39       | 120.34 | 1,295.33 |











| BUILDING | LINUT NUMBER                                                                                                                       | SUITE AREA NIA |        | BALCONY AREA |       | TOTAL AREA NSA |        |
|----------|------------------------------------------------------------------------------------------------------------------------------------|----------------|------