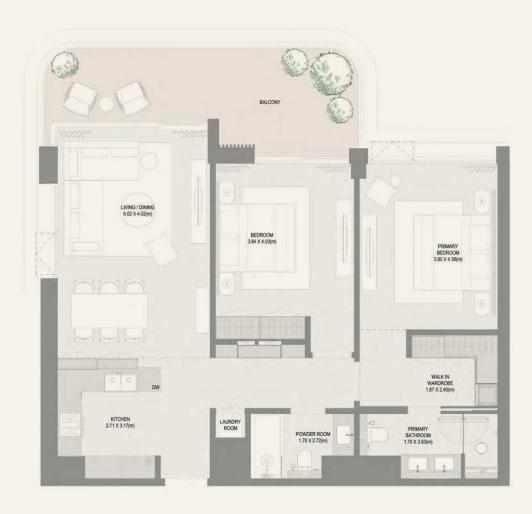

| SUITE AREA NIA |         | BALCONY AREA |        | TOTAL AREA NSA |          |
|----------|-------------------------------------------------------------------------------------------------------------------------------------|----------------|---------|--------------|--------|----------------|----------|
|          | UNIT NUMBER                                                                                                                         | SQM            | SQFT    | SQM          | SQFT   | SQM            | SQFT     |
| 7        | 202   302   402   502   602   702<br>  802   902   1002   1102   1202  <br>1302   1402   1502   1602   1702  <br>1802   1902   2002 | 102.33         | 1101.47 | 20.42        | 219.80 | 122.75         | 1,321.27 |





TYPEK



# 2-Bedroom





| BUII DING | UNIT NUMBER | SUITE AREA NIA |        | BALCONY AREA |       | TOTAL AREA NSA |        |          |
|-----------|-------------|----------------|--------|--------------|-------|----------------|--------|----------|
|           | BUILDING    | UNIT NUMBER    | SQM    | SQFT         | SQM   | SQFT           | SQM    | SQFT     |
|           | 5           | G01            | 123.34 | 1327.62      | 40.65 | 437.55         | 163.99 | 1,765.17 |











| BUILDING | UNIT NUMBER                                      | SUITE AREA NIA |         | BALCONY AREA |        | TOTAL AREA NSA |          |
|----------|--------------------------------------------------|----------------|---------|--------------|--------|----------------|----------|
|          |