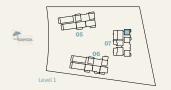

ONY AREA |       | TOTAL AREA NSA |        |          |
|----------|--------------|-------------|---------|--------------|-------|----------------|--------|----------|
|          | BUILDING     | UNIT NUMBER | SQM     | SQFT         | SQM   | SQFT           | SQM    | SQFT     |
|          | 6            | 101         | 71.66   | 771.34       | 54.17 | 583.08         | 125.83 | 1,354.42 |









| BUILDING | LINIT NUMBER | SUITE A | SUITE AREA NIA |       | BALCONY AREA |        | REA NSA  |
|----------|--------------|---------|----------------|-------|--------------|--------|----------|
|          | UNIT NUMBER  | SQM     | SQFT           | SQM   | SQFT         | SQM    | SQFT     |
| 7        | 103          | 78.59   | 845.94         | 41.75 | 449.39       | 120.34 | 1,295.33 |











| BUILDING | LINUT NUMBER                                                                                                                       | SUITE AREA NIA |        | BALCONY AREA |       | TOTAL AREA NSA |        |
|----------|------------------------------------------------------------------------------------------------------------------------------------|----------------|--------|--------------|-------|----------------|--------|
|          | UNIT NUMBER                                                                                                                        | SQM            | SQFT   | SQM          | SQFT  | SQM            | SQFT   |
| 7        | 105   205   305   405   505   605<br>  705   805   905   1005   1105  <br>1205   1305   1405   1505   1605  <br>1705   1