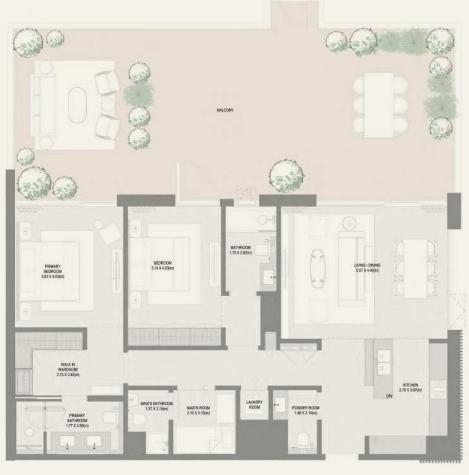

-------------------------------------------|----------------|---------|--------------|--------|----------------|----------|
|          |                                               | SQM            | SQFT    | SQM          | SQFT   | SQM            | SQFT     |
| 5        | 102   202   302   402   502   602   702   802 | 122.85         | 1322.35 | 25.98        | 279.65 | 148.83         | 1,602.00 |







| BUILDING | UNIT NUMBER | SUITE A | SUITE AREA NIA |       | BALCONY AREA |        | AREA NSA |
|----------|-------------|---------|----------------|-------|--------------|--------|----------|
|          | UNII NUMBER | SQM     | SQFT           | SQM   | SQFT         | SQM    | SQFT     |
| 7        | 104         | 122.28  | 1316.21        | 90.75 | 976.82       | 213.03 | 2,293.03 |











| DIIII DINI | LIANT AND ADED                                                                                                               | SUITE AREA NIA |         | BALCONY AREA |        | TOTAL AREA NSA |          |
|------------|------------------------------------------------------------------------------------------------------------------------------|----------------|---------|--------------|--------|----------------|----------|
| BUILDIN    | G UNIT NUMBER                                                                                                                | SQM SQFT       | SQM     | SQFT         | SQM    | SQFT           |          |
| 7          | 204   304   404   504   604   704<br>  804   904   1004   1104   1204  <br>1304   1404   1504   1604   1704<br>