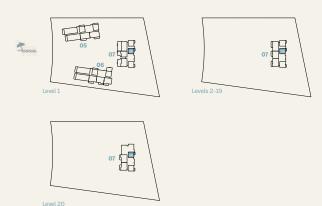

| SUITE AREA NIA |        | BALCONY AREA |       | TOTAL AREA NSA |        |
|----------|------------------------------------------------------------------------------------------------------------------------------------|----------------|--------|--------------|-------|----------------|--------|
|          | UNIT NUMBER                                                                                                                        | SQM            | SQFT   | SQM          | SQFT  | SQM            | SQFT   |
| 7        | 105   205   305   405   505   605<br>  705   805   905   1005   1105  <br>1205   1305   1405   1505   1605  <br>1705   1805   1905 | 71.59          | 770.59 | 8.47         | 91.17 | 80.06          | 861.76 |





TYPE H



## 1-Bedroom



| BUILDING | LINUT AU IMPED                                                                                                                            | SUITE AREA NIA |        | BALCONY AREA |        | TOTAL AREA NSA |        |
|----------|-------------------------------------------------------------------------------------------------------------------------------------------|----------------|--------|--------------|--------|----------------|--------|
|          | UNIT NUMBER                                                                                                                               | SQM            | SQFT   | SQM          | SQFT   | SQM            | SQFT   |
| 7        | 106   206   306   406   506   606  <br>706   806   906   1006   1106  <br>1206   1306   1406   150