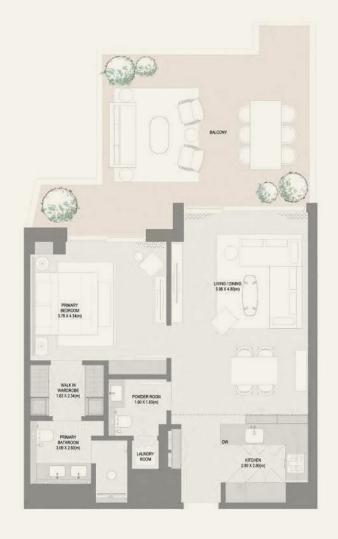

| BALCONY AREA |       | TOTAL AREA NSA |        |          |
|----------|--------------|-------------|---------|--------------|-------|----------------|--------|----------|
|          | BUILDING     | UNIT NUMBER | SQM     | SQFT         | SQM   | SQFT           | SQM    | SQFT     |
|          | 6            | 101         | 71.66   | 771.34       | 54.17 | 583.08         | 125.83 | 1,354.42 |









| BUILDING | LINIT NUMBER | SUITE A | SUITE AREA NIA |       | BALCONY AREA |        | REA NSA  |
|----------|--------------|---------|----------------|-------|--------------|--------|----------|
|          | UNIT NUMBER  | SQM     | SQFT           | SQM   | SQFT         | SQM    | SQFT     |
| 7        | 103          | 78.59   | 845.94         | 41.75 | 449.39       | 120.34 | 1,295.33 |











| BUILDING | LINUT NUMBER                                                                                                                       | SUITE AREA NIA |        | BALCONY AREA |       | TOTAL AREA NSA |        |
|----------|------------------------------------------------------------------------------------------------------------------------------------|----------------|--------|--------------|-------|----------------|--------|
|          | UNIT NUMBER                                                                                                                        | SQM            | SQFT   | SQM          | SQFT  | SQM            | SQFT   |
| 7        | 105   205   305   405   505   605<br>  705   805   905   1005   1105  <br>1205   1305   1405   1505   1605  <br>17