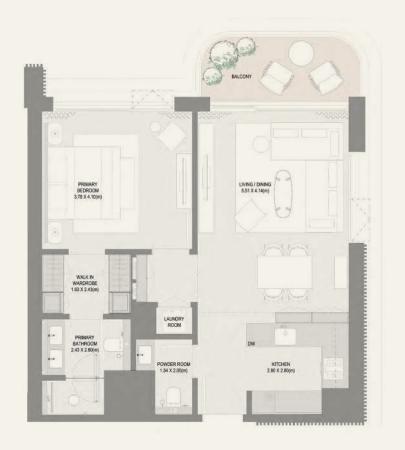

| SUITE AREA NIA |        | BALCONY AREA |       | TOTAL AREA NSA |        |
|----------|-------------------------------------------------------------------------------------------------------------------------------------------|----------------|--------|--------------|-------|----------------|--------|
|          | UNIT NUMBER                                                                                                                               | SQM            | SQFT   | SQM          | SQFT  | SQM            | SQFT   |
| 7        | 101   201   301   401   501   601  <br>701   801   901   1001   1101   1201<br>  1301   1401   1501   1601   1701  <br>1801   1901   2001 | 71.71          | 771.88 | 8.47         | 91.17 | 80.18          | 863.05 |





TYPEK



## 1-Bedroom



| BUILDING | LIANT AND ADED                                          | SUITE AREA NIA |        | BALCONY AREA |        | TOTAL AREA NSA |        |
|----------|---------------------------------------------------------|----------------|--------|--------------|--------|----------------|--------|
|          | UNIT NUMBER                                             | SQM            | SQFT   | SQM          | SQFT   | SQM            | SQFT   |
| 6        | 201   301   401   501   601   701  <br>801   901   1001 | 71.66          | 771.34 | 19.02        | 204.73 | 90.68          | 976.07 |











| BUILDING |               | SUITE AREA NIA |         | BALCONY AREA |        | TOTAL AREA NSA |          |
|----------|---------------|----------------|---------|---------