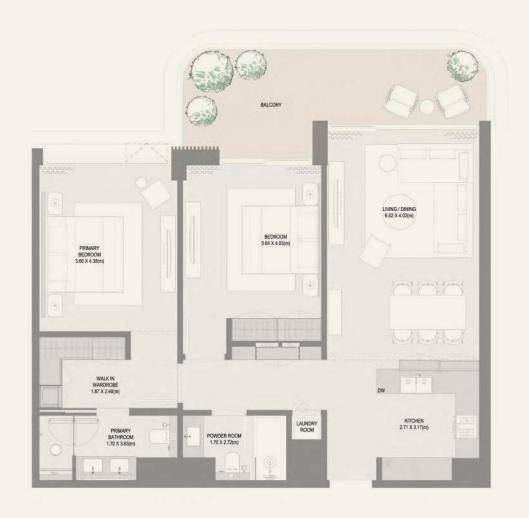

| SQM          | SQFT   | SQM            | SQFT     |
| 6        | 104            | 101.59         | 1093.51 | 19.76        | 212.69 | 121.35         | 1,306.20 |

| BUILDING | LINIT NUMBER | SUITE A                                                 | SUITE AREA NIA |         | BALCONY AREA |        | REA NSA |          |
|----------|--------------|---------------------------------------------------------|----------------|---------|--------------|--------|---------|----------|
|          | UNIT NUMBER  | SQM                                                     | SQFT           | SQM     | SQFT         | SQM    | SQFT    |          |
|          | 6            | 204   304   404   504   604   704<br>  804   904   1004 | 101.59         | 1093.51 | 19.75        | 212.59 | 121.34  | 1,306.10 |











| BUILDING | LINIT NUMBER                                                  | SUITE AREA NIA |         | BALCONY AREA |        | TOTAL AREA NSA |          |
|----------|---------------------------------------------------------------|----------------|---------|--------------|--------|----------------|----------|
|          | UNIT NUMBER                                                   | SQM            | SQFT    | SQM          | SQFT   | SQM            | SQFT     |
| 6        | 103   203   303   403   503  <br>603   703   803   903   1003 | 101.52         | 1092.75 | 19.87        | 213.88 | 121.39         | 1,306.63 |











| BUILDING | LINIT NUMBER                                                  | SUITE A | SUITE AREA NIA |       | BALCONY AREA |        | REA NSA  |
|-------