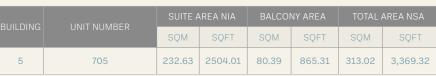

| BUII DING | LINIT NILIMOED | SUITE A | AREA NIA | NY AREA | TOTAL AREA NSA |        |          |
|-----------|----------------|---------|----------|---------|----------------|--------|----------|
| BUILDING  | G UNIT NUMBER  | SQM     | SQFT     | SQM     | SQFT           | SQM    | SQFT     |
| 5         | 704            | 232.86  | 2506.48  | 80.85   | 870.26         | 313.71 | 3,376.75 |