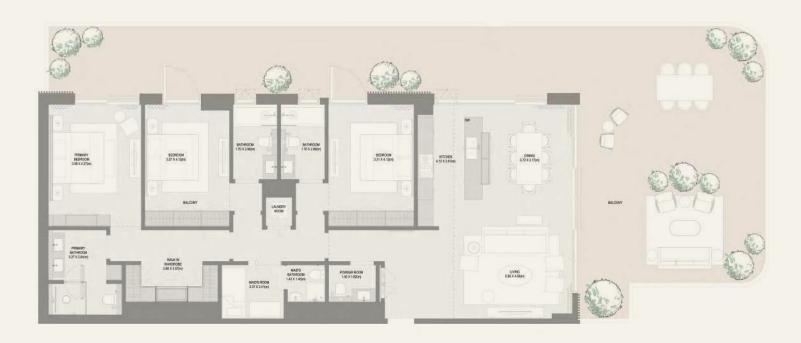

# 3-Bedroom

| BUII DING | UNIT NUMBER                                      | SUITE AREA NIA |         | BALCONY AREA |        | TOTAL AREA NSA |          |
|-----------|--------------------------------------------------|----------------|---------|--------------|--------|----------------|----------|
| BUILDING  | UNII NUMBER                                      | SQM            | SQFT    | SQM          | SQFT   | SQM            | SQFT     |
| 6         | 106   206   306   406   506  <br>606   706   806 | 168.68         | 1815.66 | 26.07        | 280.62 | 194.75         | 2,096.28 |