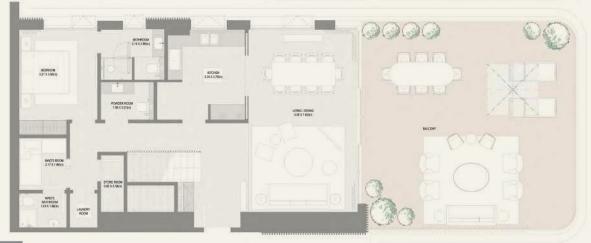

| AREA NIA | NY AREA | TOTAL AREA NSA |        |          |
|-----------|----------------|---------|----------|---------|----------------|--------|----------|
| BUILDING  | G UNIT NUMBER  | SQM     | SQFT     | SQM     | SQFT           | SQM    | SQFT     |
| 5         | 704            | 232.86  | 2506.48  | 80.85   | 870.26         | 313.71 | 3,376.75 |













| BUII DING | LINIT NUMBER   | SUITE A | AREA NIA | BALCOI | NY AREA | TOTAL AREA NSA |          |
|-----------|----------------|---------|----------|--------|---------|----------------|----------|
| BUILDING  | NG UNIT NUMBER | SQM     | SQFT     | SQM    | SQFT    | SQM            | SQFT     |
| 6         | 906            | 232.49  | 2502.50  | 80.45  | 865.96  | 312.94         | 3,368.46 |



TYPE D



### 4-Bedroom









|  | BUILDING | UNIT NUMBER | SUITE AREA NIA |         | BALCONY AREA |        | TOTAL AREA NSA |          |
|--|----------|-------------|----------------|---------|--------------|--------|----------------|----------|
|  |          |             | SQM            | SQFT    | SQM          | SQFT   | SQM            | SQFT     |
|  | 6        | 905         | 232.15         | 2498.84 | 79.79        | 858.85 | 311.94         | 3,357.69 |