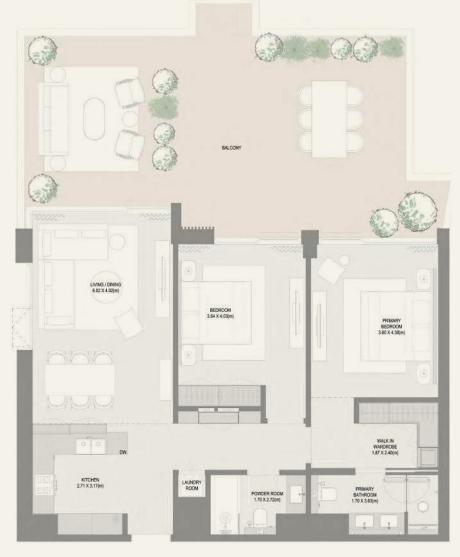

---------------|-------|--------------|--------|----------|
|          | UNIT NUMBER                                                   | SQM     | SQFT           | SQM   | SQFT         | SQM    | SQFT     |
| 6        | 102   202   302   402   502  <br>602   702   802   902   1002 | 102.55  | 1103.84        | 19.48 | 209.68       | 122.03 | 1,313.52 |









| BUILDING | LINIT NI IMPED | SUITE AREA NIA |         | BALCONY AREA |        | TOTAL AREA NSA |          |
|----------|----------------|----------------|---------|--------------|--------|----------------|----------|
|          | UNIT NUMBER    | SQM            | SQFT    | SQM          | SQFT   | SQM            | SQFT     |
| 7        | 102            | 102.44         | 1102.65 | 65.83        | 708.59 | 168.27         | 1,811.24 |









| BUILDING | LINUT NUMBER                                                                                                                        | SUITE AREA NIA |         | BALCONY AREA |        | TOTAL AREA NSA |          |
|----------|-------------------------------------------------------------------------------------------------------------------------------------|----------------|---------|--------------|--------|----------------|----------|
|          | UNIT NUMBER                                                                                                                         | SQM            | SQFT    | SQM          | SQFT   | SQM            | SQFT     |
| 7        | 203   303   403   503   603   703<br>  803   903   1003   1103   1203  <br>1303   1403   1503   1603