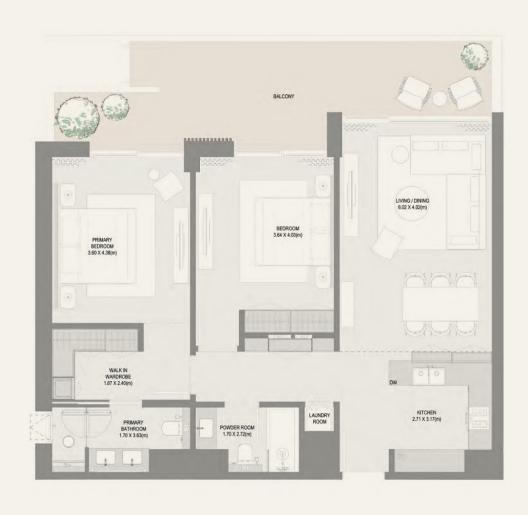

AREA |        | TOTAL AREA NSA |          |
|----------|--------------|----------------|---------|--------------|--------|----------------|----------|
|          | UNIT NUMBER  | SQM            | SQFT    | SQM          | SQFT   | SQM            | SQFT     |
| 6        | G02          | 101.61         | 1093.72 | 30.68        | 330.24 | 132.29         | 1,423.96 |









| BUILDING | UNIT NUMBER | SUITE AREA NIA |         | BALCONY AREA |        | TOTAL AREA NSA |          |
|----------|-------------|----------------|---------|--------------|--------|----------------|----------|
|          |             | SQM            | SQFT    | SQM          | SQFT   | SQM            | SQFT     |
| 6        | G01         | 102.68         | 1105.24 | 29.07        | 312.91 | 131.75         | 1,418.15 |











| BUILDING | LINUT AU IMPED | SUITE AREA NIA |         | BALCONY AREA |        | TOTAL AREA NSA |          |
|----------|----------------|----------------|---------|--------------|--------|----------------|----------|
|          | UNIT NUMBER    | SQM            | SQFT    | SQM          | SQFT   | SQM            | SQFT     |
| 6        | 104            | 101.59         | 1093.51 | 19.76        | 212.69 | 121.35         | 1,306.20 |

| BUILDING | LINIT NUMBER | SUITE A                                                 | SUITE AREA NIA |         | BALCONY AREA |        | REA NSA |          |
|----------|--------------|---------------------------------------------------------|----------------|---------|--------------|--------|---------|----------|
|          | UNIT NUMBER  | SQM