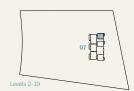

Y AREA |       | TOTAL AREA NSA |        |          |
|----------|--------------|-------------|---------|--------------|-------|----------------|--------|----------|
|          | BUILDING     | UNIT NUMBER | SQM     | SQFT         | SQM   | SQFT           | SQM    | SQFT     |
|          | 6            | 101         | 71.66   | 771.34       | 54.17 | 583.08         | 125.83 | 1,354.42 |









| BUILDING | LINIT NUMBER | SUITE A | SUITE AREA NIA |       | BALCONY AREA |        | REA NSA  |
|----------|--------------|---------|----------------|-------|--------------|--------|----------|
|          | UNIT NUMBER  | SQM     | SQFT           | SQM   | SQFT         | SQM    | SQFT     |
| 7        | 103          | 78.59   | 845.94         | 41.75 | 449.39       | 120.34 | 1,295.33 |











| BUILDING | LINUT NUMBER                                                                                                                       | SUITE AREA NIA |        | BALCONY AREA |       | TOTAL AREA NSA |        |
|----------|------------------------------------------------------------------------------------------------------------------------------------|----------------|--------|--------------|-------|----------------|--------|
|          | UNIT NUMBER                                                                                                                        | SQM            | SQFT   | SQM          | SQFT  | SQM            | SQFT   |
| 7        | 105   205   305   405   505   605<br>  705   805   905   1005   1105  <br>1205   1305   1405   1505   1605  <br>1705   180