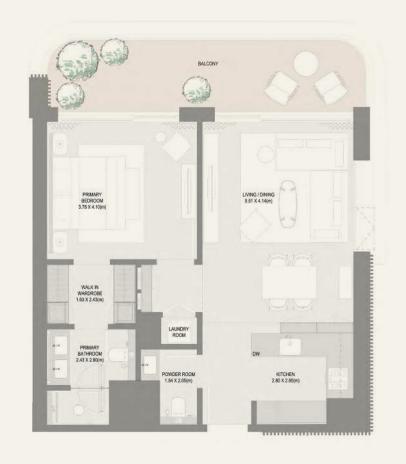

<br>701   801   901   1001   1101   1201<br>  1301   1401   1501   1601   1701  <br>1801   1901   2001 | 71.71          | 771.88 | 8.47         | 91.17 | 80.18          | 863.05 |





TYPEK



## 1-Bedroom



| BUILDING | LIANT AND ADED                                          | SUITE AREA NIA |        | BALCONY AREA |        | TOTAL AREA NSA |        |
|----------|---------------------------------------------------------|----------------|--------|--------------|--------|----------------|--------|
|          | UNIT NUMBER                                             | SQM            | SQFT   | SQM          | SQFT   | SQM            | SQFT   |
| 6        | 201   301   401   501   601   701  <br>801   901   1001 | 71.66          | 771.34 | 19.02        | 204.73 | 90.68          | 976.07 |











| BUILDING |               | SUITE AREA NIA |         | BALCONY AREA |        | TOTAL AREA NSA |          |
|----------|---------------|----------------|---------|--------------|--------|----------------|----------|
|          | S UNIT NUMBER | SQM            | SQFT    | SQM          | SQFT   | SQM            | SQFT     |
| 6        | G03           | 101.63         | 1093.94 | 30.57        | 329.05 | 132.20         | 1,422.99 |





TYPE B



# 2-Bedroom



| BUILDING | LINIT NUMBER | SUITE AREA NIA |         | BALCONY AREA |        | TOTAL AREA NSA |          |
|----------|--------------|----------------|---------|--------------|--------|----------------|----------|
|          | UNIT NUMBER  | SQM            | SQFT    | SQM          | SQFT   | SQM            | SQFT     |
| 6