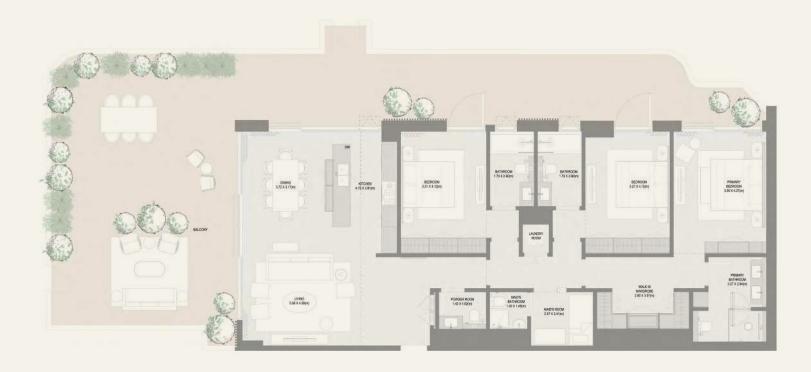

| OFT SQM SQFT SQM | TOTAL A | L AREA NSA |          |
|-------------|-------------|---------|----------|------------------|---------|------------|----------|
| BUILDING    | UNII NUWBER | SQM     | SQFT     | SQM              | SQFT    | SQM        | SQFT     |
| 5           | G03         | 168.96  | 1818.67  | 167.87           | 1806.94 | 336.83     | 3,625.61 |



TYPE B



# 3-Bedroom





| DIIII DING | UNIT NUMBER | SUITE A | AREA NIA      | BALCO  | NY AREA | TOTAL  | AREA NSA |
|------------|-------------|---------|---------------|--------|---------|--------|----------|
| BUILDING   | UNII NUMBER | SQM     | SQFT SQM SQFT | SQM    | SQFT    |        |          |
| 5          | G02         | 168.91  | 1818.13       | 140.07 | 1507.70 | 308.98 | 3,325.83 |



TYPE C



# 3-Bedroom





| BUILDING | UNIT NUMBER | SUITE A | AREA NIA | BALCO  | NY AREA | TOTAL AREA NSA |          |
|----------|-------------|---------|----------|--------|---------|----------------|----------|
| BUILDING | UNII NUMBER | SQM     | SQFT     | SQM    | SQM     | SQFT           |          |
| 6        | G05         | 168.97  | 1818.78  | 138.50 | 1490.80 | 307.47         | 3,309.58 |



TYPE D



# 3-Bedroom





| BUILDING | UNIT NUMBER | SUITE A | AREA NIA      | BALCO  | NY AREA | TOTAL AREA NSA |          |
|----------|-------------|---------|---------------|--------|---------|----------------|----------|
| BUILDING | UNII NUMBER | SQM     | SQFT SQM SQFT | SQM    | SQFT    |                |          |
| 6        | G04         | 168.83  | 1817.27       | 137.98 | 1485.20 | 306.81