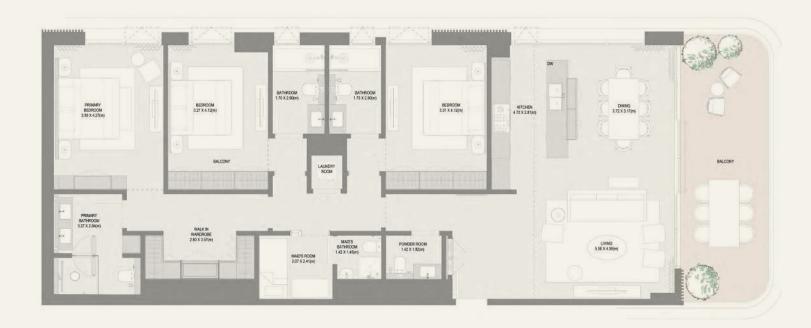

-----|---------|---------------|--------|---------|----------------|----------|
| BUILDING | UNII NUMBER | SQM     | SQFT SQM SQFT | SQM    | SQFT    |                |          |
| 6        | G04         | 168.83  | 1817.27       | 137.98 | 1485.20 | 306.81         | 3,302.47 |



TYPE E



# 3-Bedroom





| BUII DING | UNIT NUMBER                       | SUITE A | REA NIA | TOTAL AREA NSA |        |        |          |
|-----------|-----------------------------------|---------|---------|----------------|--------|--------|----------|
| BUILDING  | UNIT NUMBER                       | SQM     | SQFT    | SQM            | SQM    | SQFT   |          |
| 5         | 105   205   305   405   505   605 | 168.80  | 1816.95 | 25.96          | 279.43 | 194.76 | 2,096.38 |



TYPE F



# 3-Bedroom





| BUII DING | DING UNIT NUMBER |        | SUITE AREA NIA |       | BALCONY AREA   |        | TOTAL AREA NSA |  |
|-----------|------------------|--------|----------------|-------|----------------|--------|----------------|--|
| BUILDING  | UNII NUMBER      | SQM    | SQFT           | SQM   | SQM SQFT SQM S | SQFT   |                |  |
| 5         | 104              | 168.28 | 1811.35        | 26.86 | 289.12         | 195.14 | 2,100.47       |  |

| DI III DINIC | LINIT NUMBER                | SUITE AREA NIA |         | BALCONY AREA |        | TOTAL AREA NSA |          |
|--------------|-----------------------------|----------------|---------|--------------|--------|----------------|----------|
| BUILDING     | UNIT NUMBER                 | SQM            | SQFT    | SQM          | SQ