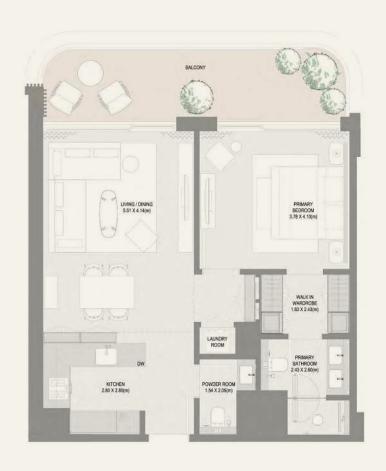

--|
|          | UNIT NUMBER   | SQM            | SQFT   | SQM          | SQFT   | SQM            | SQFT     |
| 5        | G04           | 71.47          | 769.30 | 23.50        | 252.95 | 94.97          | 1,022.25 |









| BUILDING | UNIT NUMBER | SUITE AREA NIA                                   |       | BALCONY AREA |       | TOTAL AREA NSA |       |        |
|----------|-------------|--------------------------------------------------|-------|--------------|-------|----------------|-------|--------|
|          | UNII NUMBER | SQM                                              | SQFT  | SQM          | SQFT  | SQM            | SQFT  |        |
|          | 5           | 106   206   306   406   506   606<br>  706   804 | 71.48 | 769.40       | 17.95 | 193.21         | 89.43 | 962.61 |











| BUILDING | LIANT NUMBER                                   | SUITE AREA NIA |        | BALCONY AREA |        | TOTAL AREA NSA |        |
|----------|------------------------------------------------|----------------|--------|--------------|--------|----------------|--------|
|          | UNIT NUMBER                                    | SQM            | SQFT   | SQM          | SQFT   | SQM            | SQFT   |
| 5        | 101   201  301   401  501   601  <br>701   801 | 71.94          | 774.36 | 19.02        | 204.73 | 90.96          | 979.09 |













| BUILDING | UNIT NUMBER                                                   | SUITE AREA NIA |        | BALCONY AREA |        | TOTAL AREA NSA |        |
|----------|------------------------------------------------------------