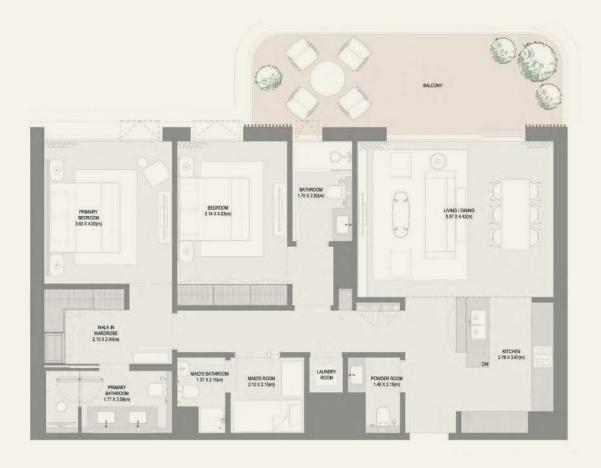

QM            | SQFT    | SQM          | SQFT   | SQM            | SQFT     |
| 7        | 202   302   402   502   602   702<br>  802   902   1002   1102   1202  <br>1302   1402   1502   1602   1702  <br>1802   1902   2002 | 102.33         | 1101.47 | 20.42        | 219.80 | 122.75         | 1,321.27 |





TYPEK



# 2-Bedroom





| BUII DING | UNIT NUMBER | SUITE AREA NIA |        | BALCONY AREA |       | TOTAL AREA NSA |        |          |
|-----------|-------------|----------------|--------|--------------|-------|----------------|--------|----------|
|           | BUILDING    | UNIT NUMBER    | SQM    | SQFT         | SQM   | SQFT           | SQM    | SQFT     |
|           | 5           | G01            | 123.34 | 1327.62      | 40.65 | 437.55         | 163.99 | 1,765.17 |











| BUILDING | UNIT NUMBER                                      | SUITE AREA NIA |         | BALCONY AREA |        | TOTAL AREA NSA |          |
|----------|--------------------------------------------------|----------------|---------|--------------|--------|----------------|----------|
|          |                                                  | SQM            | SQFT    | SQM          | SQFT   | SQM            | SQFT     |
| 5        | 103   203   303   403   503   603<br>  703   803 | 123.19         | 1326.01 | 25.82        | 277.92 | 149.01         | 1,603.93 |











| BUILDING | UNIT NUMBER                                   | SUITE AREA NIA |         | BALCONY AREA |        | TOTAL AREA NSA |          |
|----------|-----------------------------------------------|---------------