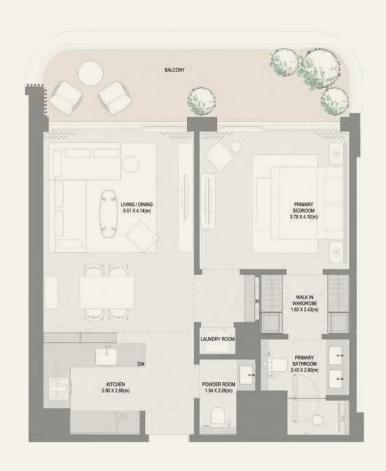

SQFT   | SQM            | SQFT   |
| 5        | 101   201  301   401  501   601  <br>701   801 | 71.94          | 774.36 | 19.02        | 204.73 | 90.96          | 979.09 |













| BUILDING | UNIT NUMBER                                                   | SUITE AREA NIA |        | BALCONY AREA |        | TOTAL AREA NSA |        |
|----------|---------------------------------------------------------------|----------------|--------|--------------|--------|----------------|--------|
|          |                                                               | SQM            | SQFT   | SQM          | SQFT   | SQM            | SQFT   |
| 6        | 107   207   307   407   507   607  <br>707   807   907   1005 | 71.23          | 766.71 | 18.25        | 196.44 | 89.48          | 963.15 |









| BUILDING | LINIT NUMBER | SUITE A     | REA NIA | BALCONY AREA |       | TOTAL AREA NSA |        |          |
|----------|--------------|-------------|---------|--------------|-------|----------------|--------|----------|
|          | BUILDING     | UNIT NUMBER | SQM     | SQFT         | SQM   | SQFT           | SQM    | SQFT     |
|          | 6            | 101         | 71.66   | 771.34       | 54.17 | 583.08         | 125.83 | 1,354.42 |









| BUILDING | LINIT NUMBER | SUITE A | SUITE AREA NIA |       | BALCONY AREA |        | REA NSA  |
|----------|--------------|---------|----------------|-------|--------------|--------|----------|
|          | UNIT NUMBER  | SQM     | SQFT           | SQM   | SQFT         | SQM    | SQFT     |
| 7        | 103          | 78.59   | 845