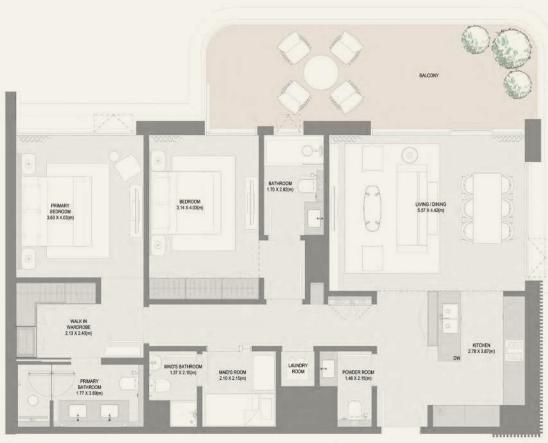

-----------------------------------|----------------|---------|--------------|--------|----------------|----------|
|          |                                               | SQM            | SQFT    | SQM          | SQFT   | SQM            | SQFT     |
| 5        | 102   202   302   402   502   602   702   802 | 122.85         | 1322.35 | 25.98        | 279.65 | 148.83         | 1,602.00 |







| BUILDING | UNIT NUMBER | SUITE A | SUITE AREA NIA |       | BALCONY AREA |        | AREA NSA |
|----------|-------------|---------|----------------|-------|--------------|--------|----------|
|          | UNII NUMBER | SQM     | SQFT           | SQM   | SQFT         | SQM    | SQFT     |
| 7        | 104         | 122.28  | 1316.21        | 90.75 | 976.82       | 213.03 | 2,293.03 |











| DIIII DINI | LIANT AND ADED                                                                                                               | SUITE AREA NIA |         | BALCONY AREA |        | TOTAL AREA NSA |          |
|------------|------------------------------------------------------------------------------------------------------------------------------|----------------|---------|--------------|--------|----------------|----------|
| BUILDIN    | G UNIT NUMBER                                                                                                                | SQM SQFT       | SQM     | SQFT         | SQM    | SQFT           |          |
| 7          | 204   304   404   504   604   704<br>  804   904   1004   1104   1204  <br>1304   1404   1504   1604   1704<br>  1804