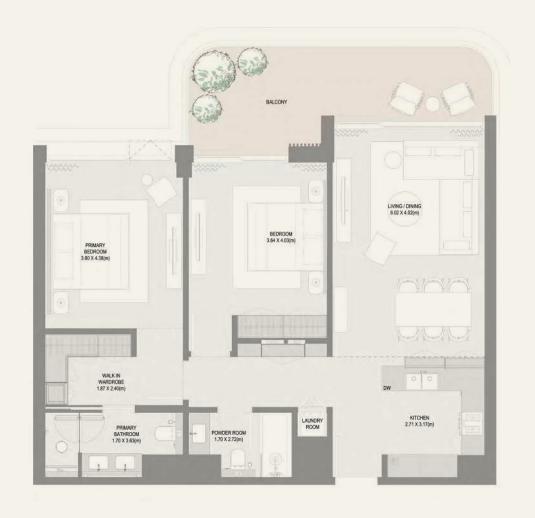

| SUITE AREA NIA |         | BALCONY AREA |        | TOTAL AREA NSA |          |
|----------|-------------------------------------------------------------------------------------------------------------------------------------|----------------|---------|--------------|--------|----------------|----------|
|          | UNIT NUMBER                                                                                                                         | SQM            | SQFT    | SQM          | SQFT   | SQM            | SQFT     |
| 7        | 203   303   403   503   603   703<br>  803   903   1003   1103   1203  <br>1303   1403   1503   1603   1703  <br>1803   1903   2003 | 102.11         | 1099.10 | 19.62        | 211.19 | 121.73         | 1,310.29 |











| BUILDING | LINIT NUMBER                                                                                                                        | SUITE AREA NIA |         | BALCONY AREA |        | TOTAL AREA NSA |          |
|----------|-------------------------------------------------------------------------------------------------------------------------------------|----------------|---------|--------------|--------|----------------|----------|
|          | UNIT NUMBER                                                                                                                         | SQM            | SQFT    | SQM          | SQFT   | SQM            | SQFT     |
| 7        | 202   302   402   502   602   702<br>  802   902   1002   1102   1202  <br>1302   1402   1502   160