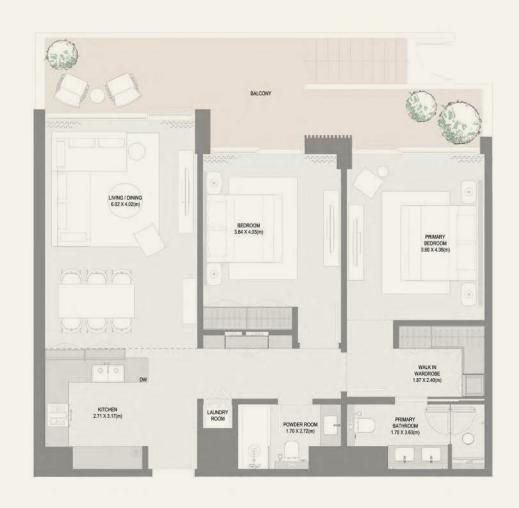

NSA |          |
|----------|---------------|----------------|---------|--------------|--------|----------------|----------|
|          | S UNIT NUMBER | SQM            | SQFT    | SQM          | SQFT   | SQM            | SQFT     |
| 6        | G03           | 101.63         | 1093.94 | 30.57        | 329.05 | 132.20         | 1,422.99 |





TYPE B



# 2-Bedroom



| BUILDING | LINIT NUMBER | SUITE AREA NIA |         | BALCONY AREA |        | TOTAL AREA NSA |          |
|----------|--------------|----------------|---------|--------------|--------|----------------|----------|
|          | UNIT NUMBER  | SQM            | SQFT    | SQM          | SQFT   | SQM            | SQFT     |
| 6        | G02          | 101.61         | 1093.72 | 30.68        | 330.24 | 132.29         | 1,423.96 |









| BUILDING | UNIT NUMBER | SUITE AREA NIA |         | BALCONY AREA |        | TOTAL AREA NSA |          |
|----------|-------------|----------------|---------|--------------|--------|----------------|----------|
|          |             | SQM            | SQFT    | SQM          | SQFT   | SQM            | SQFT     |
| 6        | G01         | 102.68         | 1105.24 | 29.07        | 312.91 | 131.75         | 1,418.15 |











| BUILDING | LINUT AU IMPED | SUITE AREA NIA |         | BALCONY AREA |        | TOTAL AREA NSA |          |
|----------|----------------|----------------|---------|--------------|--------|----------------|----------|
|          | UNIT NUMBER    | SQM            | SQFT    | SQM          | SQFT   | SQM            | SQFT     |
| 6        | 104            |