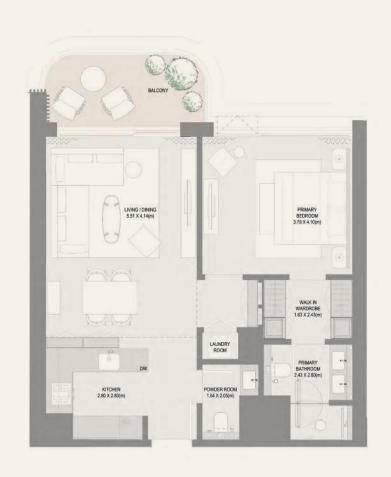

| SUITE AREA NIA |        | BALCONY AREA |        | TOTAL AREA NSA |        |
|----------|-------------------------------------------------------------------------------------------------------------------------------------------|----------------|--------|--------------|--------|----------------|--------|
|          | UNIT NUMBER                                                                                                                               | SQM            | SQFT   | SQM          | SQFT   | SQM            | SQFT   |
| 7        | 106   206   306   406   506   606  <br>706   806   906   1006   1106  <br>1206   1306   1406   1506   1606  <br>1706   1806   1906   2004 | 71.23          | 766.71 | 9.42         | 101.40 | 80.65          | 868.11 |









| BUILDING | LINITALIMADED                                                                                                                             | SUITE AREA NIA |        | BALCONY AREA |       | TOTAL AREA NSA |        |
|----------|-------------------------------------------------------------------------------------------------------------------------------------------|----------------|--------|--------------|-------|----------------|--------|
|          | UNIT NUMBER                                                                                                                               | SQM            | SQFT   | SQM          | SQFT  | SQM            | SQFT   |
| 7        | 101   201   301   401   501   601  <br>701   801   901   1001   1101   1201<br>  1301   1401