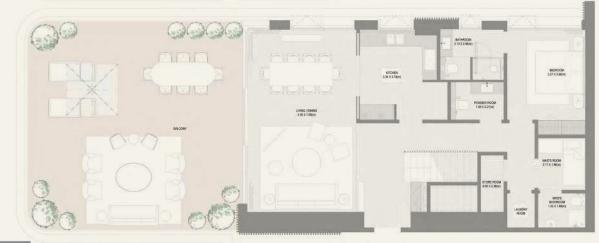

---------------|---------|-------------------|-------|--------------|--------|----------|
|          | G UNIT NUMBER                                    | SQM     | SQFT              | SQM   | SQFT         | SQM    | SQFT     |
| 6        | 105   205   305   405   505   605<br>  705   805 | 168.72  | 1816.09           | 25.05 | 269.64       | 193.77 | 2,085.73 |





























| BUII DING | LINIT NILIMOED | SUITE A | AREA NIA | NY AREA | TOTAL AREA NSA |        |          |
|-----------|----------------|---------|----------|---------|----------------|--------|----------|
| BUILDING  | G UNIT NUMBER  | SQM     | SQFT     | SQM     | SQFT           | SQM    | SQFT     |
| 5         | 704            | 232.86  | 2506.48  | 80.85   | 870.26         | 313.71 | 3,376.75 |













| BUII DING | LINIT NUMBER   | SUITE A | AREA NIA | BALCOI | NY AREA | TOTAL AREA NSA |          |
|-----------|----------------|---------|----------|--------|---------|----------------|----------|
| BUILDING  | NG UNIT NUMBER | SQM     | SQFT     | SQM    | SQFT    | SQM            | SQFT     |
| 6         | 906            | 232.49  | 2502.50  | 80.45  | 865.96  | 312.94         | 3,368.46 |



TYPE D



### 4-Bedroom









|  | BUILDING | UNIT NUMBER | SUITE AREA NIA |         | BALCONY AREA |        | TOTAL AREA NSA |          |
|--|----------|-------------|----------------|---------|--------------|--------|----------------|----------|
|  |          |             | SQM            | SQFT    | SQM          | SQFT   | SQM            | SQFT     |
|  | 6        | 905         | 232.15