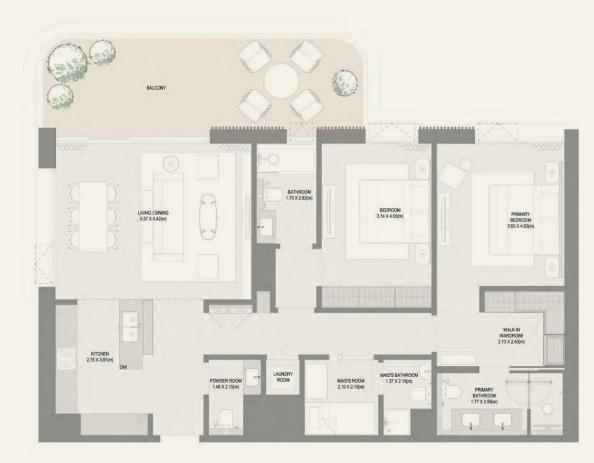

NG    | UNIT NUMBER    | SQM    | SQFT         | SQM   | SQFT           | SQM    | SQFT     |
|           | 5           | G01            | 123.34 | 1327.62      | 40.65 | 437.55         | 163.99 | 1,765.17 |











| BUILDING | UNIT NUMBER                                      | SUITE AREA NIA |         | BALCONY AREA |        | TOTAL AREA NSA |          |
|----------|--------------------------------------------------|----------------|---------|--------------|--------|----------------|----------|
|          |                                                  | SQM            | SQFT    | SQM          | SQFT   | SQM            | SQFT     |
| 5        | 103   203   303   403   503   603<br>  703   803 | 123.19         | 1326.01 | 25.82        | 277.92 | 149.01         | 1,603.93 |











| BUILDING | UNIT NUMBER                                   | SUITE AREA NIA |         | BALCONY AREA |        | TOTAL AREA NSA |          |
|----------|-----------------------------------------------|----------------|---------|--------------|--------|----------------|----------|
|          |                                               | SQM            | SQFT    | SQM          | SQFT   | SQM            | SQFT     |
| 5        | 102   202   302   402   502   602   702   802 | 122.85         | 1322.35 | 25.98        | 279.65 | 148.83         | 1,602.00 |







| BUILDING | UNIT NUMBER | SUITE A | SUITE AREA NIA |       | BALCONY AREA |        | AREA NSA |
|----------|-------------|---------|----------------|-------|--------------|--------|----------|
|          | UNII NUMBER | SQM     |