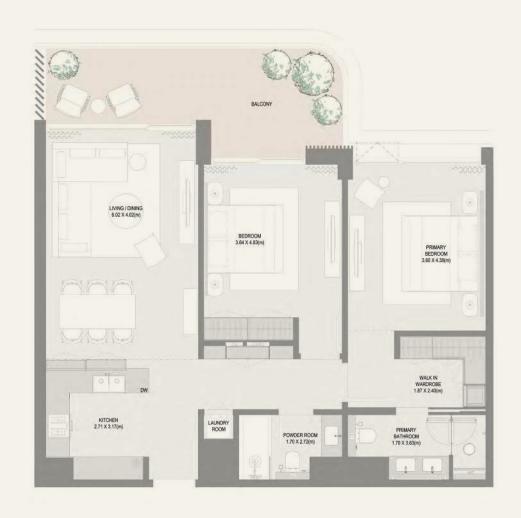

|
|          | 6            | 204   304   404   504   604   704<br>  804   904   1004 | 101.59         | 1093.51 | 19.75        | 212.59 | 121.34  | 1,306.10 |











| BUILDING | LINIT NUMBER                                                  | SUITE AREA NIA |         | BALCONY AREA |        | TOTAL AREA NSA |          |
|----------|---------------------------------------------------------------|----------------|---------|--------------|--------|----------------|----------|
|          | UNIT NUMBER                                                   | SQM            | SQFT    | SQM          | SQFT   | SQM            | SQFT     |
| 6        | 103   203   303   403   503  <br>603   703   803   903   1003 | 101.52         | 1092.75 | 19.87        | 213.88 | 121.39         | 1,306.63 |











| BUILDING | LINIT NUMBER                                                  | SUITE A | SUITE AREA NIA |       | BALCONY AREA |        | REA NSA  |
|----------|---------------------------------------------------------------|---------|----------------|-------|--------------|--------|----------|
|          | UNIT NUMBER                                                   | SQM     | SQFT           | SQM   | SQFT         | SQM    | SQFT     |
| 6        | 102   202   302   402   502  <br>602   702   802   902   1002 | 102.55  | 1103.84        | 19.48 | 209.68       | 122.03 | 1,313.52 |









| BUILDING | LINIT NI IMPED | SUITE AREA NIA |         | BALCONY AREA |        | TOTAL AREA NSA |          |
|----------|----------------|----------------|---------|--------------|--------|----