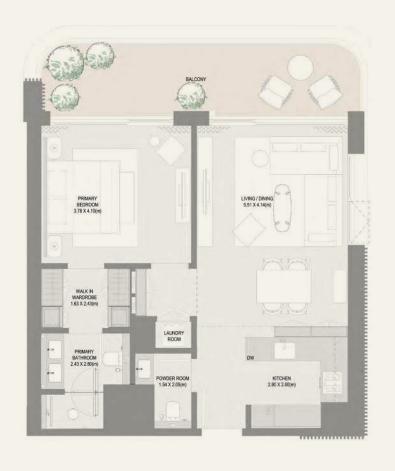

| SQFT  | SQM          | SQFT  | SQM            | SQFT  |        |
|          | 5           | 106   206   306   406   506   606<br>  706   804 | 71.48 | 769.40       | 17.95 | 193.21         | 89.43 | 962.61 |











| BUILDING | LIANT NUMBER                                   | SUITE AREA NIA |        | BALCONY AREA |        | TOTAL AREA NSA |        |
|----------|------------------------------------------------|----------------|--------|--------------|--------|----------------|--------|
|          | UNIT NUMBER                                    | SQM            | SQFT   | SQM          | SQFT   | SQM            | SQFT   |
| 5        | 101   201  301   401  501   601  <br>701   801 | 71.94          | 774.36 | 19.02        | 204.73 | 90.96          | 979.09 |













| BUILDING | UNIT NUMBER                                                   | SUITE AREA NIA |        | BALCONY AREA |        | TOTAL AREA NSA |        |
|----------|---------------------------------------------------------------|----------------|--------|--------------|--------|----------------|--------|
|          |                                                               | SQM            | SQFT   | SQM          | SQFT   | SQM            | SQFT   |
| 6        | 107   207   307   407   507   607  <br>707   807   907   1005 | 71.23          | 766.71 | 18.25        | 196.44 | 89.48          | 963.15 |









| BUILDING | LINIT NUMBER | SUITE A     | REA NIA | BALCONY AREA |       | TOTAL AREA NSA |        |          |
|----------|--------------|-------------|---------|----