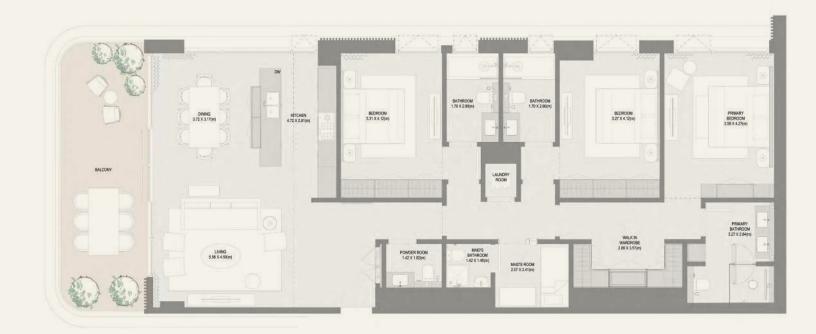

AREA NIA | BALCO  | NY AREA | TOTAL AREA NSA |          |
|----------|-------------|---------|----------|--------|---------|----------------|----------|
| BUILDING | UNII NUMBER | SQM     | SQFT     | SQM    | SQM     | SQFT           |          |
| 6        | G05         | 168.97  | 1818.78  | 138.50 | 1490.80 | 307.47         | 3,309.58 |



TYPE D



# 3-Bedroom





| BUILDING | UNIT NUMBER | SUITE A | AREA NIA      | BALCO  | NY AREA | TOTAL AREA NSA |          |
|----------|-------------|---------|---------------|--------|---------|----------------|----------|
| BUILDING | UNII NUMBER | SQM     | SQFT SQM SQFT | SQM    | SQFT    |                |          |
| 6        | G04         | 168.83  | 1817.27       | 137.98 | 1485.20 | 306.81         | 3,302.47 |



TYPE E



# 3-Bedroom





| BUII DING | UNIT NUMBER                       | SUITE A | REA NIA | TOTAL AREA NSA |        |        |          |
|-----------|-----------------------------------|---------|---------|----------------|--------|--------|----------|
| BUILDING  | UNIT NUMBER                       | SQM     | SQFT    | SQM            | SQM    | SQFT   |          |
| 5         | 105   205   305   405   505   605 | 168.80  | 1816.95 | 25.96          | 279.43 | 194.76 | 2,096.38 |



TYPE F



# 3-Bedroom





| BUII DING | DING UNIT NUMBER |        | SUITE AREA NIA |       | BALCONY AREA   |        | TOTAL AREA NSA |  |
|-----------|------------------|--------|----------------|-------|----------------|--------|----------------|--|
| BUILDING  | UNII NUMBER      | SQM    | SQFT           | SQM   | SQM SQFT