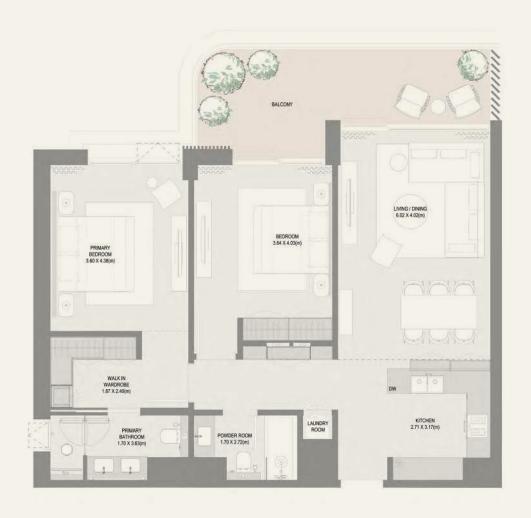

| SQFT   | SQM            | SQFT     |
| 6        | 103   203   303   403   503  <br>603   703   803   903   1003 | 101.52         | 1092.75 | 19.87        | 213.88 | 121.39         | 1,306.63 |











| BUILDING | LINIT NUMBER                                                  | SUITE A | SUITE AREA NIA |       | BALCONY AREA |        | REA NSA  |
|----------|---------------------------------------------------------------|---------|----------------|-------|--------------|--------|----------|
|          | UNIT NUMBER                                                   | SQM     | SQFT           | SQM   | SQFT         | SQM    | SQFT     |
| 6        | 102   202   302   402   502  <br>602   702   802   902   1002 | 102.55  | 1103.84        | 19.48 | 209.68       | 122.03 | 1,313.52 |









| BUILDING | LINIT NI IMPED | SUITE AREA NIA |         | BALCONY AREA |        | TOTAL AREA NSA |          |
|----------|----------------|----------------|---------|--------------|--------|----------------|----------|
|          | UNIT NUMBER    | SQM            | SQFT    | SQM          | SQFT   | SQM            | SQFT     |
| 7        | 102            | 102.44         | 1102.65 | 65.83        | 708.59 | 168.27         | 1,811.24 |









| BUILDING | LINUT NUMBER                                                                                                                        | SUITE AREA NIA |         | BALCONY AREA |        | TOTAL AREA NSA |          |
|----------|-------------------------------------------------------------------------------------------------------------