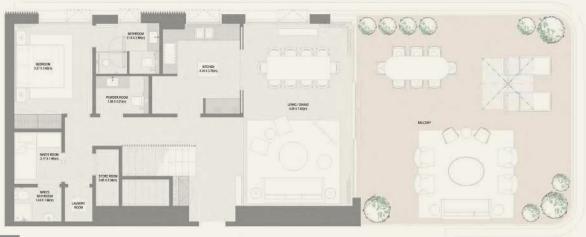

QM          | SQFT   | SQM            | SQFT     |
| 6         | 106   206   306   406   506  <br>606   706   806 | 168.68         | 1815.66 | 26.07        | 280.62 | 194.75         | 2,096.28 |



TYPE H



# 3-Bedroom





| BUILDING | G UNIT NUMBER                                    | SUITE A | SUITE AREA NIA BA |       | BALCONY AREA |        | AREA NSA |
|----------|--------------------------------------------------|---------|-------------------|-------|--------------|--------|----------|
|          | G UNIT NUMBER                                    | SQM     | SQFT              | SQM   | SQFT         | SQM    | SQFT     |
| 6        | 105   205   305   405   505   605<br>  705   805 | 168.72  | 1816.09           | 25.05 | 269.64       | 193.77 | 2,085.73 |





























| BUII DING | LINIT NILIMOED | SUITE A | AREA NIA | NY AREA | TOTAL AREA NSA |        |          |
|-----------|----------------|---------|----------|---------|----------------|--------|----------|
| BUILDING  | G UNIT NUMBER  | SQM     | SQFT     | SQM     | SQFT           | SQM    | SQFT     |
| 5         | 704            | 232.86  | 2506.48  | 80.85   | 870.26         | 313.71 | 3,376.75 |













| BUII DING | LINIT NUMBER   | SUITE A | AREA NIA | BALCOI | NY AREA | TOTAL AREA NSA |          |
|-----------|----------------|---------|----------|--------|---------|----------------|----------|
| BUILDING  | NG UNIT NUMBER | SQM     | SQFT     | SQM    | SQFT    | SQM            | SQFT     |
| 6         | 906            | 232.49  | 2502.50  | 80.45  | 865.96  | 312.94         | 3,36