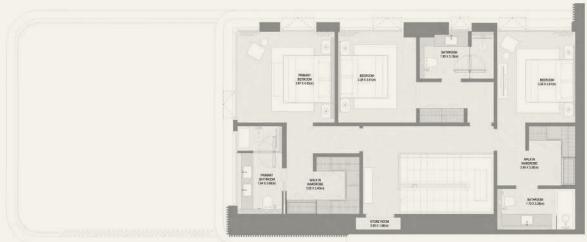

| BUII DING | LINIT NILIMOED | SUITE A | AREA NIA | NY AREA | TOTAL AREA NSA |        |          |
|-----------|----------------|---------|----------|---------|----------------|--------|----------|
| BUILDING  | G UNIT NUMBER  | SQM     | SQFT     | SQM     | SQFT           | SQM    | SQFT     |
| 5         | 704            | 232.86  | 2506.48  | 80.85   | 870.26         | 313.71 | 3,376.75 |