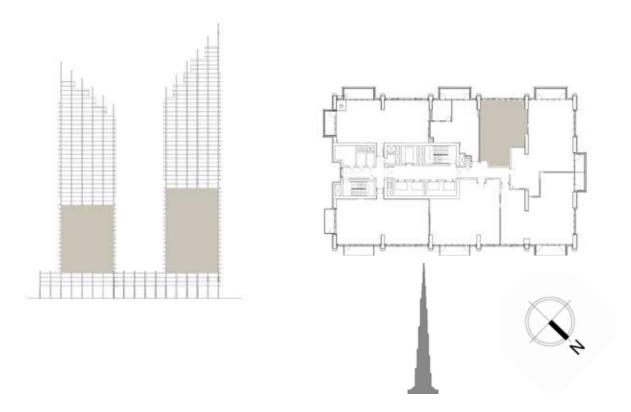

### 1 BEDROOM

#### UNIT 03 | LEVEL 04-23 & 25-43 | TOWER 1

UNIT 03 | LEVEL 04-19 & 21-39 | TOWER 2

| SUITE AREA   | 799 SQ.FT. | 74.24 SQ.M. |
|--------------|------------|-------------|
| BALCONY AREA | 98 SQ.FT.  | 9.08 SQ.M.  |
| TOTAL AREA   | 897 SQ.FT. | 83.32 SQ.M. |

FLOOR PLAN 1. All dimensions are in imperial and metric, and measured from finish to finish excluding construction tolerances. 2. All materials, dimensions, and drawings are approximate only. 3. Information is subject to change without notice, at developer's absolute discretion. 4. Actual area may vary from the stated area. 5. Drawings not to scale. 6. All images used are for illustrative purposes only and do not represent the actual size, features, specifications, fittings, and furnishings. 7. The developer reserves the right to make revisions / alterations, at it's absolute discretion, without any liability whatsoever.