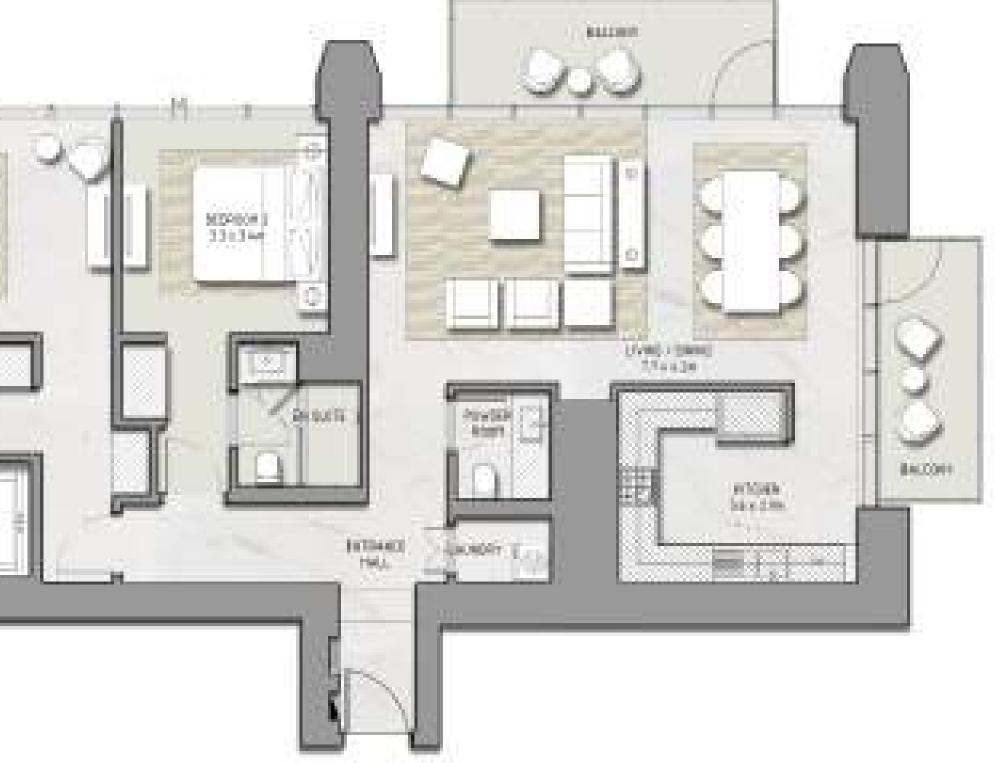

#### UNIT 102 | LEVEL 1 | PODIUM

| SUITE AREA   | 1431 SQ.FT. | 132.91 SQ.M. |
|--------------|-------------|--------------|
| BALCONY AREA | 205 SQ.FT.  | 19.09 SQ.M.  |
| TOTAL AREA   | 1636 SQ.FT. | 152 SQ.M.    |

FLOOR PLAN 1. All dimensions are in imperial and metric, and measured from finish to finish excluding construction tolerances. 2. All materials, dimensions, and drawings are approximate only. 3. Information is subject to change without notice, at developer's absolute discretion. 4. Actual area may vary from the stated area. 5. Drawings not to scale. 6. All images used are for illustrative purposes only and do not represent the actual size, features, specifications, fittings, and furnishings. 7. The developer reserves the right to make revisions / alterations, at it's absolute discretion, without any liability whatsoever.