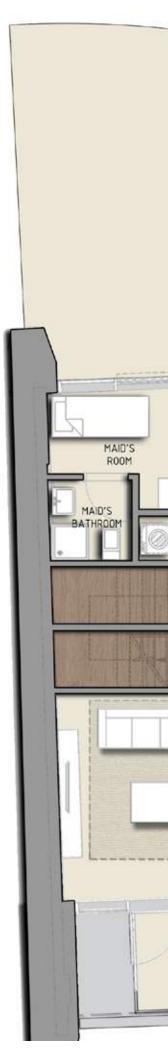

## 4 BEDROOM

### UNIT 05 | LEVEL 44 | TOWER 1

| SUITE AREA   | 3264 SQ.FT. | 303.23 SQ.M. |
|--------------|-------------|--------------|
| BALCONY AREA | 1271 SQ.FT. | 118.06 SQ.M. |
| TOTAL AREA   | 4535 SQ.FT. | 421.29 SQ.M. |

FLOOR PLAN 1. All dimensions are in imperial and metric, and measured from finish to finish excluding construction tolerances. 2. All materials, dimensions, and drawings are approximate only. 3. Information is subject to change without notice, at developer's absolute discretion. 4. Actual area may vary from the stated area. 5. Drawings not to scale. 6. All images used are for illustrative purposes only and do not represent the actual size, features, specifications, fittings, and furnishings. 7. The developer reserves the right to make revisions / alterations, at it's absolute discretion, without any liability whatsoever.