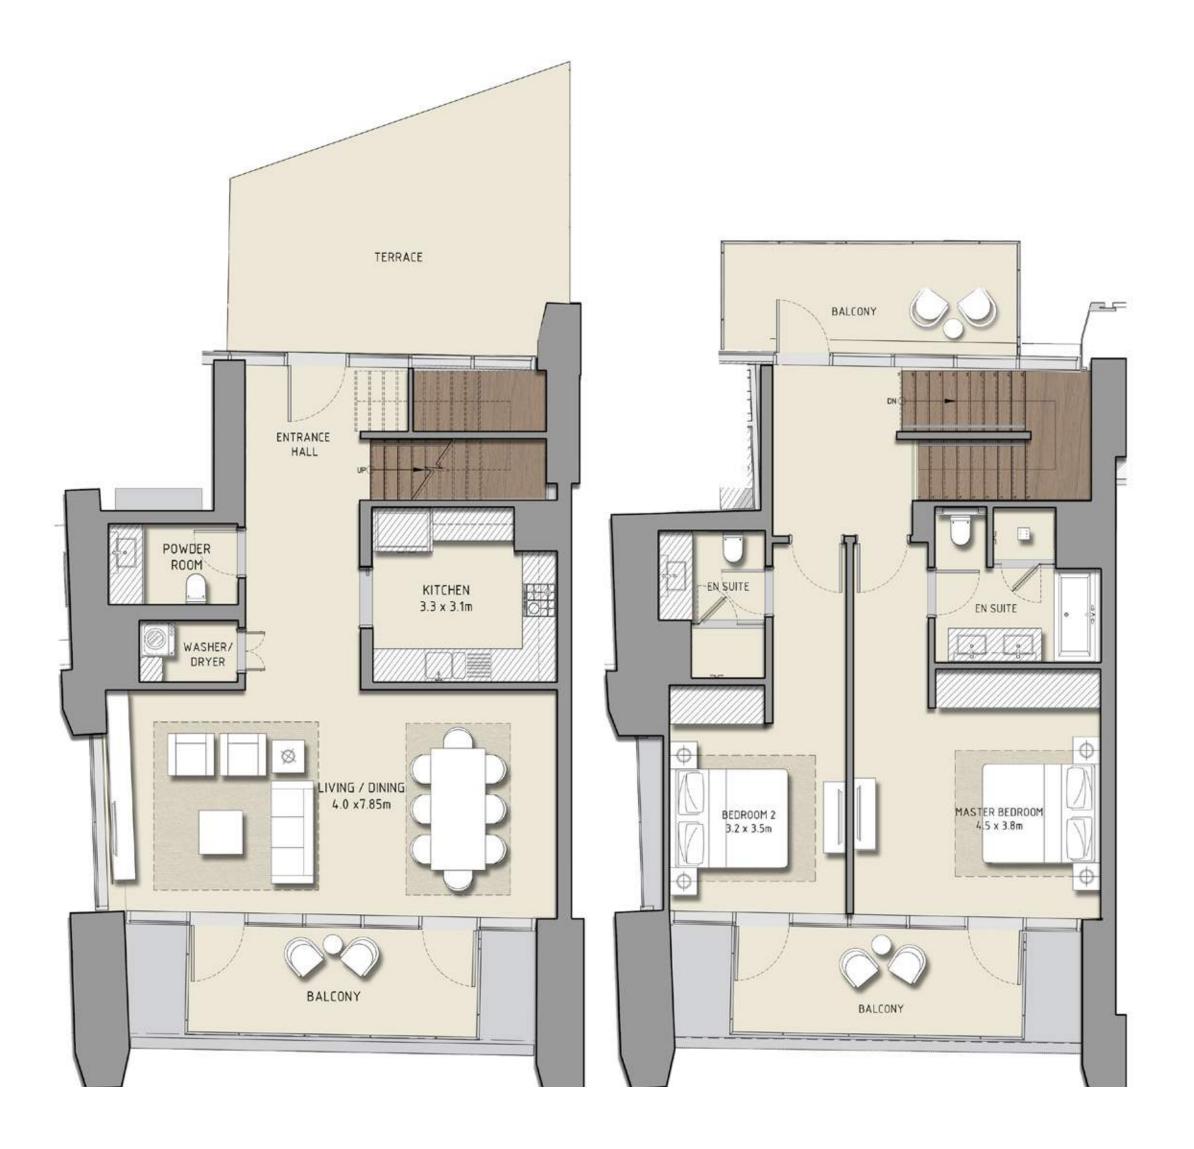

## 4 BEDROOM

#### UNIT 03 | LEVEL 47 | TOWER 1

| SUITE AREA   | 3646 SQ.FT. | 338.71 SQ.M. |
|--------------|-------------|--------------|
| BALCONY AREA | 2746 SQ.FT. | 255.12 SQ.M. |
| TOTAL AREA   | 6392 SQ.FT. | 593.83 SQ.M. |