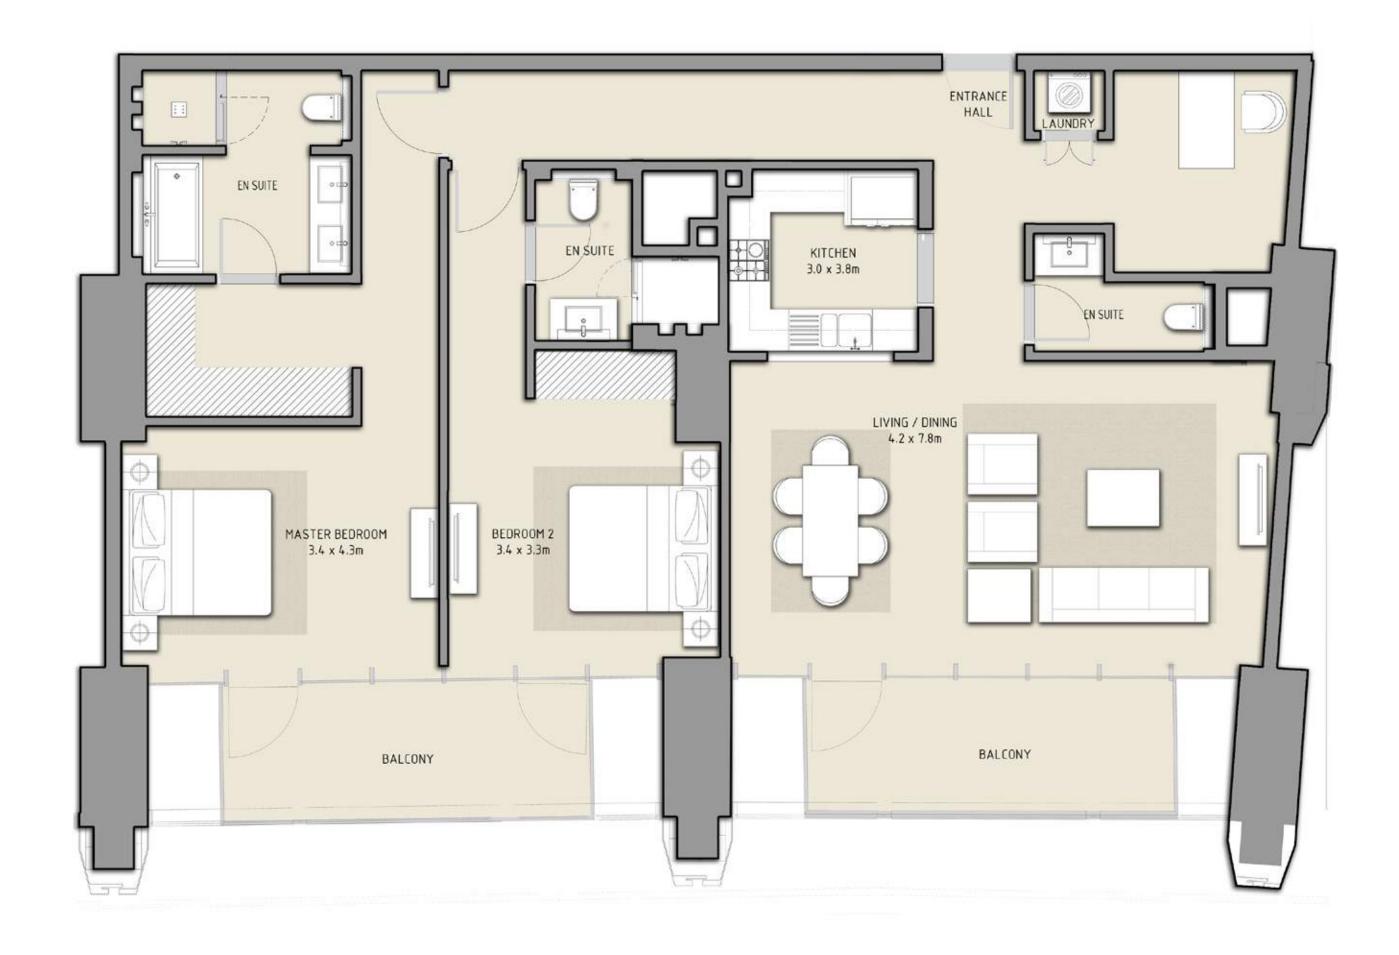

### 2 BEDROOM

#### UNIT 01 | LEVEL 04-23 | TOWER 1

#### UNIT 01 | LEVEL 04-19| TOWER 2

| _ | Suite Area   | 1495 SQ.FT. | 138.89 SQ.M. |
|---|--------------|-------------|--------------|
|   | BALCONY AREA | 178 SQ.FT.  | 16.57 SQ.M.  |
| _ | TOTAL AREA   | 1673 SQ.FT. | 155.46 SQ.M. |

FLOOR PLAN 1. All dimensions are in imperial and metric, and measured from finish to finish excluding construction tolerances. 2. All materials, dimensions, and drawings are approximate only. 3. Information is subject to change without notice, at developer's absolute discretion. 4. Actual area may vary from the stated area. 5. Drawings not to scale. 6. All images used are for illustrative purposes only and do not represent the actual size, features, specifications, fittings, and furnishings. 7. The developer reserves the right to make revisions / alterations, at it's absolute discretion, without any liability whatsoever.