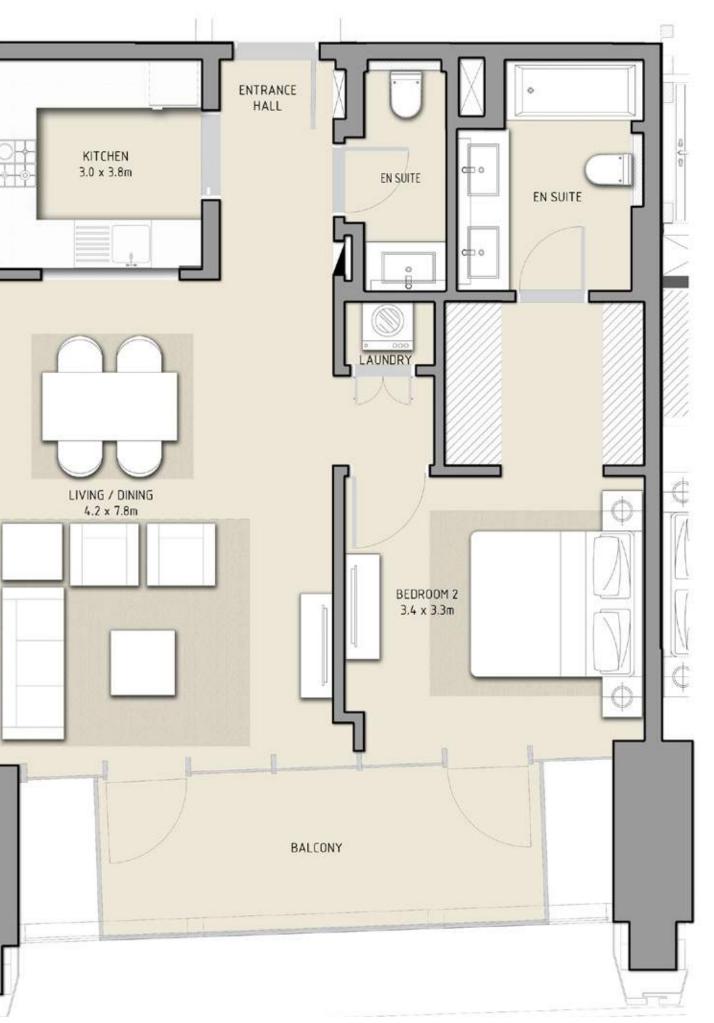

#### UNIT 104 | LEVEL 1 | PODIUM

| SUITE AREA   | 785 SQ.FT. | 72.91 SQ.M. |
|--------------|------------|-------------|
| BALCONY AREA | 121 SQ.FT. | 11.23 SQ.M. |
| TOTAL AREA   | 906 SQ.FT. | 84.14 SQ.M. |