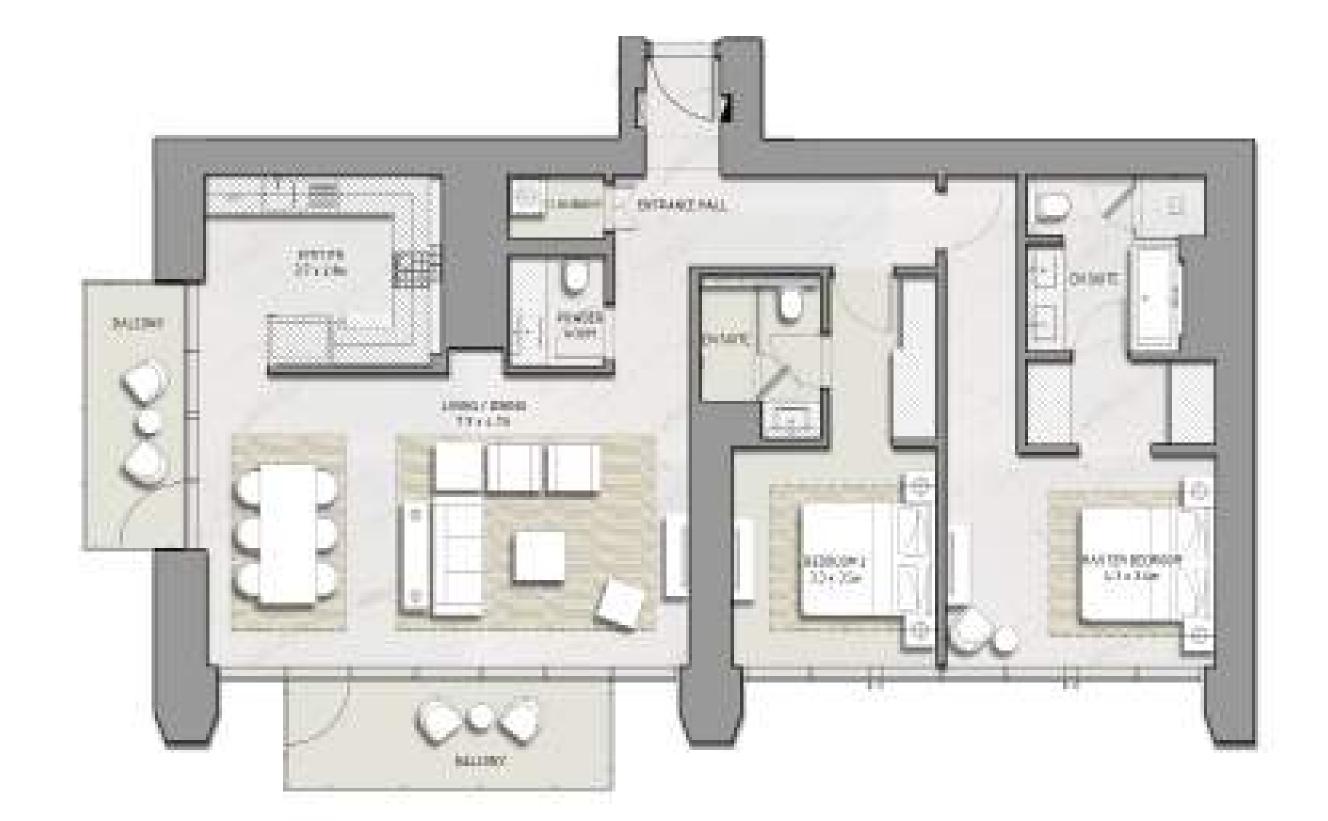

### 2 BEDROOM

#### UNIT 101 | LEVEL 1 | PODIUM

| SUITE AREA   | 1502 SQ.FT. | 139.52 SQ.M. |
|--------------|-------------|--------------|
| BALCONY AREA | 195 SQ.FT.  | 18.14 SQ.M.  |
| TOTAL AREA   | 1697 SQ.FT. | 157.66 SQ.M. |

FLOOR PLAN 1. All dimensions are in imperial and metric, and measured from finish to finish excluding construction tolerances. 2. All materials, dimensions, and drawings are approximate only. 3. Information is subject to change without notice, at developer's absolute discretion. 4. Actual area may vary from the stated area. 5. Drawings not to scale. 6. All images used are for illustrative purposes only and do not represent the actual size, features, specifications, fittings, and furnishings. 7. The developer reserves the right to make revisions / alterations, at it's absolute discretion, without any liability whatsoever.