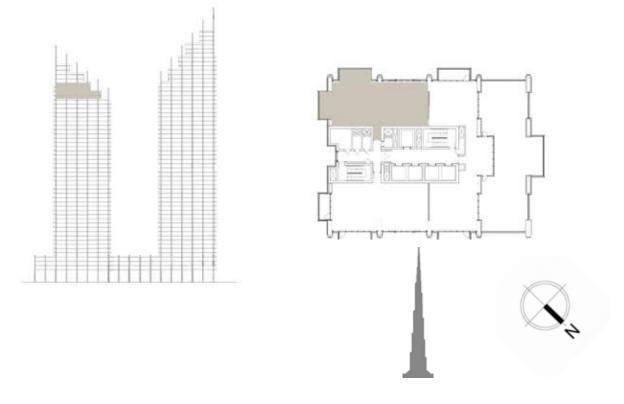

### 2 BEDROOM

#### UNIT 102 | LEVEL 1 | PODIUM

| SUITE AREA   | 1431 SQ.FT. | 132.91 SQ.M. |
|--------------|-------------|--------------|
| BALCONY AREA | 205 SQ.FT.  | 19.09 SQ.M.  |
| TOTAL AREA   | 1636 SQ.FT. | 152 SQ.M.    |

FLOOR PLAN 1. All dimensions are in imperial and metric, and measured from finish to finish excluding construction tolerances. 2. All materials, dimensions, and drawings are approximate only. 3. Information is subject to change without notice, at developer's absolute discretion. 4. Actual area may vary from the stated area. 5. Drawings not to scale. 6. All images used are for illustrative purposes only and do not represent the actual size, features, specifications, fittings, and furnishings. 7. The developer reserves the right to make revisions / alterations, at it's absolute discretion, without any liability whatsoever.