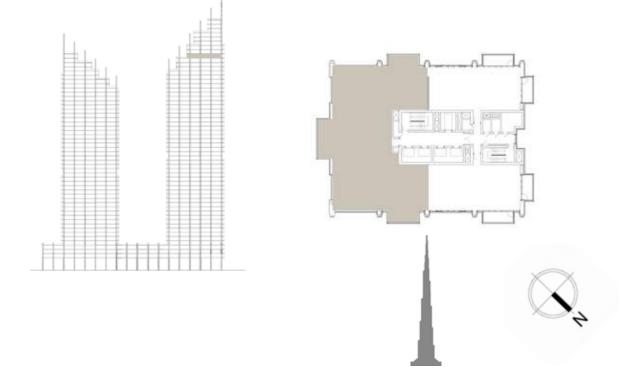

#### UNIT 103 | LEVEL 1 | PODIUM

| SUITE AREA   | 2217 SQ.FT. | 205.97 SQ.M. |
|--------------|-------------|--------------|
| BALCONY AREA | 241 SQ.FT.  | 22.35 SQ.M.  |
| TOTAL AREA   | 2458 SQ.FT. | 228.32 SQ.M. |

FLOOR PLAN 1. All dimensions are in imperial and metric, and measured from finish to finish excluding construction tolerances. 2. All materials, dimensions, and drawings are approximate only. 3. Information is subject to change without notice, at developer's absolute discretion. 4. Actual area may vary from the stated area. 5. Drawings not to scale. 6. All images used are for illustrative purposes only and do not represent the actual size, features, specifications, fittings, and furnishings. 7. The developer reserves the right to make revisions / alterations, at it's absolute discretion, without any liability whatsoever.