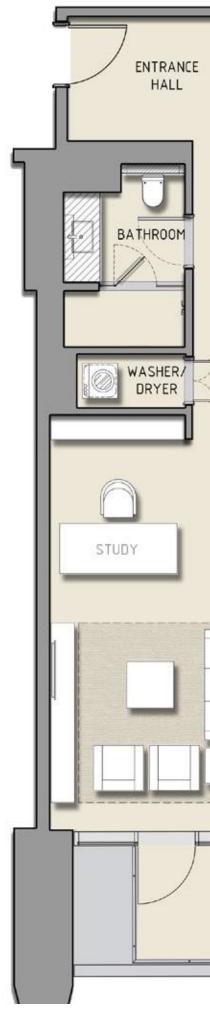

### 1 BEDROOM

#### UNIT 104 | LEVEL 1 | PODIUM

| SUITE AREA   | 785 SQ.FT. | 72.91 SQ.M. |
|--------------|------------|-------------|
| BALCONY AREA | 121 SQ.FT. | 11.23 SQ.M. |
| TOTAL AREA   | 906 SQ.FT. | 84.14 SQ.M. |