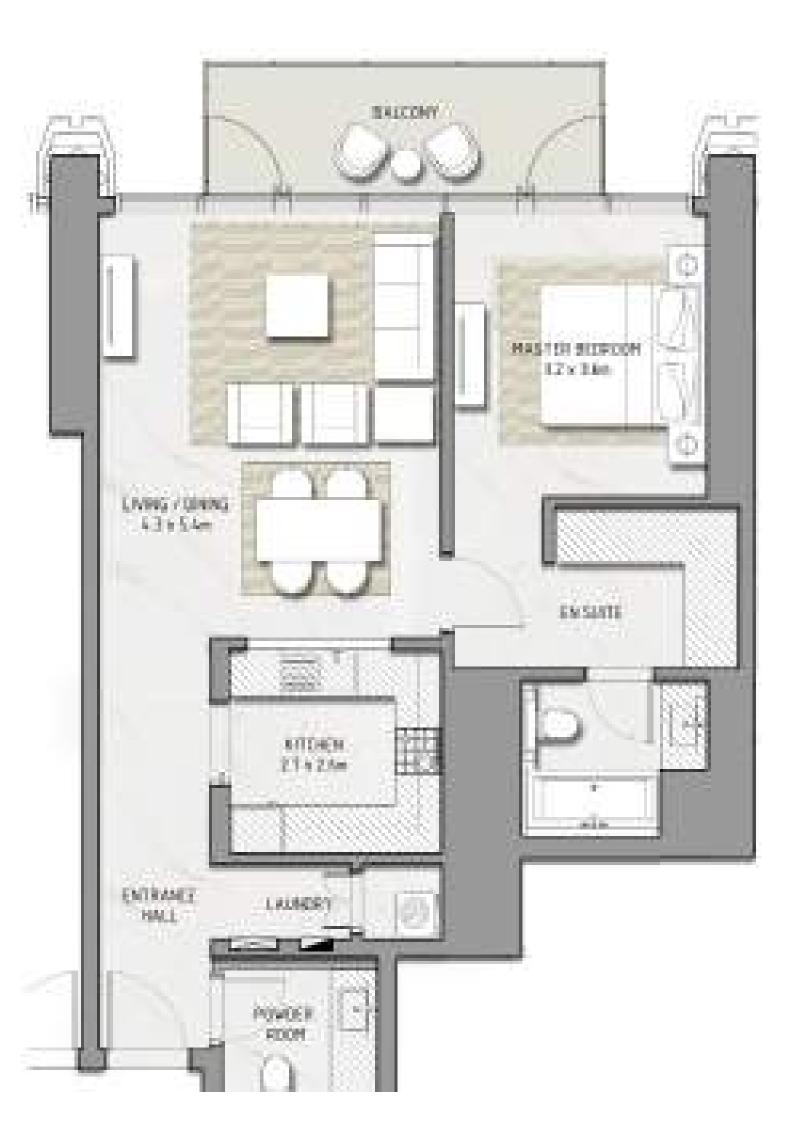

### 2 BEDROOM

#### UNIT 101 | LEVEL 1 | PODIUM

| SUITE AREA   | 1502 SQ.FT. | 139.52 SQ.M. |
|--------------|-------------|--------------|
| BALCONY AREA | 195 SQ.FT.  | 18.14 SQ.M.  |
| TOTAL AREA   | 1697 SQ.FT. | 157.66 SQ.M. |

FLOOR PLAN 1. All dimensions are in imperial and metric, and measured from finish to finish excluding construction tolerances. 2. All materials, dimensions, and drawings are approximate only. 3. Information is subject to change without notice, at developer's absolute discretion. 4. Actual area may vary from the stated area. 5. Drawings not to scale. 6. All images used are for illustrative purposes only and do not represent the actual size, features, specifications, fittings, and furnishings. 7. The developer reserves the right to make revisions / alterations, at it's absolute discretion, without any liability whatsoever.