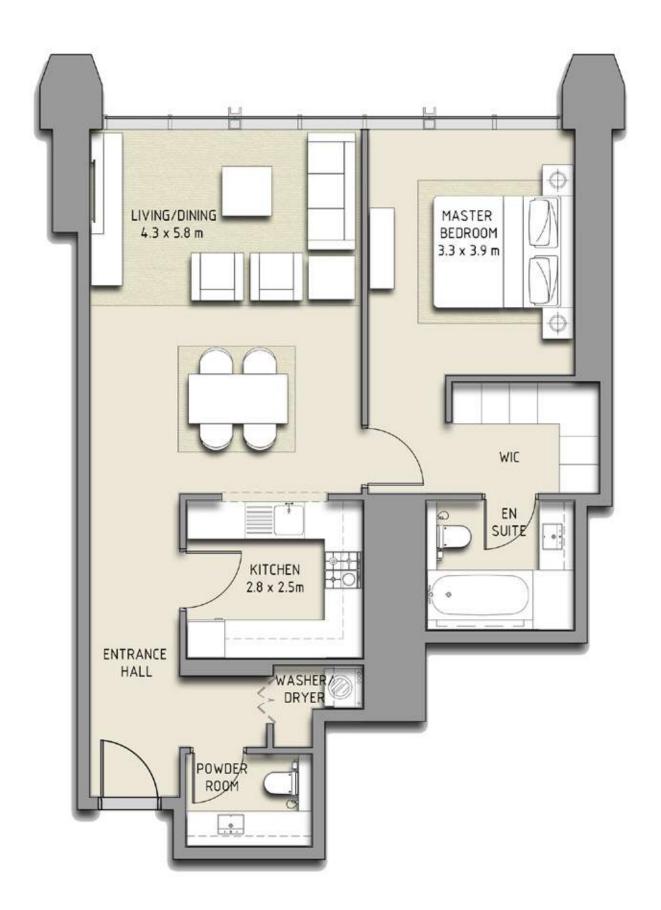

### 1 BEDROOM

#### UNIT 104 | LEVEL 1 | PODIUM

| SUITE AREA   | 785 SQ.FT. | 72.91 SQ.M. |
|--------------|------------|-------------|
| BALCONY AREA | 121 SQ.FT. | 11.23 SQ.M. |
| TOTAL AREA   | 906 SQ.FT. | 84.14 SQ.M. |