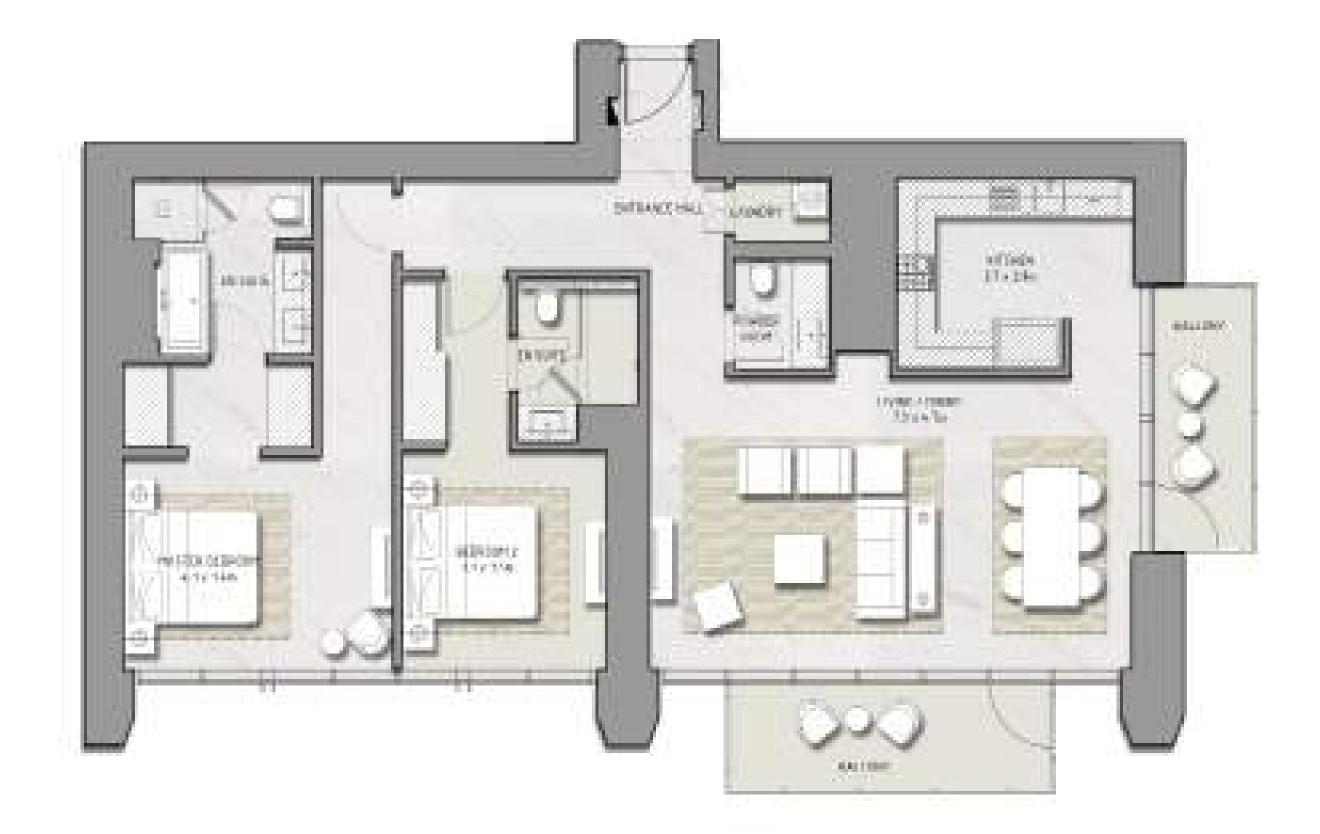

#### UNIT 101 | LEVEL 1 | PODIUM

| SUITE AREA   | 1502 SQ.FT. | 139.52 SQ.M. |
|--------------|-------------|--------------|
| BALCONY AREA | 195 SQ.FT.  | 18.14 SQ.M.  |
| TOTAL AREA   | 1697 SQ.FT. | 157.66 SQ.M. |