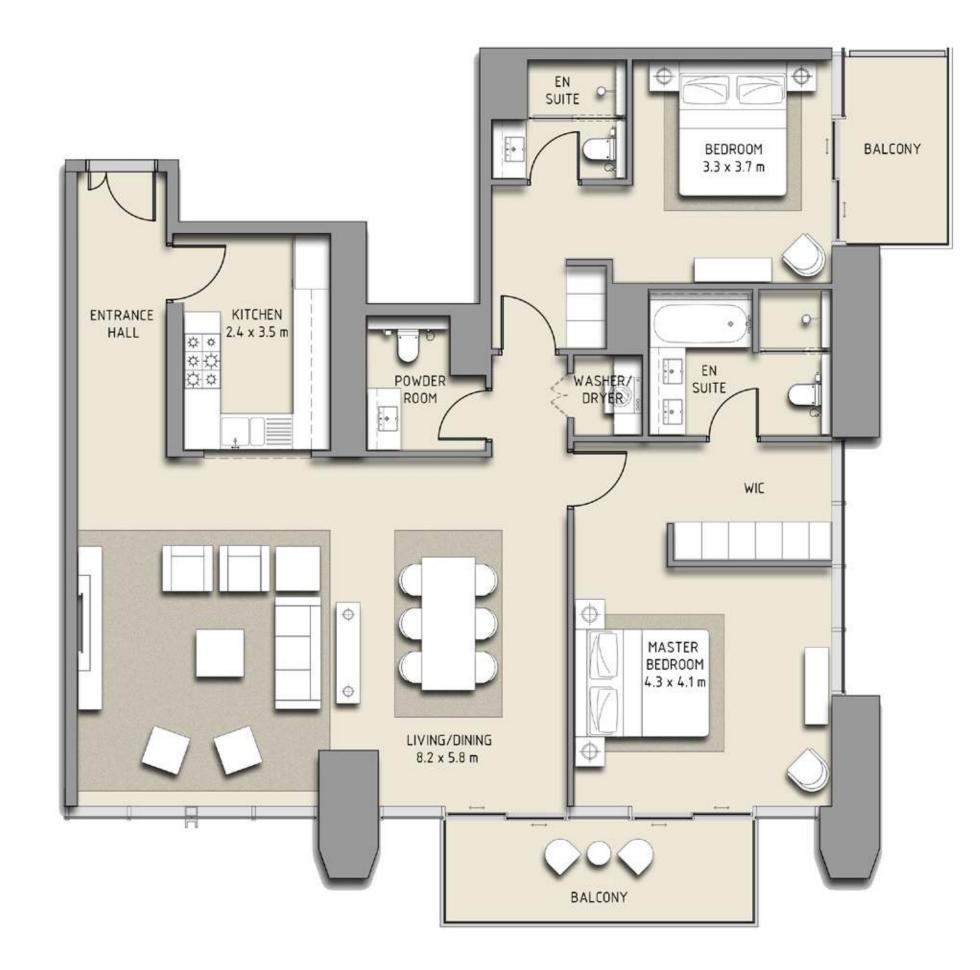

#### UNIT 102 | LEVEL 1 | PODIUM

| SUITE AREA   | 1431 SQ.FT. | 132.91 SQ.M. |
|--------------|-------------|--------------|
| BALCONY AREA | 205 SQ.FT.  | 19.09 SQ.M.  |
| TOTAL AREA   | 1636 SQ.FT. | 152 SQ.M.    |