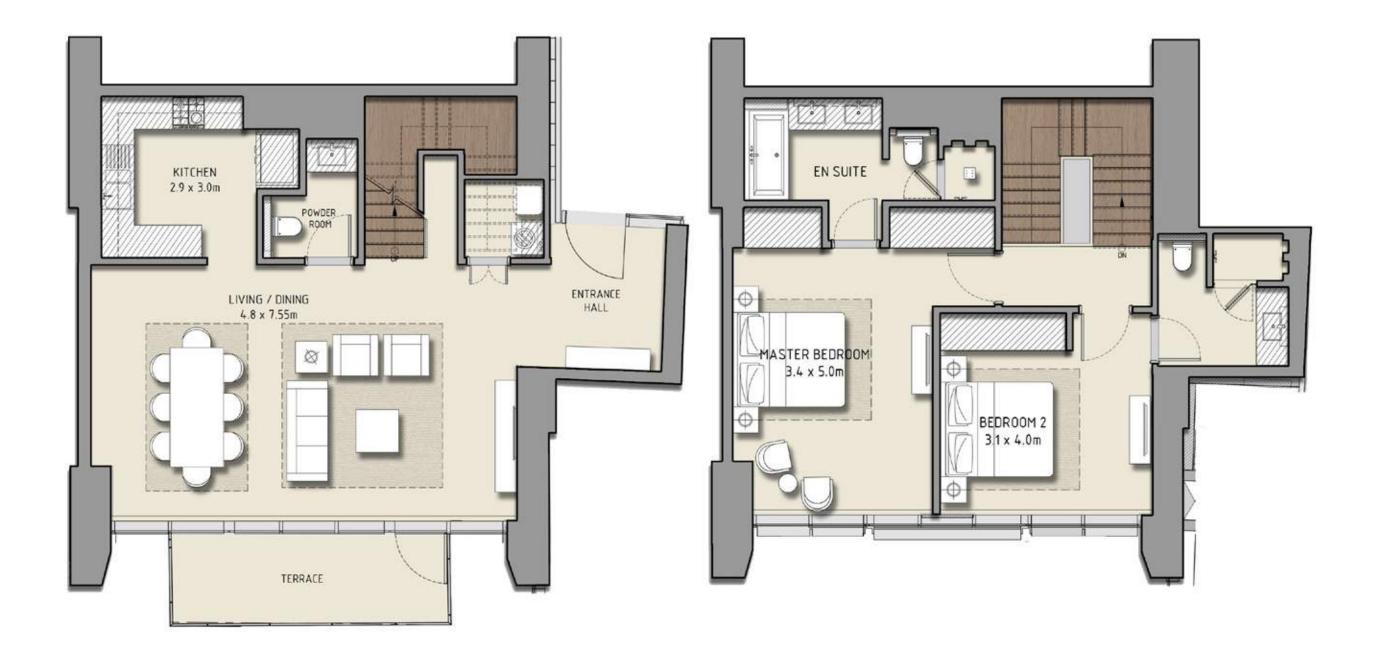

### 2 BEDROOM

#### UNIT 01 | LEVEL 04-23 | TOWER 1

#### UNIT 01 | LEVEL 04-19| TOWER 2

| _ | Suite Area   | 1495 SQ.FT. | 138.89 SQ.M. |
|---|--------------|-------------|--------------|
|   | BALCONY AREA | 178 SQ.FT.  | 16.57 SQ.M.  |
| _ | TOTAL AREA   | 1673 SQ.FT. | 155.46 SQ.M. |

FLOOR PLAN 1. All dimensions are in imperial and metric, and measured from finish to finish excluding construction tolerances. 2. All materials, dimensions, and drawings are approximate only. 3. Information is subject to change without notice, at developer's absolute discretion. 4. Actual area may vary from the stated area. 5. Drawings not to scale. 6. All images used are for illustrative purposes only and do not represent the actual size, features, specifications, fittings, and furnishings. 7. The developer reserves the right to make revisions / alterations, at it's absolute discretion, without any liability whatsoever.

#### UNIT 02 | LEVEL 04-23 & 25-43 | TOWER 1

UNIT 02 | LEVEL 04-19 & 21-39 | TOWER 2

| SUITE AREA   | 1415 SQ.FT. | 131.42 SQ.M. |
|--------------|-------------|--------------|
| BALCONY AREA | 178 SQ.FT.  | 16.57 SQ.M.  |
| TOTAL AREA   | 1593 SQ.FT. | 147.99 SQ.M. |