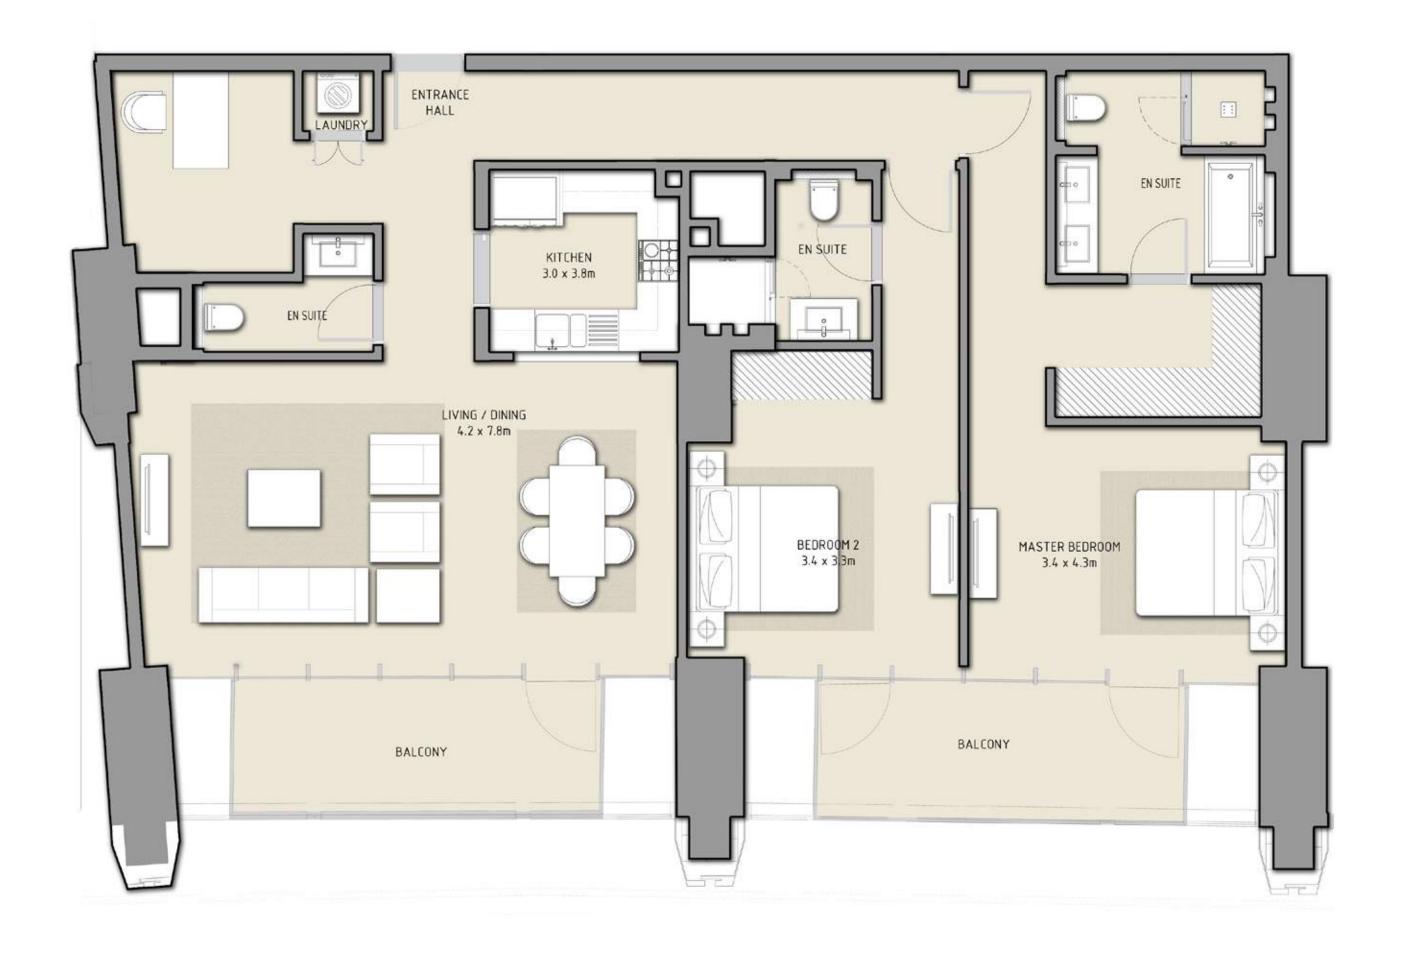

## 2 BEDROOM

### UNIT 301 | LEVEL 3 | TOWER 2

| SUITE AREA   | 1815 SQ.FT. | 168.65 SQ.M. |
|--------------|-------------|--------------|
| BALCONY AREA | 120SQ.FT.   | 11.17 SQ.M.  |
| TOTAL AREA   | 1935 SQ.FT. | 179.82 SQ.M. |

FLOOR PLAN 1. All dimensions are in imperial and metric, and measured from finish to finish excluding construction tolerances. 2. All materials, dimensions, and drawings are approximate only. 3. Information is subject to change without notice, at developer's absolute discretion. 4. Actual area may vary from the stated area. 5. Drawings not to scale. 6. All images used are for illustrative purposes only and do not represent the actual size, features, specifications, fittings, and furnishings. 7. The developer reserves the right to make revisions / alterations, at it's absolute discretion, without any liability whatsoever.