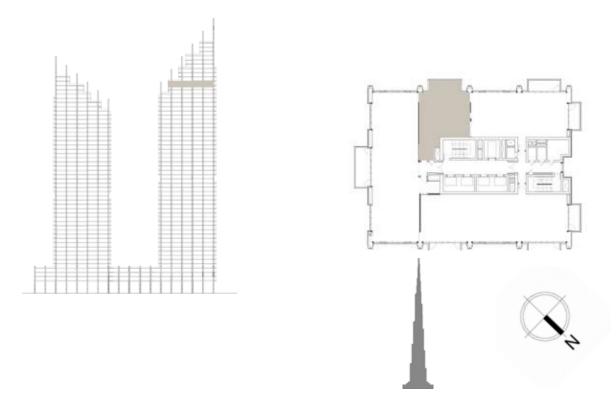

terials, dimensions, and drawings are approximate only. 3. Information is subject to change without notice, at developer's absolute discretion. 4. Actual area may vary from the stated area. 5. Drawings not to scale. 6. All images used are for illustrative purposes only and do not represent the actual size, features, specifications, fittings, and furnishings. 7. The developer reserves the right to make revisions / alterations, at it's absolute discretion, without any liability whatsoever.





### 3 BEDROOM

### UNIT 01 | LEVEL 44 - 45 - 46 | TOWER 1

| SUITE AREA   | 2270 SQ.FT. | 210.89 SQ.M. |
|--------------|-------------|--------------|
| BALCONY AREA | 311 SQ.FT.  | 28.89 SQ.M.  |
| TOTAL AREA   | 2581 SQ.FT. | 239.78 SQ.M. |









## 1 BEDROOM

### UNIT 03 | LEVEL 46 | TOWER 1











## 3 BEDROOM

### UNIT 04 | LEVEL 46 | TOWER 1

| SUITE AREA   | 2336 SQ.FT. | 216.99 SQ.M. |
|--------------|-------------|--------------|
| BALCONY AREA | 189 SQ.FT.  | 17.53 SQ.M.  |
| TOTAL AREA   | 2525 SQ.FT. | 234.52 SQ.M. |





FLOOR PLAN 1. All dimensions are in imperial and metric, and measured from finish to finish excluding construction tolerances. 2. All materials, dimensions, and drawings are approximate only. 3. Information is subject to change without notice, at developer's absolute discretion. 4. Actual area may vary from the stated area. 5. Drawings not to scale. 6. All images used are for illustrative purposes only and do not represent the actual size, features, specifications, fittings, and furnishings. 7. The developer reserves the right to make revisions / al