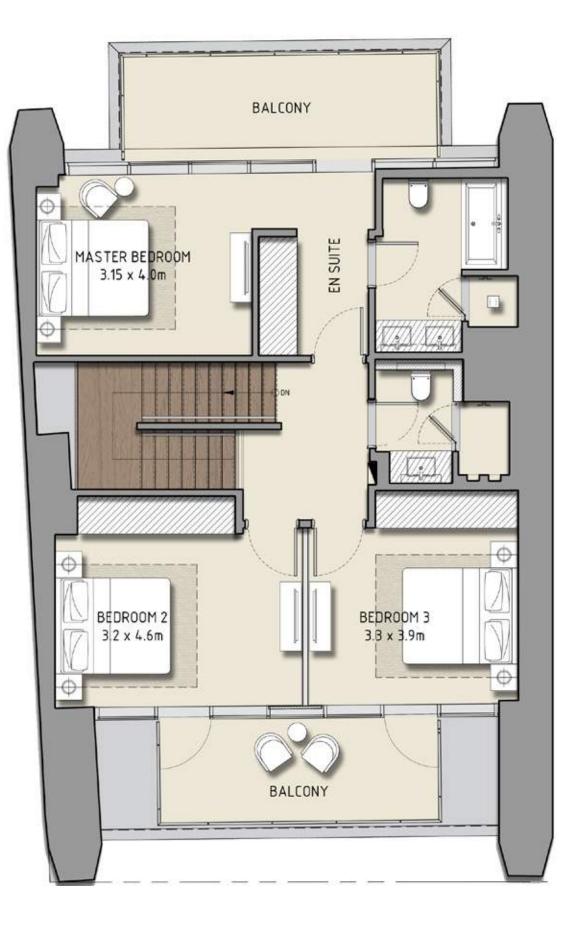

## 4 BEDROOM

### UNIT 05 | LEVEL 44 | TOWER 1

| SUITE AREA   | 3264 SQ.FT. | 303.23 SQ.M. |
|--------------|-------------|--------------|
| BALCONY AREA | 1271 SQ.FT. | 118.06 SQ.M. |
| TOTAL AREA   | 4535 SQ.FT. | 421.29 SQ.M. |

FLOOR PLAN 1. All dimensions are in imperial and metric, and measured from finish to finish excluding construction tolerances. 2. All materials, dimensions, and drawings are approximate only. 3. Information is subject to change without notice, at developer's absolute discretion. 4. Actual area may vary from the stated area. 5. Drawings not to scale. 6. All images used are for illustrative purposes only and do not represent the actual size, features, specifications, fittings, and furnishings. 7. The developer reserves the right to make revisions / alterations, at it's absolute discretion, without any liability whatsoever.