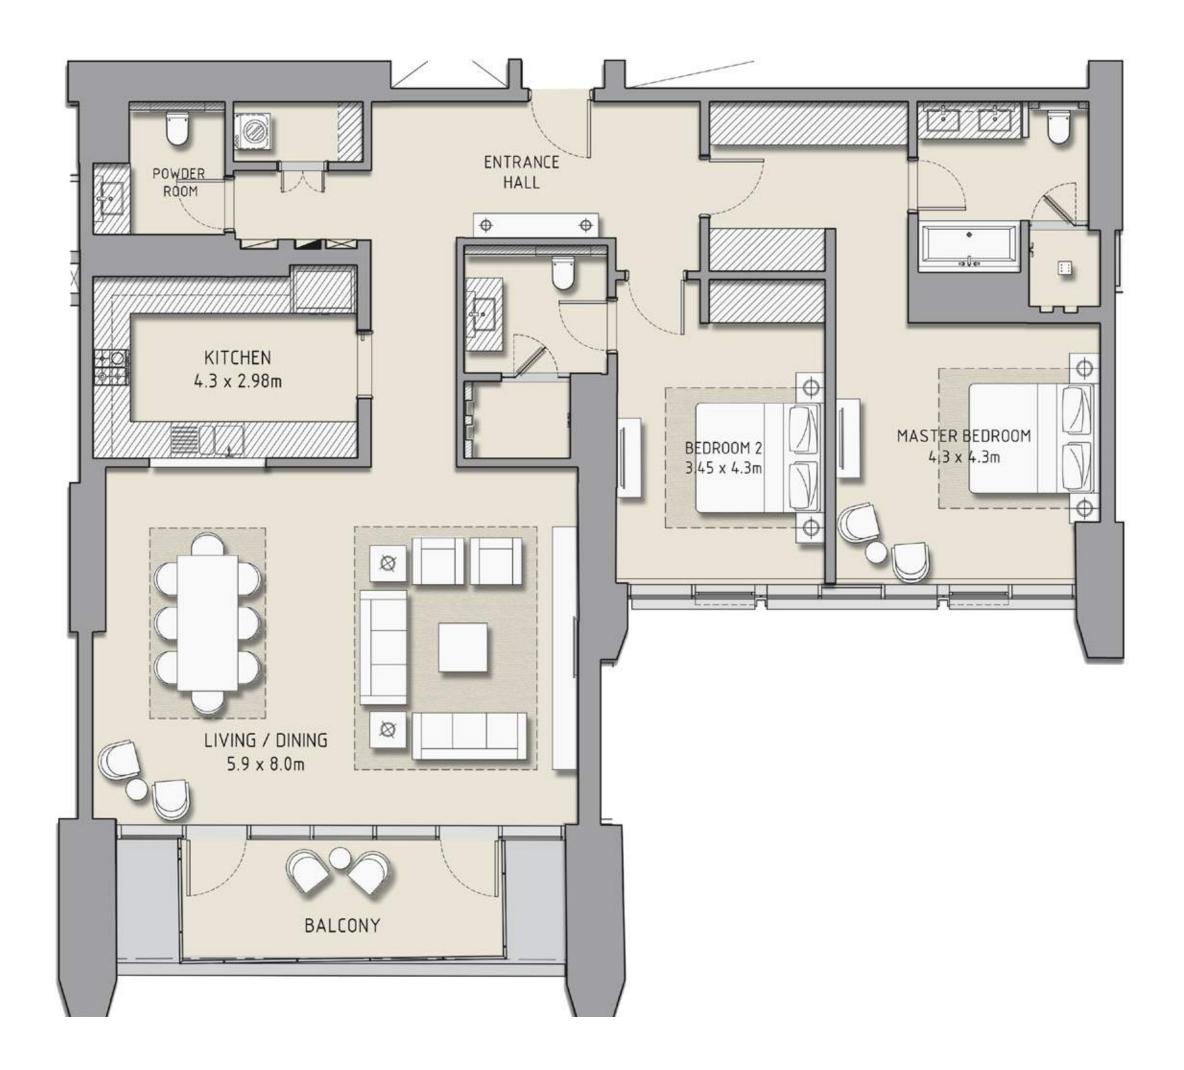

### 2 BEDROOM

#### UNIT 102 | LEVEL 1 | PODIUM

| SUITE AREA   | 1431 SQ.FT. | 132.91 SQ.M. |
|--------------|-------------|--------------|
| BALCONY AREA | 205 SQ.FT.  | 19.09 SQ.M.  |
| TOTAL AREA   | 1636 SQ.FT. | 152 SQ.M.    |

FLOOR PLAN 1. All dimensions are in imperial and metric, and measured from finish to finish excluding construction tolerances. 2. All materials, dimensions, and drawings are approximate only. 3. Information is subject to change without notice, at developer's absolute discretion. 4. Actual area may vary from the stated area. 5. Drawings not to scale. 6. All images used are for illustrative purposes only and do not represent the actual size, features, specifications, fittings, and furnishings. 7. The developer reserves the right to make revisions / alterations, at it's absolute discretion, without any liability whatsoever.