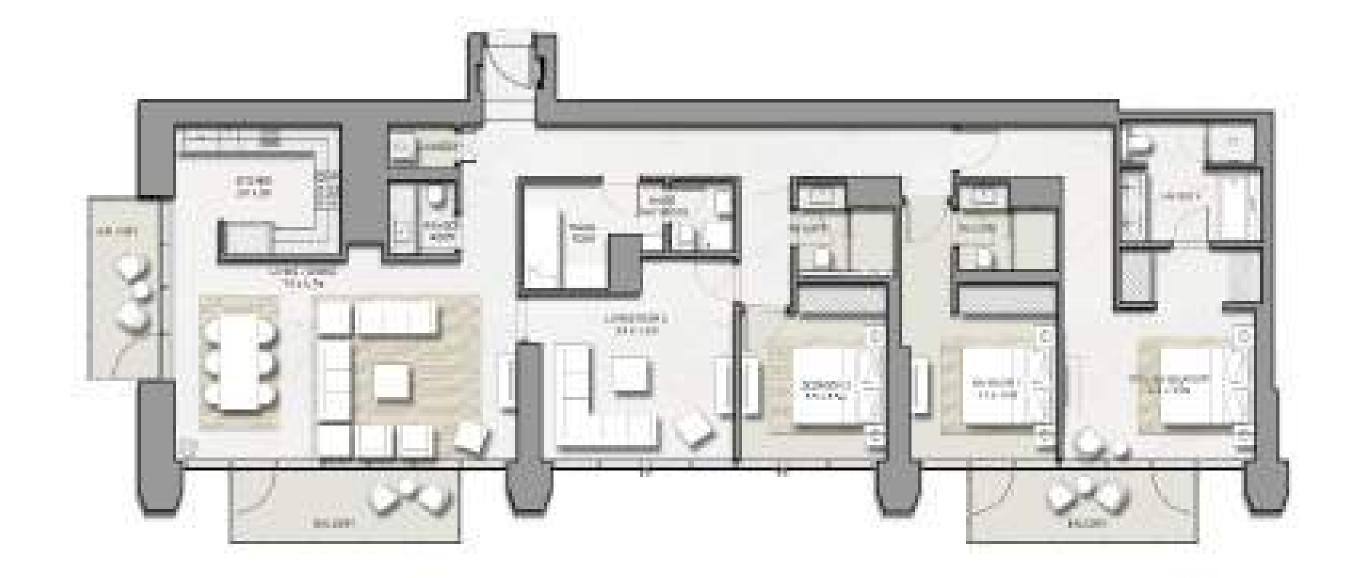

## 4 BEDROOM

#### UNIT 03 | LEVEL 47 | TOWER 1

| SUITE AREA   | 3646 SQ.FT. | 338.71 SQ.M. |
|--------------|-------------|--------------|
| BALCONY AREA | 2746 SQ.FT. | 255.12 SQ.M. |
| TOTAL AREA   | 6392 SQ.FT. | 593.83 SQ.M. |