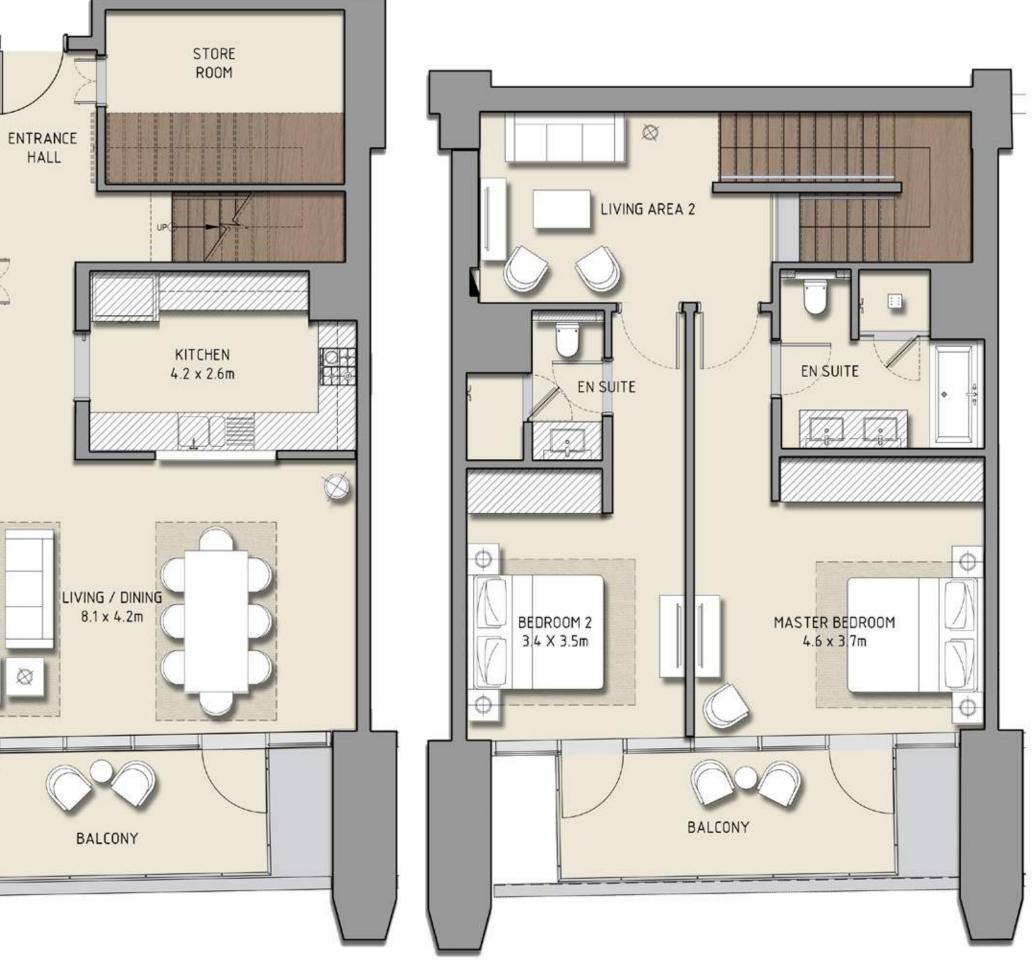

### 3 BEDROOM

#### UNIT 109 | LEVEL 1 | PODIUM

| SUITE AREA   | 1588 SQ.FT. | 147.55 SQ.M. |
|--------------|-------------|--------------|
| BALCONY AREA | 228 SQ.FT.  | 21.14 SQ.M.  |
| TOTAL AREA   | 1816 SQ.FT. | 168.69 SQ.M. |

FLOOR PLAN 1. All dimensions are in imperial and metric, and measured from finish to finish excluding construction tolerances. 2. All materials, dimensions, and drawings are approximate only. 3. Information is subject to change without notice, at developer's absolute discretion. 4. Actual area may vary from the stated area. 5. Drawings not to scale. 6. All images used are for illustrative purposes only and do not represent the actual size, features, specifications, fittings, and furnishings. 7. The developer reserves the right to make revisions / alterations, at it's absolute discretion, without any liability whatsoever.