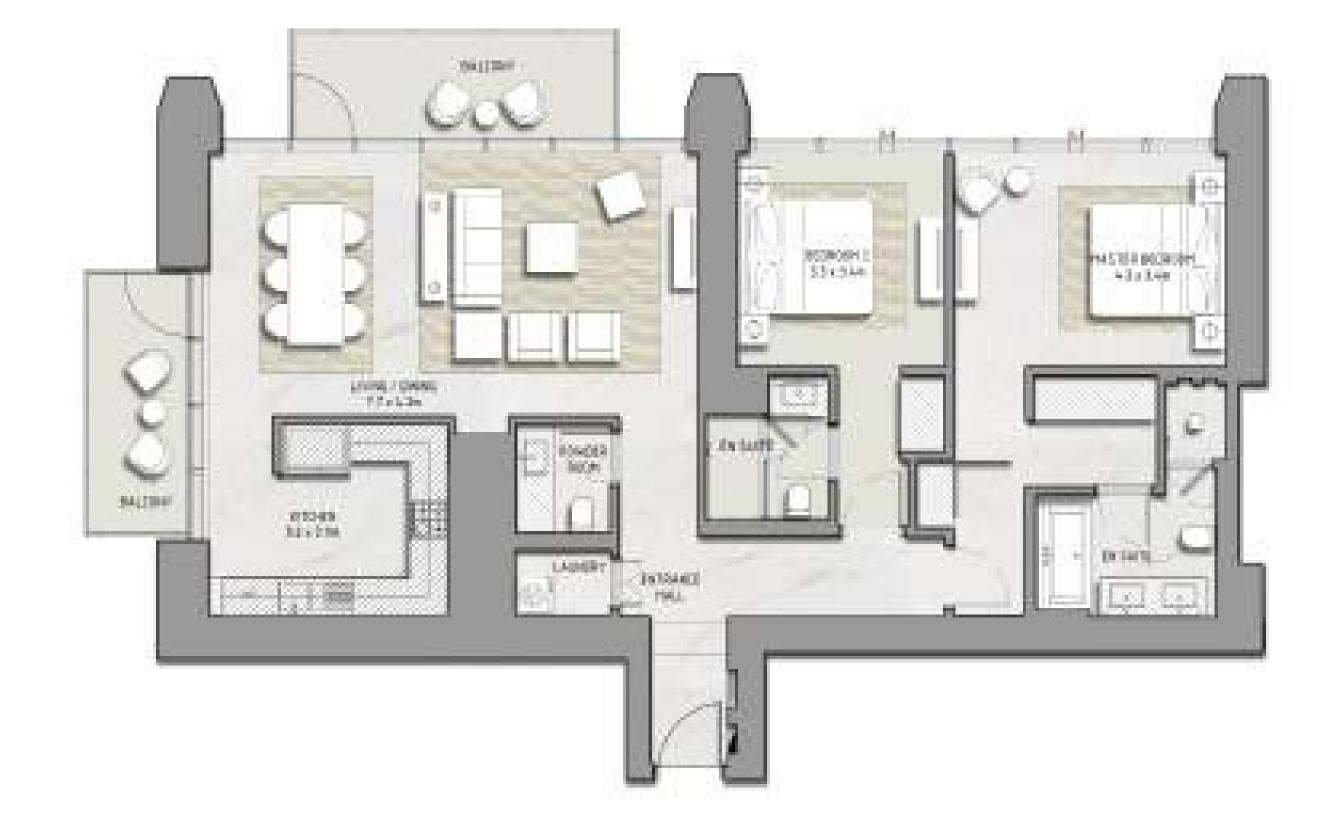

### 2 BEDROOM

#### UNIT 102 | LEVEL 1 | PODIUM

| SUITE AREA   | 1431 SQ.FT. | 132.91 SQ.M. |
|--------------|-------------|--------------|
| BALCONY AREA | 205 SQ.FT.  | 19.09 SQ.M.  |
| TOTAL AREA   | 1636 SQ.FT. | 152 SQ.M.    |

FLOOR PLAN 1. All dimensions are in imperial and metric, and measured from finish to finish excluding construction tolerances. 2. All materials, dimensions, and drawings are approximate only. 3. Information is subject to change without notice, at developer's absolute discretion. 4. Actual area may vary from the stated area. 5. Drawings not to scale. 6. All images used are for illustrative purposes only and do not represent the actual size, features, specifications, fittings, and furnishings. 7. The developer reserves the right to make revisions / alterations, at it's absolute discretion, without any liability whatsoever.