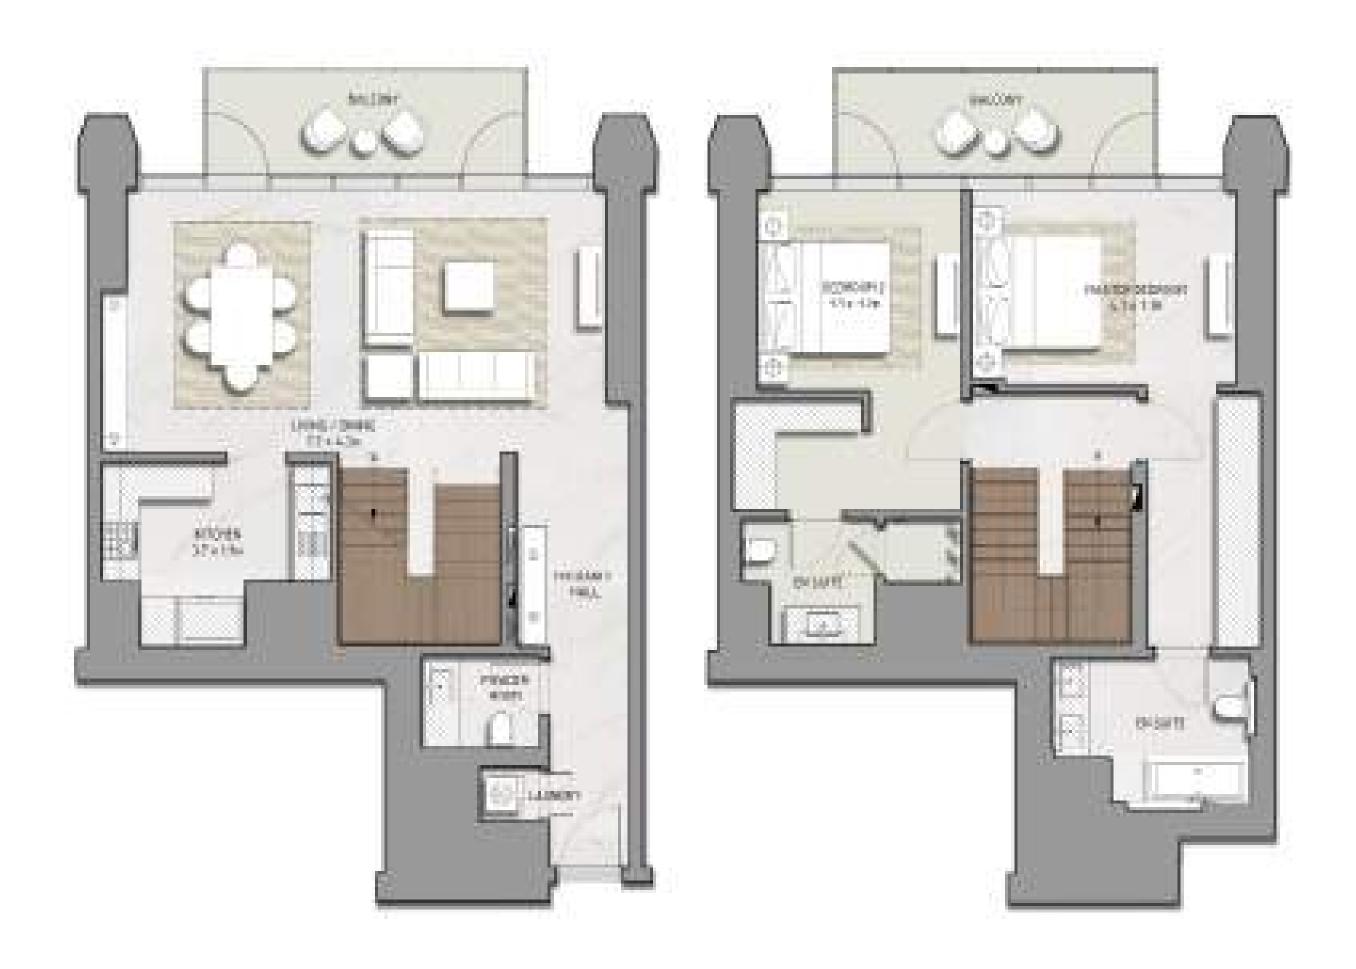

### 2 BEDROOM

#### UNIT 101 | LEVEL 1 | PODIUM

| SUITE AREA   | 1502 SQ.FT. | 139.52 SQ.M. |
|--------------|-------------|--------------|
| BALCONY AREA | 195 SQ.FT.  | 18.14 SQ.M.  |
| TOTAL AREA   | 1697 SQ.FT. | 157.66 SQ.M. |

FLOOR PLAN 1. All dimensions are in imperial and metric, and measured from finish to finish excluding construction tolerances. 2. All materials, dimensions, and drawings are approximate only. 3. Information is subject to change without notice, at developer's absolute discretion. 4. Actual area may vary from the stated area. 5. Drawings not to scale. 6. All images used are for illustrative purposes only and do not represent the actual size, features, specifications, fittings, and furnishings. 7. The developer reserves the right to make revisions / alterations, at it's absolute discretion, without any liability whatsoever.