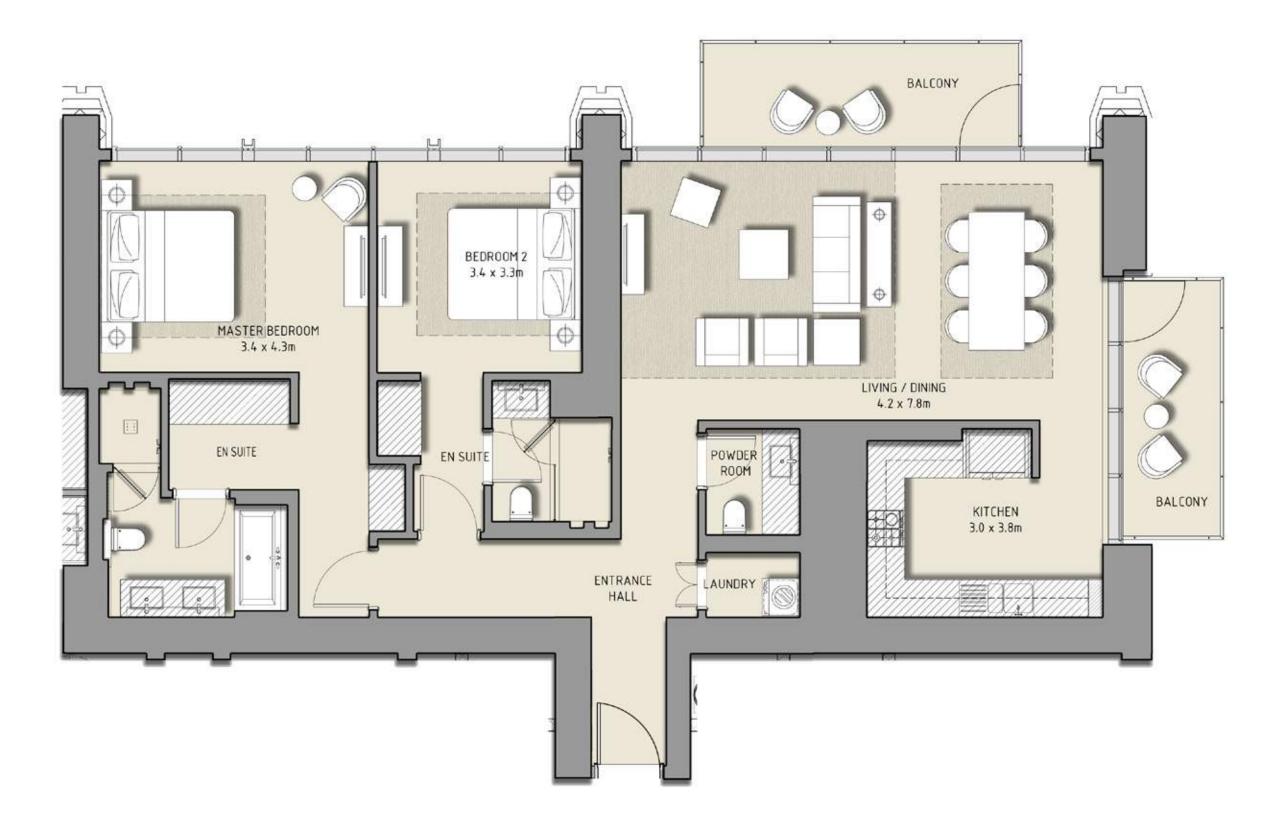

### 2 BEDROOM

#### UNIT 02 | LEVEL 04-23 & 25-43 | TOWER 1

UNIT 02 | LEVEL 04-19 & 21-39 | TOWER 2

| SUITE AREA   | 1415 SQ.FT. | 131.42 SQ.M. |
|--------------|-------------|--------------|
| BALCONY AREA | 178 SQ.FT.  | 16.57 SQ.M.  |
| TOTAL AREA   | 1593 SQ.FT. | 147.99 SQ.M. |

FLOOR PLAN 1. All dimensions are in imperial and metric, and measured from finish to finish excluding construction tolerances. 2. All materials, dimensions, and drawings are approximate only. 3. Information is subject to change without notice, at developer's absolute discretion. 4. Actual area may vary from the stated area. 5. Drawings not to scale. 6. All images used are for illustrative purposes only and do not represent the actual size, features, specifications, fittings, and furnishings. 7. The developer reserves the right to make revisions / alterations, at it's absolute discretion, without any liability whatsoever.