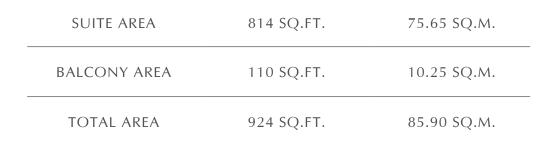

#### UNIT 104 | LEVEL 1 | PODIUM

| SUITE AREA   | 785 SQ.FT. | 72.91 SQ.M. |
|--------------|------------|-------------|
| BALCONY AREA | 121 SQ.FT. | 11.23 SQ.M. |
| TOTAL AREA   | 906 SQ.FT. | 84.14 SQ.M. |