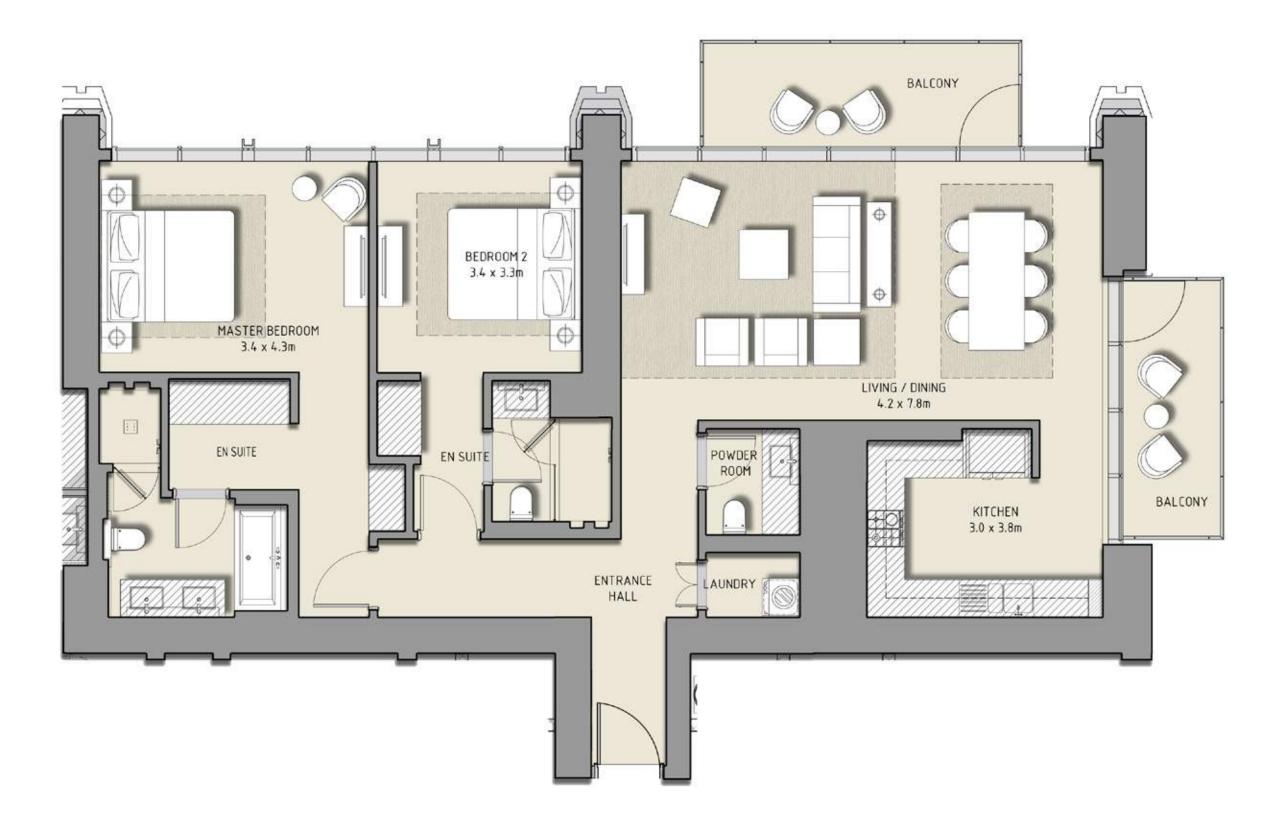

### 2 BEDROOM

#### UNIT 102 | LEVEL 1 | PODIUM

| SUITE AREA   | 1431 SQ.FT. | 132.91 SQ.M. |
|--------------|-------------|--------------|
| BALCONY AREA | 205 SQ.FT.  | 19.09 SQ.M.  |
| TOTAL AREA   | 1636 SQ.FT. | 152 SQ.M.    |

FLOOR PLAN 1. All dimensions are in imperial and metric, and measured from finish to finish excluding construction tolerances. 2. All materials, dimensions, and drawings are approximate only. 3. Information is subject to change without notice, at developer's absolute discretion. 4. Actual area may vary from the stated area. 5. Drawings not to scale. 6. All images used are for illustrative purposes only and do not represent the actual size, features, specifications, fittings, and furnishings. 7. The developer reserves the right to make revisions / alterations, at it's absolute discretion, without any liability whatsoever.