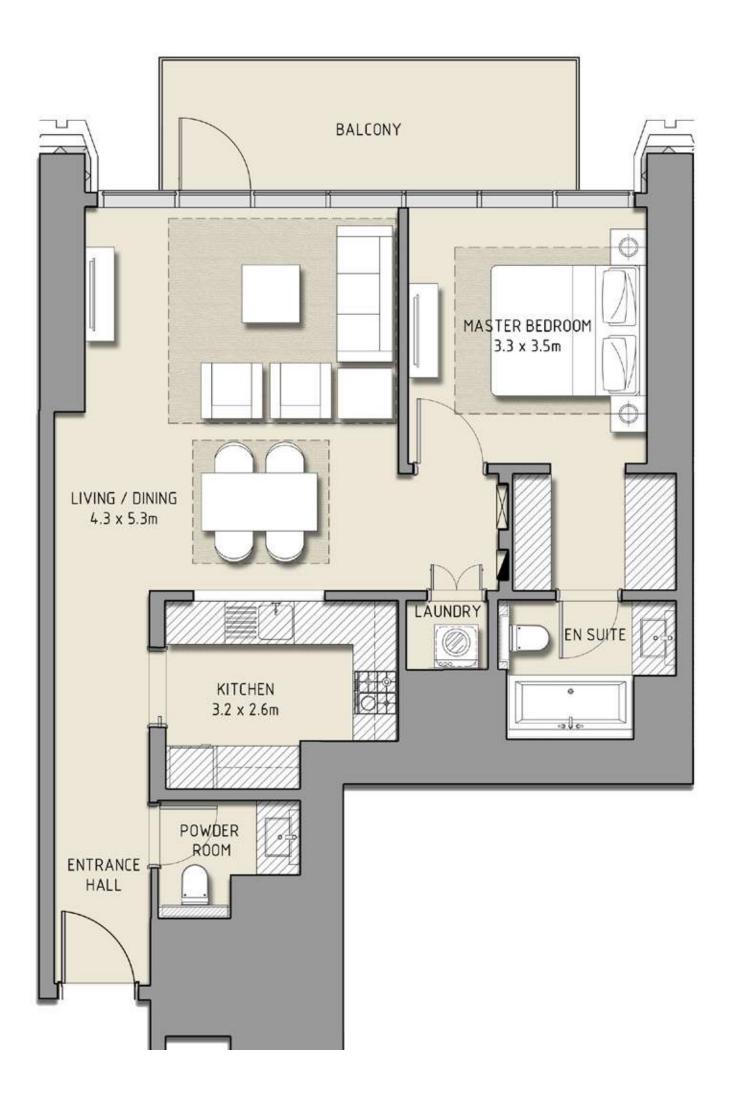

### 2 BEDROOM

#### UNIT 01 | LEVEL 04-23 | TOWER 1

#### UNIT 01 | LEVEL 04-19| TOWER 2

| _ | Suite Area   | 1495 SQ.FT. | 138.89 SQ.M. |
|---|--------------|-------------|--------------|
|   | BALCONY AREA | 178 SQ.FT.  | 16.57 SQ.M.  |
| _ | TOTAL AREA   | 1673 SQ.FT. | 155.46 SQ.M. |

FLOOR PLAN 1. All dimensions are in imperial and metric, and measured from finish to finish excluding construction tolerances. 2. All materials, dimensions, and drawings are approximate only. 3. Information is subject to change without notice, at developer's absolute discretion. 4. Actual area may vary from the stated area. 5. Drawings not to scale. 6. All images used are for illustrative purposes only and do not represent the actual size, features, specifications, fittings, and furnishings. 7. The developer reserves the right to make revisions / alterations, at it's absolute discretion, without any liability whatsoever.