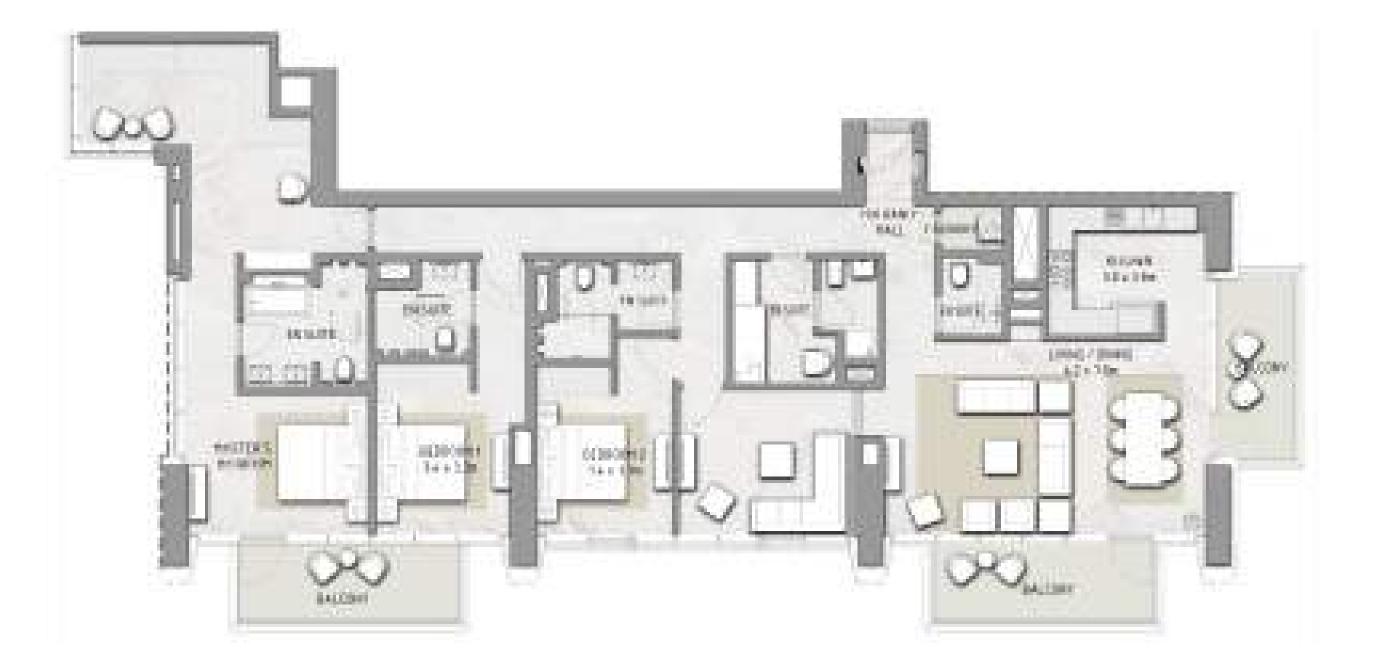

### 3 BEDROOM

#### UNIT 111 | LEVEL 1 | PODIUM

| SUITE AREA   | 2072 SQ.FT. | 192.46 SQ.M. |
|--------------|-------------|--------------|
| BALCONY AREA | 242 SQ.FT.  | 22.24 SQ.M.  |
| TOTAL AREA   | 2314 SQ.FT. | 214.90 SQ.M. |

FLOOR PLAN 1. All dimensions are in imperial and metric, and measured from finish to finish excluding construction tolerances. 2. All materials, dimensions, and drawings are approximate only. 3. Information is subject to change without notice, at developer's absolute discretion. 4. Actual area may vary from the stated area. 5. Drawings not to scale. 6. All images used are for illustrative purposes only and do not represent the actual size, features, specifications, fittings, and furnishings. 7. The developer reserves the right to make revisions / alterations, at it's absolute discretion, without any liability whatsoever.