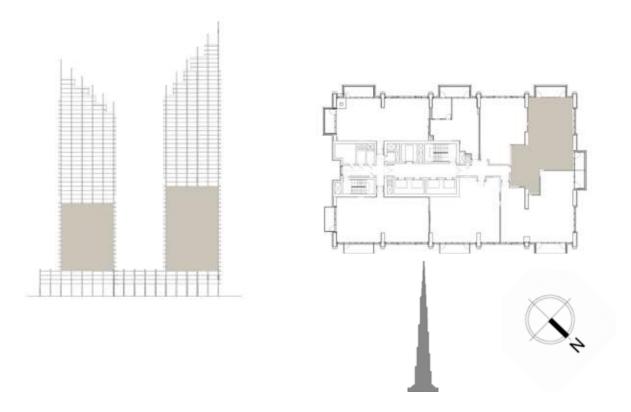

on tolerances. 2. All materials, dimensions, and drawings are approximate only. 3. Information is subject to change without notice, at developer's absolute discretion. 4. Actual area may vary from the stated area. 5. Drawings not to scale. 6. All images used are for illustrative purposes only and do not represent the actual size, features, specifications, fittings, and furnishings. 7. The developer reserves the right to make revisions / alterations, at it's absolute discretion, without any liability whatsoever.







### 2 BEDROOM

#### UNIT 05 | LEVEL 04-23 | TOWER 1

#### UNIT 05 | LEVEL 04-19 | TOWER 2

| SUITE AREA   | 1438 SQ.FT. | 133.63 SQ.M. |
|--------------|-------------|--------------|
| BALCONY AREA | 158 SQ.FT.  | 14.68 SQ.M.  |
| TOTAL AREA   | 1596 SQ.FT. | 148.31 SQ.M. |



FLOOR PLAN 1. All dimensions are in imperial and metric, and measured from finish to finish excluding construction tolerances. 2. All materials, dimensions, and drawings are approximate only. 3. Information is subject to change without notice, at developer's absolute discretion. 4. Actual area may vary from the stated area. 5. Drawings not to scale. 6. All images used are for illustrative purposes only and do not represent the actual size, features, specifications, fittings, and furnishings. 7. The developer reserves the right to make revisions / alterations, at it's absolute discretion, without any liability whatsoever.







### 2 BEDROOM

#### UNIT 06 | LEVEL 04-23 | TOWER 1

UNIT 06 | LEVEL 04-19 | TOWER 2

|   | SUITE AREA   | 1522 SQ.FT. | 141.41 SQ.M. |
|---|--------------|------