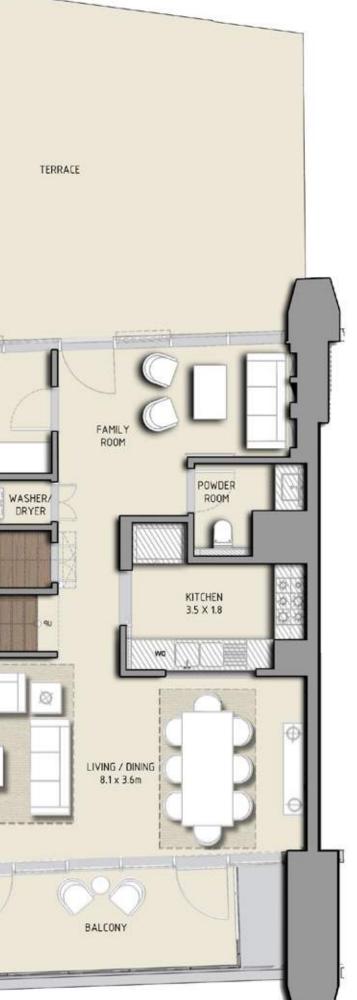

## 4 BEDROOM

### UNIT 05 | LEVEL 44 | TOWER 1

| SUITE AREA   | 3264 SQ.FT. | 303.23 SQ.M. |
|--------------|-------------|--------------|
| BALCONY AREA | 1271 SQ.FT. | 118.06 SQ.M. |
| TOTAL AREA   | 4535 SQ.FT. | 421.29 SQ.M. |

FLOOR PLAN 1. All dimensions are in imperial and metric, and measured from finish to finish excluding construction tolerances. 2. All materials, dimensions, and drawings are approximate only. 3. Information is subject to change without notice, at developer's absolute discretion. 4. Actual area may vary from the stated area. 5. Drawings not to scale. 6. All images used are for illustrative purposes only and do not represent the actual size, features, specifications, fittings, and furnishings. 7. The developer reserves the right to make revisions / alterations, at it's absolute discretion, without any liability whatsoever.