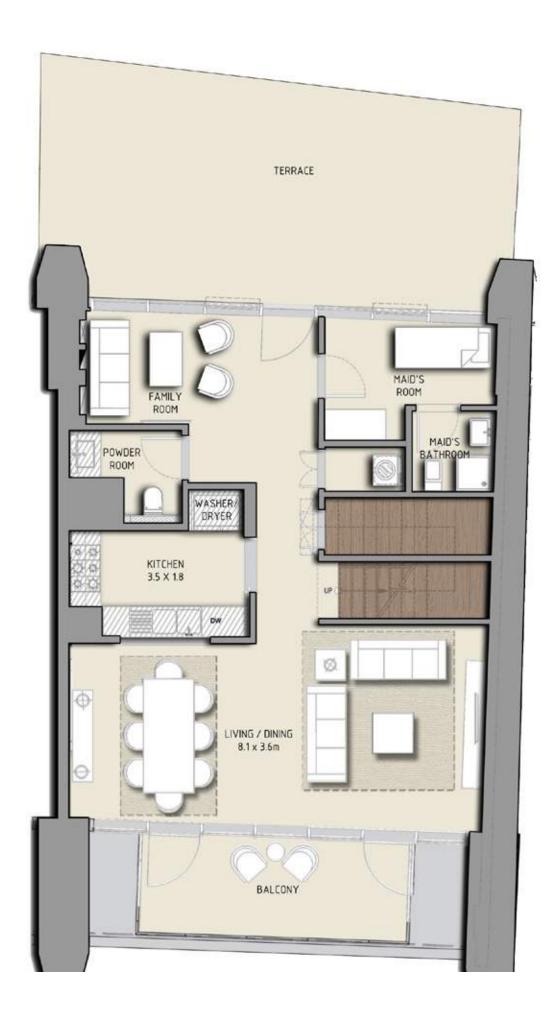

### 3 BEDROOM

### UNIT 01 | LEVEL 44 - 45 - 46 | TOWER 1

| SUITE AREA   | 2270 SQ.FT. | 210.89 SQ.M. |
|--------------|-------------|--------------|
| BALCONY AREA | 311 SQ.FT.  | 28.89 SQ.M.  |
| TOTAL AREA   | 2581 SQ.FT. | 239.78 SQ.M. |