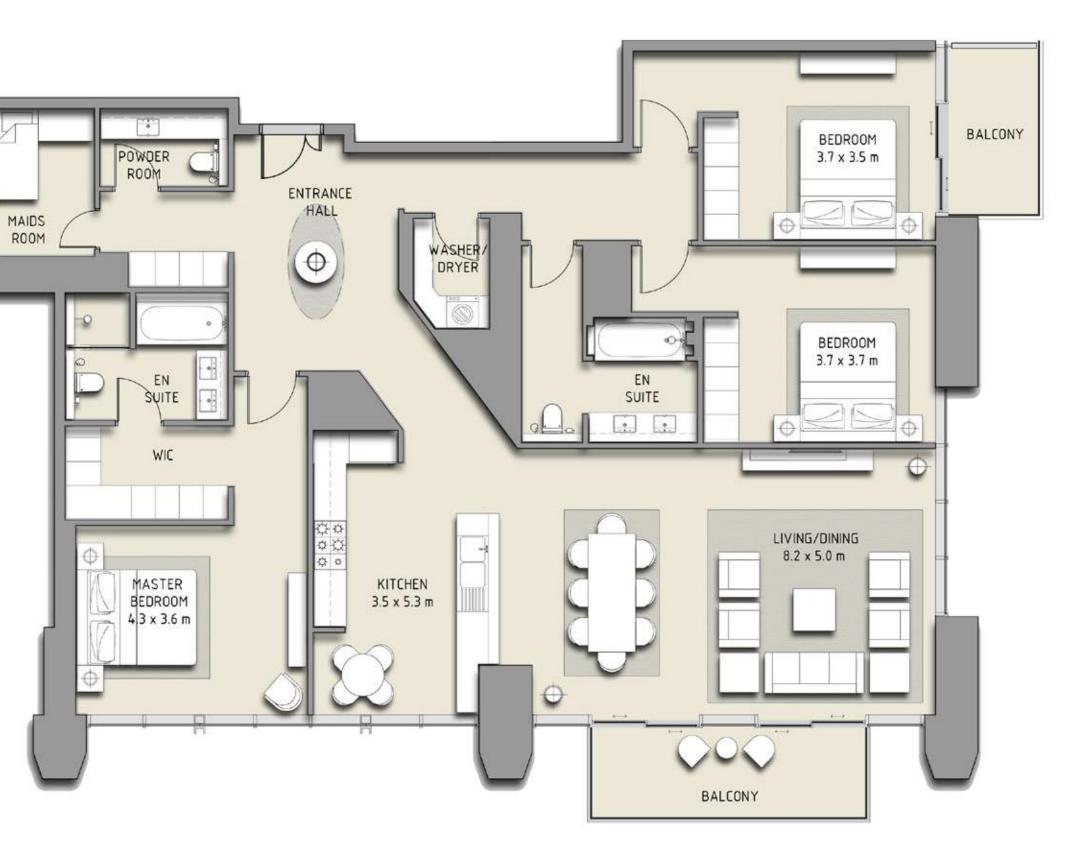

### 2 BEDROOM

#### UNIT 101 | LEVEL 1 | PODIUM

| SUITE AREA   | 1502 SQ.FT. | 139.52 SQ.M. |
|--------------|-------------|--------------|
| BALCONY AREA | 195 SQ.FT.  | 18.14 SQ.M.  |
| TOTAL AREA   | 1697 SQ.FT. | 157.66 SQ.M. |

FLOOR PLAN 1. All dimensions are in imperial and metric, and measured from finish to finish excluding construction tolerances. 2. All materials, dimensions, and drawings are approximate only. 3. Information is subject to change without notice, at developer's absolute discretion. 4. Actual area may vary from the stated area. 5. Drawings not to scale. 6. All images used are for illustrative purposes only and do not represent the actual size, features, specifications, fittings, and furnishings. 7. The developer reserves the right to make revisions / alterations, at it's absolute discretion, without any liability whatsoever.