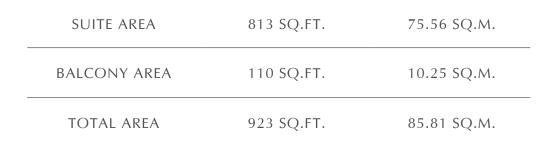

### 2 BEDROOM

#### UNIT 06 | LEVEL 04-23 | TOWER 1

UNIT 06 | LEVEL 04-19 | TOWER 2

|   | SUITE AREA   | 1522 SQ.FT. | 141.41 SQ.M. |
|---|--------------|-------------|--------------|
|   | BALCONY AREA | 158 SQ.FT.  | 14.68 SQ.M.  |
| _ | TOTAL AREA   | 1680 SQ.FT. | 156.09 SQ.M. |

FLOOR PLAN 1. All dimensions are in imperial and metric, and measured from finish to finish excluding construction tolerances. 2. All materials, dimensions, and drawings are approximate only. 3. Information is subject to change without notice, at developer's absolute discretion. 4. Actual area may vary from the stated area. 5. Drawings not to scale. 6. All images used are for illustrative purposes only and do not represent the actual size, features, specifications, fittings, and furnishings. 7. The developer reserves the right to make revisions / alterations, at it's absolute discretion, without any liability whatsoever.