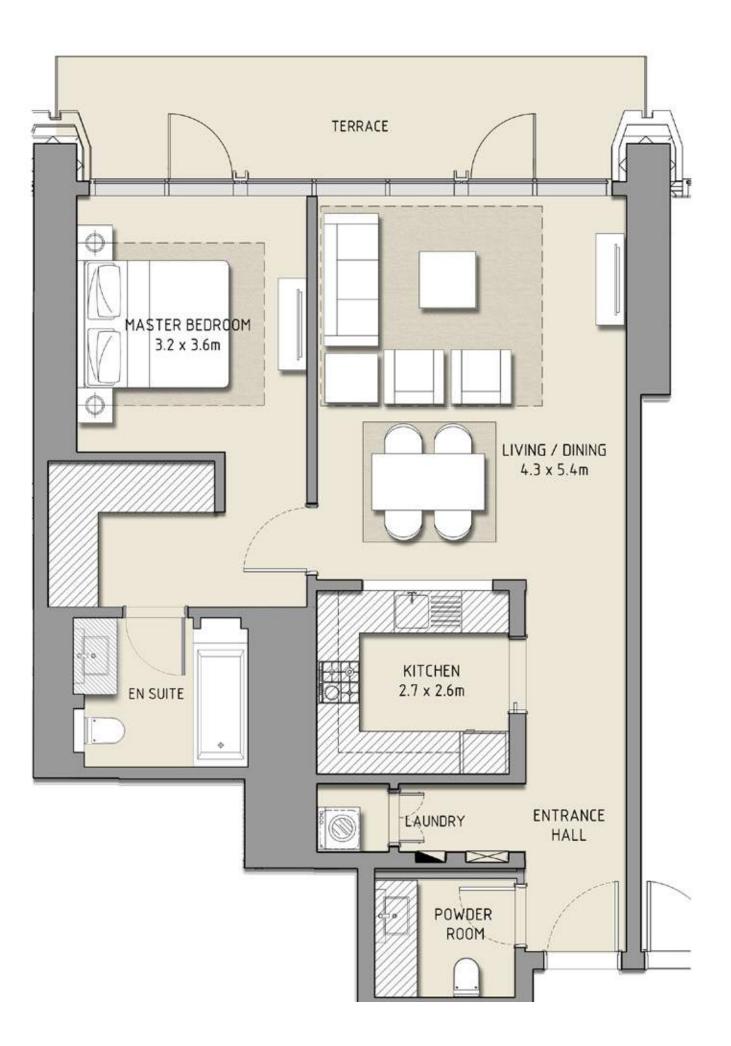

#### UNIT 104 | LEVEL 1 | PODIUM

| SUITE AREA   | 785 SQ.FT. | 72.91 SQ.M. |
|--------------|------------|-------------|
| BALCONY AREA | 121 SQ.FT. | 11.23 SQ.M. |
| TOTAL AREA   | 906 SQ.FT. | 84.14 SQ.M. |