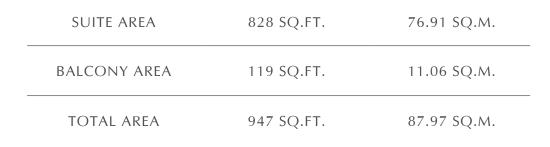

### 1 BEDROOM

#### UNIT 03 | LEVEL 04-23 & 25-43 | TOWER 1

UNIT 03 | LEVEL 04-19 & 21-39 | TOWER 2

| SUITE AREA   | 799 SQ.FT. | 74.24 SQ.M. |
|--------------|------------|-------------|
| BALCONY AREA | 98 SQ.FT.  | 9.08 SQ.M.  |
| TOTAL AREA   | 897 SQ.FT. | 83.32 SQ.M. |

FLOOR PLAN 1. All dimensions are in imperial and metric, and measured from finish to finish excluding construction tolerances. 2. All materials, dimensions, and drawings are approximate only. 3. Information is subject to change without notice, at developer's absolute discretion. 4. Actual area may vary from the stated area. 5. Drawings not to scale. 6. All images used are for illustrative purposes only and do not represent the actual size, features, specifications, fittings, and furnishings. 7. The developer reserves the right to make revisions / alterations, at it's absolute discretion, without any liability whatsoever.