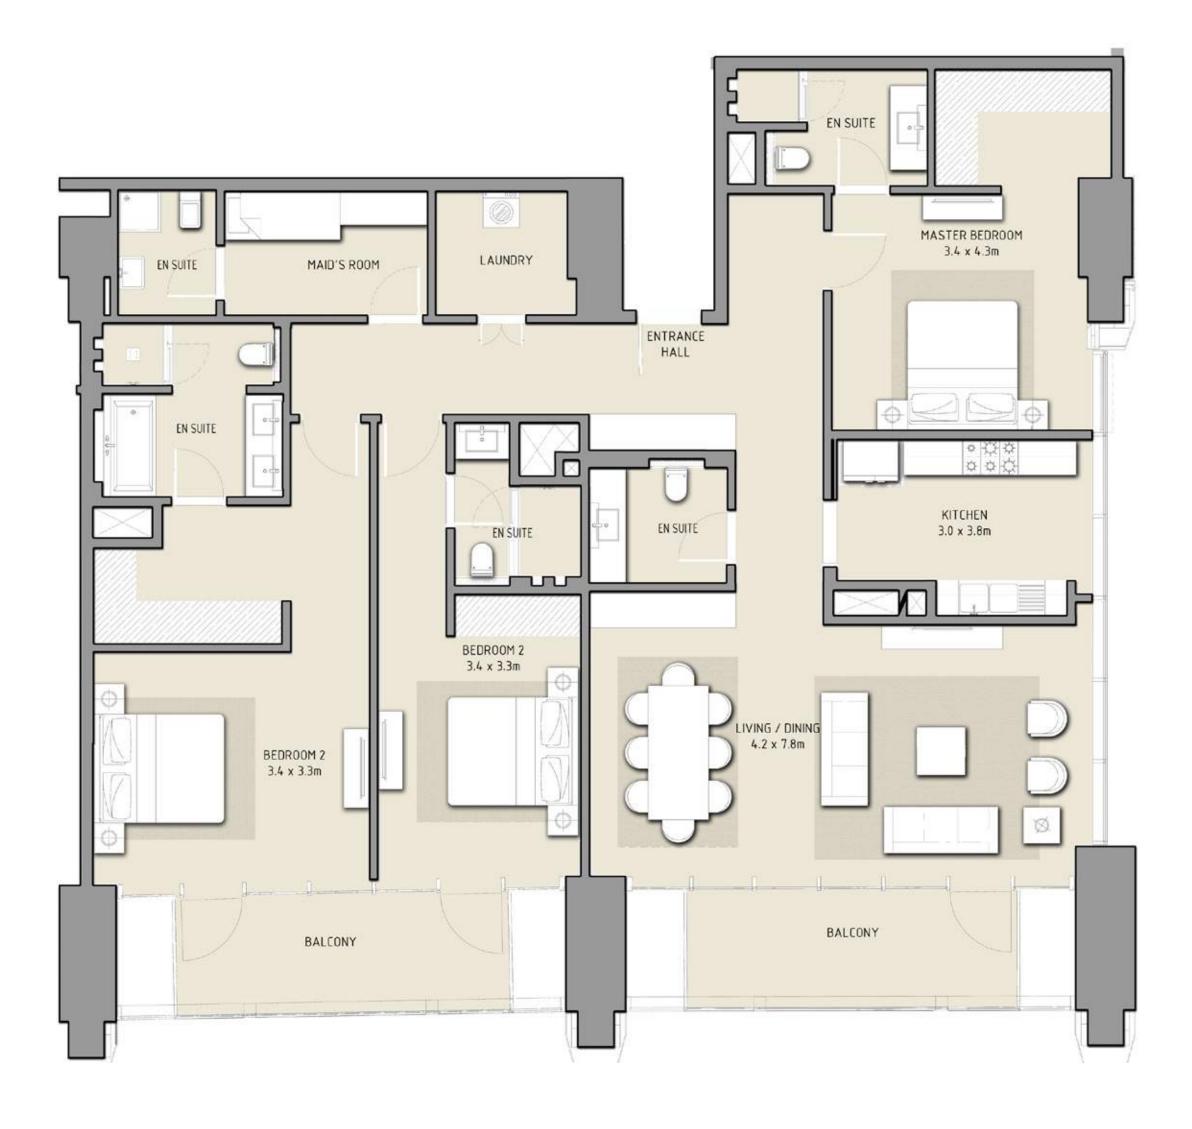

### 2 BEDROOM

#### UNIT 101 | LEVEL 1 | PODIUM

| SUITE AREA   | 1502 SQ.FT. | 139.52 SQ.M. |
|--------------|-------------|--------------|
| BALCONY AREA | 195 SQ.FT.  | 18.14 SQ.M.  |
| TOTAL AREA   | 1697 SQ.FT. | 157.66 SQ.M. |

FLOOR PLAN 1. All dimensions are in imperial and metric, and measured from finish to finish excluding construction tolerances. 2. All materials, dimensions, and drawings are approximate only. 3. Information is subject to change without notice, at developer's absolute discretion. 4. Actual area may vary from the stated area. 5. Drawings not to scale. 6. All images used are for illustrative purposes only and do not represent the actual size, features, specifications, fittings, and furnishings. 7. The developer reserves the right to make revisions / alterations, at it's absolute discretion, without any liability whatsoever.