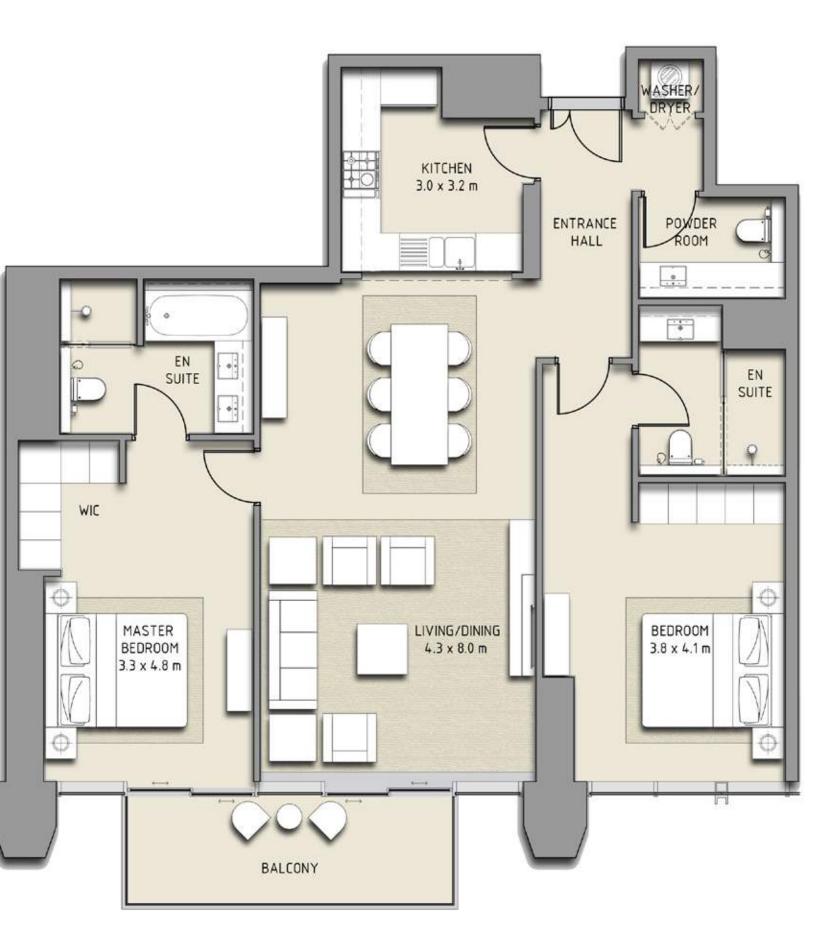

### 2 BEDROOM

#### UNIT 102 | LEVEL 1 | PODIUM

| SUITE AREA   | 1431 SQ.FT. | 132.91 SQ.M. |
|--------------|-------------|--------------|
| BALCONY AREA | 205 SQ.FT.  | 19.09 SQ.M.  |
| TOTAL AREA   | 1636 SQ.FT. | 152 SQ.M.    |

FLOOR PLAN 1. All dimensions are in imperial and metric, and measured from finish to finish excluding construction tolerances. 2. All materials, dimensions, and drawings are approximate only. 3. Information is subject to change without notice, at developer's absolute discretion. 4. Actual area may vary from the stated area. 5. Drawings not to scale. 6. All images used are for illustrative purposes only and do not represent the actual size, features, specifications, fittings, and furnishings. 7. The developer reserves the right to make revisions / alterations, at it's absolute discretion, without any liability whatsoever.