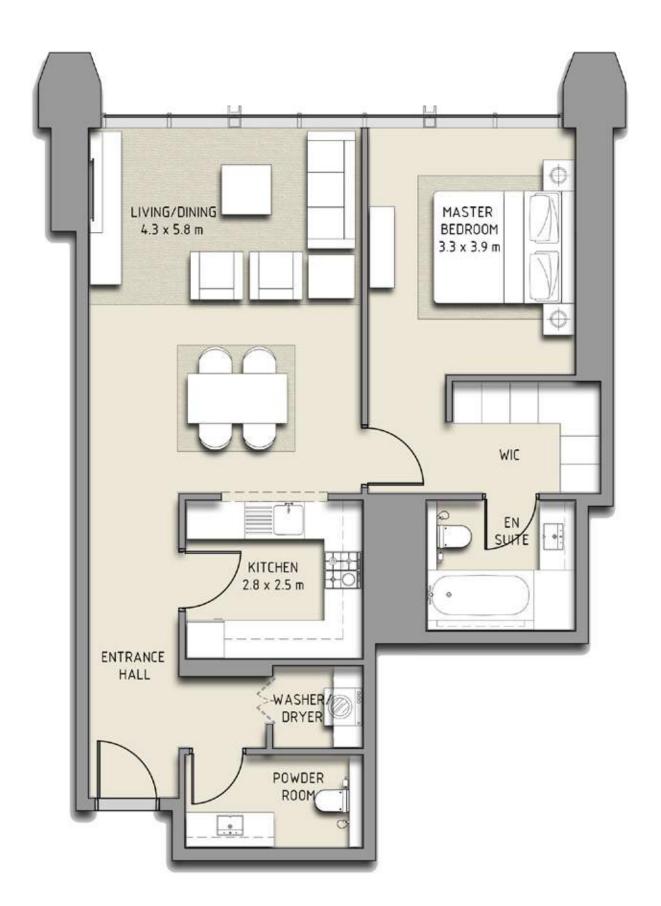

### 1 BEDROOM

#### UNIT 104 | LEVEL 1 | PODIUM

| SUITE AREA   | 785 SQ.FT. | 72.91 SQ.M. |
|--------------|------------|-------------|
| BALCONY AREA | 121 SQ.FT. | 11.23 SQ.M. |
| TOTAL AREA   | 906 SQ.FT. | 84.14 SQ.M. |