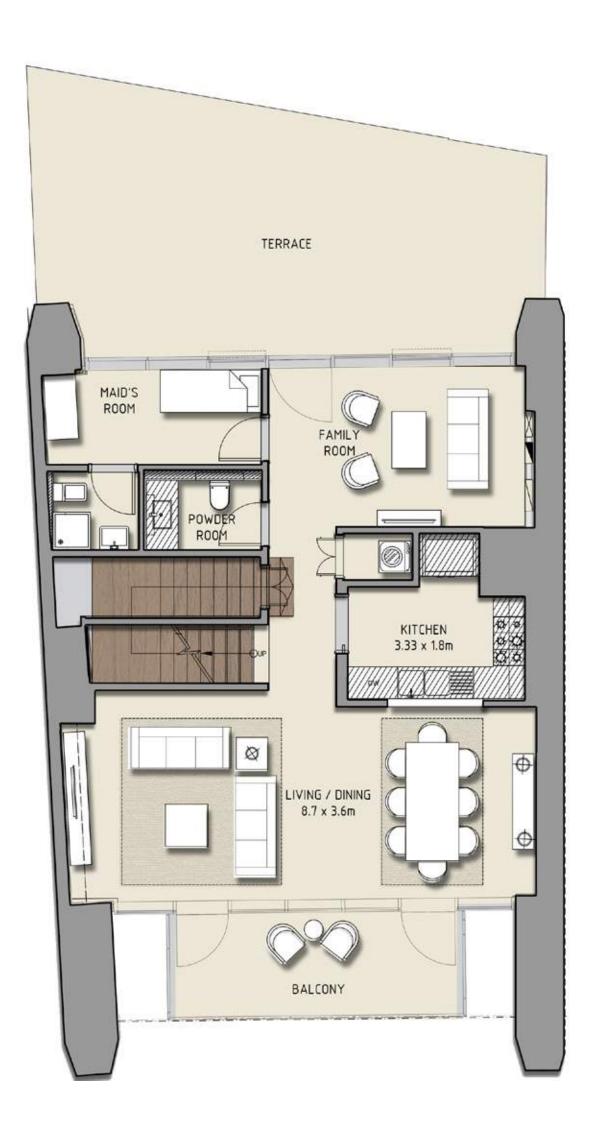

## 4 BEDROOM

### UNIT 05 | LEVEL 44 | TOWER 1

| SUITE AREA   | 3264 SQ.FT. | 303.23 SQ.M. |
|--------------|-------------|--------------|
| BALCONY AREA | 1271 SQ.FT. | 118.06 SQ.M. |
| TOTAL AREA   | 4535 SQ.FT. | 421.29 SQ.M. |

FLOOR PLAN 1. All dimensions are in imperial and metric, and measured from finish to finish excluding construction tolerances. 2. All materials, dimensions, and drawings are approximate only. 3. Information is subject to change without notice, at developer's absolute discretion. 4. Actual area may vary from the stated area. 5. Drawings not to scale. 6. All images used are for illustrative purposes only and do not represent the actual size, features, specifications, fittings, and furnishings. 7. The developer reserves the right to make revisions / alterations, at it's absolute discretion, without any liability whatsoever.