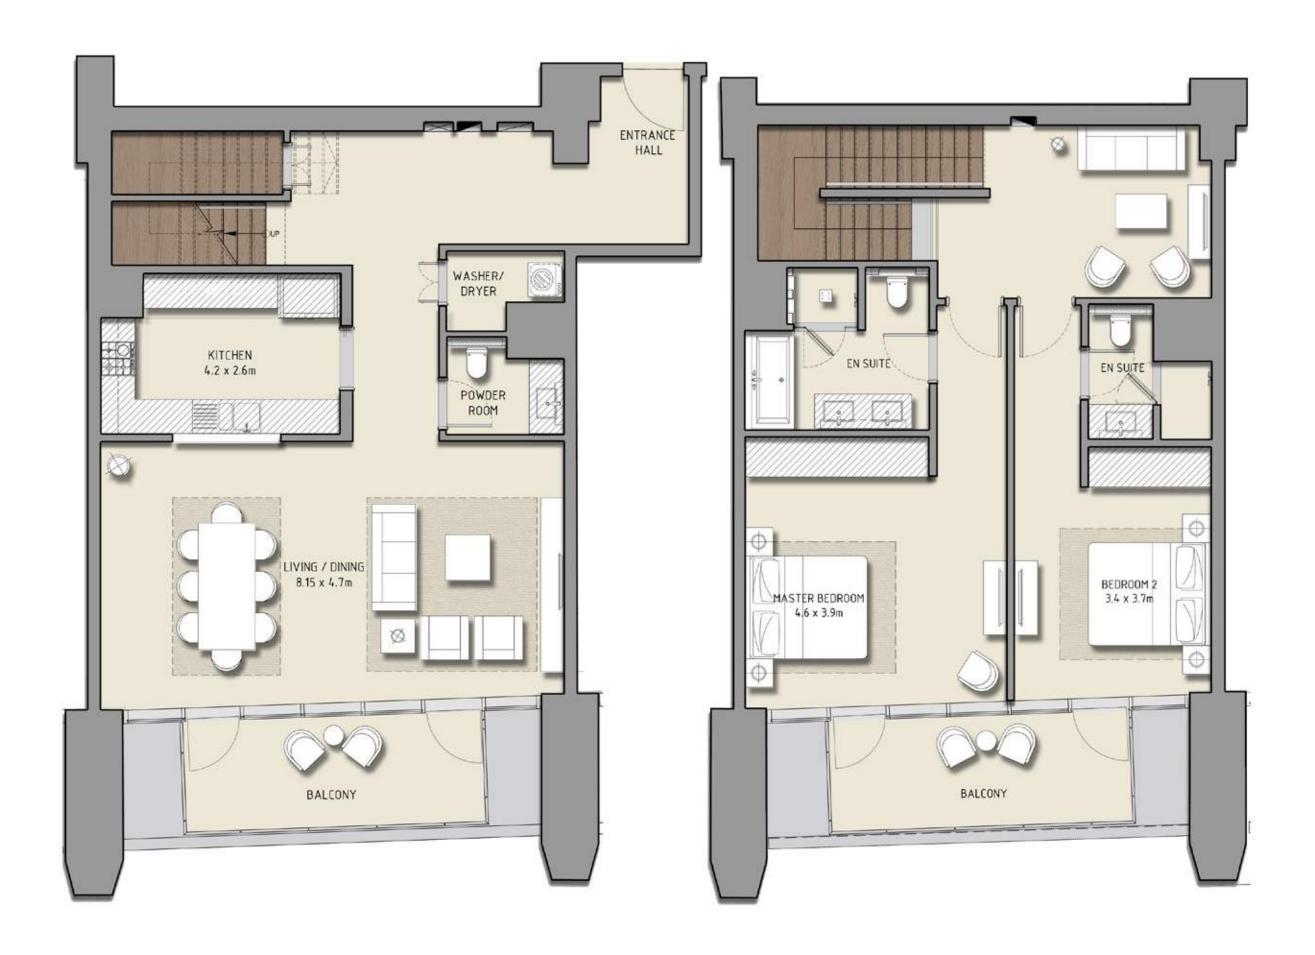

### 3 BEDROOM

#### UNIT 111 | LEVEL 1 | PODIUM

| SUITE AREA   | 2072 SQ.FT. | 192.46 SQ.M. |
|--------------|-------------|--------------|
| BALCONY AREA | 242 SQ.FT.  | 22.24 SQ.M.  |
| TOTAL AREA   | 2314 SQ.FT. | 214.90 SQ.M. |

FLOOR PLAN 1. All dimensions are in imperial and metric, and measured from finish to finish excluding construction tolerances. 2. All materials, dimensions, and drawings are approximate only. 3. Information is subject to change without notice, at developer's absolute discretion. 4. Actual area may vary from the stated area. 5. Drawings not to scale. 6. All images used are for illustrative purposes only and do not represent the actual size, features, specifications, fittings, and furnishings. 7. The developer reserves the right to make revisions / alterations, at it's absolute discretion, without any liability whatsoever.