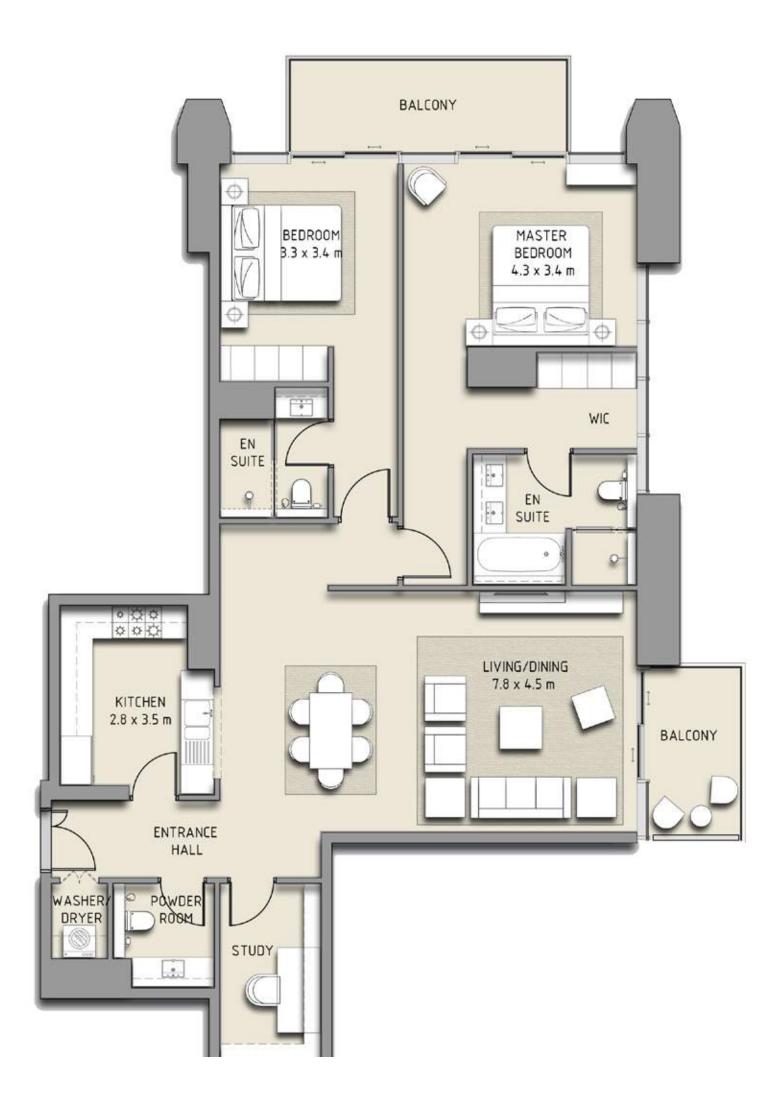

### 2 BEDROOM

#### UNIT 01 | LEVEL 04-23 | TOWER 1

#### UNIT 01 | LEVEL 04-19| TOWER 2

| _ | Suite Area   | 1495 SQ.FT. | 138.89 SQ.M. |
|---|--------------|-------------|--------------|
|   | BALCONY AREA | 178 SQ.FT.  | 16.57 SQ.M.  |
| _ | TOTAL AREA   | 1673 SQ.FT. | 155.46 SQ.M. |

FLOOR PLAN 1. All dimensions are in imperial and metric, and measured from finish to finish excluding construction tolerances. 2. All materials, dimensions, and drawings are approximate only. 3. Information is subject to change without notice, at developer's absolute discretion. 4. Actual area may vary from the stated area. 5. Drawings not to scale. 6. All images used are for illustrative purposes only and do not represent the actual size, features, specifications, fittings, and furnishings. 7. The developer reserves the right to make revisions / alterations, at it's absolute discretion, without any liability whatsoever.