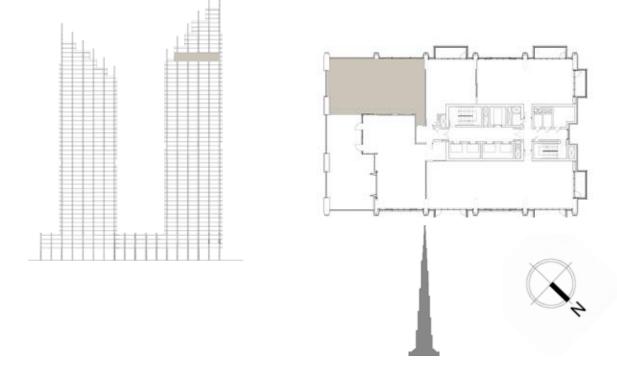

### 2 BEDROOM

#### UNIT 102 | LEVEL 1 | PODIUM

| SUITE AREA   | 1431 SQ.FT. | 132.91 SQ.M. |
|--------------|-------------|--------------|
| BALCONY AREA | 205 SQ.FT.  | 19.09 SQ.M.  |
| TOTAL AREA   | 1636 SQ.FT. | 152 SQ.M.    |

FLOOR PLAN 1. All dimensions are in imperial and metric, and measured from finish to finish excluding construction tolerances. 2. All materials, dimensions, and drawings are approximate only. 3. Information is subject to change without notice, at developer's absolute discretion. 4. Actual area may vary from the stated area. 5. Drawings not to scale. 6. All images used are for illustrative purposes only and do not represent the actual size, features, specifications, fittings, and furnishings. 7. The developer reserves the right to make revisions / alterations, at it's absolute discretion, without any liability whatsoever.