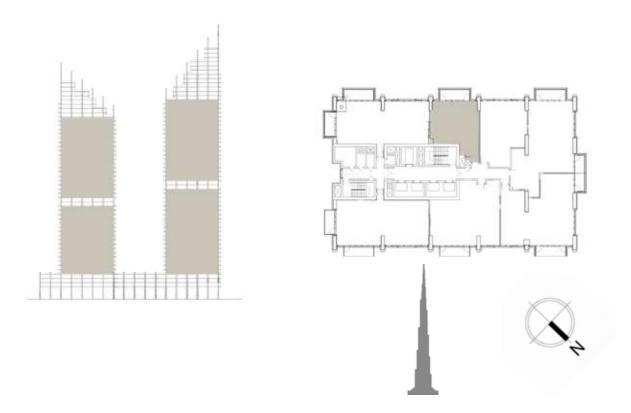

### 2 BEDROOM

#### UNIT 02 | LEVEL 04-23 & 25-43 | TOWER 1

UNIT 02 | LEVEL 04-19 & 21-39 | TOWER 2

| SUITE AREA   | 1415 SQ.FT. | 131.42 SQ.M. |
|--------------|-------------|--------------|
| BALCONY AREA | 178 SQ.FT.  | 16.57 SQ.M.  |
| TOTAL AREA   | 1593 SQ.FT. | 147.99 SQ.M. |

FLOOR PLAN 1. All dimensions are in imperial and metric, and measured from finish to finish excluding construction tolerances. 2. All materials, dimensions, and drawings are approximate only. 3. Information is subject to change without notice, at developer's absolute discretion. 4. Actual area may vary from the stated area. 5. Drawings not to scale. 6. All images used are for illustrative purposes only and do not represent the actual size, features, specifications, fittings, and furnishings. 7. The developer reserves the right to make revisions / alterations, at it's absolute discretion, without any liability whatsoever.