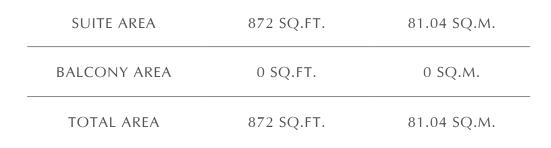

### 1 BEDROOM

### UNIT 04 | LEVEL 04-23 | TOWER 1

### UNIT 04 | LEVEL 04-19 | TOWER 2

| SUITE AREA   | 856 SQ.FT. | 79.56 SQ.M. |
|--------------|------------|-------------|
| BALCONY AREA | 0 SQ.FT.   | 0 SQ.M.     |
| TOTAL AREA   | 856 SQ.FT. | 79.56 SQ.M. |

FLOOR PLAN 1. All dimensions are in imperial and metric, and measured from finish to finish excluding construction tolerances. 2. All materials, dimensions, and drawings are approximate only. 3. Information is subject to change without notice, at developer's absolute discretion. 4. Actual area may vary from the stated area. 5. Drawings not to scale. 6. All images used are for illustrative purposes only and do not represent the actual size, features, specifications, fittings, and furnishings. 7. The developer reserves the right to make revisions / alterations, at it's absolute discretion, without any liability whatsoever.