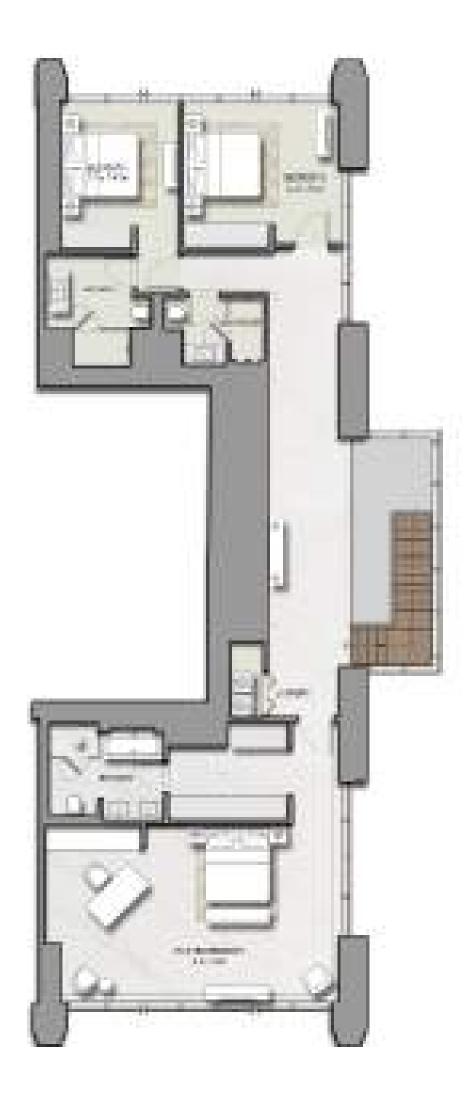

### 3 BEDROOM

### UNIT 01 | LEVEL 44 - 45 - 46 | TOWER 1

| SUITE AREA   | 2270 SQ.FT. | 210.89 SQ.M. |
|--------------|-------------|--------------|
| BALCONY AREA | 311 SQ.FT.  | 28.89 SQ.M.  |
| TOTAL AREA   | 2581 SQ.FT. | 239.78 SQ.M. |