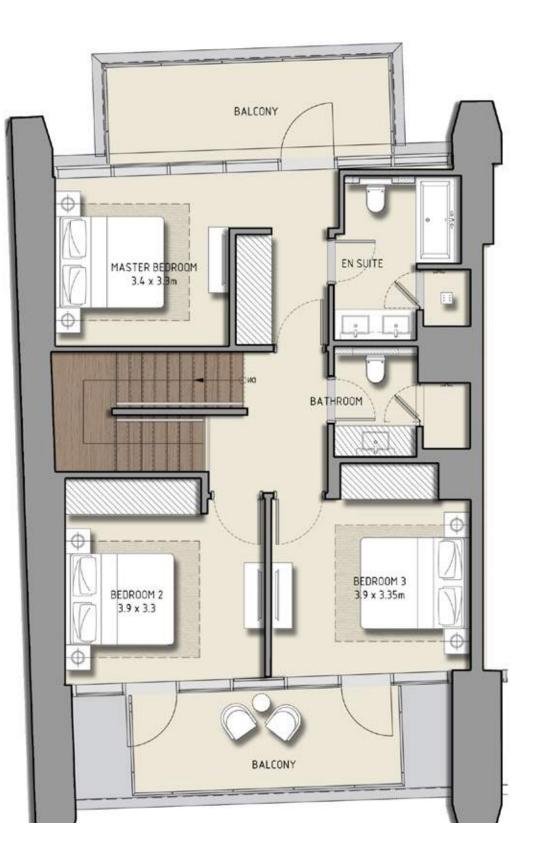

### 3 BEDROOM

#### UNIT 103 | LEVEL 1 | PODIUM

| SUITE AREA   | 2217 SQ.FT. | 205.97 SQ.M. |
|--------------|-------------|--------------|
| BALCONY AREA | 241 SQ.FT.  | 22.35 SQ.M.  |
| TOTAL AREA   | 2458 SQ.FT. | 228.32 SQ.M. |

FLOOR PLAN 1. All dimensions are in imperial and metric, and measured from finish to finish excluding construction tolerances. 2. All materials, dimensions, and drawings are approximate only. 3. Information is subject to change without notice, at developer's absolute discretion. 4. Actual area may vary from the stated area. 5. Drawings not to scale. 6. All images used are for illustrative purposes only and do not represent the actual size, features, specifications, fittings, and furnishings. 7. The developer reserves the right to make revisions / alterations, at it's absolute discretion, without any liability whatsoever.