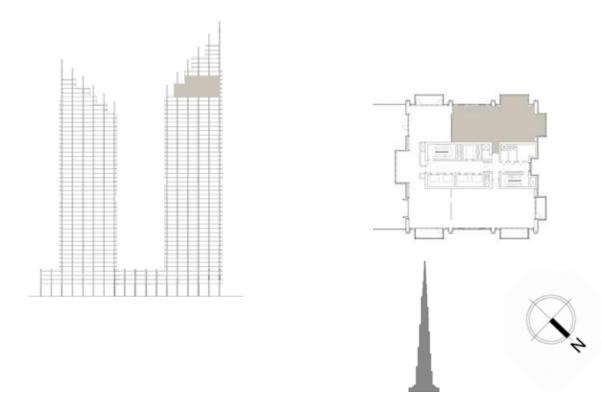

#### UNIT 101 | LEVEL 1 | PODIUM

| SUITE AREA   | 1502 SQ.FT. | 139.52 SQ.M. |
|--------------|-------------|--------------|
| BALCONY AREA | 195 SQ.FT.  | 18.14 SQ.M.  |
| TOTAL AREA   | 1697 SQ.FT. | 157.66 SQ.M. |

FLOOR PLAN 1. All dimensions are in imperial and metric, and measured from finish to finish excluding construction tolerances. 2. All materials, dimensions, and drawings are approximate only. 3. Information is subject to change without notice, at developer's absolute discretion. 4. Actual area may vary from the stated area. 5. Drawings not to scale. 6. All images used are for illustrative purposes only and do not represent the actual size, features, specifications, fittings, and furnishings. 7. The developer reserves the right to make revisions / alterations, at it's absolute discretion, without any liability whatsoever.