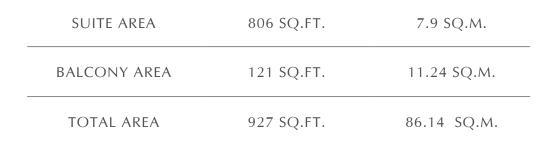

#### UNIT 104 | LEVEL 1 | PODIUM

| SUITE AREA   | 785 SQ.FT. | 72.91 SQ.M. |
|--------------|------------|-------------|
| BALCONY AREA | 121 SQ.FT. | 11.23 SQ.M. |
| TOTAL AREA   | 906 SQ.FT. | 84.14 SQ.M. |