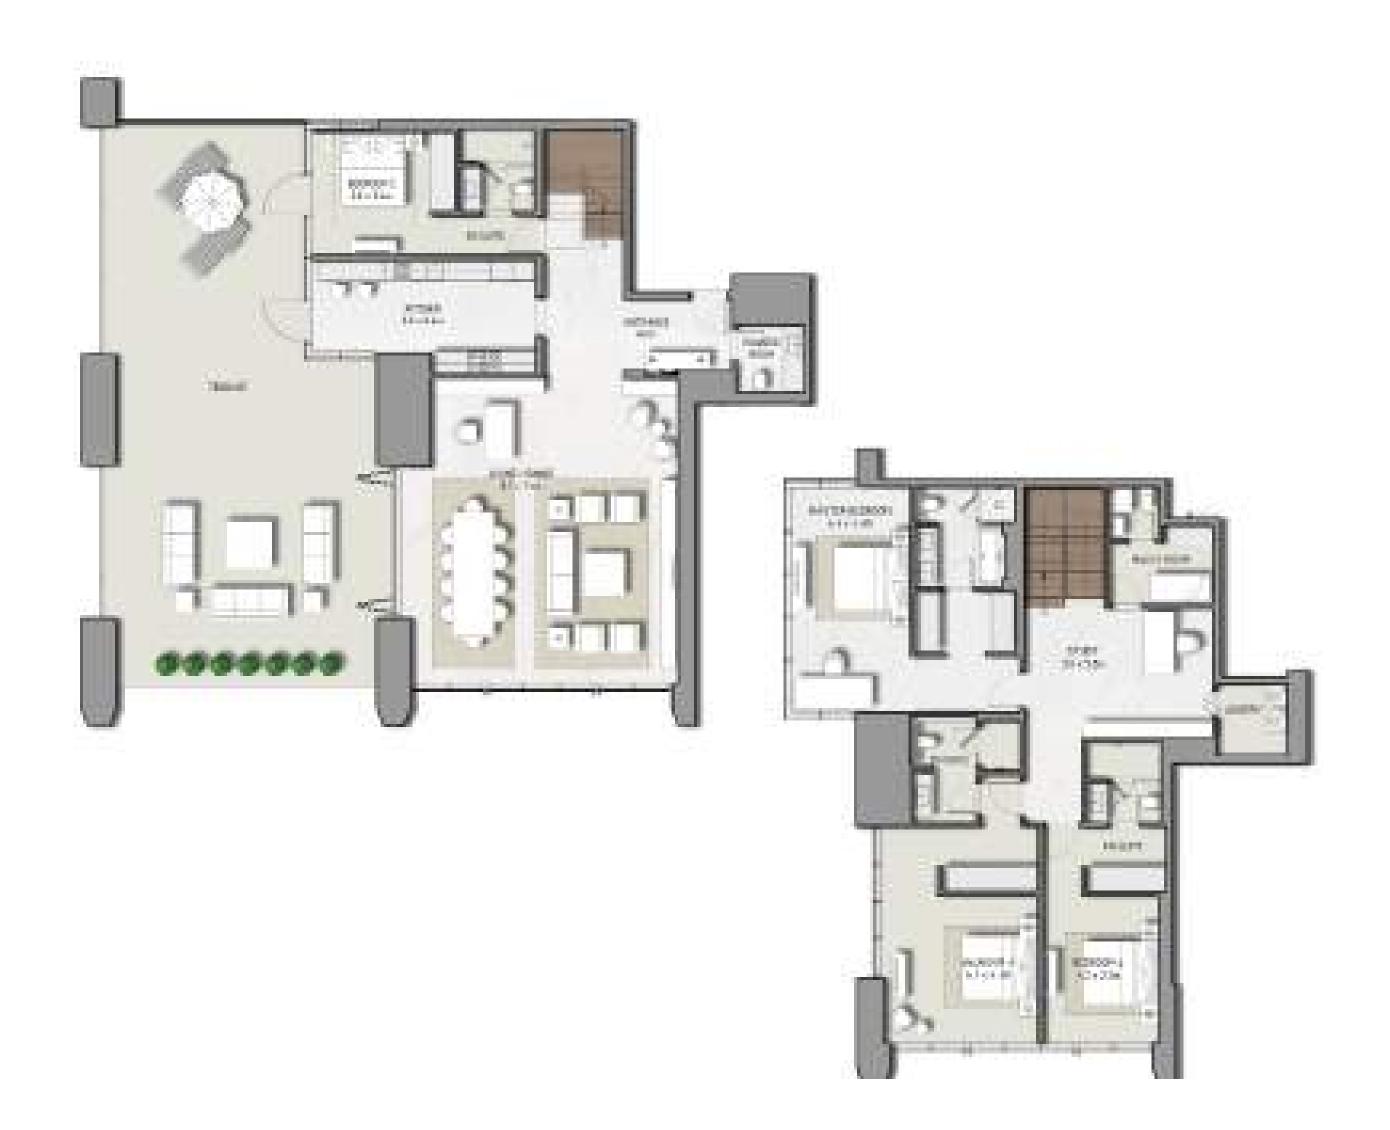

## 4 BEDROOM

### UNIT 05 | LEVEL 44 | TOWER 1

| SUITE AREA   | 3264 SQ.FT. | 303.23 SQ.M. |
|--------------|-------------|--------------|
| BALCONY AREA | 1271 SQ.FT. | 118.06 SQ.M. |
| TOTAL AREA   | 4535 SQ.FT. | 421.29 SQ.M. |

FLOOR PLAN 1. All dimensions are in imperial and metric, and measured from finish to finish excluding construction tolerances. 2. All materials, dimensions, and drawings are approximate only. 3. Information is subject to change without notice, at developer's absolute discretion. 4. Actual area may vary from the stated area. 5. Drawings not to scale. 6. All images used are for illustrative purposes only and do not represent the actual size, features, specifications, fittings, and furnishings. 7. The developer reserves the right to make revisions / alterations, at it's absolute discretion, without any liability whatsoever.