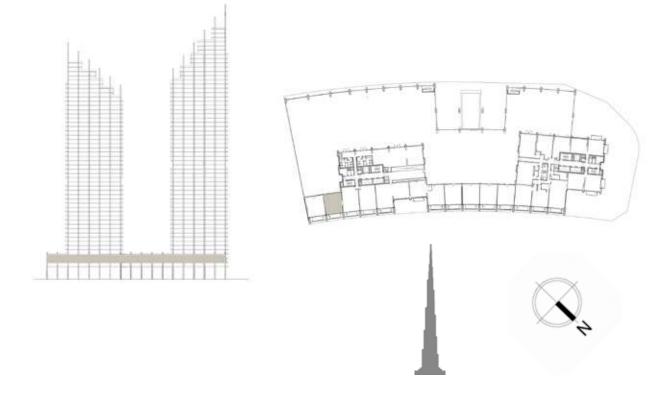

### 3 BEDROOM

#### UNIT 103 | LEVEL 1 | PODIUM

| SUITE AREA   | 2217 SQ.FT. | 205.97 SQ.M. |
|--------------|-------------|--------------|
| BALCONY AREA | 241 SQ.FT.  | 22.35 SQ.M.  |
| TOTAL AREA   | 2458 SQ.FT. | 228.32 SQ.M. |

FLOOR PLAN 1. All dimensions are in imperial and metric, and measured from finish to finish excluding construction tolerances. 2. All materials, dimensions, and drawings are approximate only. 3. Information is subject to change without notice, at developer's absolute discretion. 4. Actual area may vary from the stated area. 5. Drawings not to scale. 6. All images used are for illustrative purposes only and do not represent the actual size, features, specifications, fittings, and furnishings. 7. The developer reserves the right to make revisions / alterations, at it's absolute discretion, without any liability whatsoever.