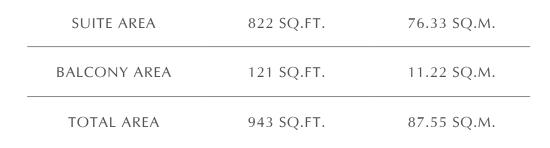

#### UNIT 104 | LEVEL 1 | PODIUM

| SUITE AREA   | 785 SQ.FT. | 72.91 SQ.M. |
|--------------|------------|-------------|
| BALCONY AREA | 121 SQ.FT. | 11.23 SQ.M. |
| TOTAL AREA   | 906 SQ.FT. | 84.14 SQ.M. |