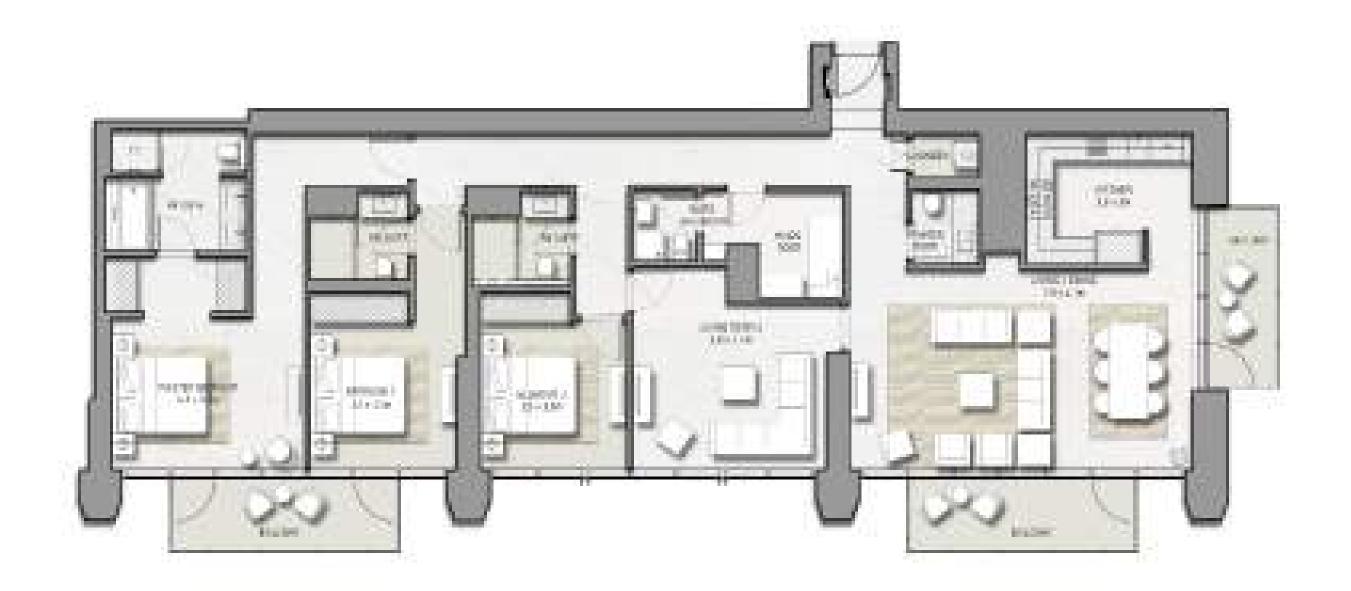

### 1 BEDROOM

#### UNIT 03 | LEVEL 04-23 & 25-43 | TOWER 1

UNIT 03 | LEVEL 04-19 & 21-39 | TOWER 2

| SUITE AREA   | 799 SQ.FT. | 74.24 SQ.M. |
|--------------|------------|-------------|
| BALCONY AREA | 98 SQ.FT.  | 9.08 SQ.M.  |
| TOTAL AREA   | 897 SQ.FT. | 83.32 SQ.M. |

FLOOR PLAN 1. All dimensions are in imperial and metric, and measured from finish to finish excluding construction tolerances. 2. All materials, dimensions, and drawings are approximate only. 3. Information is subject to change without notice, at developer's absolute discretion. 4. Actual area may vary from the stated area. 5. Drawings not to scale. 6. All images used are for illustrative purposes only and do not represent the actual size, features, specifications, fittings, and furnishings. 7. The developer reserves the right to make revisions / alterations, at it's absolute discretion, without any liability whatsoever.