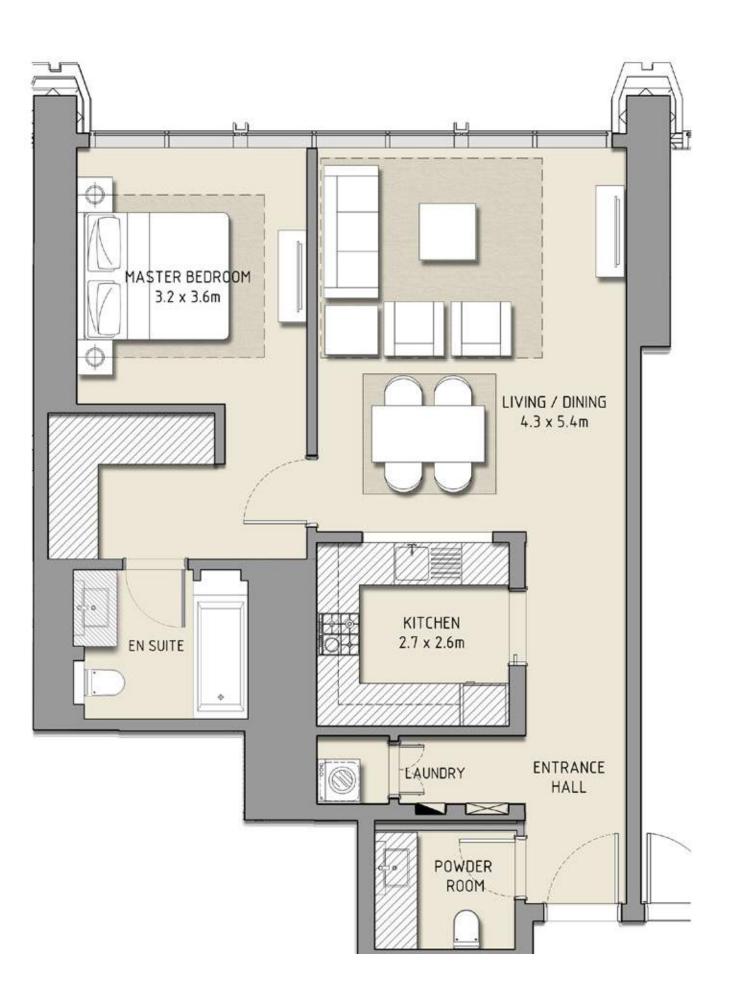

### 1 BEDROOM

#### UNIT 104 | LEVEL 1 | PODIUM

| SUITE AREA   | 785 SQ.FT. | 72.91 SQ.M. |
|--------------|------------|-------------|
| BALCONY AREA | 121 SQ.FT. | 11.23 SQ.M. |
| TOTAL AREA   | 906 SQ.FT. | 84.14 SQ.M. |