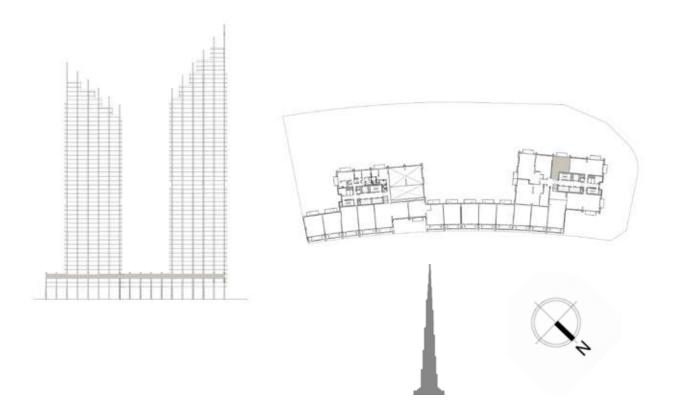

|--------------|
| BALCONY AREA | 205 SQ.FT.  | 19.08 SQ.M.  |
| TOTAL AREA   | 1625 SQ.FT. | 150.98 SQ.M. |





FLOOR PLAN 1. All dimensions are in imperial and metric, and measured from finish to finish excluding construction tolerances. 2. All materials, dimensions, and drawings are approximate only. 3. Information is subject to change without notice, at developer's absolute discretion. 4. Actual area may vary from the stated area. 5. Drawings not to scale. 6. All images used are for illustrative purposes only and do not represent the actual size, features, specifications, fittings, and furnishings. 7. The developer reserves the right to make revisions / alterations, at it's absolute discretion, without any liability whatsoever.





### 1 BEDROOM

#### UNIT 303 | LEVEL 3 | TOWER 1





FLOOR PLAN 1. All dimensions are in imperial and metric, and measured from finish to finish excluding construction tolerances. 2. All materials, dimensions, and drawings are approximate only. 3. Information is subject to change without notice, at developer's absolute discretion. 4. Actual area may vary from the stated area. 5. Drawings not to scale. 6. All images used are for illustrative purposes only and do not represent the actual size, features, specifications, fittings, and furnishings. 7. The developer reserves the right to make revisions / alterations, at it's absolute discretion, without any liability whatsoever.







### 1 BEDROOM

#### UNIT 304 | LEVEL 3 | TOWER 1





FLOOR PLAN 1. All dimensions are in imperial and metric, and measured from finish to finish excluding constr