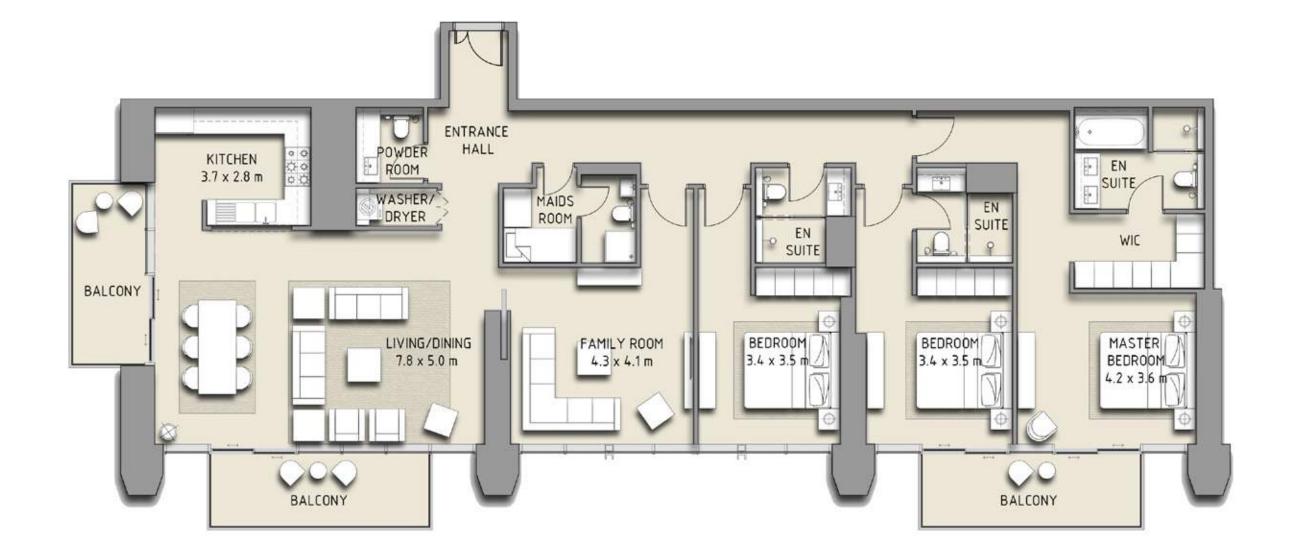

## 4 BEDROOM

### UNIT 05 | LEVEL 44 | TOWER 1

| SUITE AREA   | 3264 SQ.FT. | 303.23 SQ.M. |
|--------------|-------------|--------------|
| BALCONY AREA | 1271 SQ.FT. | 118.06 SQ.M. |
| TOTAL AREA   | 4535 SQ.FT. | 421.29 SQ.M. |

FLOOR PLAN 1. All dimensions are in imperial and metric, and measured from finish to finish excluding construction tolerances. 2. All materials, dimensions, and drawings are approximate only. 3. Information is subject to change without notice, at developer's absolute discretion. 4. Actual area may vary from the stated area. 5. Drawings not to scale. 6. All images used are for illustrative purposes only and do not represent the actual size, features, specifications, fittings, and furnishings. 7. The developer reserves the right to make revisions / alterations, at it's absolute discretion, without any liability whatsoever.