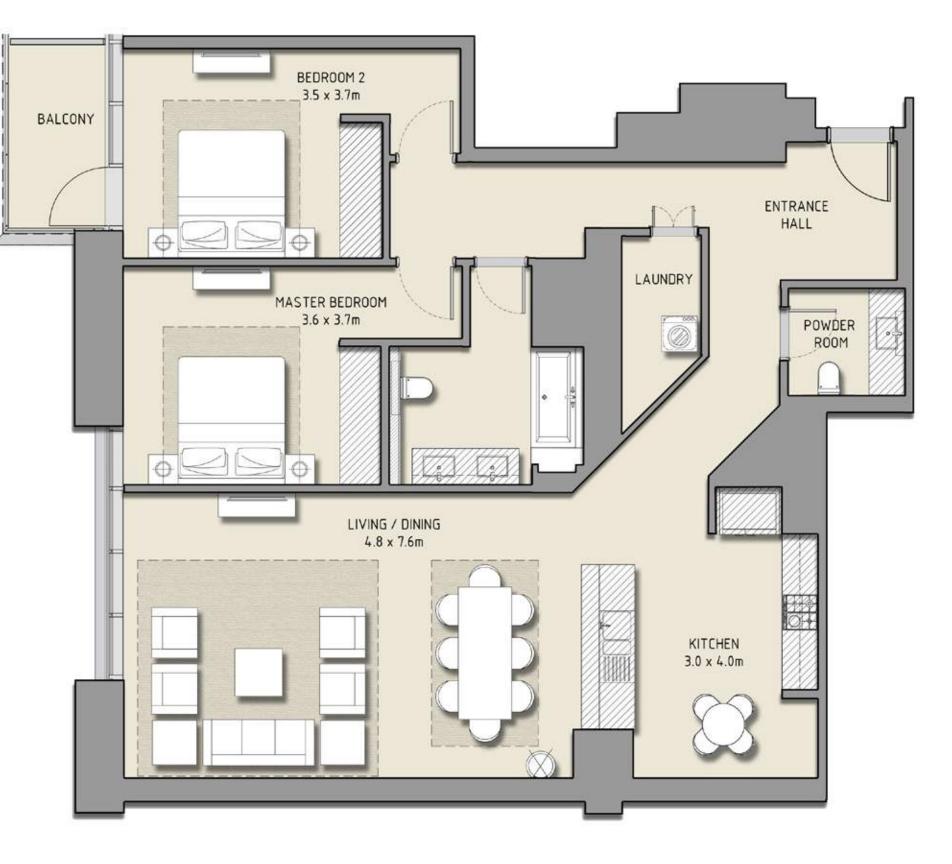

### 2 BEDROOM

#### UNIT 102 | LEVEL 1 | PODIUM

| SUITE AREA   | 1431 SQ.FT. | 132.91 SQ.M. |
|--------------|-------------|--------------|
| BALCONY AREA | 205 SQ.FT.  | 19.09 SQ.M.  |
| TOTAL AREA   | 1636 SQ.FT. | 152 SQ.M.    |

FLOOR PLAN 1. All dimensions are in imperial and metric, and measured from finish to finish excluding construction tolerances. 2. All materials, dimensions, and drawings are approximate only. 3. Information is subject to change without notice, at developer's absolute discretion. 4. Actual area may vary from the stated area. 5. Drawings not to scale. 6. All images used are for illustrative purposes only and do not represent the actual size, features, specifications, fittings, and furnishings. 7. The developer reserves the right to make revisions / alterations, at it's absolute discretion, without any liability whatsoever.