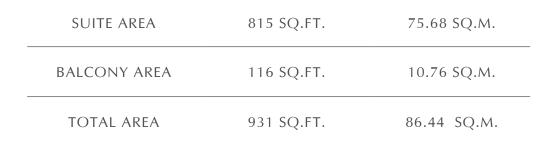

### 2 BEDROOM

#### UNIT 01 | LEVEL 04-23 | TOWER 1

#### UNIT 01 | LEVEL 04-19| TOWER 2

| _ | Suite Area   | 1495 SQ.FT. | 138.89 SQ.M. |
|---|--------------|-------------|--------------|
|   | BALCONY AREA | 178 SQ.FT.  | 16.57 SQ.M.  |
| _ | TOTAL AREA   | 1673 SQ.FT. | 155.46 SQ.M. |