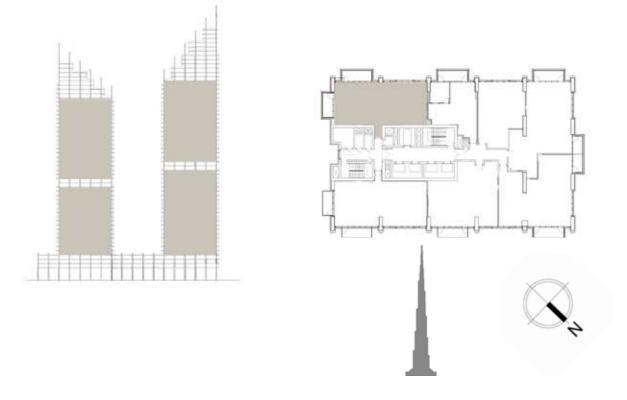

### 2 BEDROOM

#### UNIT 01 | LEVEL 04-23 | TOWER 1

#### UNIT 01 | LEVEL 04-19| TOWER 2

| _ | Suite Area   | 1495 SQ.FT. | 138.89 SQ.M. |
|---|--------------|-------------|--------------|
|   | BALCONY AREA | 178 SQ.FT.  | 16.57 SQ.M.  |
| _ | TOTAL AREA   | 1673 SQ.FT. | 155.46 SQ.M. |

FLOOR PLAN 1. All dimensions are in imperial and metric, and measured from finish to finish excluding construction tolerances. 2. All materials, dimensions, and drawings are approximate only. 3. Information is subject to change without notice, at developer's absolute discretion. 4. Actual area may vary from the stated area. 5. Drawings not to scale. 6. All images used are for illustrative purposes only and do not represent the actual size, features, specifications, fittings, and furnishings. 7. The developer reserves the right to make revisions / alterations, at it's absolute discretion, without any liability whatsoever.