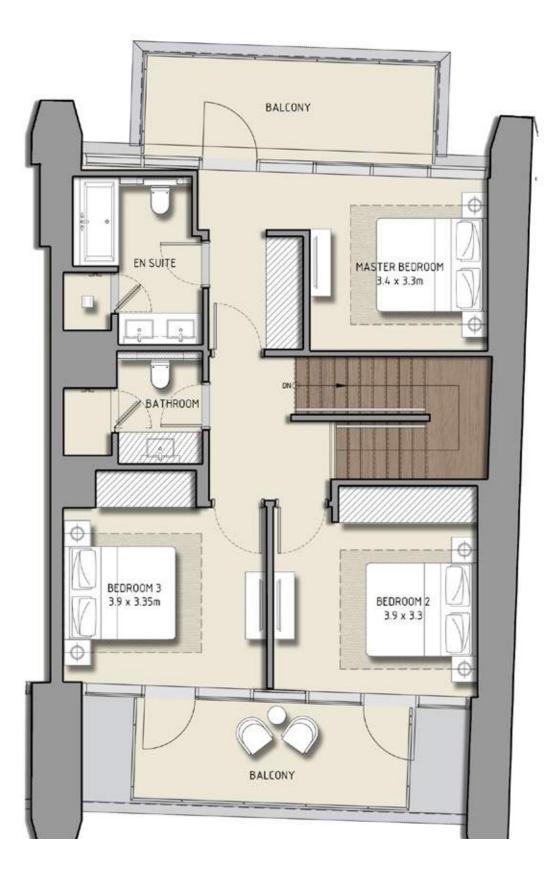

## 4 BEDROOM

### UNIT 05 | LEVEL 44 | TOWER 1

| SUITE AREA   | 3264 SQ.FT. | 303.23 SQ.M. |
|--------------|-------------|--------------|
| BALCONY AREA | 1271 SQ.FT. | 118.06 SQ.M. |
| TOTAL AREA   | 4535 SQ.FT. | 421.29 SQ.M. |

FLOOR PLAN 1. All dimensions are in imperial and metric, and measured from finish to finish excluding construction tolerances. 2. All materials, dimensions, and drawings are approximate only. 3. Information is subject to change without notice, at developer's absolute discretion. 4. Actual area may vary from the stated area. 5. Drawings not to scale. 6. All images used are for illustrative purposes only and do not represent the actual size, features, specifications, fittings, and furnishings. 7. The developer reserves the right to make revisions / alterations, at it's absolute discretion, without any liability whatsoever.