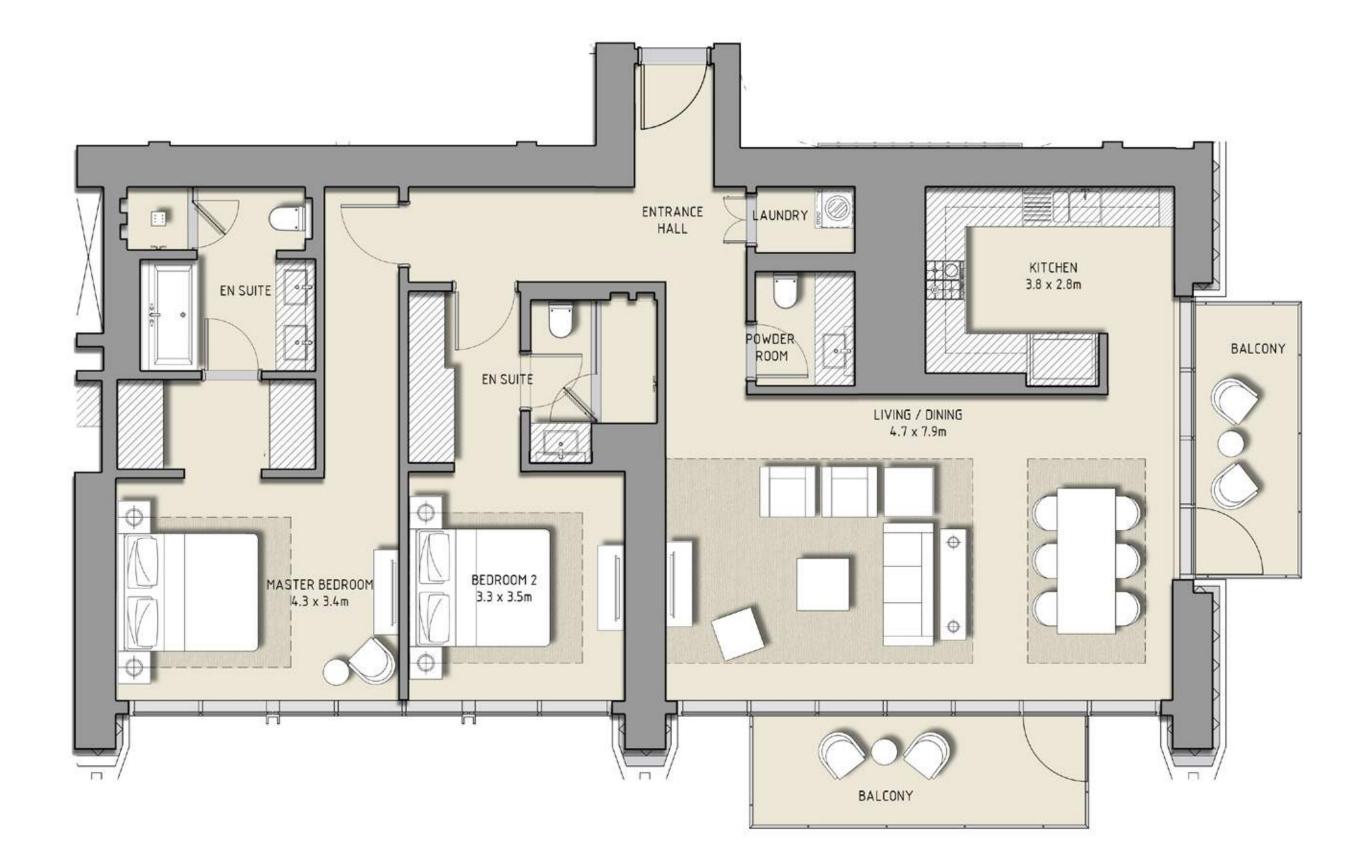

### 2 BEDROOM

#### UNIT 102 | LEVEL 1 | PODIUM

| SUITE AREA   | 1431 SQ.FT. | 132.91 SQ.M. |
|--------------|-------------|--------------|
| BALCONY AREA | 205 SQ.FT.  | 19.09 SQ.M.  |
| TOTAL AREA   | 1636 SQ.FT. | 152 SQ.M.    |

FLOOR PLAN 1. All dimensions are in imperial and metric, and measured from finish to finish excluding construction tolerances. 2. All materials, dimensions, and drawings are approximate only. 3. Information is subject to change without notice, at developer's absolute discretion. 4. Actual area may vary from the stated area. 5. Drawings not to scale. 6. All images used are for illustrative purposes only and do not represent the actual size, features, specifications, fittings, and furnishings. 7. The developer reserves the right to make revisions / alterations, at it's absolute discretion, without any liability whatsoever.