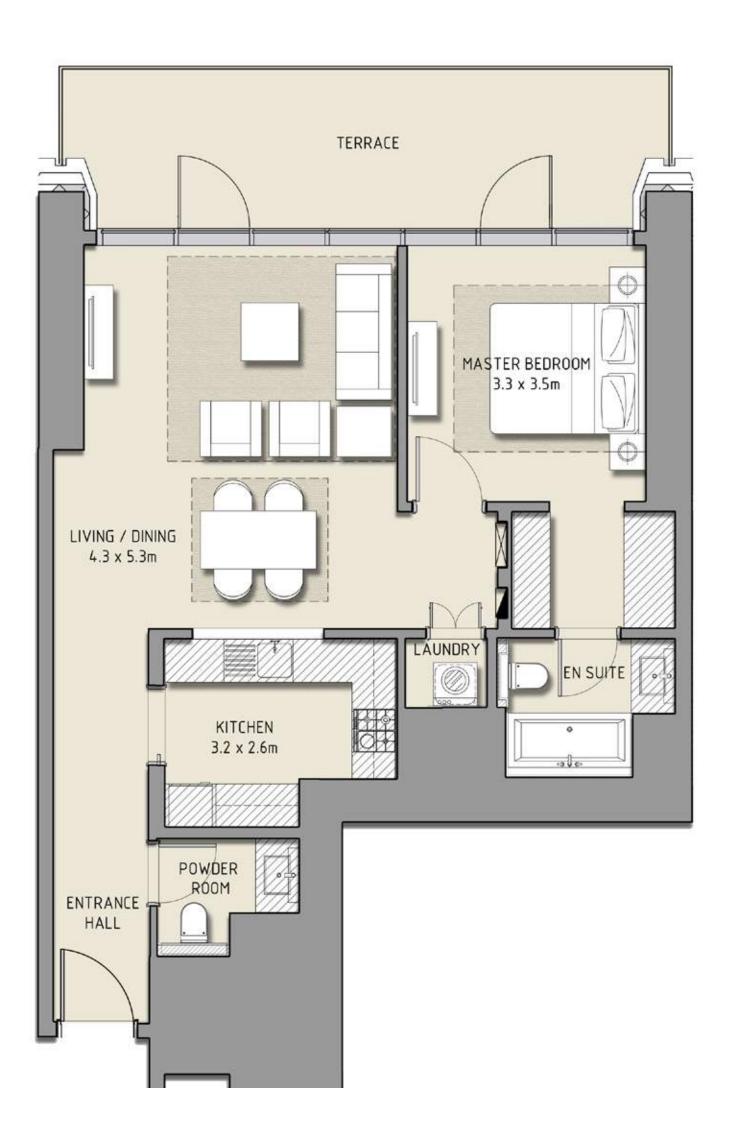

#### UNIT 104 | LEVEL 1 | PODIUM

| SUITE AREA   | 785 SQ.FT. | 72.91 SQ.M. |
|--------------|------------|-------------|
| BALCONY AREA | 121 SQ.FT. | 11.23 SQ.M. |
| TOTAL AREA   | 906 SQ.FT. | 84.14 SQ.M. |