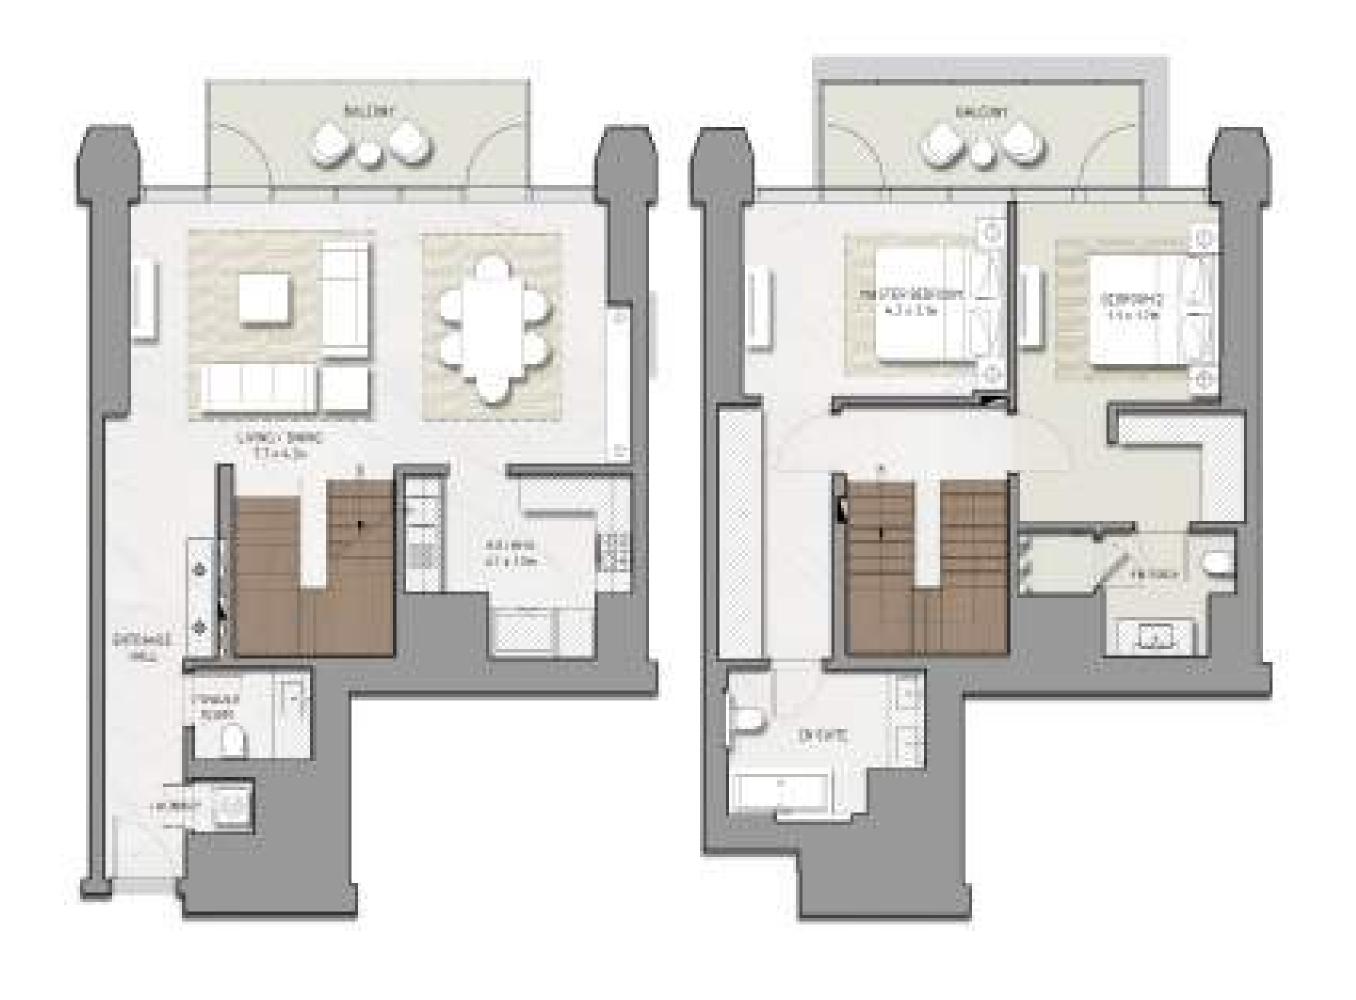

### 2 BEDROOM

#### UNIT 101 | LEVEL 1 | PODIUM

| SUITE AREA   | 1502 SQ.FT. | 139.52 SQ.M. |
|--------------|-------------|--------------|
| BALCONY AREA | 195 SQ.FT.  | 18.14 SQ.M.  |
| TOTAL AREA   | 1697 SQ.FT. | 157.66 SQ.M. |

FLOOR PLAN 1. All dimensions are in imperial and metric, and measured from finish to finish excluding construction tolerances. 2. All materials, dimensions, and drawings are approximate only. 3. Information is subject to change without notice, at developer's absolute discretion. 4. Actual area may vary from the stated area. 5. Drawings not to scale. 6. All images used are for illustrative purposes only and do not represent the actual size, features, specifications, fittings, and furnishings. 7. The developer reserves the right to make revisions / alterations, at it's absolute discretion, without any liability whatsoever.