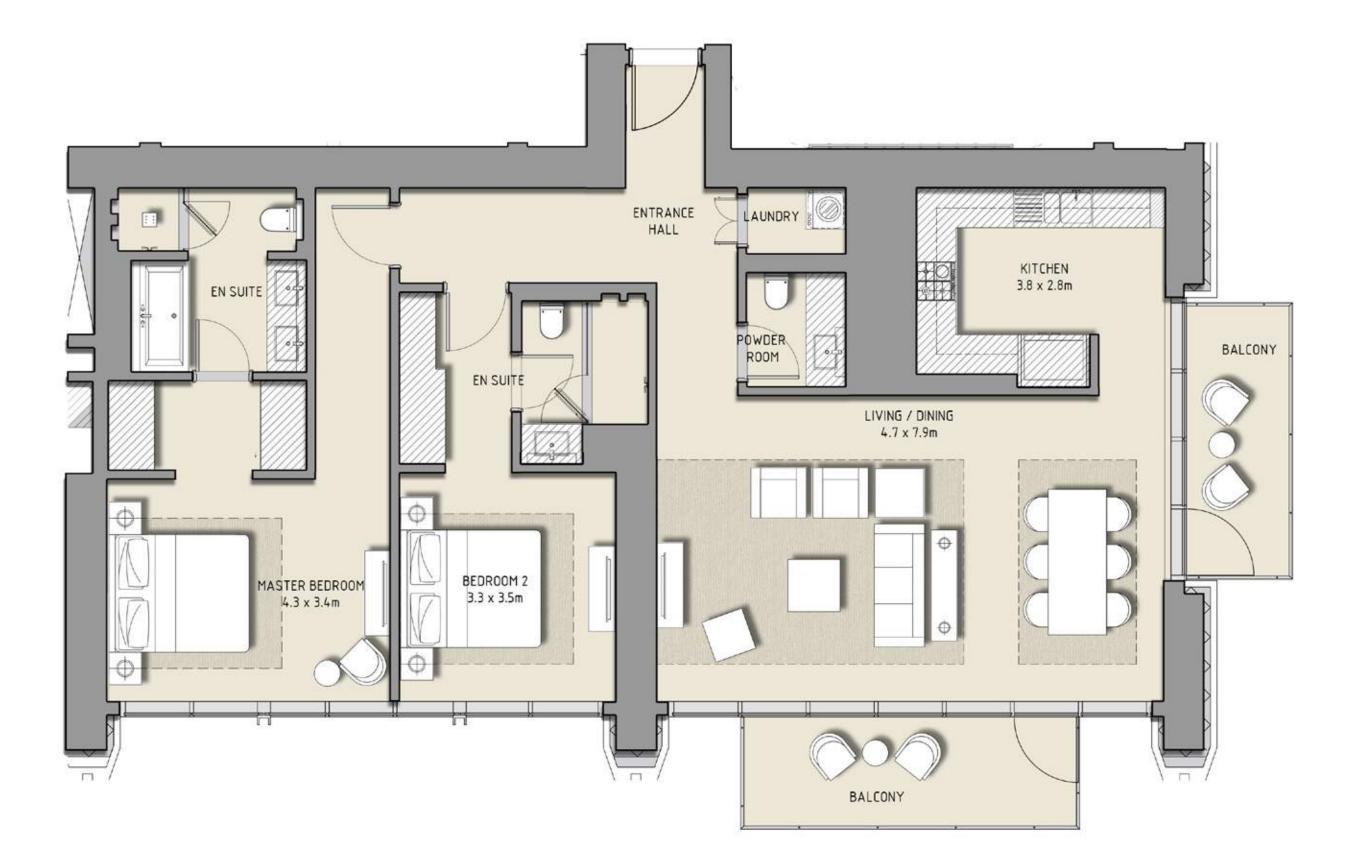

### 2 BEDROOM

#### UNIT 108 | LEVEL 1 | PODIUM

| SUITE AREA   | 1582 SQ.FT. | 146.95 SQ.M. |
|--------------|-------------|--------------|
| BALCONY AREA | 240 SQ.FT.  | 22.31 SQ.M.  |
| TOTAL AREA   | 1822 SQ.FT. | 169.26 SQ.M. |

FLOOR PLAN 1. All dimensions are in imperial and metric, and measured from finish to finish excluding construction tolerances. 2. All materials, dimensions, and drawings are approximate only. 3. Information is subject to change without notice, at developer's absolute discretion. 4. Actual area may vary from the stated area. 5. Drawings not to scale. 6. All images used are for illustrative purposes only and do not represent the actual size, features, specifications, fittings, and furnishings. 7. The developer reserves the right to make revisions / alterations, at it's absolute discretion, without any liability whatsoever.