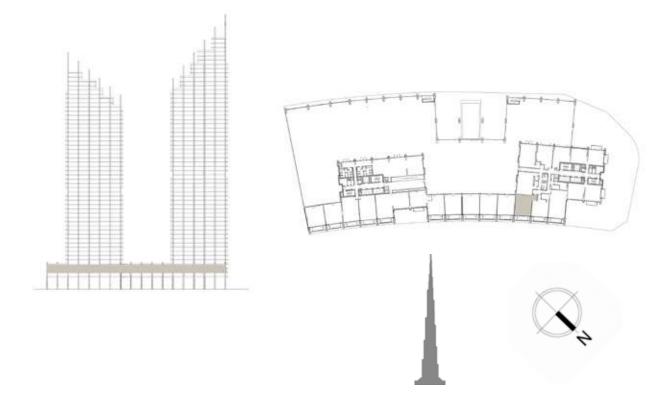

from finish to finish excluding construction tolerances. 2. All materials, dimensions, and drawings are approximate only. 3. Information is subject to change without notice, at developer's absolute discretion. 4. Actual area may vary from the stated area. 5. Drawings not to scale. 6. All images used are for illustrative purposes only and do not represent the actual size, features, specifications, fittings, and furnishings. 7. The developer reserves the right to make revisions / alterations, at it's absolute discretion, without any liability whatsoever.







### 2 BEDROOM

#### UNIT 207 | LEVEL 2 | PODIUM

| SUITE AREA   | 1869 SQ.FT. | 173.67 SQ.M. |
|--------------|-------------|--------------|
| BALCONY AREA | 241 SQ.FT.  | 22.37 SQ.M.  |
| TOTAL AREA   | 2110 SQ.FT. | 196.04 SQ.M. |





FLOOR PLAN 1. All dimensions are in imperial and metric, and measured from finish to finish excluding construction tolerances. 2. All materials, dimensions, and drawings are approximate only. 3. Information is subject to change without notice, at developer's absolute discretion. 4. Actual area may vary from the stated area. 5. Drawings not to scale. 6. All images used are for illustrative purposes only and do not represent the actual size, features, specifications, fittings, and furnishings. 7. The developer reserves the right to make revisions / alterations, at it's absolute discretion, without any liability whatsoever.





### 3 BEDROOM

#### UNIT 208 | LEVEL 2 | PODIUM

| SUITE AREA   | 1821 SQ.FT. | 169.16 SQ.M. |
|--------------|-------------|--------------|
| BALCONY AREA | 768