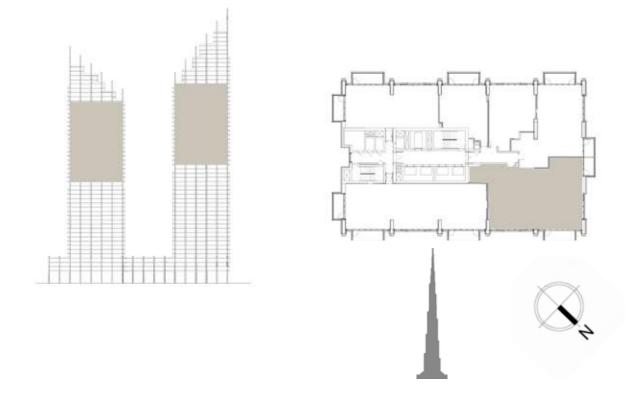

#### UNIT 101 | LEVEL 1 | PODIUM

| SUITE AREA   | 1502 SQ.FT. | 139.52 SQ.M. |
|--------------|-------------|--------------|
| BALCONY AREA | 195 SQ.FT.  | 18.14 SQ.M.  |
| TOTAL AREA   | 1697 SQ.FT. | 157.66 SQ.M. |

FLOOR PLAN 1. All dimensions are in imperial and metric, and measured from finish to finish excluding construction tolerances. 2. All materials, dimensions, and drawings are approximate only. 3. Information is subject to change without notice, at developer's absolute discretion. 4. Actual area may vary from the stated area. 5. Drawings not to scale. 6. All images used are for illustrative purposes only and do not represent the actual size, features, specifications, fittings, and furnishings. 7. The developer reserves the right to make revisions / alterations, at it's absolute discretion, without any liability whatsoever.