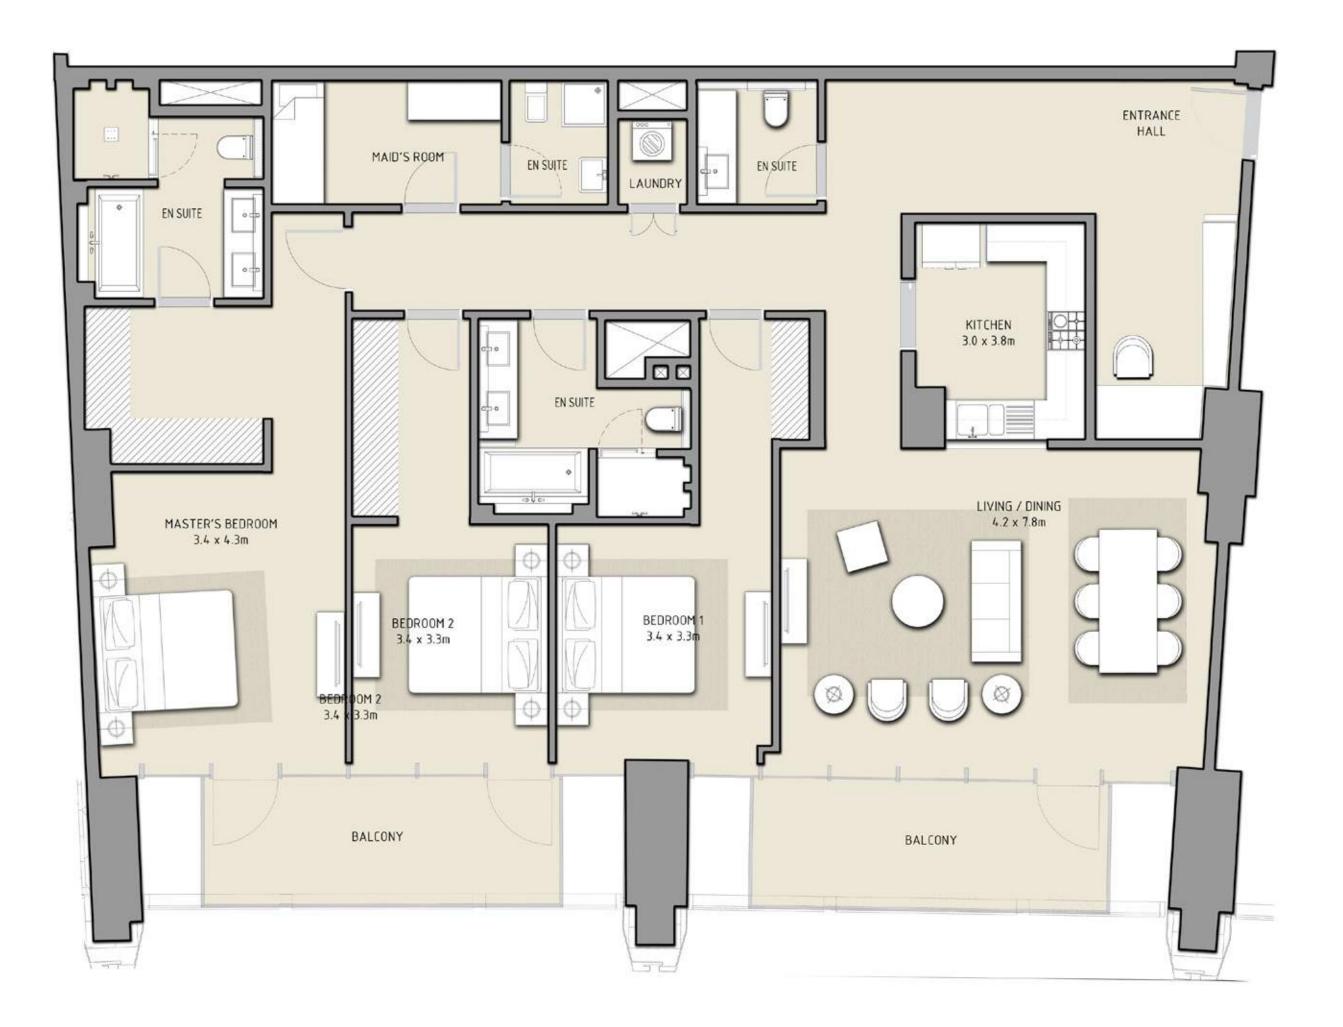

## 4 BEDROOM

### UNIT 05 | LEVEL 44 | TOWER 1

| SUITE AREA   | 3264 SQ.FT. | 303.23 SQ.M. |
|--------------|-------------|--------------|
| BALCONY AREA | 1271 SQ.FT. | 118.06 SQ.M. |
| TOTAL AREA   | 4535 SQ.FT. | 421.29 SQ.M. |

FLOOR PLAN 1. All dimensions are in imperial and metric, and measured from finish to finish excluding construction tolerances. 2. All materials, dimensions, and drawings are approximate only. 3. Information is subject to change without notice, at developer's absolute discretion. 4. Actual area may vary from the stated area. 5. Drawings not to scale. 6. All images used are for illustrative purposes only and do not represent the actual size, features, specifications, fittings, and furnishings. 7. The developer reserves the right to make revisions / alterations, at it's absolute discretion, without any liability whatsoever.