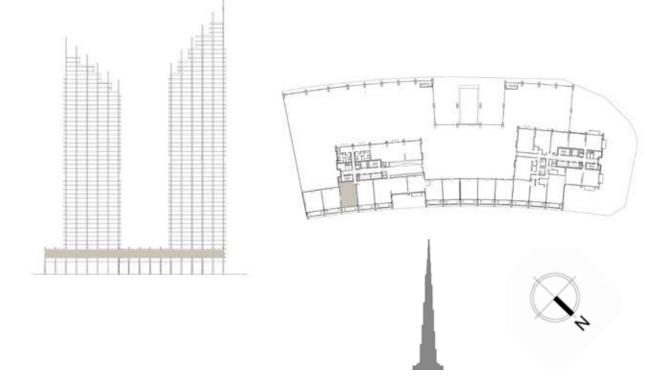

### 2 BEDROOM

#### UNIT 101 | LEVEL 1 | PODIUM

| SUITE AREA   | 1502 SQ.FT. | 139.52 SQ.M. |
|--------------|-------------|--------------|
| BALCONY AREA | 195 SQ.FT.  | 18.14 SQ.M.  |
| TOTAL AREA   | 1697 SQ.FT. | 157.66 SQ.M. |

FLOOR PLAN 1. All dimensions are in imperial and metric, and measured from finish to finish excluding construction tolerances. 2. All materials, dimensions, and drawings are approximate only. 3. Information is subject to change without notice, at developer's absolute discretion. 4. Actual area may vary from the stated area. 5. Drawings not to scale. 6. All images used are for illustrative purposes only and do not represent the actual size, features, specifications, fittings, and furnishings. 7. The developer reserves the right to make revisions / alterations, at it's absolute discretion, without any liability whatsoever.