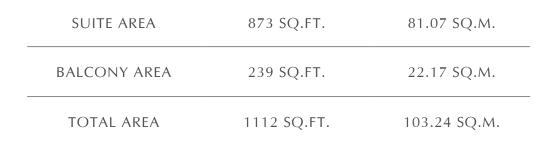

#### UNIT 104 | LEVEL 1 | PODIUM

| SUITE AREA   | 785 SQ.FT. | 72.91 SQ.M. |
|--------------|------------|-------------|
| BALCONY AREA | 121 SQ.FT. | 11.23 SQ.M. |
| TOTAL AREA   | 906 SQ.FT. | 84.14 SQ.M. |