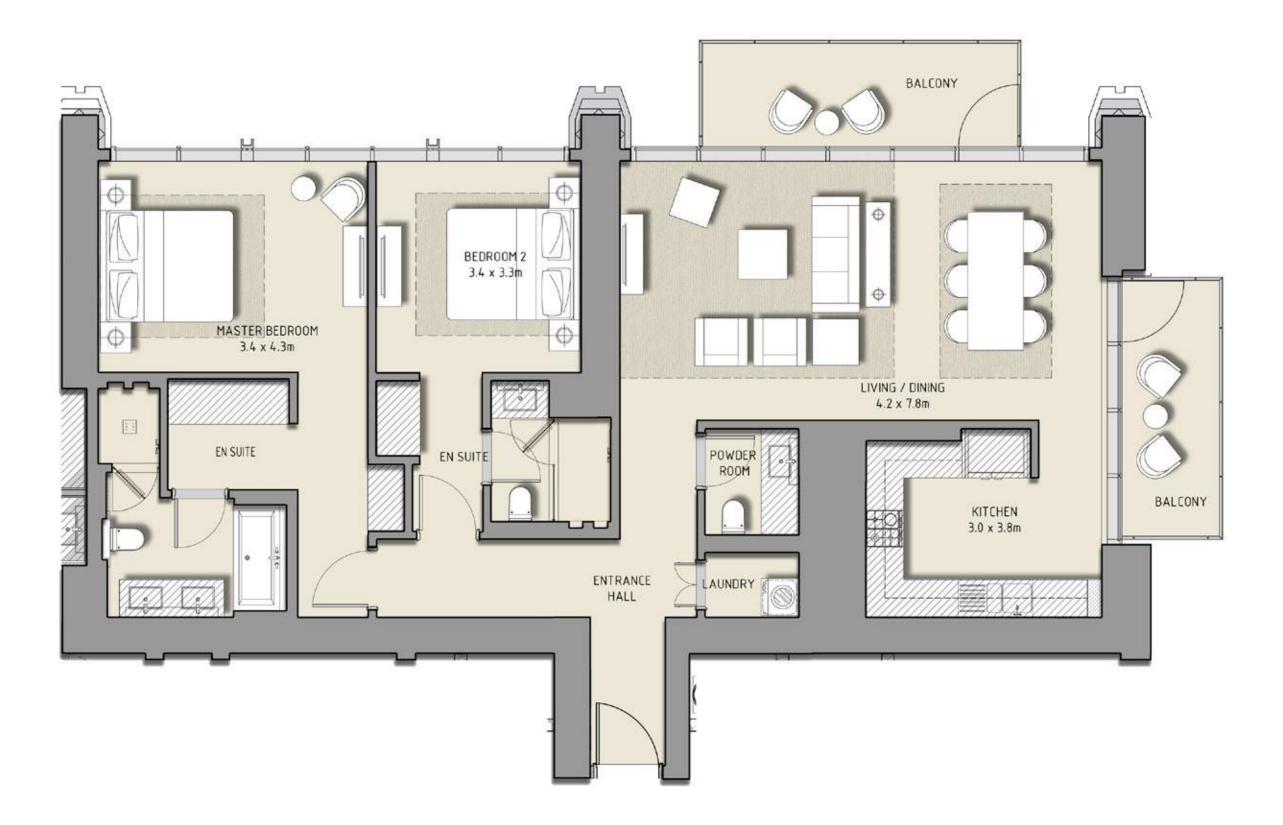

### 2 BEDROOM

#### UNIT 02 | LEVEL 04-23 & 25-43 | TOWER 1

UNIT 02 | LEVEL 04-19 & 21-39 | TOWER 2

| SUITE AREA   | 1415 SQ.FT. | 131.42 SQ.M. |
|--------------|-------------|--------------|
| BALCONY AREA | 178 SQ.FT.  | 16.57 SQ.M.  |
| TOTAL AREA   | 1593 SQ.FT. | 147.99 SQ.M. |

FLOOR PLAN 1. All dimensions are in imperial and metric, and measured from finish to finish excluding construction tolerances. 2. All materials, dimensions, and drawings are approximate only. 3. Information is subject to change without notice, at developer's absolute discretion. 4. Actual area may vary from the stated area. 5. Drawings not to scale. 6. All images used are for illustrative purposes only and do not represent the actual size, features, specifications, fittings, and furnishings. 7. The developer reserves the right to make revisions / alterations, at it's absolute discretion, without any liability whatsoever.