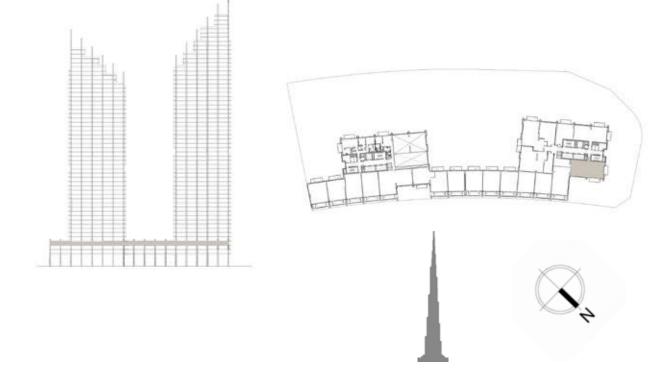

#### UNIT 01 | LEVEL 04-23 | TOWER 1

#### UNIT 01 | LEVEL 04-19| TOWER 2

| _ | Suite Area   | 1495 SQ.FT. | 138.89 SQ.M. |
|---|--------------|-------------|--------------|
|   | BALCONY AREA | 178 SQ.FT.  | 16.57 SQ.M.  |
| _ | TOTAL AREA   | 1673 SQ.FT. | 155.46 SQ.M. |

FLOOR PLAN 1. All dimensions are in imperial and metric, and measured from finish to finish excluding construction tolerances. 2. All materials, dimensions, and drawings are approximate only. 3. Information is subject to change without notice, at developer's absolute discretion. 4. Actual area may vary from the stated area. 5. Drawings not to scale. 6. All images used are for illustrative purposes only and do not represent the actual size, features, specifications, fittings, and furnishings. 7. The developer reserves the right to make revisions / alterations, at it's absolute discretion, without any liability whatsoever.