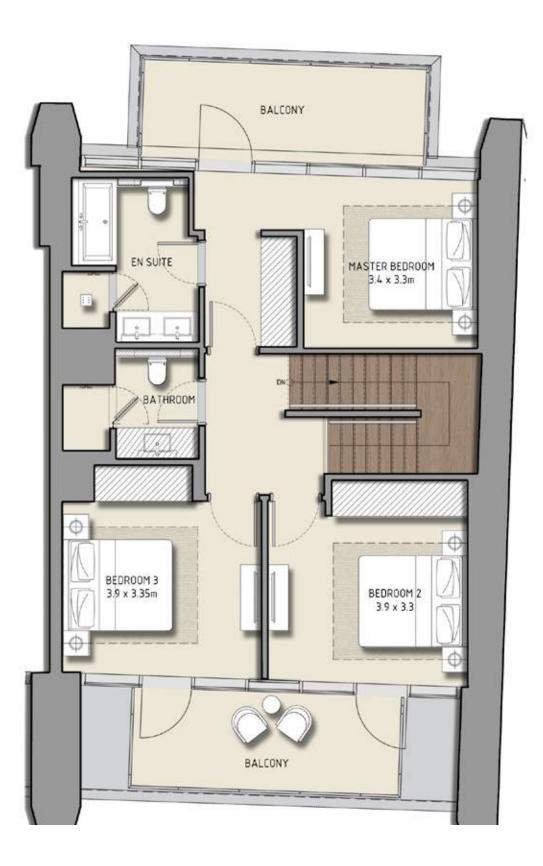

### 3 BEDROOM

### UNIT 01 | LEVEL 44 - 45 - 46 | TOWER 1

| SUITE AREA   | 2270 SQ.FT. | 210.89 SQ.M. |
|--------------|-------------|--------------|
| BALCONY AREA | 311 SQ.FT.  | 28.89 SQ.M.  |
| TOTAL AREA   | 2581 SQ.FT. | 239.78 SQ.M. |