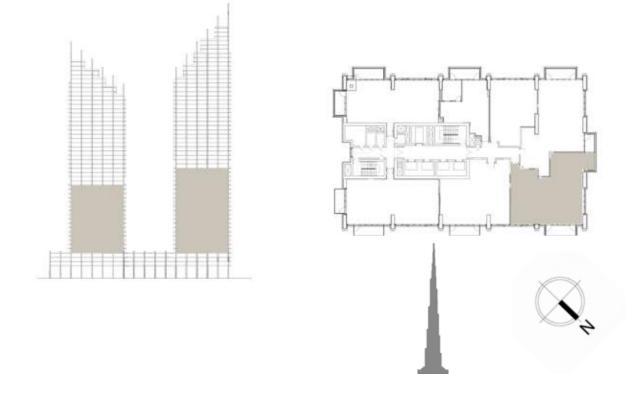

#### UNIT 101 | LEVEL 1 | PODIUM

| SUITE AREA   | 1502 SQ.FT. | 139.52 SQ.M. |
|--------------|-------------|--------------|
| BALCONY AREA | 195 SQ.FT.  | 18.14 SQ.M.  |
| TOTAL AREA   | 1697 SQ.FT. | 157.66 SQ.M. |