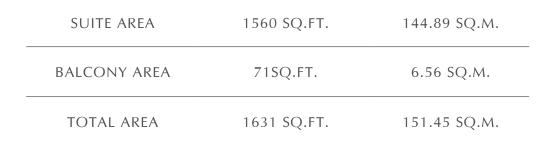

#### UNIT 102 | LEVEL 1 | PODIUM

| SUITE AREA   | 1431 SQ.FT. | 132.91 SQ.M. |
|--------------|-------------|--------------|
| BALCONY AREA | 205 SQ.FT.  | 19.09 SQ.M.  |
| TOTAL AREA   | 1636 SQ.FT. | 152 SQ.M.    |