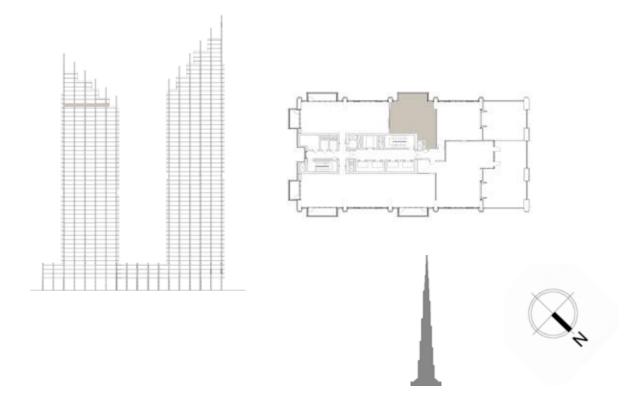

#### UNIT 01 | LEVEL 04-23 | TOWER 1

#### UNIT 01 | LEVEL 04-19| TOWER 2

| _ | Suite Area   | 1495 SQ.FT. | 138.89 SQ.M. |
|---|--------------|-------------|--------------|
|   | BALCONY AREA | 178 SQ.FT.  | 16.57 SQ.M.  |
| _ | TOTAL AREA   | 1673 SQ.FT. | 155.46 SQ.M. |

FLOOR PLAN 1. All dimensions are in imperial and metric, and measured from finish to finish excluding construction tolerances. 2. All materials, dimensions, and drawings are approximate only. 3. Information is subject to change without notice, at developer's absolute discretion. 4. Actual area may vary from the stated area. 5. Drawings not to scale. 6. All images used are for illustrative purposes only and do not represent the actual size, features, specifications, fittings, and furnishings. 7. The developer reserves the right to make revisions / alterations, at it's absolute discretion, without any liability whatsoever.