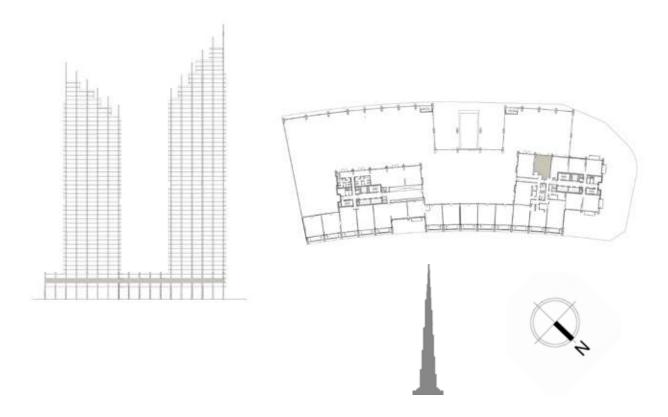

#### UNIT 101 | LEVEL 1 | PODIUM

| SUITE AREA   | 1502 SQ.FT. | 139.52 SQ.M. |
|--------------|-------------|--------------|
| BALCONY AREA | 195 SQ.FT.  | 18.14 SQ.M.  |
| TOTAL AREA   | 1697 SQ.FT. | 157.66 SQ.M. |

FLOOR PLAN 1. All dimensions are in imperial and metric, and measured from finish to finish excluding construction tolerances. 2. All materials, dimensions, and drawings are approximate only. 3. Information is subject to change without notice, at developer's absolute discretion. 4. Actual area may vary from the stated area. 5. Drawings not to scale. 6. All images used are for illustrative purposes only and do not represent the actual size, features, specifications, fittings, and furnishings. 7. The developer reserves the right to make revisions / alterations, at it's absolute discretion, without any liability whatsoever.