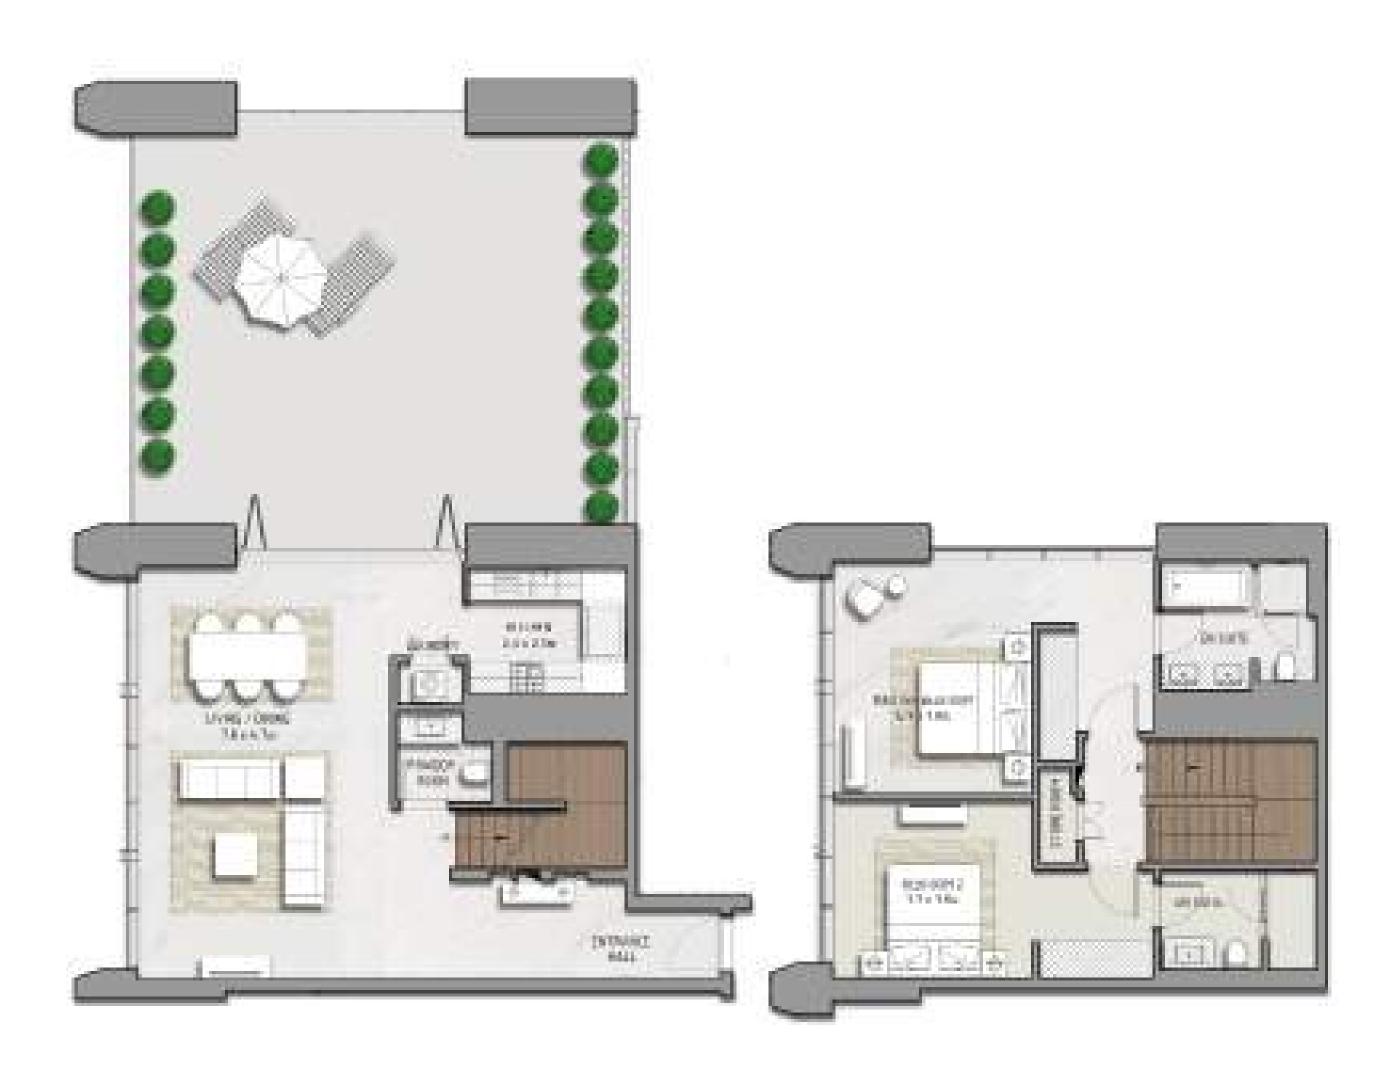

### 2 BEDROOM

#### UNIT 102 | LEVEL 1 | PODIUM

| SUITE AREA   | 1431 SQ.FT. | 132.91 SQ.M. |
|--------------|-------------|--------------|
| BALCONY AREA | 205 SQ.FT.  | 19.09 SQ.M.  |
| TOTAL AREA   | 1636 SQ.FT. | 152 SQ.M.    |

FLOOR PLAN 1. All dimensions are in imperial and metric, and measured from finish to finish excluding construction tolerances. 2. All materials, dimensions, and drawings are approximate only. 3. Information is subject to change without notice, at developer's absolute discretion. 4. Actual area may vary from the stated area. 5. Drawings not to scale. 6. All images used are for illustrative purposes only and do not represent the actual size, features, specifications, fittings, and furnishings. 7. The developer reserves the right to make revisions / alterations, at it's absolute discretion, without any liability whatsoever.