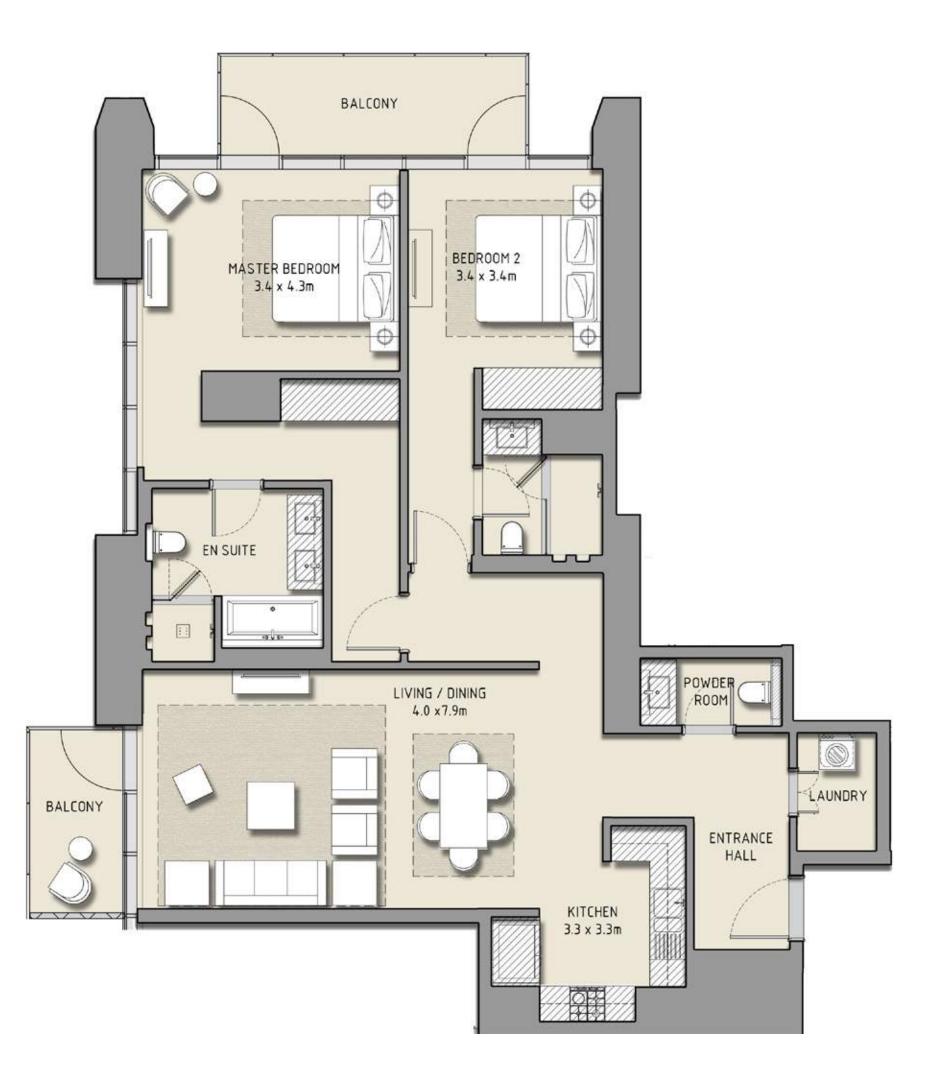

## 2 BEDROOM

### UNIT 301 | LEVEL 3 | TOWER 2

| SUITE AREA   | 1815 SQ.FT. | 168.65 SQ.M. |
|--------------|-------------|--------------|
| BALCONY AREA | 120SQ.FT.   | 11.17 SQ.M.  |
| TOTAL AREA   | 1935 SQ.FT. | 179.82 SQ.M. |