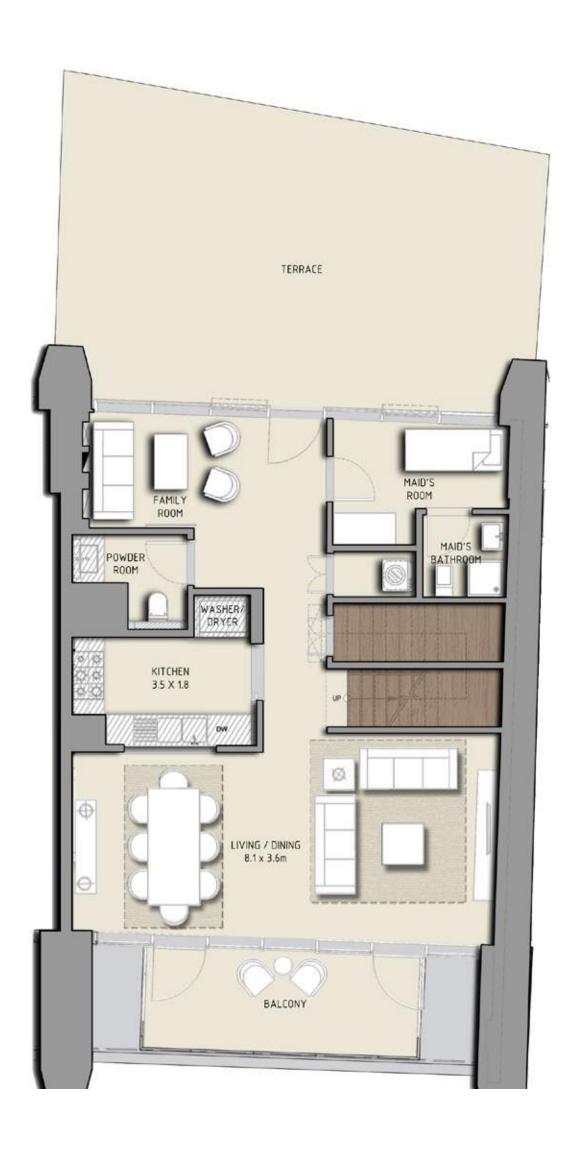

### 3 BEDROOM

### UNIT 01 | LEVEL 44 - 45 - 46 | TOWER 1

| SUITE AREA   | 2270 SQ.FT. | 210.89 SQ.M. |
|--------------|-------------|--------------|
| BALCONY AREA | 311 SQ.FT.  | 28.89 SQ.M.  |
| TOTAL AREA   | 2581 SQ.FT. | 239.78 SQ.M. |