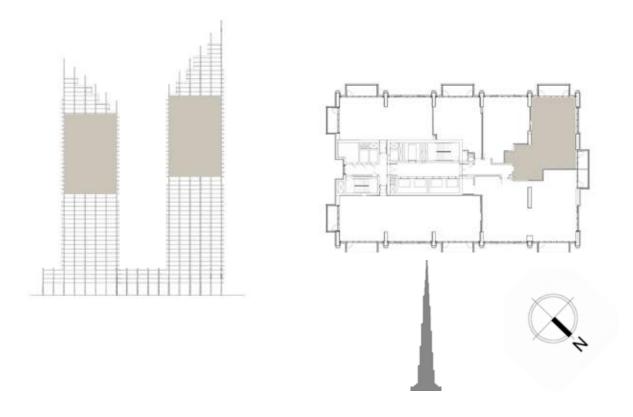

ion tolerances. 2. All materials, dimensions, and drawings are approximate only. 3. Information is subject to change without notice, at developer's absolute discretion. 4. Actual area may vary from the stated area. 5. Drawings not to scale. 6. All images used are for illustrative purposes only and do not represent the actual size, features, specifications, fittings, and furnishings. 7. The developer reserves the right to make revisions / alterations, at it's absolute discretion, without any liability whatsoever.







### 2 BEDROOM

#### UNIT 05 | LEVEL 25 - 43 | TOWER 1

UNIT 05 | LEVEL 21 - 39 | TOWER 2

| SUITE AREA   | 1395 SQ.FT. | 129.56 SQ.M. |
|--------------|-------------|--------------|
| BALCONY AREA | 175 SQ.FT.  | 16.25 SQ.M.  |
| TOTAL AREA   | 1570 SQ.FT. | 145.81 SQ.M. |









### 3 BEDROOM

#### UNIT 06 | LEVEL 25-43 | TOWER 1

UNIT 06 | LEVEL 21-39 | TOWER 2

| <br>SUITE AREA | 2161 SQ.FT. | 200.77 SQ.M. |
|----------------|-------------|--------------|
| BALCONY AREA   | 158 SQ.FT.  | 14.69 SQ.M.  |
| <br>TOTAL AREA | 2319 SQ.FT. | 215.46 SQ.M. |











### 2 BEDROOM

### UNIT 03 | LEVEL 44 | TOWER 1

| SUITE AREA   | 1527 SQ.FT. | 141.85 SQ.M. |
|--------------|-------------|--------------|
| BALCONY AREA | 221 SQ.FT.  | 20.5 SQ.M.   |
| TOTAL AREA   | 1748 SQ.FT. | 162.35 SQ.M. |





FLOOR PLAN 1. All dimensions are in imperial and metric, and measured from finish to finish excluding construction tolerances. 2. All materials, dimensions, and drawings are approximate only. 3. Information is subject to change without notice, at developer's absolu