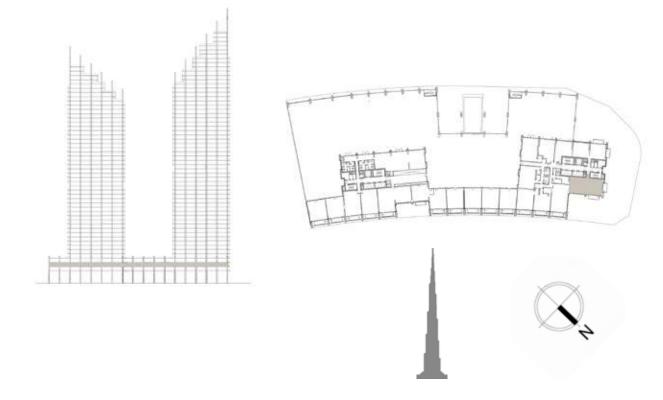

from finish to finish excluding construction tolerances. 2. All materials, dimensions, and drawings are approximate only. 3. Information is subject to change without notice, at developer's absolute discretion. 4. Actual area may vary from the stated area. 5. Drawings not to scale. 6. All images used are for illustrative purposes only and do not represent the actual size, features, specifications, fittings, and furnishings. 7. The developer reserves the right to make revisions / alterations, at it's absolute discretion, without any liability whatsoever.





### 2 BEDROOM

#### UNIT 201 | LEVEL 2 | PODIUM

| SUITE AREA   | 1502 SQ.FT. | 139.53 SQ.M. |
|--------------|-------------|--------------|
| BALCONY AREA | 205 SQ.FT.  | 19.07 SQ.M.  |
| TOTAL AREA   | 1707 SQ.FT. | 158.60 SQ.M. |





FLOOR PLAN 1. All dimensions are in imperial and metric, and measured from finish to finish excluding construction tolerances. 2. All materials, dimensions, and drawings are approximate only. 3. Information is subject to change without notice, at developer's absolute discretion. 4. Actual area may vary from the stated area. 5. Drawings not to scale. 6. All images used are for illustrative purposes only and do not represent the actual size, features, specifications, fittings, and furnishings. 7. The developer reserves the right to make revisions / alterations, at it's absolute discretion, without any liability whatsoever.





### 2 BEDROOM

#### UNIT 202 | LEVEL 2 | PODIUM

| SUITE AREA   | 1432 SQ.FT. | 133.06 SQ.M. |
|--------------|-------------|--------------|
| BALCONY AREA | 205 SQ