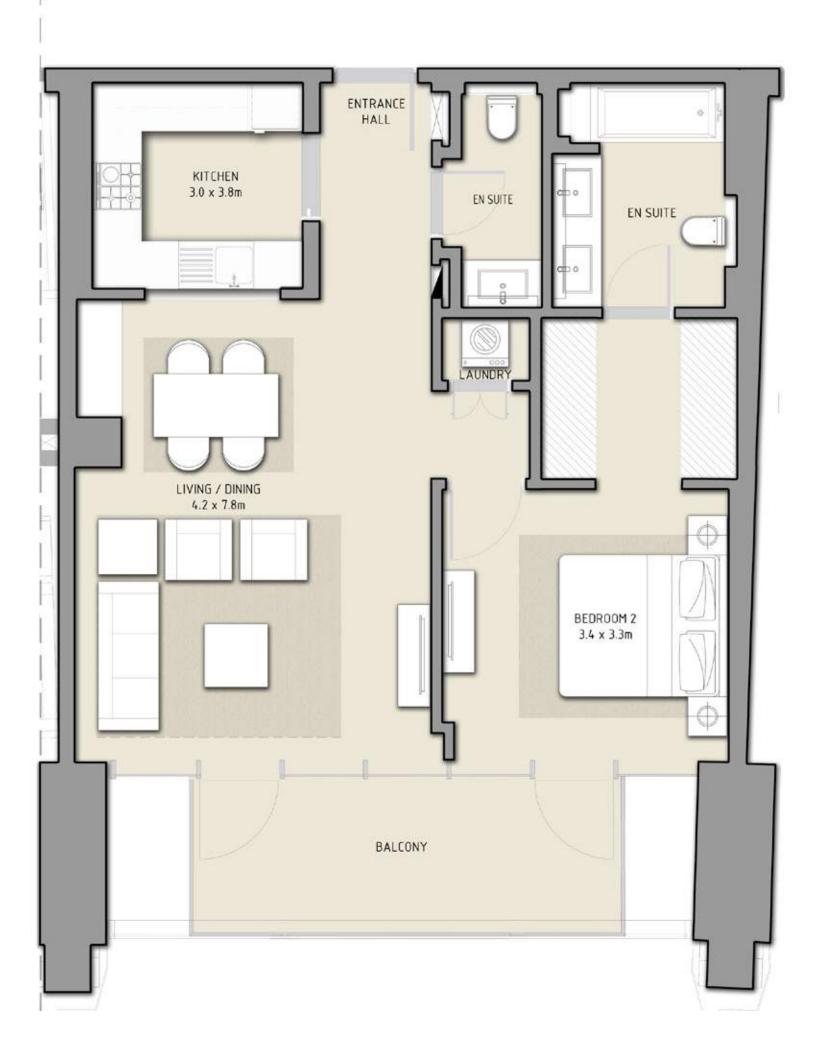

### 1 BEDROOM

#### UNIT 03 | LEVEL 04-23 & 25-43 | TOWER 1

UNIT 03 | LEVEL 04-19 & 21-39 | TOWER 2

| SUITE AREA   | 799 SQ.FT. | 74.24 SQ.M. |
|--------------|------------|-------------|
| BALCONY AREA | 98 SQ.FT.  | 9.08 SQ.M.  |
| TOTAL AREA   | 897 SQ.FT. | 83.32 SQ.M. |

FLOOR PLAN 1. All dimensions are in imperial and metric, and measured from finish to finish excluding construction tolerances. 2. All materials, dimensions, and drawings are approximate only. 3. Information is subject to change without notice, at developer's absolute discretion. 4. Actual area may vary from the stated area. 5. Drawings not to scale. 6. All images used are for illustrative purposes only and do not represent the actual size, features, specifications, fittings, and furnishings. 7. The developer reserves the right to make revisions / alterations, at it's absolute discretion, without any liability whatsoever.