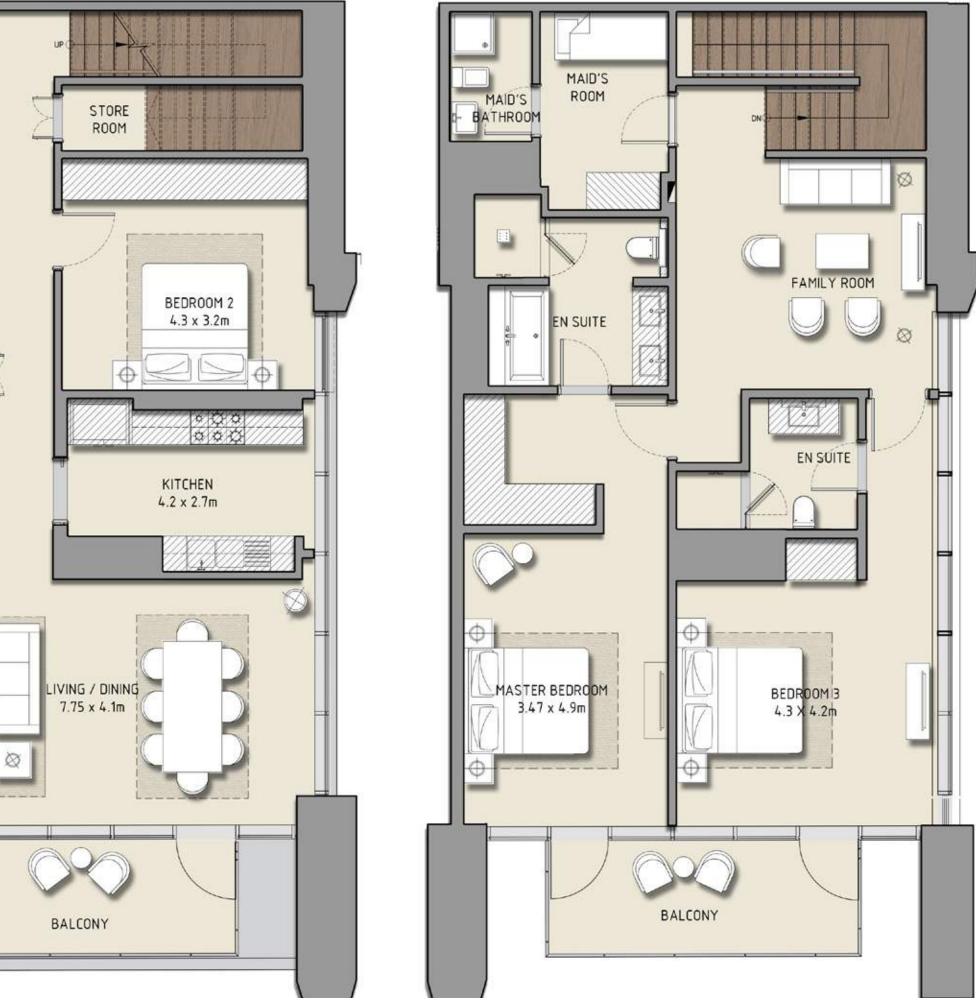

## 4 BEDROOM

### UNIT 05 | LEVEL 44 | TOWER 1

| SUITE AREA   | 3264 SQ.FT. | 303.23 SQ.M. |
|--------------|-------------|--------------|
| BALCONY AREA | 1271 SQ.FT. | 118.06 SQ.M. |
| TOTAL AREA   | 4535 SQ.FT. | 421.29 SQ.M. |

FLOOR PLAN 1. All dimensions are in imperial and metric, and measured from finish to finish excluding construction tolerances. 2. All materials, dimensions, and drawings are approximate only. 3. Information is subject to change without notice, at developer's absolute discretion. 4. Actual area may vary from the stated area. 5. Drawings not to scale. 6. All images used are for illustrative purposes only and do not represent the actual size, features, specifications, fittings, and furnishings. 7. The developer reserves the right to make revisions / alterations, at it's absolute discretion, without any liability whatsoever.