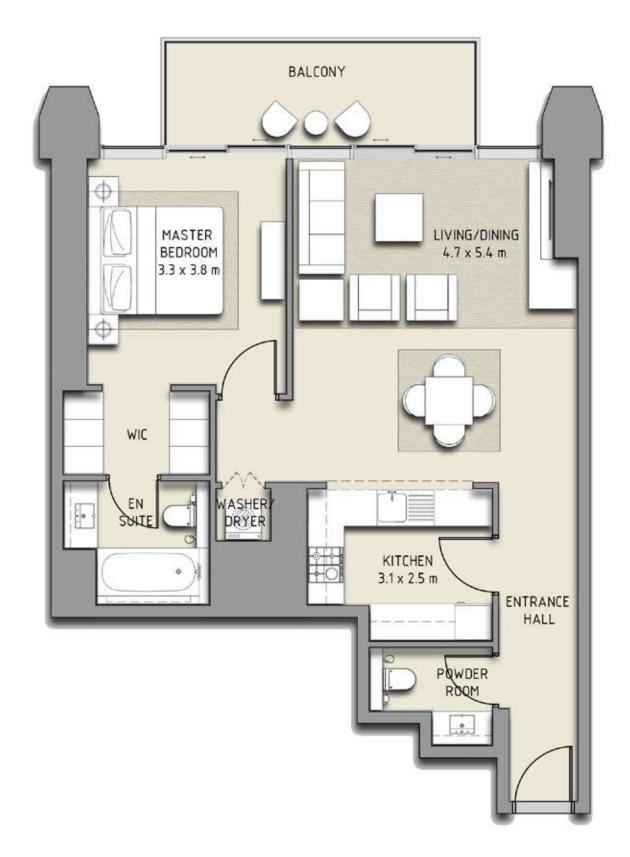

### 2 BEDROOM

#### UNIT 01 | LEVEL 04-23 | TOWER 1

#### UNIT 01 | LEVEL 04-19| TOWER 2

| _ | Suite Area   | 1495 SQ.FT. | 138.89 SQ.M. |
|---|--------------|-------------|--------------|
|   | BALCONY AREA | 178 SQ.FT.  | 16.57 SQ.M.  |
| _ | TOTAL AREA   | 1673 SQ.FT. | 155.46 SQ.M. |

FLOOR PLAN 1. All dimensions are in imperial and metric, and measured from finish to finish excluding construction tolerances. 2. All materials, dimensions, and drawings are approximate only. 3. Information is subject to change without notice, at developer's absolute discretion. 4. Actual area may vary from the stated area. 5. Drawings not to scale. 6. All images used are for illustrative purposes only and do not represent the actual size, features, specifications, fittings, and furnishings. 7. The developer reserves the right to make revisions / alterations, at it's absolute discretion, without any liability whatsoever.