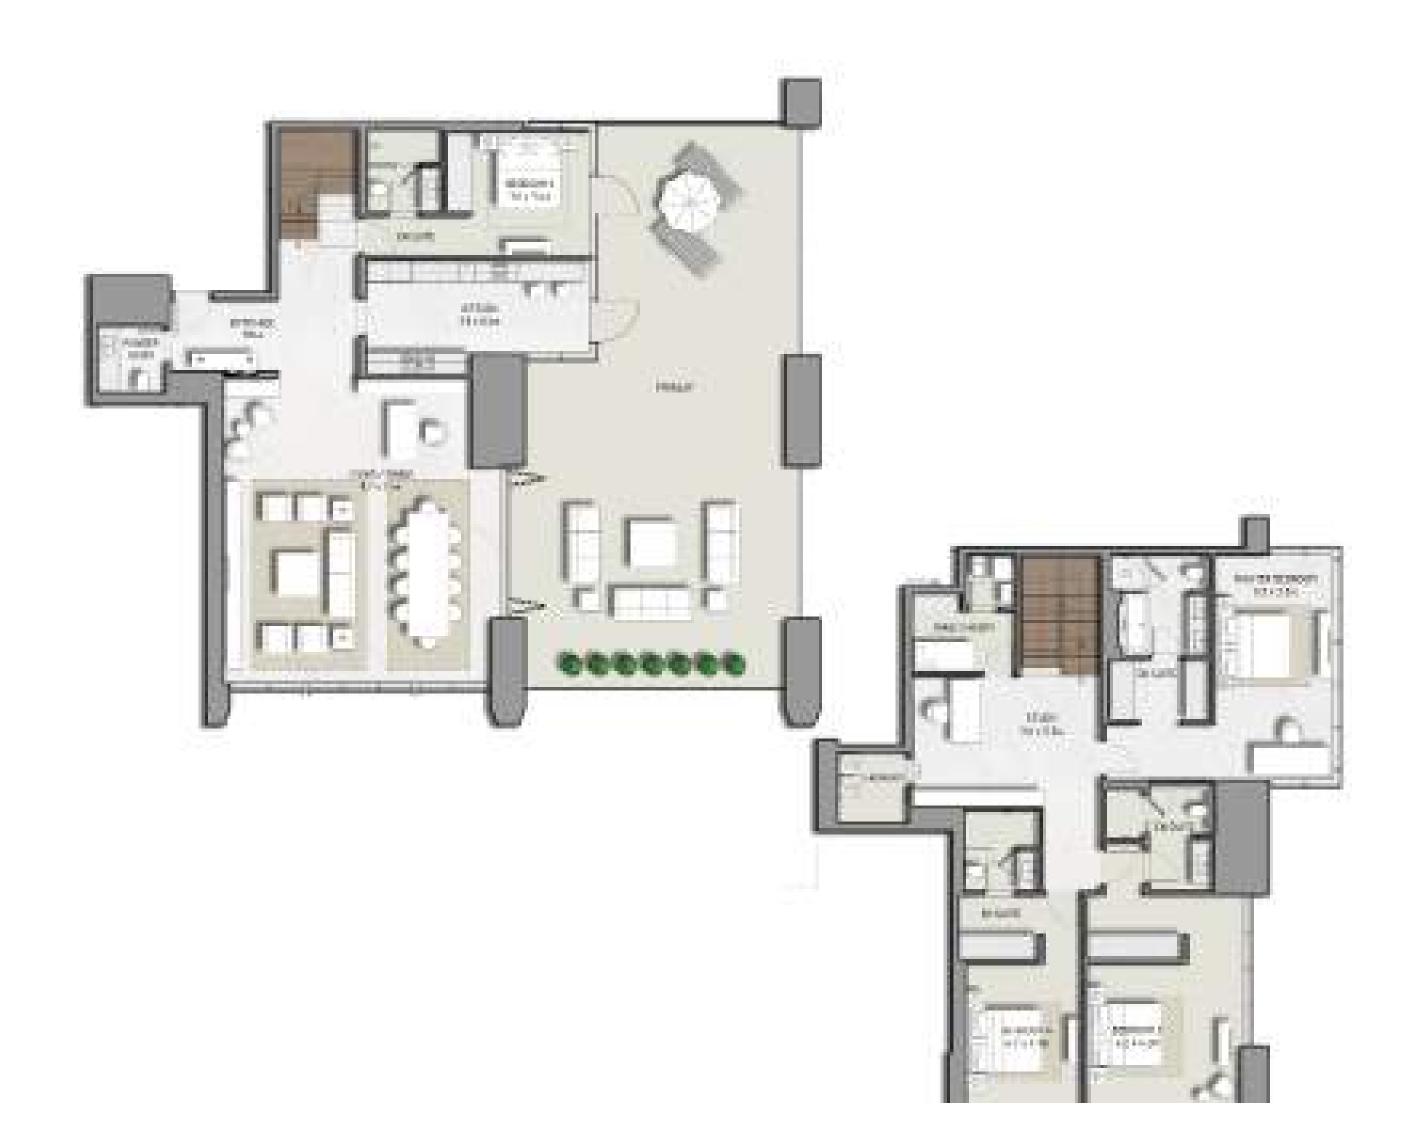

### 3 BEDROOM

#### UNIT 111 | LEVEL 1 | PODIUM

| SUITE AREA   | 2072 SQ.FT. | 192.46 SQ.M. |
|--------------|-------------|--------------|
| BALCONY AREA | 242 SQ.FT.  | 22.24 SQ.M.  |
| TOTAL AREA   | 2314 SQ.FT. | 214.90 SQ.M. |

FLOOR PLAN 1. All dimensions are in imperial and metric, and measured from finish to finish excluding construction tolerances. 2. All materials, dimensions, and drawings are approximate only. 3. Information is subject to change without notice, at developer's absolute discretion. 4. Actual area may vary from the stated area. 5. Drawings not to scale. 6. All images used are for illustrative purposes only and do not represent the actual size, features, specifications, fittings, and furnishings. 7. The developer reserves the right to make revisions / alterations, at it's absolute discretion, without any liability whatsoever.