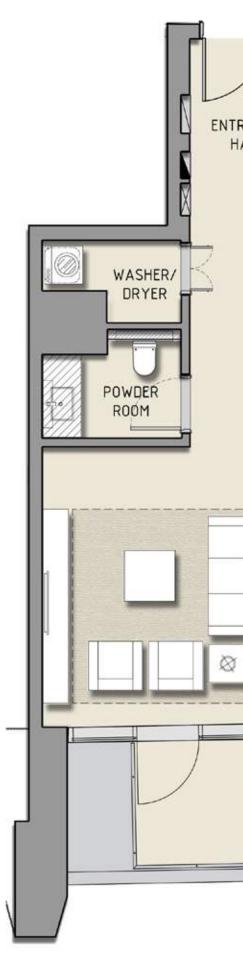

### 1 BEDROOM

#### UNIT 104 | LEVEL 1 | PODIUM

| SUITE AREA   | 785 SQ.FT. | 72.91 SQ.M. |
|--------------|------------|-------------|
| BALCONY AREA | 121 SQ.FT. | 11.23 SQ.M. |
| TOTAL AREA   | 906 SQ.FT. | 84.14 SQ.M. |