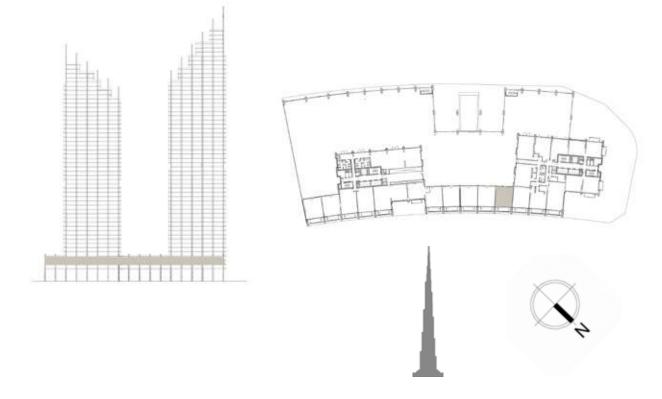

d from finish to finish excluding construction tolerances. 2. All materials, dimensions, and drawings are approximate only. 3. Information is subject to change without notice, at developer's absolute discretion. 4. Actual area may vary from the stated area. 5. Drawings not to scale. 6. All images used are for illustrative purposes only and do not represent the actual size, features, specifications, fittings, and furnishings. 7. The developer reserves the right to make revisions / alterations, at it's absolute discretion, without any liability whatsoever.





### 3 BEDROOM

#### UNIT 208 | LEVEL 2 | PODIUM

| SUITE AREA   | 1821 SQ.FT. | 169.16 SQ.M. |
|--------------|-------------|--------------|
| BALCONY AREA | 768 SQ.FT.  | 71.36 SQ.M.  |
| TOTAL AREA   | 2589 SQ.FT. | 240.52 SQ.M. |





FLOOR PLAN 1. All dimensions are in imperial and metric, and measured from finish to finish excluding construction tolerances. 2. All materials, dimensions, and drawings are approximate only. 3. Information is subject to change without notice, at developer's absolute discretion. 4. Actual area may vary from the stated area. 5. Drawings not to scale. 6. All images used are for illustrative purposes only and do not represent the actual size, features, specifications, fittings, and furnishings. 7. The developer reserves the right to make revisions / alterations, at it's absolute discretion, without any liability whatsoever.







### 3 BEDROOM

#### UNIT 209 | LEVEL 2 | PODIUM

| SUITE AREA   | 1823 SQ.FT. | 169.39 SQ.M. |
|--------------|-------------|--------------|
| BALCONY AREA | 88