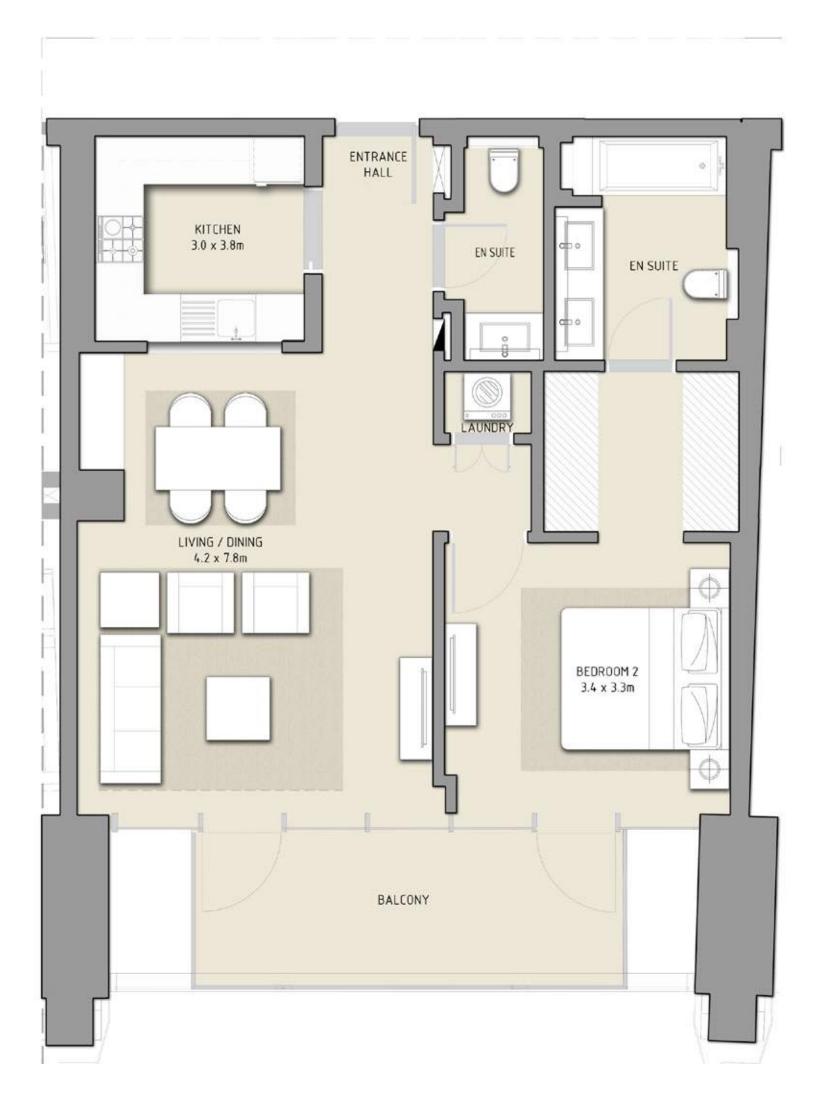

#### UNIT 104 | LEVEL 1 | PODIUM

| SUITE AREA   | 785 SQ.FT. | 72.91 SQ.M. |
|--------------|------------|-------------|
| BALCONY AREA | 121 SQ.FT. | 11.23 SQ.M. |
| TOTAL AREA   | 906 SQ.FT. | 84.14 SQ.M. |