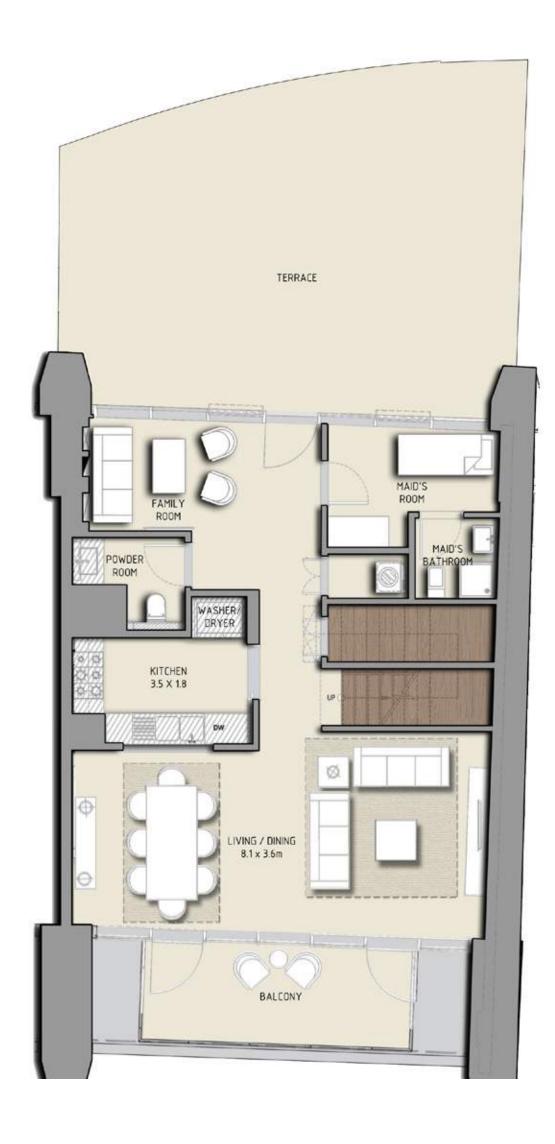

### 3 BEDROOM

#### UNIT 103 | LEVEL 1 | PODIUM

| SUITE AREA   | 2217 SQ.FT. | 205.97 SQ.M. |
|--------------|-------------|--------------|
| BALCONY AREA | 241 SQ.FT.  | 22.35 SQ.M.  |
| TOTAL AREA   | 2458 SQ.FT. | 228.32 SQ.M. |

FLOOR PLAN 1. All dimensions are in imperial and metric, and measured from finish to finish excluding construction tolerances. 2. All materials, dimensions, and drawings are approximate only. 3. Information is subject to change without notice, at developer's absolute discretion. 4. Actual area may vary from the stated area. 5. Drawings not to scale. 6. All images used are for illustrative purposes only and do not represent the actual size, features, specifications, fittings, and furnishings. 7. The developer reserves the right to make revisions / alterations, at it's absolute discretion, without any liability whatsoever.