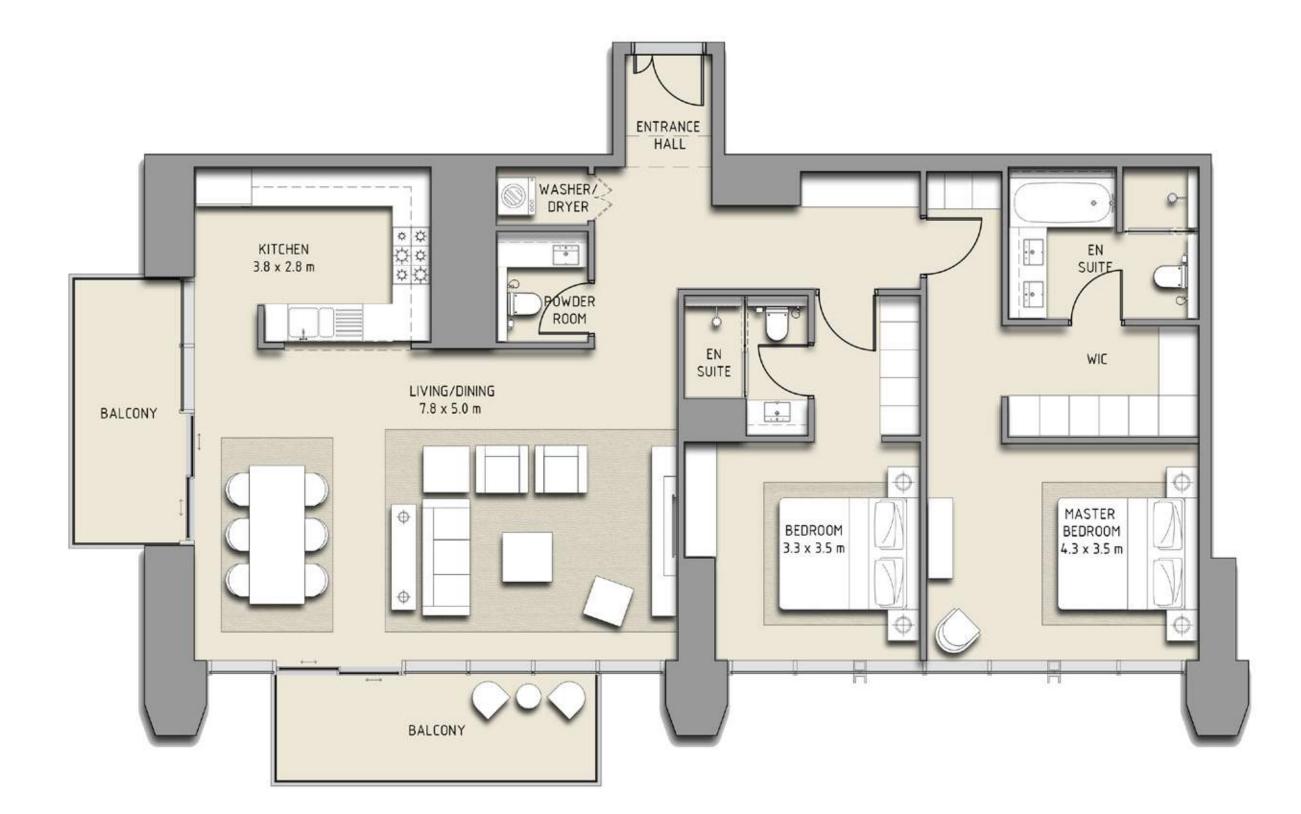

All materials, dimensions, and drawings are approximate only. 3. Information is subject to change without notice, at developer's absolute discretion. 4. Actual area may vary from the stated area. 5. Drawings not to scale. 6. All images used are for illustrative purposes only and do not represent the actual size, features, specifications, fittings, and furnishings. 7. The developer reserves the right to make revisions / alterations, at it's absolute discretion, without any liability whatsoever.







### 2 BEDROOM

#### UNIT 01 | LEVEL 04-23 | TOWER 1

#### UNIT 01 | LEVEL 04-19| TOWER 2

| _ | Suite Area   | 1495 SQ.FT. | 138.89 SQ.M. |
|---|--------------|-------------|--------------|
|   | BALCONY AREA | 178 SQ.FT.  | 16.57 SQ.M.  |
| _ | TOTAL AREA   | 1673 SQ.FT. | 155.46 SQ.M. |





FLOOR PLAN 1. All dimensions are in imperial and metric, and measured from finish to finish excluding construction tolerances. 2. All materials, dimensions, and drawings are approximate only. 3. Information is subject to change without notice, at developer's absolute discretion. 4. Actual area may vary from the stated area. 5. Drawings not to scale. 6. All images used are for illustrative purposes only and do not represent the actual size, features, specifications, fittings, and furnishings. 7. The developer reserves the right to make revisions / alterations, at it's absolute discretion, without any liability whatsoever.





### 2 BEDROOM

#### UNIT 02 | LEVEL 04-23 & 25-43 | TOWER 1

UNIT 02 | LEVEL 04-19 & 21-39 | TOWER 2

| SUITE AREA   | 1415 SQ.FT. | 131.42 SQ.M. |
|--------------|