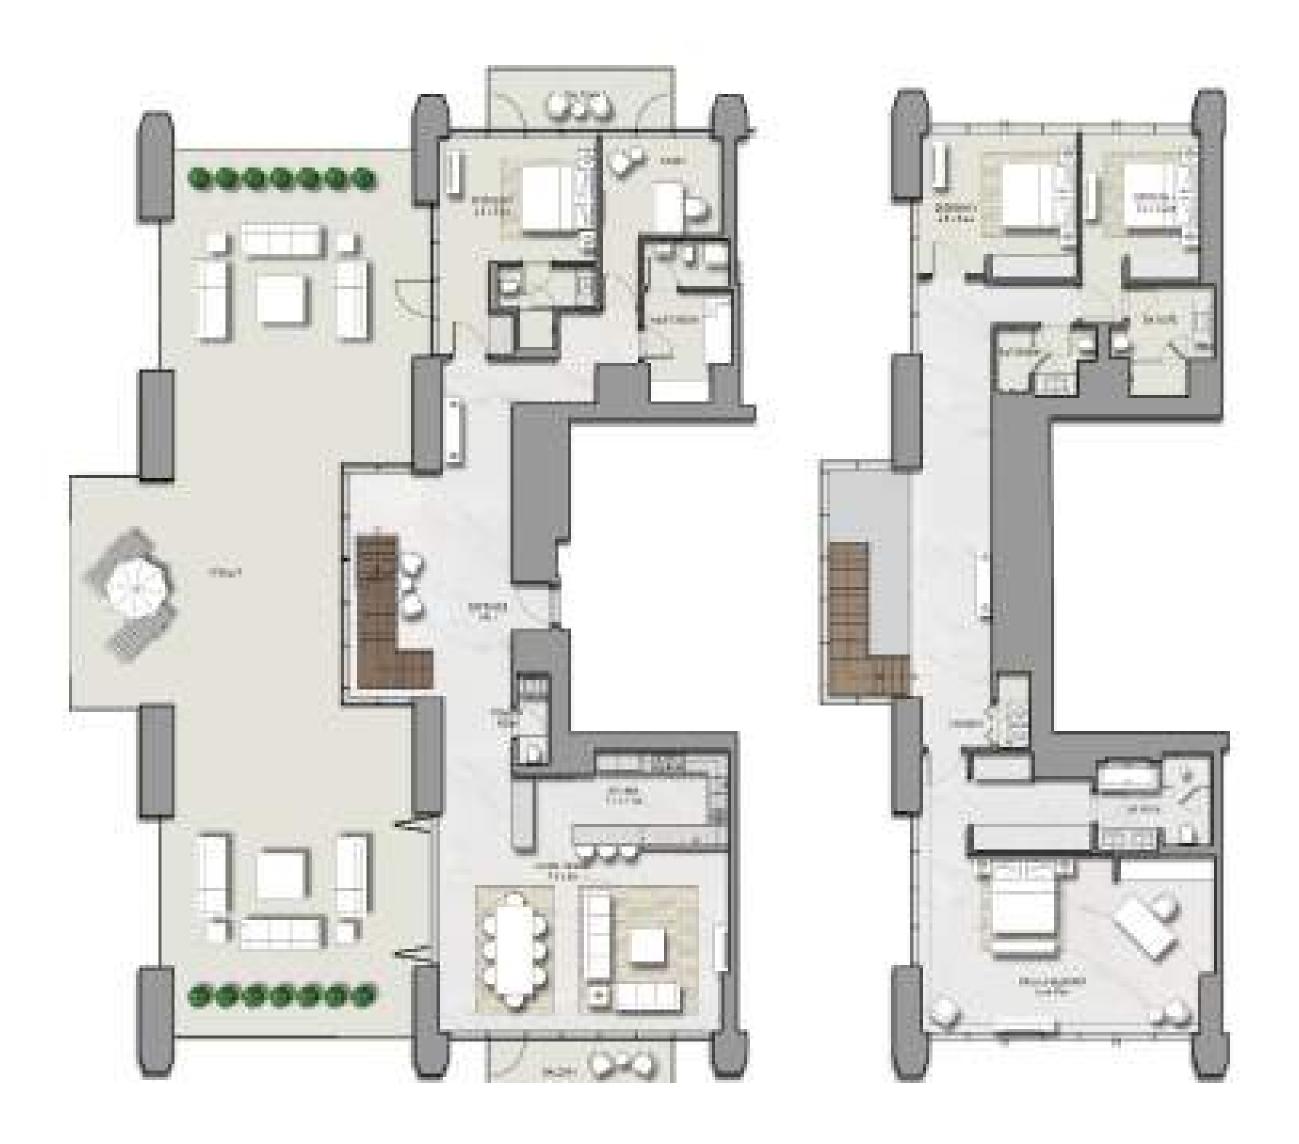

#### UNIT 111 | LEVEL 1 | PODIUM

| SUITE AREA   | 2072 SQ.FT. | 192.46 SQ.M. |
|--------------|-------------|--------------|
| BALCONY AREA | 242 SQ.FT.  | 22.24 SQ.M.  |
| TOTAL AREA   | 2314 SQ.FT. | 214.90 SQ.M. |

FLOOR PLAN 1. All dimensions are in imperial and metric, and measured from finish to finish excluding construction tolerances. 2. All materials, dimensions, and drawings are approximate only. 3. Information is subject to change without notice, at developer's absolute discretion. 4. Actual area may vary from the stated area. 5. Drawings not to scale. 6. All images used are for illustrative purposes only and do not represent the actual size, features, specifications, fittings, and furnishings. 7. The developer reserves the right to make revisions / alterations, at it's absolute discretion, without any liability whatsoever.