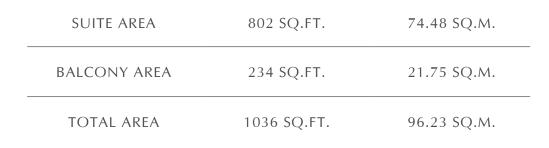

#### UNIT 104 | LEVEL 1 | PODIUM

| SUITE AREA   | 785 SQ.FT. | 72.91 SQ.M. |
|--------------|------------|-------------|
| BALCONY AREA | 121 SQ.FT. | 11.23 SQ.M. |
| TOTAL AREA   | 906 SQ.FT. | 84.14 SQ.M. |