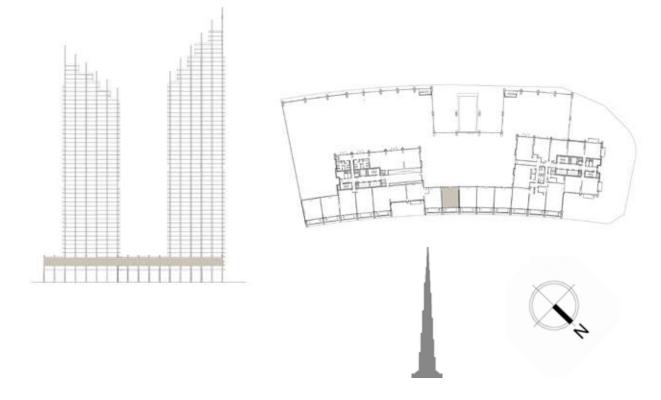

om finish to finish excluding construction tolerances. 2. All materials, dimensions, and drawings are approximate only. 3. Information is subject to change without notice, at developer's absolute discretion. 4. Actual area may vary from the stated area. 5. Drawings not to scale. 6. All images used are for illustrative purposes only and do not represent the actual size, features, specifications, fittings, and furnishings. 7. The developer reserves the right to make revisions / alterations, at it's absolute discretion, without any liability whatsoever.









### 3 BEDROOM

#### UNIT 211 | LEVEL 2 | PODIUM

| SUITE AREA   | 1787 SQ.FT. | 166.01 SQ.M. |
|--------------|-------------|--------------|
| BALCONY AREA | 980 SQ.FT.  | 91.08 SQ.M.  |
| TOTAL AREA   | 2767 SQ.FT. | 257.09 SQ.M. |





FLOOR PLAN 1. All dimensions are in imperial and metric, and measured from finish to finish excluding construction tolerances. 2. All materials, dimensions, and drawings are approximate only. 3. Information is subject to change without notice, at developer's absolute discretion. 4. Actual area may vary from the stated area. 5. Drawings not to scale. 6. All images used are for illustrative purposes only and do not represent the actual size, features, specifications, fittings, and furnishings. 7. The developer reserves the right to make revisions / alterations, at it's absolute discretion, without any liability whatsoever.







### 2 BEDROOM

#### UNIT 212 | LEVEL 2 | PODIUM

| SUITE AREA   | 1625 SQ.FT. | 150.93 SQ.M. |
|--------------|-------------|--------------|
| BALCONY AREA | 61