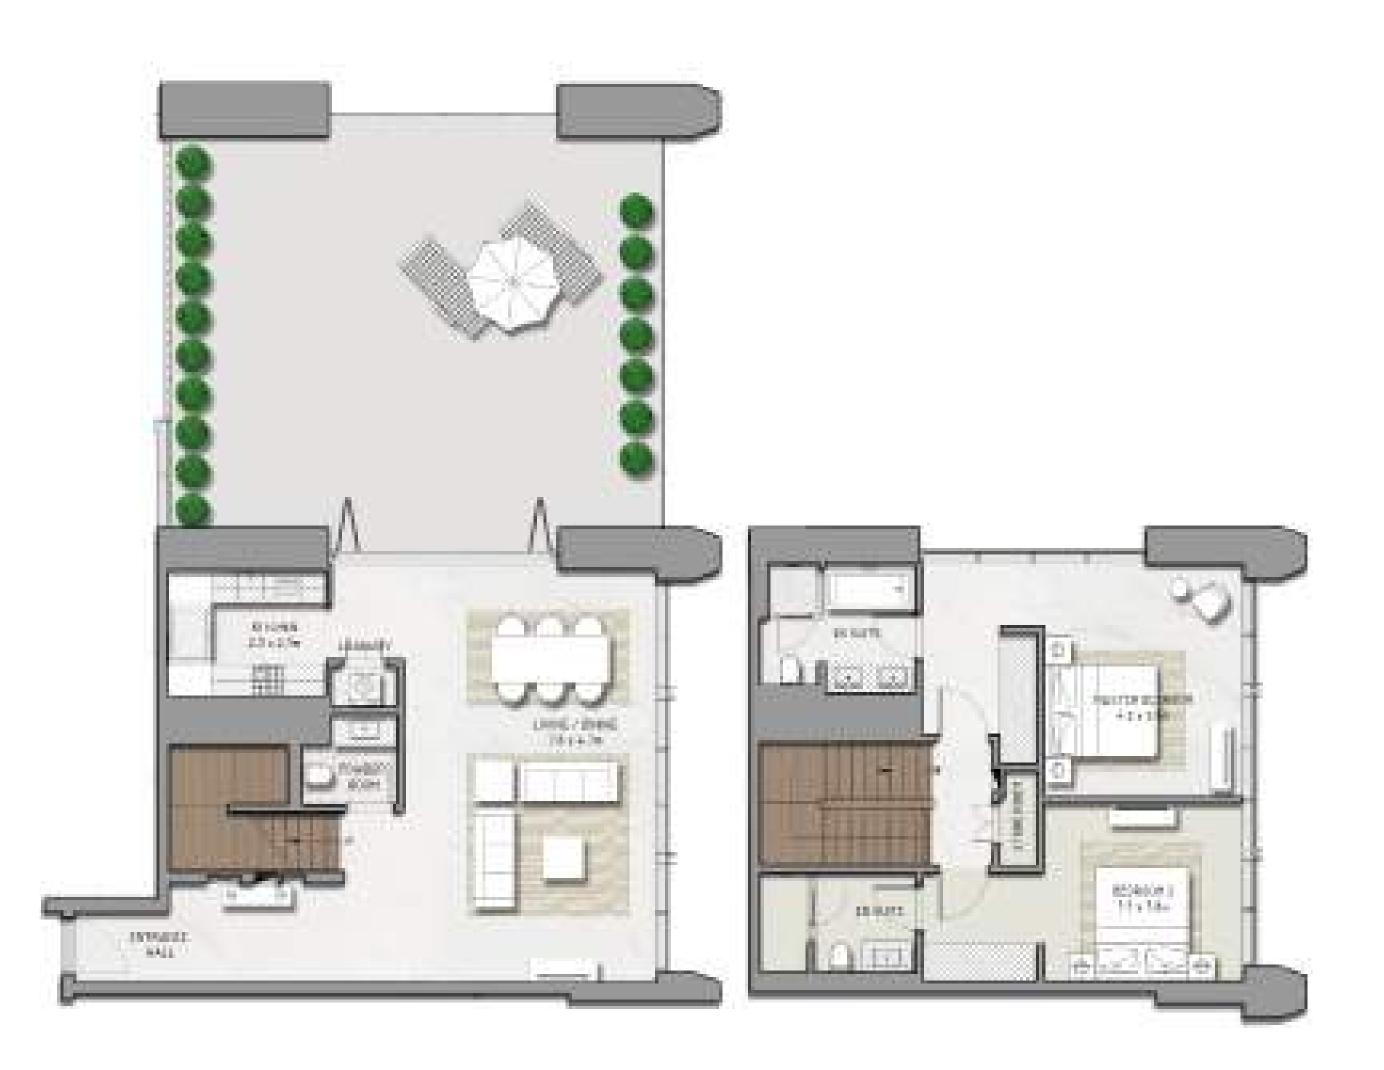

### 3 BEDROOM

#### UNIT 109 | LEVEL 1 | PODIUM

| SUITE AREA   | 1588 SQ.FT. | 147.55 SQ.M. |
|--------------|-------------|--------------|
| BALCONY AREA | 228 SQ.FT.  | 21.14 SQ.M.  |
| TOTAL AREA   | 1816 SQ.FT. | 168.69 SQ.M. |

FLOOR PLAN 1. All dimensions are in imperial and metric, and measured from finish to finish excluding construction tolerances. 2. All materials, dimensions, and drawings are approximate only. 3. Information is subject to change without notice, at developer's absolute discretion. 4. Actual area may vary from the stated area. 5. Drawings not to scale. 6. All images used are for illustrative purposes only and do not represent the actual size, features, specifications, fittings, and furnishings. 7. The developer reserves the right to make revisions / alterations, at it's absolute discretion, without any liability whatsoever.

#### UNIT 111 | LEVEL 1 | PODIUM

| SUITE AREA   | 2072 SQ.FT. | 192.46 SQ.M. |
|--------------|-------------|--------------|
| BALCONY AREA | 242 SQ.FT.  | 22.24 SQ.M.  |
| TOTAL AREA   | 2314 SQ.FT. | 214.90 SQ.M. |