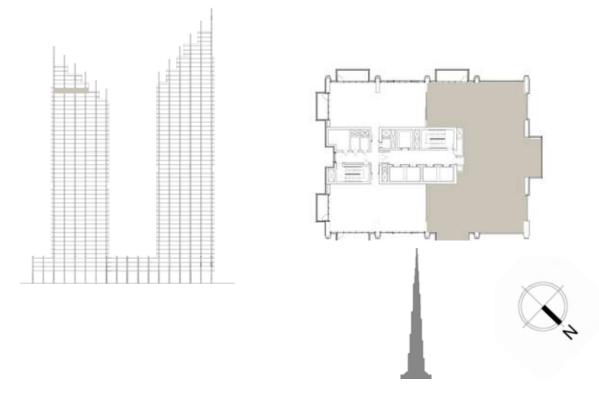

DOWNTOWN DUBA

FLOOR PLANS

### 2 BEDROOM

#### UNIT 101 | LEVEL 1 | PODIUM

| SUITE AREA   | 1502 SQ.FT. | 139.52 SQ.M. |
|--------------|-------------|--------------|
| BALCONY AREA | 195 SQ.FT.  | 18.14 SQ.M.  |
| TOTAL AREA   | 1697 SQ.FT. | 157.66 SQ.M. |

FLOOR PLAN 1. All dimensions are in imperial and metric, and measured from finish to finish excluding construction tolerances. 2. All materials, dimensions, and drawings are approximate only. 3. Information is subject to change without notice, at developer's absolute discretion. 4. Actual area may vary from the stated area. 5. Drawings not to scale. 6. All images used are for illustrative purposes only and do not represent the actual size, features, specifications, fittings, and furnishings. 7. The developer reserves the right to make revisions / alterations, at it's absolute discretion, without any liability whatsoever.