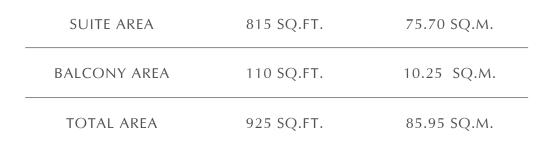

### 1 BEDROOM

#### UNIT 03 | LEVEL 04-23 & 25-43 | TOWER 1

UNIT 03 | LEVEL 04-19 & 21-39 | TOWER 2

| SUITE AREA   | 799 SQ.FT. | 74.24 SQ.M. |
|--------------|------------|-------------|
| BALCONY AREA | 98 SQ.FT.  | 9.08 SQ.M.  |
| TOTAL AREA   | 897 SQ.FT. | 83.32 SQ.M. |

FLOOR PLAN 1. All dimensions are in imperial and metric, and measured from finish to finish excluding construction tolerances. 2. All materials, dimensions, and drawings are approximate only. 3. Information is subject to change without notice, at developer's absolute discretion. 4. Actual area may vary from the stated area. 5. Drawings not to scale. 6. All images used are for illustrative purposes only and do not represent the actual size, features, specifications, fittings, and furnishings. 7. The developer reserves the right to make revisions / alterations, at it's absolute discretion, without any liability whatsoever.