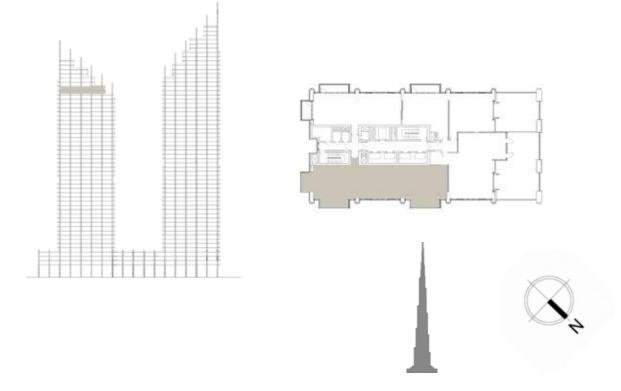

## 4 BEDROOM

### UNIT 03 | LEVEL 42 | TOWER 2

| SUITE AREA   | 3646 SQ.FT. | 338.71 SQ.M. |
|--------------|-------------|--------------|
| BALCONY AREA | 2746 SQ.FT. | 255.12 SQ.M. |
| TOTAL AREA   | 6392 SQ.FT. | 593.83 SQ.M. |