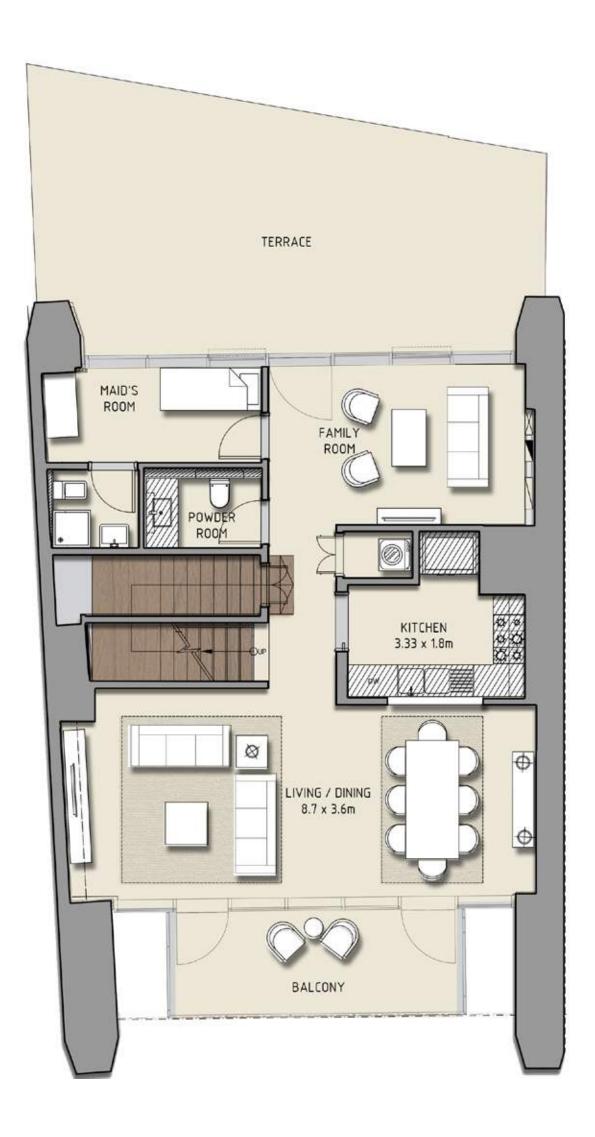

### 3 BEDROOM

#### UNIT 103 | LEVEL 1 | PODIUM

| SUITE AREA   | 2217 SQ.FT. | 205.97 SQ.M. |
|--------------|-------------|--------------|
| BALCONY AREA | 241 SQ.FT.  | 22.35 SQ.M.  |
| TOTAL AREA   | 2458 SQ.FT. | 228.32 SQ.M. |

FLOOR PLAN 1. All dimensions are in imperial and metric, and measured from finish to finish excluding construction tolerances. 2. All materials, dimensions, and drawings are approximate only. 3. Information is subject to change without notice, at developer's absolute discretion. 4. Actual area may vary from the stated area. 5. Drawings not to scale. 6. All images used are for illustrative purposes only and do not represent the actual size, features, specifications, fittings, and furnishings. 7. The developer reserves the right to make revisions / alterations, at it's absolute discretion, without any liability whatsoever.