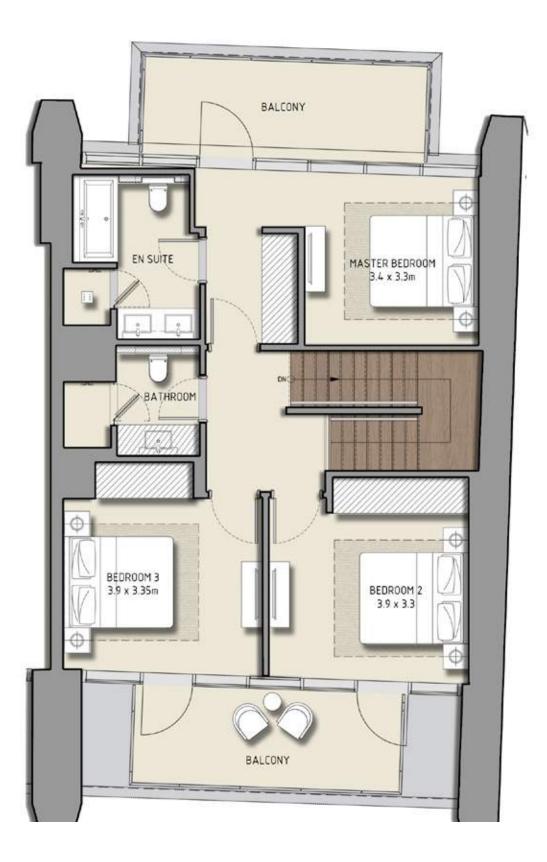

## 4 BEDROOM

### UNIT 05 | LEVEL 44 | TOWER 1

| SUITE AREA   | 3264 SQ.FT. | 303.23 SQ.M. |
|--------------|-------------|--------------|
| BALCONY AREA | 1271 SQ.FT. | 118.06 SQ.M. |
| TOTAL AREA   | 4535 SQ.FT. | 421.29 SQ.M. |

FLOOR PLAN 1. All dimensions are in imperial and metric, and measured from finish to finish excluding construction tolerances. 2. All materials, dimensions, and drawings are approximate only. 3. Information is subject to change without notice, at developer's absolute discretion. 4. Actual area may vary from the stated area. 5. Drawings not to scale. 6. All images used are for illustrative purposes only and do not represent the actual size, features, specifications, fittings, and furnishings. 7. The developer reserves the right to make revisions / alterations, at it's absolute discretion, without any liability whatsoever.