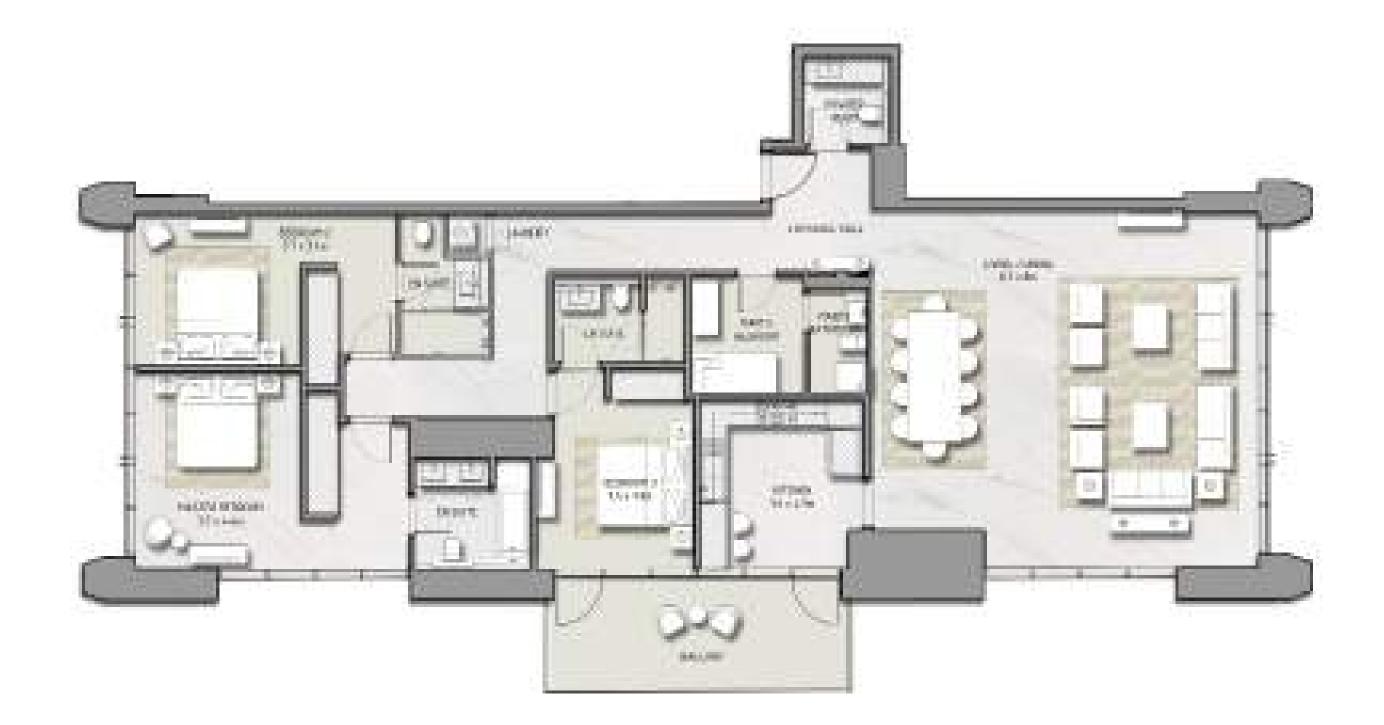

### 3 BEDROOM

### UNIT 01 | LEVEL 44 - 45 - 46 | TOWER 1

| SUITE AREA   | 2270 SQ.FT. | 210.89 SQ.M. |
|--------------|-------------|--------------|
| BALCONY AREA | 311 SQ.FT.  | 28.89 SQ.M.  |
| TOTAL AREA   | 2581 SQ.FT. | 239.78 SQ.M. |