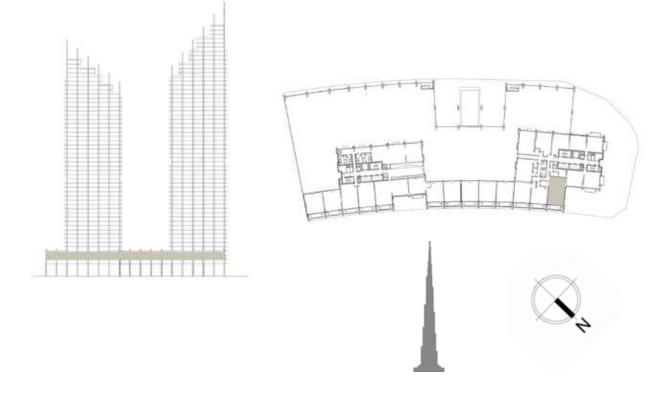

from finish to finish excluding construction tolerances. 2. All materials, dimensions, and drawings are approximate only. 3. Information is subject to change without notice, at developer's absolute discretion. 4. Actual area may vary from the stated area. 5. Drawings not to scale. 6. All images used are for illustrative purposes only and do not represent the actual size, features, specifications, fittings, and furnishings. 7. The developer reserves the right to make revisions / alterations, at it's absolute discretion, without any liability whatsoever.







### 3 BEDROOM

#### UNIT 205 | LEVEL 2 | PODIUM

| SUITE AREA   | 2408 SQ.FT. | 223.70 SQ.M. |
|--------------|-------------|--------------|
| BALCONY AREA | 240 SQ.FT.  | 22.34 SQ.M.  |
| TOTAL AREA   | 2648 SQ.FT. | 246.04 SQ.M. |





FLOOR PLAN 1. All dimensions are in imperial and metric, and measured from finish to finish excluding construction tolerances. 2. All materials, dimensions, and drawings are approximate only. 3. Information is subject to change without notice, at developer's absolute discretion. 4. Actual area may vary from the stated area. 5. Drawings not to scale. 6. All images used are for illustrative purposes only and do not represent the actual size, features, specifications, fittings, and furnishings. 7. The developer reserves the right to make revisions / alterations, at it's absolute discretion, without any liability whatsoever.







### 2 BEDROOM

#### UNIT 206 | LEVEL 2 | PODIUM

| SUITE AREA   | 1778 SQ.FT. | 165.20 SQ.M. |
|--------------|-------------|--------------|
| BALCONY AREA | 24