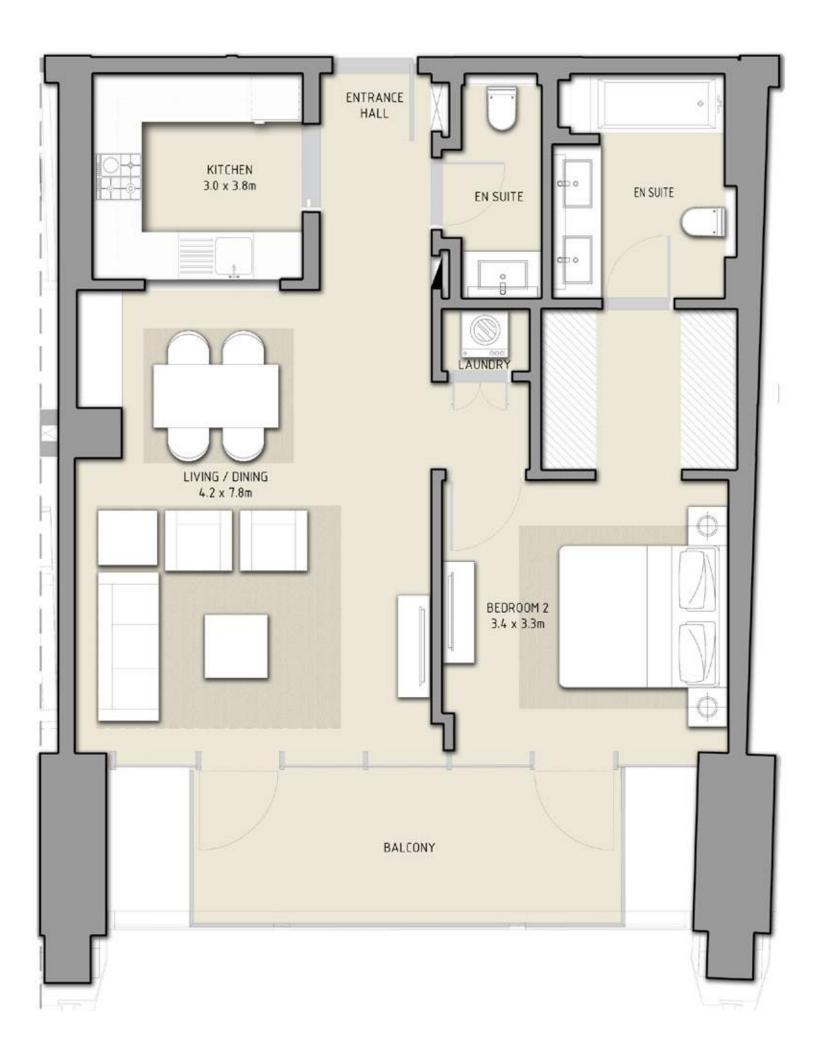

### 2 BEDROOM

#### UNIT 01 | LEVEL 04-23 | TOWER 1

#### UNIT 01 | LEVEL 04-19| TOWER 2

| _ | Suite Area   | 1495 SQ.FT. | 138.89 SQ.M. |
|---|--------------|-------------|--------------|
|   | BALCONY AREA | 178 SQ.FT.  | 16.57 SQ.M.  |
| _ | TOTAL AREA   | 1673 SQ.FT. | 155.46 SQ.M. |

FLOOR PLAN 1. All dimensions are in imperial and metric, and measured from finish to finish excluding construction tolerances. 2. All materials, dimensions, and drawings are approximate only. 3. Information is subject to change without notice, at developer's absolute discretion. 4. Actual area may vary from the stated area. 5. Drawings not to scale. 6. All images used are for illustrative purposes only and do not represent the actual size, features, specifications, fittings, and furnishings. 7. The developer reserves the right to make revisions / alterations, at it's absolute discretion, without any liability whatsoever.