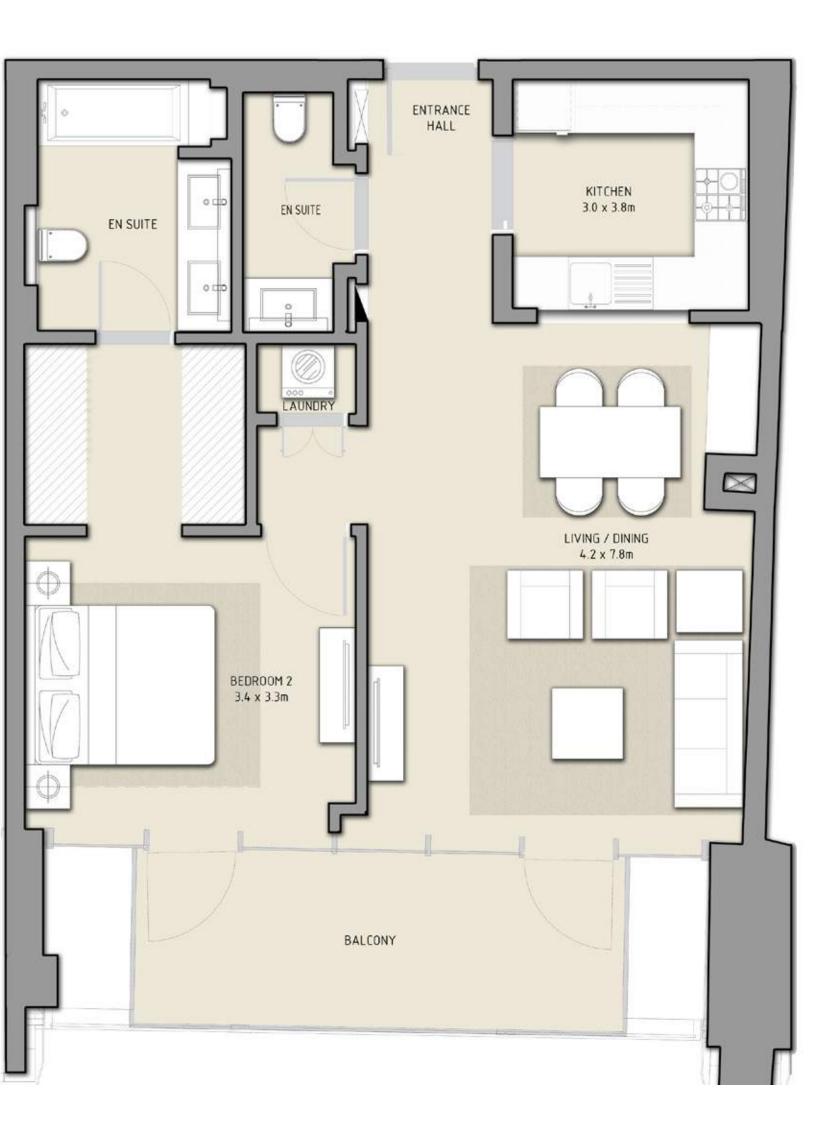

### 2 BEDROOM

#### UNIT 102 | LEVEL 1 | PODIUM

| SUITE AREA   | 1431 SQ.FT. | 132.91 SQ.M. |
|--------------|-------------|--------------|
| BALCONY AREA | 205 SQ.FT.  | 19.09 SQ.M.  |
| TOTAL AREA   | 1636 SQ.FT. | 152 SQ.M.    |

FLOOR PLAN 1. All dimensions are in imperial and metric, and measured from finish to finish excluding construction tolerances. 2. All materials, dimensions, and drawings are approximate only. 3. Information is subject to change without notice, at developer's absolute discretion. 4. Actual area may vary from the stated area. 5. Drawings not to scale. 6. All images used are for illustrative purposes only and do not represent the actual size, features, specifications, fittings, and furnishings. 7. The developer reserves the right to make revisions / alterations, at it's absolute discretion, without any liability whatsoever.