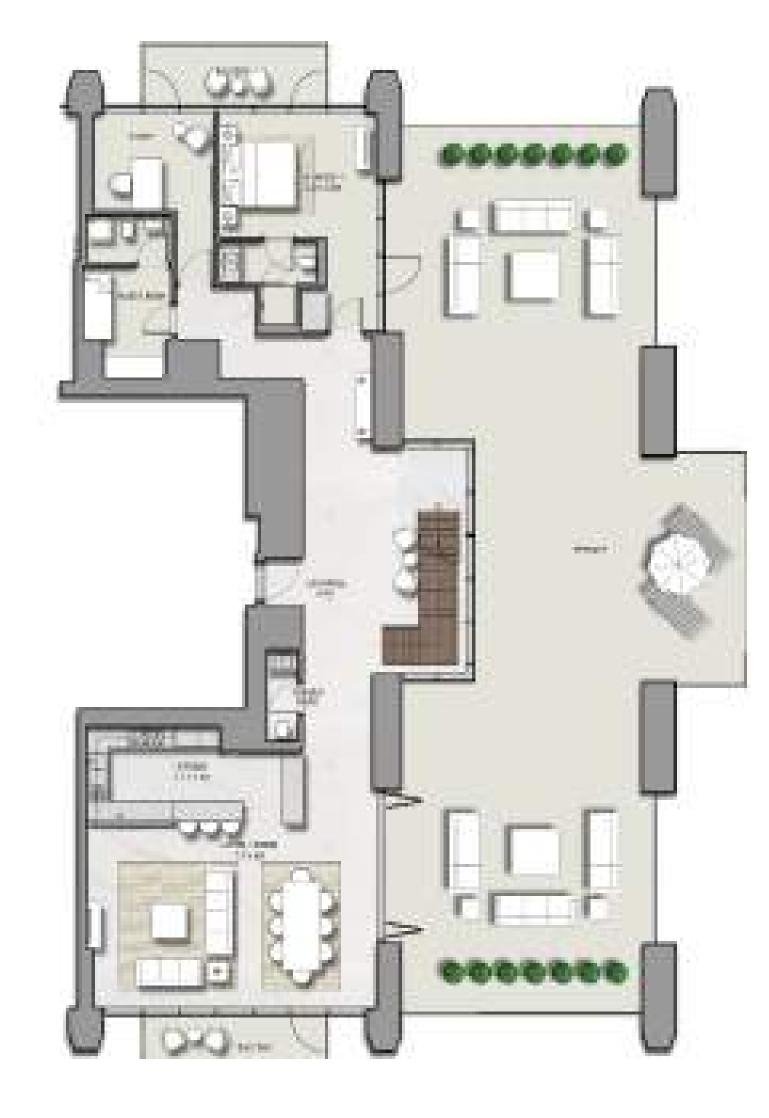

## 4 BEDROOM

### UNIT 05 | LEVEL 44 | TOWER 1

| SUITE AREA   | 3264 SQ.FT. | 303.23 SQ.M. |
|--------------|-------------|--------------|
| BALCONY AREA | 1271 SQ.FT. | 118.06 SQ.M. |
| TOTAL AREA   | 4535 SQ.FT. | 421.29 SQ.M. |

FLOOR PLAN 1. All dimensions are in imperial and metric, and measured from finish to finish excluding construction tolerances. 2. All materials, dimensions, and drawings are approximate only. 3. Information is subject to change without notice, at developer's absolute discretion. 4. Actual area may vary from the stated area. 5. Drawings not to scale. 6. All images used are for illustrative purposes only and do not represent the actual size, features, specifications, fittings, and furnishings. 7. The developer reserves the right to make revisions / alterations, at it's absolute discretion, without any liability whatsoever.