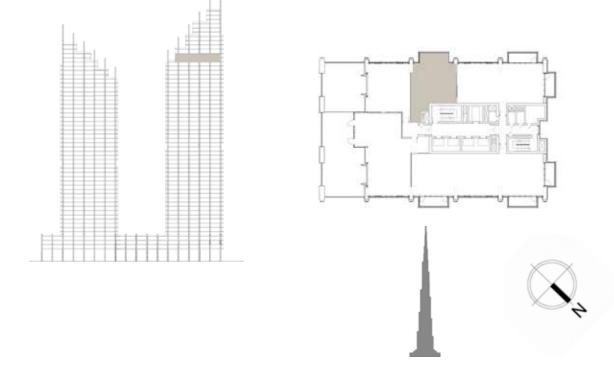

DOWNTOWN DUBA

FLOOR PLANS

### 2 BEDROOM

#### UNIT 101 | LEVEL 1 | PODIUM

| SUITE AREA   | 1502 SQ.FT. | 139.52 SQ.M. |
|--------------|-------------|--------------|
| BALCONY AREA | 195 SQ.FT.  | 18.14 SQ.M.  |
| TOTAL AREA   | 1697 SQ.FT. | 157.66 SQ.M. |

FLOOR PLAN 1. All dimensions are in imperial and metric, and measured from finish to finish excluding construction tolerances. 2. All materials, dimensions, and drawings are approximate only. 3. Information is subject to change without notice, at developer's absolute discretion. 4. Actual area may vary from the stated area. 5. Drawings not to scale. 6. All images used are for illustrative purposes only and do not represent the actual size, features, specifications, fittings, and furnishings. 7. The developer reserves the right to make revisions / alterations, at it's absolute discretion, without any liability whatsoever.