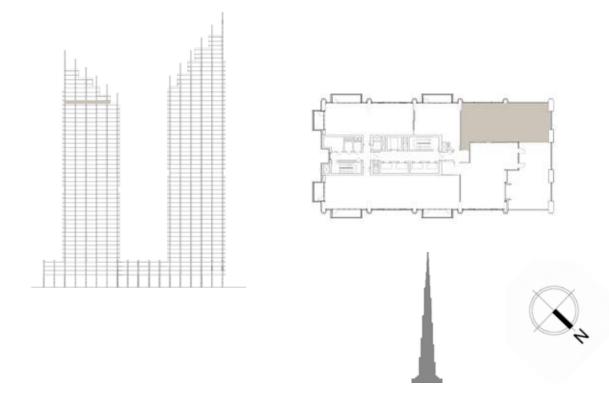

#### UNIT 01 | LEVEL 04-23 | TOWER 1

#### UNIT 01 | LEVEL 04-19| TOWER 2

| _ | Suite Area   | 1495 SQ.FT. | 138.89 SQ.M. |
|---|--------------|-------------|--------------|
|   | BALCONY AREA | 178 SQ.FT.  | 16.57 SQ.M.  |
| _ | TOTAL AREA   | 1673 SQ.FT. | 155.46 SQ.M. |

FLOOR PLAN 1. All dimensions are in imperial and metric, and measured from finish to finish excluding construction tolerances. 2. All materials, dimensions, and drawings are approximate only. 3. Information is subject to change without notice, at developer's absolute discretion. 4. Actual area may vary from the stated area. 5. Drawings not to scale. 6. All images used are for illustrative purposes only and do not represent the actual size, features, specifications, fittings, and furnishings. 7. The developer reserves the right to make revisions / alterations, at it's absolute discretion, without any liability whatsoever.