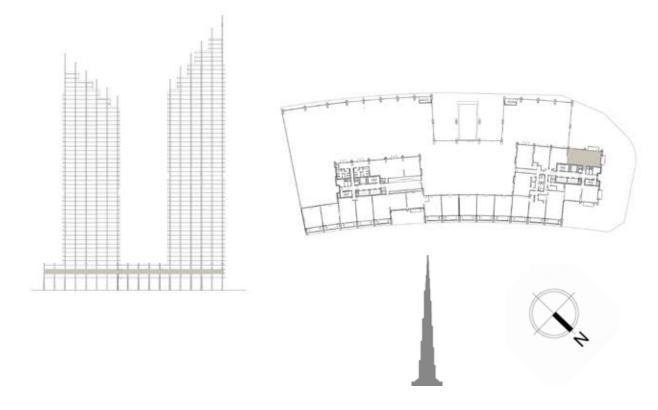

from finish to finish excluding construction tolerances. 2. All materials, dimensions, and drawings are approximate only. 3. Information is subject to change without notice, at developer's absolute discretion. 4. Actual area may vary from the stated area. 5. Drawings not to scale. 6. All images used are for illustrative purposes only and do not represent the actual size, features, specifications, fittings, and furnishings. 7. The developer reserves the right to make revisions / alterations, at it's absolute discretion, without any liability whatsoever.





### 2 BEDROOM

#### UNIT 202 | LEVEL 2 | PODIUM

| SUITE AREA   | 1432 SQ.FT. | 133.06 SQ.M. |
|--------------|-------------|--------------|
| BALCONY AREA | 205 SQ.FT.  | 19.08 SQ.M.  |
| TOTAL AREA   | 1637 SQ.FT. | 152.14 SQ.M. |





FLOOR PLAN 1. All dimensions are in imperial and metric, and measured from finish to finish excluding construction tolerances. 2. All materials, dimensions, and drawings are approximate only. 3. Information is subject to change without notice, at developer's absolute discretion. 4. Actual area may vary from the stated area. 5. Drawings not to scale. 6. All images used are for illustrative purposes only and do not represent the actual size, features, specifications, fittings, and furnishings. 7. The developer reserves the right to make revisions / alterations, at it's absolute discretion, without any liability whatsoever.





### 1 BEDROOM

#### UNIT 203 | LEVEL 2 | PODIUM





FLOOR PLAN 1. All dimensions are in imperial and metric, and measured from finish to finish excluding construct