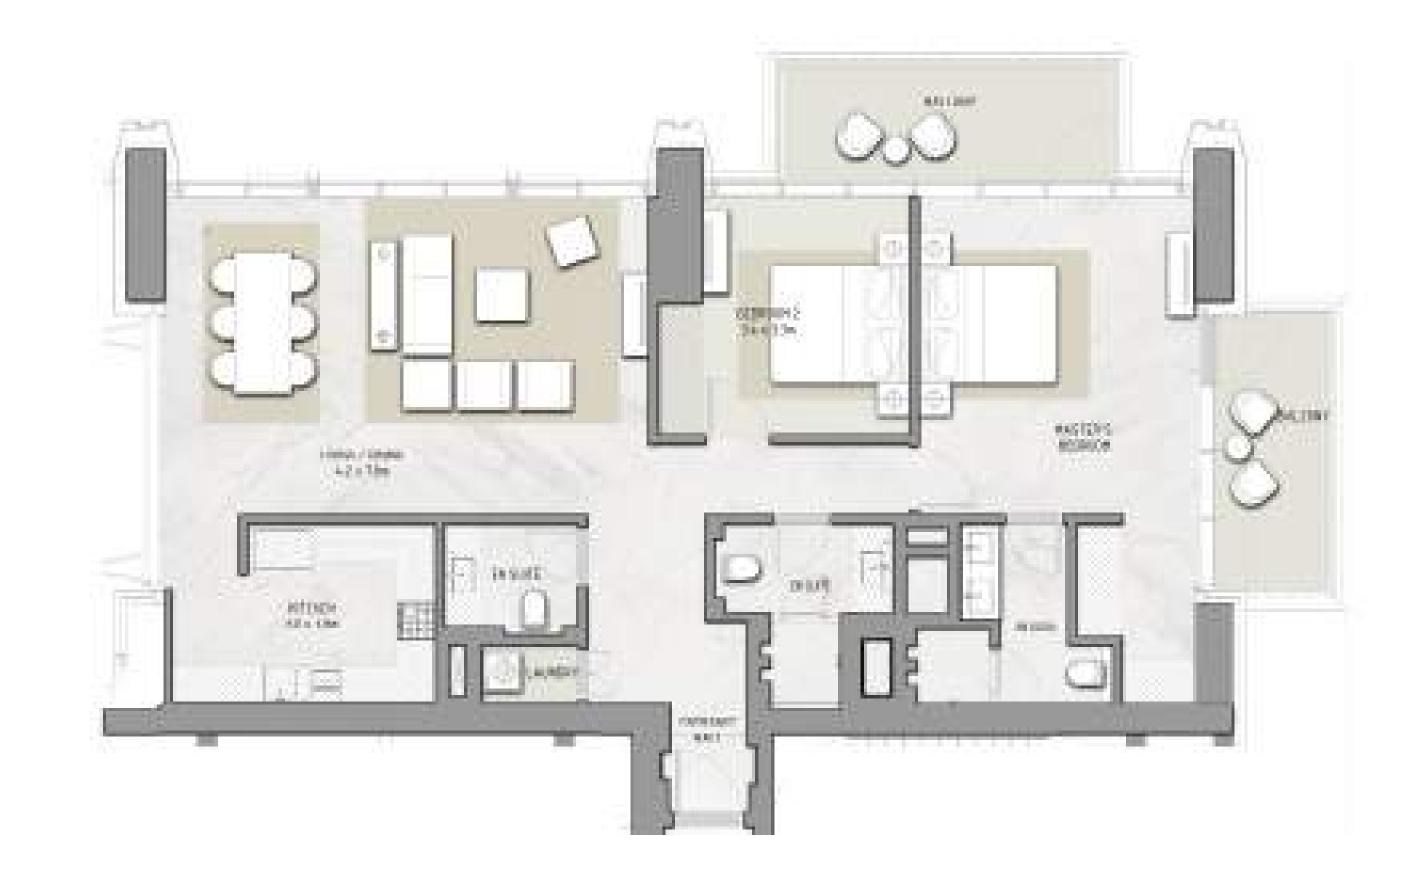

### 3 BEDROOM

#### UNIT 103 | LEVEL 1 | PODIUM

| SUITE AREA   | 2217 SQ.FT. | 205.97 SQ.M. |
|--------------|-------------|--------------|
| BALCONY AREA | 241 SQ.FT.  | 22.35 SQ.M.  |
| TOTAL AREA   | 2458 SQ.FT. | 228.32 SQ.M. |

FLOOR PLAN 1. All dimensions are in imperial and metric, and measured from finish to finish excluding construction tolerances. 2. All materials, dimensions, and drawings are approximate only. 3. Information is subject to change without notice, at developer's absolute discretion. 4. Actual area may vary from the stated area. 5. Drawings not to scale. 6. All images used are for illustrative purposes only and do not represent the actual size, features, specifications, fittings, and furnishings. 7. The developer reserves the right to make revisions / alterations, at it's absolute discretion, without any liability whatsoever.