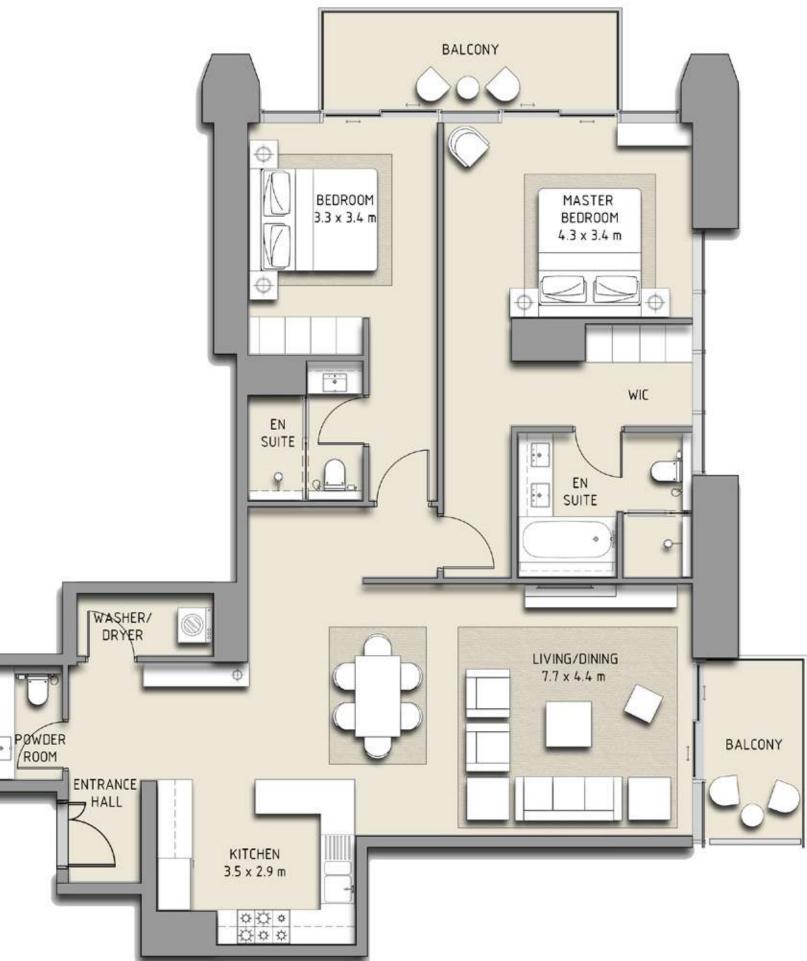

### 3 BEDROOM

### UNIT 01 | LEVEL 25-43 | TOWER 1

UNIT 01 | LEVEL 21-39 | TOWER 2

| _ | SUITE AREA   | 2253 SQ.FT. | 209.31 SQ.M. |
|---|--------------|-------------|--------------|
|   | BALCONY AREA | 276 SQ.FT.  | 25.66 SQ.M.  |
|   | TOTAL AREA   | 2529 SQ.FT. | 234.97 SQ.M. |

FLOOR PLAN 1. All dimensions are in imperial and metric, and measured from finish to finish excluding construction tolerances. 2. All materials, dimensions, and drawings are approximate only. 3. Information is subject to change without notice, at developer's absolute discretion. 4. Actual area may vary from the stated area. 5. Drawings not to scale. 6. All images used are for illustrative purposes only and do not represent the actual size, features, specifications, fittings, and furnishings. 7. The developer reserves the right to make revisions / alterations, at it's absolute discretion, without any liability whatsoever.