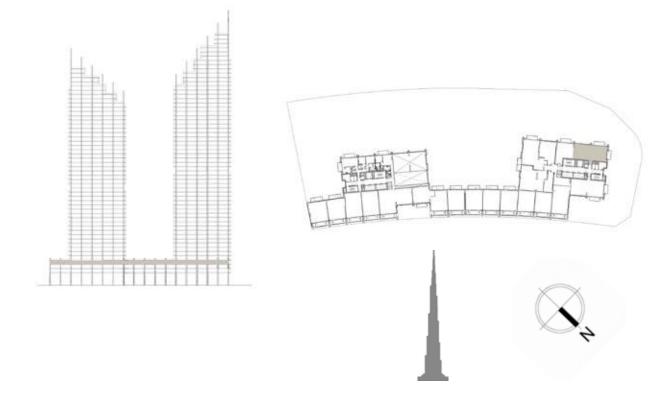

### 2 BEDROOM

#### UNIT 05 | LEVEL 04-23 | TOWER 1

#### UNIT 05 | LEVEL 04-19 | TOWER 2

| SUITE AREA   | 1438 SQ.FT. | 133.63 SQ.M. |
|--------------|-------------|--------------|
| BALCONY AREA | 158 SQ.FT.  | 14.68 SQ.M.  |
| TOTAL AREA   | 1596 SQ.FT. | 148.31 SQ.M. |

FLOOR PLAN 1. All dimensions are in imperial and metric, and measured from finish to finish excluding construction tolerances. 2. All materials, dimensions, and drawings are approximate only. 3. Information is subject to change without notice, at developer's absolute discretion. 4. Actual area may vary from the stated area. 5. Drawings not to scale. 6. All images used are for illustrative purposes only and do not represent the actual size, features, specifications, fittings, and furnishings. 7. The developer reserves the right to make revisions / alterations, at it's absolute discretion, without any liability whatsoever.