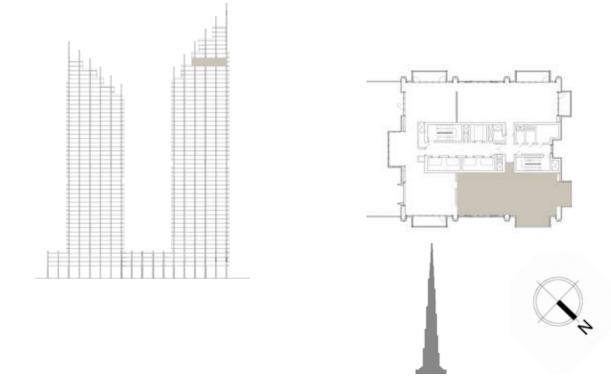

#### UNIT 102 | LEVEL 1 | PODIUM

| SUITE AREA   | 1431 SQ.FT. | 132.91 SQ.M. |
|--------------|-------------|--------------|
| BALCONY AREA | 205 SQ.FT.  | 19.09 SQ.M.  |
| TOTAL AREA   | 1636 SQ.FT. | 152 SQ.M.    |