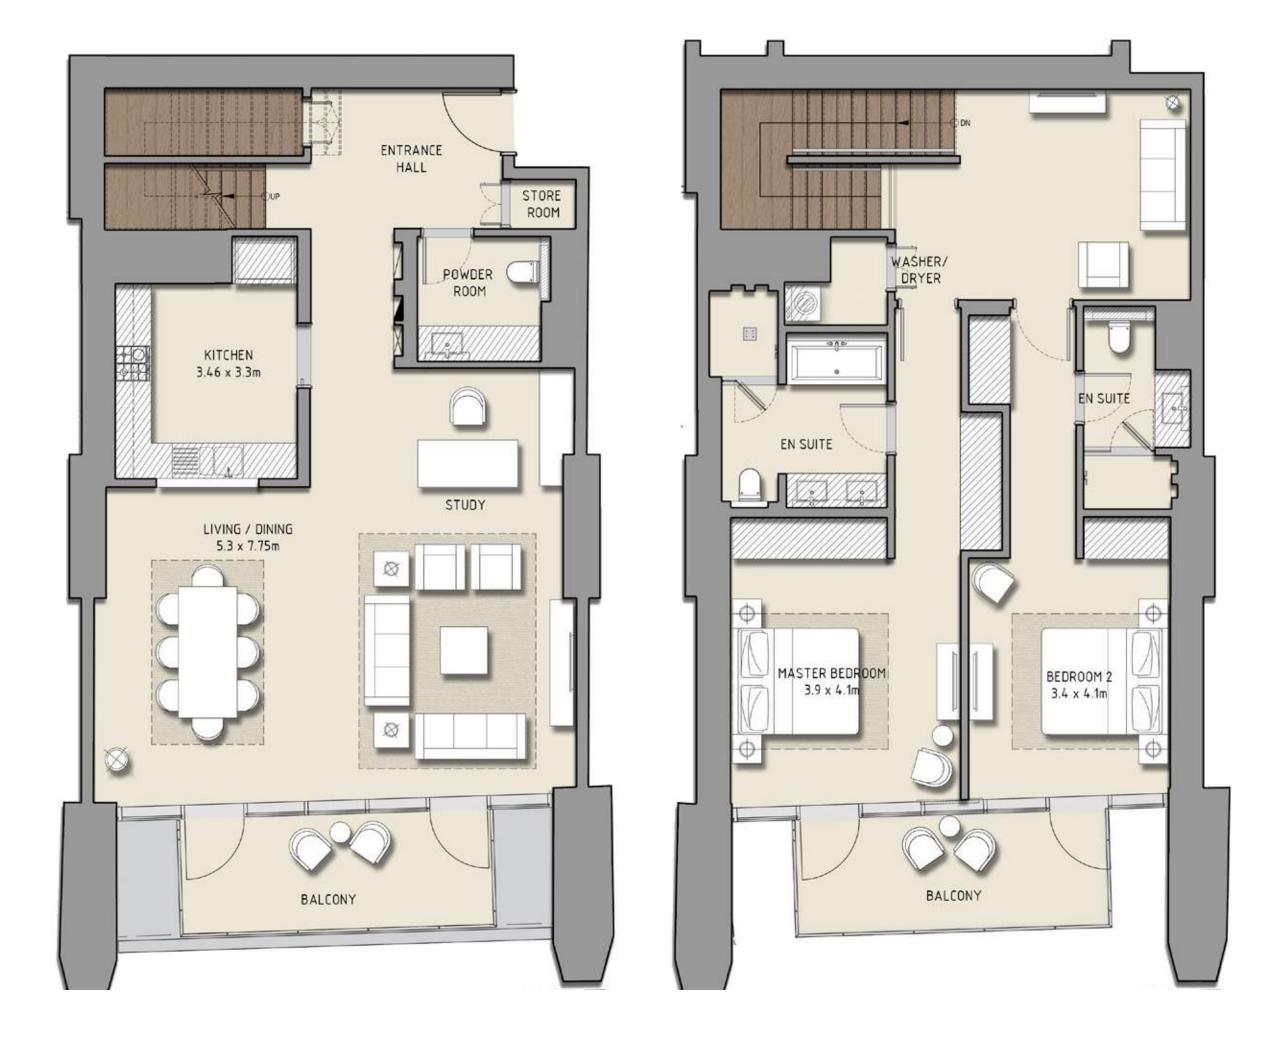

### 2 BEDROOM

#### UNIT 101 | LEVEL 1 | PODIUM

| SUITE AREA   | 1502 SQ.FT. | 139.52 SQ.M. |
|--------------|-------------|--------------|
| BALCONY AREA | 195 SQ.FT.  | 18.14 SQ.M.  |
| TOTAL AREA   | 1697 SQ.FT. | 157.66 SQ.M. |

FLOOR PLAN 1. All dimensions are in imperial and metric, and measured from finish to finish excluding construction tolerances. 2. All materials, dimensions, and drawings are approximate only. 3. Information is subject to change without notice, at developer's absolute discretion. 4. Actual area may vary from the stated area. 5. Drawings not to scale. 6. All images used are for illustrative purposes only and do not represent the actual size, features, specifications, fittings, and furnishings. 7. The developer reserves the right to make revisions / alterations, at it's absolute discretion, without any liability whatsoever.