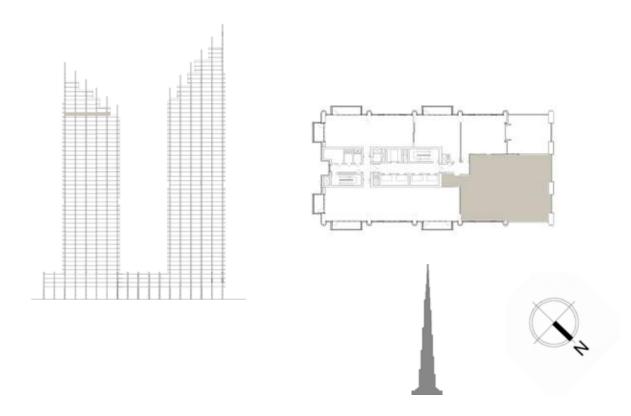

## 4 BEDROOM

### UNIT 05 | LEVEL 44 | TOWER 1

| SUITE AREA   | 3264 SQ.FT. | 303.23 SQ.M. |
|--------------|-------------|--------------|
| BALCONY AREA | 1271 SQ.FT. | 118.06 SQ.M. |
| TOTAL AREA   | 4535 SQ.FT. | 421.29 SQ.M. |

FLOOR PLAN 1. All dimensions are in imperial and metric, and measured from finish to finish excluding construction tolerances. 2. All materials, dimensions, and drawings are approximate only. 3. Information is subject to change without notice, at developer's absolute discretion. 4. Actual area may vary from the stated area. 5. Drawings not to scale. 6. All images used are for illustrative purposes only and do not represent the actual size, features, specifications, fittings, and furnishings. 7. The developer reserves the right to make revisions / alterations, at it's absolute discretion, without any liability whatsoever.