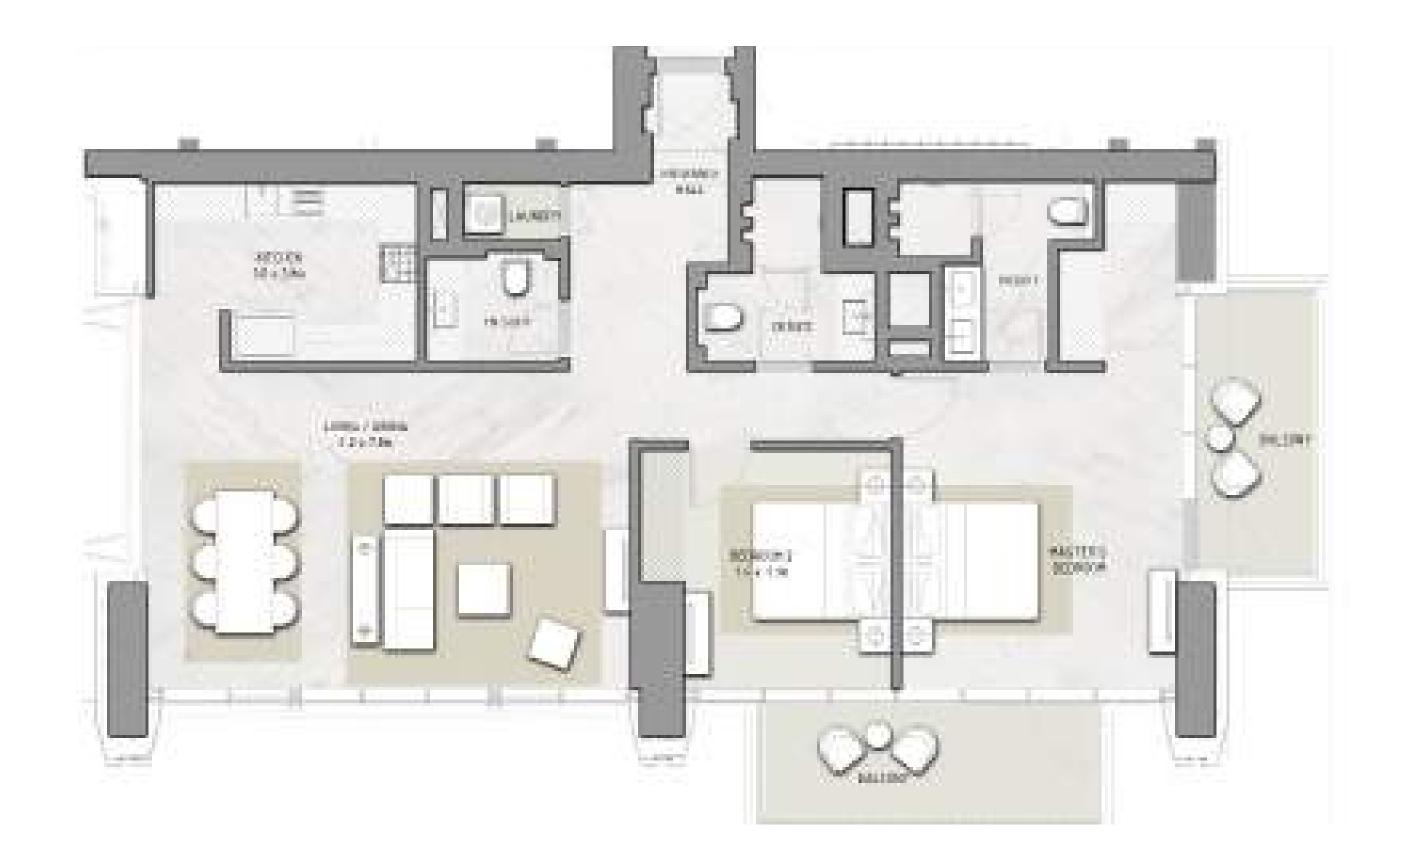

### 2 BEDROOM

#### UNIT 102 | LEVEL 1 | PODIUM

| SUITE AREA   | 1431 SQ.FT. | 132.91 SQ.M. |
|--------------|-------------|--------------|
| BALCONY AREA | 205 SQ.FT.  | 19.09 SQ.M.  |
| TOTAL AREA   | 1636 SQ.FT. | 152 SQ.M.    |

FLOOR PLAN 1. All dimensions are in imperial and metric, and measured from finish to finish excluding construction tolerances. 2. All materials, dimensions, and drawings are approximate only. 3. Information is subject to change without notice, at developer's absolute discretion. 4. Actual area may vary from the stated area. 5. Drawings not to scale. 6. All images used are for illustrative purposes only and do not represent the actual size, features, specifications, fittings, and furnishings. 7. The developer reserves the right to make revisions / alterations, at it's absolute discretion, without any liability whatsoever.