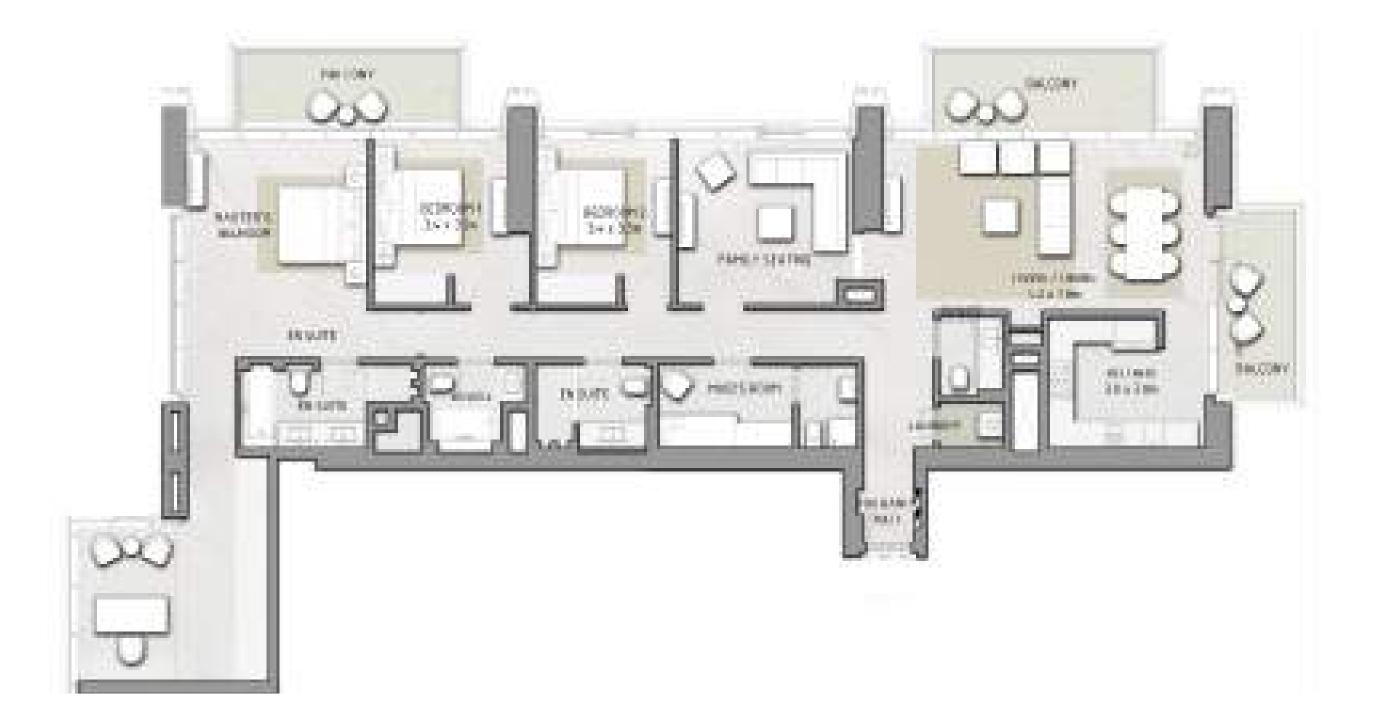

### 3 BEDROOM

### UNIT 01 | LEVEL 44 - 45 - 46 | TOWER 1

| SUITE AREA   | 2270 SQ.FT. | 210.89 SQ.M. |
|--------------|-------------|--------------|
| BALCONY AREA | 311 SQ.FT.  | 28.89 SQ.M.  |
| TOTAL AREA   | 2581 SQ.FT. | 239.78 SQ.M. |