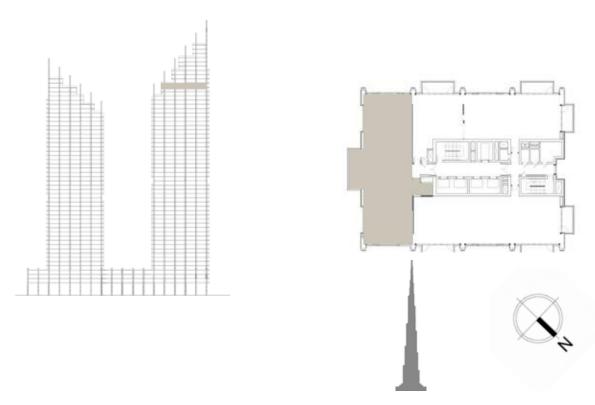

#### UNIT 101 | LEVEL 1 | PODIUM

| SUITE AREA   | 1502 SQ.FT. | 139.52 SQ.M. |
|--------------|-------------|--------------|
| BALCONY AREA | 195 SQ.FT.  | 18.14 SQ.M.  |
| TOTAL AREA   | 1697 SQ.FT. | 157.66 SQ.M. |