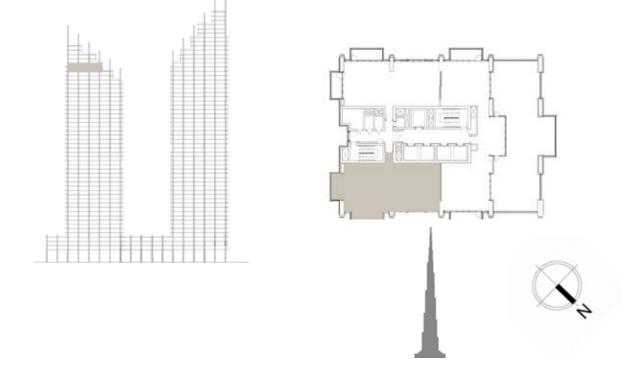

DOWNTOWN DUBA

FLOOR PLANS

### 2 BEDROOM

#### UNIT 101 | LEVEL 1 | PODIUM

| SUITE AREA   | 1502 SQ.FT. | 139.52 SQ.M. |
|--------------|-------------|--------------|
| BALCONY AREA | 195 SQ.FT.  | 18.14 SQ.M.  |
| TOTAL AREA   | 1697 SQ.FT. | 157.66 SQ.M. |