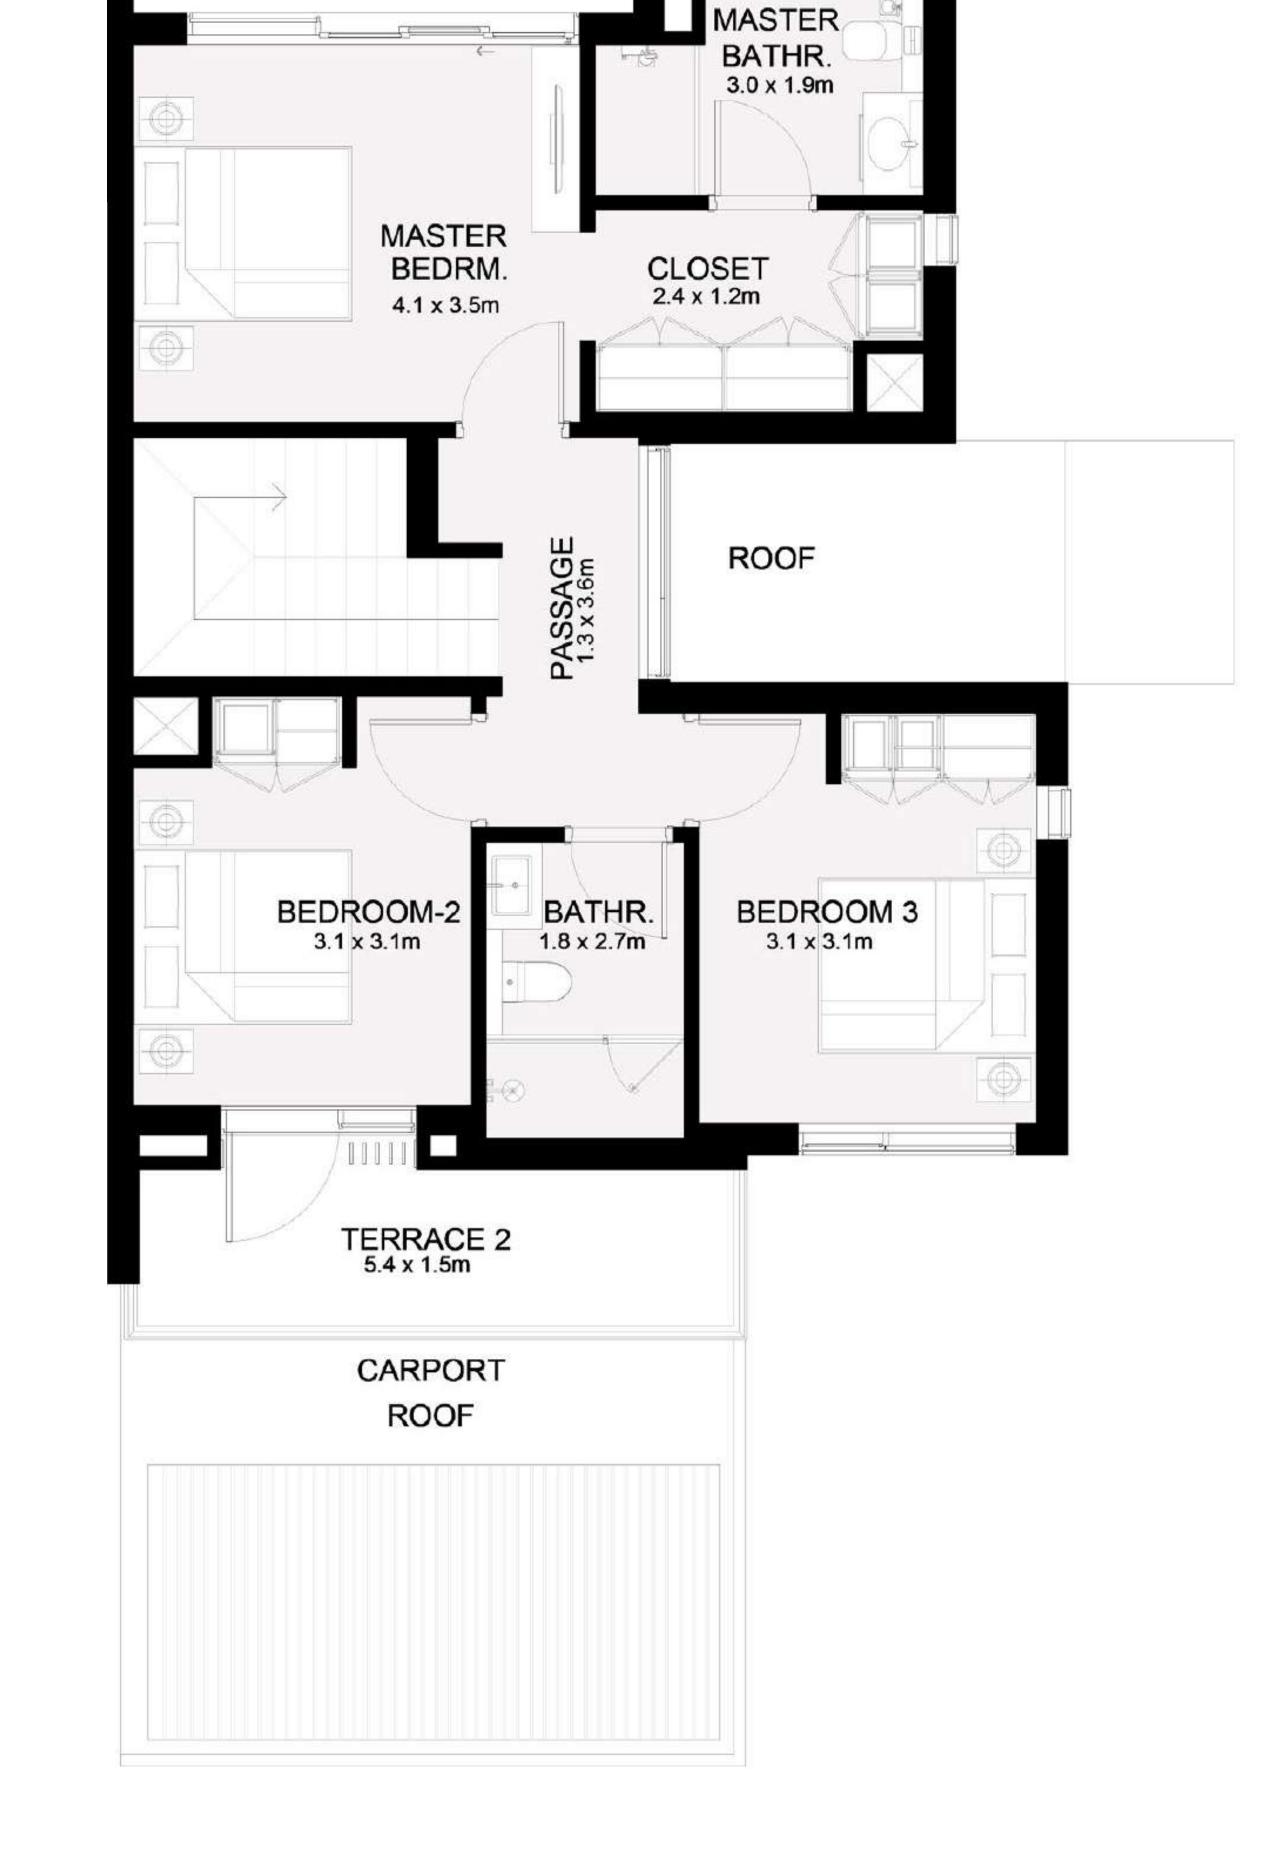

--------------------------------------------------------------------|----------------|--------------|
| 5 PLEX - TH04<br>6 PLEX - TH02<br>6 PLEX - TH05<br>8 PLEX - TH02<br>8 PLEX - TH07 | 2087.77 SQ.FT. | 193.96 SQ.M. |
| 8 PLEX - TH05<br>8 PLEX - TH06                                                    | 2081.52 SQ.FT. | 193.38 SQ.M. |











FIRST FLOOR





## RUBA

#### ATHEER COLLECTION

## 4 BEDROOM

| UNIT                                                                                | TOTAL AREA     |              |  |
|-------------------------------------------------------------------------------------|----------------|--------------|--|
| 4 PLEX - TH01 4 PLEX - TH04 6 PLEX - TH01 6 PLEX - TH06 8 PLEX - TH01 8 PLEX - TH08 | 2403.69 SQ.FT. | 223.31 SQ.M. |  |

## KEY PLAN







TERRACE 1 4.6 x 1.5m

GROUND FLOOR

FIRST FLOOR





## RUBA

#### ATHEER COLLECTION

## 3 BEDROOM - A

| UNIT                                                             | TOTAL AREA     |              |
|------------------------------------------------------------------|----------------|--------------|
| 4 PLEX - TH02<br>4 PLEX - TH03<br>8 PLEX - TH02<br>8 PLEX - TH07 | 2031.47 SQ.FT. | 188.73 SQ.M. |
| 6 PLEX - TH03<br>6 PLEX - TH04<br>8 PLEX - TH03<br>8 PLEX - TH06 | 2023.18 SQ.FT. | 187.96 SQ.M. |





GROUND FLOOR



FIRST FLOOR





## RUBA

#### ATHEER COLLECTION

## 3 BEDROOM - B

| UNIT                           | TOTAL AREA     |              |
|--------------------------------|----------------|--------------|
| 6 PLEX - TH02<br>6 PLEX - TH05 | 2085.94 SQ.FT. | 193.79 SQ.M. |