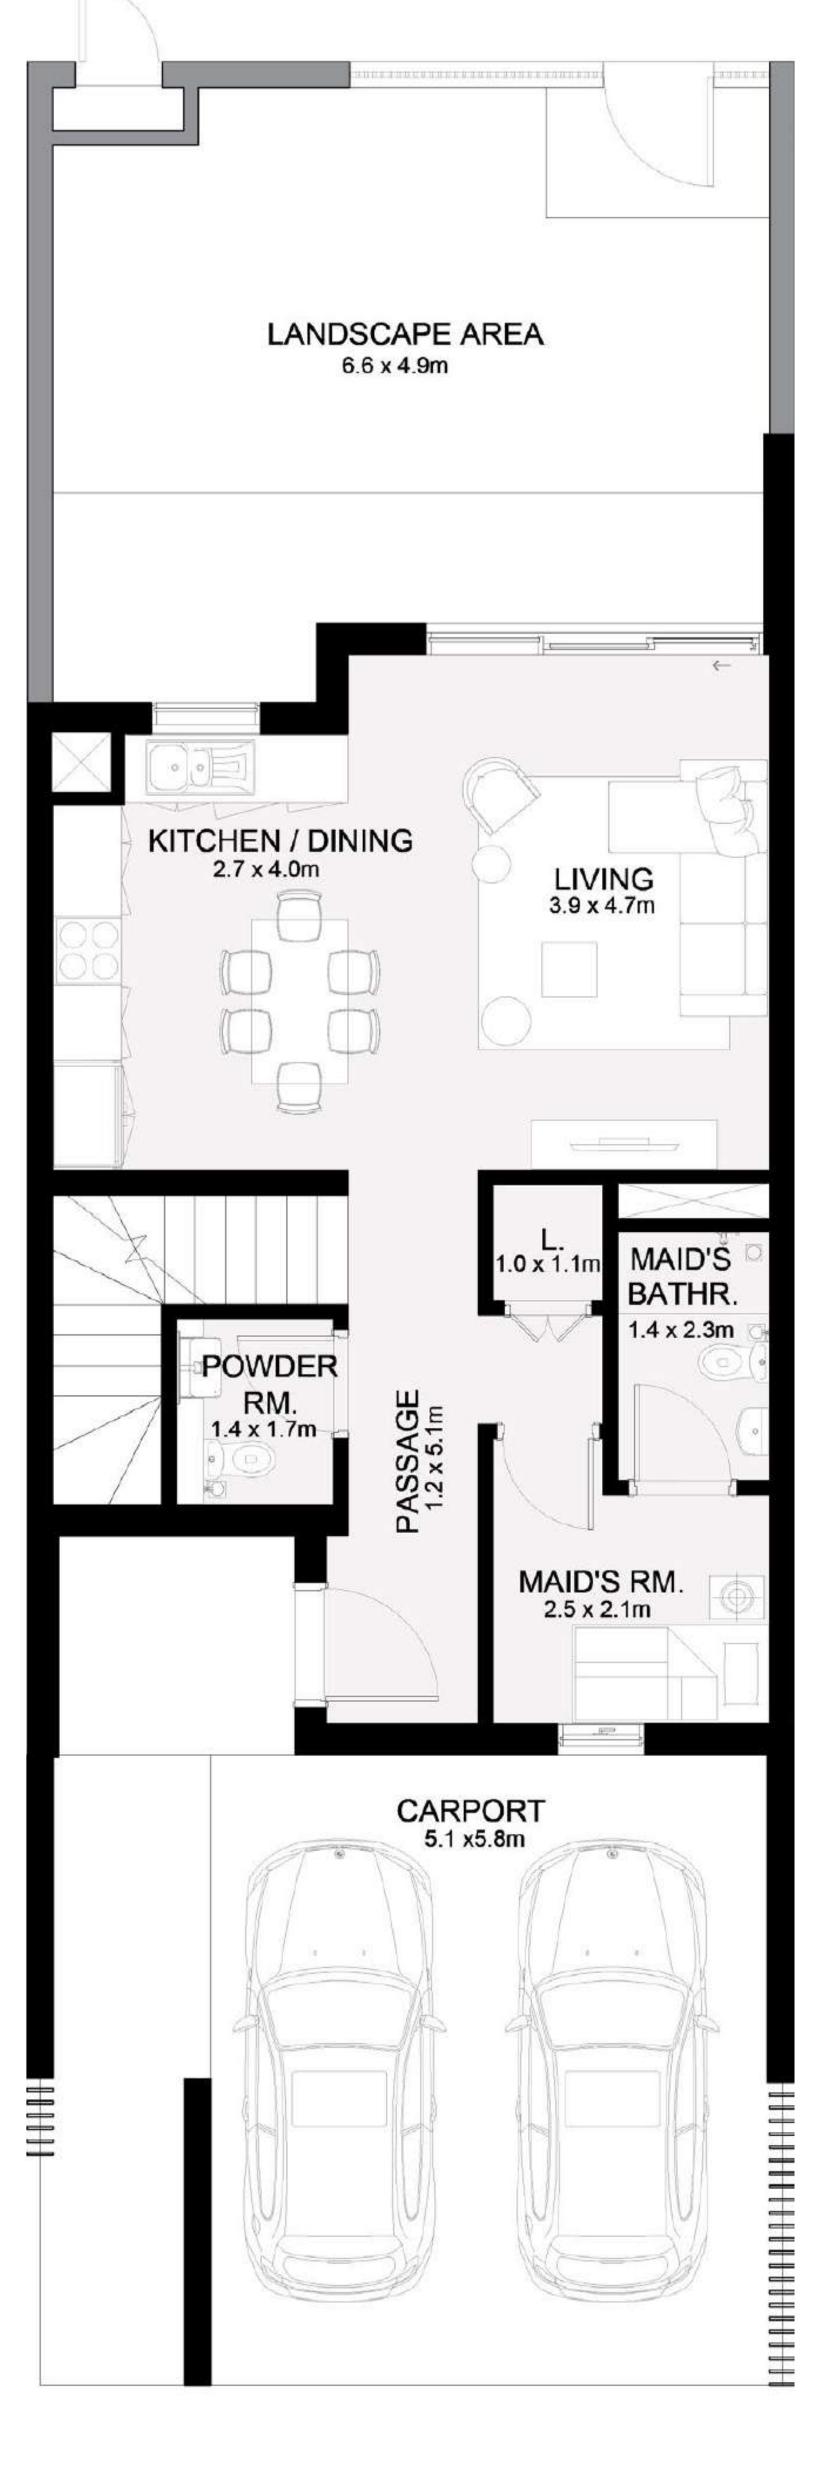

|              |  |
|-------------------------------------------------------------------------------------|----------------|--------------|--|
| 4 PLEX - TH01 4 PLEX - TH04 6 PLEX - TH01 6 PLEX - TH06 8 PLEX - TH01 8 PLEX - TH08 | 2403.69 SQ.FT. | 223.31 SQ.M. |  |

## KEY PLAN







TERRACE 1 4.6 x 1.5m

GROUND FLOOR

FIRST FLOOR





## RUBA

#### ATHEER COLLECTION

## 3 BEDROOM - A

| UNIT                                                             | TOTAL AREA     |              |
|------------------------------------------------------------------|----------------|--------------|
| 4 PLEX - TH02<br>4 PLEX - TH03<br>8 PLEX - TH02<br>8 PLEX - TH07 | 2031.47 SQ.FT. | 188.73 SQ.M. |
| 6 PLEX - TH03<br>6 PLEX - TH04<br>8 PLEX - TH03<br>8 PLEX - TH06 | 2023.18 SQ.FT. | 187.96 SQ.M. |





GROUND FLOOR



FIRST FLOOR





## RUBA

#### ATHEER COLLECTION

## 3 BEDROOM - B

| UNIT                           | TOTAL AREA     |              |
|--------------------------------|----------------|--------------|
| 6 PLEX - TH02<br>6 PLEX - TH05 | 2085.94 SQ.FT. | 193.79 SQ.M. |
| 8 PLEX - TH04<br>8 PLEX - TH05 | 2079.70 SQ.FT. | 193.21 SQ.M. |











FIRST FLOOR



## RUBA

## MANAR COLLECTION

## 4 BEDROOM

| UNIT                                                                                                            | TOTAL AREA     |              |
|-----------------------------------------------------------------------------------------------------------------|----------------|--------------|
| 4 PLEX - TH01 4 PLEX - TH04 5 PLEX - TH01 5 PLEX - TH05 6 PLEX - TH01 6 PLEX -