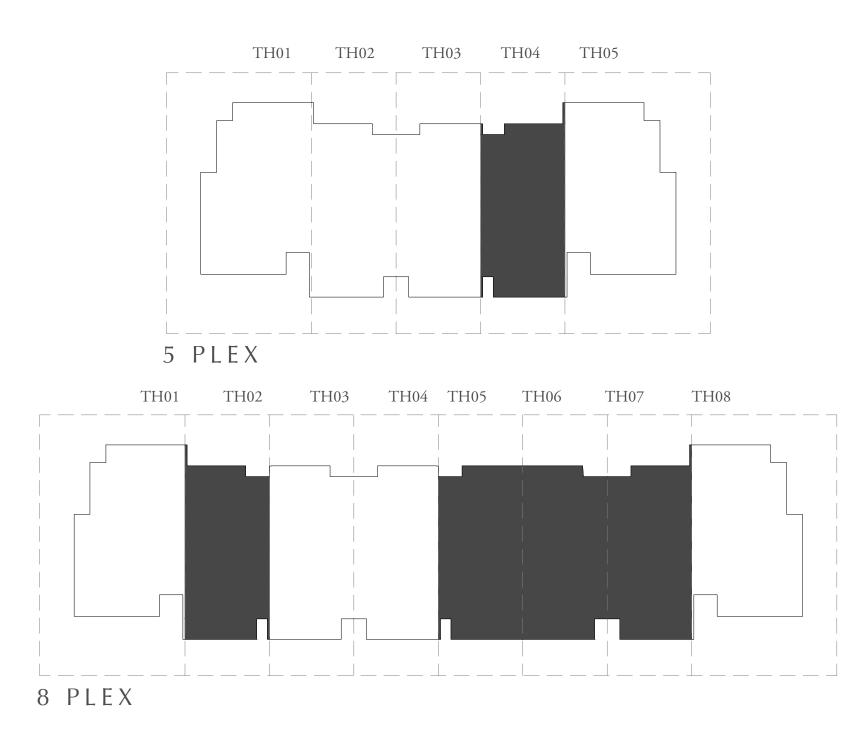

## 4 BEDROOM

| UNIT                                                                                                            | TOTAL AREA     |              |  |
|-----------------------------------------------------------------------------------------------------------------|----------------|--------------|--|
| 4 PLEX - TH01 4 PLEX - TH04 5 PLEX - TH01 5 PLEX - TH05 6 PLEX - TH01 6 PLEX - TH06 8 PLEX - TH01 8 PLEX - TH08 | 2507.67 SQ.FT. | 232.97 SQ.M. |  |

## 3 BEDROOM - A

| UNIT                                            | NIT TOTAL AREA |              |
|-------------------------------------------------|----------------|--------------|
| 4 PLEX - TH02<br>4 PLEX - TH03<br>5 PLEX - TH02 | 2044.82 SQ.FT. | 189.97 SQ.M. |
| 5 PLEX - TH03<br>6 PLEX - TH03<br>6 PLEX - TH04 | 2038.58 SQ.FT. | 189.39 SQ.M. |
| 8 PLEX - TH03                                   | 2040.08 SQ.FT. | 189.53 SQ.M. |
| 8 PLEX - TH04                                   | 2071.73 SQ.FT. | 192.47 SQ.M. |

## 3 BEDROOM - B

| UNIT                                                                              | TOTAL AREA     |              |
|-----------------------------------------------------------------------------------|----------------|--------------|
| 5 PLEX - TH04<br>6 PLEX - TH02<br>6 PLEX - TH05<br>8 PLEX - TH02<br>8 PLEX - TH07 | 2087.77 SQ.FT. | 193.96 SQ.M. |
| 8 PLEX - TH05<br>8 PLEX - TH06                                                    | 2081.52 SQ.FT. | 193.38 SQ.M. |

## 4 BEDROOM

| UNIT                                                                                | TOTAL AREA     |              |  |
|-------------------------------------------------------------------------------------|----------------|--------------|--|
| 4 PLEX - TH01 4 PLEX - TH04 6 PLEX - TH01 6 PLEX - TH06 8 PLEX - TH01 8 PLEX - TH08 | 2403.69 SQ.FT. | 223.31 SQ.M. |  |

## 3 BEDROOM - A

| UNIT                                                             | TOTAL AREA     |              |
|------------------------------------------------------------------|----------------|--------------|
| 4 PLEX - TH02<br>4 PLEX - TH03<br>8 PLEX - TH02<br>8 PLEX - TH07 | 2031.47 SQ.FT. | 188.73 SQ.M. |
| 6 PLEX - TH03<br>6 PLEX - TH04<br>8 PLEX - TH03<br>8 PLEX - TH06 | 2023.18 SQ.FT. | 187.96 SQ.M. |

## 3 BEDROOM - B

| UNIT                           | TOTAL AREA     |              |
|--------------------------------|----------------|--------------|
| 6 PLEX - TH02<br>6 PLEX - TH05 | 2085.94 SQ.FT. | 193.79 SQ.M. |
| 8 PLEX - TH04<br>8 PLEX - TH05 | 2079.70 SQ.FT. | 193.21 SQ.M. |

## 4 BEDROOM

| UNIT                                                                                                            | TOTAL AREA     |              |
|-----------------------------------------------------------------------------------------------------------------|----------------|--------------|
| 4 PLEX - TH01 4 PLEX - TH04 5 PLEX - TH01 5 PLEX - TH05 6 PLEX - TH01 6 PLEX - TH06 8 PLEX - TH01 8 PLEX - TH08 | 2483.02 SQ.FT. | 230.68 SQ.M. |

## 3 BEDROOM - A

| UNIT                                                             | TOTAL AREA     |              |
|------------------------------------------------------------------|----------------|--------------|
| 4 PLEX - TH02<br>4 PLEX - TH03<br>5 PLEX - TH02<br>6 PLEX - TH02 | 2043.64 SQ.FT. | 189.86 SQ.M. |
| 5 PLEX - TH03<br>6 PLEX - TH03<br>8 PLEX - TH03<br>8 PLEX - TH04 | 2037.50 SQ.FT. | 189.29 SQ.M. |

## 3 BEDROOM - B

| UNIT                           | TOTAL AREA     |              |
|--------------------------------|----------------|--------------|
| 5 PLEX - TH04<br>6 PLEX - TH05 | 2086.05 SQ.FT. | 193.80 SQ.M. |
| 6 PLEX - TH04                  | 2080.02 SQ.FT. | 193.24 SQ.M. |
| 8 PLEX - TH02                  | 2086.15 SQ.FT. | 193.81 SQ.M. |
| 8 PLEX - TH05                  | 2079.91 SQ.FT. | 193.23 SQ.M. |
| 8 PLEX - TH06                  | 2076.57 SQ.FT. | 192.92 SQ.M. |
| 8 PLEX - TH07                  | 2082.71 SQ.FT. | 193.49 SQ.M. |