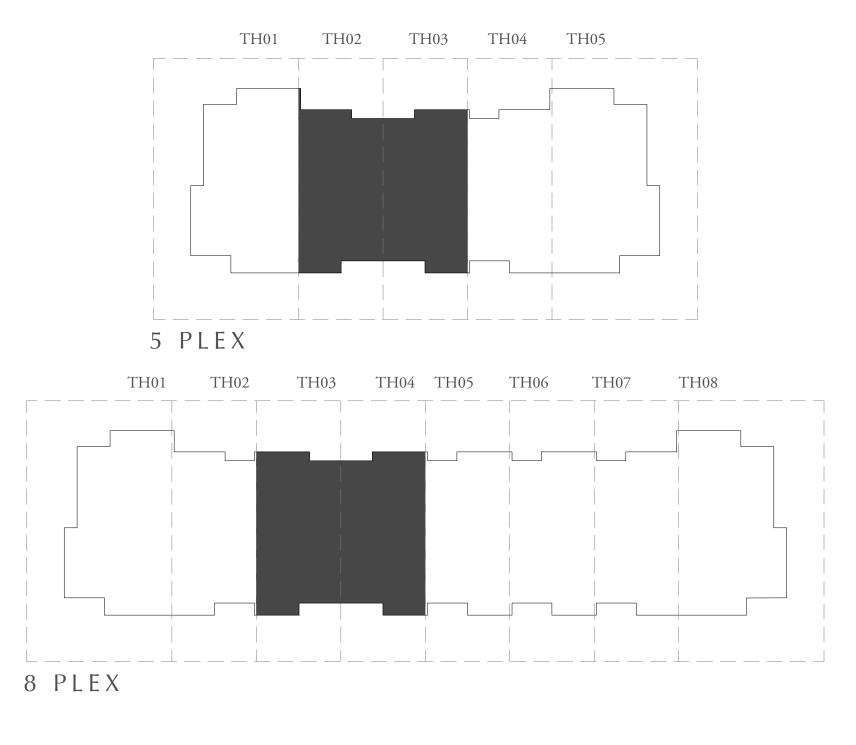

## 4 BEDROOM

| UNIT                                                                                                            | TOTAL AREA     |              |  |
|-----------------------------------------------------------------------------------------------------------------|----------------|--------------|--|
| 4 PLEX - TH01 4 PLEX - TH04 5 PLEX - TH01 5 PLEX - TH05 6 PLEX - TH01 6 PLEX - TH06 8 PLEX - TH01 8 PLEX - TH08 | 2507.67 SQ.FT. | 232.97 SQ.M. |  |

## 3 BEDROOM - A

| UNIT                                            | NIT TOTAL AREA |              |
|-------------------------------------------------|----------------|--------------|
| 4 PLEX - TH02<br>4 PLEX - TH03<br>5 PLEX - TH02 | 2044.82 SQ.FT. | 189.97 SQ.M. |
| 5 PLEX - TH03<br>6 PLEX - TH03<br>6 PLEX - TH04 | 2038.58 SQ.FT. | 189.39 SQ.M. |
| 8 PLEX - TH03                                   | 2040.08 SQ.FT. | 189.53 SQ.M. |
| 8 PLEX - TH04                                   | 2071.73 SQ.FT. | 192.47 SQ.M. |

## 4 BEDROOM

| UNIT                                                                                | TOTAL AREA     |              |  |
|-------------------------------------------------------------------------------------|----------------|--------------|--|
| 4 PLEX - TH01 4 PLEX - TH04 6 PLEX - TH01 6 PLEX - TH06 8 PLEX - TH01 8 PLEX - TH08 | 2403.69 SQ.FT. | 223.31 SQ.M. |  |

## 4 BEDROOM

| UNIT                                                                                                            | TOTAL AREA     |              |
|-----------------------------------------------------------------------------------------------------------------|----------------|--------------|
| 4 PLEX - TH01 4 PLEX - TH04 5 PLEX - TH01 5 PLEX - TH05 6 PLEX - TH01 6 PLEX - TH06 8 PLEX - TH01 8 PLEX - TH08 | 2483.02 SQ.FT. | 230.68 SQ.M. |