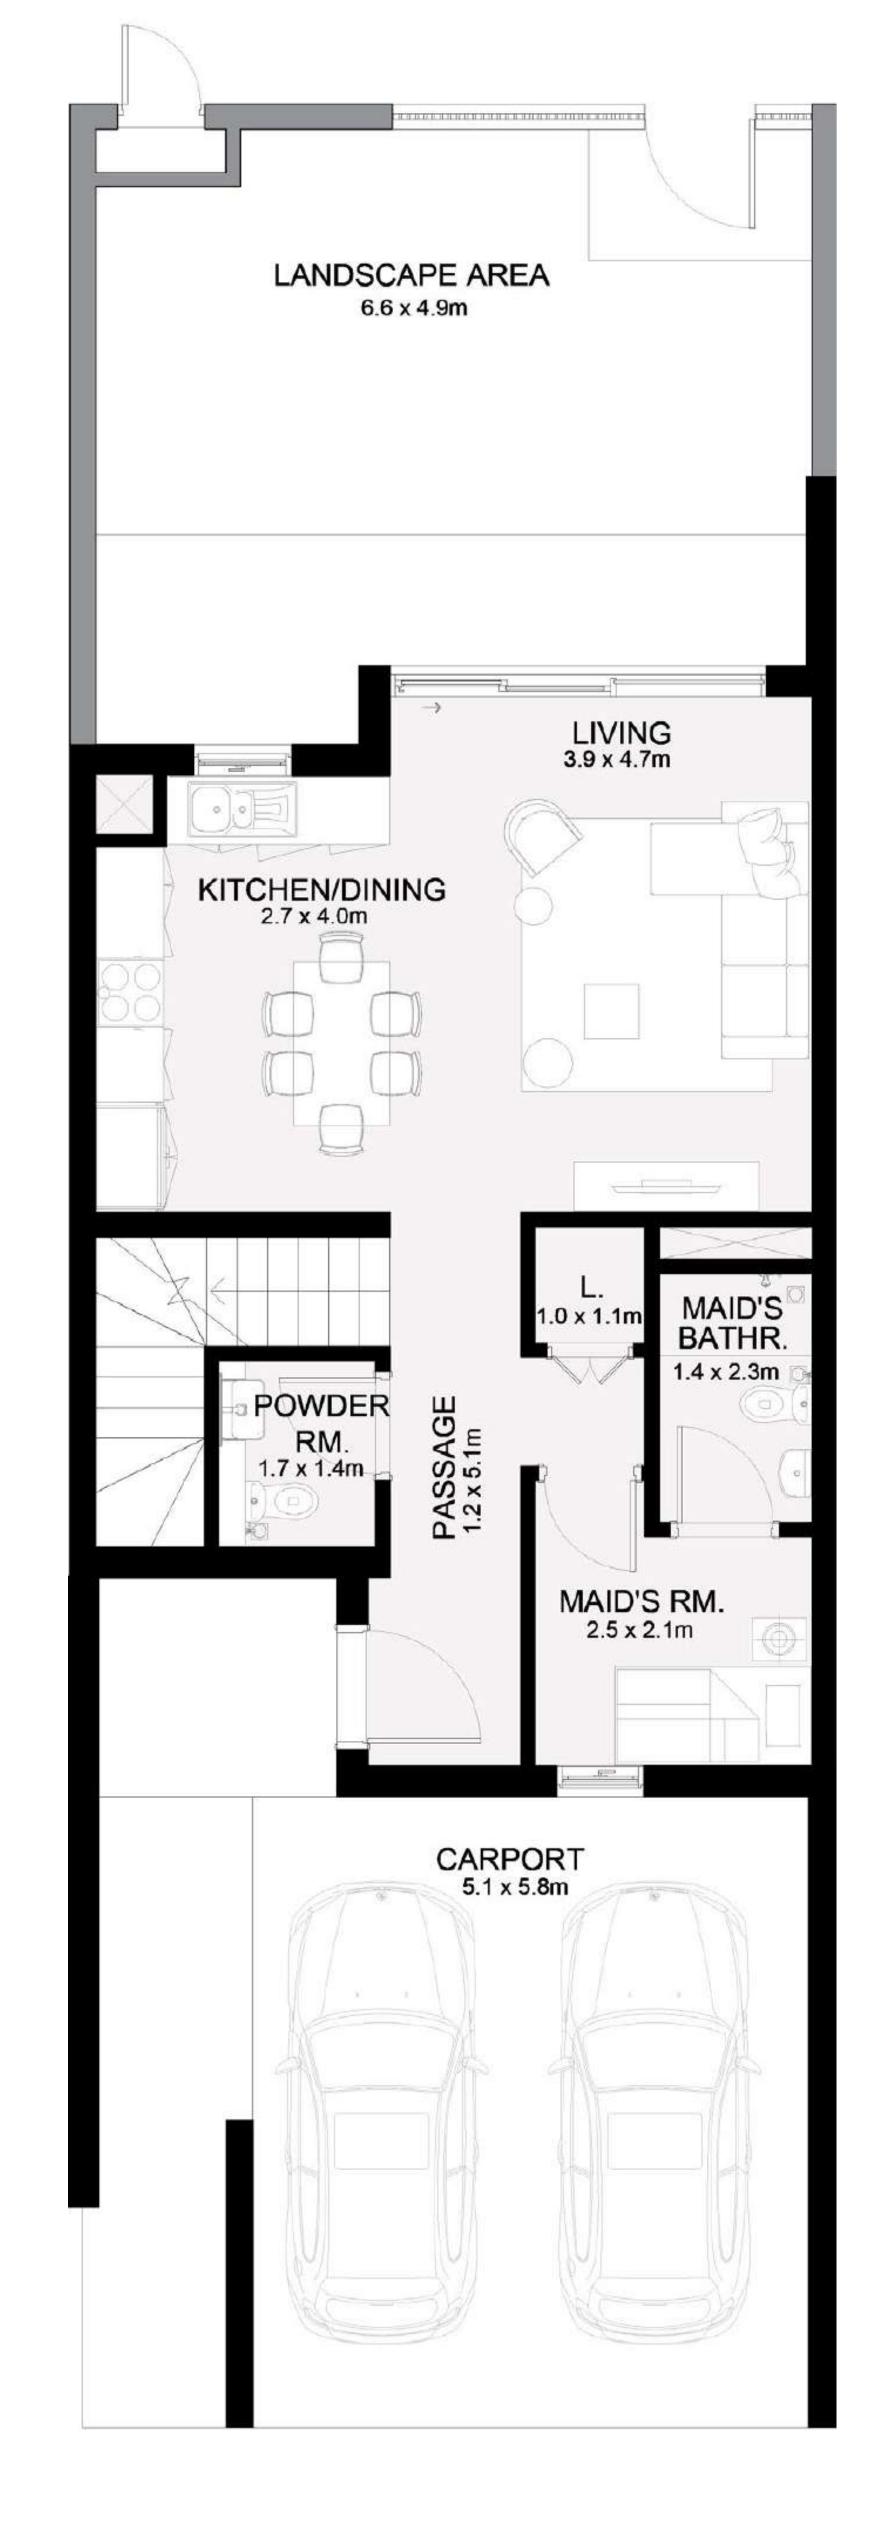

------------------------------------------|----------------|--------------|--|
| 4 PLEX - TH01 4 PLEX - TH04 5 PLEX - TH01 5 PLEX - TH05 6 PLEX - TH01 6 PLEX - TH06 8 PLEX - TH01 8 PLEX - TH08 | 2507.67 SQ.FT. | 232.97 SQ.M. |  |













## RUBA

## SIRAJ COLLECTION

## 3 BEDROOM - A

| UNIT                                            | NIT TOTAL AREA |              |
|-------------------------------------------------|----------------|--------------|
| 4 PLEX - TH02<br>4 PLEX - TH03<br>5 PLEX - TH02 | 2044.82 SQ.FT. | 189.97 SQ.M. |
| 5 PLEX - TH03<br>6 PLEX - TH03<br>6 PLEX - TH04 | 2038.58 SQ.FT. | 189.39 SQ.M. |
| 8 PLEX - TH03                                   | 2040.08 SQ.FT. | 189.53 SQ.M. |
| 8 PLEX - TH04                                   | 2071.73 SQ.FT. | 192.47 SQ.M. |











FIRST FLOOR





## RUBA

## SIRAJ COLLECTION

## 3 BEDROOM - B

| UNIT                                                                              | TOTAL AREA     |              |
|-----------------------------------------------------------------------------------|----------------|--------------|
| 5 PLEX - TH04<br>6 PLEX - TH02<br>6 PLEX - TH05<br>8 PLEX - TH02<br>8 PLEX - TH07 | 2087.77 SQ.FT. | 193.96 SQ.M. |
| 8 PLEX - TH05<br>8 PLEX - TH06                                                    | 2081.52 SQ.FT. | 193.38 SQ.M. |











FIRST FLOOR





## RUBA

#### ATHEER COLLECTION

## 4 BEDROOM

| UNIT                                                                                | TOTAL AREA     |              |  |
|----------------------------------------------------------