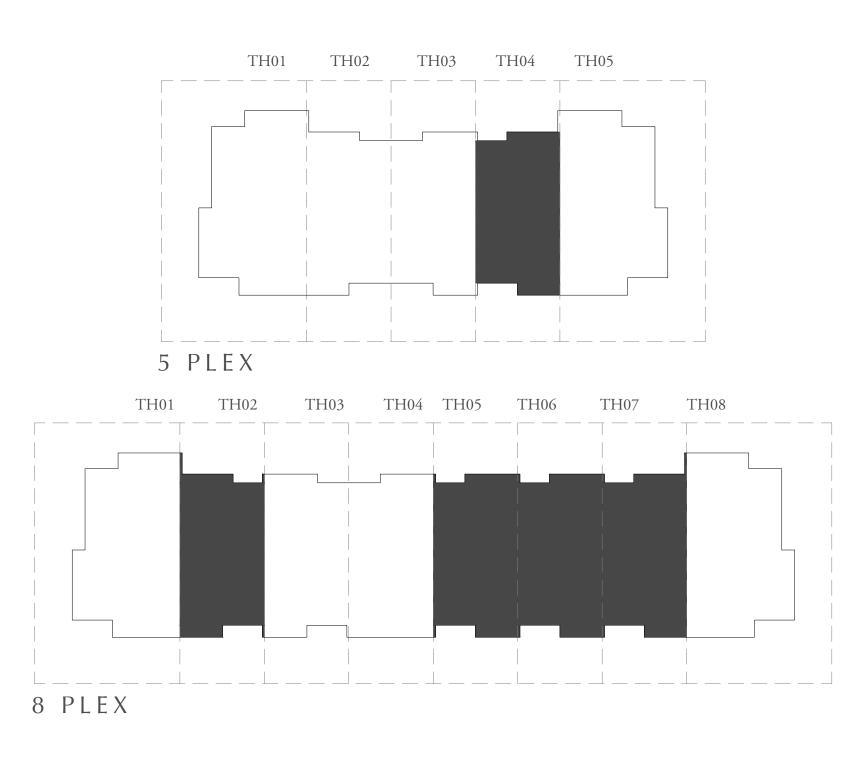

## 4 BEDROOM

| UNIT                                                                                                            | TOTAL AREA     |              |  |
|-----------------------------------------------------------------------------------------------------------------|----------------|--------------|--|
| 4 PLEX - TH01 4 PLEX - TH04 5 PLEX - TH01 5 PLEX - TH05 6 PLEX - TH01 6 PLEX - TH06 8 PLEX - TH01 8 PLEX - TH08 | 2507.67 SQ.FT. | 232.97 SQ.M. |  |

## 3 BEDROOM - A

| UNIT                                            | NIT TOTAL AREA |              |
|-------------------------------------------------|----------------|--------------|
| 4 PLEX - TH02<br>4 PLEX - TH03<br>5 PLEX - TH02 | 2044.82 SQ.FT. | 189.97 SQ.M. |
| 5 PLEX - TH03<br>6 PLEX - TH03<br>6 PLEX - TH04 | 2038.58 SQ.FT. | 189.39 SQ.M. |
| 8 PLEX - TH03                                   | 2040.08 SQ.FT. | 189.53 SQ.M. |
| 8 PLEX - TH04                                   | 2071.73 SQ.FT. | 192.47 SQ.M. |

## 3 BEDROOM - B

| UNIT                                                                              | TOTAL AREA     |              |
|-----------------------------------------------------------------------------------|----------------|--------------|
| 5 PLEX - TH04<br>6 PLEX - TH02<br>6 PLEX - TH05<br>8 PLEX - TH02<br>8 PLEX - TH07 | 2087.77 SQ.FT. | 193.96 SQ.M. |
| 8 PLEX - TH05<br>8 PLEX - TH06                                                    | 2081.52 SQ.FT. | 193.38 SQ.M. |

## 4 BEDROOM

| UNIT                                                                                | TOTAL AREA     |              |  |
|-------------------------------------------------------------------------------------|----------------|--------------|--|
| 4 PLEX - TH01 4 PLEX - TH04 6 PLEX - TH01 6 PLEX - TH06 8 PLEX - TH01 8 PLEX - TH08 | 2403.69 SQ.FT. | 223.31 SQ.M. |  |

## 3 BEDROOM - A

| UNIT                                                             | TOTAL AREA     |              |
|------------------------------------------------------------------|----------------|--------------|
| 4 PLEX - TH02<br>4 PLEX - TH03<br>8 PLEX - TH02<br>8 PLEX - TH07 | 2031.47 SQ.FT. | 188.73 SQ.M. |
| 6 PLEX - TH03<br>6 PLEX - TH04<br>8 PLEX - TH03<br>8 PLEX - TH06 | 2023.18 SQ.FT. | 187.96 SQ.M. |

## 3 BEDROOM - B

| UNIT                           | TOTAL AREA     |              |
|--------------------------------|----------------|--------------|
| 6 PLEX - TH02<br>6 PLEX - TH05 | 2085.94 SQ.FT. | 193.79 SQ.M. |
| 8 PLEX - TH04<br>8 PLEX - TH05 | 2079.70 SQ.FT. | 193.21 SQ.M. |

## 4 BEDROOM

| UNIT                                                                                                            | TOTAL AREA     |              |
|-----------------------------------------------------------------------------------------------------------------|----------------|--------------|
| 4 PLEX - TH01 4 PLEX - TH04 5 PLEX - TH01 5 PLEX - TH05 6 PLEX - TH01 6 PLEX - TH06 8 PLEX - TH01 8 PLEX - TH08 | 2483.02 SQ.FT. | 230.68 SQ.M. |

## 3 BEDROOM - A

| UNIT                                                             | TOTAL AREA     |              |
|------------------------------------------------------------------|----------------|--------------|
| 4 PLEX - TH02<br>4 PLEX - TH03<br>5 PLEX - TH02<br>6 PLEX - TH02 | 2043.64 SQ.FT. | 189.86 SQ.M. |
| 5 PLEX - TH03<br>6 PLEX - TH03<br>8 PLEX - TH03<br>8 PLEX - TH04 | 2037.50 SQ.FT. | 189.29 SQ.M. |

## 3 BEDROOM - B

| UNIT                           | TOTAL AREA     |              |
|--------------------------------|----------------|--------------|
| 5 PLEX - TH04<br>6 PLEX - TH05 | 2086.05 SQ.FT. | 193.80 SQ.M. |
| 6 PLEX - TH04                  | 2080.02 SQ.FT. | 193.24 SQ.M. |
| 8 PLEX - TH02                  | 2086.15 SQ.FT. | 193.81 SQ.M. |
| 8 PLEX - TH05                  | 2079.91 SQ.FT. | 193.23 SQ.M. |
| 8 PLEX - TH06                  | 2076.57 SQ.FT. | 192.92 SQ.M. |
| 8 PLEX - TH07                  | 2082.71 SQ.FT. | 193.49 SQ.M. |