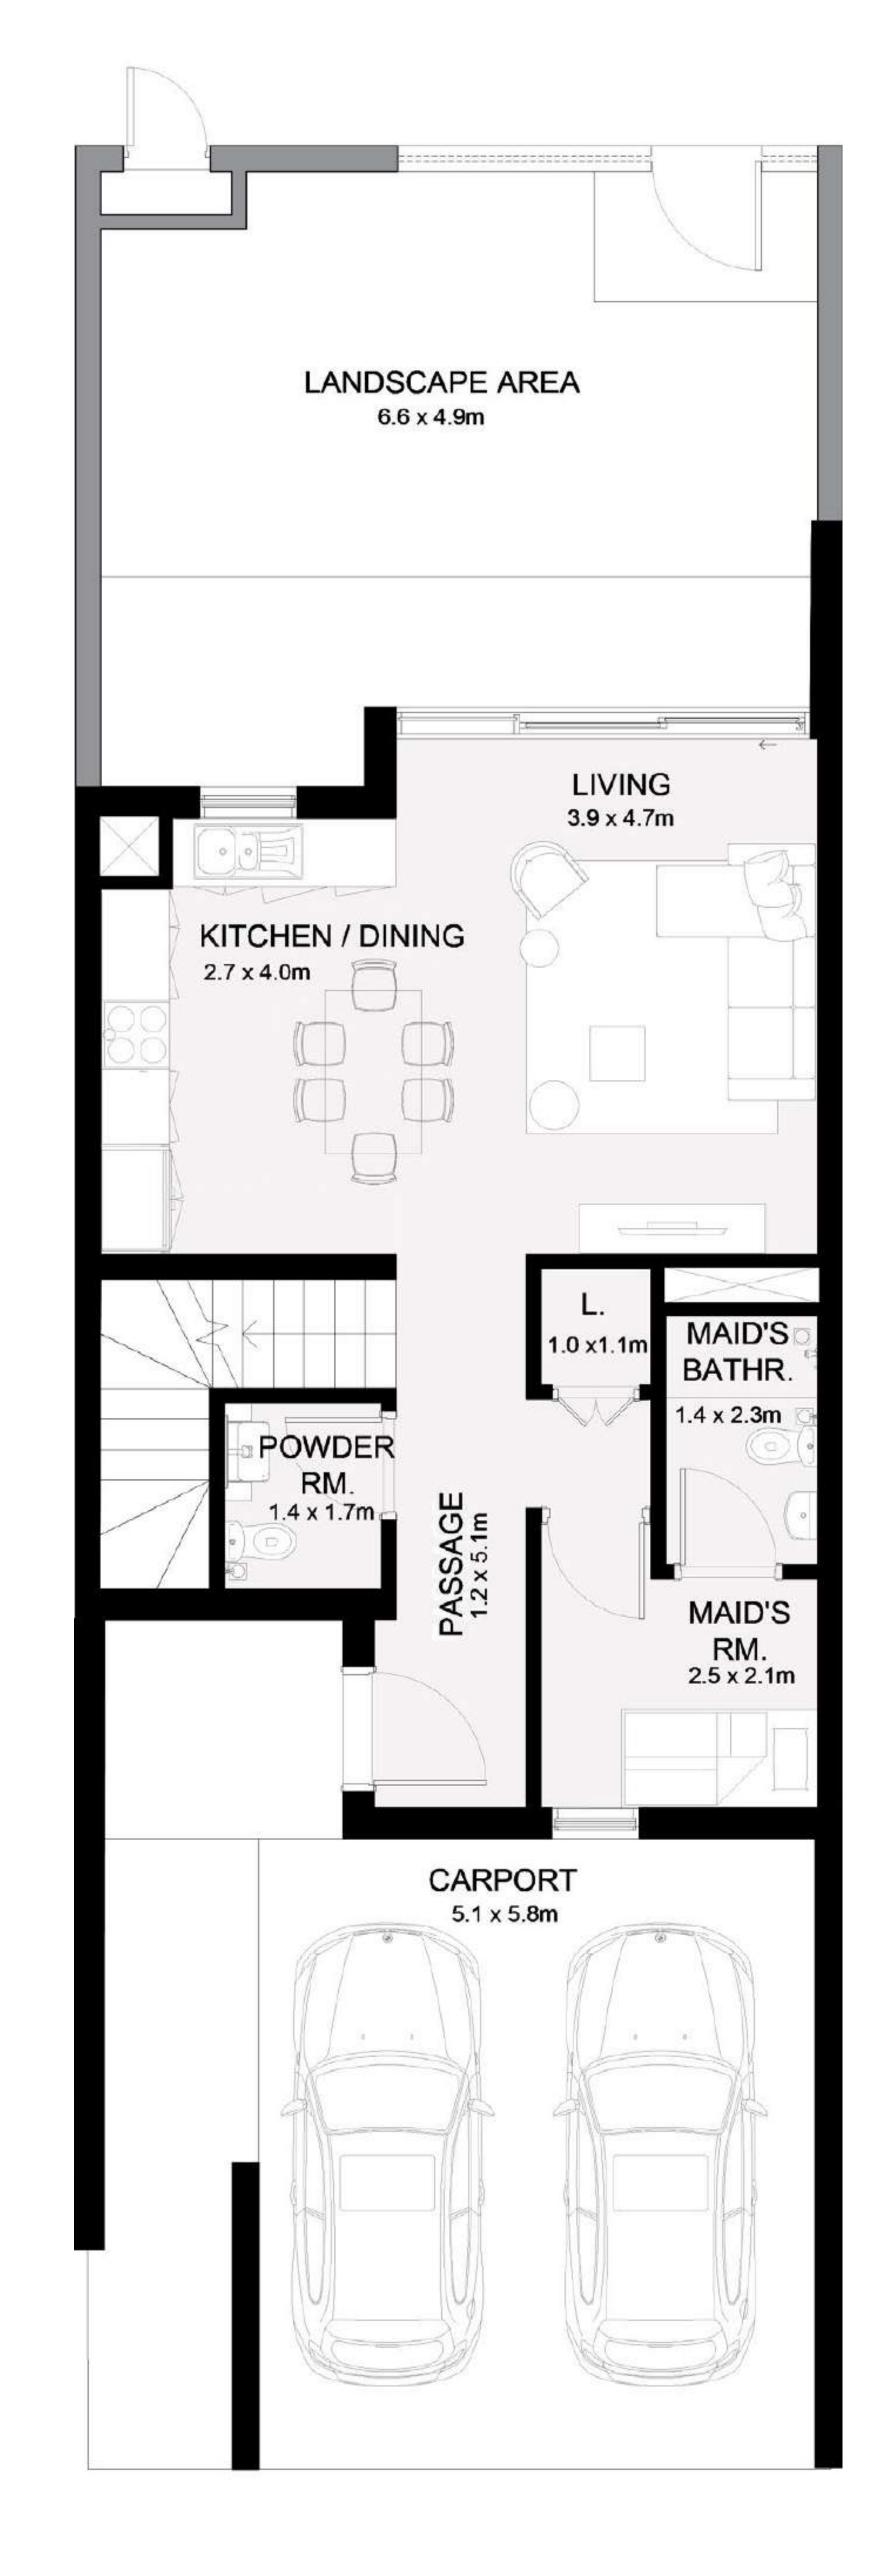

|              |
|-----------------------------------------------------------------------------------------------------------------|----------------|--------------|
| 4 PLEX - TH01 4 PLEX - TH04 5 PLEX - TH01 5 PLEX - TH05 6 PLEX - TH01 6 PLEX - TH06 8 PLEX - TH01 8 PLEX - TH08 | 2483.02 SQ.FT. | 230.68 SQ.M. |









FIRST FLOOR



## RUBA

#### MANAR COLLECTION

## 3 BEDROOM - A

| UNIT                                                             | TOTAL AREA     |              |
|------------------------------------------------------------------|----------------|--------------|
| 4 PLEX - TH02<br>4 PLEX - TH03<br>5 PLEX - TH02<br>6 PLEX - TH02 | 2043.64 SQ.FT. | 189.86 SQ.M. |
| 5 PLEX - TH03<br>6 PLEX - TH03<br>8 PLEX - TH03<br>8 PLEX - TH04 | 2037.50 SQ.FT. | 189.29 SQ.M. |











FIRST FLOOR



## RUBA

#### MANAR COLLECTION

## 3 BEDROOM - B

| UNIT                           | TOTAL AREA     |              |
|--------------------------------|----------------|--------------|
| 5 PLEX - TH04<br>6 PLEX - TH05 | 2086.05 SQ.FT. | 193.80 SQ.M. |
| 6 PLEX - TH04                  | 2080.02 SQ.FT. | 193.24 SQ.M. |
| 8 PLEX - TH02                  | 2086.15 SQ.FT. | 193.81 SQ.M. |
| 8 PLEX - TH05                  | 2079.91 SQ.FT. | 193.23 SQ.M. |
| 8 PLEX - TH06                  | 2076.57 SQ.FT. | 192.92 SQ.M. |
| 8 PLEX - TH07                  | 2082.71 SQ.FT. | 193.49 SQ.M. |











FIRST FLOOR







# CONTACT US

Toll Free: 800 37373

Hotline: +971 52 754 3244

Email: sales@drehomes.com

# Visit Us For More Info:-

https://drehomes.com/property/emaar-ruba-phas