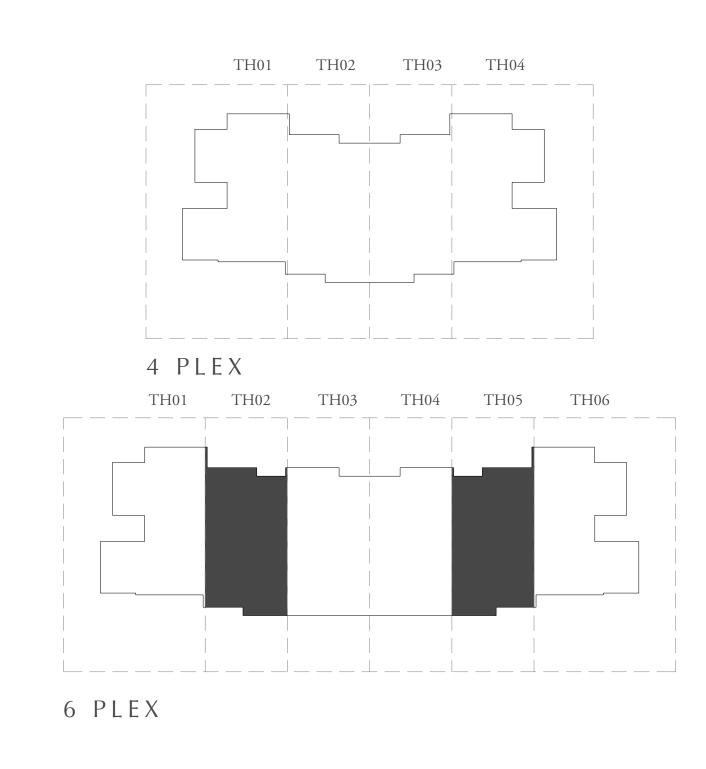

## 4 BEDROOM

| UNIT                                                                                                            | TOTAL AREA     |              |  |
|-----------------------------------------------------------------------------------------------------------------|----------------|--------------|--|
| 4 PLEX - TH01 4 PLEX - TH04 5 PLEX - TH01 5 PLEX - TH05 6 PLEX - TH01 6 PLEX - TH06 8 PLEX - TH01 8 PLEX - TH08 | 2507.67 SQ.FT. | 232.97 SQ.M. |  |

## 3 BEDROOM - A

| UNIT                                            | NIT TOTAL AREA |              |
|-------------------------------------------------|----------------|--------------|
| 4 PLEX - TH02<br>4 PLEX - TH03<br>5 PLEX - TH02 | 2044.82 SQ.FT. | 189.97 SQ.M. |
| 5 PLEX - TH03<br>6 PLEX - TH03<br>6 PLEX - TH04 | 2038.58 SQ.FT. | 189.39 SQ.M. |
| 8 PLEX - TH03                                   | 2040.08 SQ.FT. | 189.53 SQ.M. |
| 8 PLEX - TH04                                   | 2071.73 SQ.FT. | 192.47 SQ.M. |

## 3 BEDROOM - B

| UNIT                                                                              | TOTAL AREA     |              |
|-----------------------------------------------------------------------------------|----------------|--------------|
| 5 PLEX - TH04<br>6 PLEX - TH02<br>6 PLEX - TH05<br>8 PLEX - TH02<br>8 PLEX - TH07 | 2087.77 SQ.FT. | 193.96 SQ.M. |
| 8 PLEX - TH05<br>8 PLEX - TH06                                                    | 2081.52 SQ.FT. | 193.38 SQ.M. |

## 4 BEDROOM

| UNIT                                                                                | TOTAL AREA     |              |  |
|-------------------------------------------------------------------------------------|----------------|--------------|--|
| 4 PLEX - TH01 4 PLEX - TH04 6 PLEX - TH01 6 PLEX - TH06 8 PLEX - TH01 8 PLEX - TH08 | 2403.69 SQ.FT. | 223.31 SQ.M. |  |

## 3 BEDROOM - A

| UNIT                                                             | TOTAL AREA     |              |
|------------------------------------------------------------------|----------------|--------------|
| 4 PLEX - TH02<br>4 PLEX - TH03<br>8 PLEX - TH02<br>8 PLEX - TH07 | 2031.47 SQ.FT. | 188.73 SQ.M. |
| 6 PLEX - TH03<br>6 PLEX - TH04<br>8 PLEX - TH03<br>8 PLEX - TH06 | 2023.18 SQ.FT. | 187.96 SQ.M. |

## 3 BEDROOM - B

| UNIT                           | TOTAL AREA     |              |
|--------------------------------|----------------|--------------|
| 6 PLEX - TH02<br>6 PLEX - TH05 | 2085.94 SQ.FT. | 193.79 SQ.M. |
| 8 PLEX - TH04<br>8 PLEX - TH05 | 2079.70 SQ.FT. | 193.21 SQ.M. |

## 4 BEDROOM

| UNIT                                                                                                            | TOTAL AREA     |              |
|-----------------------------------------------------------------------------------------------------------------|----------------|--------------|
| 4 PLEX - TH01 4 PLEX - TH04 5 PLEX - TH01 5 PLEX - TH05 6 PLEX - TH01 6 PLEX - TH06 8 PLEX - TH01 8 PLEX - TH08 | 2483.02 SQ.FT. | 230.68 SQ.M. |

## 3 BEDROOM - A

| UNIT                                                             | TOTAL AREA     |              |
|------------------------------------------------------------------|----------------|--------------|
| 4 PLEX - TH02<br>4 PLEX - TH03<br>5 PLEX - TH02<br>6 PLEX - TH02 | 2043.64 SQ.FT. | 189.86 SQ.M. |
| 5 PLEX - TH03<br>6 PLEX - TH03<br>8 PLEX - TH03<br>8 PLEX - TH04 | 2037.50 SQ.FT. | 189.29 SQ.M. |

## 3 BEDROOM - B

| UNIT                           | TOTAL AREA     |              |
|--------------------------------|----------------|--------------|
| 5 PLEX - TH04<br>6 PLEX - TH05 | 2086.05 SQ.FT. | 193.80 SQ.M. |
| 6 PLEX - TH04                  | 2080.02 SQ.FT. | 193.24 SQ.M. |
| 8 PLEX - TH02                  | 2086.15 SQ.FT. | 193.81 SQ.M. |
| 8 PLEX - TH05                  | 2079.91 SQ.FT. | 193.23 SQ.M. |
| 8 PLEX - TH06                  | 2076.57 SQ.FT. | 192.92 SQ.M. |
| 8 PLEX - TH07                  | 2082.71 SQ.FT. | 193.49 SQ.M. |