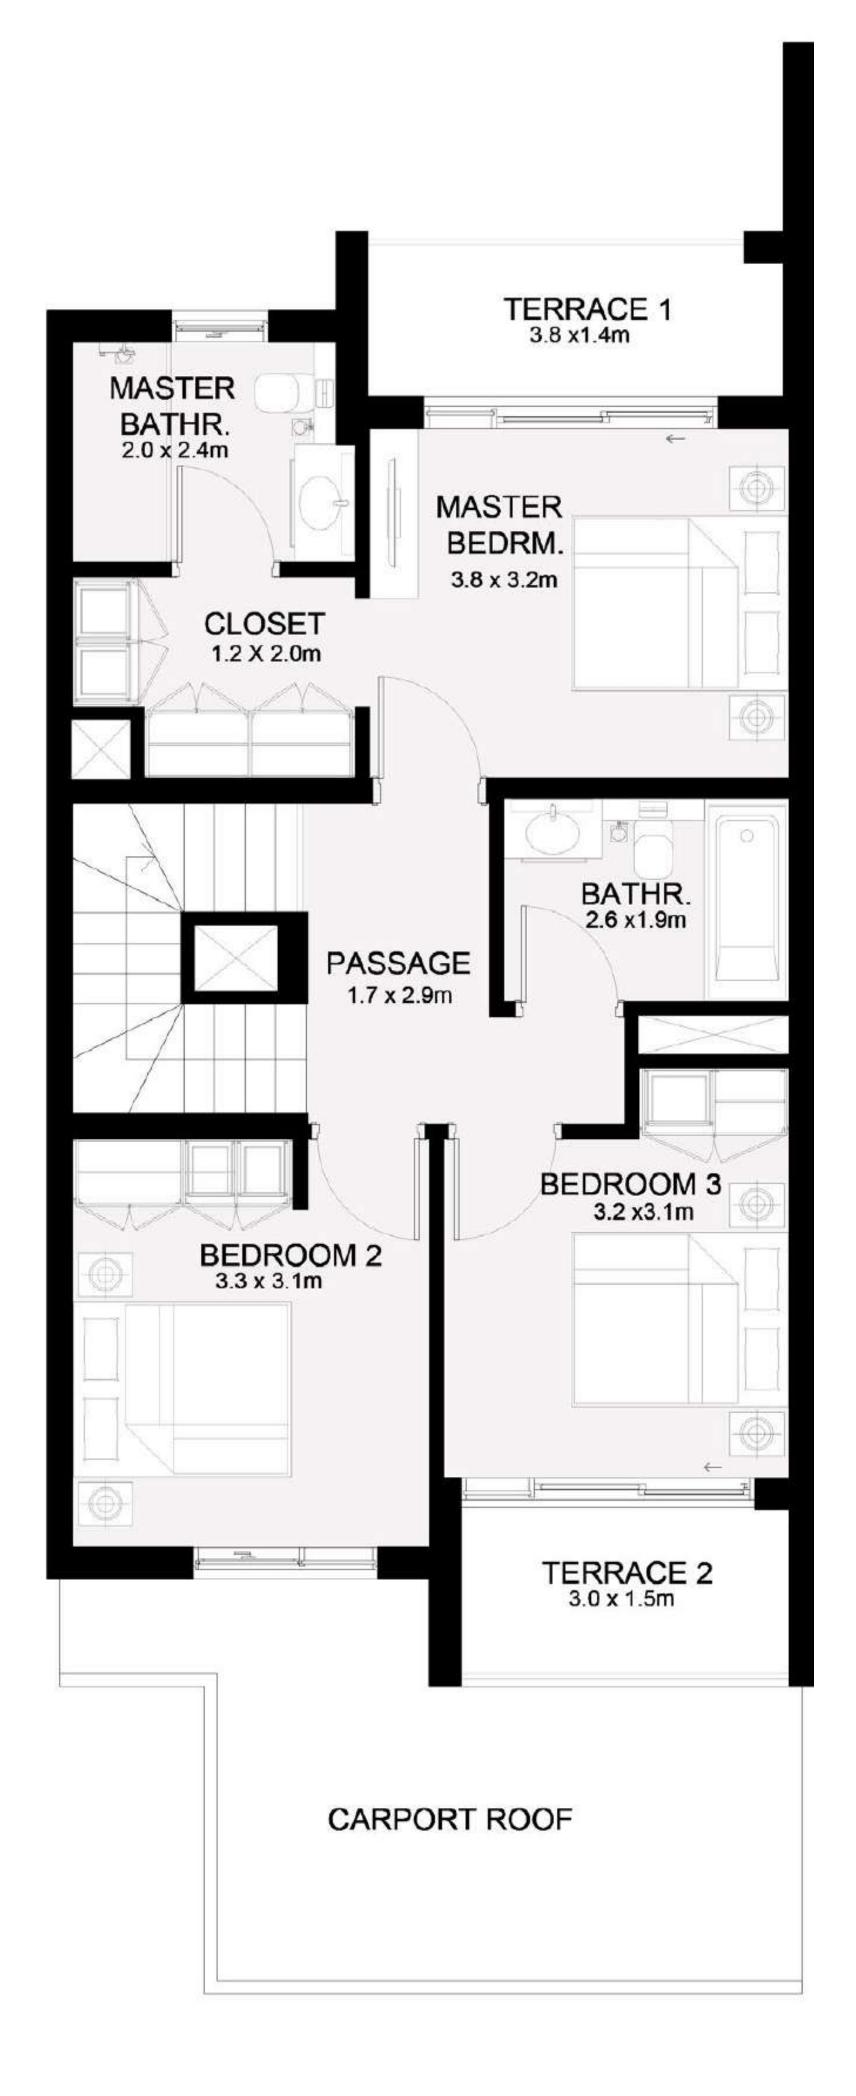

--------------------------------------|----------------|--------------|--|
| 4 PLEX - TH01 4 PLEX - TH04 5 PLEX - TH01 5 PLEX - TH05 6 PLEX - TH01 6 PLEX - TH06 8 PLEX - TH01 8 PLEX - TH08 | 2507.67 SQ.FT. | 232.97 SQ.M. |  |













## RUBA

## SIRAJ COLLECTION

## 3 BEDROOM - A

| UNIT                                            | NIT TOTAL AREA |              |
|-------------------------------------------------|----------------|--------------|
| 4 PLEX - TH02<br>4 PLEX - TH03<br>5 PLEX - TH02 | 2044.82 SQ.FT. | 189.97 SQ.M. |
| 5 PLEX - TH03<br>6 PLEX - TH03<br>6 PLEX - TH04 | 2038.58 SQ.FT. | 189.39 SQ.M. |
| 8 PLEX - TH03                                   | 2040.08 SQ.FT. | 189.53 SQ.M. |
| 8 PLEX - TH04                                   | 2071.73 SQ.FT. | 192.47 SQ.M. |











FIRST FLOOR





## RUBA

## SIRAJ COLLECTION

## 3 BEDROOM - B

| UNIT                                                                              | TOTAL AREA     |              |
|-----------------------------------------------------------------------------------|----------------|--------------|
| 5 PLEX - TH04<br>6 PLEX - TH02<br>6 PLEX - TH05<br>8 PLEX - TH02<br>8 PLEX - TH07 | 2087.77 SQ.FT. | 193.96 SQ.M. |
| 8 PLEX - TH05<br>8 PLEX - TH06                                                    | 2081.52 SQ.FT. | 193.38 SQ.M. |











FIRST FLOOR





## RUBA

#### ATHEER COLLECTION

## 4 BEDROOM

| UNIT                                                                                | TOTAL AREA     |              |  |
|--------------------------------------------------------------