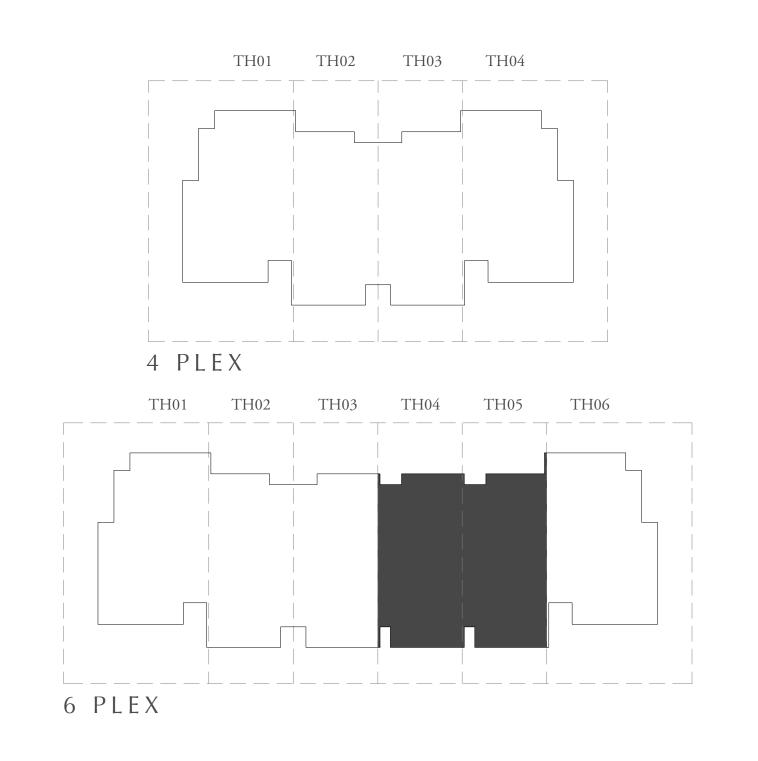

## 4 BEDROOM

| UNIT                                                                                                            | TOTAL AREA     |              |  |
|-----------------------------------------------------------------------------------------------------------------|----------------|--------------|--|
| 4 PLEX - TH01 4 PLEX - TH04 5 PLEX - TH01 5 PLEX - TH05 6 PLEX - TH01 6 PLEX - TH06 8 PLEX - TH01 8 PLEX - TH08 | 2507.67 SQ.FT. | 232.97 SQ.M. |  |

## 3 BEDROOM - A

| UNIT                                            | NIT TOTAL AREA |              |
|-------------------------------------------------|----------------|--------------|
| 4 PLEX - TH02<br>4 PLEX - TH03<br>5 PLEX - TH02 | 2044.82 SQ.FT. | 189.97 SQ.M. |
| 5 PLEX - TH03<br>6 PLEX - TH03<br>6 PLEX - TH04 | 2038.58 SQ.FT. | 189.39 SQ.M. |
| 8 PLEX - TH03                                   | 2040.08 SQ.FT. | 189.53 SQ.M. |
| 8 PLEX - TH04                                   | 2071.73 SQ.FT. | 192.47 SQ.M. |

## 4 BEDROOM

| UNIT                                                                                | TOTAL AREA     |              |  |
|-------------------------------------------------------------------------------------|----------------|--------------|--|
| 4 PLEX - TH01 4 PLEX - TH04 6 PLEX - TH01 6 PLEX - TH06 8 PLEX - TH01 8 PLEX - TH08 | 2403.69 SQ.FT. | 223.31 SQ.M. |  |

## 3 BEDROOM - A

| UNIT                                                             | TOTAL AREA     |              |
|------------------------------------------------------------------|----------------|--------------|
| 4 PLEX - TH02<br>4 PLEX - TH03<br>8 PLEX - TH02<br>8 PLEX - TH07 | 2031.47 SQ.FT. | 188.73 SQ.M. |
| 6 PLEX - TH03<br>6 PLEX - TH04<br>8 PLEX - TH03<br>8 PLEX - TH06 | 2023.18 SQ.FT. | 187.96 SQ.M. |

## 4 BEDROOM

| UNIT                                                                                                            | TOTAL AREA     |              |
|-----------------------------------------------------------------------------------------------------------------|----------------|--------------|
| 4 PLEX - TH01 4 PLEX - TH04 5 PLEX - TH01 5 PLEX - TH05 6 PLEX - TH01 6 PLEX - TH06 8 PLEX - TH01 8 PLEX - TH08 | 2483.02 SQ.FT. | 230.68 SQ.M. |

## 3 BEDROOM - A

| UNIT                                                             | TOTAL AREA     |              |
|------------------------------------------------------------------|----------------|--------------|
| 4 PLEX - TH02<br>4 PLEX - TH03<br>5 PLEX - TH02<br>6 PLEX - TH02 | 2043.64 SQ.FT. | 189.86 SQ.M. |
| 5 PLEX - TH03<br>6 PLEX - TH03<br>8 PLEX - TH03<br>8 PLEX - TH04 | 2037.50 SQ.FT. | 189.29 SQ.M. |