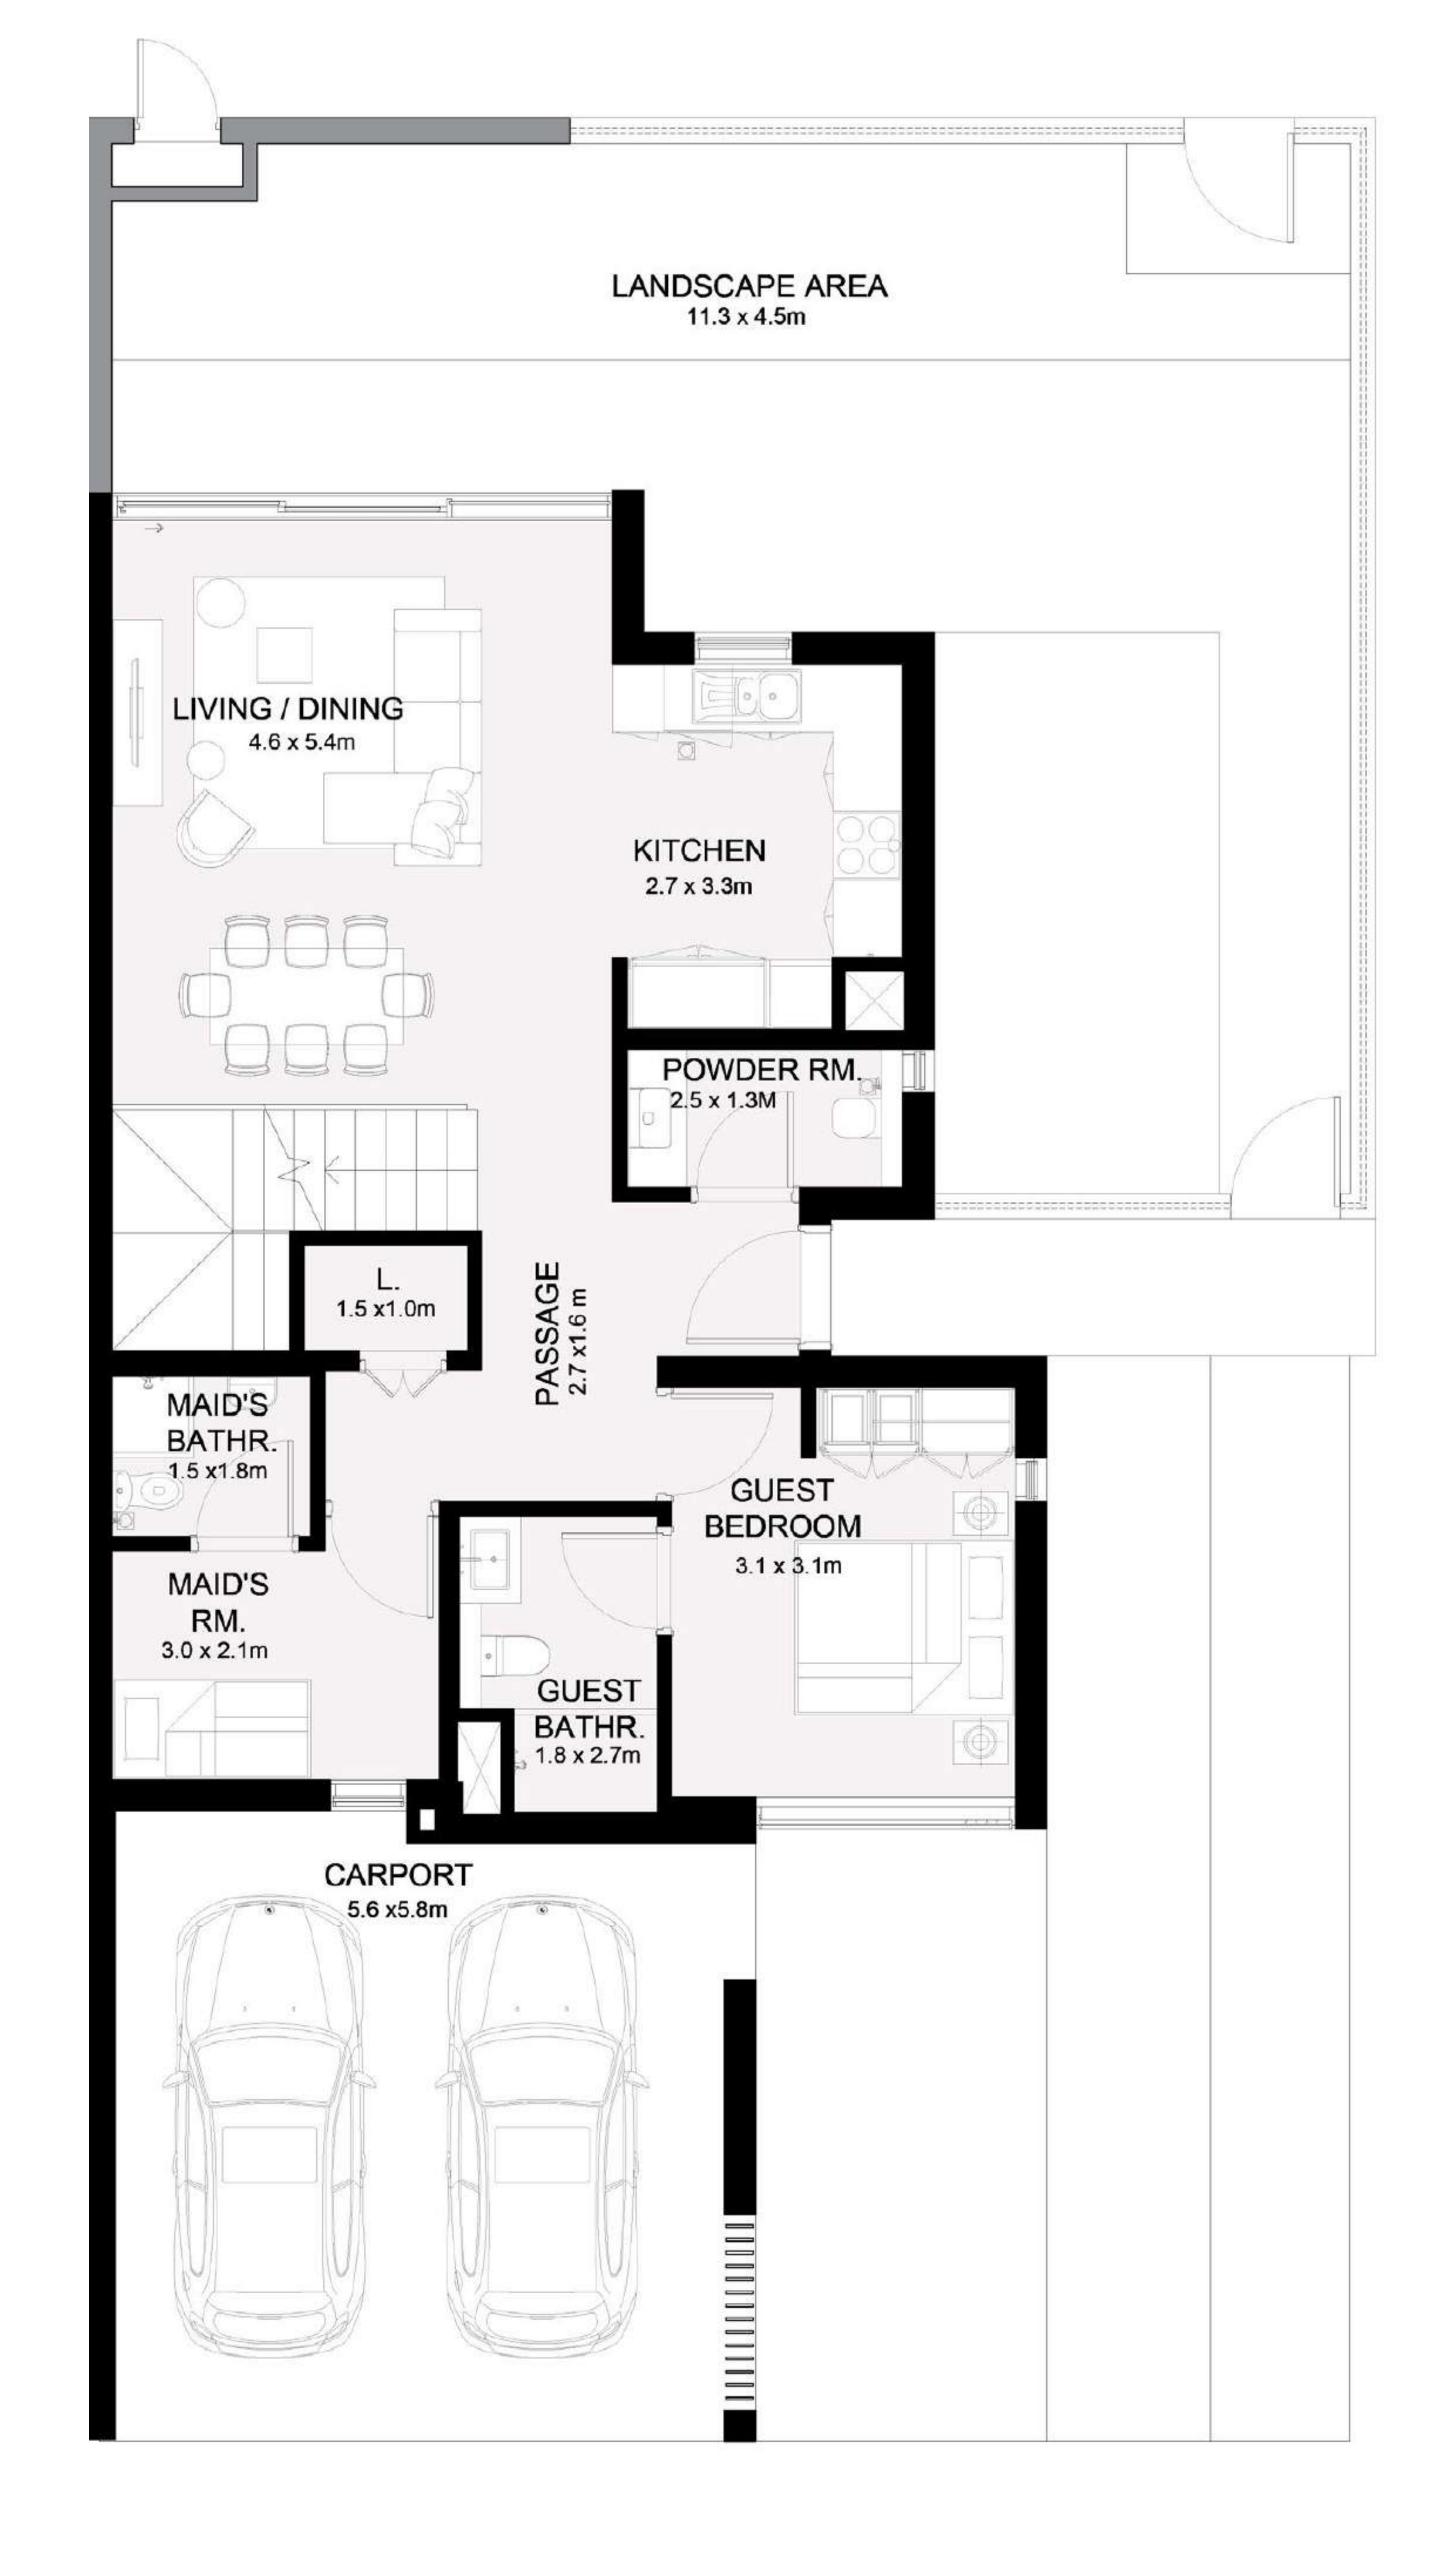

3 BEDROOM - B

| UNIT                           | TOTAL AREA     |              |
|--------------------------------|----------------|--------------|
| 6 PLEX - TH02<br>6 PLEX - TH05 | 2085.94 SQ.FT. | 193.79 SQ.M. |
| 8 PLEX - TH04<br>8 PLEX - TH05 | 2079.70 SQ.FT. | 193.21 SQ.M. |











FIRST FLOOR



## RUBA

## MANAR COLLECTION

## 4 BEDROOM

| UNIT                                                                                                            | TOTAL AREA     |              |
|-----------------------------------------------------------------------------------------------------------------|----------------|--------------|
| 4 PLEX - TH01 4 PLEX - TH04 5 PLEX - TH01 5 PLEX - TH05 6 PLEX - TH01 6 PLEX - TH06 8 PLEX - TH01 8 PLEX - TH08 | 2483.02 SQ.FT. | 230.68 SQ.M. |









FIRST FLOOR



## RUBA

#### MANAR COLLECTION

## 3 BEDROOM - A

| UNIT                                                             | TOTAL AREA     |              |
|------------------------------------------------------------------|----------------|--------------|
| 4 PLEX - TH02<br>4 PLEX - TH03<br>5 PLEX - TH02<br>6 PLEX - TH02 | 2043.64 SQ.FT. | 189.86 SQ.M. |
| 5 PLEX - TH03<br>6 PLEX - TH03<br>8 PLEX - TH03<br>8 PLEX - TH04 | 2037.50 SQ.FT. | 189.29 SQ.M. |











FIRST FLOOR



## RUBA

#### MANAR COLLECTION

## 3 BEDROOM - B

| UNIT                           | TOTAL AREA     |              |
|--------------------------------|----------------|--------------|
| 5 PLEX - TH04<br>6 PLEX - TH05 | 2086.05 SQ.FT. | 193.80 SQ.M. |
| 6 PLEX - TH04                  | 2080.02 SQ.FT