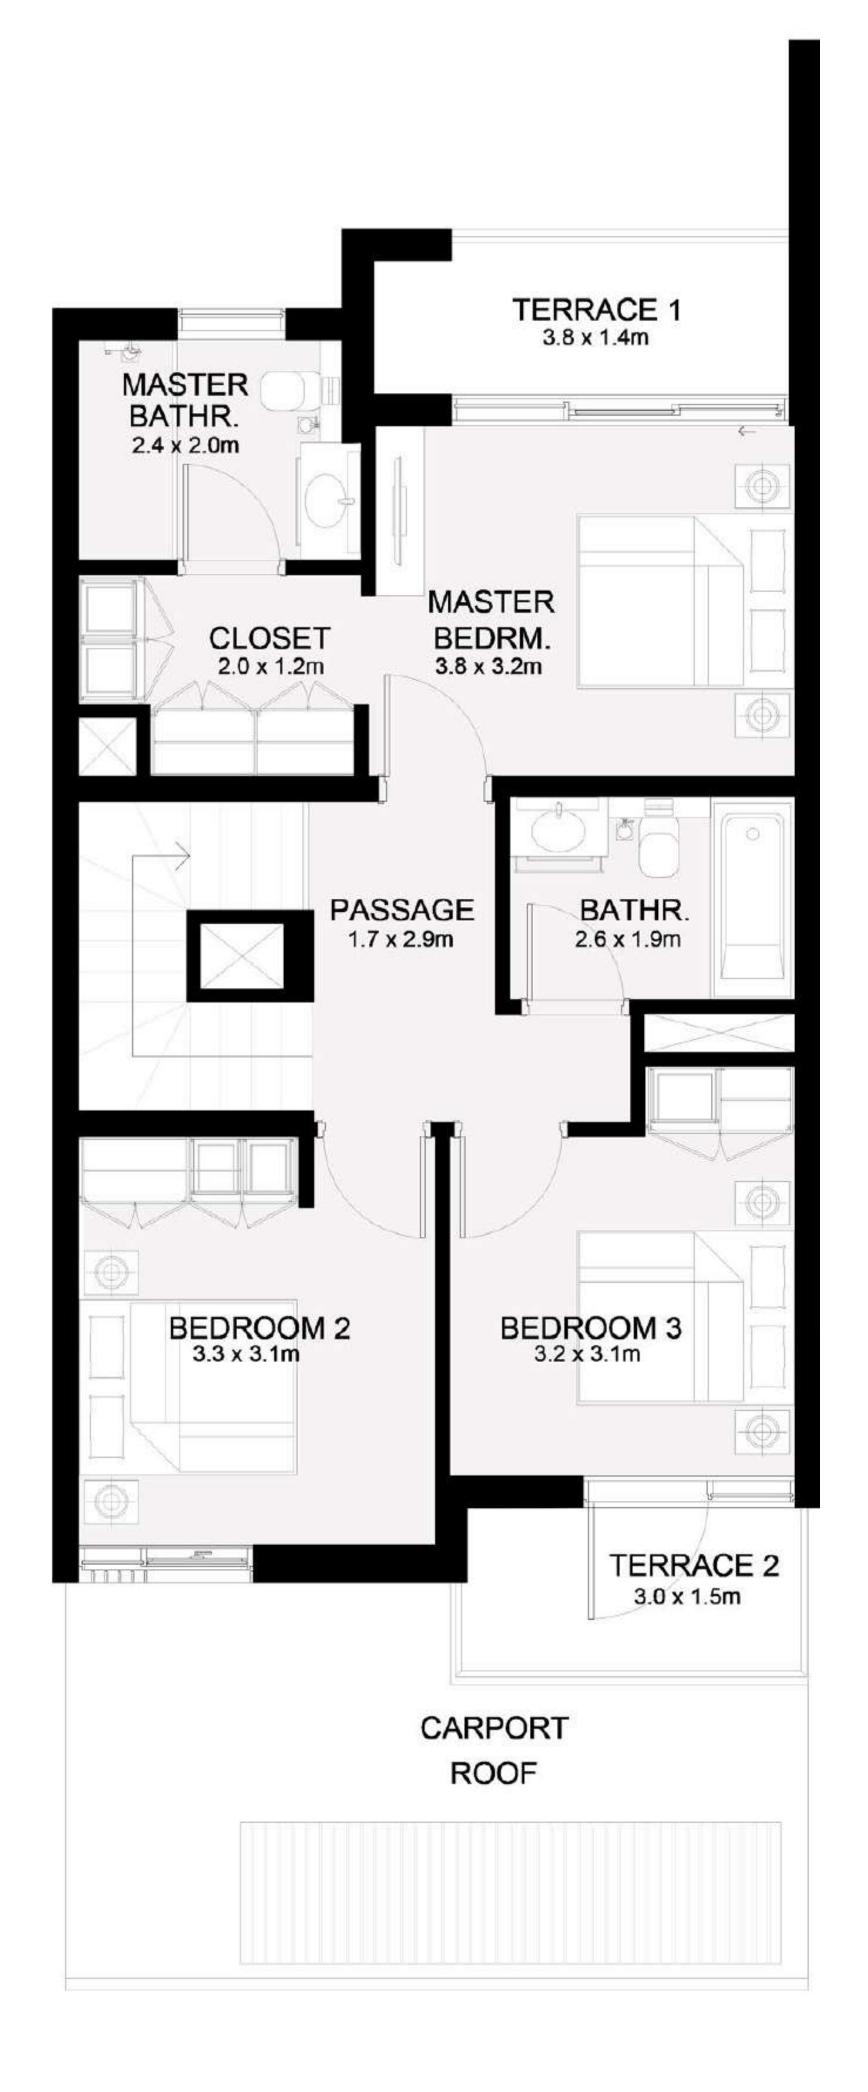

COLLECTION

## 3 BEDROOM - A

| UNIT                                                             | TOTAL AREA     |              |
|------------------------------------------------------------------|----------------|--------------|
| 4 PLEX - TH02<br>4 PLEX - TH03<br>8 PLEX - TH02<br>8 PLEX - TH07 | 2031.47 SQ.FT. | 188.73 SQ.M. |
| 6 PLEX - TH03<br>6 PLEX - TH04<br>8 PLEX - TH03<br>8 PLEX - TH06 | 2023.18 SQ.FT. | 187.96 SQ.M. |





GROUND FLOOR



FIRST FLOOR





## RUBA

#### ATHEER COLLECTION

## 3 BEDROOM - B

| UNIT                           | TOTAL AREA     |              |
|--------------------------------|----------------|--------------|
| 6 PLEX - TH02<br>6 PLEX - TH05 | 2085.94 SQ.FT. | 193.79 SQ.M. |
| 8 PLEX - TH04<br>8 PLEX - TH05 | 2079.70 SQ.FT. | 193.21 SQ.M. |











FIRST FLOOR



## RUBA

## MANAR COLLECTION

## 4 BEDROOM

| UNIT                                                                                                            | TOTAL AREA     |              |
|-----------------------------------------------------------------------------------------------------------------|----------------|--------------|
| 4 PLEX - TH01 4 PLEX - TH04 5 PLEX - TH01 5 PLEX - TH05 6 PLEX - TH01 6 PLEX - TH06 8 PLEX - TH01 8 PLEX - TH08 | 2483.02 SQ.FT. | 230.68 SQ.M. |









FIRST FLOOR



## RUBA

#### MANAR COLLECTION

## 3 BEDROOM - A

| UNIT                                                             | TOTAL AREA     |              |
|------------------------------------------------------------------|----------------|--------------|
| 4 PLEX - TH02<br>