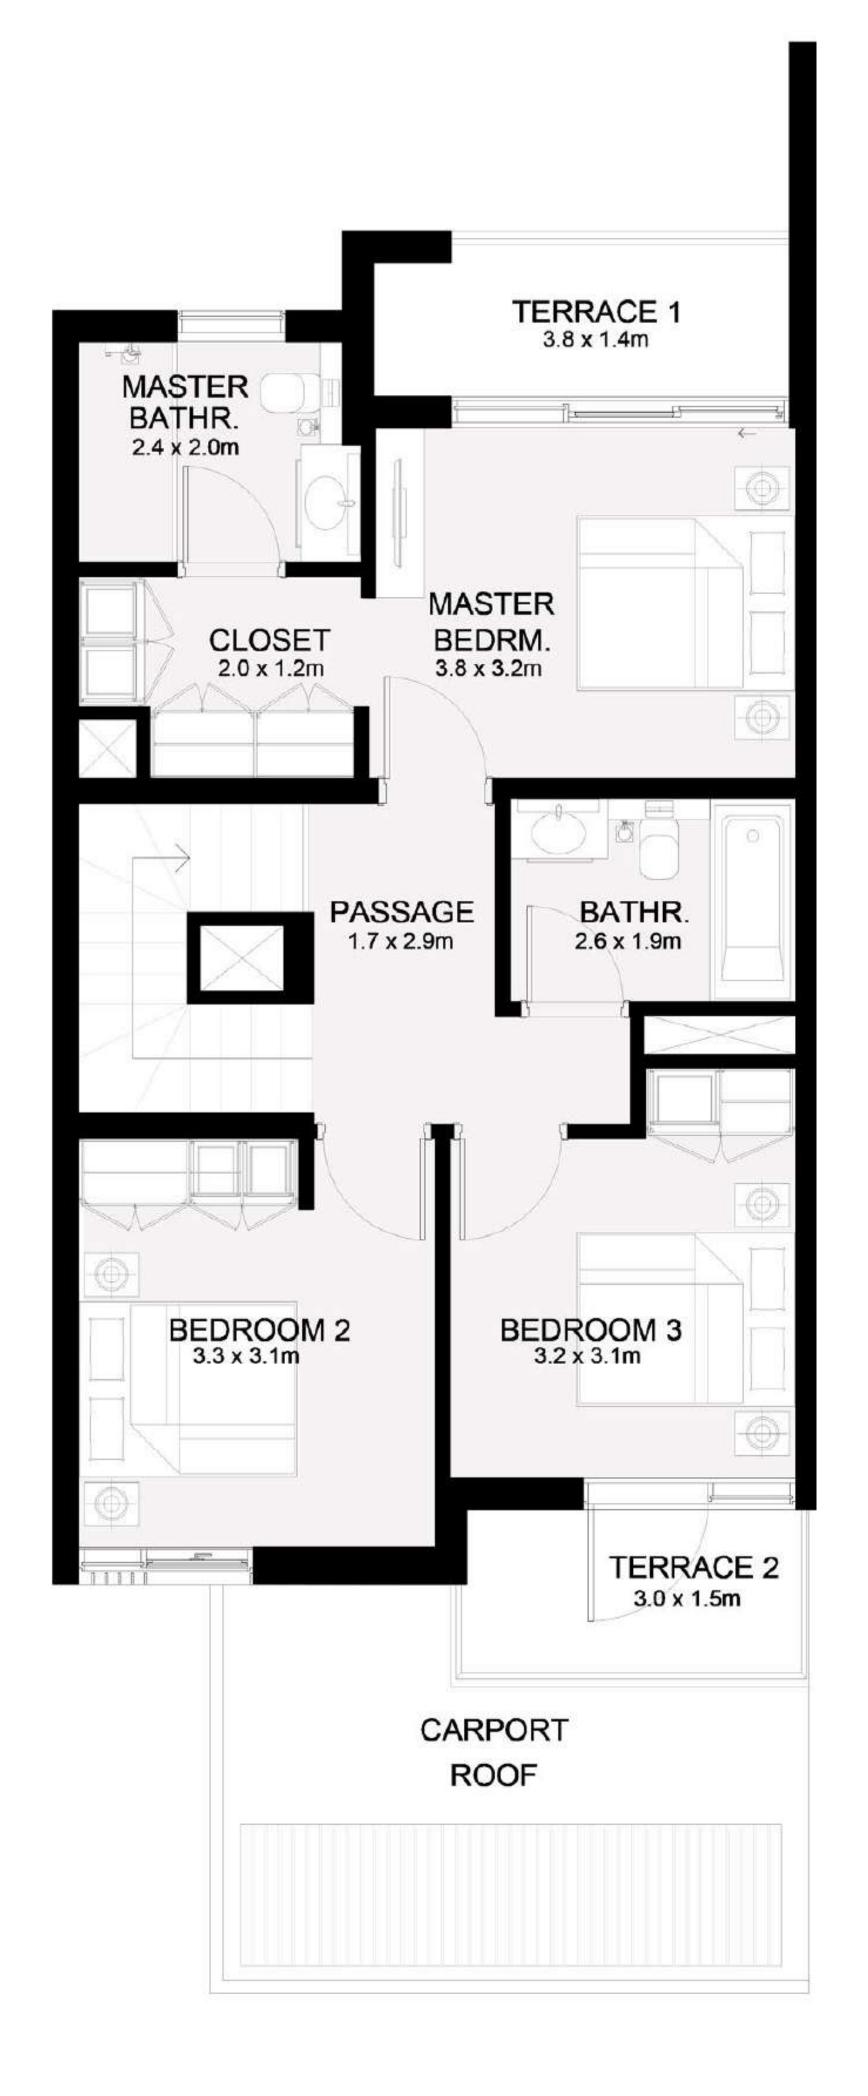

|  |
|-------------------------------------------------------------------------------------|----------------|--------------|--|
| 4 PLEX - TH01 4 PLEX - TH04 6 PLEX - TH01 6 PLEX - TH06 8 PLEX - TH01 8 PLEX - TH08 | 2403.69 SQ.FT. | 223.31 SQ.M. |  |

## KEY PLAN







TERRACE 1 4.6 x 1.5m

GROUND FLOOR

FIRST FLOOR





## RUBA

#### ATHEER COLLECTION

## 3 BEDROOM - A

| UNIT                                                             | TOTAL AREA     |              |
|------------------------------------------------------------------|----------------|--------------|
| 4 PLEX - TH02<br>4 PLEX - TH03<br>8 PLEX - TH02<br>8 PLEX - TH07 | 2031.47 SQ.FT. | 188.73 SQ.M. |
| 6 PLEX - TH03<br>6 PLEX - TH04<br>8 PLEX - TH03<br>8 PLEX - TH06 | 2023.18 SQ.FT. | 187.96 SQ.M. |





GROUND FLOOR



FIRST FLOOR





## RUBA

#### ATHEER COLLECTION

## 3 BEDROOM - B

| UNIT                           | TOTAL AREA     |              |
|--------------------------------|----------------|--------------|
| 6 PLEX - TH02<br>6 PLEX - TH05 | 2085.94 SQ.FT. | 193.79 SQ.M. |
| 8 PLEX - TH04<br>8 PLEX - TH05 | 2079.70 SQ.FT. | 193.21 SQ.M. |











FIRST FLOOR



## RUBA

## MANAR COLLECTION

## 4 BEDROOM

| UNIT                                                                                                            | TOTAL AREA     |              |
|-----------------------------------------------------------------------------------------------------------------|----------------|--------------|
| 4 PLEX - TH01 4 PLEX - TH04 5 PLEX - TH01 5 PLEX - TH05 6 PLEX - TH01 6 PLEX - TH06 8 PLEX - T