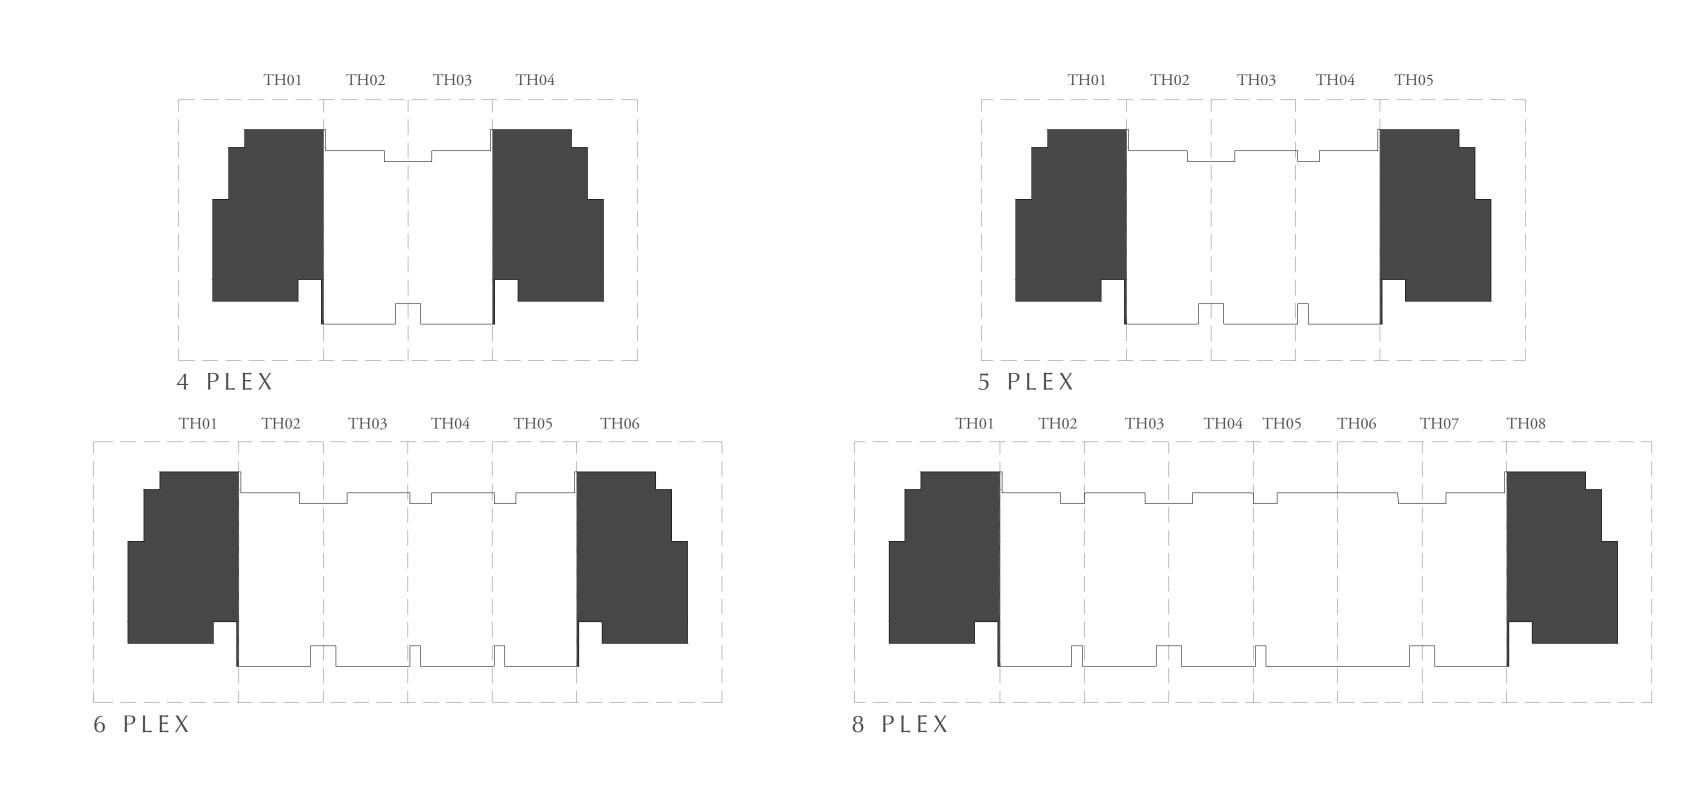

## 4 BEDROOM

| UNIT                                                                                                            | TOTAL AREA     |              |  |
|-----------------------------------------------------------------------------------------------------------------|----------------|--------------|--|
| 4 PLEX - TH01 4 PLEX - TH04 5 PLEX - TH01 5 PLEX - TH05 6 PLEX - TH01 6 PLEX - TH06 8 PLEX - TH01 8 PLEX - TH08 | 2507.67 SQ.FT. | 232.97 SQ.M. |  |

## 3 BEDROOM - A

| UNIT                                            | NIT TOTAL AREA |              |
|-------------------------------------------------|----------------|--------------|
| 4 PLEX - TH02<br>4 PLEX - TH03<br>5 PLEX - TH02 | 2044.82 SQ.FT. | 189.97 SQ.M. |
| 5 PLEX - TH03<br>6 PLEX - TH03<br>6 PLEX - TH04 | 2038.58 SQ.FT. | 189.39 SQ.M. |
| 8 PLEX - TH03                                   | 2040.08 SQ.FT. | 189.53 SQ.M. |
| 8 PLEX - TH04                                   | 2071.73 SQ.FT. | 192.47 SQ.M. |

## 3 BEDROOM - B

| UNIT                                                                              | TOTAL AREA     |              |
|-----------------------------------------------------------------------------------|----------------|--------------|
| 5 PLEX - TH04<br>6 PLEX - TH02<br>6 PLEX - TH05<br>8 PLEX - TH02<br>8 PLEX - TH07 | 2087.77 SQ.FT. | 193.96 SQ.M. |
| 8 PLEX - TH05<br>8 PLEX - TH06                                                    | 2081.52 SQ.FT. | 193.38 SQ.M. |

## 4 BEDROOM

| UNIT                                                                                | TOTAL AREA     |              |  |
|-------------------------------------------------------------------------------------|----------------|--------------|--|
| 4 PLEX - TH01 4 PLEX - TH04 6 PLEX - TH01 6 PLEX - TH06 8 PLEX - TH01 8 PLEX - TH08 | 2403.69 SQ.FT. | 223.31 SQ.M. |  |

## 3 BEDROOM - A

| UNIT                                                             | TOTAL AREA     |              |
|------------------------------------------------------------------|----------------|--------------|
| 4 PLEX - TH02<br>4 PLEX - TH03<br>8 PLEX - TH02<br>8 PLEX - TH07 | 2031.47 SQ.FT. | 188.73 SQ.M. |
| 6 PLEX - TH03<br>6 PLEX - TH04<br>8 PLEX - TH03<br>8 PLEX - TH06 | 2023.18 SQ.FT. | 187.96 SQ.M. |

## 3 BEDROOM - B

| UNIT                           | TOTAL AREA     |              |
|--------------------------------|----------------|--------------|
| 6 PLEX - TH02<br>6 PLEX - TH05 | 2085.94 SQ.FT. | 193.79 SQ.M. |
| 8 PLEX - TH04<br>8 PLEX - TH05 | 2079.70 SQ.FT. | 193.21 SQ.M. |

## 4 BEDROOM

| UNIT                                                                                                            | TOTAL AREA     |              |
|-----------------------------------------------------------------------------------------------------------------|----------------|--------------|
| 4 PLEX - TH01 4 PLEX - TH04 5 PLEX - TH01 5 PLEX - TH05 6 PLEX - TH01 6 PLEX - TH06 8 PLEX - TH01 8 PLEX - TH08 | 2483.02 SQ.FT. | 230.68 SQ.M. |

## 3 BEDROOM - A

| UNIT                                                             | TOTAL AREA     |              |
|------------------------------------------------------------------|----------------|--------------|
| 4 PLEX - TH02<br>4 PLEX - TH03<br>5 PLEX - TH02<br>6 PLEX - TH02 | 2043.64 SQ.FT. | 189.86 SQ.M. |
| 5 PLEX - TH03<br>6 PLEX - TH03<br>8 PLEX - TH03<br>8 PLEX - TH04 | 2037.50 SQ.FT. | 189.29 SQ.M. |

## 3 BEDROOM - B

| UNIT                           | TOTAL AREA     |              |
|--------------------------------|----------------|--------------|
| 5 PLEX - TH04<br>6 PLEX - TH05 | 2086.05 SQ.FT. | 193.80 SQ.M. |
| 6 PLEX - TH04                  | 2080.02 SQ.FT. | 193.24 SQ.M. |
| 8 PLEX - TH02                  | 2086.15 SQ.FT. | 193.81 SQ.M. |
| 8 PLEX - TH05                  | 2079.91 SQ.FT. | 193.23 SQ.M. |
| 8 PLEX - TH06                  | 2076.57 SQ.FT. | 192.92 SQ.M. |
| 8 PLEX - TH07                  | 2082.71 SQ.FT. | 193.49 SQ.M. |