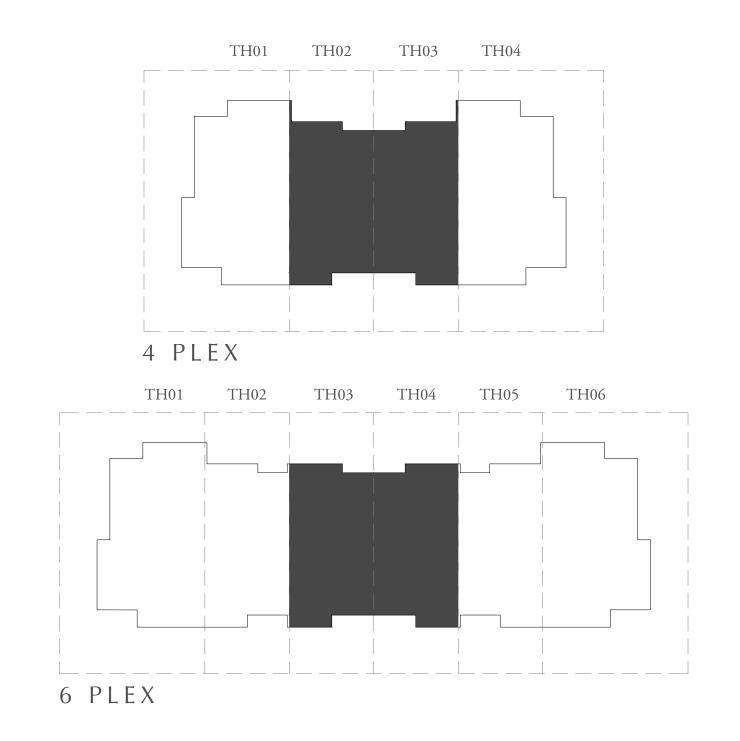

## 4 BEDROOM

| UNIT                                                                                                            | TOTAL AREA     |              |  |
|-----------------------------------------------------------------------------------------------------------------|----------------|--------------|--|
| 4 PLEX - TH01 4 PLEX - TH04 5 PLEX - TH01 5 PLEX - TH05 6 PLEX - TH01 6 PLEX - TH06 8 PLEX - TH01 8 PLEX - TH08 | 2507.67 SQ.FT. | 232.97 SQ.M. |  |

## 3 BEDROOM - A

| UNIT                                            | NIT TOTAL AREA |              |
|-------------------------------------------------|----------------|--------------|
| 4 PLEX - TH02<br>4 PLEX - TH03<br>5 PLEX - TH02 | 2044.82 SQ.FT. | 189.97 SQ.M. |
| 5 PLEX - TH03<br>6 PLEX - TH03<br>6 PLEX - TH04 | 2038.58 SQ.FT. | 189.39 SQ.M. |
| 8 PLEX - TH03                                   | 2040.08 SQ.FT. | 189.53 SQ.M. |
| 8 PLEX - TH04                                   | 2071.73 SQ.FT. | 192.47 SQ.M. |

## 4 BEDROOM

| UNIT                                                                                | TOTAL AREA     |              |  |
|-------------------------------------------------------------------------------------|----------------|--------------|--|
| 4 PLEX - TH01 4 PLEX - TH04 6 PLEX - TH01 6 PLEX - TH06 8 PLEX - TH01 8 PLEX - TH08 | 2403.69 SQ.FT. | 223.31 SQ.M. |  |

## 4 BEDROOM

| UNIT                                                                                                            | TOTAL AREA     |              |
|-----------------------------------------------------------------------------------------------------------------|----------------|--------------|
| 4 PLEX - TH01 4 PLEX - TH04 5 PLEX - TH01 5 PLEX - TH05 6 PLEX - TH01 6 PLEX - TH06 8 PLEX - TH01 8 PLEX - TH08 | 2483.02 SQ.FT. | 230.68 SQ.M. |