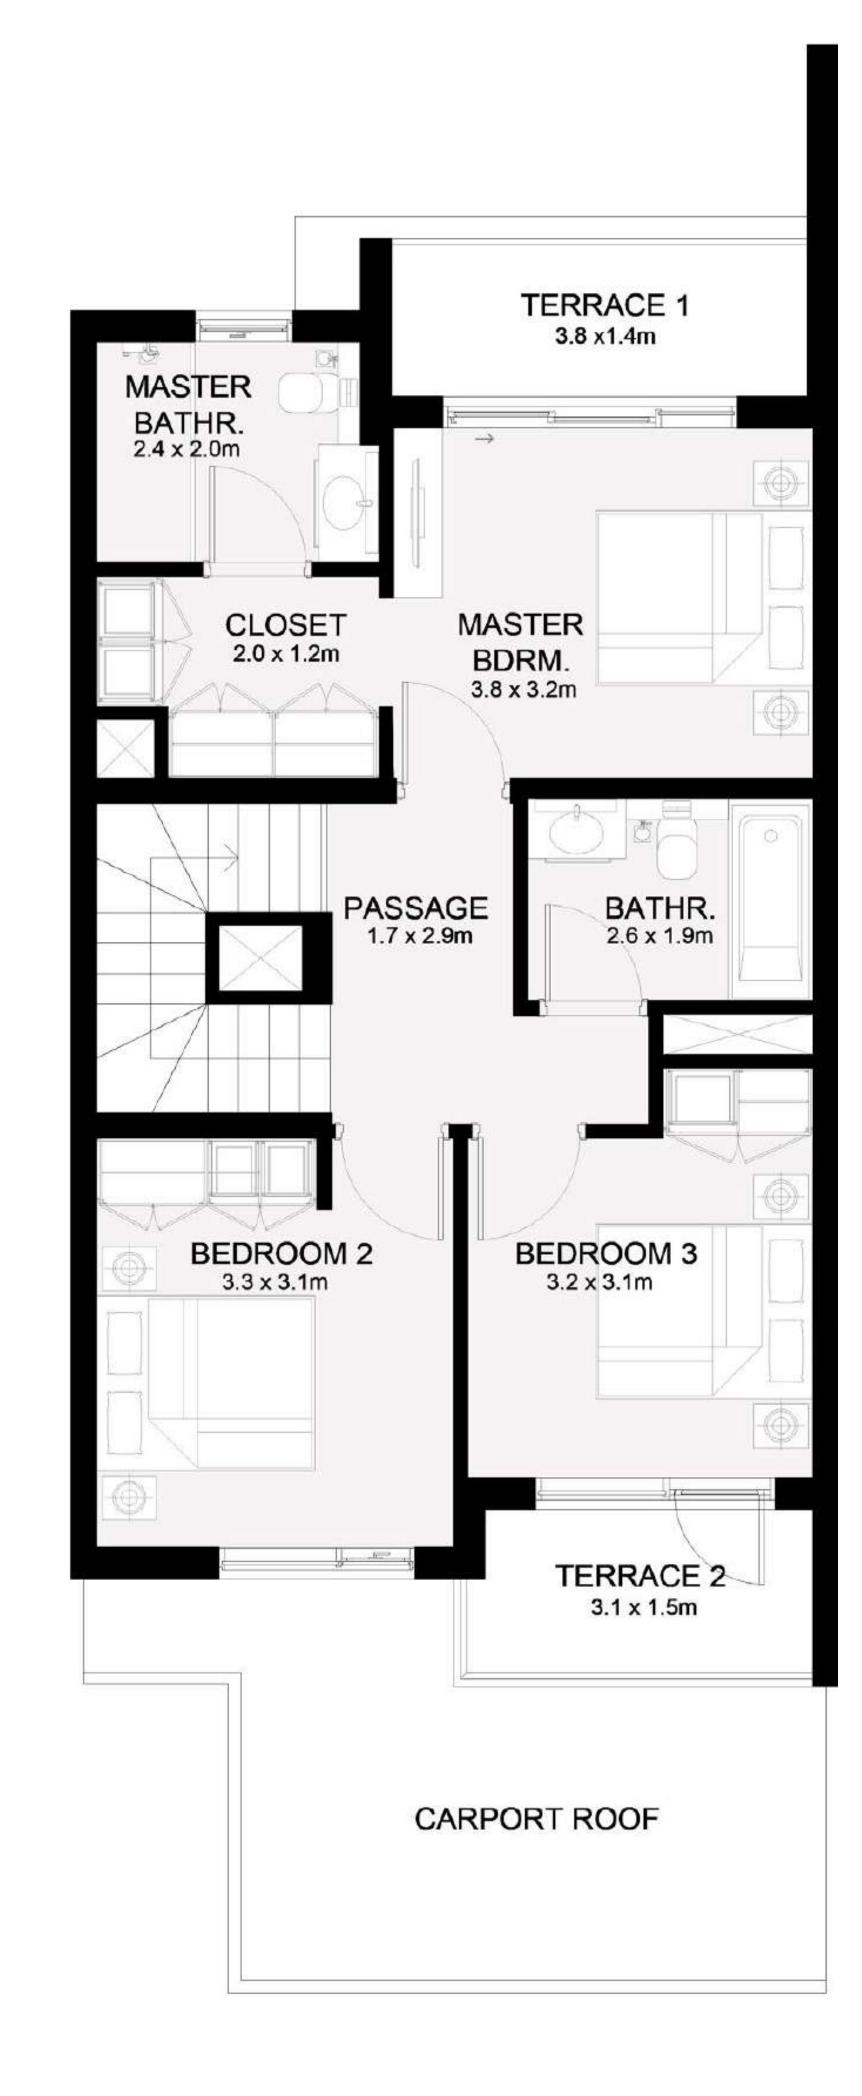

FLOOR PLANS

FIRST FLOOR

## KEY PLAN

TERRACE 1 4.6 x 1.5m

GROUND FLOOR

FIRST FLOOR