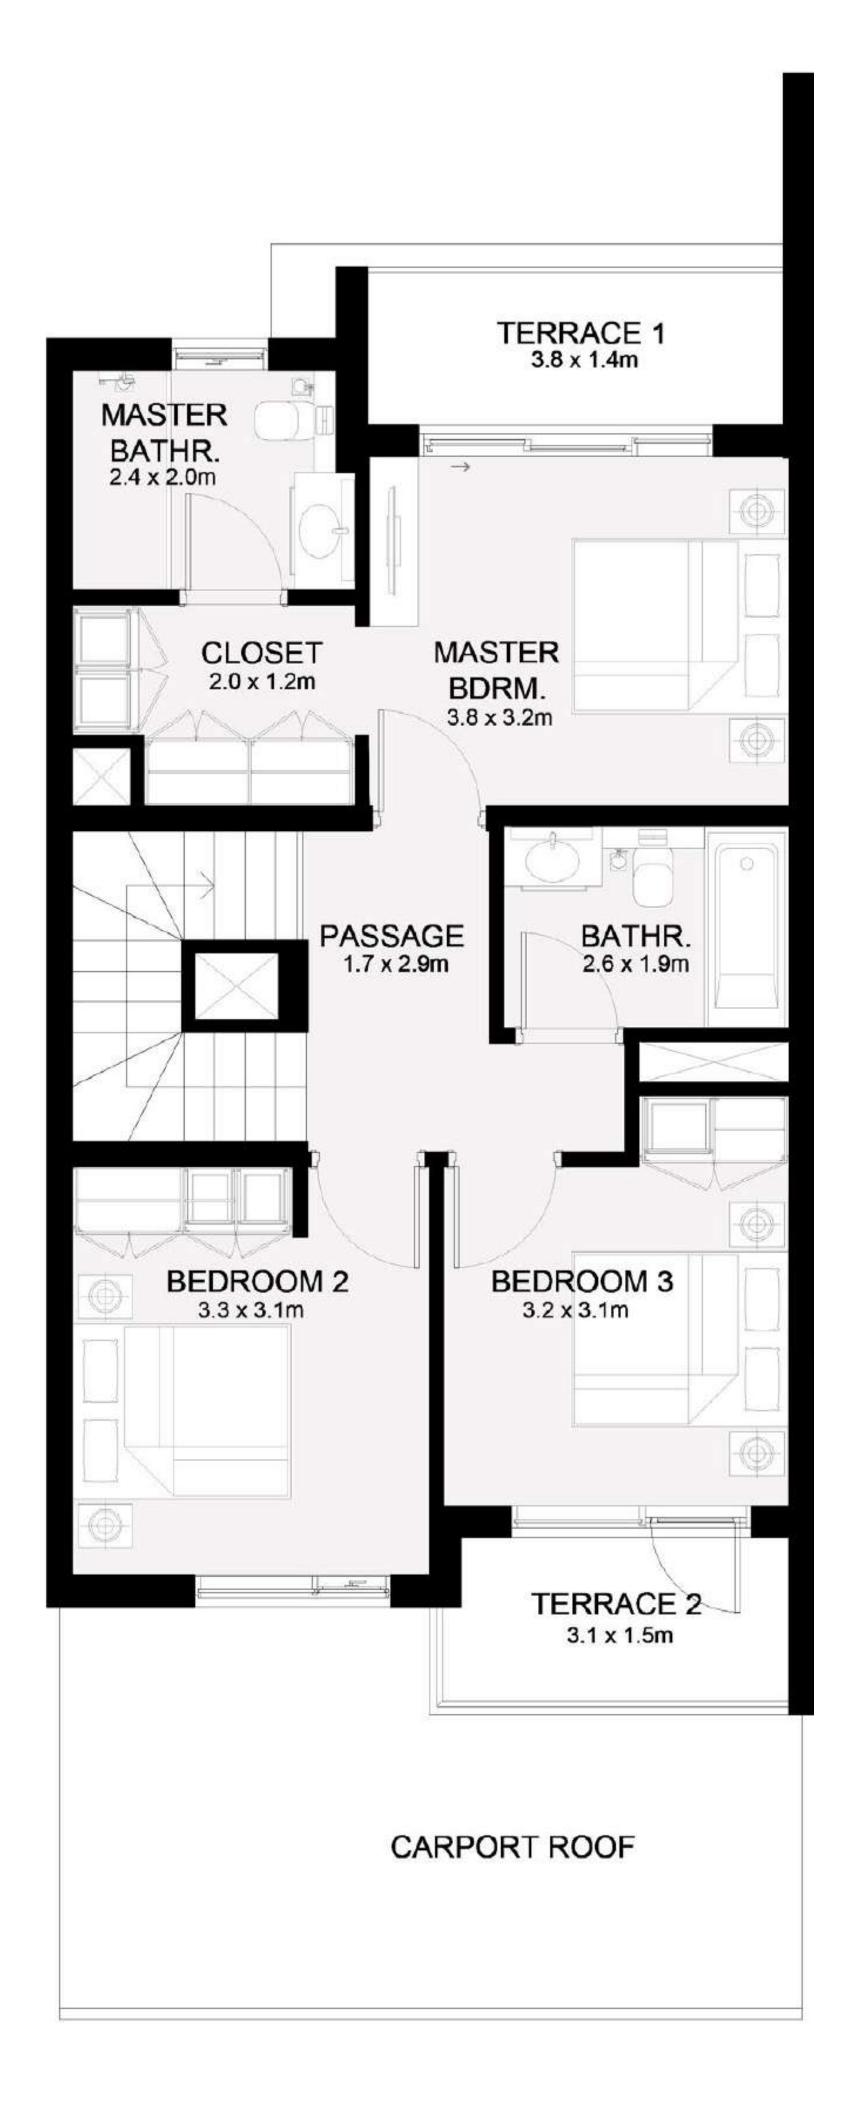

EX - TH03<br>5 PLEX - TH02<br>6 PLEX - TH02 | 2043.64 SQ.FT. | 189.86 SQ.M. |
| 5 PLEX - TH03<br>6 PLEX - TH03<br>8 PLEX - TH03<br>8 PLEX - TH04 | 2037.50 SQ.FT. | 189.29 SQ.M. |











FIRST FLOOR



## RUBA

#### MANAR COLLECTION

## 3 BEDROOM - B

| UNIT                           | TOTAL AREA     |              |
|--------------------------------|----------------|--------------|
| 5 PLEX - TH04<br>6 PLEX - TH05 | 2086.05 SQ.FT. | 193.80 SQ.M. |
| 6 PLEX - TH04                  | 2080.02 SQ.FT. | 193.24 SQ.M. |
| 8 PLEX - TH02                  | 2086.15 SQ.FT. | 193.81 SQ.M. |
| 8 PLEX - TH05                  | 2079.91 SQ.FT. | 193.23 SQ.M. |
| 8 PLEX - TH06                  | 2076.57 SQ.FT. | 192.92 SQ.M. |
| 8 PLEX - TH07                  | 2082.71 SQ.FT. | 193.49 SQ.M. |











FIRST FLOOR







# CONTACT US

Toll Free: 800 37373

Hotline: +971 52 754 3244

Email: sales@drehomes.com

# Visit Us For More Info:-

https://drehomes.com/property/emaar-ruba-phase-2-arabian-ranches/