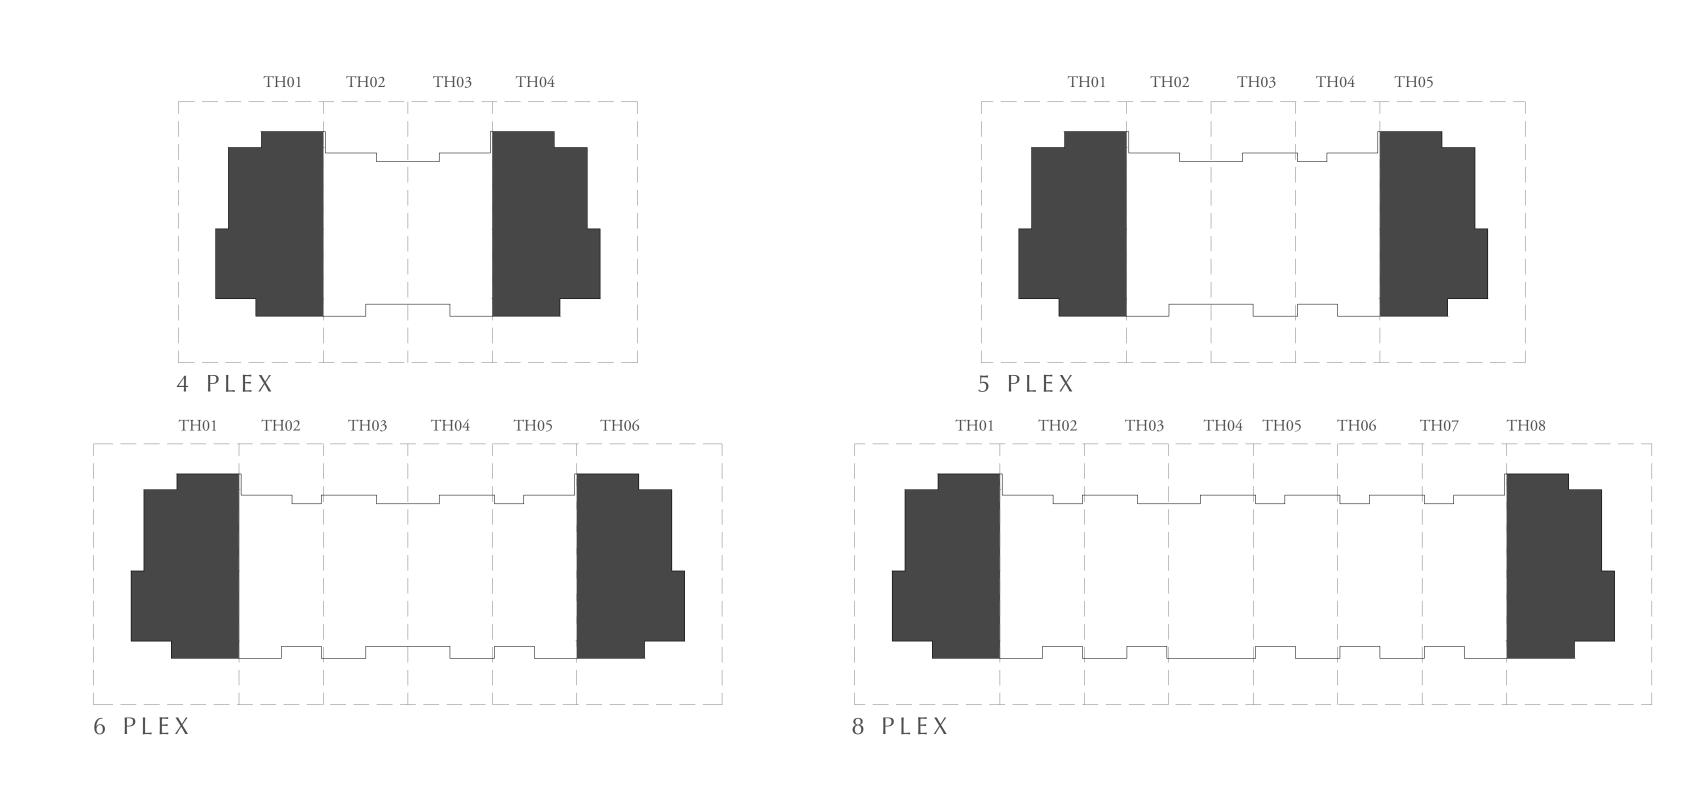

## 4 BEDROOM

| UNIT                                                                                                            | TOTAL AREA     |              |  |
|-----------------------------------------------------------------------------------------------------------------|----------------|--------------|--|
| 4 PLEX - TH01 4 PLEX - TH04 5 PLEX - TH01 5 PLEX - TH05 6 PLEX - TH01 6 PLEX - TH06 8 PLEX - TH01 8 PLEX - TH08 | 2507.67 SQ.FT. | 232.97 SQ.M. |  |

## 3 BEDROOM - A

| UNIT                                            | NIT TOTAL AREA |              |
|-------------------------------------------------|----------------|--------------|
| 4 PLEX - TH02<br>4 PLEX - TH03<br>5 PLEX - TH02 | 2044.82 SQ.FT. | 189.97 SQ.M. |
| 5 PLEX - TH03<br>6 PLEX - TH03<br>6 PLEX - TH04 | 2038.58 SQ.FT. | 189.39 SQ.M. |
| 8 PLEX - TH03                                   | 2040.08 SQ.FT. | 189.53 SQ.M. |
| 8 PLEX - TH04                                   | 2071.73 SQ.FT. | 192.47 SQ.M. |

## 4 BEDROOM

| UNIT                                                                                | TOTAL AREA     |              |  |
|-------------------------------------------------------------------------------------|----------------|--------------|--|
| 4 PLEX - TH01 4 PLEX - TH04 6 PLEX - TH01 6 PLEX - TH06 8 PLEX - TH01 8 PLEX - TH08 | 2403.69 SQ.FT. | 223.31 SQ.M. |  |

## 3 BEDROOM - A

| UNIT                                                             | TOTAL AREA     |              |
|------------------------------------------------------------------|----------------|--------------|
| 4 PLEX - TH02<br>4 PLEX - TH03<br>8 PLEX - TH02<br>8 PLEX - TH07 | 2031.47 SQ.FT. | 188.73 SQ.M. |
| 6 PLEX - TH03<br>6 PLEX - TH04<br>8 PLEX - TH03<br>8 PLEX - TH06 | 2023.18 SQ.FT. | 187.96 SQ.M. |

## 4 BEDROOM

| UNIT                                                                                                            | TOTAL AREA     |              |
|-----------------------------------------------------------------------------------------------------------------|----------------|--------------|
| 4 PLEX - TH01 4 PLEX - TH04 5 PLEX - TH01 5 PLEX - TH05 6 PLEX - TH01 6 PLEX - TH06 8 PLEX - TH01 8 PLEX - TH08 | 2483.02 SQ.FT. | 230.68 SQ.M. |

## 3 BEDROOM - A

| UNIT                                                             | TOTAL AREA     |              |
|------------------------------------------------------------------|----------------|--------------|
| 4 PLEX - TH02<br>4 PLEX - TH03<br>5 PLEX - TH02<br>6 PLEX - TH02 | 2043.64 SQ.FT. | 189.86 SQ.M. |
| 5 PLEX - TH03<br>6 PLEX - TH03<br>8 PLEX - TH03<br>8 PLEX - TH04 | 2037.50 SQ.FT. | 189.29 SQ.M. |