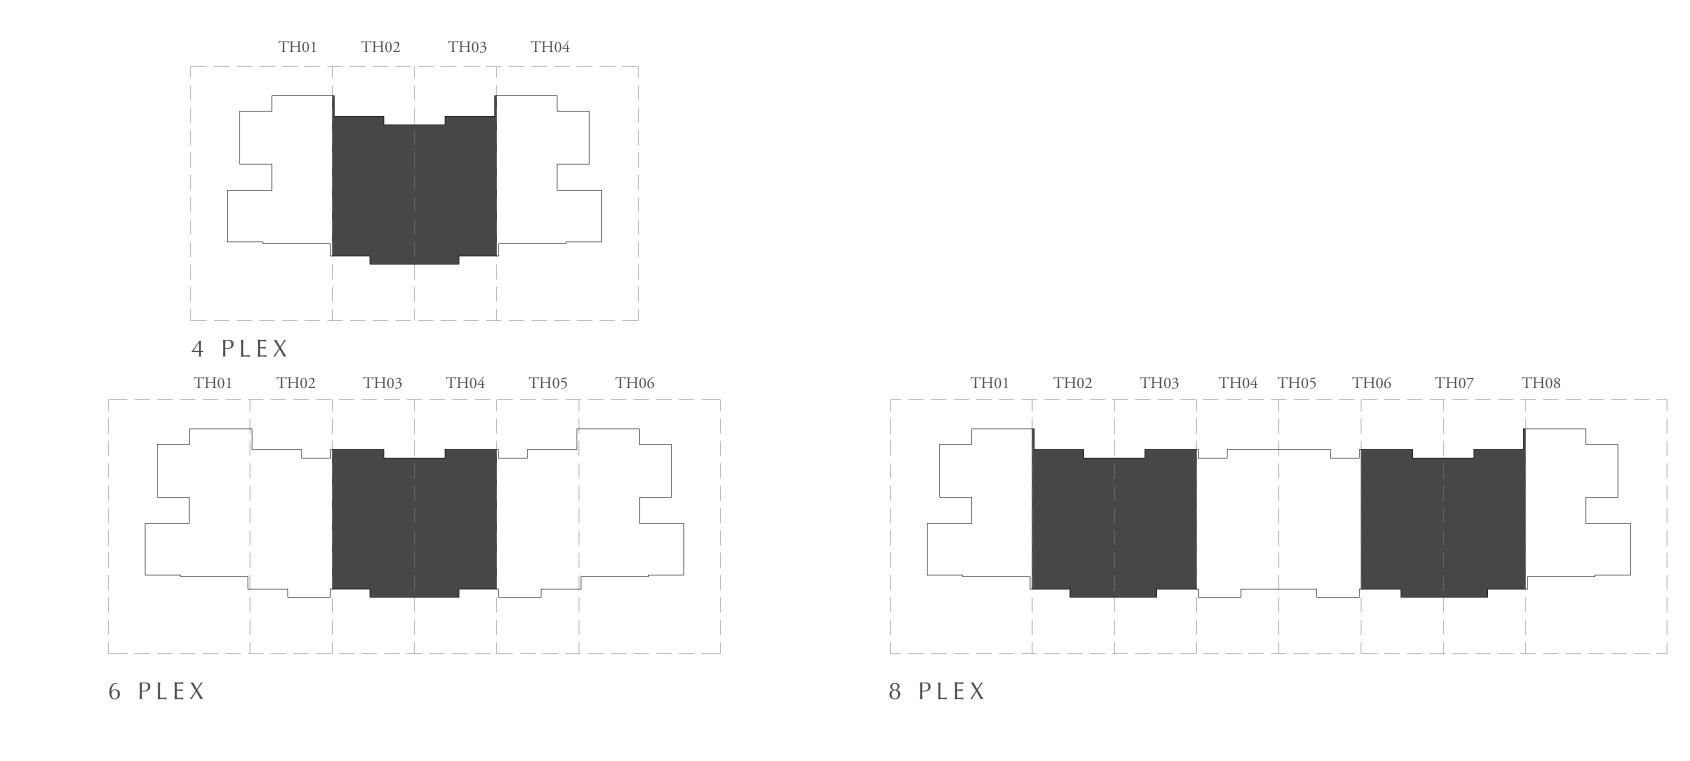

## 4 BEDROOM

| UNIT                                                                                                            | TOTAL AREA     |              |  |
|-----------------------------------------------------------------------------------------------------------------|----------------|--------------|--|
| 4 PLEX - TH01 4 PLEX - TH04 5 PLEX - TH01 5 PLEX - TH05 6 PLEX - TH01 6 PLEX - TH06 8 PLEX - TH01 8 PLEX - TH08 | 2507.67 SQ.FT. | 232.97 SQ.M. |  |

## 3 BEDROOM - A

| UNIT                                            | NIT TOTAL AREA |              |
|-------------------------------------------------|----------------|--------------|
| 4 PLEX - TH02<br>4 PLEX - TH03<br>5 PLEX - TH02 | 2044.82 SQ.FT. | 189.97 SQ.M. |
| 5 PLEX - TH03<br>6 PLEX - TH03<br>6 PLEX - TH04 | 2038.58 SQ.FT. | 189.39 SQ.M. |
| 8 PLEX - TH03                                   | 2040.08 SQ.FT. | 189.53 SQ.M. |
| 8 PLEX - TH04                                   | 2071.73 SQ.FT. | 192.47 SQ.M. |

## 3 BEDROOM - B

| UNIT                                                                              | TOTAL AREA     |              |
|-----------------------------------------------------------------------------------|----------------|--------------|
| 5 PLEX - TH04<br>6 PLEX - TH02<br>6 PLEX - TH05<br>8 PLEX - TH02<br>8 PLEX - TH07 | 2087.77 SQ.FT. | 193.96 SQ.M. |
| 8 PLEX - TH05<br>8 PLEX - TH06                                                    | 2081.52 SQ.FT. | 193.38 SQ.M. |

## 4 BEDROOM

| UNIT                                                                                | TOTAL AREA     |              |  |
|-------------------------------------------------------------------------------------|----------------|--------------|--|
| 4 PLEX - TH01 4 PLEX - TH04 6 PLEX - TH01 6 PLEX - TH06 8 PLEX - TH01 8 PLEX - TH08 | 2403.69 SQ.FT. | 223.31 SQ.M. |  |

## 3 BEDROOM - A

| UNIT                                                             | TOTAL AREA     |              |
|------------------------------------------------------------------|----------------|--------------|
| 4 PLEX - TH02<br>4 PLEX - TH03<br>8 PLEX - TH02<br>8 PLEX - TH07 | 2031.47 SQ.FT. | 188.73 SQ.M. |
| 6 PLEX - TH03<br>6 PLEX - TH04<br>8 PLEX - TH03<br>8 PLEX - TH06 | 2023.18 SQ.FT. | 187.96 SQ.M. |

## 3 BEDROOM - B

| UNIT                           | TOTAL AREA     |              |
|--------------------------------|----------------|--------------|
| 6 PLEX - TH02<br>6 PLEX - TH05 | 2085.94 SQ.FT. | 193.79 SQ.M. |
| 8 PLEX - TH04<br>8 PLEX - TH05 | 2079.70 SQ.FT. | 193.21 SQ.M. |

## 4 BEDROOM

| UNIT                                                                                                            | TOTAL AREA     |              |
|-----------------------------------------------------------------------------------------------------------------|----------------|--------------|
| 4 PLEX - TH01 4 PLEX - TH04 5 PLEX - TH01 5 PLEX - TH05 6 PLEX - TH01 6 PLEX - TH06 8 PLEX - TH01 8 PLEX - TH08 | 2483.02 SQ.FT. | 230.68 SQ.M. |

## 3 BEDROOM - A

| UNIT                                                             | TOTAL AREA     |              |
|------------------------------------------------------------------|----------------|--------------|
| 4 PLEX - TH02<br>4 PLEX - TH03<br>5 PLEX - TH02<br>6 PLEX - TH02 | 2043.64 SQ.FT. | 189.86 SQ.M. |
| 5 PLEX - TH03<br>6 PLEX - TH03<br>8 PLEX - TH03<br>8 PLEX - TH04 | 2037.50 SQ.FT. | 189.29 SQ.M. |

## 3 BEDROOM - B

| UNIT                           | TOTAL AREA     |              |
|--------------------------------|----------------|--------------|
| 5 PLEX - TH04<br>6 PLEX - TH05 | 2086.05 SQ.FT. | 193.80 SQ.M. |
| 6 PLEX - TH04                  | 2080.02 SQ.FT. | 193.24 SQ.M. |
| 8 PLEX - TH02                  | 2086.15 SQ.FT. | 193.81 SQ.M. |
| 8 PLEX - TH05                  | 2079.91 SQ.FT. | 193.23 SQ.M. |
| 8 PLEX - TH06                  | 2076.57 SQ.FT. | 192.92 SQ.M. |
| 8 PLEX - TH07                  | 2082.71 SQ.FT. | 193.49 SQ.M. |