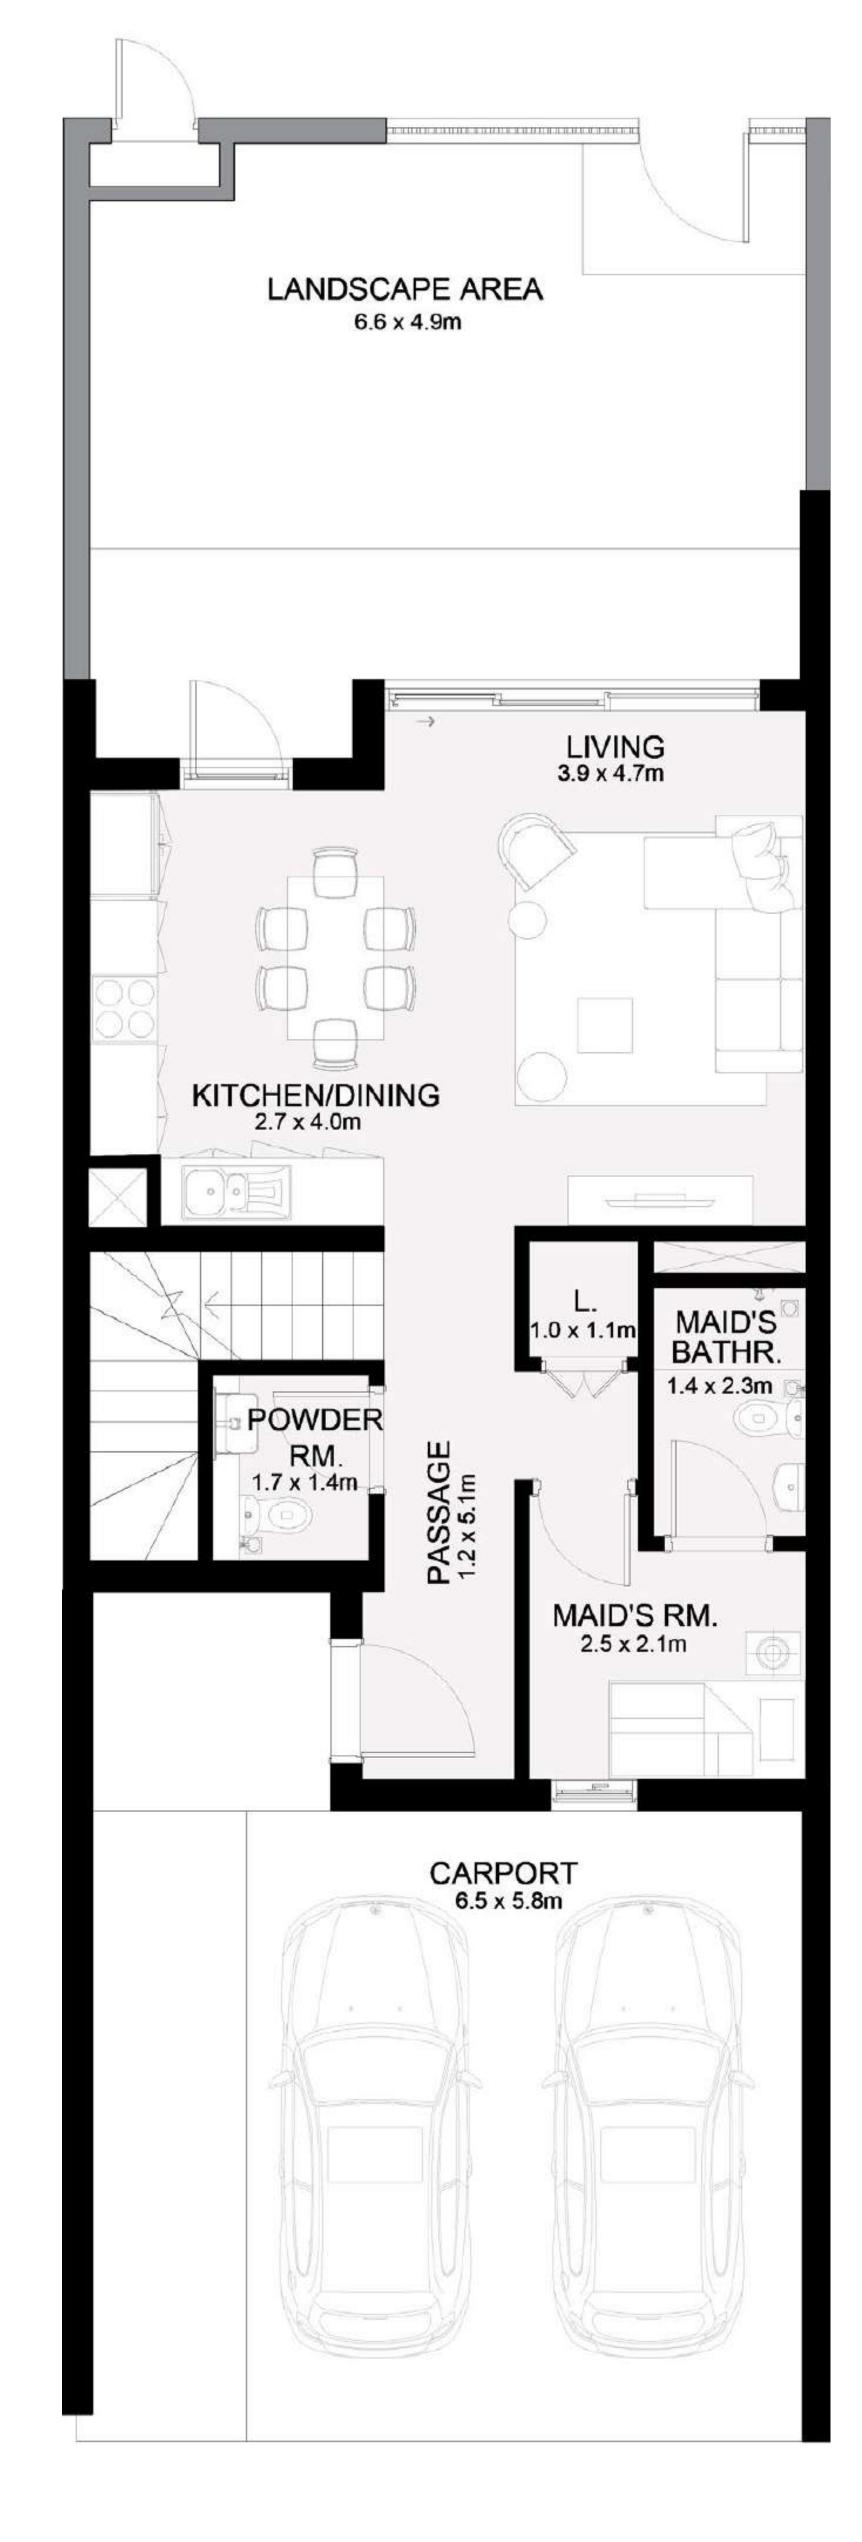

LEX - TH03<br>6 PLEX - TH03<br>6 PLEX - TH04 | 2038.58 SQ.FT. | 189.39 SQ.M. |
| 8 PLEX - TH03                                   | 2040.08 SQ.FT. | 189.53 SQ.M. |
| 8 PLEX - TH04                                   | 2071.73 SQ.FT. | 192.47 SQ.M. |











FIRST FLOOR





## RUBA

## SIRAJ COLLECTION

## 3 BEDROOM - B

| UNIT                                                                              | TOTAL AREA     |              |
|-----------------------------------------------------------------------------------|----------------|--------------|
| 5 PLEX - TH04<br>6 PLEX - TH02<br>6 PLEX - TH05<br>8 PLEX - TH02<br>8 PLEX - TH07 | 2087.77 SQ.FT. | 193.96 SQ.M. |
| 8 PLEX - TH05<br>8 PLEX - TH06                                                    | 2081.52 SQ.FT. | 193.38 SQ.M. |











FIRST FLOOR





## RUBA

#### ATHEER COLLECTION

## 4 BEDROOM

| UNIT                                                                                | TOTAL AREA     |              |  |
|-------------------------------------------------------------------------------------|----------------|--------------|--|
| 4 PLEX - TH01 4 PLEX - TH04 6 PLEX - TH01 6 PLEX - TH06 8 PLEX - TH01 8 PLEX - TH08 | 2403.69 SQ.FT. | 223.31 SQ.M. |  |

## KEY PLAN







TERRACE 1 4.6 x 1.5m

GROUND FLOOR

FIRST FLOOR





## RUBA

#### ATHEER COLLECTION

## 3 BEDROOM - A

| UNIT                                                             | TOTAL AREA     |              |
|------------------------------------------------------------------|----------------|--------------|
| 4 PLEX - TH02<br>4 PLEX - TH03<br