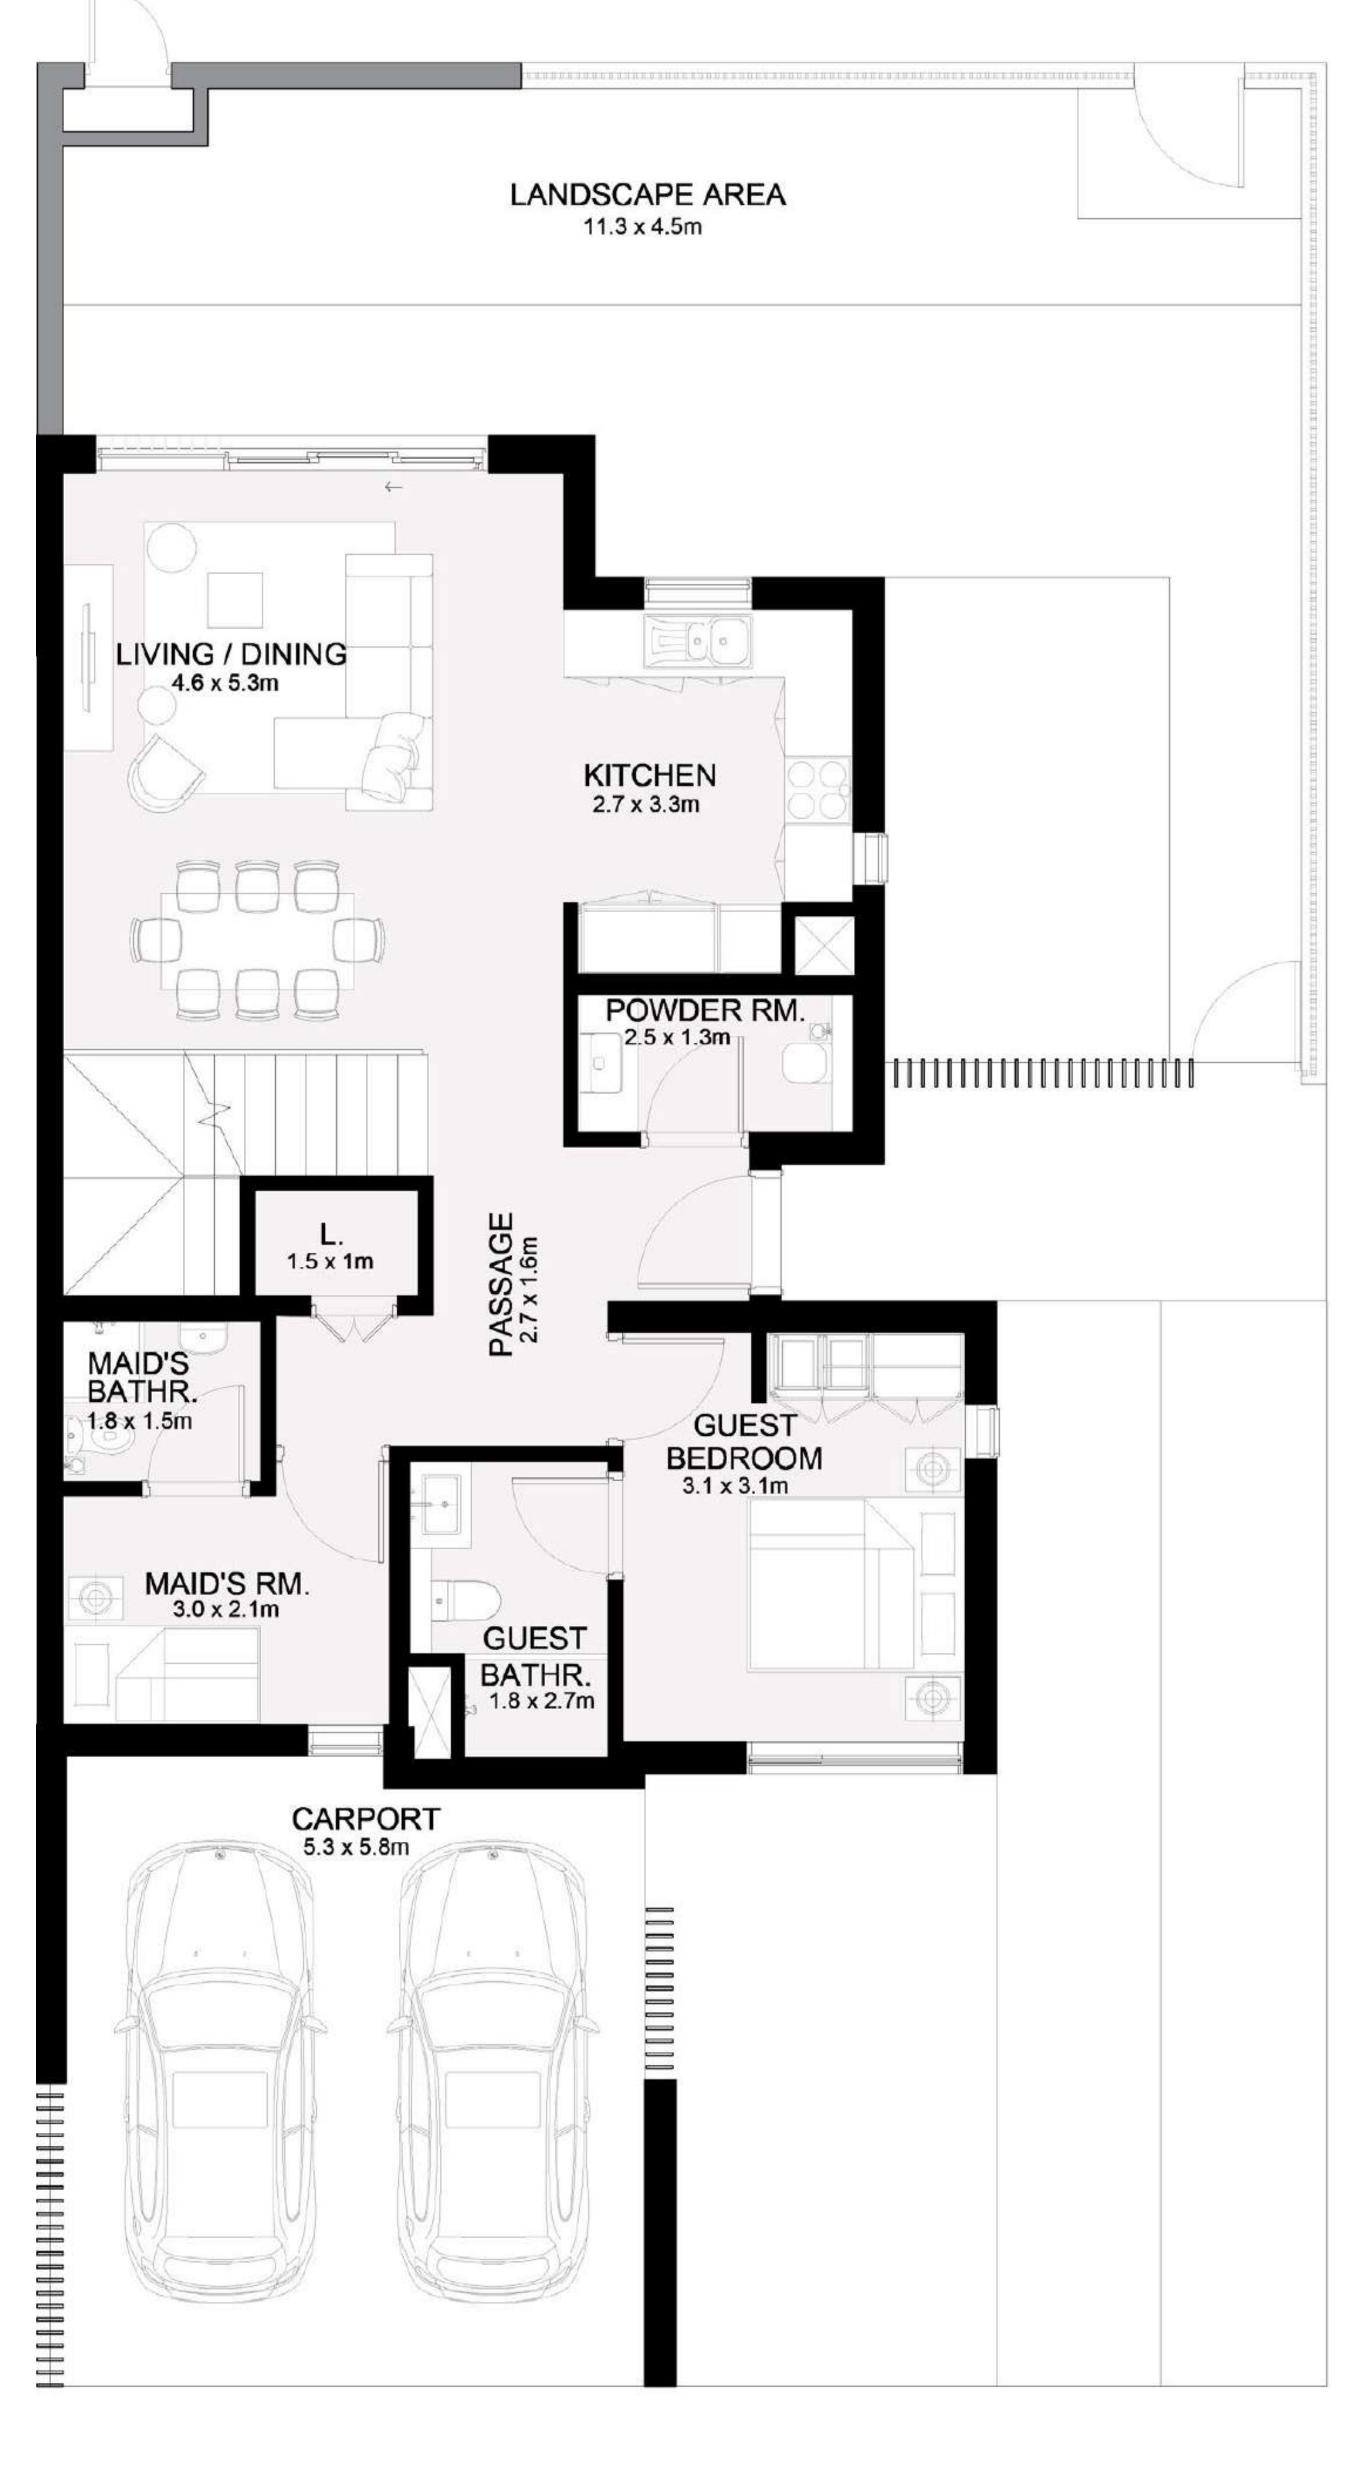

----------------------------------------------------------------------|----------------|--------------|
| 5 PLEX - TH04<br>6 PLEX - TH02<br>6 PLEX - TH05<br>8 PLEX - TH02<br>8 PLEX - TH07 | 2087.77 SQ.FT. | 193.96 SQ.M. |
| 8 PLEX - TH05<br>8 PLEX - TH06                                                    | 2081.52 SQ.FT. | 193.38 SQ.M. |











FIRST FLOOR





## RUBA

#### ATHEER COLLECTION

## 4 BEDROOM

| UNIT                                                                                | TOTAL AREA     |              |  |
|-------------------------------------------------------------------------------------|----------------|--------------|--|
| 4 PLEX - TH01 4 PLEX - TH04 6 PLEX - TH01 6 PLEX - TH06 8 PLEX - TH01 8 PLEX - TH08 | 2403.69 SQ.FT. | 223.31 SQ.M. |  |

## KEY PLAN







TERRACE 1 4.6 x 1.5m

GROUND FLOOR

FIRST FLOOR





## RUBA

#### ATHEER COLLECTION

## 3 BEDROOM - A

| UNIT                                                             | TOTAL AREA     |              |
|------------------------------------------------------------------|----------------|--------------|
| 4 PLEX - TH02<br>4 PLEX - TH03<br>8 PLEX - TH02<br>8 PLEX - TH07 | 2031.47 SQ.FT. | 188.73 SQ.M. |
| 6 PLEX - TH03<br>6 PLEX - TH04<br>8 PLEX - TH03<br>8 PLEX - TH06 | 2023.18 SQ.FT. | 187.96 SQ.M. |





GROUND FLOOR



FIRST FLOOR





## RUBA

#### ATHEER COLLECTION

## 3 BEDROOM - B

| UNIT                           | TOTAL AREA     |              |
|--------------------------------|----------------|--------------|
| 6 PLEX - TH02<br>6 PLEX - TH05 | 2085.94 SQ.FT. | 193.79 SQ.M.