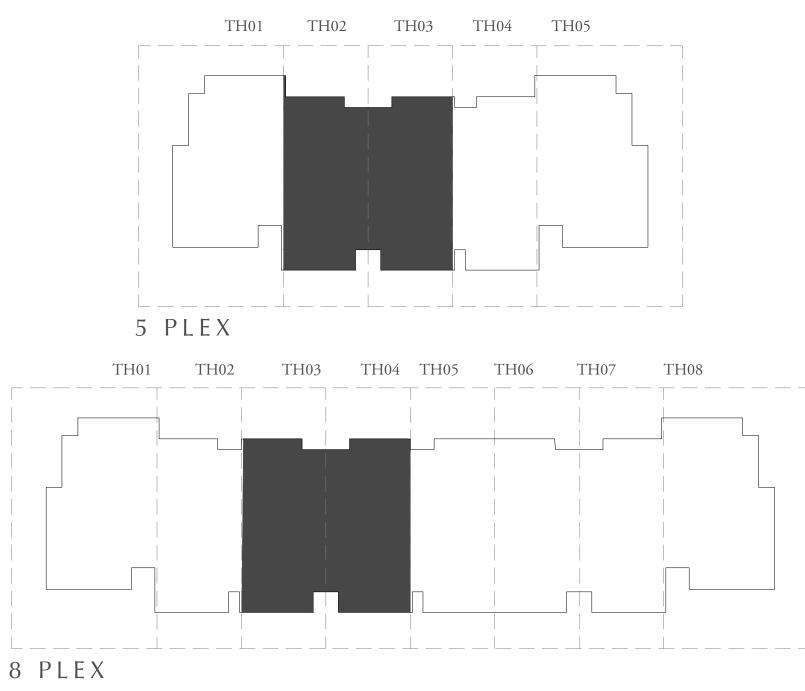

## 4 BEDROOM

| UNIT                                                                                                            | TOTAL AREA     |              |  |
|-----------------------------------------------------------------------------------------------------------------|----------------|--------------|--|
| 4 PLEX - TH01 4 PLEX - TH04 5 PLEX - TH01 5 PLEX - TH05 6 PLEX - TH01 6 PLEX - TH06 8 PLEX - TH01 8 PLEX - TH08 | 2507.67 SQ.FT. | 232.97 SQ.M. |  |

## 3 BEDROOM - A

| UNIT                                            | NIT TOTAL AREA |              |
|-------------------------------------------------|----------------|--------------|
| 4 PLEX - TH02<br>4 PLEX - TH03<br>5 PLEX - TH02 | 2044.82 SQ.FT. | 189.97 SQ.M. |
| 5 PLEX - TH03<br>6 PLEX - TH03<br>6 PLEX - TH04 | 2038.58 SQ.FT. | 189.39 SQ.M. |
| 8 PLEX - TH03                                   | 2040.08 SQ.FT. | 189.53 SQ.M. |
| 8 PLEX - TH04                                   | 2071.73 SQ.FT. | 192.47 SQ.M. |

## 3 BEDROOM - B

| UNIT                                                                              | TOTAL AREA     |              |
|-----------------------------------------------------------------------------------|----------------|--------------|
| 5 PLEX - TH04<br>6 PLEX - TH02<br>6 PLEX - TH05<br>8 PLEX - TH02<br>8 PLEX - TH07 | 2087.77 SQ.FT. | 193.96 SQ.M. |
| 8 PLEX - TH05<br>8 PLEX - TH06                                                    | 2081.52 SQ.FT. | 193.38 SQ.M. |

## 4 BEDROOM

| UNIT                                                                                | TOTAL AREA     |              |  |
|-------------------------------------------------------------------------------------|----------------|--------------|--|
| 4 PLEX - TH01 4 PLEX - TH04 6 PLEX - TH01 6 PLEX - TH06 8 PLEX - TH01 8 PLEX - TH08 | 2403.69 SQ.FT. | 223.31 SQ.M. |  |

## 3 BEDROOM - A

| UNIT                                                             | TOTAL AREA     |              |
|------------------------------------------------------------------|----------------|--------------|
| 4 PLEX - TH02<br>4 PLEX - TH03<br>8 PLEX - TH02<br>8 PLEX - TH07 | 2031.47 SQ.FT. | 188.73 SQ.M. |
| 6 PLEX - TH03<br>6 PLEX - TH04<br>8 PLEX - TH03<br>8 PLEX - TH06 | 2023.18 SQ.FT. | 187.96 SQ.M. |

## 3 BEDROOM - B

| UNIT                           | TOTAL AREA     |              |
|--------------------------------|----------------|--------------|
| 6 PLEX - TH02<br>6 PLEX - TH05 | 2085.94 SQ.FT. | 193.79 SQ.M. |
| 8 PLEX - TH04<br>8 PLEX - TH05 | 2079.70 SQ.FT. | 193.21 SQ.M. |

## 4 BEDROOM

| UNIT                                                                                                            | TOTAL AREA     |              |
|-----------------------------------------------------------------------------------------------------------------|----------------|--------------|
| 4 PLEX - TH01 4 PLEX - TH04 5 PLEX - TH01 5 PLEX - TH05 6 PLEX - TH01 6 PLEX - TH06 8 PLEX - TH01 8 PLEX - TH08 | 2483.02 SQ.FT. | 230.68 SQ.M. |

## 3 BEDROOM - A

| UNIT                                                             | TOTAL AREA     |              |
|------------------------------------------------------------------|----------------|--------------|
| 4 PLEX - TH02<br>4 PLEX - TH03<br>5 PLEX - TH02<br>6 PLEX - TH02 | 2043.64 SQ.FT. | 189.86 SQ.M. |
| 5 PLEX - TH03<br>6 PLEX - TH03<br>8 PLEX - TH03<br>8 PLEX - TH04 | 2037.50 SQ.FT. | 189.29 SQ.M. |

## 3 BEDROOM - B

| UNIT                           | TOTAL AREA     |              |
|--------------------------------|----------------|--------------|
| 5 PLEX - TH04<br>6 PLEX - TH05 | 2086.05 SQ.FT. | 193.80 SQ.M. |
| 6 PLEX - TH04                  | 2080.02 SQ.FT. | 193.24 SQ.M. |
| 8 PLEX - TH02                  | 2086.15 SQ.FT. | 193.81 SQ.M. |
| 8 PLEX - TH05                  | 2079.91 SQ.FT. | 193.23 SQ.M. |
| 8 PLEX - TH06                  | 2076.57 SQ.FT. | 192.92 SQ.M. |
| 8 PLEX - TH07                  | 2082.71 SQ.FT. | 193.49 SQ.M. |