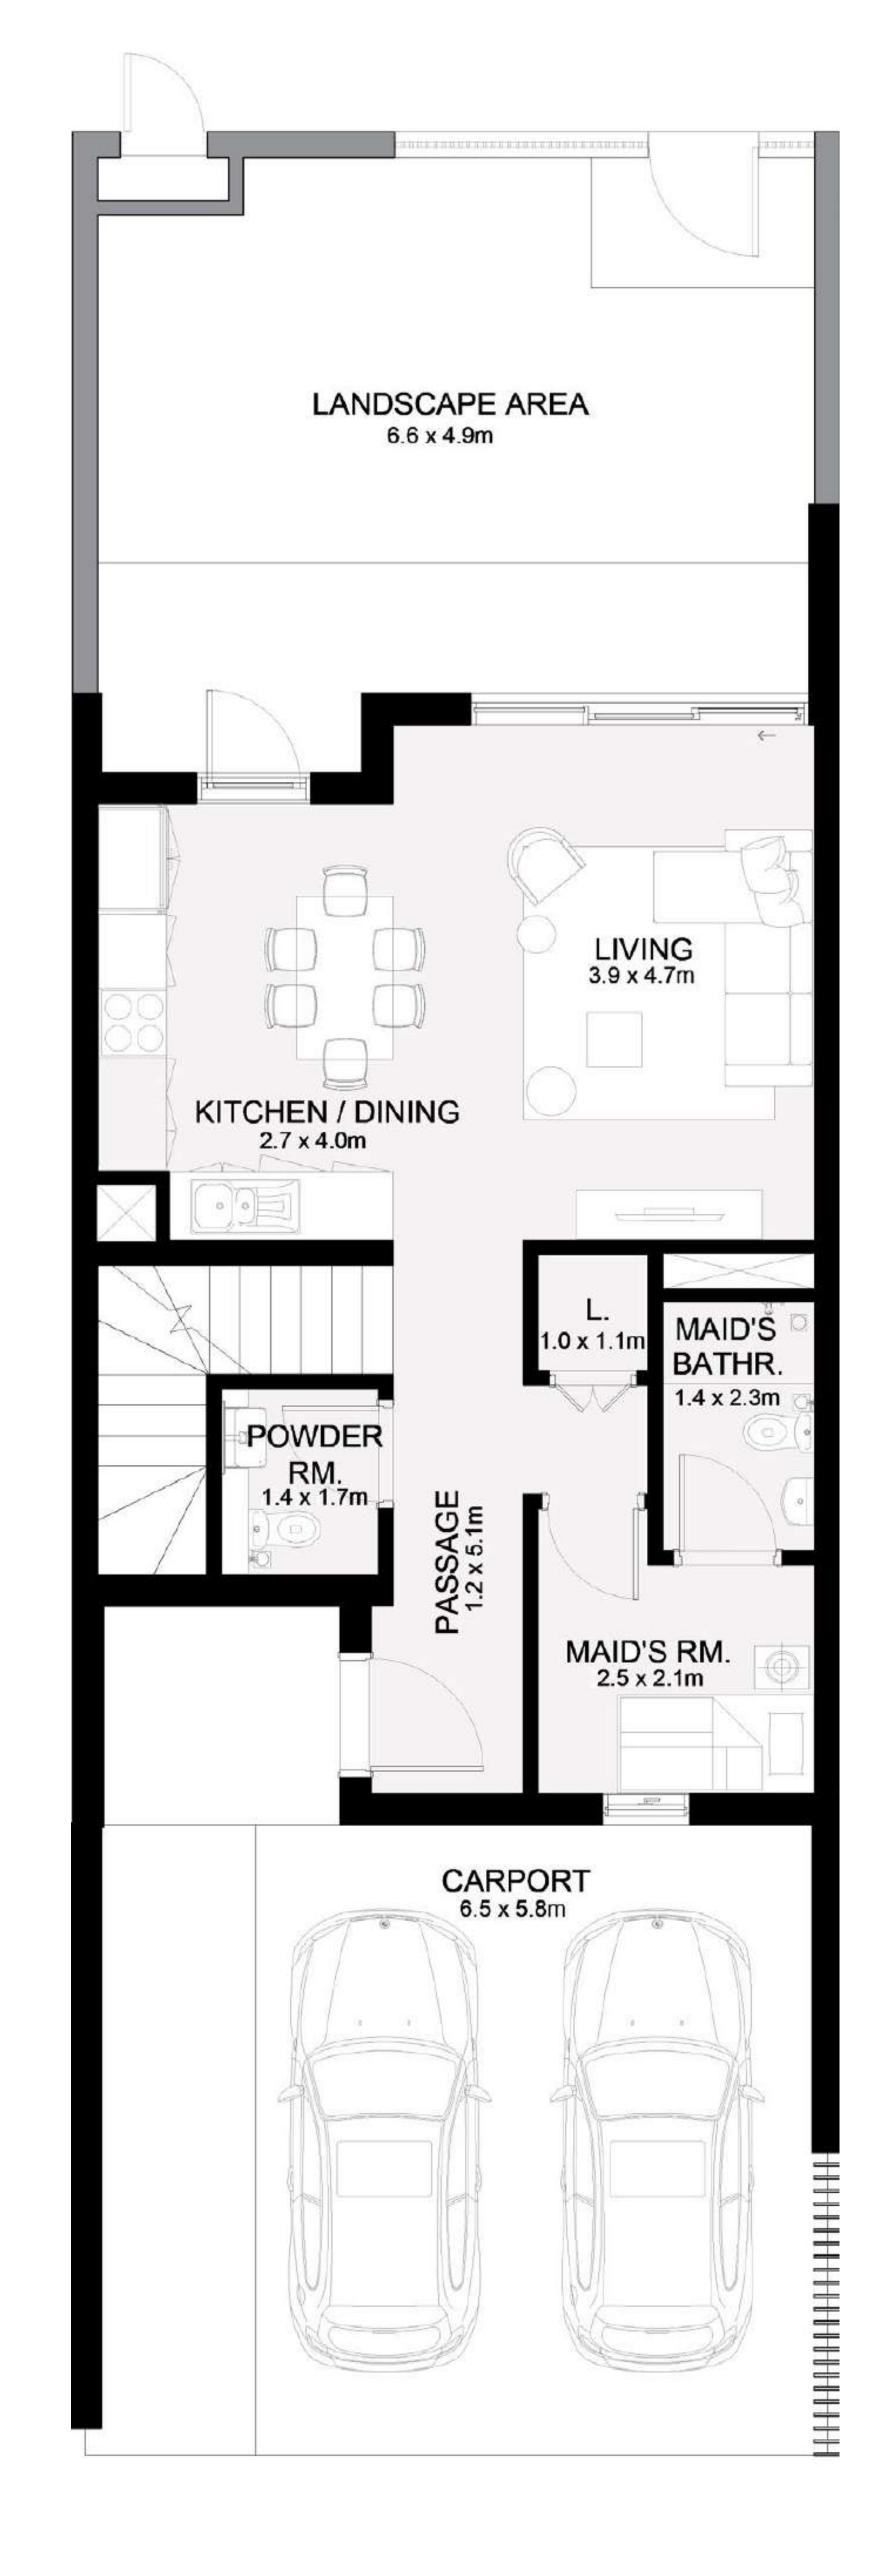

EER COLLECTION

## 3 BEDROOM - A

| UNIT                                                             | TOTAL AREA     |              |
|------------------------------------------------------------------|----------------|--------------|
| 4 PLEX - TH02<br>4 PLEX - TH03<br>8 PLEX - TH02<br>8 PLEX - TH07 | 2031.47 SQ.FT. | 188.73 SQ.M. |
| 6 PLEX - TH03<br>6 PLEX - TH04<br>8 PLEX - TH03<br>8 PLEX - TH06 | 2023.18 SQ.FT. | 187.96 SQ.M. |





GROUND FLOOR



FIRST FLOOR





## RUBA

#### ATHEER COLLECTION

## 3 BEDROOM - B

| UNIT                           | TOTAL AREA     |              |
|--------------------------------|----------------|--------------|
| 6 PLEX - TH02<br>6 PLEX - TH05 | 2085.94 SQ.FT. | 193.79 SQ.M. |
| 8 PLEX - TH04<br>8 PLEX - TH05 | 2079.70 SQ.FT. | 193.21 SQ.M. |











FIRST FLOOR



## RUBA

## MANAR COLLECTION

## 4 BEDROOM

| UNIT                                                                                                            | TOTAL AREA     |              |
|-----------------------------------------------------------------------------------------------------------------|----------------|--------------|
| 4 PLEX - TH01 4 PLEX - TH04 5 PLEX - TH01 5 PLEX - TH05 6 PLEX - TH01 6 PLEX - TH06 8 PLEX - TH01 8 PLEX - TH08 | 2483.02 SQ.FT. | 230.68 SQ.M. |









FIRST FLOOR



## RUBA

#### MANAR COLLECTION

## 3 BEDROOM - A

| UNIT                                                             | TOTAL AREA     |              |
|------------------------------------------------------------------|----------------|--------------|
| 4 PLEX - TH02