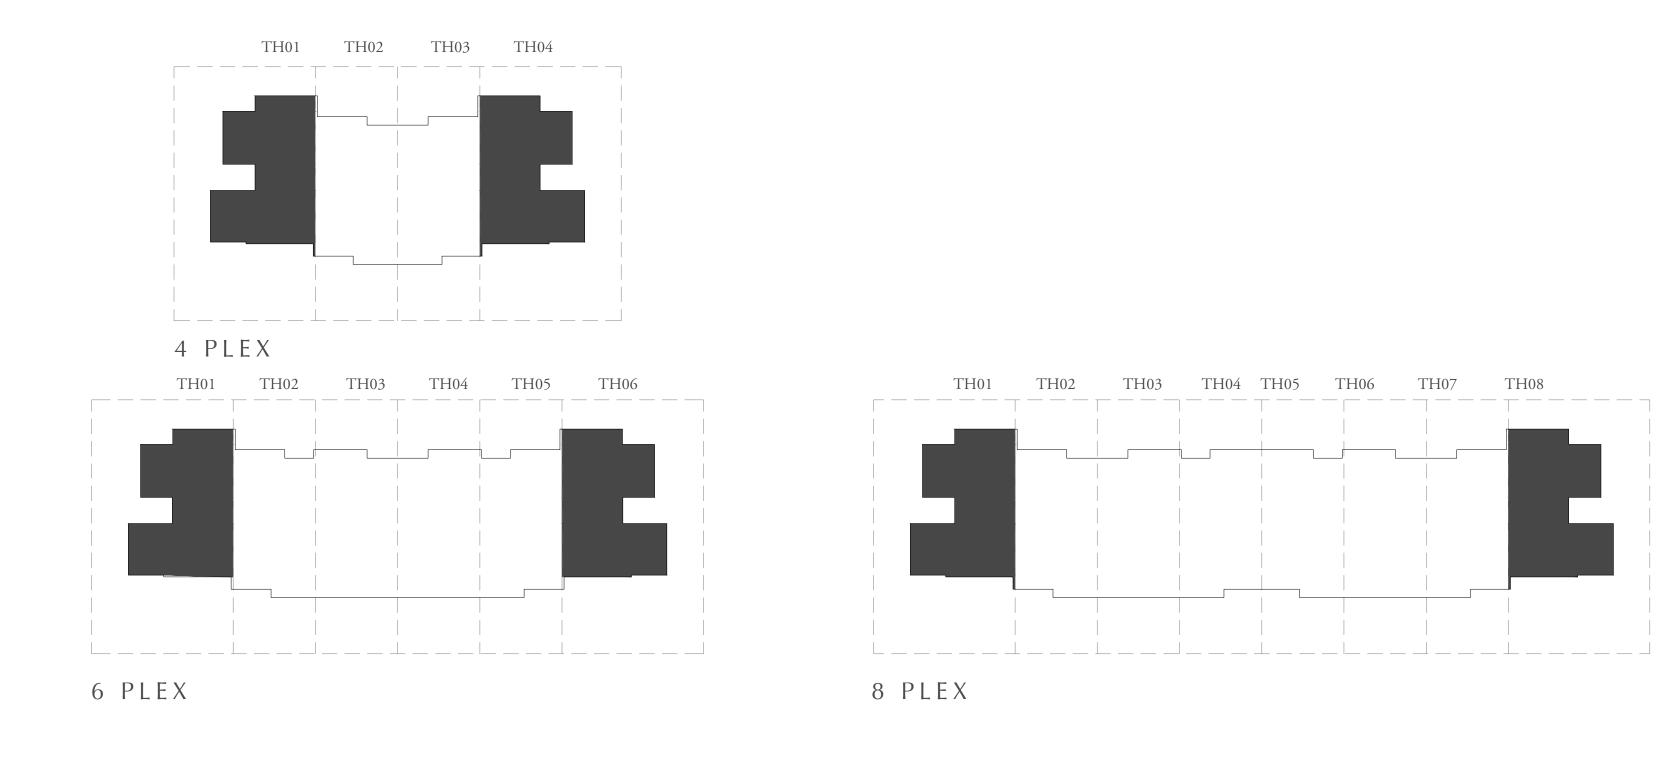

## 4 BEDROOM

| UNIT                                                                                                            | TOTAL AREA     |              |  |
|-----------------------------------------------------------------------------------------------------------------|----------------|--------------|--|
| 4 PLEX - TH01 4 PLEX - TH04 5 PLEX - TH01 5 PLEX - TH05 6 PLEX - TH01 6 PLEX - TH06 8 PLEX - TH01 8 PLEX - TH08 | 2507.67 SQ.FT. | 232.97 SQ.M. |  |

## 3 BEDROOM - A

| UNIT                                            | NIT TOTAL AREA |              |
|-------------------------------------------------|----------------|--------------|
| 4 PLEX - TH02<br>4 PLEX - TH03<br>5 PLEX - TH02 | 2044.82 SQ.FT. | 189.97 SQ.M. |
| 5 PLEX - TH03<br>6 PLEX - TH03<br>6 PLEX - TH04 | 2038.58 SQ.FT. | 189.39 SQ.M. |
| 8 PLEX - TH03                                   | 2040.08 SQ.FT. | 189.53 SQ.M. |
| 8 PLEX - TH04                                   | 2071.73 SQ.FT. | 192.47 SQ.M. |

## 4 BEDROOM

| UNIT                                                                                | TOTAL AREA     |              |  |
|-------------------------------------------------------------------------------------|----------------|--------------|--|
| 4 PLEX - TH01 4 PLEX - TH04 6 PLEX - TH01 6 PLEX - TH06 8 PLEX - TH01 8 PLEX - TH08 | 2403.69 SQ.FT. | 223.31 SQ.M. |  |

## 3 BEDROOM - A

| UNIT                                                             | TOTAL AREA     |              |
|------------------------------------------------------------------|----------------|--------------|
| 4 PLEX - TH02<br>4 PLEX - TH03<br>8 PLEX - TH02<br>8 PLEX - TH07 | 2031.47 SQ.FT. | 188.73 SQ.M. |
| 6 PLEX - TH03<br>6 PLEX - TH04<br>8 PLEX - TH03<br>8 PLEX - TH06 | 2023.18 SQ.FT. | 187.96 SQ.M. |

## 4 BEDROOM

| UNIT                                                                                                            | TOTAL AREA     |              |
|-----------------------------------------------------------------------------------------------------------------|----------------|--------------|
| 4 PLEX - TH01 4 PLEX - TH04 5 PLEX - TH01 5 PLEX - TH05 6 PLEX - TH01 6 PLEX - TH06 8 PLEX - TH01 8 PLEX - TH08 | 2483.02 SQ.FT. | 230.68 SQ.M. |

## 3 BEDROOM - A

| UNIT                                                             | TOTAL AREA     |              |
|------------------------------------------------------------------|----------------|--------------|
| 4 PLEX - TH02<br>4 PLEX - TH03<br>5 PLEX - TH02<br>6 PLEX - TH02 | 2043.64 SQ.FT. | 189.86 SQ.M. |
| 5 PLEX - TH03<br>6 PLEX - TH03<br>8 PLEX - TH03<br>8 PLEX - TH04 | 2037.50 SQ.FT. | 189.29 SQ.M. |