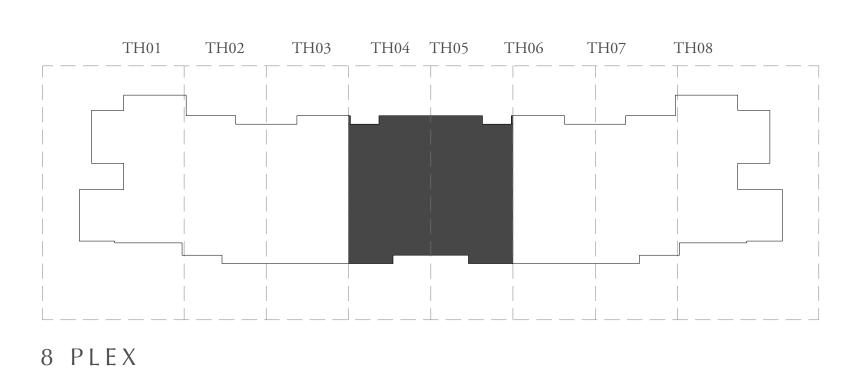

## 4 BEDROOM

| UNIT                                                                                                            | TOTAL AREA     |              |  |
|-----------------------------------------------------------------------------------------------------------------|----------------|--------------|--|
| 4 PLEX - TH01 4 PLEX - TH04 5 PLEX - TH01 5 PLEX - TH05 6 PLEX - TH01 6 PLEX - TH06 8 PLEX - TH01 8 PLEX - TH08 | 2507.67 SQ.FT. | 232.97 SQ.M. |  |

## 3 BEDROOM - A

| UNIT                                            | NIT TOTAL AREA |              |
|-------------------------------------------------|----------------|--------------|
| 4 PLEX - TH02<br>4 PLEX - TH03<br>5 PLEX - TH02 | 2044.82 SQ.FT. | 189.97 SQ.M. |
| 5 PLEX - TH03<br>6 PLEX - TH03<br>6 PLEX - TH04 | 2038.58 SQ.FT. | 189.39 SQ.M. |
| 8 PLEX - TH03                                   | 2040.08 SQ.FT. | 189.53 SQ.M. |
| 8 PLEX - TH04                                   | 2071.73 SQ.FT. | 192.47 SQ.M. |

## 3 BEDROOM - B

| UNIT                                                                              | TOTAL AREA     |              |
|-----------------------------------------------------------------------------------|----------------|--------------|
| 5 PLEX - TH04<br>6 PLEX - TH02<br>6 PLEX - TH05<br>8 PLEX - TH02<br>8 PLEX - TH07 | 2087.77 SQ.FT. | 193.96 SQ.M. |
| 8 PLEX - TH05<br>8 PLEX - TH06                                                    | 2081.52 SQ.FT. | 193.38 SQ.M. |

## 4 BEDROOM

| UNIT                                                                                | TOTAL AREA     |              |  |
|-------------------------------------------------------------------------------------|----------------|--------------|--|
| 4 PLEX - TH01 4 PLEX - TH04 6 PLEX - TH01 6 PLEX - TH06 8 PLEX - TH01 8 PLEX - TH08 | 2403.69 SQ.FT. | 223.31 SQ.M. |  |

## 3 BEDROOM - A

| UNIT                                                             | TOTAL AREA     |              |
|------------------------------------------------------------------|----------------|--------------|
| 4 PLEX - TH02<br>4 PLEX - TH03<br>8 PLEX - TH02<br>8 PLEX - TH07 | 2031.47 SQ.FT. | 188.73 SQ.M. |
| 6 PLEX - TH03<br>6 PLEX - TH04<br>8 PLEX - TH03<br>8 PLEX - TH06 | 2023.18 SQ.FT. | 187.96 SQ.M. |

## 3 BEDROOM - B

| UNIT                           | TOTAL AREA     |              |
|--------------------------------|----------------|--------------|
| 6 PLEX - TH02<br>6 PLEX - TH05 | 2085.94 SQ.FT. | 193.79 SQ.M. |
| 8 PLEX - TH04<br>8 PLEX - TH05 | 2079.70 SQ.FT. | 193.21 SQ.M. |

## 4 BEDROOM

| UNIT                                                                                                            | TOTAL AREA     |              |
|-----------------------------------------------------------------------------------------------------------------|----------------|--------------|
| 4 PLEX - TH01 4 PLEX - TH04 5 PLEX - TH01 5 PLEX - TH05 6 PLEX - TH01 6 PLEX - TH06 8 PLEX - TH01 8 PLEX - TH08 | 2483.02 SQ.FT. | 230.68 SQ.M. |

## 3 BEDROOM - A

| UNIT                                                             | TOTAL AREA     |              |
|------------------------------------------------------------------|----------------|--------------|
| 4 PLEX - TH02<br>4 PLEX - TH03<br>5 PLEX - TH02<br>6 PLEX - TH02 | 2043.64 SQ.FT. | 189.86 SQ.M. |
| 5 PLEX - TH03<br>6 PLEX - TH03<br>8 PLEX - TH03<br>8 PLEX - TH04 | 2037.50 SQ.FT. | 189.29 SQ.M. |

## 3 BEDROOM - B

| UNIT                           | TOTAL AREA     |              |
|--------------------------------|----------------|--------------|
| 5 PLEX - TH04<br>6 PLEX - TH05 | 2086.05 SQ.FT. | 193.80 SQ.M. |
| 6 PLEX - TH04                  | 2080.02 SQ.FT. | 193.24 SQ.M. |
| 8 PLEX - TH02                  | 2086.15 SQ.FT. | 193.81 SQ.M. |
| 8 PLEX - TH05                  | 2079.91 SQ.FT. | 193.23 SQ.M. |
| 8 PLEX - TH06                  | 2076.57 SQ.FT. | 192.92 SQ.M. |
| 8 PLEX - TH07                  | 2082.71 SQ.FT. | 193.49 SQ.M. |