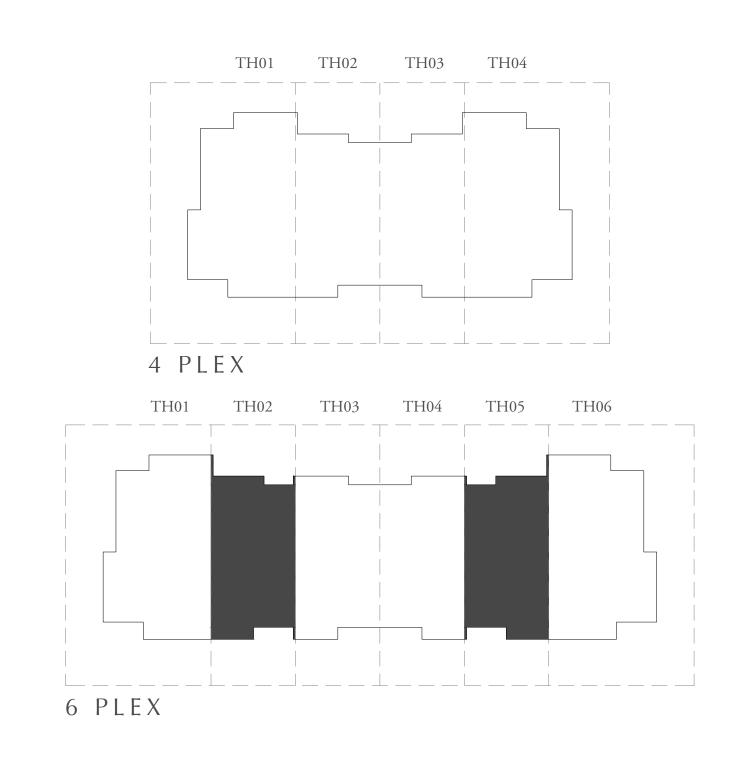

## 4 BEDROOM

| UNIT                                                                                                            | TOTAL AREA     |              |  |
|-----------------------------------------------------------------------------------------------------------------|----------------|--------------|--|
| 4 PLEX - TH01 4 PLEX - TH04 5 PLEX - TH01 5 PLEX - TH05 6 PLEX - TH01 6 PLEX - TH06 8 PLEX - TH01 8 PLEX - TH08 | 2507.67 SQ.FT. | 232.97 SQ.M. |  |

## 3 BEDROOM - A

| UNIT                                            | NIT TOTAL AREA |              |
|-------------------------------------------------|----------------|--------------|
| 4 PLEX - TH02<br>4 PLEX - TH03<br>5 PLEX - TH02 | 2044.82 SQ.FT. | 189.97 SQ.M. |
| 5 PLEX - TH03<br>6 PLEX - TH03<br>6 PLEX - TH04 | 2038.58 SQ.FT. | 189.39 SQ.M. |
| 8 PLEX - TH03                                   | 2040.08 SQ.FT. | 189.53 SQ.M. |
| 8 PLEX - TH04                                   | 2071.73 SQ.FT. | 192.47 SQ.M. |

## 3 BEDROOM - B

| UNIT                                                                              | TOTAL AREA     |              |
|-----------------------------------------------------------------------------------|----------------|--------------|
| 5 PLEX - TH04<br>6 PLEX - TH02<br>6 PLEX - TH05<br>8 PLEX - TH02<br>8 PLEX - TH07 | 2087.77 SQ.FT. | 193.96 SQ.M. |
| 8 PLEX - TH05<br>8 PLEX - TH06                                                    | 2081.52 SQ.FT. | 193.38 SQ.M. |

## 4 BEDROOM

| UNIT                                                                                | TOTAL AREA     |              |  |
|-------------------------------------------------------------------------------------|----------------|--------------|--|
| 4 PLEX - TH01 4 PLEX - TH04 6 PLEX - TH01 6 PLEX - TH06 8 PLEX - TH01 8 PLEX - TH08 | 2403.69 SQ.FT. | 223.31 SQ.M. |  |

## 3 BEDROOM - A

| UNIT                                                             | TOTAL AREA     |              |
|------------------------------------------------------------------|----------------|--------------|
| 4 PLEX - TH02<br>4 PLEX - TH03<br>8 PLEX - TH02<br>8 PLEX - TH07 | 2031.47 SQ.FT. | 188.73 SQ.M. |
| 6 PLEX - TH03<br>6 PLEX - TH04<br>8 PLEX - TH03<br>8 PLEX - TH06 | 2023.18 SQ.FT. | 187.96 SQ.M. |

## 3 BEDROOM - B

| UNIT                           | TOTAL AREA     |              |
|--------------------------------|----------------|--------------|
| 6 PLEX - TH02<br>6 PLEX - TH05 | 2085.94 SQ.FT. | 193.79 SQ.M. |
| 8 PLEX - TH04<br>8 PLEX - TH05 | 2079.70 SQ.FT. | 193.21 SQ.M. |

## 4 BEDROOM

| UNIT                                                                                                            | TOTAL AREA     |              |
|-----------------------------------------------------------------------------------------------------------------|----------------|--------------|
| 4 PLEX - TH01 4 PLEX - TH04 5 PLEX - TH01 5 PLEX - TH05 6 PLEX - TH01 6 PLEX - TH06 8 PLEX - TH01 8 PLEX - TH08 | 2483.02 SQ.FT. | 230.68 SQ.M. |

## 3 BEDROOM - A

| UNIT                                                             | TOTAL AREA     |              |
|------------------------------------------------------------------|----------------|--------------|
| 4 PLEX - TH02<br>4 PLEX - TH03<br>5 PLEX - TH02<br>6 PLEX - TH02 | 2043.64 SQ.FT. | 189.86 SQ.M. |
| 5 PLEX - TH03<br>6 PLEX - TH03<br>8 PLEX - TH03<br>8 PLEX - TH04 | 2037.50 SQ.FT. | 189.29 SQ.M. |

## 3 BEDROOM - B

| UNIT                           | TOTAL AREA     |              |
|--------------------------------|----------------|--------------|
| 5 PLEX - TH04<br>6 PLEX - TH05 | 2086.05 SQ.FT. | 193.80 SQ.M. |
| 6 PLEX - TH04                  | 2080.02 SQ.FT. | 193.24 SQ.M. |
| 8 PLEX - TH02                  | 2086.15 SQ.FT. | 193.81 SQ.M. |
| 8 PLEX - TH05                  | 2079.91 SQ.FT. | 193.23 SQ.M. |
| 8 PLEX - TH06                  | 2076.57 SQ.FT. | 192.92 SQ.M. |
| 8 PLEX - TH07                  | 2082.71 SQ.FT. | 193.49 SQ.M. |