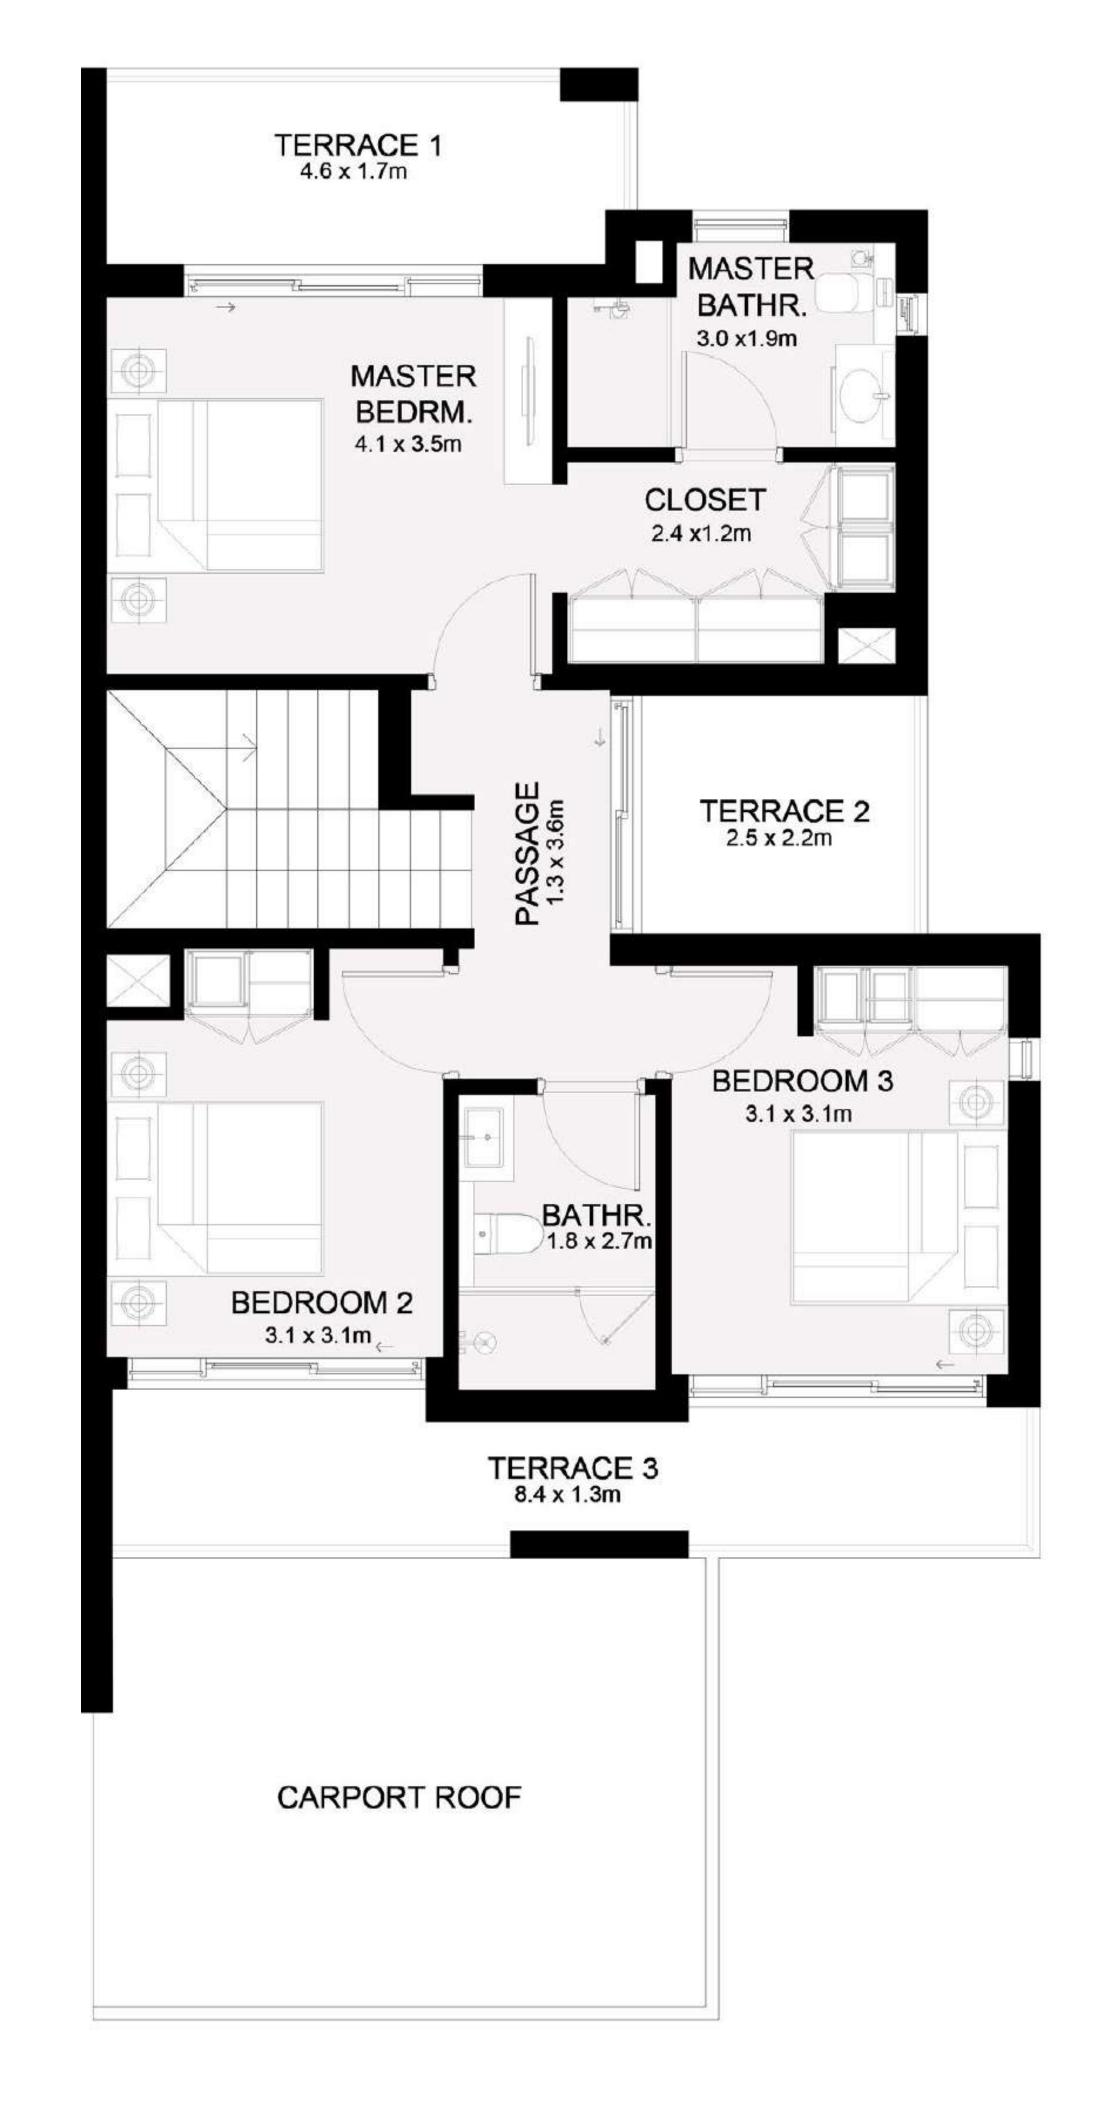

FLOOR PLANS

## RUBA

## SIRAJ COLLECTION

## 4 BEDROOM

| UNIT                                                                                                            | TOTAL AREA     |              |  |
|-----------------------------------------------------------------------------------------------------------------|----------------|--------------|--|
| 4 PLEX - TH01 4 PLEX - TH04 5 PLEX - TH01 5 PLEX - TH05 6 PLEX - TH01 6 PLEX - TH06 8 PLEX - TH01 8 PLEX - TH08 | 2507.67 SQ.FT. | 232.97 SQ.M. |  |













## RUBA

## SIRAJ COLLECTION

## 3 BEDROOM - A

| UNIT                                            | NIT TOTAL AREA |              |
|-------------------------------------------------|----------------|--------------|
| 4 PLEX - TH02<br>4 PLEX - TH03<br>5 PLEX - TH02 | 2044.82 SQ.FT. | 189.97 SQ.M. |
| 5 PLEX - TH03<br>6 PLEX - TH03<br>6 PLEX - TH04 | 2038.58 SQ.FT. | 189.39 SQ.M. |
| 8 PLEX - TH03                                   | 2040.08 SQ.FT. | 189.53 SQ.M. |
| 8 PLEX - TH04                                   | 2071.73 SQ.FT. | 192.47 SQ.M. |











FIRST FLOOR





## RUBA

## SIRAJ COLLECTION

## 3 BEDROOM - B

| UNIT                                                                              | TOTAL AREA     |              |
|---------------------------------------------