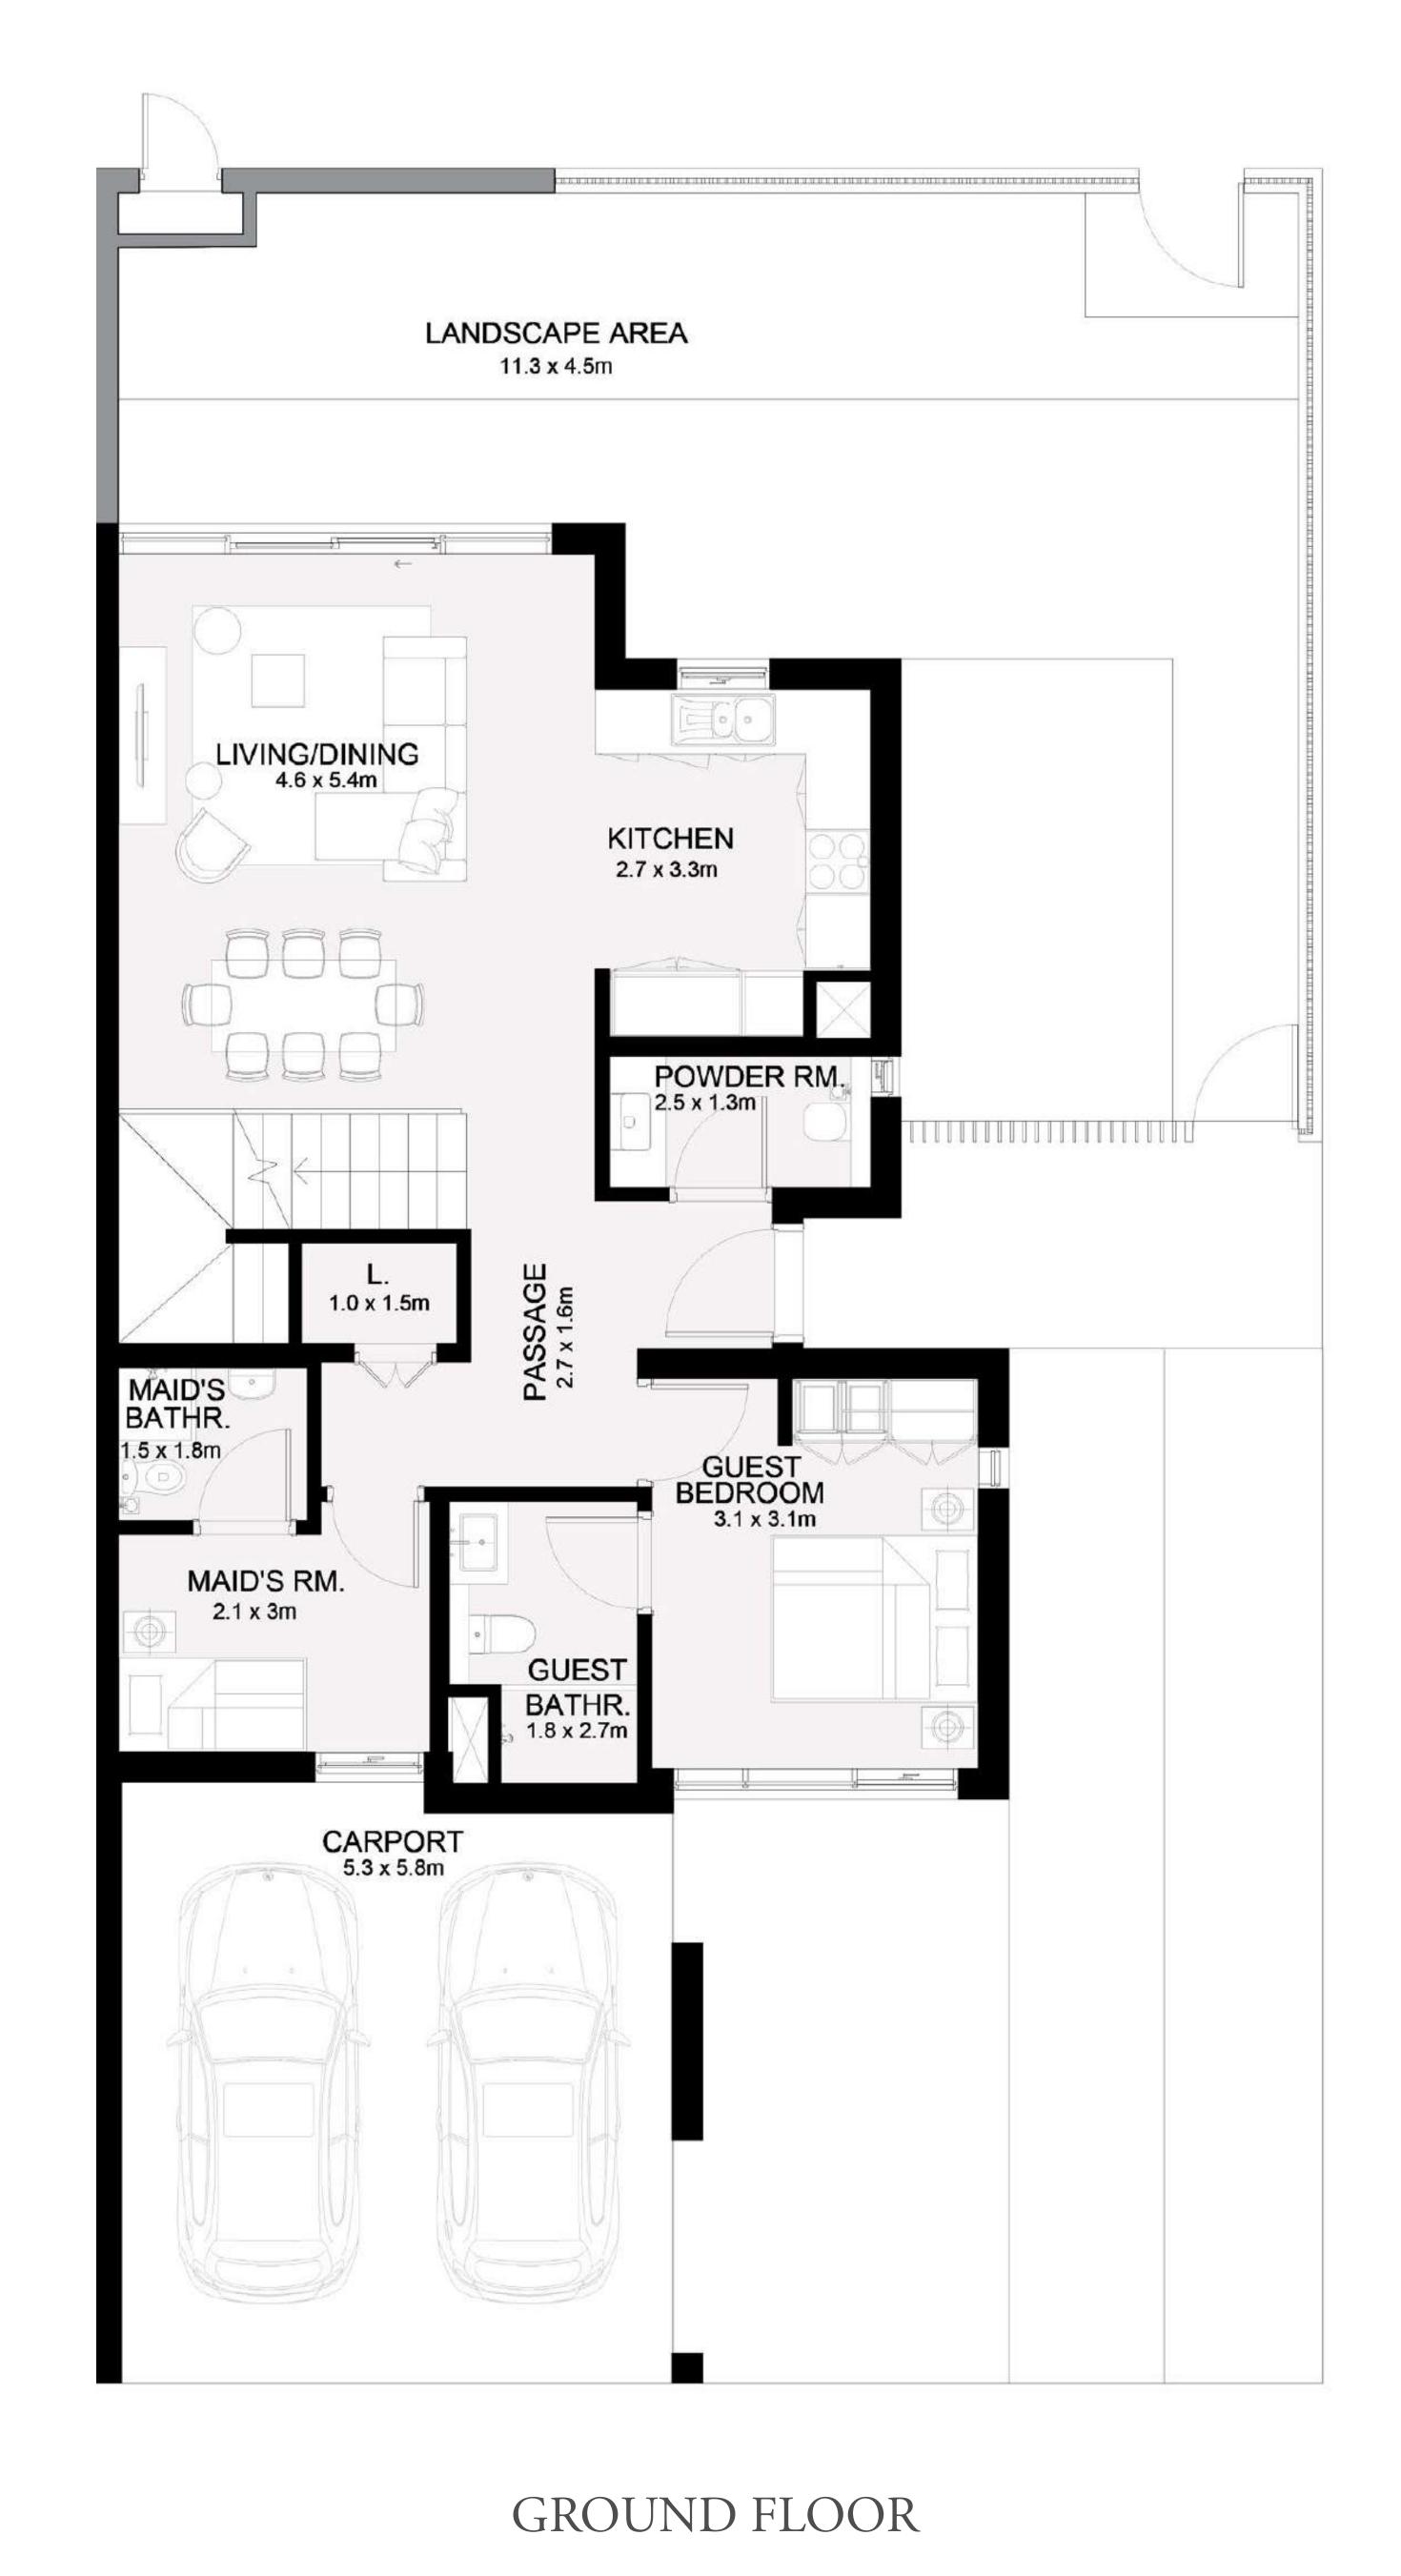

## 4 BEDROOM

| UNIT                                                                                                            | TOTAL AREA     |              |  |
|-----------------------------------------------------------------------------------------------------------------|----------------|--------------|--|
| 4 PLEX - TH01 4 PLEX - TH04 5 PLEX - TH01 5 PLEX - TH05 6 PLEX - TH01 6 PLEX - TH06 8 PLEX - TH01 8 PLEX - TH08 | 2507.67 SQ.FT. | 232.97 SQ.M. |  |

## 3 BEDROOM - A

| UNIT                                            | NIT TOTAL AREA |              |
|-------------------------------------------------|----------------|--------------|
| 4 PLEX - TH02<br>4 PLEX - TH03<br>5 PLEX - TH02 | 2044.82 SQ.FT. | 189.97 SQ.M. |
| 5 PLEX - TH03<br>6 PLEX - TH03<br>6 PLEX - TH04 | 2038.58 SQ.FT. | 189.39 SQ.M. |
| 8 PLEX - TH03                                   | 2040.08 SQ.FT. | 189.53 SQ.M. |
| 8 PLEX - TH04                                   | 2071.73 SQ.FT. | 192.47 SQ.M. |

## 3 BEDROOM - B

| UNIT                                                                              | TOTAL AREA     |              |
|-----------------------------------------------------------------------------------|----------------|--------------|
| 5 PLEX - TH04<br>6 PLEX - TH02<br>6 PLEX - TH05<br>8 PLEX - TH02<br>8 PLEX - TH07 | 2087.77 SQ.FT. | 193.96 SQ.M. |
| 8 PLEX - TH05<br>8 PLEX - TH06                                                    | 2081.52 SQ.FT. | 193.38 SQ.M. |

## 4 BEDROOM

| UNIT                                                                                | TOTAL AREA     |              |  |
|-------------------------------------------------------------------------------------|----------------|--------------|--|
| 4 PLEX - TH01 4 PLEX - TH04 6 PLEX - TH01 6 PLEX - TH06 8 PLEX - TH01 8 PLEX - TH08 | 2403.69 SQ.FT. | 223.31 SQ.M. |  |

## 3 BEDROOM - A

| UNIT                                                             | TOTAL AREA     |              |
|------------------------------------------------------------------|----------------|--------------|
| 4 PLEX - TH02<br>4 PLEX - TH03<br>8 PLEX - TH02<br>8 PLEX - TH07 | 2031.47 SQ.FT. | 188.73 SQ.M. |
| 6 PLEX - TH03<br>6 PLEX - TH04<br>8 PLEX - TH03<br>8 PLEX - TH06 | 2023.18 SQ.FT. | 187.96 SQ.M. |

## 3 BEDROOM - B

| UNIT                           | TOTAL AREA     |              |
|--------------------------------|----------------|--------------|
| 6 PLEX - TH02<br>6 PLEX - TH05 | 2085.94 SQ.FT. | 193.79 SQ.M. |
| 8 PLEX - TH04<br>8 PLEX - TH05 | 2079.70 SQ.FT. | 193.21 SQ.M. |

## 4 BEDROOM

| UNIT                                                                                                            | TOTAL AREA     |              |
|-----------------------------------------------------------------------------------------------------------------|----------------|--------------|
| 4 PLEX - TH01 4 PLEX - TH04 5 PLEX - TH01 5 PLEX - TH05 6 PLEX - TH01 6 PLEX - TH06 8 PLEX - TH01 8 PLEX - TH08 | 2483.02 SQ.FT. | 230.68 SQ.M. |

## 3 BEDROOM - A

| UNIT                                                             | TOTAL AREA     |              |
|------------------------------------------------------------------|----------------|--------------|
| 4 PLEX - TH02<br>4 PLEX - TH03<br>5 PLEX - TH02<br>6 PLEX - TH02 | 2043.64 SQ.FT. | 189.86 SQ.M. |
| 5 PLEX - TH03<br>6 PLEX - TH03<br>8 PLEX - TH03<br>8 PLEX - TH04 | 2037.50 SQ.FT. | 189.29 SQ.M. |

## 3 BEDROOM - B

| UNIT                           | TOTAL AREA     |              |
|--------------------------------|----------------|--------------|
| 5 PLEX - TH04<br>6 PLEX - TH05 | 2086.05 SQ.FT. | 193.80 SQ.M. |
| 6 PLEX - TH04                  | 2080.02 SQ.FT. | 193.24 SQ.M. |
| 8 PLEX - TH02                  | 2086.15 SQ.FT. | 193.81 SQ.M. |
| 8 PLEX - TH05                  | 2079.91 SQ.FT. | 193.23 SQ.M. |
| 8 PLEX - TH06                  | 2076.57 SQ.FT. | 192.92 SQ.M. |
| 8 PLEX - TH07                  | 2082.71 SQ.FT. | 193.49 SQ.M. |