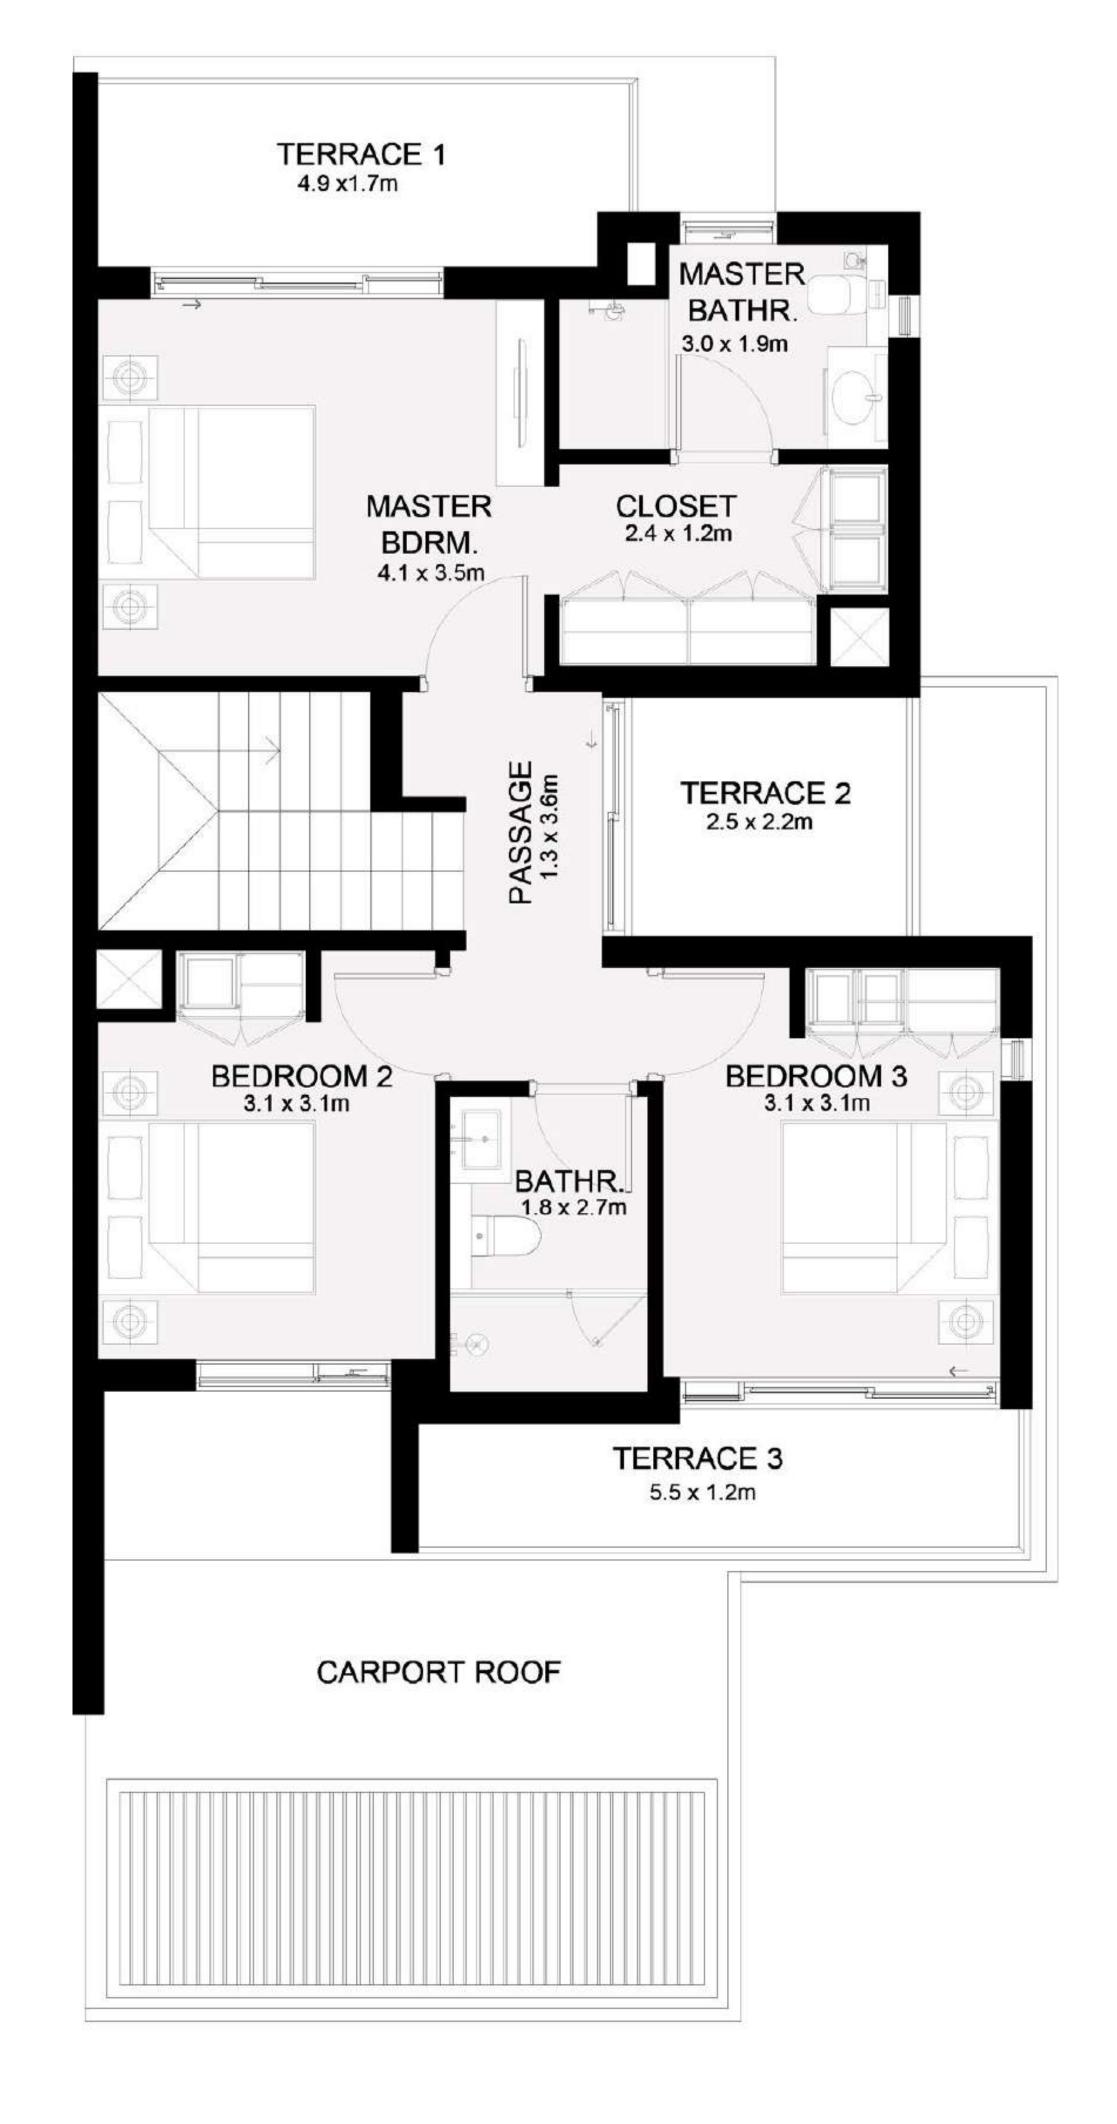

DROOM - B

| UNIT                           | TOTAL AREA     |              |
|--------------------------------|----------------|--------------|
| 6 PLEX - TH02<br>6 PLEX - TH05 | 2085.94 SQ.FT. | 193.79 SQ.M. |
| 8 PLEX - TH04<br>8 PLEX - TH05 | 2079.70 SQ.FT. | 193.21 SQ.M. |











FIRST FLOOR



## RUBA

## MANAR COLLECTION

## 4 BEDROOM

| UNIT                                                                                                            | TOTAL AREA     |              |
|-----------------------------------------------------------------------------------------------------------------|----------------|--------------|
| 4 PLEX - TH01 4 PLEX - TH04 5 PLEX - TH01 5 PLEX - TH05 6 PLEX - TH01 6 PLEX - TH06 8 PLEX - TH01 8 PLEX - TH08 | 2483.02 SQ.FT. | 230.68 SQ.M. |









FIRST FLOOR



## RUBA

#### MANAR COLLECTION

## 3 BEDROOM - A

| UNIT                                                             | TOTAL AREA     |              |
|------------------------------------------------------------------|----------------|--------------|
| 4 PLEX - TH02<br>4 PLEX - TH03<br>5 PLEX - TH02<br>6 PLEX - TH02 | 2043.64 SQ.FT. | 189.86 SQ.M. |
| 5 PLEX - TH03<br>6 PLEX - TH03<br>8 PLEX - TH03<br>8 PLEX - TH04 | 2037.50 SQ.FT. | 189.29 SQ.M. |











FIRST FLOOR



## RUBA

#### MANAR COLLECTION

## 3 BEDROOM - B

| UNIT                           | TOTAL AREA     |              |
|--------------------------------|----------------|--------------|
| 5 PLEX - TH04<br>6 PLEX - TH05 | 2086.05 SQ.FT. | 193.80 SQ.M. |
| 6 PLEX - TH04                  | 2080.02 SQ.FT. |