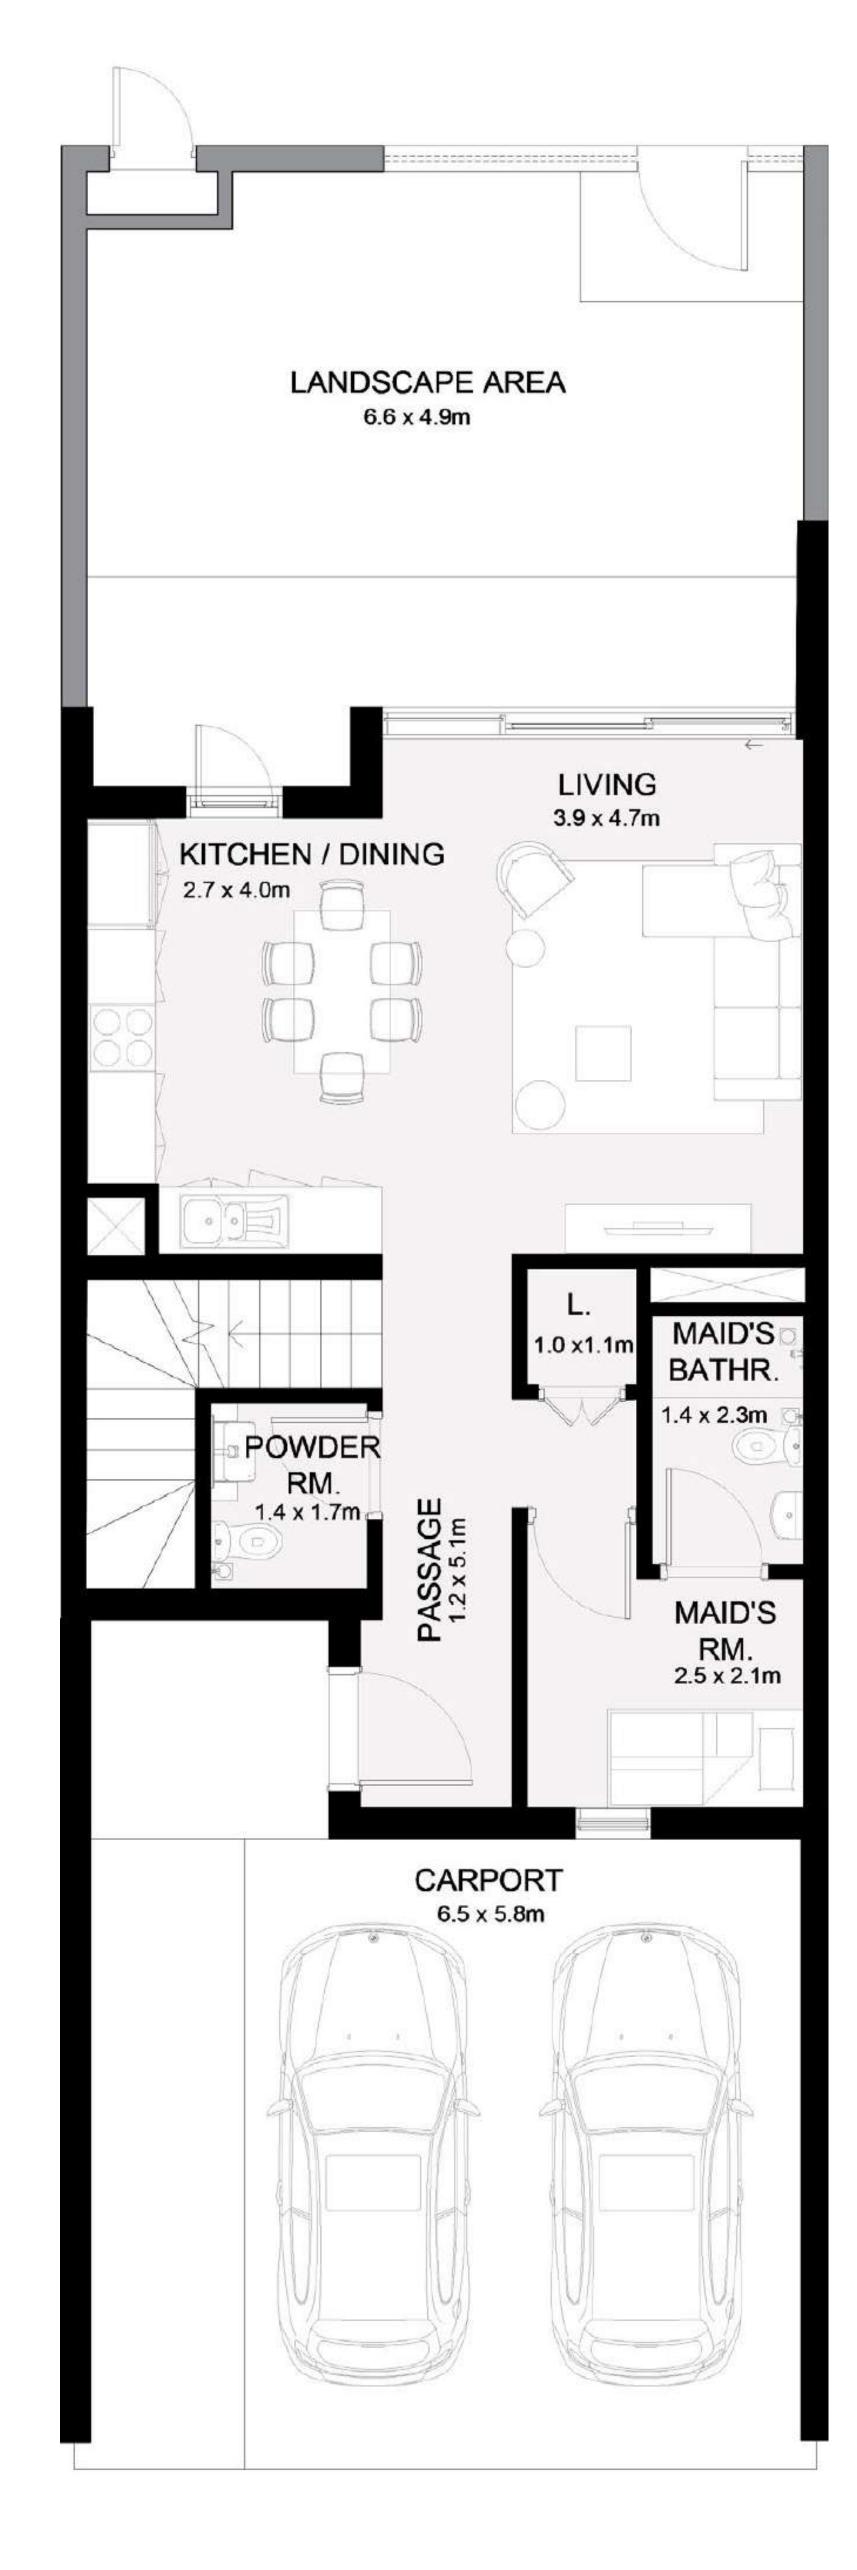

4 PLEX - TH03<br>5 PLEX - TH02<br>6 PLEX - TH02 | 2043.64 SQ.FT. | 189.86 SQ.M. |
| 5 PLEX - TH03<br>6 PLEX - TH03<br>8 PLEX - TH03<br>8 PLEX - TH04 | 2037.50 SQ.FT. | 189.29 SQ.M. |











FIRST FLOOR



## RUBA

#### MANAR COLLECTION

## 3 BEDROOM - B

| UNIT                           | TOTAL AREA     |              |
|--------------------------------|----------------|--------------|
| 5 PLEX - TH04<br>6 PLEX - TH05 | 2086.05 SQ.FT. | 193.80 SQ.M. |
| 6 PLEX - TH04                  | 2080.02 SQ.FT. | 193.24 SQ.M. |
| 8 PLEX - TH02                  | 2086.15 SQ.FT. | 193.81 SQ.M. |
| 8 PLEX - TH05                  | 2079.91 SQ.FT. | 193.23 SQ.M. |
| 8 PLEX - TH06                  | 2076.57 SQ.FT. | 192.92 SQ.M. |
| 8 PLEX - TH07                  | 2082.71 SQ.FT. | 193.49 SQ.M. |











FIRST FLOOR







# CONTACT US

Toll Free: 800 37373

Hotline: +971 52 754 3244

Email: sales@drehomes.com

# Visit Us For More Info:-

https://drehomes.com/property/emaar-ruba-phase-2-arabian-ranches/