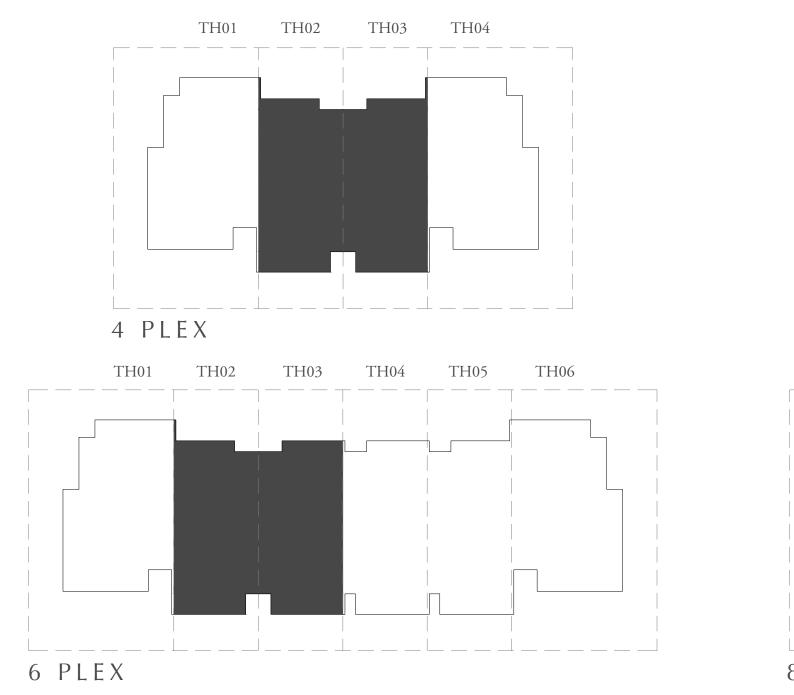

## 4 BEDROOM

| UNIT                                                                                                            | TOTAL AREA     |              |  |
|-----------------------------------------------------------------------------------------------------------------|----------------|--------------|--|
| 4 PLEX - TH01 4 PLEX - TH04 5 PLEX - TH01 5 PLEX - TH05 6 PLEX - TH01 6 PLEX - TH06 8 PLEX - TH01 8 PLEX - TH08 | 2507.67 SQ.FT. | 232.97 SQ.M. |  |

## 3 BEDROOM - A

| UNIT                                            | NIT TOTAL AREA |              |
|-------------------------------------------------|----------------|--------------|
| 4 PLEX - TH02<br>4 PLEX - TH03<br>5 PLEX - TH02 | 2044.82 SQ.FT. | 189.97 SQ.M. |
| 5 PLEX - TH03<br>6 PLEX - TH03<br>6 PLEX - TH04 | 2038.58 SQ.FT. | 189.39 SQ.M. |
| 8 PLEX - TH03                                   | 2040.08 SQ.FT. | 189.53 SQ.M. |
| 8 PLEX - TH04                                   | 2071.73 SQ.FT. | 192.47 SQ.M. |

## 3 BEDROOM - B

| UNIT                                                                              | TOTAL AREA     |              |
|-----------------------------------------------------------------------------------|----------------|--------------|
| 5 PLEX - TH04<br>6 PLEX - TH02<br>6 PLEX - TH05<br>8 PLEX - TH02<br>8 PLEX - TH07 | 2087.77 SQ.FT. | 193.96 SQ.M. |
| 8 PLEX - TH05<br>8 PLEX - TH06                                                    | 2081.52 SQ.FT. | 193.38 SQ.M. |

## 4 BEDROOM

| UNIT                                                                                | TOTAL AREA     |              |  |
|-------------------------------------------------------------------------------------|----------------|--------------|--|
| 4 PLEX - TH01 4 PLEX - TH04 6 PLEX - TH01 6 PLEX - TH06 8 PLEX - TH01 8 PLEX - TH08 | 2403.69 SQ.FT. | 223.31 SQ.M. |  |

## 3 BEDROOM - A

| UNIT                                                             | TOTAL AREA     |              |
|------------------------------------------------------------------|----------------|--------------|
| 4 PLEX - TH02<br>4 PLEX - TH03<br>8 PLEX - TH02<br>8 PLEX - TH07 | 2031.47 SQ.FT. | 188.73 SQ.M. |
| 6 PLEX - TH03<br>6 PLEX - TH04<br>8 PLEX - TH03<br>8 PLEX - TH06 | 2023.18 SQ.FT. | 187.96 SQ.M. |

## 3 BEDROOM - B

| UNIT                           | TOTAL AREA     |              |
|--------------------------------|----------------|--------------|
| 6 PLEX - TH02<br>6 PLEX - TH05 | 2085.94 SQ.FT. | 193.79 SQ.M. |
| 8 PLEX - TH04<br>8 PLEX - TH05 | 2079.70 SQ.FT. | 193.21 SQ.M. |

## 4 BEDROOM

| UNIT                                                                                                            | TOTAL AREA     |              |
|-----------------------------------------------------------------------------------------------------------------|----------------|--------------|
| 4 PLEX - TH01 4 PLEX - TH04 5 PLEX - TH01 5 PLEX - TH05 6 PLEX - TH01 6 PLEX - TH06 8 PLEX - TH01 8 PLEX - TH08 | 2483.02 SQ.FT. | 230.68 SQ.M. |

## 3 BEDROOM - A

| UNIT                                                             | TOTAL AREA     |              |
|------------------------------------------------------------------|----------------|--------------|
| 4 PLEX - TH02<br>4 PLEX - TH03<br>5 PLEX - TH02<br>6 PLEX - TH02 | 2043.64 SQ.FT. | 189.86 SQ.M. |
| 5 PLEX - TH03<br>6 PLEX - TH03<br>8 PLEX - TH03<br>8 PLEX - TH04 | 2037.50 SQ.FT. | 189.29 SQ.M. |

## 3 BEDROOM - B

| UNIT                           | TOTAL AREA     |              |
|--------------------------------|----------------|--------------|
| 5 PLEX - TH04<br>6 PLEX - TH05 | 2086.05 SQ.FT. | 193.80 SQ.M. |
| 6 PLEX - TH04                  | 2080.02 SQ.FT. | 193.24 SQ.M. |
| 8 PLEX - TH02                  | 2086.15 SQ.FT. | 193.81 SQ.M. |
| 8 PLEX - TH05                  | 2079.91 SQ.FT. | 193.23 SQ.M. |
| 8 PLEX - TH06                  | 2076.57 SQ.FT. | 192.92 SQ.M. |
| 8 PLEX - TH07                  | 2082.71 SQ.FT. | 193.49 SQ.M. |