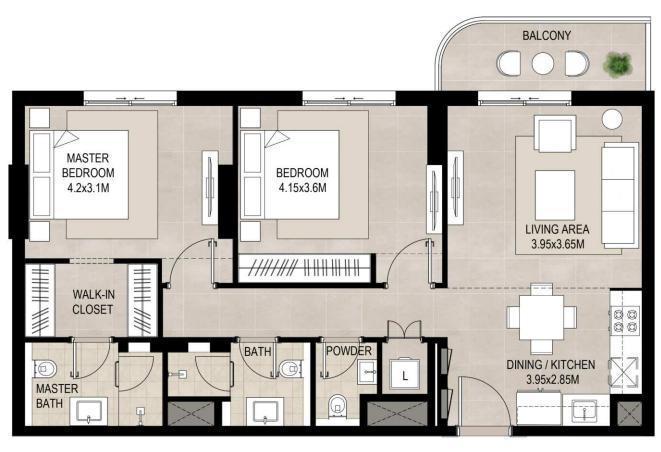

# 2 Bedroom Unit Type D

| AREA           | MIN                       | MAX                         |
|----------------|---------------------------|-----------------------------|
| SUITE          | 78.08 Sq.m / 840.45 Sq.ft | 88.56 Sq.m / 953.25 Sq.ft   |
| BALCONY        | 11.08 Sq.m / 119.26 Sq.ft | 15.57 Sq.m / 167.59 Sq.ft   |
| TOTAL BUILT-UP | 89.16 Sq.m / 959.71 Sq.ft | 104.13 Sq.m / 1120.85 Sq.ft |

\*Balcony sizes vary