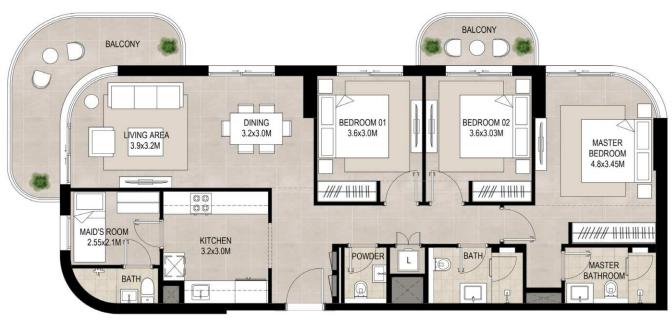

# 3 Bedroom Unit Type B

| AREA           |                             |
|----------------|-----------------------------|
| SUITE          | 110.48 Sq.m / 1189.20 Sq.ft |
| BALCONY        | 17.84 Sq.m / 192.03Sq.ft    |
| TOTAL BUILT-UP | 128.32 Sq.m / 1381.22 Sq.ft |

\*Balcony sizes vary