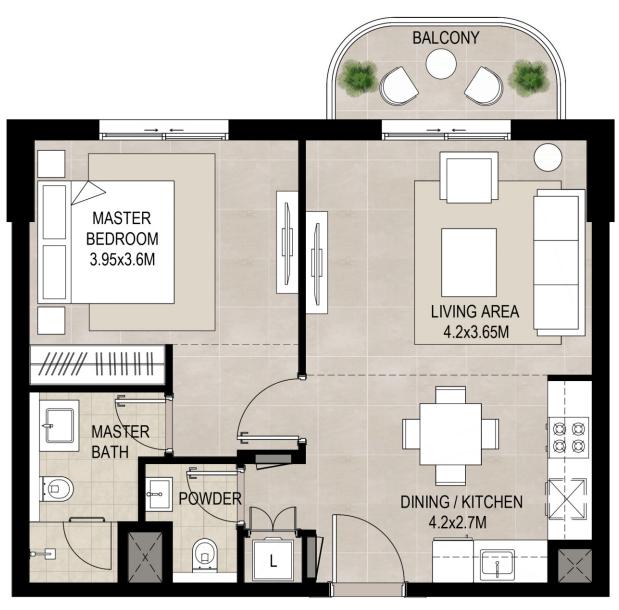

## I Bedroom Unit Type A

| AREA           |                           |
|----------------|---------------------------|
| SUITE          | 55.91 Sq.m / 601.81Sq.ft  |
| BALCONY        | 4.97 Sq.m / 53.50 Sq.ft   |
| TOTAL BUILT-UP | 60.88 Sq.m / 655.31 Sq.ft |

\*Balcony sizes vary