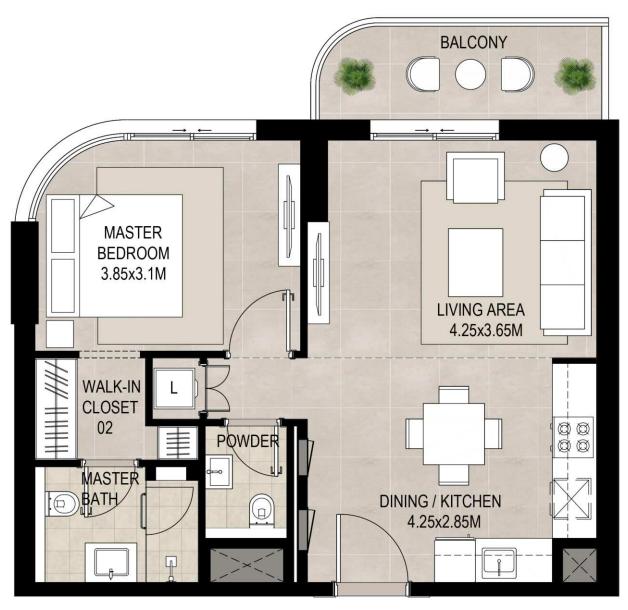

## I Bedroom Unit Type D

| AREA           |                           |
|----------------|---------------------------|
| SUITE          | 55.19 Sq.m / 594.06 Sq.ft |
| BALCONY        | 6.58 Sq.m / 70.83 Sq.ft   |
| TOTAL BUILT-UP | 61.77 Sq.m / 664.89 Sq.ft |

\*Balcony sizes vary