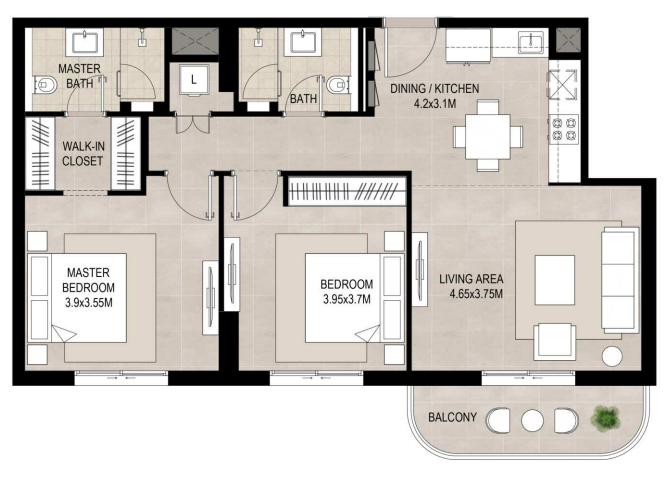

## 2 Bedroom Unit Type C

| AREA           |                           |
|----------------|---------------------------|
| SUITE          | 85.68 Sq.m / 922.25 Sq.ft |
| BALCONY        | 7.14 Sq.m / 76.85 Sq.ft   |
| TOTAL BUILT-UP | 92.82 Sq.m / 999.11 Sq.ft |

\*Balcony sizes vary