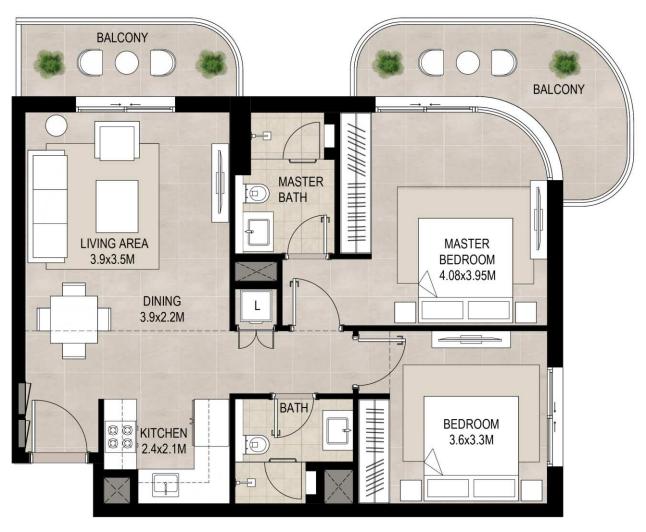

# 2 Bedroom Unit Type E

| AREA           |                           |
|----------------|---------------------------|
| SUITE          | 74.90 Sq.m / 806.22 Sq.ft |
| BALCONY        | 16.94 Sq.m / 182.34 Sq.ft |
| TOTAL BUILT-UP | 91.84 Sq.m / 988.56 Sq.ft |

\*Balcony sizes vary