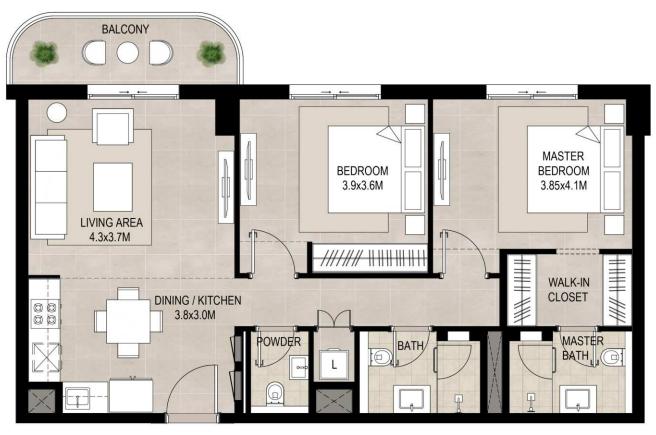

# 2 Bedroom Unit Type B

| AREA           | MIN                       | MAX                       |
|----------------|---------------------------|---------------------------|
| SUITE          | 83.57 Sq.m / 899.54 Sq.ft | 84.18 Sq.m / 906.11 Sq.ft |
| BALCONY        | 7.14 Sq.m / 76.85 Sq.ft   | 7.14 Sq.m / 76.85 Sq.ft   |
| TOTAL BUILT-UP | 90.71 Sq.m / 976.39 Sq.ft | 91.32 Sq.m / 982.96 Sq.ft |

\*Balcony sizes vary