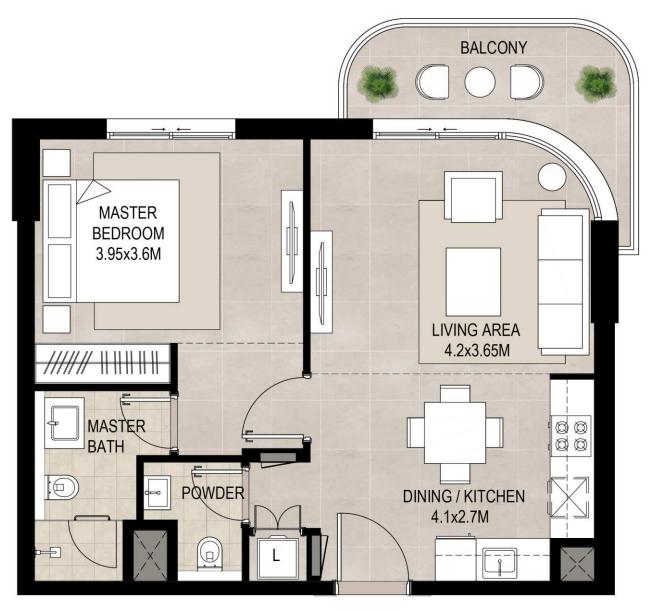

## I Bedroom Unit Type B

| AREA           | MIN                       | MAX                       |
|----------------|---------------------------|---------------------------|
| SUITE          | 52.75 Sq.m / 567.80 Sq.ft | 55.40 Sq.m / 596.32 Sq.ft |
| BALCONY        | 7.65 Sq.m / 82.34 Sq.ft   | 13.33 Sq.m / 143.48 Sq.ft |
| TOTAL BUILT-UP | 60.40 Sq.m / 650.14 Sq.ft | 68.73 Sq.m / 739.80 Sq.ft |

\*Balcony sizes vary