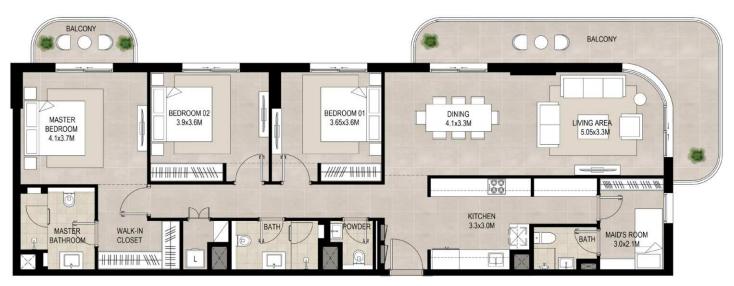

# 3 Bedroom Unit Type C

| AREA           |                             |
|----------------|-----------------------------|
| SUITE          | 140.60 Sq.m / 1513.41 Sq.ft |
| BALCONY        | 27.37 Sq.m / 294.61 Sq.ft   |
| TOTAL BUILT-UP | 167.97 Sq.m / 1808.01 Sq.ft |

\*Balcony sizes vary