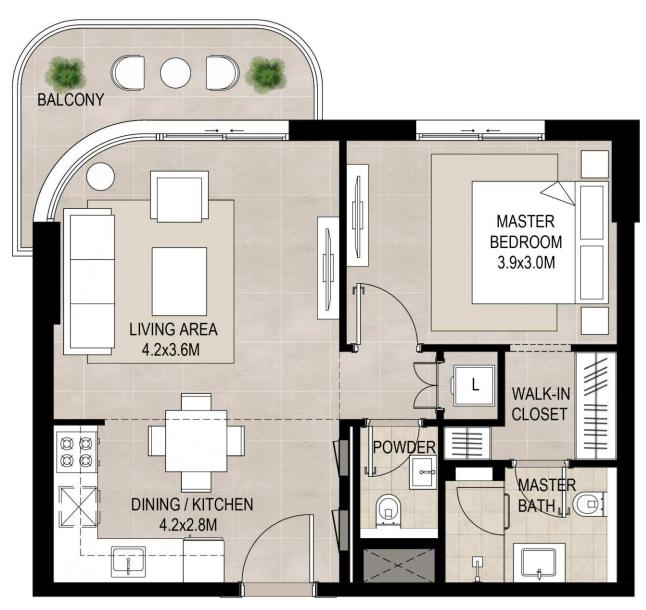

## I Bedroom Unit Type C

| AREA           |                           |
|----------------|---------------------------|
| SUITE          | 55.79 Sq.m / 600.52 Sq.ft |
| BALCONY        | 7.35 Sq.m / 79.11 Sq.ft   |
| TOTAL BUILT-UP | 63.14 Sq.m / 679.63 Sq.ft |

\*Balcony sizes vary