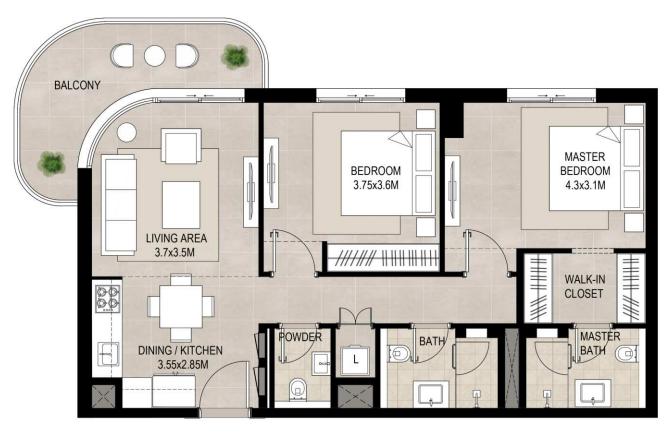

## I Bedroom Unit Type E

| AREA           |                           |
|----------------|---------------------------|
| SUITE          | 48.59 Sq.m / 523.02 Sq.ft |
| BALCONY        | 11.06 Sq.m / 119.05 Sq.ft |
| TOTAL BUILT-UP | 59.65 Sq.m / 642.07 Sq.ft |

\*Balcony sizes vary