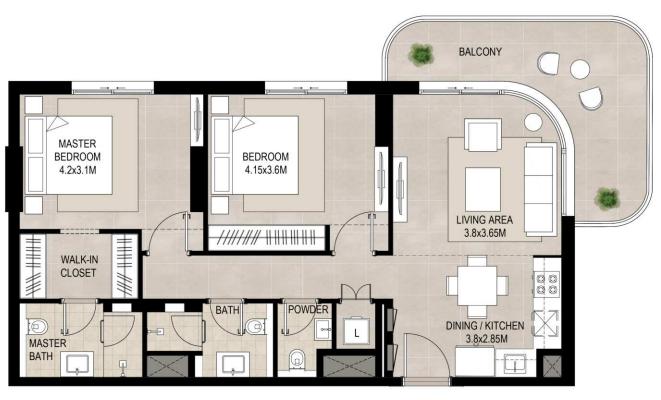

# 2 Bedroom Unit Type D

| AREA           | MIN                       | MAX                         |
|----------------|---------------------------|-----------------------------|
| SUITE          | 78.08 Sq.m / 840.45 Sq.ft | 88.56 Sq.m / 953.25 Sq.ft   |
| BALCONY        | 11.08 Sq.m / 119.26 Sq.ft | 15.57 Sq.m / 167.59 Sq.ft   |
| TOTAL BUILT-UP | 89.16 Sq.m / 959.71 Sq.ft | 104.13 Sq.m / 1120.85 Sq.ft |

\*Balcony sizes vary