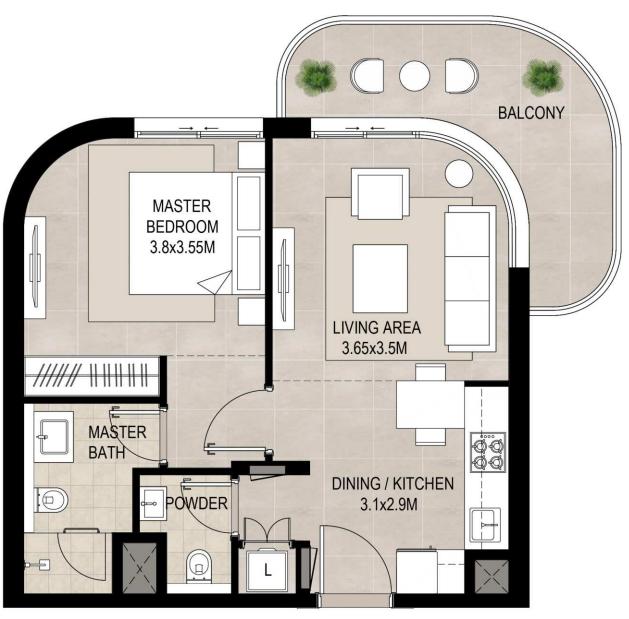

## I Bedroom Unit Type A

| AREA           |                           |
|----------------|---------------------------|
| SUITE          | 55.91 Sq.m / 601.81Sq.ft  |
| BALCONY        | 4.97 Sq.m / 53.50 Sq.ft   |
| TOTAL BUILT-UP | 60.88 Sq.m / 655.31 Sq.ft |

\*Balcony sizes vary