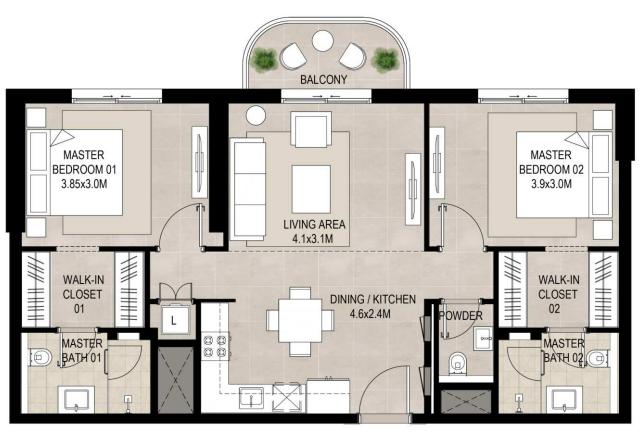

# 2 Bedroom Unit Type A

| AREA           | MIN                       | MAX                        |
|----------------|---------------------------|----------------------------|
| SUITE          | 83.24 Sq.m / 895.99 Sq.ft | 86.82 Sq.m / 934.52 Sq.ft  |
| BALCONY        | 4.97 Sq.m / 53.50 Sq.ft   | 7.14 Sq.m / 76.85 Sq.ft    |
| TOTAL BUILT-UP | 88.21 Sq.m / 949.48 Sq.ft | 93.96 Sq.m / 1011.38 Sq.ft |

\*Balcony sizes vary