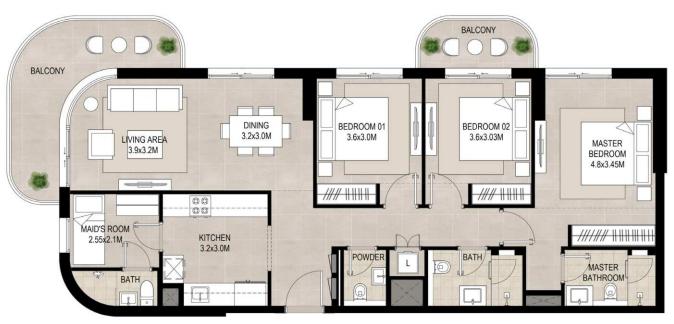

# 3 Bedroom Unit Type A

| AREA           | MIN                         | MAX                         |
|----------------|-----------------------------|-----------------------------|
| SUITE          | 110.75 Sq.m / 1192.10 Sq.ft | 110.83 Sq.m /1192.96 Sq.ft  |
| BALCONY        | 17.84 Sq.m / 192.03 Sq.ft   | 17.92 Sq.m / 192.89 Sq.ft   |
| TOTAL BUILT-UP | 128.67 Sq.m / 1384.99 Sq.ft | 128.67 Sq.m / 1384.99 Sq.ft |

\*Balcony sizes vary