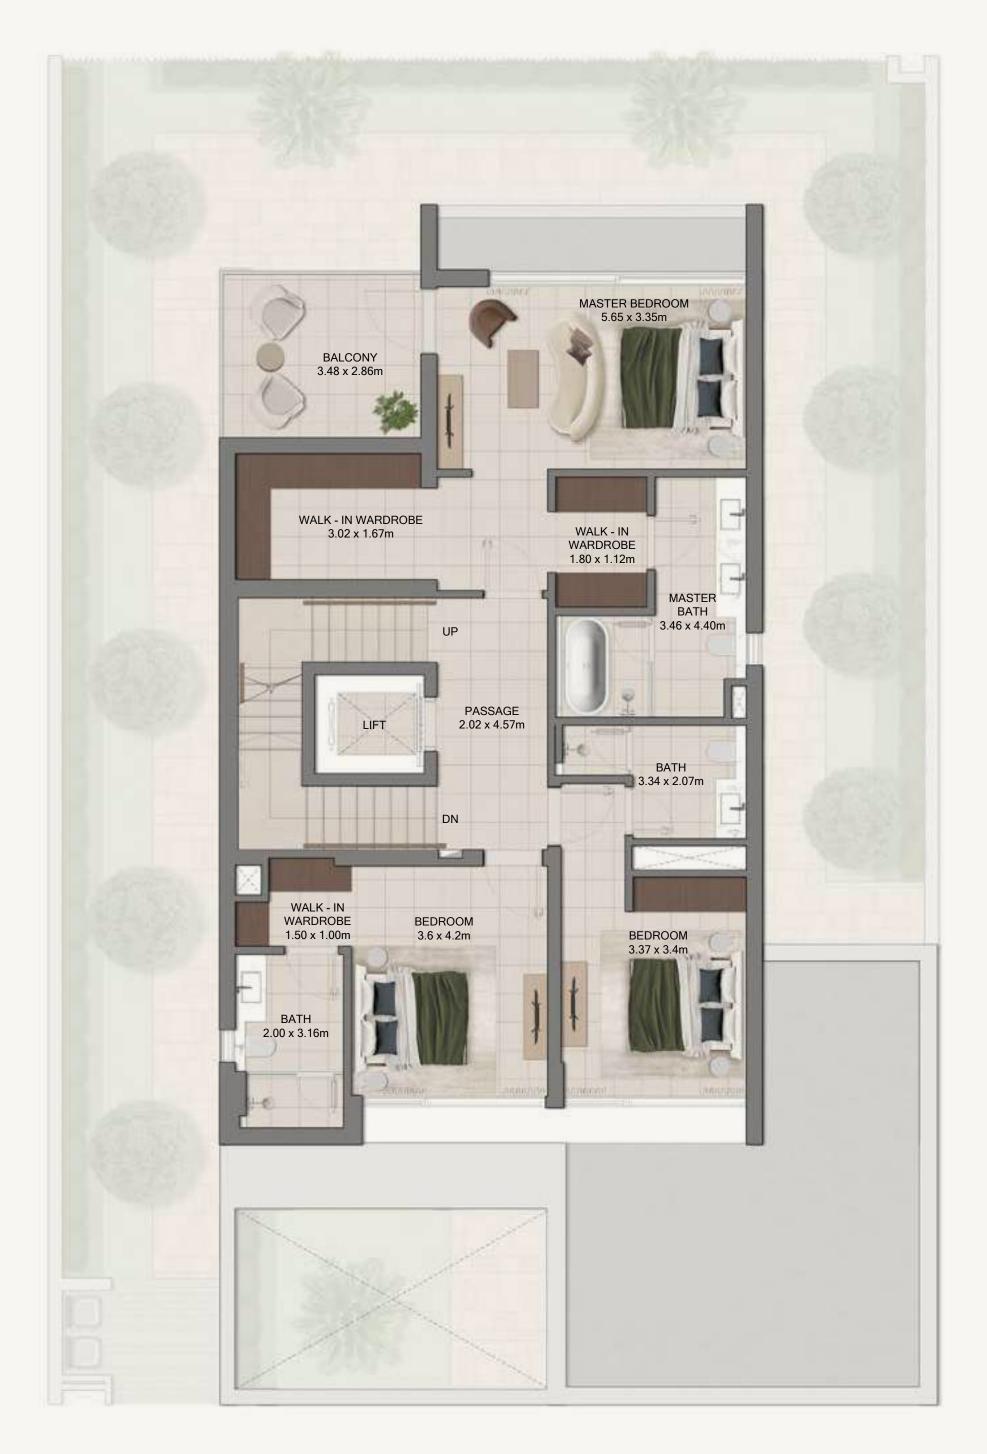

## 5 Bedroom Equestrian luxury

| Average BUA       | 8,607 Sq.Ft  |
|-------------------|--------------|
| Average Plot Size | 10,012 Sq.Ft |

#### FIRST FLOOR