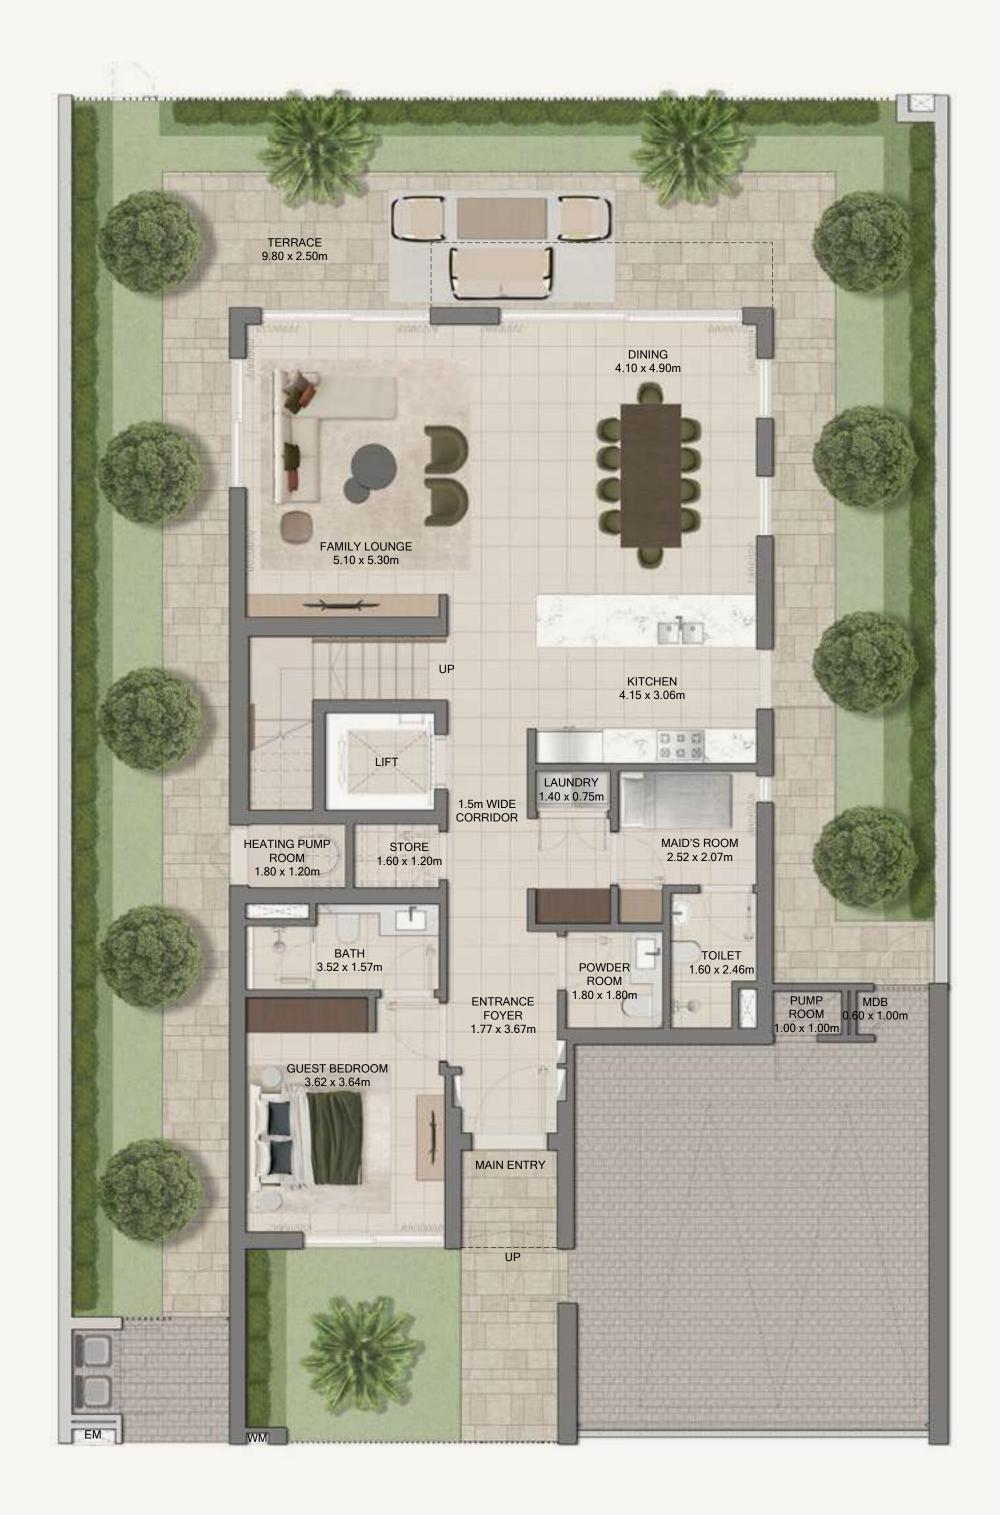

## 5 Bedroom Equestrian luxury

| Average BUA       | 8,607 Sq.Ft  |
|-------------------|--------------|
| Average Plot Size | 10,012 Sq.Ft |

#### GROUND FLOOR