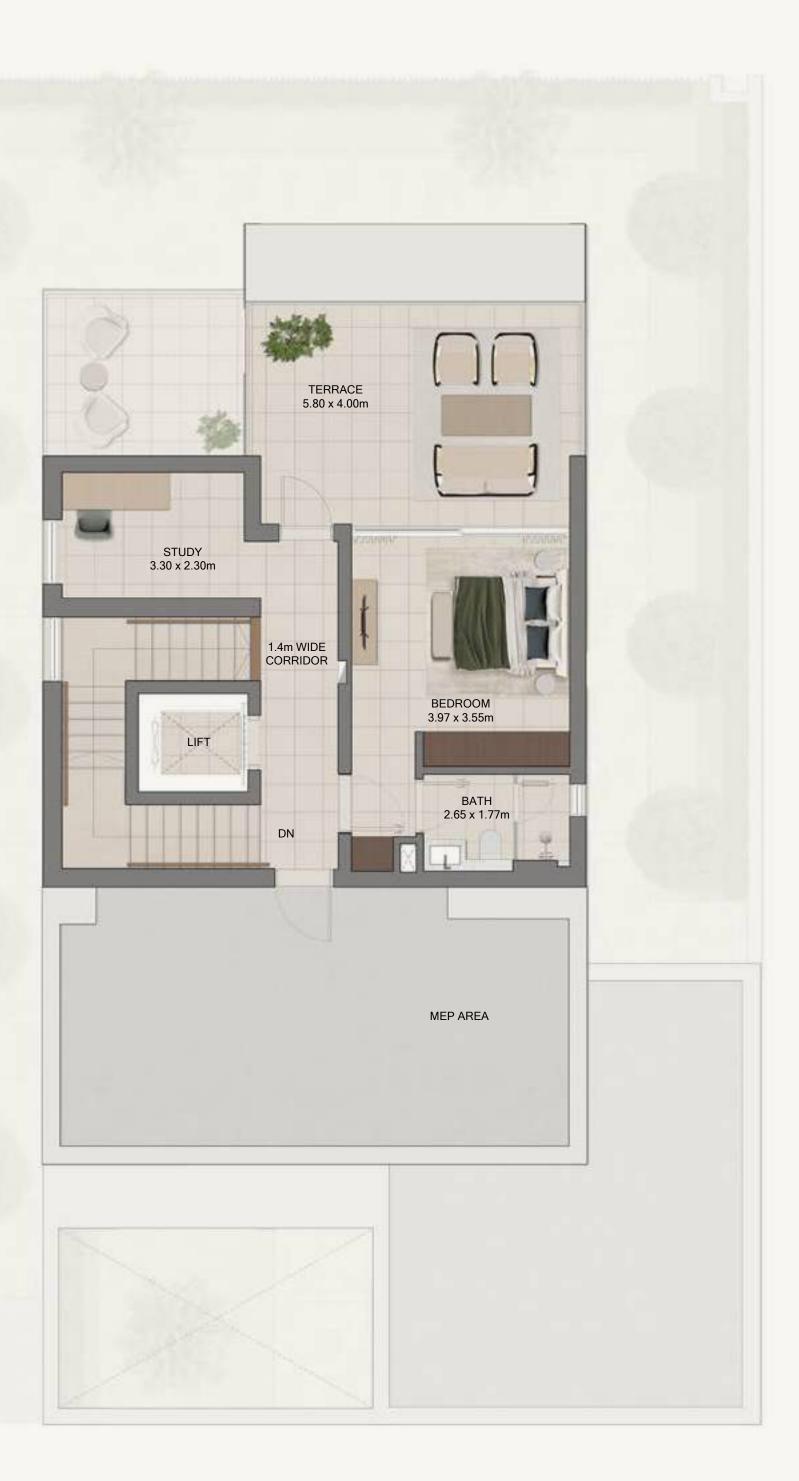

## 5 Bedroom Equestrian luxury

| Average BUA       | 8,607 Sq.Ft  |
|-------------------|--------------|
| Average Plot Size | 10,012 Sq.Ft |

#### SECOND FLOOR