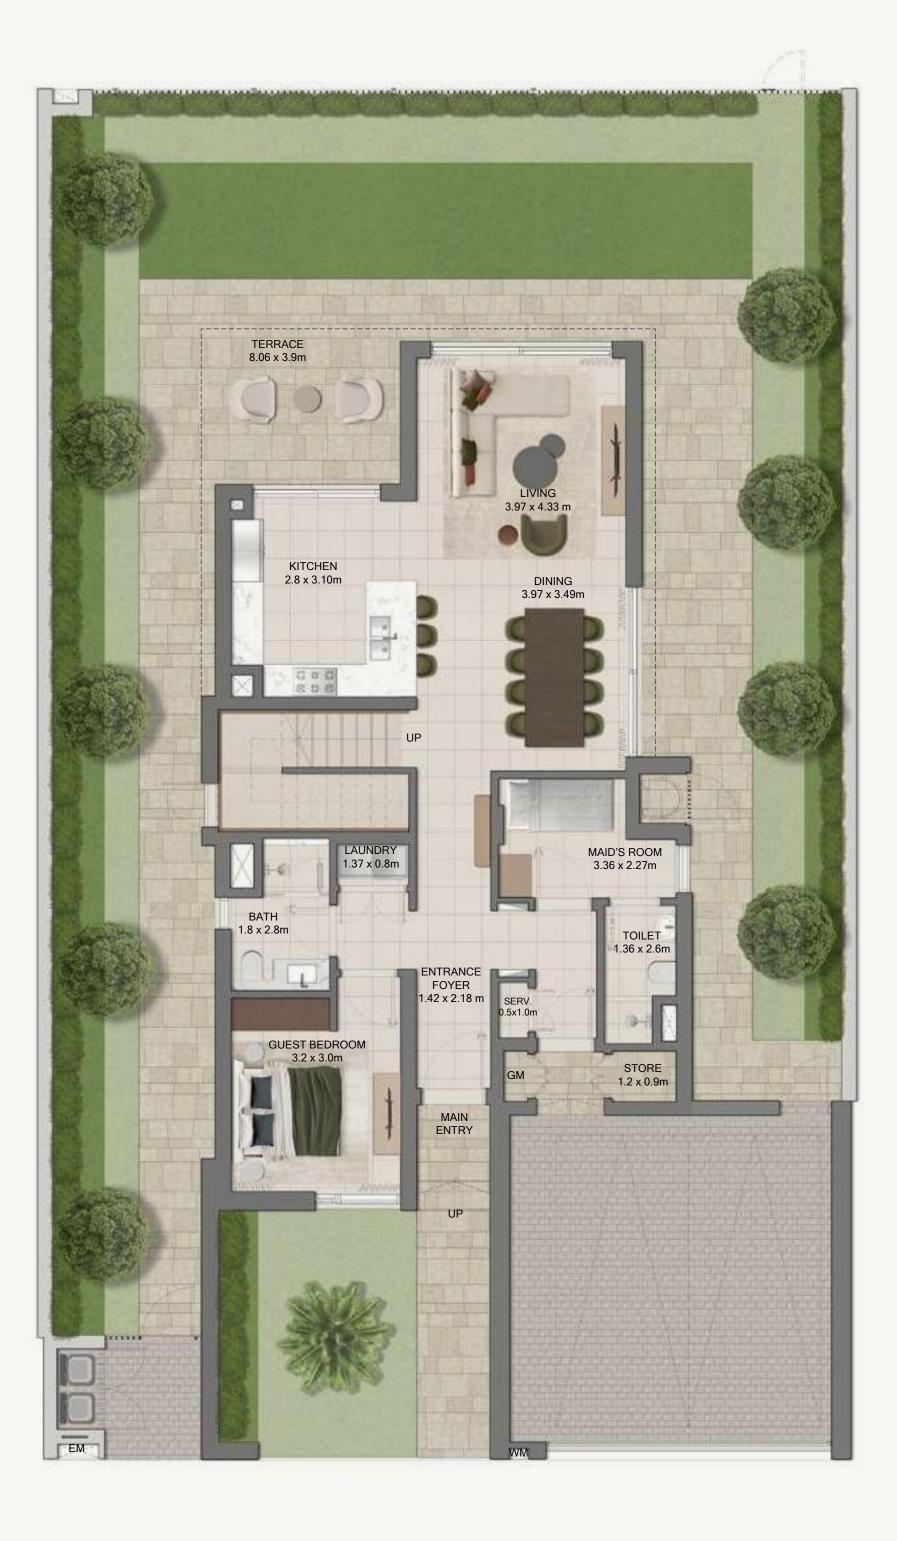

## 4 Bedroom Luxury

| Average BUA       | 3,838 Sq.Ft |
|-------------------|-------------|
| Average Plot Size | 5,209 Sq.Ft |

#### GROUND FLOOR

#### FIRST FLOOR

SECOND FLOOR