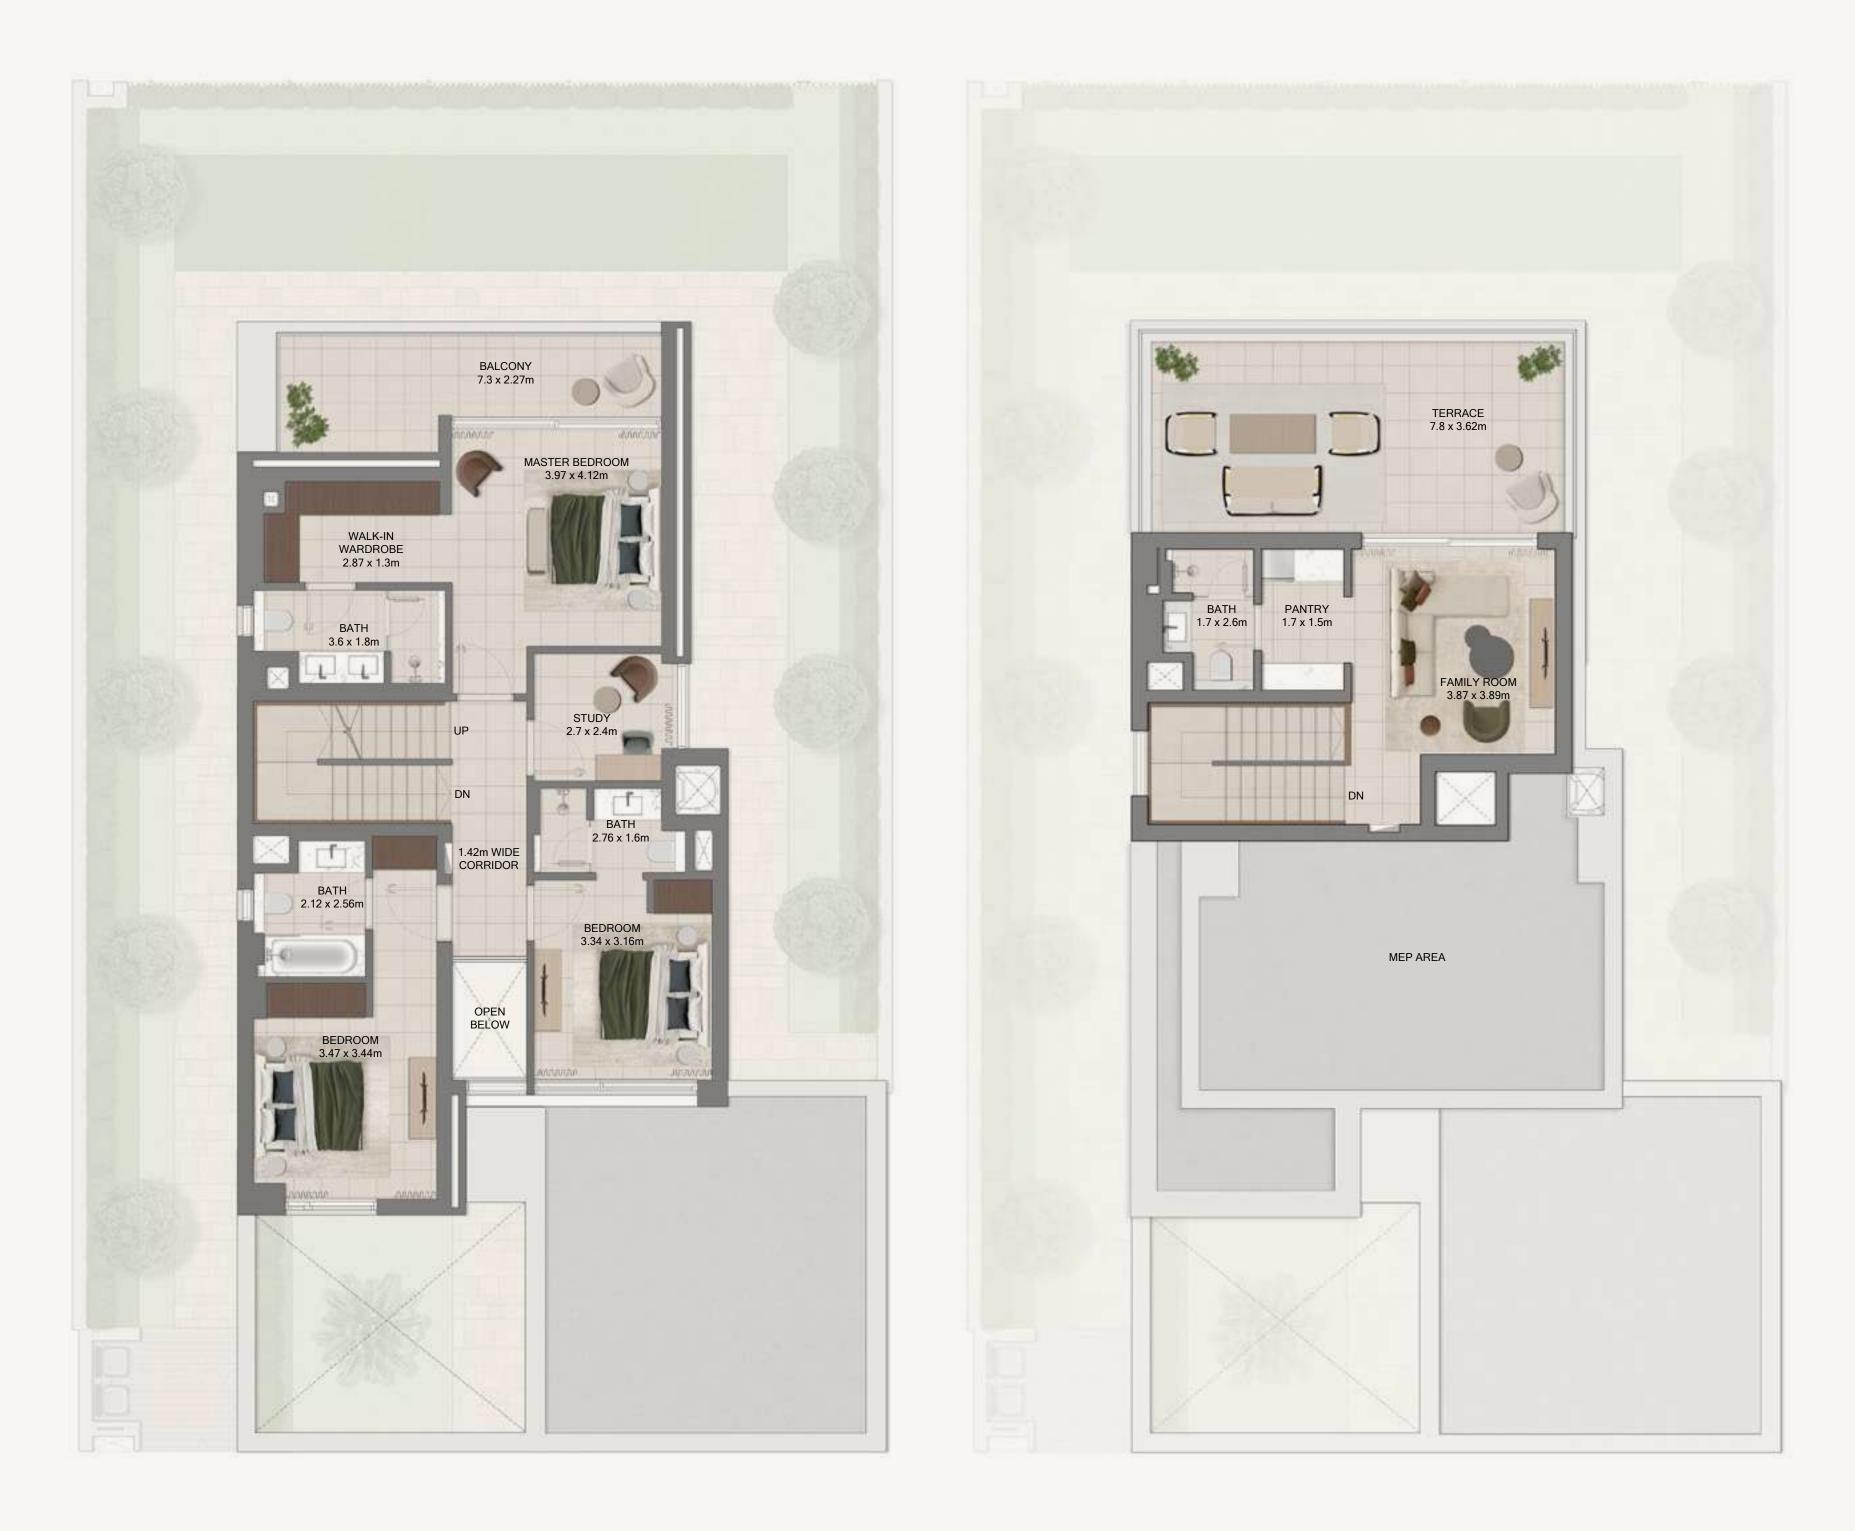

#### FIRST FLOOR

SECOND FLOOR

## 5 Bedroom Ultra Luxury

| Average BUA       | 5,115 Sq.Ft |
|-------------------|-------------|
| Average Plot Size | 6,009 Sq.Ft |

#### SECOND FLOOR