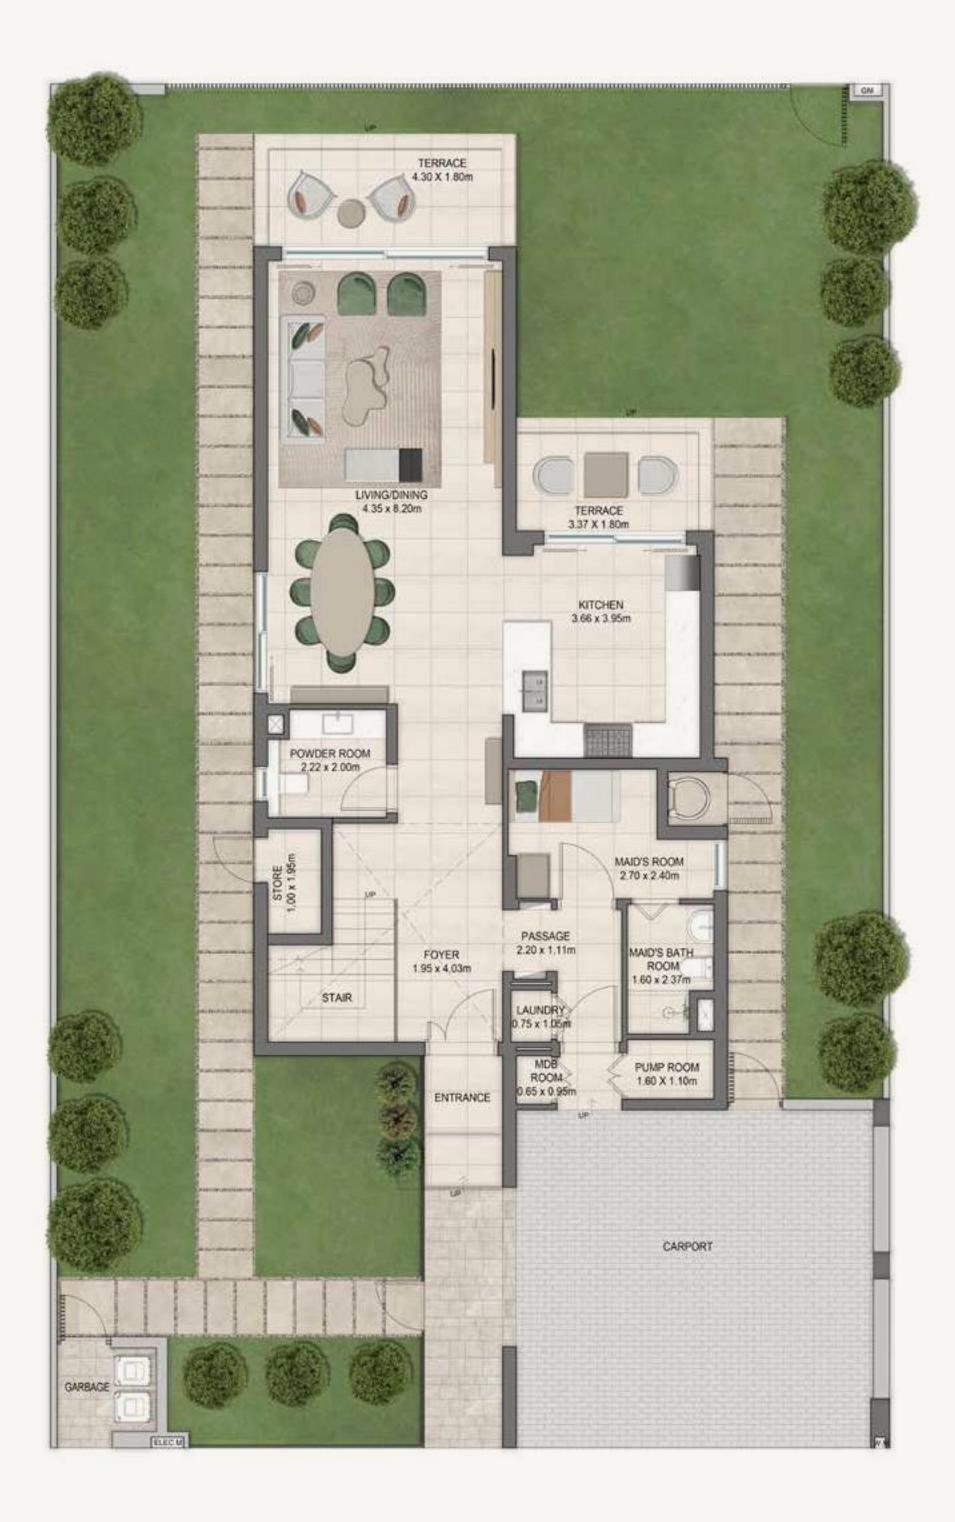

### 3 Bedroom Luxury

| Average BUA       | 2,948 Sq.Ft |
|-------------------|-------------|
| Average Plot Size | 5,197 Sq.Ft |

### GROUND FLOOR

FIRST FLOOR