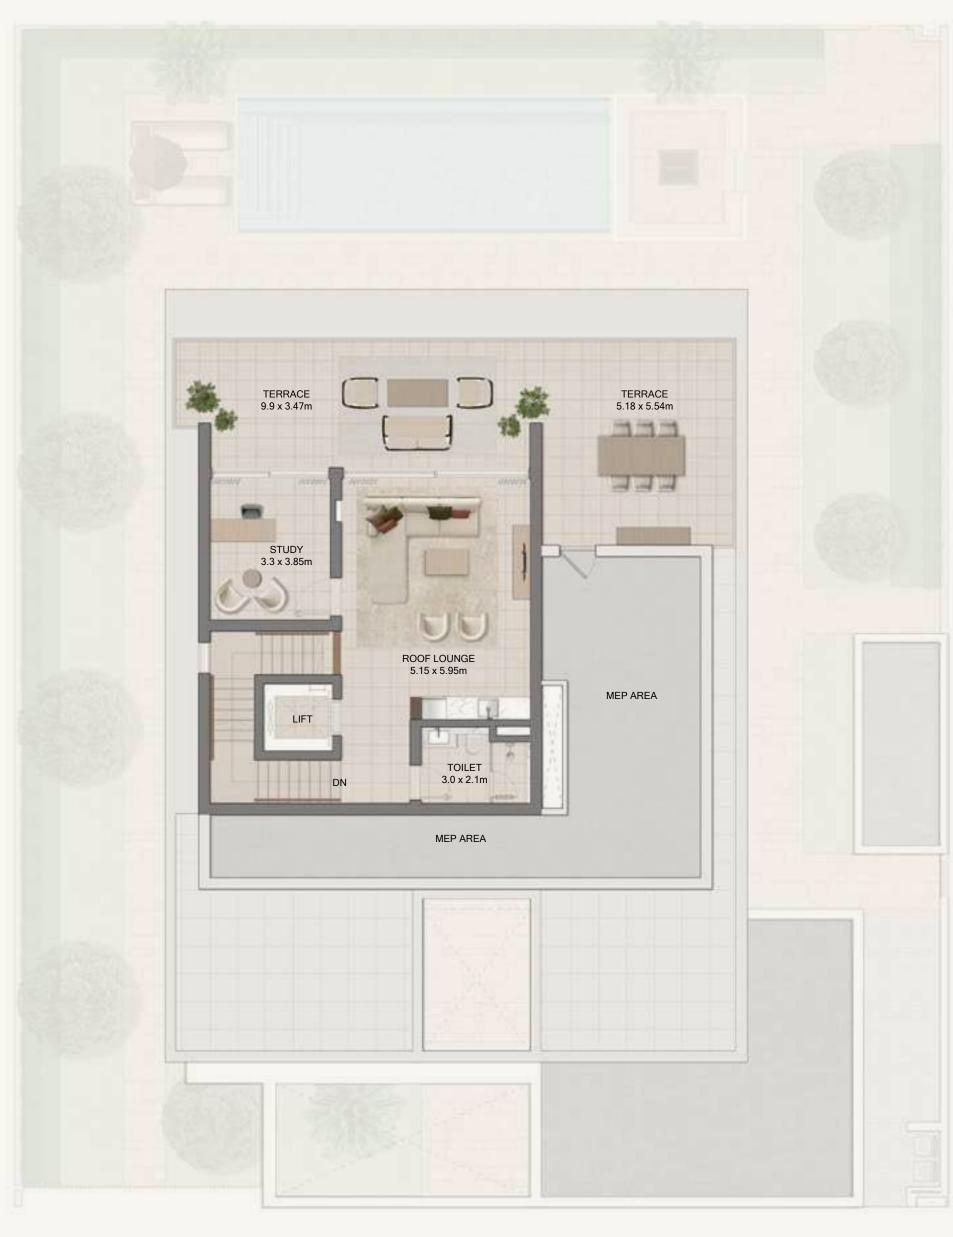

### GRAND POLO CLUB & RESORT

Typical Floorplans









### 3 Bedroom Luxury

| Average BUA       | 2,948 Sq.Ft |
|-------------------|-------------|
| Average Plot Size | 5,197 Sq.Ft |



### GROUND FLOOR



FIRST FLOOR

## 4 Bedroom Luxury

| Average BUA       | 3,838 Sq.Ft |
|-------------------|-------------|
| Average Plot Size | 5,209 Sq.Ft |



#### GROUND FLOOR



#### FIRST FLOOR

SECOND FLOOR

## 5 Bedroom Ultra Luxury

| Average BUA       | 5,115 Sq.Ft |
|-------------------|-------------|
| Average Plot Size | 6,009 Sq.Ft |



#### GROUND FLOOR



#### FIRST FLOOR



#### SECOND FLOOR

## 5 Bedroom Equestrian luxury

| Average BUA       | 8,607 Sq.Ft  |
|-------------------|--------------|
| Average Plot Size | 10,012 Sq.Ft |



#### GROUND FLOOR

#### FIRST FLOOR



#### SECOND FLOOR



# Average Prices

|                          | 방법 전 전 경험 전 전 전 전 전 전 전 전 전 전 전 전 전 전 전 전 |                             |                                 |
|--------------------------|-------------------------------------------|-----------------------------|---------------------------------|
| Typology                 | Avg. BUA<br>(sq. ft.)                     | Avg. Plot<br>Area (sq. ft.) | Average Prices<br>(AED million) |
| Bed Luxury               | 2,948                                     | 5,197                       | 5.67                            |
| Bed Luxury               | 3,838                                     | 5,209                       | 7.27                            |
| 5 - Bed<br>tra Luxury    | 5,115                                     | 6