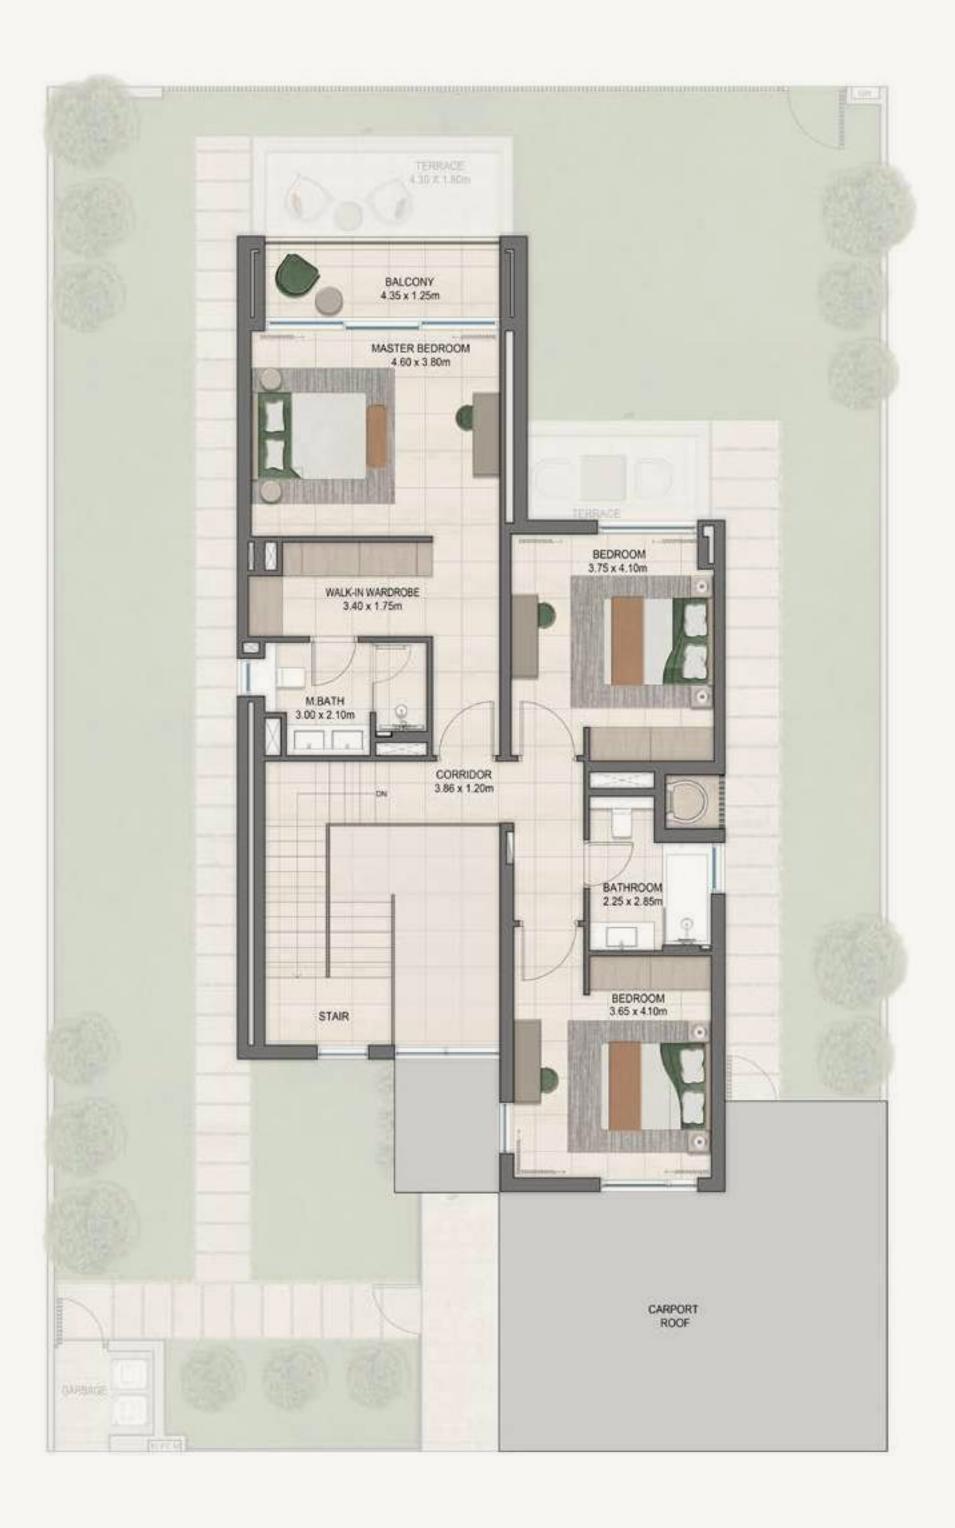

### 3 Bedroom Luxury

| Average BUA       | 2,948 Sq.Ft |
|-------------------|-------------|
| Average Plot Size | 5,197 Sq.Ft |

### GROUND FLOOR

FIRST FLOOR