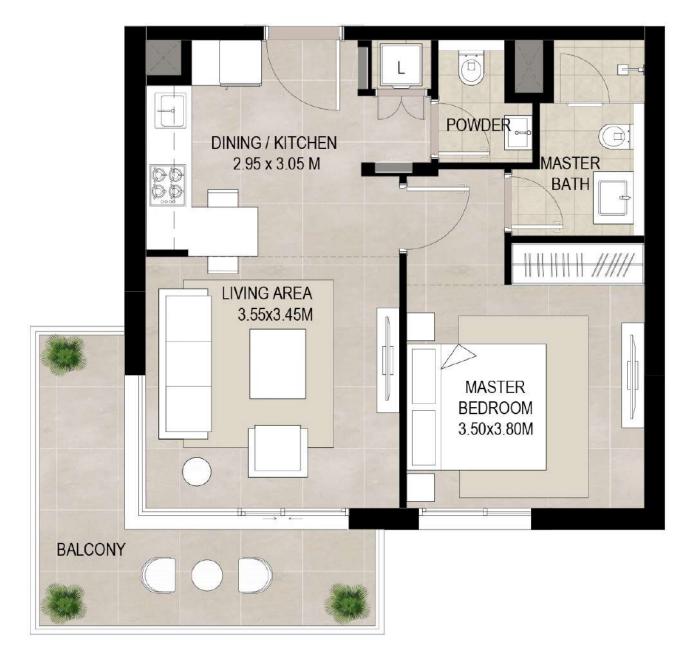

## 1 bedroom - Unit type B

| Area           | Min                       | Max                       |
|----------------|---------------------------|---------------------------|
| Suite          | 49.86 Sq.m / 536.69 Sq.ft | 55.73 Sq.m / 599.87 Sq.ft |
| Balcony        | 11.80 Sq.m / 127.01 Sq.ft | 13.51 Sq.m / 145.42 Sq.ft |
| Total built-up | 61.66 Sq.m / 663.70 Sq.ft | 69.24 Sq.m / 745.29 Sq.ft |

#### Disclaimer

1. All room dimensions are in metric and measured to structural elements and exclude wall finishes and construction tolerances.