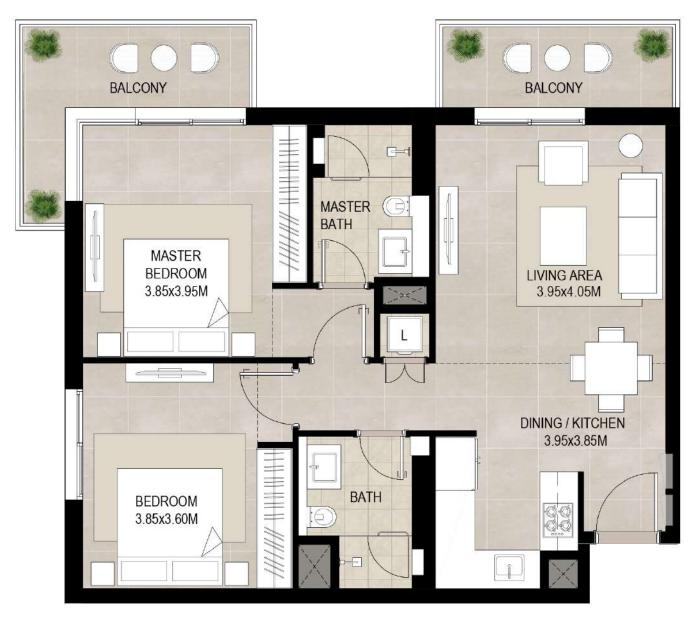

## 2 bedroom - Unit type E

| Area           | Min                        | Max                        |
|----------------|----------------------------|----------------------------|
| Suite          | 80.17 Sq.m / 862.94 Sq.ft  | 80.21 Sq.m / 863.37 Sq.ft  |
| Balcony        | 14.62 Sq.m / 157.37 Sq.ft  | 14.64 Sq.m / 157.58 Sq.ft  |
| Total built-up | 94.81 Sq.m / 1020.53 Sq.ft | 94.83 Sq.m / 1020.74 Sq.ft |