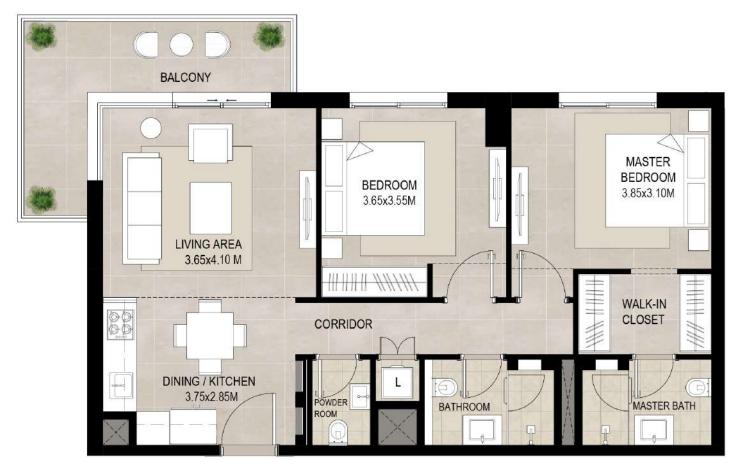

## 2 bedroom - Unit type A

| Area           | Min                        | Мах                        |
|----------------|----------------------------|----------------------------|
| Suite          | 86.81 Sq.m / 934.42 Sq.ft  | 88.63 Sq.m / 954.01 Sq.ft  |
| Balcony        | 7.48 Sq.m / 80.51 Sq.ft    | 7.49 Sq.m / 80.62 Sq.ft    |
| Total built-up | 94.29 Sq.m / 1014.93 Sq.ft | 96.12 Sq.m / 1034.63 Sq.ft |