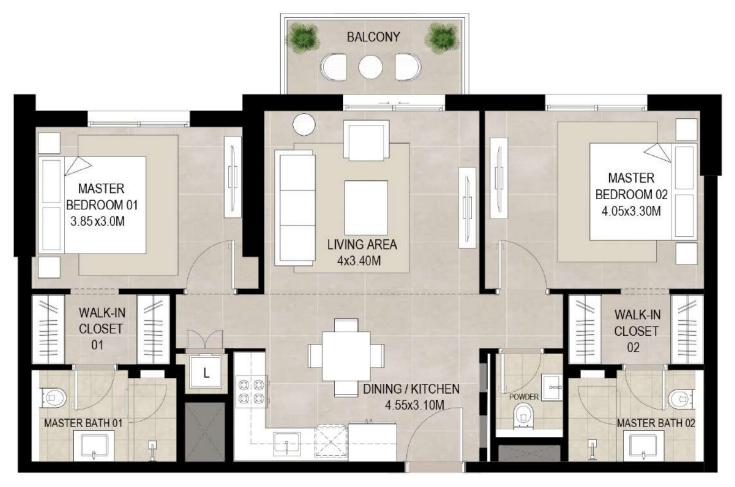

## 2 bedroom - Unit type A

| Area           | Min                        | Мах                        |
|----------------|----------------------------|----------------------------|
| Suite          | 86.81 Sq.m / 934.42 Sq.ft  | 88.63 Sq.m / 954.01 Sq.ft  |
| Balcony        | 7.48 Sq.m / 80.51 Sq.ft    | 7.49 Sq.m / 80.62 Sq.ft    |
| Total built-up | 94.29 Sq.m / 1014.93 Sq.ft | 96.12 Sq.m / 1034.63 Sq.ft |