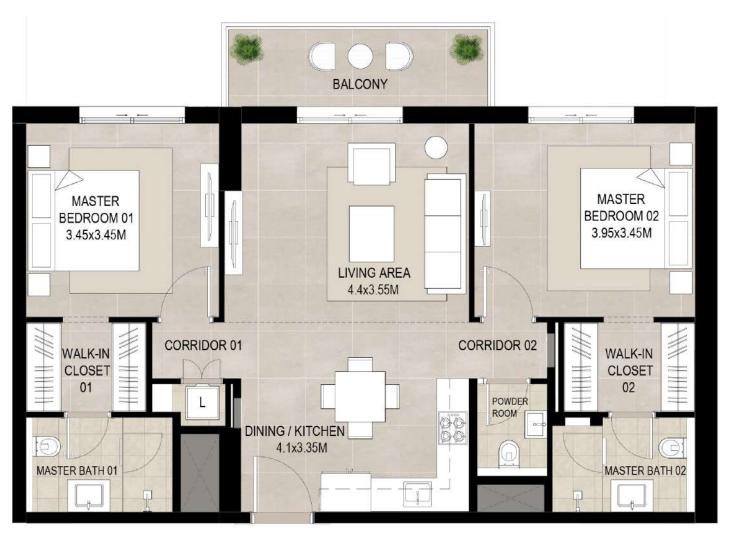

# 3 bedroom - Unit type A

| Area           | Min                         | Мах                         |
|----------------|-----------------------------|-----------------------------|
| Suite          | 111.57 Sq.m / 1200.93 Sq.ft | 112.14 Sq.m / 1207.06 Sq.ft |
| Balcony        | 19.01 Sq.m / 204.62 Sq.ft   | 19.13 Sq.m / 205.91 Sq.ft   |
| Total built-up | 130.70 Sq.m / 1406.84 Sq.ft | 131.15 Sq.m / 1411.69 Sq.ft |