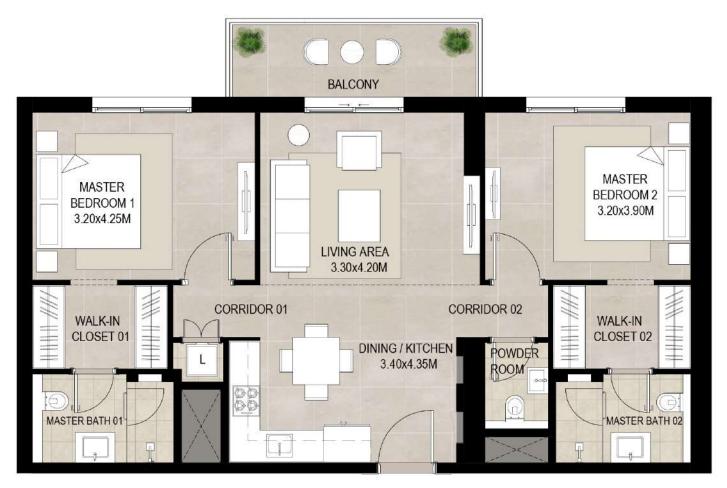

## 2 bedroom - Unit type A

| Area           | Min                        | Мах                        |
|----------------|----------------------------|----------------------------|
| Suite          | 86.81 Sq.m / 934.42 Sq.ft  | 88.63 Sq.m / 954.01 Sq.ft  |
| Balcony        | 7.48 Sq.m / 80.51 Sq.ft    | 7.49 Sq.m / 80.62 Sq.ft    |
| Total built-up | 94.29 Sq.m / 1014.93 Sq.ft | 96.12 Sq.m / 1034.63 Sq.ft |

### Disclaimer

1. All room dimensions are in metric and measured to structural elements and exclude wall finishes and construction tolerances.