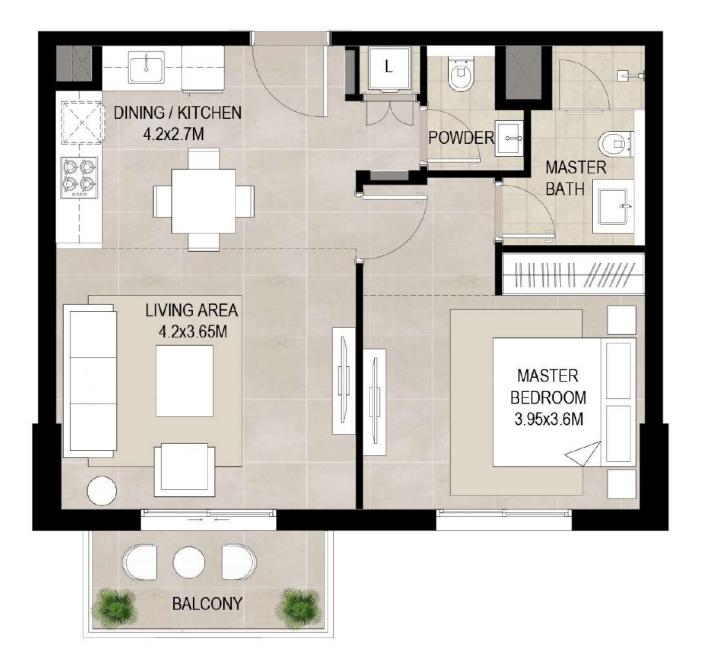

# 1 bedroom - Unit type A

| Area           | Min                       | Max                       |
|----------------|---------------------------|---------------------------|
| Suite          | 55.91 Sq.m / 601.81 Sq.ft | 56.08 Sq.m / 603.64 Sq.ft |
| Balcony        | 5.31 Sq.m / 57.16 Sq.ft   | 5.34 Sq.m / 57.26 Sq.ft   |
| Total built-up | 61.23 Sq.m / 659.07 Sq.ft | 61.39 Sq.m / 660.80 Sq.ft |

### Disclaimer

1. All room dimensions are in metric and measured to structural elements and exclude wall finishes and construction tolerances.