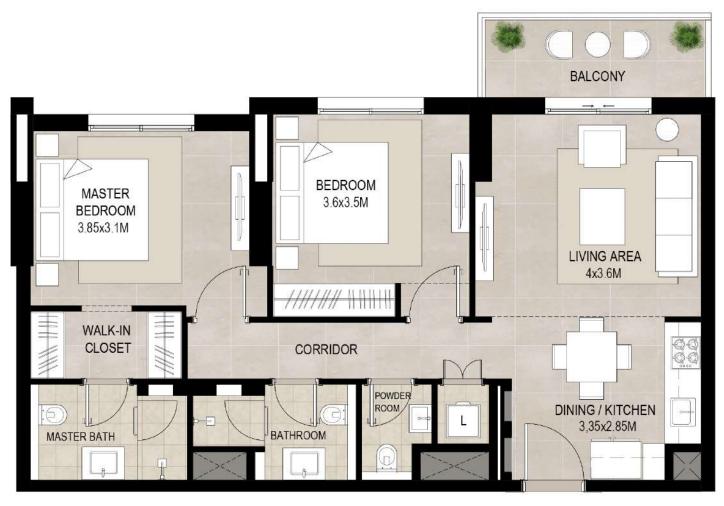

### 2 bedroom - Unit type B

| Area           | Min                       | Max                       |
|----------------|---------------------------|---------------------------|
| Suite          | 78.43 Sq.m / 844.21 Sq.ft | 78.47 Sq.m / 844.64 Sq.ft |
| Balcony        | 11.78 Sq.m / 126.80 Sq.ft | 11.81 Sq.m / 127.12 Sq.ft |
| Total built-up | 90.24 Sq.m / 971.34 Sq.ft | 90.25 Sq.m / 971.44 Sq.ft |