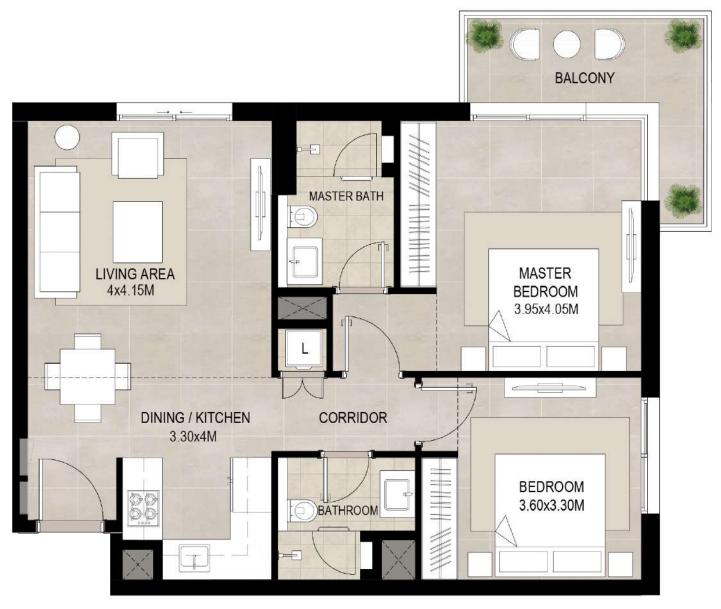

## 1 bedroom - Unit type B

| Area           | Min                       | Max                       |
|----------------|---------------------------|---------------------------|
| Suite          | 49.86 Sq.m / 536.69 Sq.ft | 55.73 Sq.m / 599.87 Sq.ft |
| Balcony        | 11.80 Sq.m / 127.01 Sq.ft | 13.51 Sq.m / 145.42 Sq.ft |
| Total built-up | 61.66 Sq.m / 663.70 Sq.ft | 69.24 Sq.m / 745.29 Sq.ft |