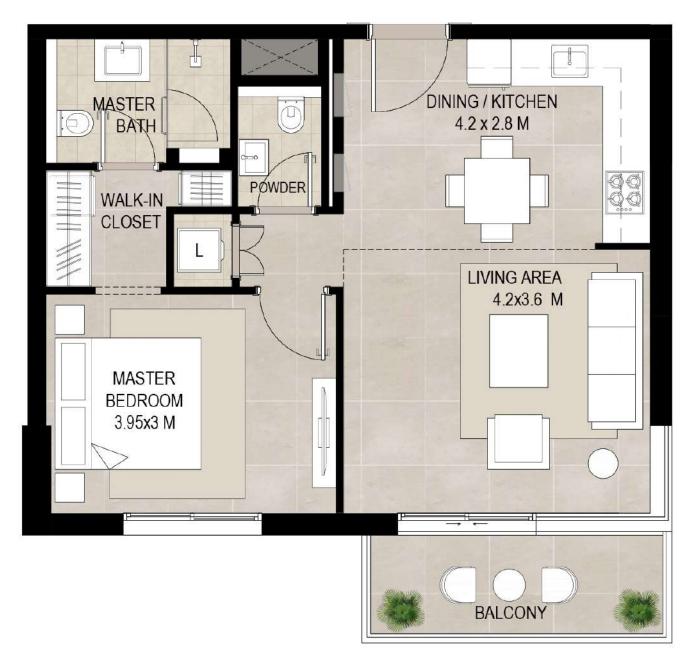

# 1 bedroom - Unit type C

### Area

 Suite
 56.43 Sq.m / 607.41 Sq.ft

 Balcony
 6.58 Sq.m / 70.83 Sq.ft

 Total built up
 63.01 Sq.m / 678.23 Sq.ft

Total built-up 63.01 Sq.m / 678.23 Sq.ft

### Disclaimer

1. All room dimensions are in metric and measured to structural elements and exclude wall finishes and construction tolerances.