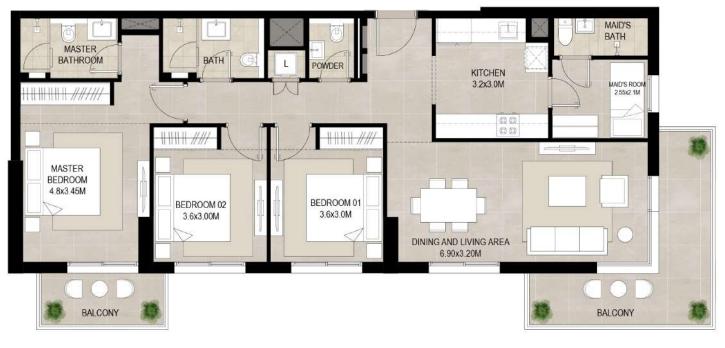

# 3 bedroom - Unit type A

| Area           | Min                         | Мах                         |
|----------------|-----------------------------|-----------------------------|
| Suite          | 111.57 Sq.m / 1200.93 Sq.ft | 112.14 Sq.m / 1207.06 Sq.ft |
| Balcony        | 19.01 Sq.m / 204.62 Sq.ft   | 19.13 Sq.m / 205.91 Sq.ft   |
| Total built-up | 130.70 Sq.m / 1406.84 Sq.ft | 131.15 Sq.m / 1411.69 Sq.ft |