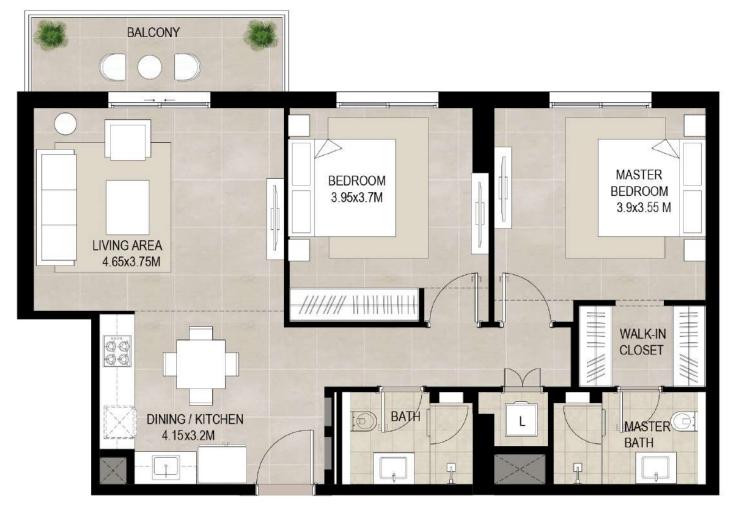

### 2 bedroom - Unit type B

| Area           | Min                       | Max                       |
|----------------|---------------------------|---------------------------|
| Suite          | 78.43 Sq.m / 844.21 Sq.ft | 78.47 Sq.m / 844.64 Sq.ft |
| Balcony        | 11.78 Sq.m / 126.80 Sq.ft | 11.81 Sq.m / 127.12 Sq.ft |
| Total built-up | 90.24 Sq.m / 971.34 Sq.ft | 90.25 Sq.m / 971.44 Sq.ft |