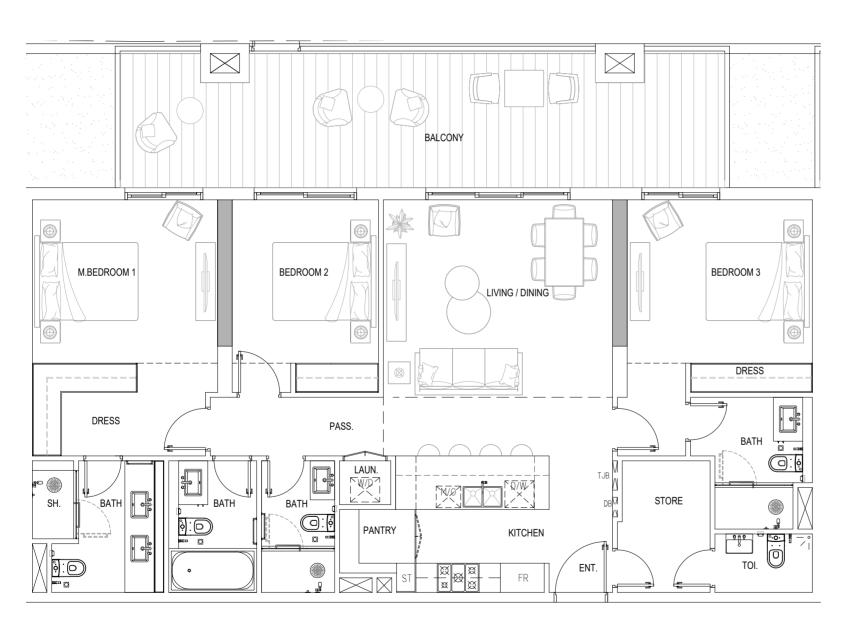

## 3 BEDROOM TYPE B (TOWER B)

### **GROUND FLOOR**

| Total Living Area    | 1,813.63 sq.ft. |
|----------------------|-----------------|
| External Living Area | 389.76 sq.ft.   |
| Internal Living Area | 1,423.86 sq.ft. |