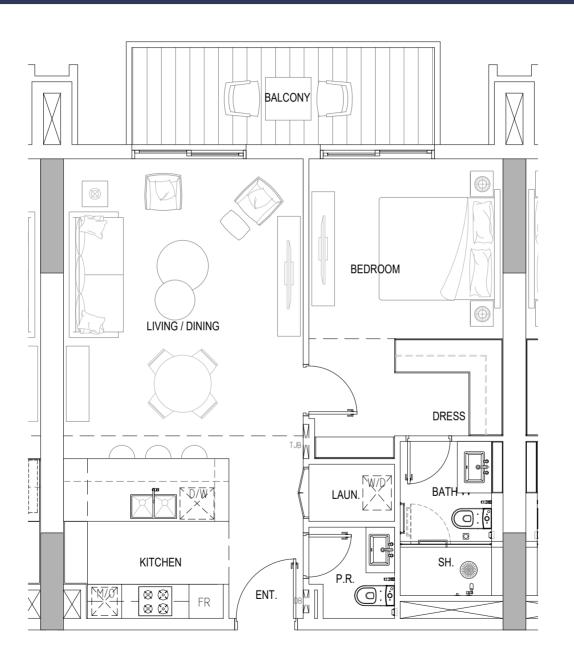

# 1 BEDROOM TYPE B (TOWER A&B)

### 1<sup>ST</sup> TO 12<sup>TH</sup> FLOOR

| Total Living Area    | 817.63 sq.ft. |
|----------------------|---------------|
| External Living Area | 109.04 sq.ft. |
| Internal Living Area | 708.59 sq.ft. |