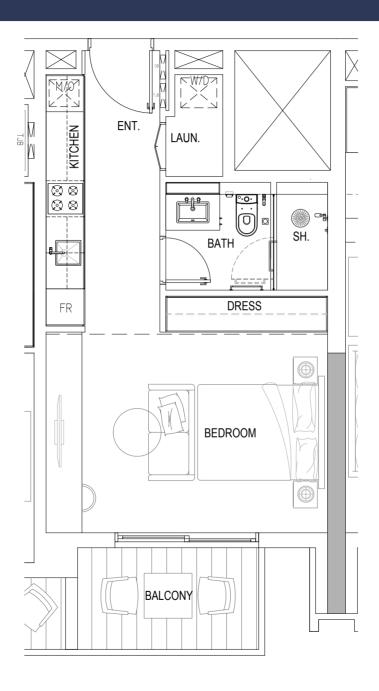

# STUDIO TYPE A (TOWER A)

### 1<sup>ST</sup> TO 10<sup>TH</sup> FLOOR

| Total Living Area    | 455.96 sq.ft. |
|----------------------|---------------|
| External Living Area | 65.45 sq.ft.  |
| Internal Living Area | 390.52 sq.ft. |