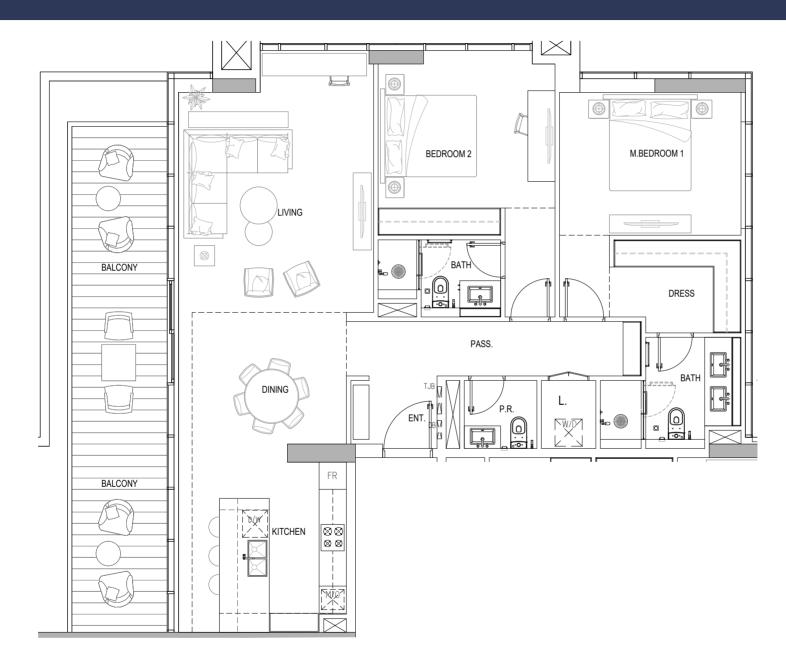

# 2 BEDROOM TYPE B (TOWER A&B)

### 12<sup>™</sup> FLOOR

| Internal Living Area | 1,333.66 sq.ft. |
|----------------------|-----------------|
| External Living Area | 273.08 sq.ft.   |
| Total Living Area    | 1,606.74 sq.ft. |