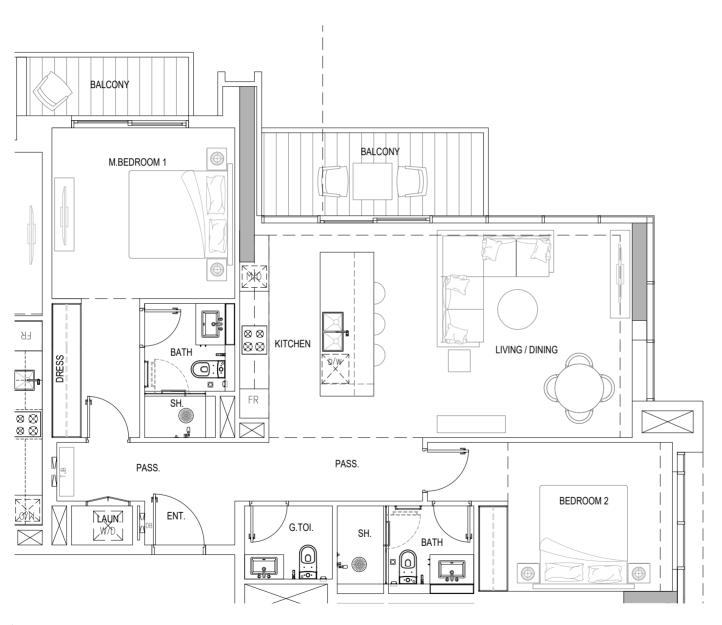

## 2 BEDROOM TYPE A (TOWER A&B)

### 1<sup>ST</sup> TO 10<sup>TH</sup> FLOOR

| Total Living Area    | 1,233.77 sq.ft. |
|----------------------|-----------------|
| External Living Area | 149.62 sq.ft.   |
| Internal Living Area | 1,084.15 sq.ft. |