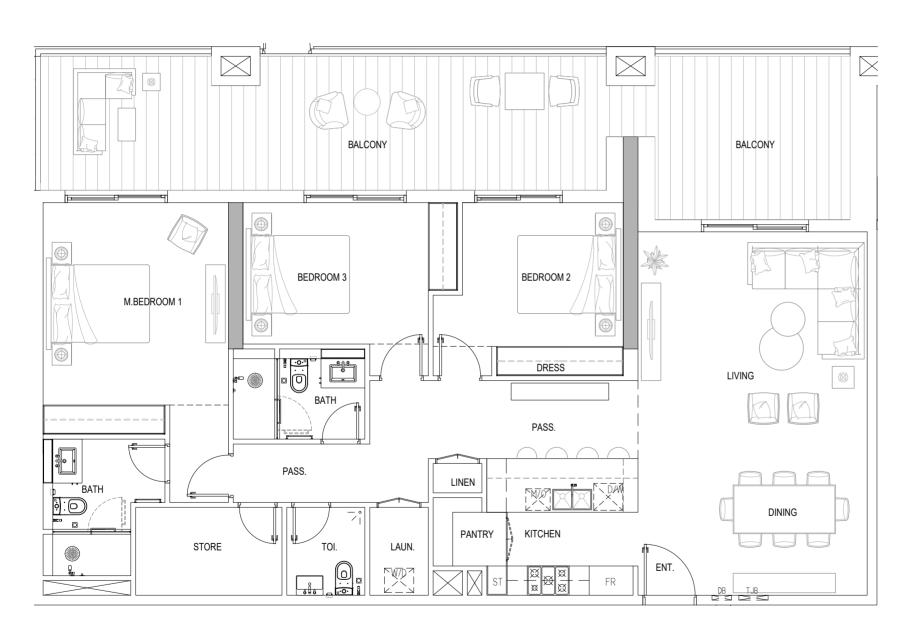

## 3 BEDROOM TYPE C (TOWER B)

### **GROUND FLOOR**

| Total Living Area    | 2,035.04 sq.ft. |
|----------------------|-----------------|
| External Living Area | 559.94 sq.ft.   |
| Internal Living Area | 1,475.10 sq.ft. |