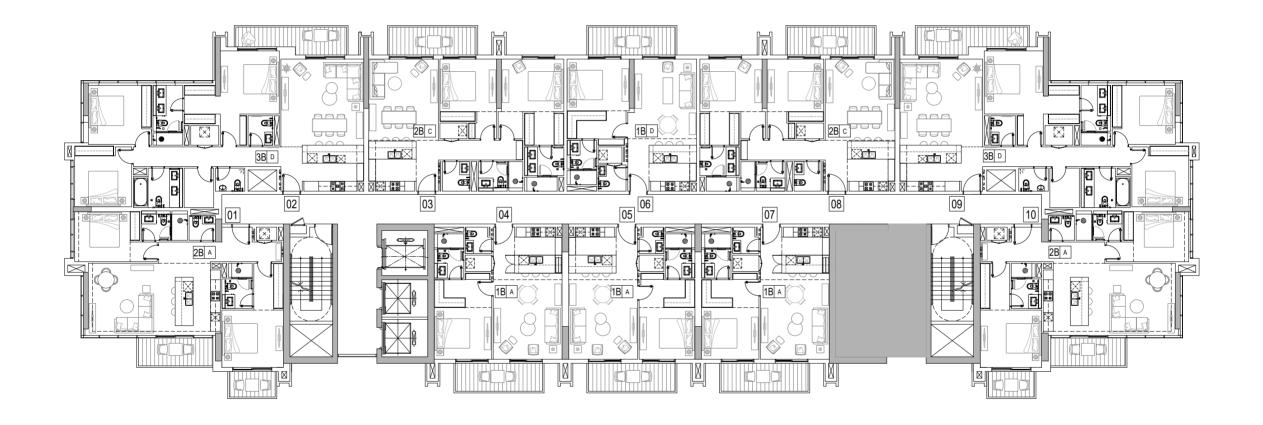

### **TOWER B**

# 1 BEDROOM TYPE C (TOWER B)

# 1 BEDROOM TYPE D (TOWER B)

## 1 BEDROOM TYPE E (TOWER A)

# 2 BEDROOM TYPE B (TOWER A&B)