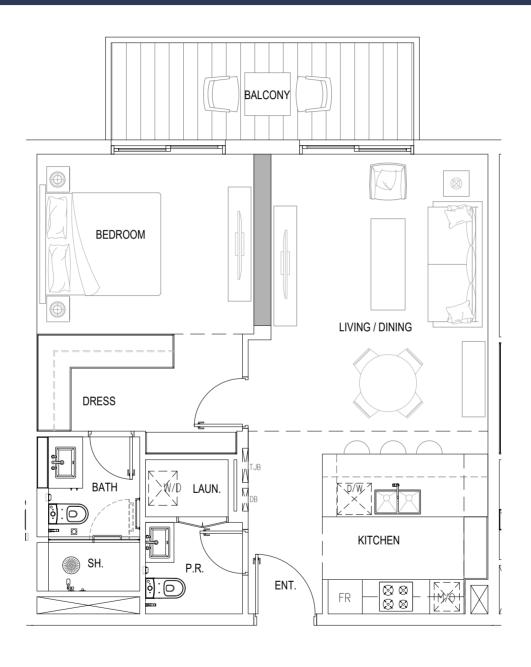

# 1 BEDROOM TYPE D (TOWER B)

### 1<sup>ST</sup> TO 10<sup>TH</sup> FLOOR

| Internal Living Area | 708.92 sq.ft. |
|----------------------|---------------|
| External Living Area | 109.04 sq.ft. |
| Total Living Area    | 817.96 sq.ft. |