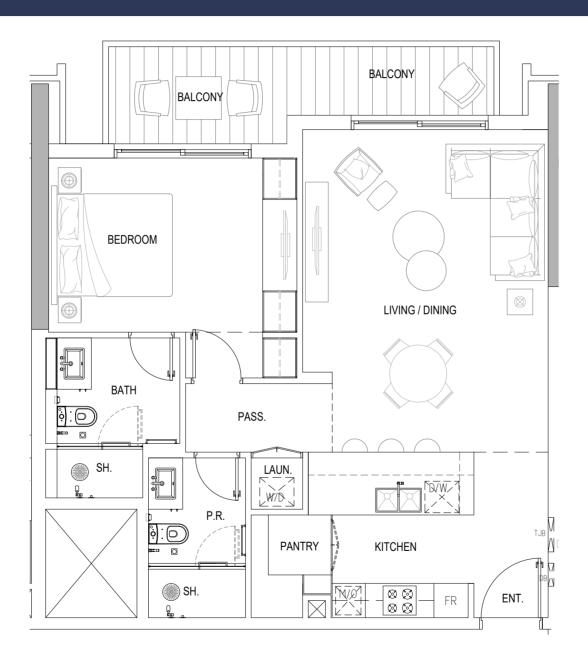

# 1 BEDROOM TYPE A (TOWER A&B)

### 1<sup>ST</sup> TO 12<sup>TH</sup> FLOOR

| Internal Living Area | 707.73 sq.ft. |
|----------------------|---------------|
| External Living Area | 109.04 sq.ft. |
| Total Living Area    | 816.77 sq.ft. |