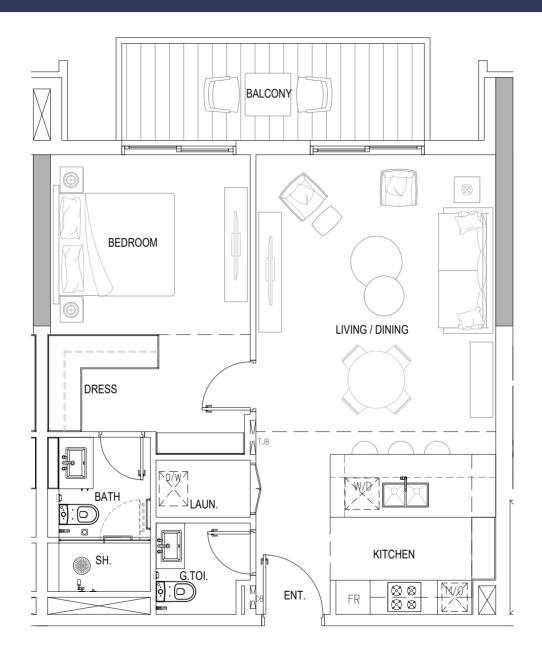

# 1 BEDROOM TYPE A (TOWER A&B)

### 1<sup>ST</sup> TO 12<sup>TH</sup> FLOOR

| Internal Living Area | 707.73 sq.ft. |
|----------------------|---------------|
| External Living Area | 109.04 sq.ft. |
| Total Living Area    | 816.77 sq.ft. |