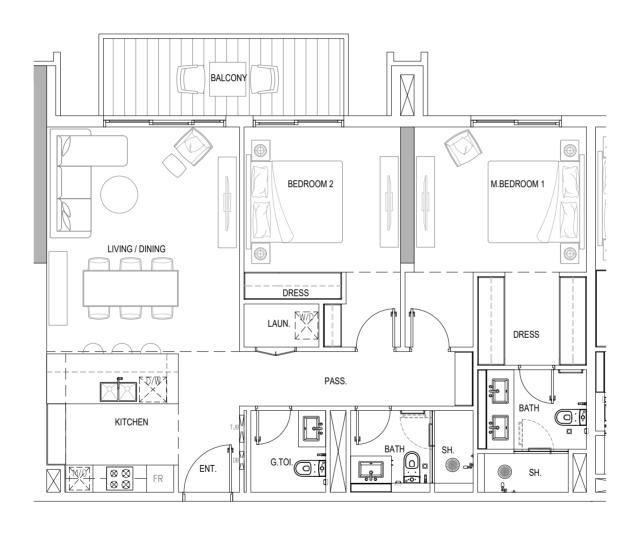

## 2 BEDROOM TYPE A (TOWER A&B)

### 1<sup>ST</sup> TO 10<sup>TH</sup> FLOOR

| Total Living Area    | 1,233.77 sq.ft. |
|----------------------|-----------------|
| External Living Area | 149.62 sq.ft.   |
| Internal Living Area | 1,084.15 sq.ft. |