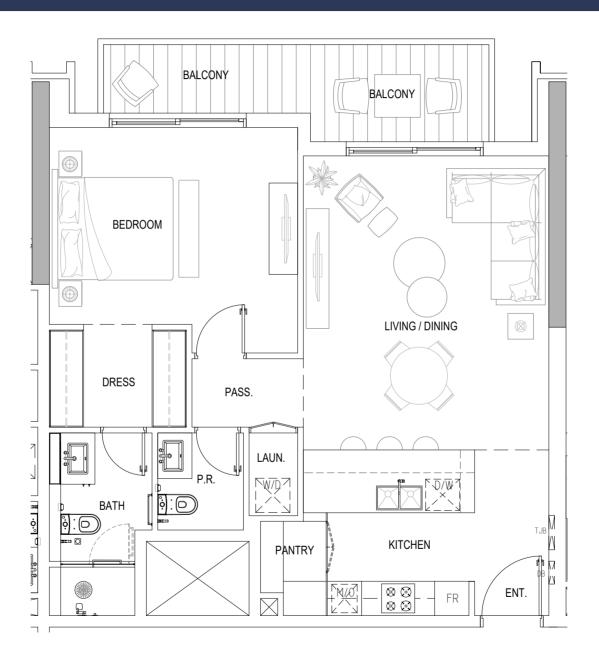

# 1 BEDROOM TYPE C (TOWER B)

### 11<sup>™</sup> FLOOR

| Internal Living Area | 793.31 sq.ft. |
|----------------------|---------------|
| External Living Area | 119.16 sq.ft. |
| Total Living Area    | 912.46 sq.ft. |