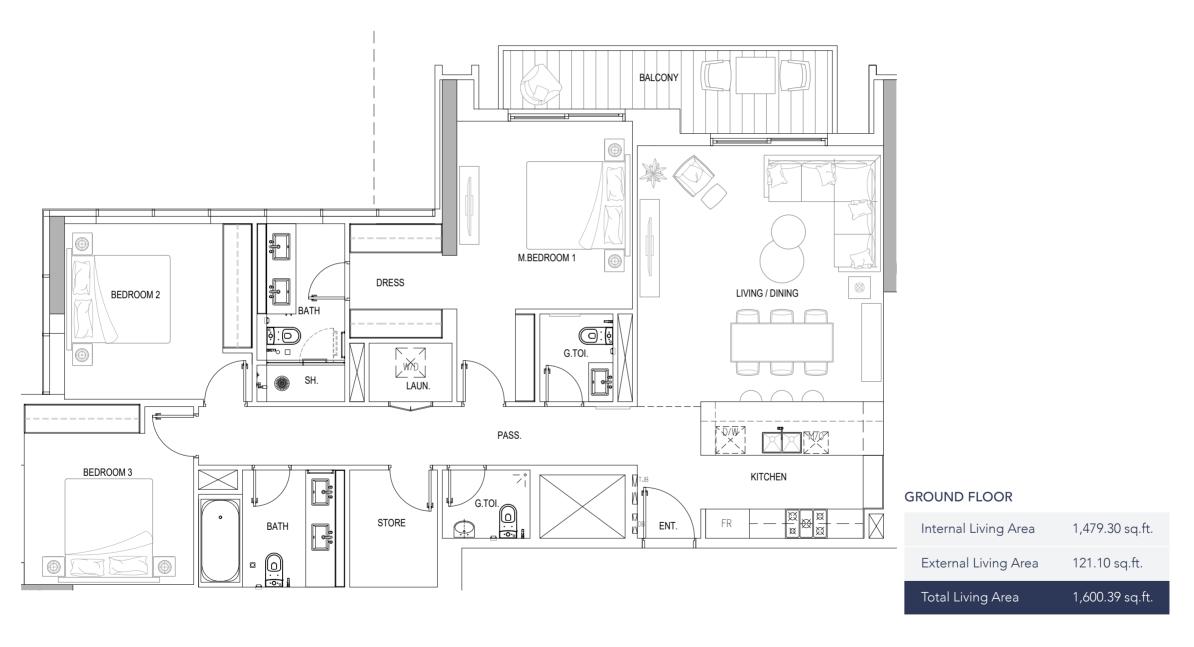

## 3 BEDROOM TYPE A (TOWER B)



### **GROUND FLOOR**

| External Living Area  Total Living Area | 1,825.90 sq.ft. |
|-----------------------------------------|-----------------|
| External Living Area                    | 386.43 sq.ft.   |
| Internal Living Area                    | 1,439.47 sq.ft. |



## 3 BEDROOM TYPE B (TOWER B)



### **GROUND FLOOR**

| Total Living Area    | 1,813.63 sq.ft. |
|----------------------|-----------------|
| External Living Area | 389.76 sq.ft.   |
| Internal Living Area | 1,423.86 sq.ft. |



## 3 BEDROOM TYPE C (TOWER B)



### **GROUND FLOOR**

| Total Living Area    | 2,035.04 sq.ft. |
|----------------------|-----------------|
| External Living Area | 559.94 sq.ft.   |
| Internal Living Area | 1,475.10 sq.ft. |



## 3 BEDROOM TYPE D (TOWER B)