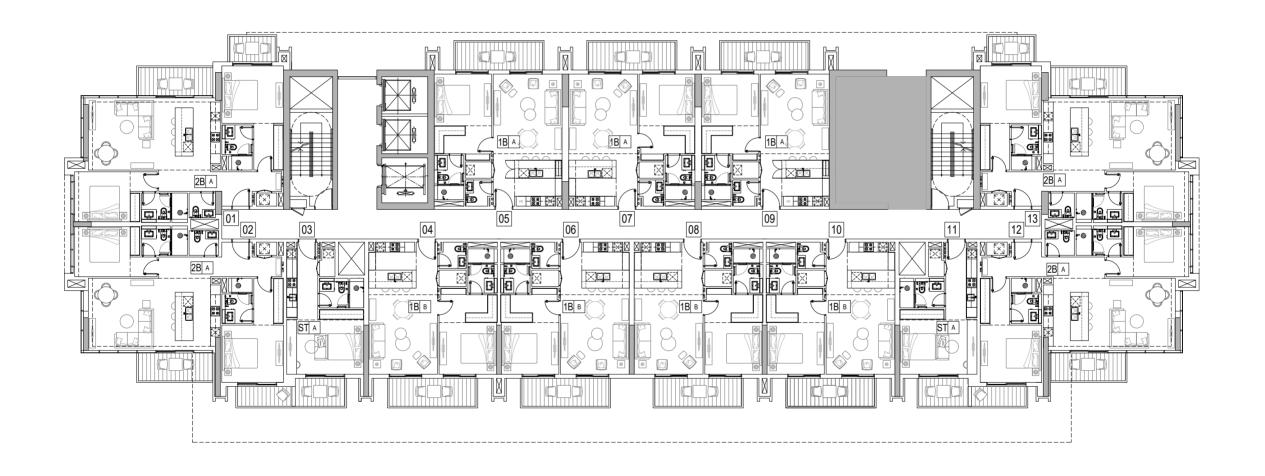

### **TOWER A**

### **TOWER B**

# 1 BEDROOM TYPE A (TOWER A&B)

# 1 BEDROOM TYPE B (TOWER A&B)

## 2 BEDROOM TYPE A (TOWER A&B)