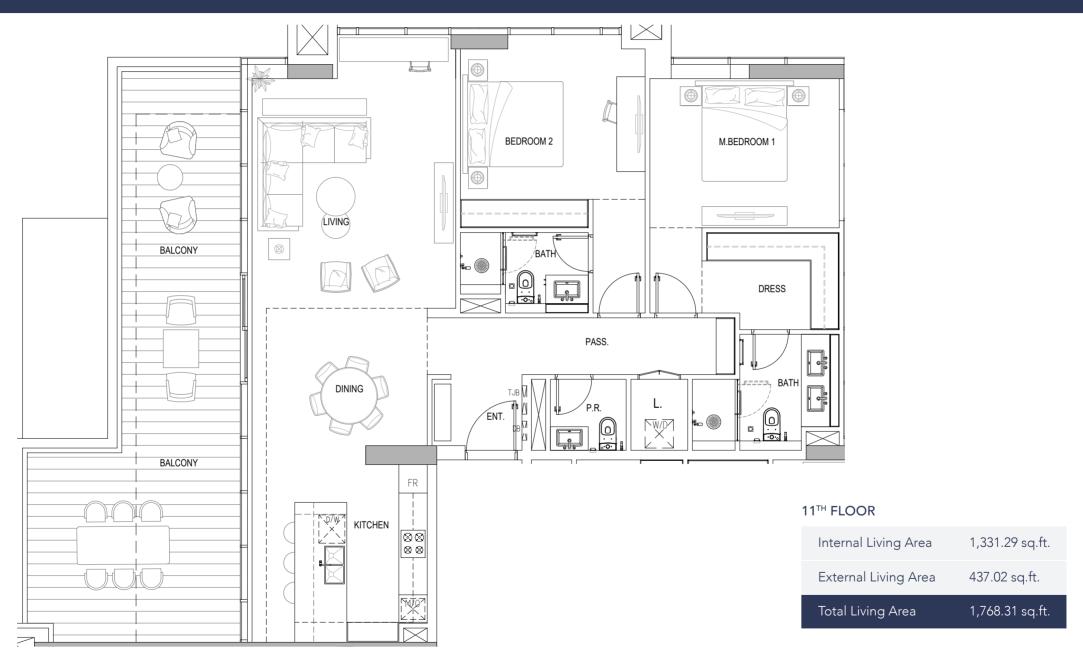

# 2 BEDROOM TYPE B (TOWER A&B)

### 12<sup>™</sup> FLOOR

| Internal Living Area | 1,333.66 sq.ft. |
|----------------------|-----------------|
| External Living Area | 273.08 sq.ft.   |
| Total Living Area    | 1,606.74 sq.ft. |