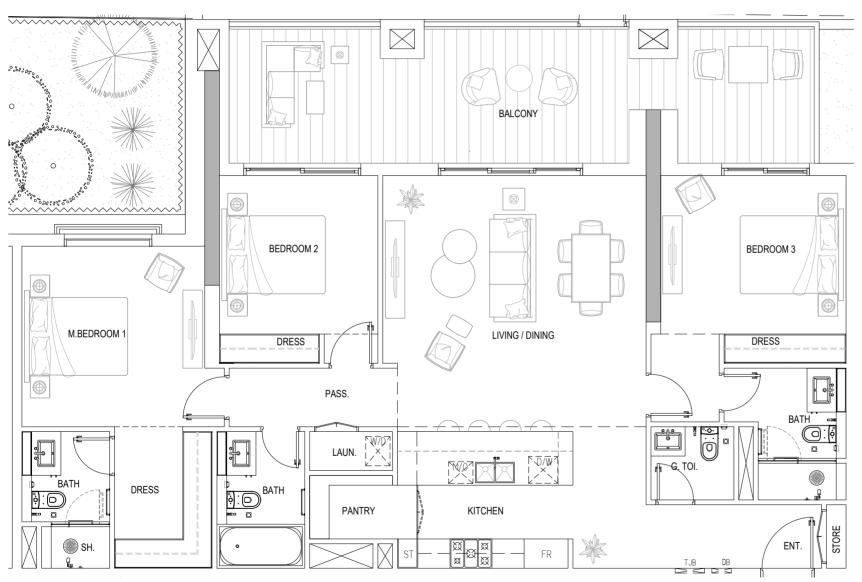

## 3 BEDROOM TYPE A (TOWER B)

### **GROUND FLOOR**

| External Living Area  Total Living Area | 1,825.90 sq.ft. |
|-----------------------------------------|-----------------|
| External Living Area                    | 386.43 sq.ft.   |
| Internal Living Area                    | 1,439.47 sq.ft. |