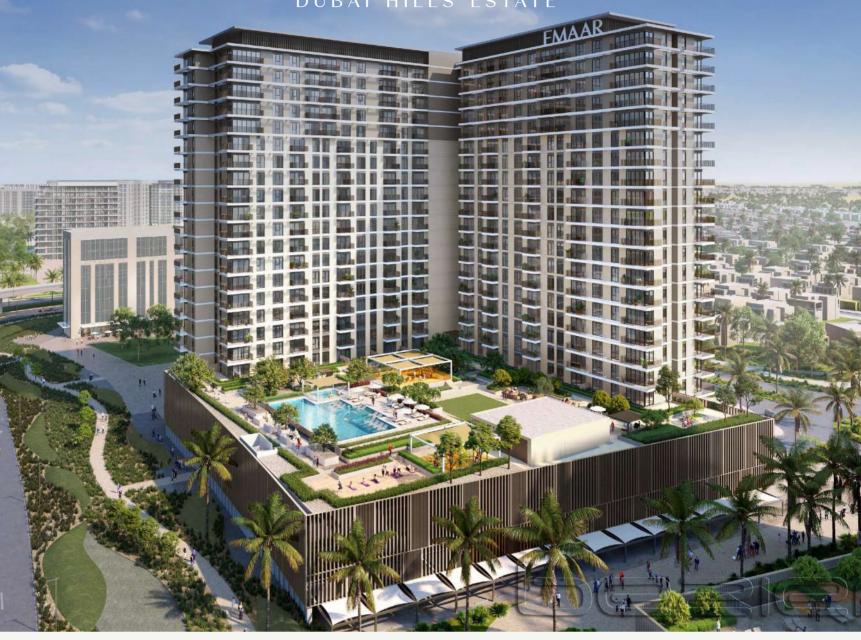

## HILLS PARK DUBAI HILLS ESTATE



## Payment Plan

10% Down Payment On Booking

Aug 2022

10% 1<sup>st</sup> Instalment

Oct 2022

10% 2<sup>nd</sup> Instalment

Apr 2023

 $1 \cap 0/$ 

 $1 \cap 0/$ 

 $1 \cap 0/$ 

| 10%                                  |                                                                    |                                                                    |
|--------------------------------------|--------------------------------------------------------------------|--------------------------------------------------------------------|
| 3 <sup>rd</sup> Instalment           | 4 <sup>th</sup> Instalment<br>Upon 20% Construction<br>Completion* | 5 <sup>th</sup> Instalment<br>Upon 40% Construction<br>Completion* |
| Oct 2023                             | Feb 2024