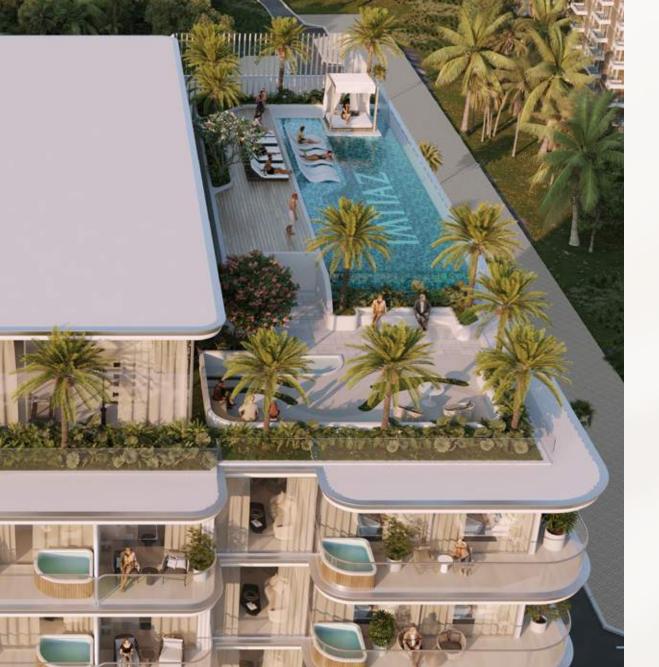

#### AMENITIES

INFINITY POOL

KIDS' PLAYGROUND

OUTDOOR DINING / BBQ AREA

CLUBHOUSE

SEATING ZONE

GYM

MEETING AREA