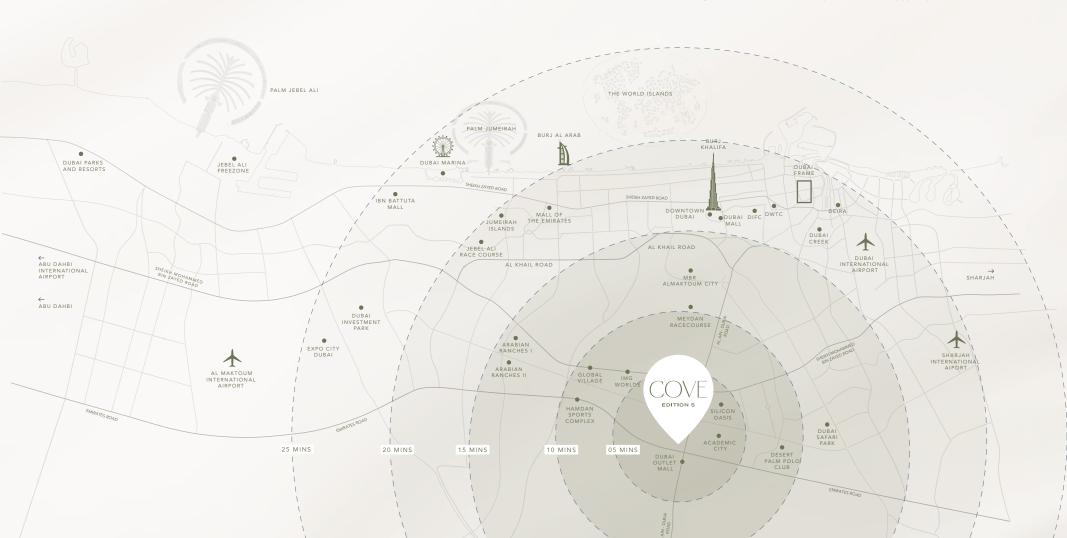

# LOCATION OVERVIEW

Dubai Outlet mall
Academic City

Silicon Oasis

5 MIN 5 MIN

8 MIN

Global Village
IMG World
Hamdan Sports Complex

8 MIN 12 MIN 12 MIN

Dubai Safari Park
Meydan Racecourse

Desert Palm Polo club

15 MIN 15 MIN 20 MIN Dubai Intl. Airport 20 MIN

Downtown Dubai 24 MIN

Dubai Mall 24 MIN