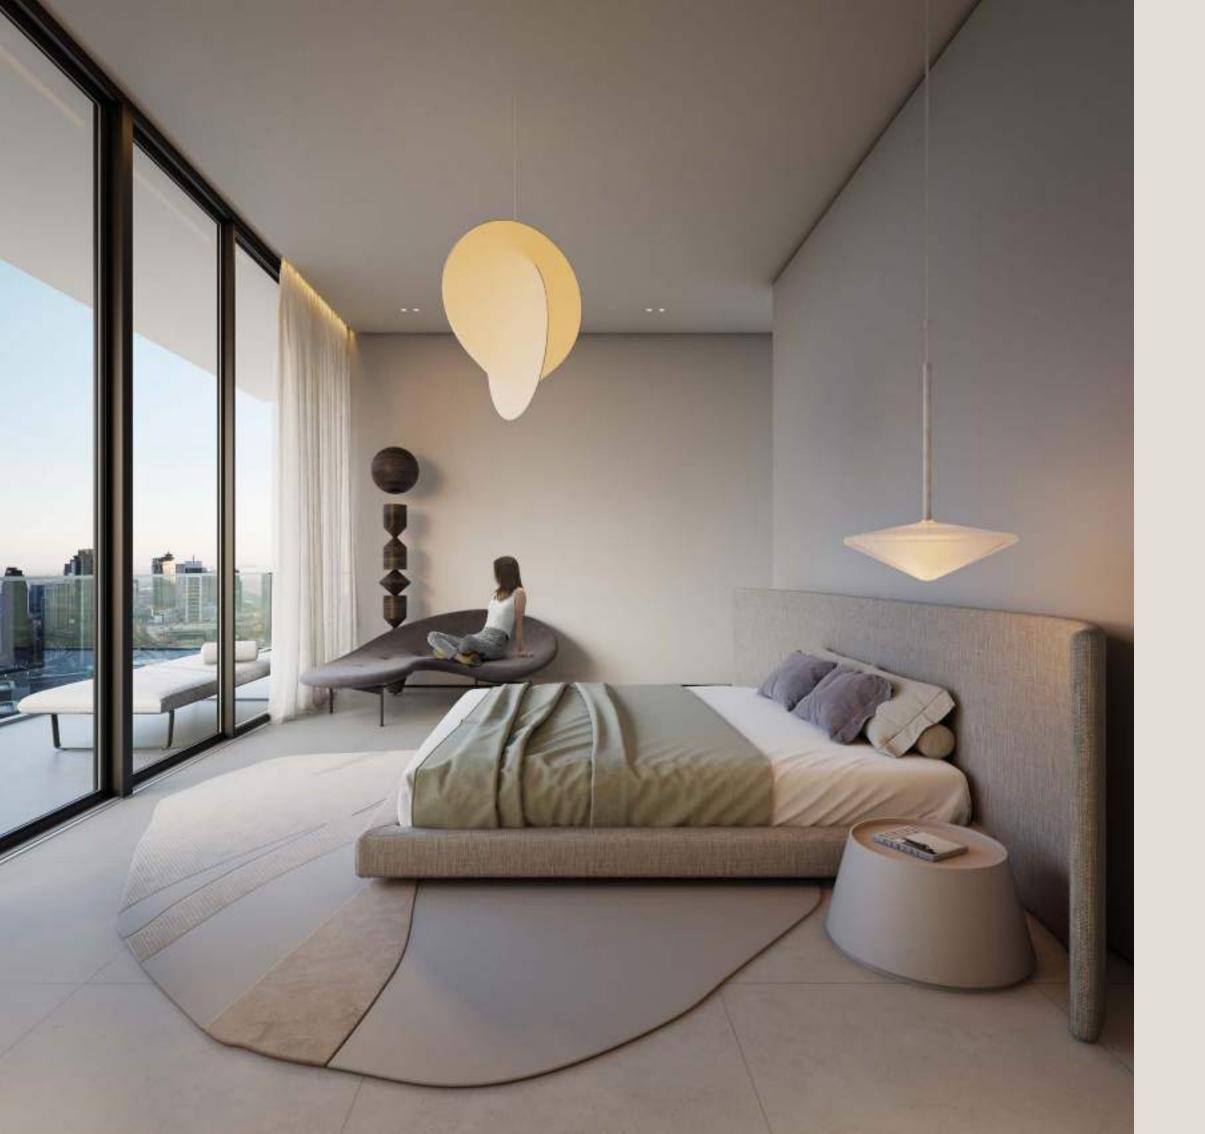

## THE ELEMENTS 2 BEDROOM RESIDENCE

Designed to balance openness with privacy, The Elements two bedroom residence welcomes you with immediate views to the outdoors, drawing in natural light and a sense of calm. An open kitchen connects effortlessly to the living and dining spaces, while two en-suite bedrooms offer a quiet escape, each with built-in wardrobes, and the master featuring a walk-in dressing area and spa-style bathroom with a soaking tub. Expansive balconies extend the living space outward, with select layouts offering wraparound balconys and dual-aspect views. Additional features include a powder room, laundry area, and in select typologies, a discreet maid's room with en-suite facilities for added convenience.

#### THE ELEMENTS 3 BEDROOM RESIDENCE

A harmonious blend of functionality and refined design, The Elements three-bedroom residence opens with a spacious kitchen and island, flowing seamlessly into the living and dining areas, which are ideal for entertaining, yet with distinct zones for privacy and retreat.