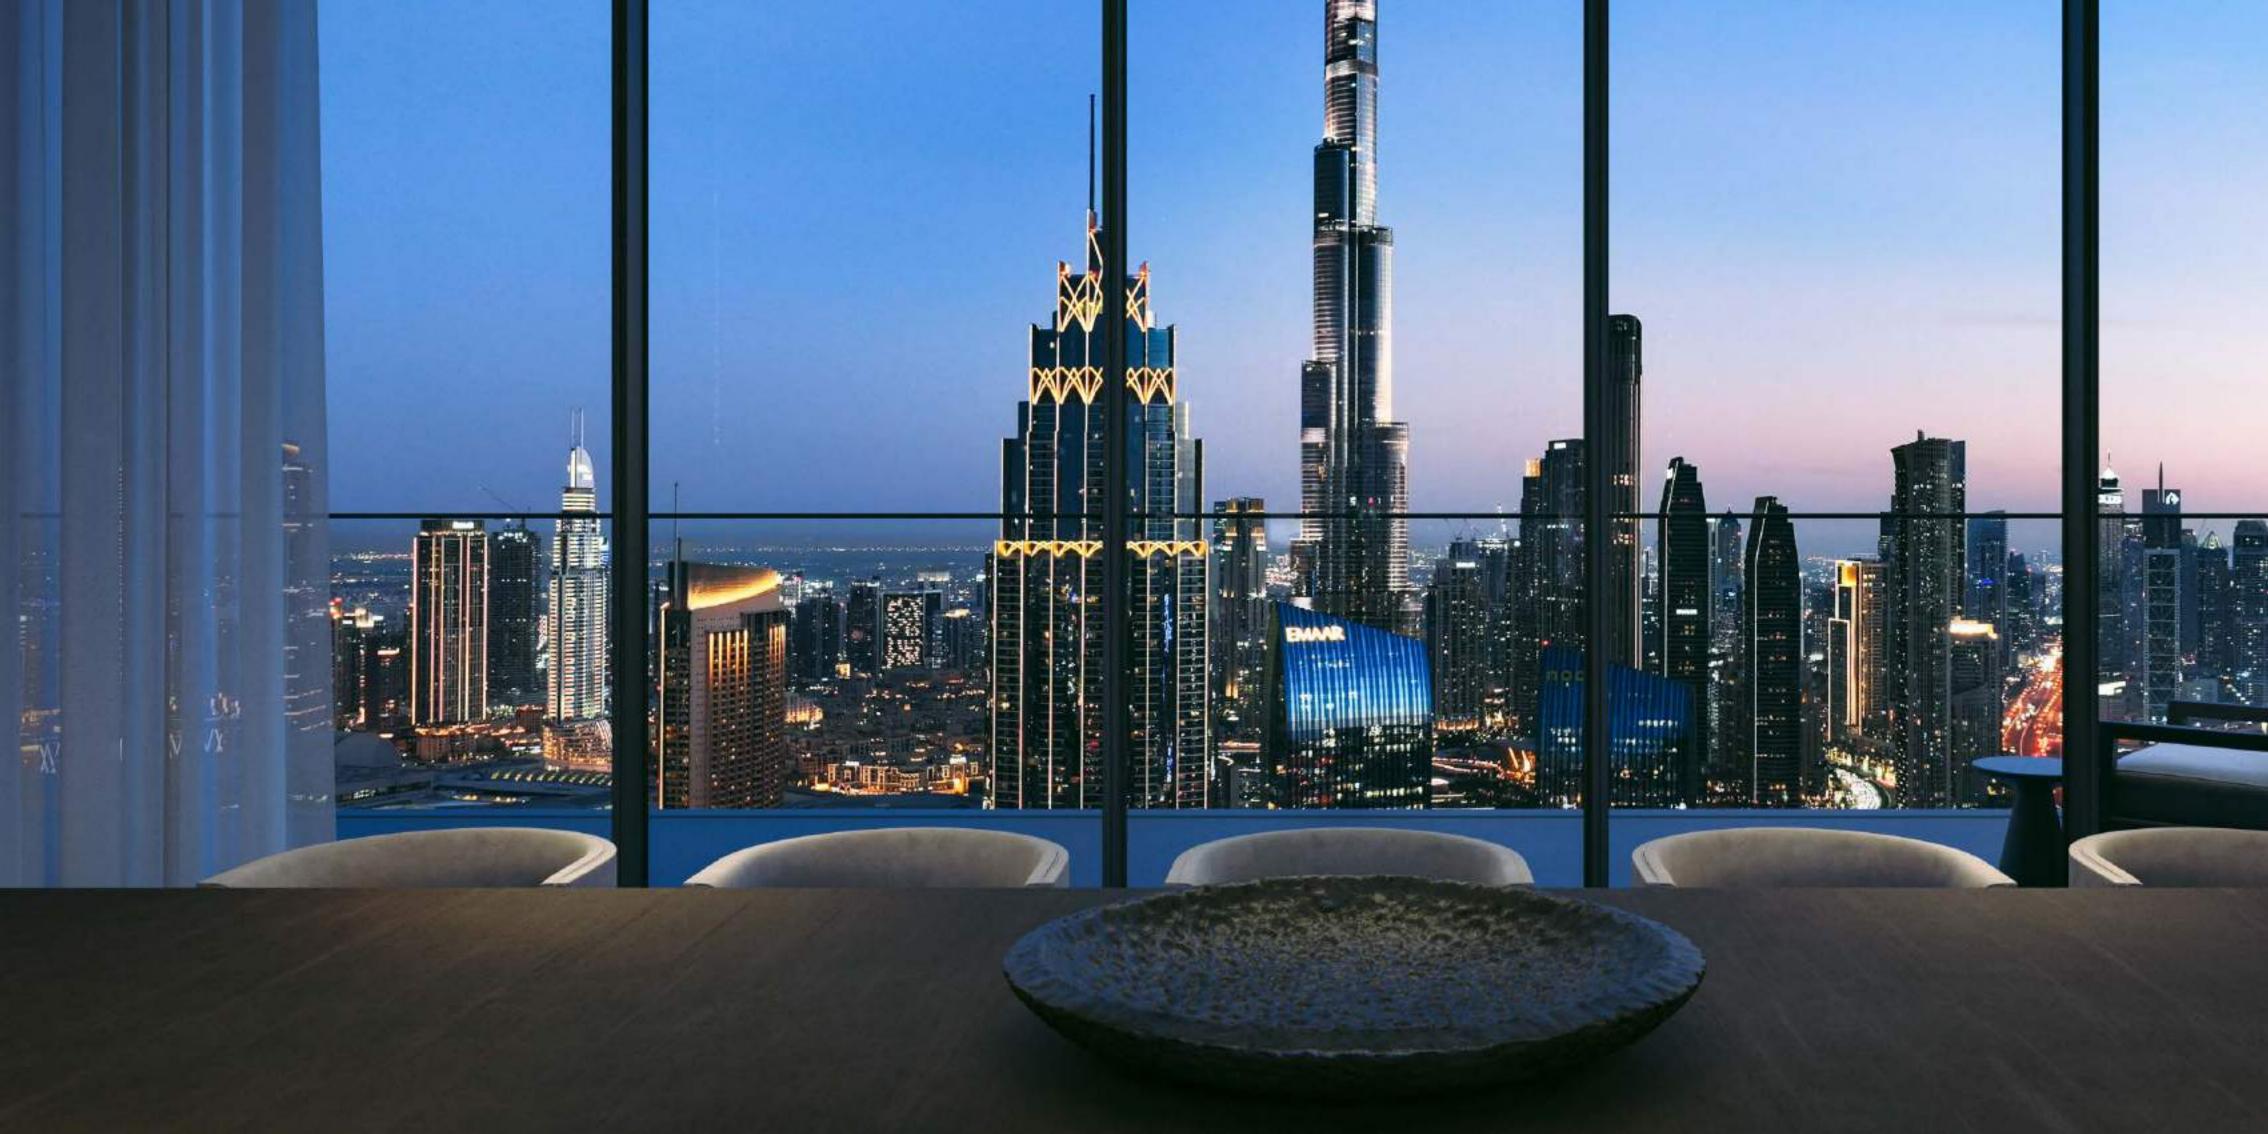

Overlooking the Burj Khalifa, this expansive residence features flowing living and dining spaces, a family lounge, and an innovative open and light-filled space that blends indoor and outdoor living through seamless transitions. Four of the bedrooms are luxurious master suites, each with its own en-suite bathroom, while the primary master suite includes a 'his and hers' walk-in closet and spa-style bathroom with both shower and bathtub.

## THE OBSERVATORY 6 BEDROOM PRESIDENTIAL SUITE

Floating above the city's rhythm, The Observatory is Akala's most iconic residence. A two-storey sanctuary with dual-aspect views toward both Downtown Dubai and DIFC, it embodies a rare architectural synergy between movement and stillness, spectacle and sanctuary. The arrival sequence is intentionally cinematic, beginning at a private lift lobby and unfolding through framed glimpses of skyline vistas, sculptural staircases, and natural light that leads to The Grand Room, a magnificent space where sitting, dining, and living areas converge against a backdrop of dramatic, panoramic views.