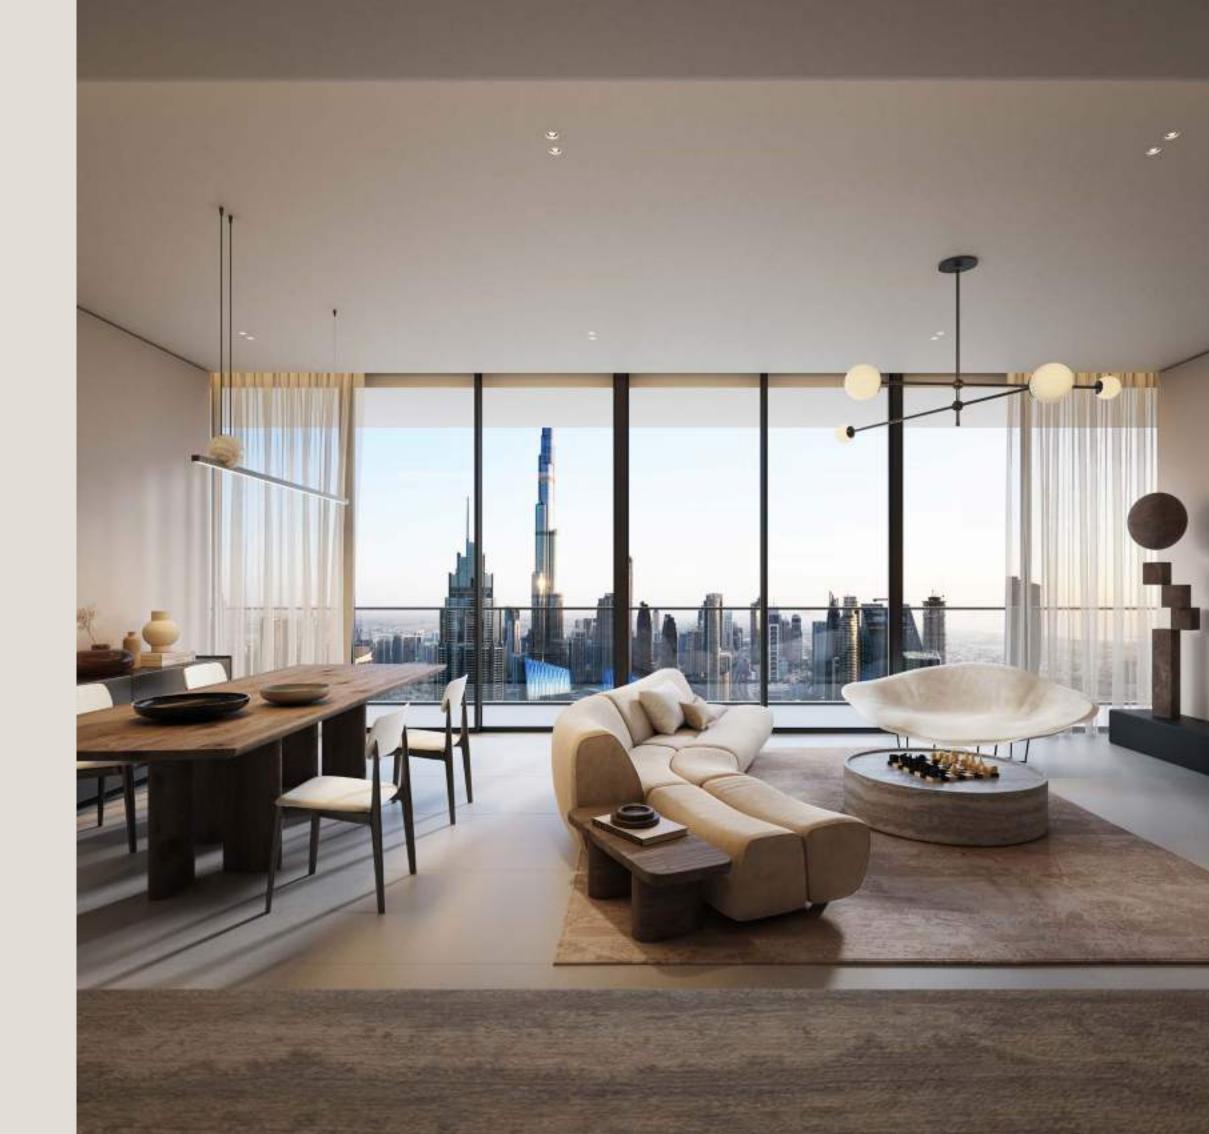

nts, which are perfect for sunny and serene afternoons.









## THE ELEMENTS 2 BEDROOM RESIDENCE

Designed to balance openness with privacy, The Elements two bedroom residence welcomes you with immediate views to the outdoors, drawing in natural light and a sense of calm. An open kitchen connects effortlessly to the living and dining spaces, while two en-suite bedrooms offer a quiet escape, each with built-in wardrobes, and the master featuring a walk-in dressing area and spa-style bathroom with a soaking tub. Expansive balconies extend the living space outward, with select layouts offering wraparound balconys and dual-aspect views. Additional features include a powder room, laundry area, and in select typologies, a discreet maid's room with en-suite facilities for added convenience.









#### THE ELEMENTS 3 BEDROOM RESIDENCE

A harmonious blend of functionality and refined design, The Elements three-bedroom residence opens with a spacious kitchen and island, flowing seamlessly into the living and dining areas, which are ideal for entertaining, yet with distinct zones for privacy and retreat.

Each of the three bedrooms is en-suite, featuring elegant built-in wardrobes, while the master suite includes a generous walk-in closet and a spainspired bathroom with a deep soaking tub.

Generous balconies connect indoor and outdoor living, with select corner layouts offering wraparound balconys and panoramic views in three directions. Additional features include a laundry room, powder room, maid's quarters with en-suite, and in some typologies, a separate family lounge or s