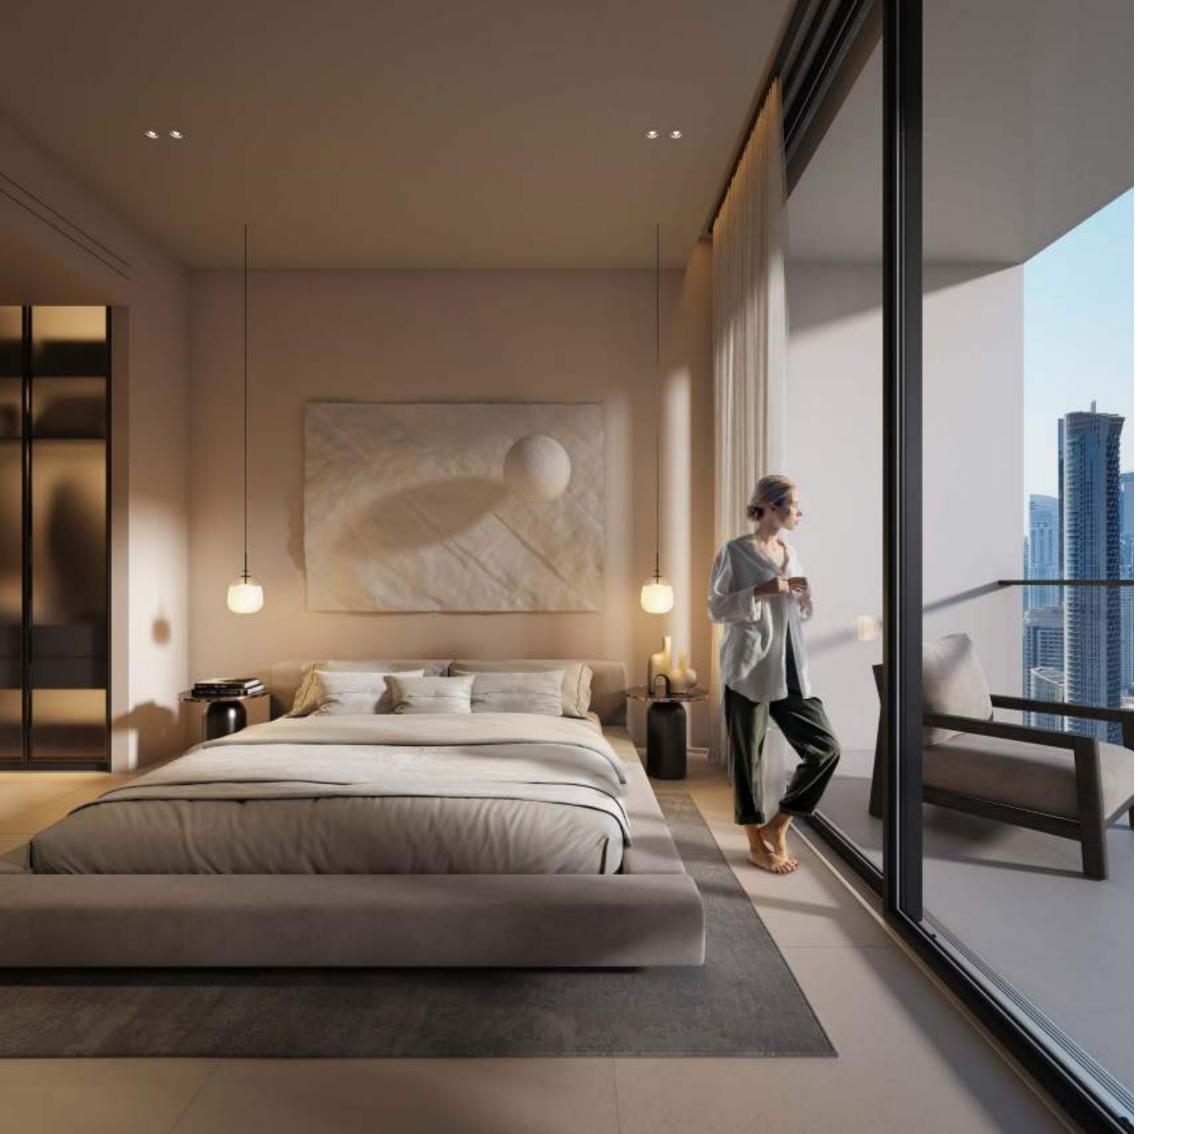

s, which are perfect for sunny and serene afternoons.









## THE ELEMENTS 2 BEDROOM RESIDENCE

Designed to balance openness with privacy, The Elements two bedroom residence welcomes you with immediate views to the outdoors, drawing in natural light and a sense of calm. An open kitchen connects effortlessly to the living and dining spaces, while two en-suite bedrooms offer a quiet escape, each with built-in wardrobes, and the master featuring a walk-in dressing area and spa-style bathroom with a soaking tub. Expansive balconies extend the living space outward, with select layouts offering wraparound balconys and dual-aspect views. Additional features include a powder room, laundry area, and in select typologies, a discreet maid's room with en-suite facilities for added convenience.









#### THE ELEMENTS 3 BEDROOM RESIDENCE

A harmonious blend of functionality and refined design, The Elements three-bedroom residence opens with a spacious kitchen and island, flowing seamlessly into the living and dining areas, which are ideal for entertaining, yet with distinct zones for privacy and retreat.

Each of the three bedrooms is en-suite, featuring elegant built-in wardrobes, while the master suite includes a generous walk-in closet and a spainspired bathroom with a deep soaking tub.

Generous balconies connect indoor and outdoor living, with select corner layouts offering wraparound balconys and panoramic views in three directions. Additional features include a laundry room, powder room, maid's quarters with en-suite, and in some typologies, a separate family lounge or sec