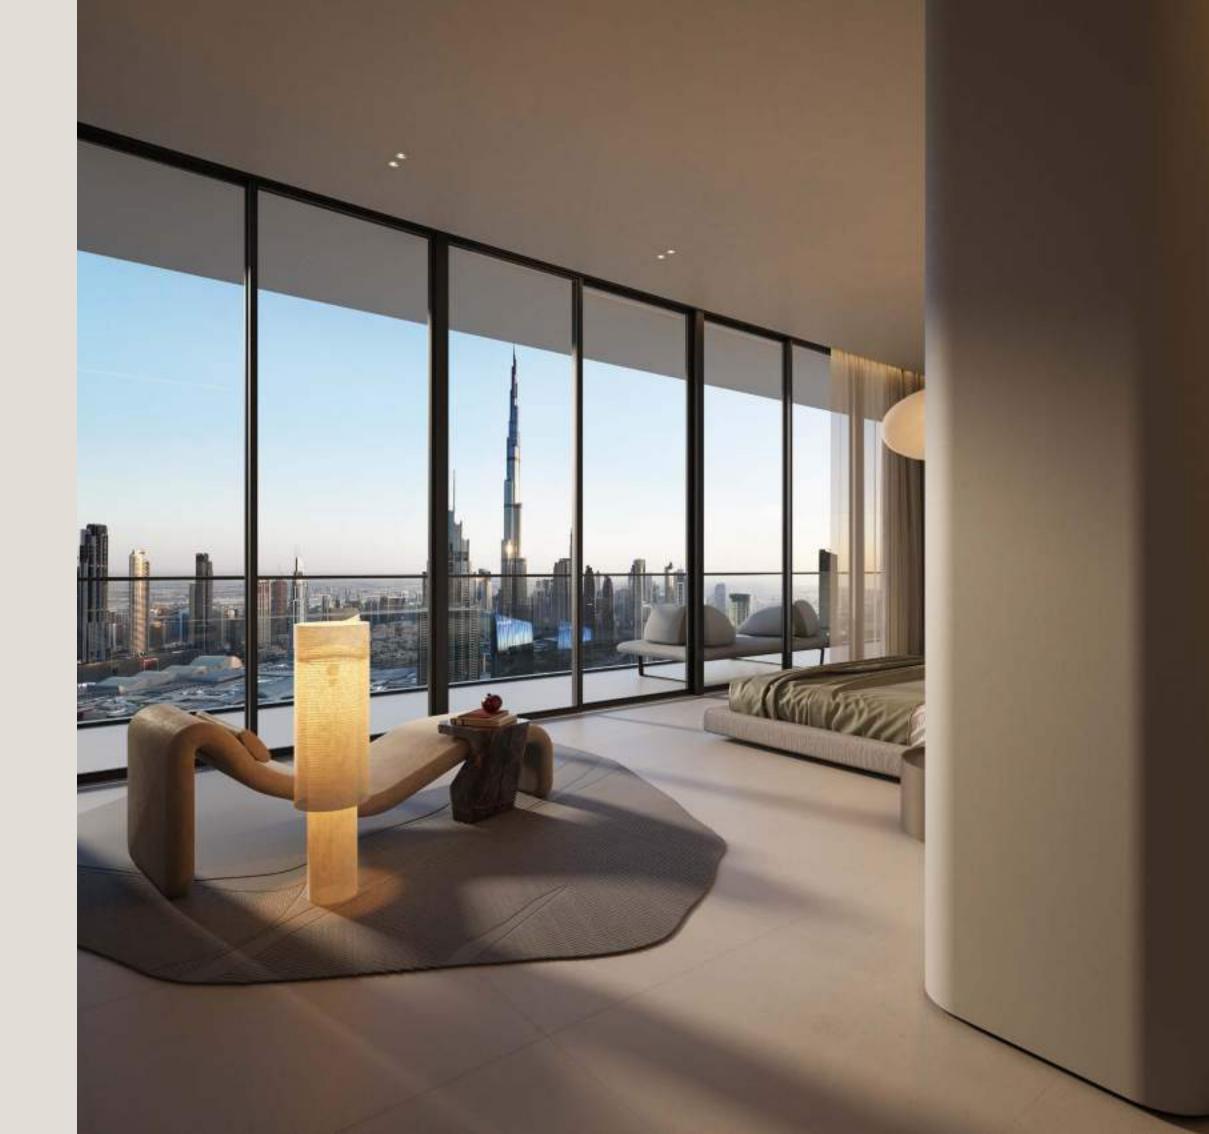

## THE ELEMENTS 2 BEDROOM RESIDENCE

Designed to balance openness with privacy, The Elements two bedroom residence welcomes you with immediate views to the outdoors, drawing in natural light and a sense of calm. An open kitchen connects effortlessly to the living and dining spaces, while two en-suite bedrooms offer a quiet escape, each with built-in wardrobes, and the master featuring a walk-in dressing area and spa-style bathroom with a soaking tub. Expansive balconies extend the living space outward, with select layouts offering wraparound balconys and dual-aspect views. Additional features include a powder room, laundry area, and in select typologies, a discreet maid's room with en-suite facilities for added convenience.

#### THE ELEMENTS 3 BEDROOM RESIDENCE

A harmonious blend of functionality and refined design, The Elements three-bedroom residence opens with a spacious kitchen and island, flowing seamlessly into the living and dining areas, which are ideal for entertaining, yet with distinct zones for privacy and retreat.

Each of the three bedrooms is en-suite, featuring elegant built-in wardrobes, while the master suite includes a generous walk-in closet and a spainspired bathroom with a deep soaking tub.

Generous balconies connect indoor and outdoor living, with select corner layouts offering wraparound balconys and panoramic views in three directions. Additional features include a laundry room, powder room, maid's quarters with en-suite, and in some typologies, a separate family lounge or secondary kitchen for added convenience.