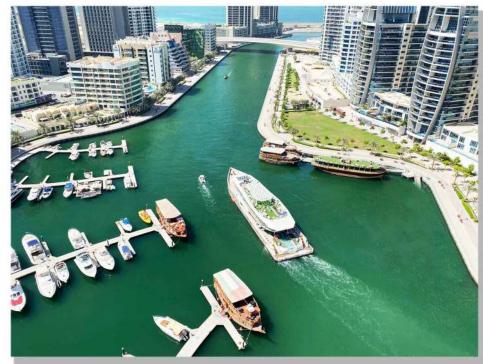

### MESMERIZING MARINA AND SEA VIEW

Embrace the glare of the sun and the remarkable hue of the sea. The last residential tower to enjoy the one -of -a- kind waterfront living in urban settings. Stella Maris offers unique views from all the corners of the building.

#### NEIGHBOURING ICONIC DESTINATIONS

High in the skies above the world-renowned marina promenade, Stella Maris residents are in a class of their own with the inspirational views that sorrounds them. Enjoy the panaramic views and proximity to the Dubai Marina Yacht Club harbor as well as the city's much attraction, the Dubai Eye the worlds largest ferris wheel inspired by the London Eye on the River Thames.