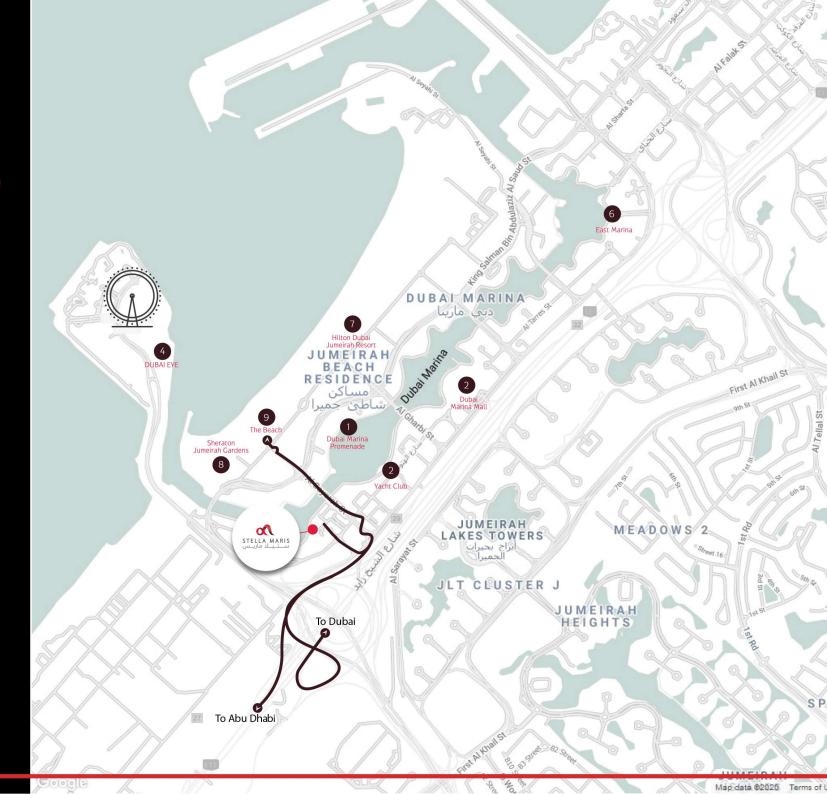

#### UNPARALLELED LOCATION IN THE HEART OF DUBAI MARINA

#### EASY ACCESS IN AND OUT OF DUBAI MARINA

- From Stella Maris to Abu Dhabi; access Sheikh Zayed Road, 1km, 2 minutes by car.
- ✓ From Stella Maris to Dubai; access Sheikh Zayed Road, 2km, 3 minutes by car.
- From Stella Maris to the Beach; 500 metres, 4 minutes walking.

#### **NEARBY ATTRACTIONS**

- Dubai Marina Promenade
- Dubai Marina Yacht Club
- ✓ Dubai Marina Mall
- Dubai Eye
- ✓ West Marina
- East Marina
- ✓ Hilton Dubai The Walk
- Sheraton Jumeirah Beach Resort
- ✓ The Beach

#### NEIGHBOURING ICONIC DESTINATIONS

High in the skies above the world-renowned marina promenade, Stella Maris residents are in a class of their own with the inspirational views that sorrounds them. Enjoy the panaramic views and proximity to the Dubai Marina Yacht Club harbor as well as the city's much attraction, the Dubai Eye the worlds largest ferris wheel inspired by the London Eye on the River Thames.