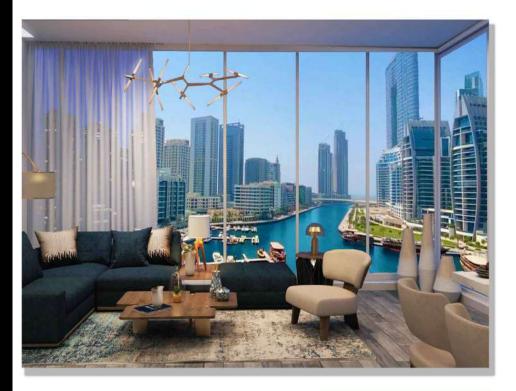

# SPACIOUS LAY-OUTS

Extensive use of the floor-to-ceiling glass window and wide-open space while capturing the breathtaking views of the Dubai Marina, Marina Skyline, and iconic Dubai Eye.