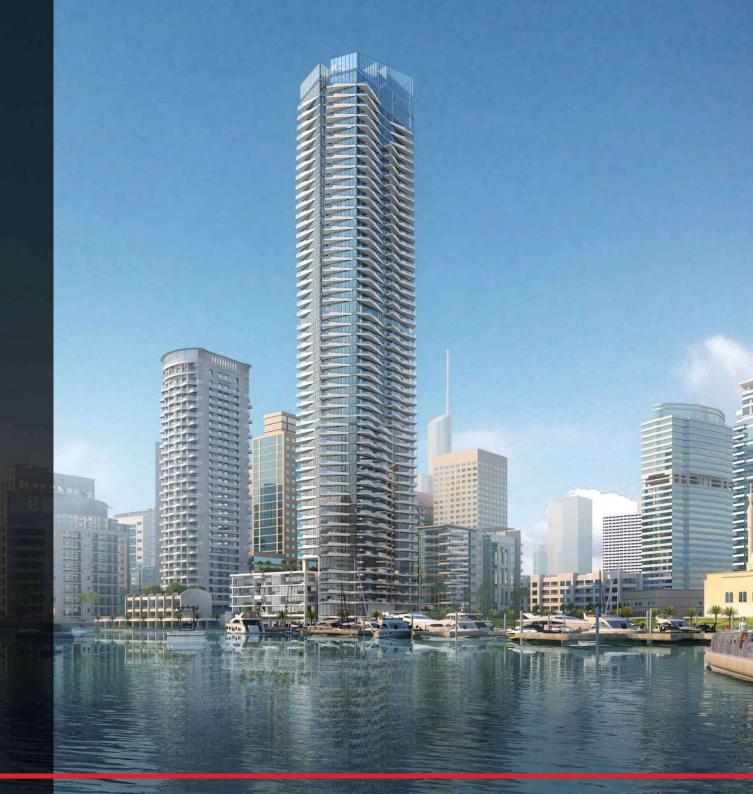

#### STELLA MARIS SKY HIGH LUXURY

Crafted with residents and investors in mind, Stella Maris is an architectural gem that has been engineered for those who understand and truly appreciate real luxury. A one-of-a-kind residential tower that redefines the marina skyline, Stella Maris stands as the tallest building in its district and offers 52 floors of unparalleled luxurious living. Stella Maris sits comfortably within the heart of Dubai Marina, on one of the last water edge plots available.

### MESMERIZING MARINA AND SEA VIEW

Embrace the glare of the sun and the remarkable hue of the sea. The last residential tower to enjoy the one -of -a- kind waterfront living in urban settings. Stella Maris offers unique views from all the corners of the building.