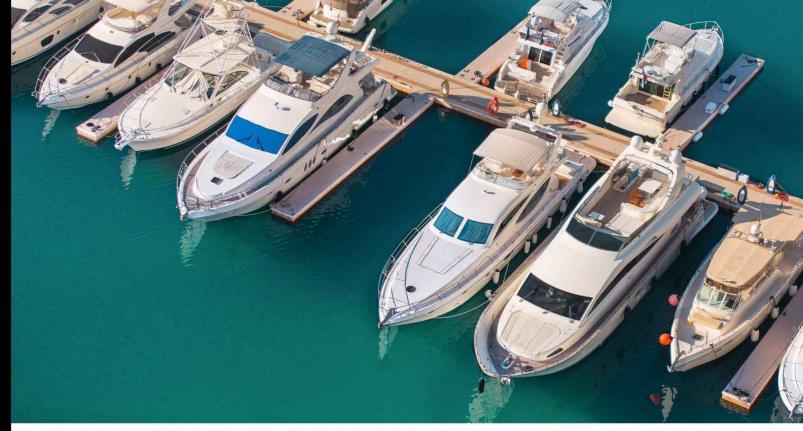

#### **NEARBY ATTRACTIONS**

- Dubai Marina Promenade
- Dubai Marina Yacht Club
- ✓ Dubai Marina Mall
- Dubai Eye
- ✓ West Marina
- East Marina
- ✓ Hilton Dubai The Walk
- Sheraton Jumeirah Beach Resort
- ✓ The Beach

### MESMERIZING MARINA AND SEA VIEW

Embrace the glare of the sun and the remarkable hue of the sea. The last residential tower to enjoy the one -of -a- kind waterfront living in urban settings. Stella Maris offers unique views from all the corners of the building.

#### NEIGHBOURING ICONIC DESTINATIONS

High in the skies above the world-renowned marina promenade, Stella Maris residents are in a class of their own with the inspirational views that sorrounds them. Enjoy the panaramic views and proximity to the Dubai Marina Yacht Club harbor as well as the city's much attraction, the Dubai Eye the worlds largest ferris wheel inspired by the London Eye on the River Thames.