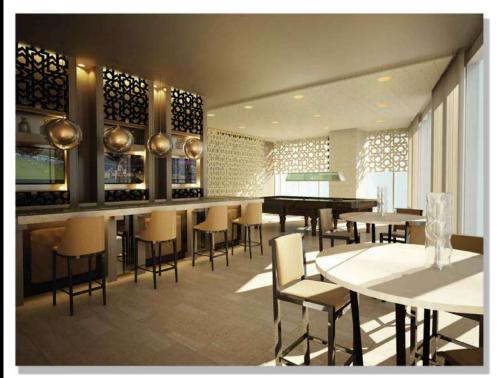

are in a class of their own with the inspirational views that sorrounds them. Enjoy the panaramic views and proximity to the Dubai Marina Yacht Club harbor as well as the city's much attraction, the Dubai Eye the worlds largest ferris wheel inspired by the London Eye on the River Thames.









# LUXURY HOMES COMBINE LAVISH AMENITIES









PRIVATE POOL GENEROUS LANDSCAPED AREAS GYM FOR MEN AND LADIES PRIVATE THEATER ROOM



SAUNA AND STEAM ROOM



PRIVATE CLUB



INDOOR AND OUTDOOR PLAY AREA



### STATE-OF-THE-ART RECREATIONAL FACILITIES

The spectrum of a healthy and active lifestyle, Stella Maris bestows separate sauna, steam room, gym for men and women to have a full serenity and enjoyment of the inspiring vistas of the Marina waters.







## PRIVATE LOUNGE AND KID'S PLAY AREA









PRIVATE THEATER ROOM



## LUXURY WATERFRONT LIVING









# EXCEPTIONAL LIFESTYLE

A perfect place for active lifestyle enthusiasts, yacht aficionados, and families who enjoy the view from the seaside.







#### STELLA MARIS BY



#### **EXCLUSIVE SALES PARTNER**



+971 52 876 9517 stellamarisdubai@obg.ae stellamarisdubai.ae